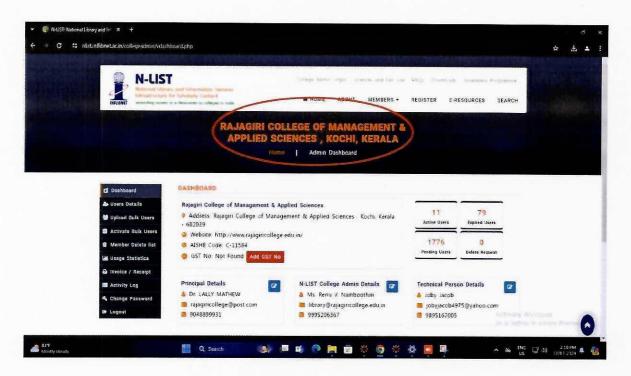

## N - LIST

### Q Search | Q Searc

PRINCIPAL
Rajagiri College of Management & Applied Sciences
Rajagiri Valley. P. O., Kakkanad - 682 039

AFFILIATED TO MAHATMA GANDHI UNIVERSITY KOTTAYAM. APPROVED BY AICTE

RAJAGIRI VALLEY P.O., KAKKANAD, KOCHI 682 039 Ph: 0484-2955270 Email: principal@rajagiricollege.edu.in