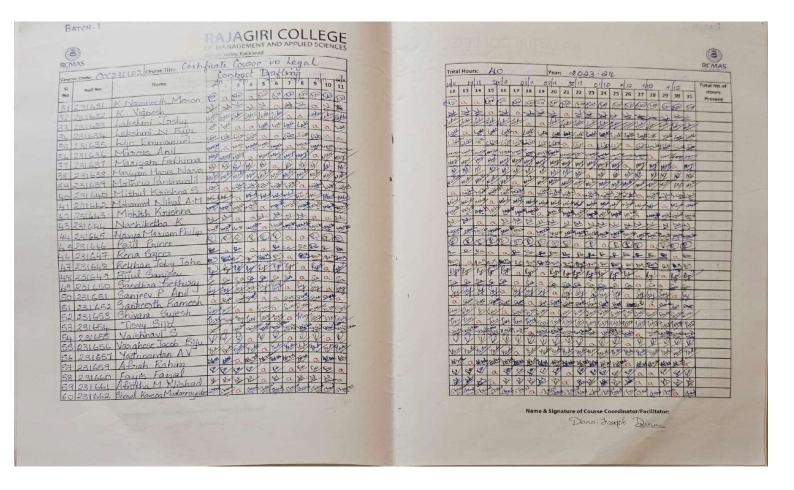

# Attendance Sheets of Certificate / Value Added Courses List of Courses for 2023-2024

| Sl. No. | Name of the course                                                   | Number of Students Enrolled for the Course | Page No. |
|---------|----------------------------------------------------------------------|--------------------------------------------|----------|
| 1       | Value Added Course in VR Developer                                   | 22                                         | 4        |
| 2       | Value Added Course in Unity Certified<br>User: Associate Artist      | 11                                         | 5        |
| 3       | Certificate Course in Yoga                                           | 1                                          | 6        |
| 4       | Value Added Course in Microsoft Excel (MO-200)                       | 148                                        | 7        |
| 5       | Value Added Course in Business<br>Analytics                          | 142                                        | 12       |
| 6       | Value Added Course in Logistics and Supply Chain Management          | 45                                         | 17       |
| 7       | Value Added Course in Digital<br>Marketing                           | 92                                         | 19       |
| 8       | Value Added Course in Capital<br>Markets                             | 24                                         | 22       |
| 9       | Value Added Course in Advanced GST<br>Practitioner Level Proficiency | 21                                         | 23       |
| 10      | Certificate Course on Characters for Animation                       | 14                                         | 24       |
| 11      | Certificate Course on the Art of Layout                              | 52                                         | 25       |
| 12      | Certificate Course on Photographic Composition Rules                 | 25                                         | 27       |
| 13      | Certificate Course on Visual Effects                                 | 20                                         | 28       |
| 14      | Certificate Course on Iconic Eras in<br>World Art History            | 5                                          | 29       |
| 15      | Certificate Course on Interactive Design and Development             | 4                                          | 30       |
| 16      | Certificate Course in Total Quality<br>Management                    | 65                                         | 31       |
| 17      | Certificate Course in Financial Markets                              | 12                                         | 34       |
| 18      | Certificate Course in Brand Building and Management Strategies       | 70                                         | 35       |