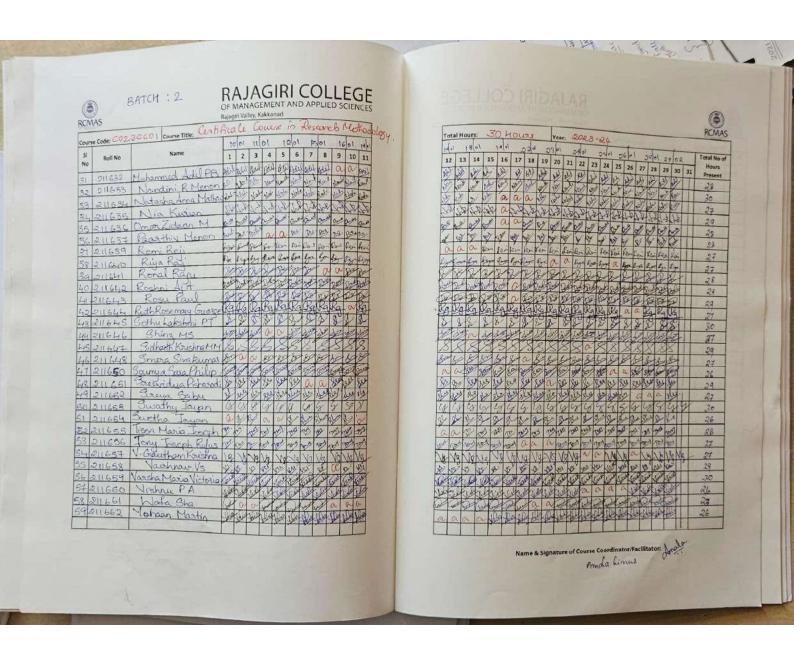

# Attendance Sheets of Certificate / Value Added Courses List of Courses for 2023-2024

| Sl. No. | Name of the course                                                   | Number of Students Enrolled for the Course | Page No. |
|---------|----------------------------------------------------------------------|--------------------------------------------|----------|
| 1       | Value Added Course in VR Developer                                   | 22                                         | 4        |
| 2       | Value Added Course in Unity Certified<br>User: Associate Artist      | 11                                         | 5        |
| 3       | Certificate Course in Yoga                                           | 1                                          | 6        |
| 4       | Value Added Course in Microsoft Excel (MO-200)                       | 148                                        | 7        |
| 5       | Value Added Course in Business<br>Analytics                          | 142                                        | 12       |
| 6       | Value Added Course in Logistics and Supply Chain Management          | 45                                         | 17       |
| 7       | Value Added Course in Digital<br>Marketing                           | 92                                         | 19       |
| 8       | Value Added Course in Capital<br>Markets                             | 24                                         | 22       |
| 9       | Value Added Course in Advanced GST<br>Practitioner Level Proficiency | 21                                         | 23       |
| 10      | Certificate Course on Characters for Animation                       | 14                                         | 24       |
| 11      | Certificate Course on the Art of Layout                              | 52                                         | 25       |
| 12      | Certificate Course on Photographic Composition Rules                 | 25                                         | 27       |
| 13      | Certificate Course on Visual Effects                                 | 20                                         | 28       |
| 14      | Certificate Course on Iconic Eras in<br>World Art History            | 5                                          | 29       |
| 15      | Certificate Course on Interactive Design and Development             | 4                                          | 30       |
| 16      | Certificate Course in Total Quality<br>Management                    | 65                                         | 31       |
| 17      | Certificate Course in Financial Markets                              | 12                                         | 34       |
| 18      | Certificate Course in Brand Building and Management Strategies       | 70                                         | 35       |

| 19 | Certificate Course on Ethics and<br>Professionalism in the Legislative<br>Process | 43  | 38 |
|----|-----------------------------------------------------------------------------------|-----|----|
| 20 | Certificate Course in Blockchain and Cybersecurity                                | 66  | 40 |
| 21 | Certificate Course in Advanced Python for Data Analysis                           | 62  | 46 |
| 22 | Certificate Course in Robotics                                                    | 66  | 48 |
| 23 | Certificate Course in Grammar and Comprehension                                   | 48  | 51 |
| 24 | Certificate Course in Reporting for Media                                         | 50  | 53 |
| 25 | Certificate Course in Copywriting and Copy Editing                                | 40  | 55 |
| 26 | Certificate Course in Research<br>Methodology                                     | 365 | 57 |
| 27 | Certificate Course in Legal Contract<br>Drafting                                  | 241 | 71 |
| 28 | Certificate Course in International<br>Financial Reporting Standards              | 172 | 92 |