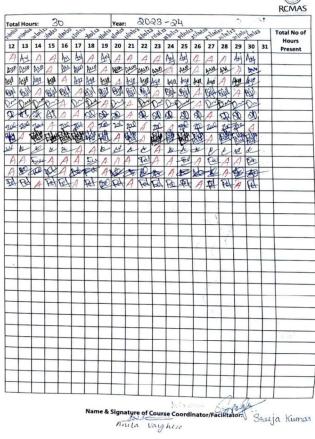

Dr. chendralal Vs.

| Tot  | al Ho | urs: | 10    | 0 4  |      |           |     | Yes  | ir: | 20  | 23-      | 204           | 14       |      |               |        |        |          |        |             |
|------|-------|------|-------|------|------|-----------|-----|------|-----|-----|----------|---------------|----------|------|---------------|--------|--------|----------|--------|-------------|
| 347  | 7     | 1    | Liles | -    |      | 10 120100 |     |      |     |     | 194      | sdn           |          | =    | Sp.           |        |        |          |        | Total No of |
| 12   | 13    | 200  | 4330  | цика | 1500 |           |     |      | 21  |     | ,23      | 34            | 25       | 26   | 37            | 28     | 29     | 30       | 31     | Present     |
| Com  |       | -    | 600   | Con  | -    | Gar       |     |      |     |     | -        | Ca            | Com      | 6-   | Con           |        | 1      |          |        |             |
| Ô    | A     | 0    | B     | 0    | 4    | 0         | 8   | 8    | 8   | A   | B        | 8             | A        | B    | a             |        |        |          |        |             |
| N    | K     | A    | K     | A    | K    | E         | B   | K    | E   | E   | E        | 5             | E        | E    | A             |        |        |          |        | H. 150 -    |
| 6    | Bis   | 00   | 100   | 60   | Cu   | 63        | Es  | 0    | 6   | 0   | 63       | B             | 0.0      | Os   | A             |        |        |          |        |             |
| AD   | Bo    | AD   | AU    | 24   | 10   | A         | AL  | AD   | BD  | 80  | B        | Ao            | B        | Do   | AD.           |        |        |          |        | -           |
| 刻    | B.    | 28   | N.    | 36   | de   | 业         | 40  | 13   | ak  | 30  | 够        | \$            | 1        | 13/  | 2             |        |        |          |        |             |
| (GR) | Gni   | GR   | A     | A    | Ga   | 60        |     | 60   |     | 60  | (n)      |               | 60)      | 60   | Cons          |        |        |          |        |             |
| 99   | 9     | 9    | 9     | 9    | 9    | 9         | 9   | y    | 9   | ag  | 9        | Q             | 9        | Ŷ    | 9             |        |        |          |        |             |
| 9    | 3     | 9    | 9     | 3    | 8    | 0         | 8   | 9    |     | 38  | 3        | 3             | 0        | 9    | 8             |        |        |          |        | E-mail or   |
| D    | 00    | P    |       | AP   | 17   | B         | 2   | B    | 形   | B   | BB       | B             | B        | 00   | AP)           |        |        |          |        |             |
| BR   | Re    | Ba   | BP    | BR   | M    | BL        | BA  | BR   | De. | BR  | A        | A             | A        | Be   | BR            |        |        |          |        |             |
|      |       | 100  |       | R    |      |           | 18  | 1    | 10  | 1   |          |               |          |      |               |        |        |          |        | ) torna     |
|      | 111   |      | A     | 100  |      | 1         |     |      |     |     |          |               |          |      |               |        |        |          |        |             |
|      | 1     | 43   | 3     |      | 15   |           | 3   |      |     |     |          |               |          |      |               |        |        |          |        | ege a       |
| I    |       | IL.  | 10    |      |      |           |     |      | 40  |     |          |               |          |      |               |        |        |          |        |             |
| 38   |       |      | 70    |      |      |           |     | 16.  |     | à.  |          |               |          |      |               |        |        |          |        |             |
|      |       |      | 200   |      | 201  | 10        |     | 10   | 10  |     |          |               |          |      |               | $\neg$ |        |          |        | 4           |
|      |       | 35   | OF T  | 4    |      | 44        |     | 10   | 5   | 1   |          |               |          |      |               |        |        |          |        |             |
| 24   | 21/2  | 226  | 3ch   | 244  | 216  | 266       | 24  | 3/10 | 440 | 40  | Glo      | 1/10          | Iqua     | 1/10 | 12/10         | $\neg$ |        |          |        |             |
| 4    | 24    | 4    | C.I   | Red  | 11   | Se4       | 21  |      | Lil | Cal |          |               | Ph.      | 84   | Ref.          | $\neg$ |        |          |        | Co          |
| -    | 41-   | -    | 72    | 1-1  | 9-5  |           | Ow) |      |     |     |          |               |          |      |               |        | $\neg$ |          |        |             |
| -    |       |      |       | 65   |      |           |     |      |     |     |          |               |          |      |               | $\neg$ | $\neg$ | П        |        |             |
| +    | -     |      | -     |      | 200  |           |     |      |     |     |          |               | $\neg$   |      |               | $\neg$ |        |          |        |             |
| +    | -     | 19   |       |      | 8 -  |           |     | -    | -   |     | $\neg$   |               |          |      | $\neg$        | $\neg$ | $\neg$ |          |        |             |
| -    | 8     | 7    | (26)  |      | 11   | 7.        |     |      |     |     |          | $\neg$        | $\neg$   |      |               | $\neg$ |        |          |        |             |
| -    |       |      |       |      |      | -         | -   |      | -   | -   |          |               | -        |      | 1             | 1      | $\neg$ | $\neg$   |        |             |
| -    |       |      |       |      |      | -         | -   | -    | -   | -   | $\dashv$ |               | $\dashv$ |      | 1             | 1      |        | $\neg$   |        |             |
| 4    |       |      | _     |      | -    | -         | -   | -    | -   |     | -        | -             | -        |      | 1             |        |        |          | $\neg$ |             |
| 1    |       | -    |       |      | -    |           | +   | -    |     | -   |          | -             | -        |      | 1             | 7      |        |          |        |             |
|      | 4     |      | 9     | 1    | 4    |           |     |      | -   | -   | -        | $\rightarrow$ | -        | -    | $\rightarrow$ | -      | -      | $\dashv$ |        |             |