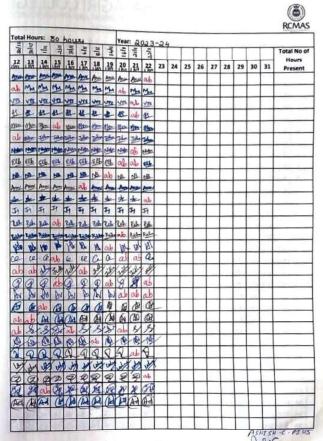

### 2. Value Added Course in Unity Certified User: Associate Artist

| RCM | AAS                                                                                                                                                                                                                                                                                                                                                                                                                                                                                                                                                                                                                                                                                                                                                                                                                                                                                                                                                                                                                                                                                                                                                                                                                                                                                                                                                                                                                                                                                                                                                                                                                                                                                                                                                                                                                                                                                                                                                                                                                                                                                                                            |                                                                                                                                                                                                                                                     |                 |              | -      | lley, K  |      |       | 1 .  | Tre-  |     |     | -   | 10.1   |
|-----|--------------------------------------------------------------------------------------------------------------------------------------------------------------------------------------------------------------------------------------------------------------------------------------------------------------------------------------------------------------------------------------------------------------------------------------------------------------------------------------------------------------------------------------------------------------------------------------------------------------------------------------------------------------------------------------------------------------------------------------------------------------------------------------------------------------------------------------------------------------------------------------------------------------------------------------------------------------------------------------------------------------------------------------------------------------------------------------------------------------------------------------------------------------------------------------------------------------------------------------------------------------------------------------------------------------------------------------------------------------------------------------------------------------------------------------------------------------------------------------------------------------------------------------------------------------------------------------------------------------------------------------------------------------------------------------------------------------------------------------------------------------------------------------------------------------------------------------------------------------------------------------------------------------------------------------------------------------------------------------------------------------------------------------------------------------------------------------------------------------------------------|-----------------------------------------------------------------------------------------------------------------------------------------------------------------------------------------------------------------------------------------------------|-----------------|--------------|--------|----------|------|-------|------|-------|-----|-----|-----|--------|
| our | se Code: ADDIA                                                                                                                                                                                                                                                                                                                                                                                                                                                                                                                                                                                                                                                                                                                                                                                                                                                                                                                                                                                                                                                                                                                                                                                                                                                                                                                                                                                                                                                                                                                                                                                                                                                                                                                                                                                                                                                                                                                                                                                                                                                                                                                 | Act                                                                                                                                                                                                                                                 | Course Title: V | dus Added (c | MARY . | m Uv     | u ly | Lengt | - 60 | - SCT | 5   | -   | 1 5 | tut To |
| SI  | Roll No                                                                                                                                                                                                                                                                                                                                                                                                                                                                                                                                                                                                                                                                                                                                                                                                                                                                                                                                                                                                                                                                                                                                                                                                                                                                                                                                                                                                                                                                                                                                                                                                                                                                                                                                                                                                                                                                                                                                                                                                                                                                                                                        |                                                                                                                                                                                                                                                     | Name            | 1            | 2      | 3        | 4    | 5     | 6    | 7     | 8   | 2   | 10  | -      |
| 1.  | P(HB) 230061                                                                                                                                                                                                                                                                                                                                                                                                                                                                                                                                                                                                                                                                                                                                                                                                                                                                                                                                                                                                                                                                                                                                                                                                                                                                                                                                                                                                                                                                                                                                                                                                                                                                                                                                                                                                                                                                                                                                                                                                                                                                                                                   | Grace 1                                                                                                                                                                                                                                             | Jania Biju      | G            | Gens   | -        |      |       |      | Con   | Gor | A   | Gre | Gen    |
| _   |                                                                                                                                                                                                                                                                                                                                                                                                                                                                                                                                                                                                                                                                                                                                                                                                                                                                                                                                                                                                                                                                                                                                                                                                                                                                                                                                                                                                                                                                                                                                                                                                                                                                                                                                                                                                                                                                                                                                                                                                                                                                                                                                |                                                                                                                                                                                                                                                     |                 | A            | A      | 3        | A    | D     | A    | 0     | A   | B   | 1   | 8      |
| 9.  |                                                                                                                                                                                                                                                                                                                                                                                                                                                                                                                                                                                                                                                                                                                                                                                                                                                                                                                                                                                                                                                                                                                                                                                                                                                                                                                                                                                                                                                                                                                                                                                                                                                                                                                                                                                                                                                                                                                                                                                                                                                                                                                                | un 220013 Ann Eldho Matheur<br>un 230219 Anpith S Memon<br>un 2302141 Ann Davis<br>un 230362 Adwaith Saji<br>un 230362 Adwaith Saji<br>un 230362 Annjo Joseph<br>un 230323 Annjo Joseph<br>un 231324 Shyan Joseph buen<br>un 231324 Abnaham B Guang | w K             | K            | E      | N        | K    | K     | B    | 8     | E   | Z   | E   |        |
| 4.  | Company of the contract of                                                                                                                                                                                                                                                                                                                                                                                                                                                                                                                                                                                                                                                                                                                                                                                                                                                                                                                                                                                                                                                                                                                                                                                                                                                                                                                                                                                                                                                                                                                                                                                                                                                                                                                                                                                                                                                                                                                                                                                                                                                                                                     |                                                                                                                                                                                                                                                     |                 |              | a      | 0        | A    | Ø\$   | Os   | 63    | 00  | 03  | 0   | 03     |
| 5.  | RUMS 210011 GRACE Maria Bejee RUMS 210027 Anagha Asakan RUMS 210027 Ann Eldho Matheur RUMS 210027 Ann Davis RUMS 210027 Ann Davis RUMS 210022 Ann Davis RU | B                                                                                                                                                                                                                                                   | Bo              | AD           | 20     | 鱼        | 20   | 80    | 100  | AD    | A   | AD  |     |        |
| _   |                                                                                                                                                                                                                                                                                                                                                                                                                                                                                                                                                                                                                                                                                                                                                                                                                                                                                                                                                                                                                                                                                                                                                                                                                                                                                                                                                                                                                                                                                                                                                                                                                                                                                                                                                                                                                                                                                                                                                                                                                                                                                                                                | -                                                                                                                                                                                                                                                   |                 | al al        | 35     | 66       | 1    | de    | 0    | 仗     | ×   | 9   | de  | 业      |
| 7.  | SCHESZOCIZ Anagha Asckan SCHESZOCIZ Ann Eldho Mathew SCHESZOCIZ Ann Davis SCHESZOCIZ Annjo Jestph SCHESZOCIZ ANNO ANNJO SCHESZOCIZ ANNO SCHESZOCIZ | G                                                                                                                                                                                                                                                   | a               | 60           | 6      | (GC)     | (00) | A     | 60   | (m)   | (0) | (m) |     |        |
| 8.  |                                                                                                                                                                                                                                                                                                                                                                                                                                                                                                                                                                                                                                                                                                                                                                                                                                                                                                                                                                                                                                                                                                                                                                                                                                                                                                                                                                                                                                                                                                                                                                                                                                                                                                                                                                                                                                                                                                                                                                                                                                                                                                                                |                                                                                                                                                                                                                                                     |                 | 0            | 19     | 34       | 9    | 6     | 94   | Of.   | 2   | Q   | 9   | P      |
| 9   |                                                                                                                                                                                                                                                                                                                                                                                                                                                                                                                                                                                                                                                                                                                                                                                                                                                                                                                                                                                                                                                                                                                                                                                                                                                                                                                                                                                                                                                                                                                                                                                                                                                                                                                                                                                                                                                                                                                                                                                                                                                                                                                                |                                                                                                                                                                                                                                                     |                 | OMAS E       | 6      | 0        | 3    | 9     | 9    | A     | 3   | 0   | 3   | 3      |
|     | Orunt 201722                                                                                                                                                                                                                                                                                                                                                                                                                                                                                                                                                                                                                                                                                                                                                                                                                                                                                                                                                                                                                                                                                                                                                                                                                                                                                                                                                                                                                                                                                                                                                                                                                                                                                                                                                                                                                                                                                                                                                                                                                                                                                                                   | Ahnah                                                                                                                                                                                                                                               | um P Guen       |              |        | 画        | PB   | AB    | B    | B     | AD  | AD  | P   | 30     |
|     |                                                                                                                                                                                                                                                                                                                                                                                                                                                                                                                                                                                                                                                                                                                                                                                                                                                                                                                                                                                                                                                                                                                                                                                                                                                                                                                                                                                                                                                                                                                                                                                                                                                                                                                                                                                                                                                                                                                                                                                                                                                                                                                                | Dhun                                                                                                                                                                                                                                                | i K D           | Br           |        | BYR      |      |       |      |       | BR  | BR  | RIR | BR     |
|     | Curre                                                                                                                                                                                                                                                                                                                                                                                                                                                                                                                                                                                                                                                                                                                                                                                                                                                                                                                                                                                                                                                                                                                                                                                                                                                                                                                                                                                                                                                                                                                                                                                                                                                                                                                                                                                                                                                                                                                                                                                                                                                                                                                          | 1                                                                                                                                                                                                                                                   | Insieval        |              |        |          |      |       |      |       |     |     |     |        |
|     | Course the                                                                                                                                                                                                                                                                                                                                                                                                                                                                                                                                                                                                                                                                                                                                                                                                                                                                                                                                                                                                                                                                                                                                                                                                                                                                                                                                                                                                                                                                                                                                                                                                                                                                                                                                                                                                                                                                                                                                                                                                                                                                                                                     | Bac :- /                                                                                                                                                                                                                                            | ADDIDIO!        |              | 1      | $\vdash$ |      |       |      |       |     |     |     |        |
|     | Ceurise 10                                                                                                                                                                                                                                                                                                                                                                                                                                                                                                                                                                                                                                                                                                                                                                                                                                                                                                                                                                                                                                                                                                                                                                                                                                                                                                                                                                                                                                                                                                                                                                                                                                                                                                                                                                                                                                                                                                                                                                                                                                                                                                                     | 1. C                                                                                                                                                                                                                                                | enugiale        | Course in    | 5      | of cl    | 1 0/ | 144   | 12/0 | 13/4  | 14  | 15  | 16  | 14     |
| 1.  | RCMAS 2301                                                                                                                                                                                                                                                                                                                                                                                                                                                                                                                                                                                                                                                                                                                                                                                                                                                                                                                                                                                                                                                                                                                                                                                                                                                                                                                                                                                                                                                                                                                                                                                                                                                                                                                                                                                                                                                                                                                                                                                                                                                                                                                     | 18 5                                                                                                                                                                                                                                                | uhana M         |              | 84     | By       | By   | 2     | A    | Fly   | 8   | a)  | 9   | SL     |
|     |                                                                                                                                                                                                                                                                                                                                                                                                                                                                                                                                                                                                                                                                                                                                                                                                                                                                                                                                                                                                                                                                                                                                                                                                                                                                                                                                                                                                                                                                                                                                                                                                                                                                                                                                                                                                                                                                                                                                                                                                                                                                                                                                |                                                                                                                                                                                                                                                     |                 |              |        |          |      |       |      |       |     |     |     |        |

Dr. chendralal Vs.

| Tot  | al Ho | urs: | 10    | 0 4  |      |           |     | Yes  | ir: | 20  | 23-      | 204           | 14       |      |               |        |        |          |        |             |
|------|-------|------|-------|------|------|-----------|-----|------|-----|-----|----------|---------------|----------|------|---------------|--------|--------|----------|--------|-------------|
| 347  | 7     | 1    | Liles | -    |      | 10 120100 |     |      |     |     | 194      | sdn           |          | =    | Sp.           |        |        |          |        | Total No of |
| 12   | 13    | 200  | 4330  | цика | 1500 |           |     |      | 21  |     | ,23      | 34            | 25       | 26   | 37            | 28     | 29     | 30       | 31     | Present     |
| Com  |       | -    | 600   | Con  | -    | Gar       |     |      |     |     | -        | Ca            | Com      | 6-   | Con           |        | 1      |          |        |             |
| Ô    | A     | 0    | B     | 0    | 4    | 0         | 8   | 8    | 8   | A   | B        | 8             | A        | B    | a             |        |        |          |        |             |
| N    | K     | A    | K     | A    | K    | E         | B   | K    | E   | E   | E        | 5             | E        | E    | A             |        |        |          |        | H. 150 -    |
| 6    | Bis   | 00   | 100   | 60   | Cu   | 63        | Es  | 0    | 6   | 0   | 63       | B             | 0.0      | Os   | A             |        |        |          |        |             |
| AD   | Bo    | AD   | AU    | 24   | 10   | A         | AL  | AD   | BD  | 80  | B        | Ao            | B        | Do   | AD.           |        |        |          |        | -           |
| 刻    | B.    | 28   | N.    | 36   | de   | 业         | 40  | 13   | ak  | 30  | 够        | \$            | 1        | 13/  | 2             |        |        |          |        |             |
| (GR) | Gni   | GR   | A     | A    | Ga   | 60        |     | 60   |     | 60  | (n)      |               | 60)      | 60   | Cons          |        |        |          |        |             |
| 99   | 9     | 9    | 9     | 9    | 9    | 9         | 9   | y    | 9   | ag  | 9        | Q             | 9        | Ŷ    | 9             |        |        |          |        |             |
| 9    | 3     | 9    | 9     | 3    | 8    | 0         | 8   | 9    |     | 38  | 3        | 3             | 0        | 9    | 8             |        |        |          |        | E-mail or   |
| D    | 00    | P    |       | AP   | 17   | B         | 2   | B    | 形   | B   | BB       | B             | B        | 00   | AP)           |        |        |          |        |             |
| BR   | Re    | Ba   | BP    | BR   | M    | BL        | BA  | BR   | De. | BR  | A        | A             | A        | Be   | BR            |        |        |          |        |             |
|      |       | 100  |       | R    |      |           | 18  | 1    | 10  | 1   |          |               |          |      |               |        |        |          |        | ) torna     |
|      | 111   |      | A     | 100  |      | 1         |     |      |     |     |          |               |          |      |               |        |        |          |        |             |
|      | 1     | 43   | 3     |      | 15   |           | 3   |      |     |     |          |               |          |      |               |        |        |          |        | ege a       |
| I    |       | IL.  | 10    |      |      |           |     |      | 40  |     |          |               |          |      |               |        |        |          |        |             |
| 38   |       |      | 70    |      |      |           |     | 16.  |     | à.  |          |               |          |      |               |        |        |          |        |             |
|      |       |      | 200   |      | 201  | 10        |     | 10   | 10  |     |          |               |          |      |               | $\neg$ |        |          |        | 4           |
|      |       | 35   | OF T  | 4    |      | 44        |     | 10   | 5   | 1   |          |               |          |      |               |        |        |          |        |             |
| 24   | 21/2  | 226  | 3ch   | 244  | 216  | 266       | 24  | 3/10 | 440 | 40  | Glo      | 1/10          | Iqua     | 1/10 | 12/10         | $\neg$ |        |          |        |             |
| 4    | 24    | 4    | C.I   | Red  | 11   | Se4       | 21  |      | Lil | Cal |          |               | Ph.      | 84   | Ref.          | $\neg$ |        |          |        | Co          |
| -    | 41-   | -    | 72    | 1-1  | 9-5  |           | Ow) |      |     |     |          |               |          |      |               |        | $\neg$ |          |        |             |
| -    |       |      |       | 65   |      |           |     |      |     |     |          |               |          |      |               | $\neg$ | $\neg$ | П        |        |             |
| +    | -     |      | -     |      | 200  |           |     |      |     |     |          |               | $\neg$   |      |               | $\neg$ |        |          |        |             |
| +    | -     | 19   |       |      | 8 -  |           |     | -    | -   |     | $\neg$   |               |          |      | $\neg$        | $\neg$ | $\neg$ |          |        |             |
| -    | 8     | 7    | (26)  |      | 11   | 7.        |     |      |     |     |          | $\neg$        | $\neg$   |      |               | $\neg$ |        |          |        |             |
| -    |       |      |       |      |      | -         | -   |      | -   | -   |          |               | -        |      | 1             | 1      | $\neg$ | $\neg$   |        |             |
| -    |       |      |       |      |      | -         | -   | -    | -   | -   | $\dashv$ |               | $\dashv$ |      | 1             | 1      |        | $\neg$   |        |             |
| 4    |       |      | _     |      | -    | -         | -   | -    | -   |     | -        | -             | -        |      | 1             |        |        |          | $\neg$ |             |
| 1    |       | -    |       |      | -    |           | +   | -    |     | -   |          | -             | -        |      | 1             | 7      |        |          |        |             |
|      | 4     |      | 9     | 1    | 4    |           |     |      | -   | -   | -        | $\rightarrow$ | -        | -    | $\rightarrow$ | -      | -      | $\dashv$ |        |             |