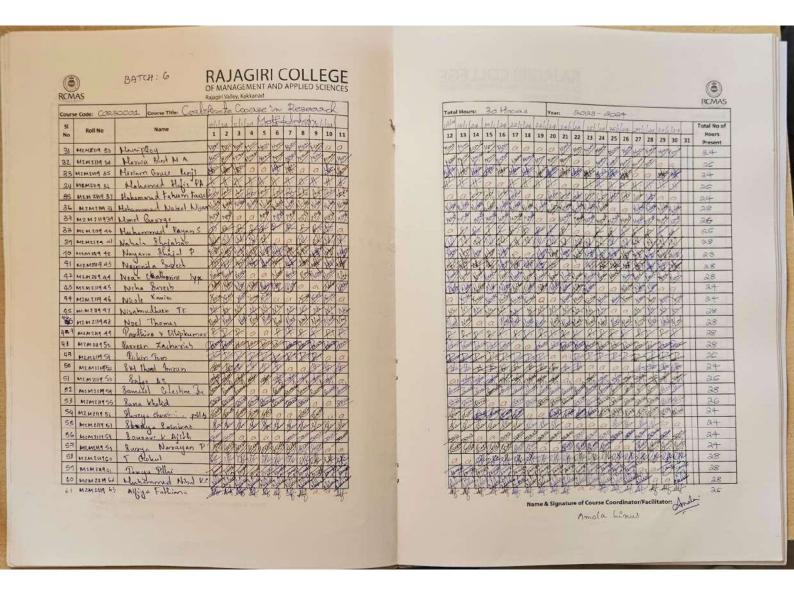

# Attendance Sheets of Certificate / Value Added Courses List of Courses for 2023-2024

| Sl. No. | Name of the course                                                   | Number of Students Enrolled for the Course | Page No. |
|---------|----------------------------------------------------------------------|--------------------------------------------|----------|
| 1       | Value Added Course in VR Developer                                   | 22                                         | 4        |
| 2       | Value Added Course in Unity Certified<br>User: Associate Artist      | 11                                         | 5        |
| 3       | Certificate Course in Yoga                                           | 1                                          | 6        |
| 4       | Value Added Course in Microsoft Excel (MO-200)                       | 148                                        | 7        |
| 5       | Value Added Course in Business<br>Analytics                          | 142                                        | 12       |
| 6       | Value Added Course in Logistics and Supply Chain Management          | 45                                         | 17       |
| 7       | Value Added Course in Digital<br>Marketing                           | 92                                         | 19       |
| 8       | Value Added Course in Capital<br>Markets                             | 24                                         | 22       |
| 9       | Value Added Course in Advanced GST<br>Practitioner Level Proficiency | 21                                         | 23       |
| 10      | Certificate Course on Characters for Animation                       | 14                                         | 24       |
| 11      | Certificate Course on the Art of Layout                              | 52                                         | 25       |
| 12      | Certificate Course on Photographic Composition Rules                 | 25                                         | 27       |
| 13      | Certificate Course on Visual Effects                                 | 20                                         | 28       |
| 14      | Certificate Course on Iconic Eras in<br>World Art History            | 5                                          | 29       |
| 15      | Certificate Course on Interactive Design and Development             | 4                                          | 30       |
| 16      | Certificate Course in Total Quality<br>Management                    | 65                                         | 31       |
| 17      | Certificate Course in Financial Markets                              | 12                                         | 34       |
| 18      | Certificate Course in Brand Building and Management Strategies       | 70                                         | 35       |