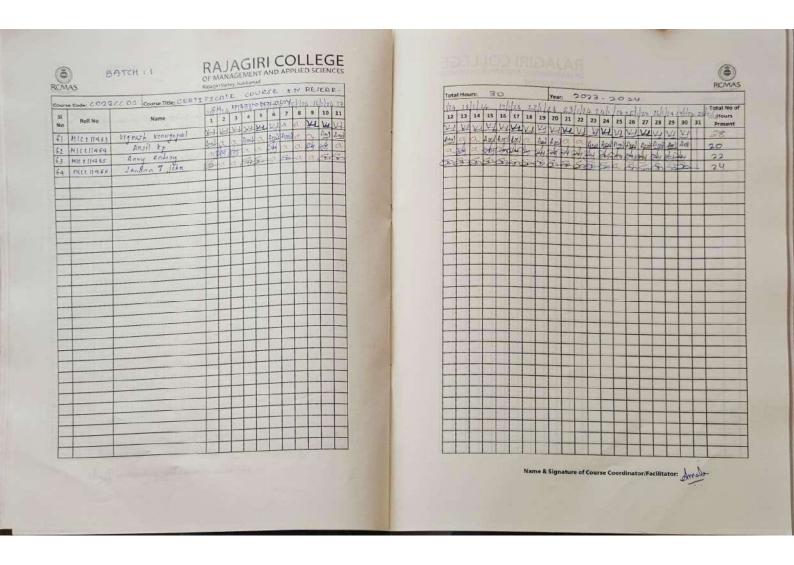

# Attendance Sheets of Certificate / Value Added Courses List of Courses for 2023-2024

| Sl. No. | Name of the course                                                   | Number of Students Enrolled for the Course | Page No. |
|---------|----------------------------------------------------------------------|--------------------------------------------|----------|
| 1       | Value Added Course in VR Developer                                   | 22                                         | 4        |
| 2       | Value Added Course in Unity Certified<br>User: Associate Artist      | 11                                         | 5        |
| 3       | Certificate Course in Yoga                                           | 1                                          | 6        |
| 4       | Value Added Course in Microsoft Excel (MO-200)                       | 148                                        | 7        |
| 5       | Value Added Course in Business<br>Analytics                          | 142                                        | 12       |
| 6       | Value Added Course in Logistics and Supply Chain Management          | 45                                         | 17       |
| 7       | Value Added Course in Digital<br>Marketing                           | 92                                         | 19       |
| 8       | Value Added Course in Capital<br>Markets                             | 24                                         | 22       |
| 9       | Value Added Course in Advanced GST<br>Practitioner Level Proficiency | 21                                         | 23       |
| 10      | Certificate Course on Characters for Animation                       | 14                                         | 24       |
| 11      | Certificate Course on the Art of Layout                              | 52                                         | 25       |
| 12      | Certificate Course on Photographic Composition Rules                 | 25                                         | 27       |
| 13      | Certificate Course on Visual Effects                                 | 20                                         | 28       |
| 14      | Certificate Course on Iconic Eras in<br>World Art History            | 5                                          | 29       |
| 15      | Certificate Course on Interactive Design and Development             | 4                                          | 30       |
| 16      | Certificate Course in Total Quality<br>Management                    | 65                                         | 31       |
| 17      | Certificate Course in Financial Markets                              | 12                                         | 34       |
| 18      | Certificate Course in Brand Building and Management Strategies       | 70                                         | 35       |

| 19 | Certificate Course on Ethics and<br>Professionalism in the Legislative<br>Process | 43  | 38 |
|----|-----------------------------------------------------------------------------------|-----|----|
| 20 | Certificate Course in Blockchain and Cybersecurity                                | 66  | 40 |
| 21 | Certificate Course in Advanced Python for Data Analysis                           | 62  | 46 |
| 22 | Certificate Course in Robotics                                                    | 66  | 48 |
| 23 | Certificate Course in Grammar and Comprehension                                   | 48  | 51 |
| 24 | Certificate Course in Reporting for Media                                         | 50  | 53 |
| 25 | Certificate Course in Copywriting and Copy Editing                                | 40  | 55 |
| 26 | Certificate Course in Research<br>Methodology                                     | 365 | 57 |
| 27 | Certificate Course in Legal Contract<br>Drafting                                  | 241 | 71 |
| 28 | Certificate Course in International<br>Financial Reporting Standards              | 172 | 92 |