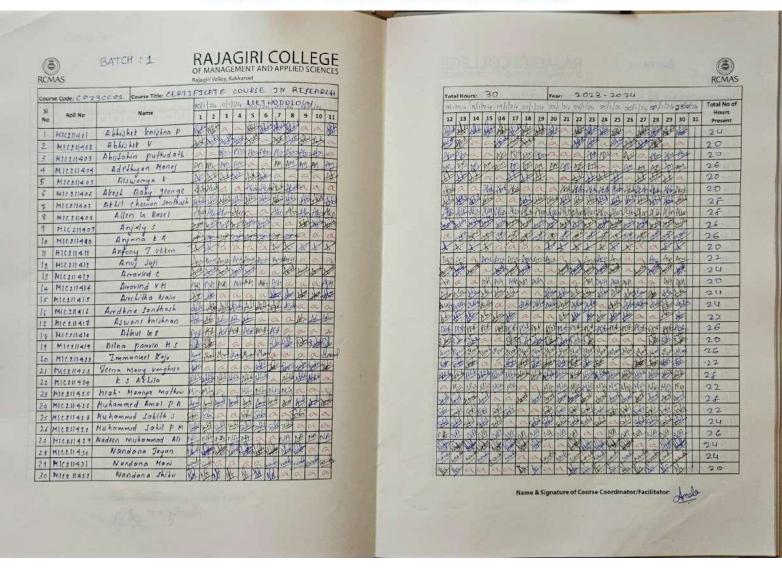

# Attendance Sheets of Certificate / Value Added Courses List of Courses for 2023-2024

| Sl. No. | Name of the course                                                   | Number of Students Enrolled for the Course | Page No. |
|---------|----------------------------------------------------------------------|--------------------------------------------|----------|
| 1       | Value Added Course in VR Developer                                   | 22                                         | 4        |
| 2       | Value Added Course in Unity Certified<br>User: Associate Artist      | 11                                         | 5        |
| 3       | Certificate Course in Yoga                                           | 1                                          | 6        |
| 4       | Value Added Course in Microsoft Excel (MO-200)                       | 148                                        | 7        |
| 5       | Value Added Course in Business<br>Analytics                          | 142                                        | 12       |
| 6       | Value Added Course in Logistics and Supply Chain Management          | 45                                         | 17       |
| 7       | Value Added Course in Digital<br>Marketing                           | 92                                         | 19       |
| 8       | Value Added Course in Capital<br>Markets                             | 24                                         | 22       |
| 9       | Value Added Course in Advanced GST<br>Practitioner Level Proficiency | 21                                         | 23       |
| 10      | Certificate Course on Characters for Animation                       | 14                                         | 24       |
| 11      | Certificate Course on the Art of Layout                              | 52                                         | 25       |
| 12      | Certificate Course on Photographic Composition Rules                 | 25                                         | 27       |
| 13      | Certificate Course on Visual Effects                                 | 20                                         | 28       |
| 14      | Certificate Course on Iconic Eras in<br>World Art History            | 5                                          | 29       |
| 15      | Certificate Course on Interactive Design and Development             | 4                                          | 30       |
| 16      | Certificate Course in Total Quality<br>Management                    | 65                                         | 31       |
| 17      | Certificate Course in Financial Markets                              | 12                                         | 34       |
| 18      | Certificate Course in Brand Building and Management Strategies       | 70                                         | 35       |

| 19 | Certificate Course on Ethics and<br>Professionalism in the Legislative<br>Process | 43  | 38 |
|----|-----------------------------------------------------------------------------------|-----|----|
| 20 | Certificate Course in Blockchain and Cybersecurity                                | 66  | 40 |
| 21 | Certificate Course in Advanced Python for Data Analysis                           | 62  | 46 |
| 22 | Certificate Course in Robotics                                                    | 66  | 48 |
| 23 | Certificate Course in Grammar and Comprehension                                   | 48  | 51 |
| 24 | Certificate Course in Reporting for Media                                         | 50  | 53 |
| 25 | Certificate Course in Copywriting and Copy Editing                                | 40  | 55 |
| 26 | Certificate Course in Research<br>Methodology                                     | 365 | 57 |
| 27 | Certificate Course in Legal Contract<br>Drafting                                  | 241 | 71 |
| 28 | Certificate Course in International<br>Financial Reporting Standards              | 172 | 92 |