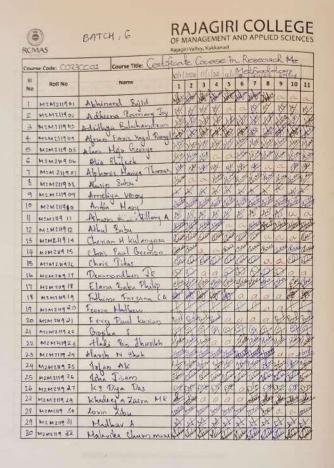

### 1.Value Added Course in VR Developer

| ours | e Code: ADDIVE  | Course Title: Value | -   |       | eus. | 36  | n 1    |          | Deve  | _        | 1             |      | 1        |
|------|-----------------|---------------------|-----|-------|------|-----|--------|----------|-------|----------|---------------|------|----------|
| SI   | Roll No         | Name                | 52. | 1.    | 3    | 4   | - S    | 6        | ,7,   | .8       | 9             | 10   | 11       |
|      | E(MA)230195     | Gautham Nais        | de  | 0     | Ge   | OP  | 0      | 66       | (Ne   | P        | 6             | 1    | 11770    |
| _    | KCMA1230150     | Karthik 7-5         | 100 | AB    | Ä    | æ   | (De    | 0        | D     | E        | E             | E    |          |
| 2    | RIMR\$ 230633   | Zenithe Mary 21no   | de  | 5     | 4    | 2   | 03     | Zer)     | 1     | 260      | 瓜             | 0    | 2        |
| 4    | ALMA3230667     | Joshua 610          | (A) | A     | B    | Ab  | B      | 00       | B     | Ro       | Ab            | AL   | A        |
| -    | ALMEN 2 30A (b) | Juvan Martin        | 10  | A     | 9    | 9   | 0      | 0        | 6     | G        | 0             | @    | 0        |
| L    | RUMA1230185     | Arjun Saiby         | 6   | A     | TP.  | OB. | 146    |          | (B)   | R        | 虚             | æ    | NE       |
| 7    | RCM6523 0963    | Nihana Bashers      | 4   | A     | N    | 1   | July . | d        | 1     | Al       | A             | 1    | 1        |
| 8    | RLMAS230966     | Nathan Antony Nixon | è   | nach. | Alex | Ma  | pho    | de       | Ob    | do       | 10            | ro   | NO.      |
| 9    | KIMAS 230 YEA   |                     | 10  | 60    | 59   | 59  | 3      | B        | SP    | Al       | 多             | 3    | 9        |
| 10.  | KLMA(23/063     | Jul Worse Mamman    | 39  | 630   | 000  | 30  | 00"    | Com      | Color | Gh.      | Char          | 00   | 0        |
| n    | KLMA5231019     | Amoun Matem         | 4   | d     | Ab   | 4   | 4      | 8        | 1     | 1        | 4             | #    | B        |
| 12   | KIMB1 23/135    | Nesah Vin           | W   | W     | 24   | Œ   | 00     | B        | 6     | 0        | 60            | 03   | 0        |
| 13   | RLMAS231138     | Albed hison         | 图   | 9     | 要    | 00  | 6      | 0        | 00    | 9        | SQ.           | 03   | S        |
| 14   | KIMAS231183     | Sono Join           | 88  | 8     | Ab   | 88  | -88    | 8        | 38    | -80      | 28            | 88   | 怒        |
| 15   | KLMASZI1224     | William 7-P         | M   | D     | 20   | 16  | 2A     | 25       | Ab    | B        | 4             | W    | W        |
| 11.  | RIMA1231293     | Otva Nanda K K      | Ab  | Del   | Dr   | Dw  | Dn     | Do       | Dn    | Dus      | Dm            | Dn   | Dn       |
| TI   | R(MA\$231352    | Cyril Luke Anish    | Sla | Ch    | Ob   | Ab  | Ab     | le       | 06    | Da.      | lh            | Ra   | Ella     |
| 15   | RIMAS23 1357    | Toms & Eldhose      | don | Em?   | Ton  | 6   | 100    | 10       | Town  | Tom      | Ton           | Tor  | 100      |
| 19   | ALMAS221418     | Just Mathew Shaju   | 18  | 100   | 108  | P   | 1043   | 18       | 198   | 138      | 100           | 1993 | niff     |
| 10   | KIMA\$231424    |                     | \$  | \$    | 1    | 2   | 4      | 1        | 2     | 8        | 8             | \$   | 2        |
| a١   | KLMA5231516     | Unristy K Daniel    | Ab  | EK    | 15   | K   | CK     | CX       | EK    | CK       | l.K           | 农    | CH       |
| 22   | KLMPK231871     | Asuthash Krishnan C | Ø.  | ŒB    | 廽    | EX  | PD     | NU.      | (ALL  | Ab       | (K)           | AU)  | QU)      |
| _    |                 |                     | +   |       | -    | -   |        | $\vdash$ |       | -        |               |      |          |
|      |                 |                     | +   | -     |      |     | H      |          |       |          | $\dashv$      |      | -        |
|      |                 |                     | +   |       |      |     |        |          |       |          |               |      | $\dashv$ |
|      |                 |                     | +   |       |      |     |        |          | -     | $\dashv$ | $\rightarrow$ | -    | $\dashv$ |

|       |          | ours: | 10     | 9 4  | 100 | 41 | 1 -     | 1    | -      | ar:  | 202    | 1 -  | 203 | 4   |         |           |     |          |        |           |        |                  |
|-------|----------|-------|--------|------|-----|----|---------|------|--------|------|--------|------|-----|-----|---------|-----------|-----|----------|--------|-----------|--------|------------------|
| 24    | _        | -     | 5 7 7  | 100  | alm | 27 | P.      | 1    | -      |      | E .    |      | Ę   | =   | cla     | 1         | -   | 7        |        | T         | T      | Total No o       |
| 战     | 13       | 101   | 491.53 | auri | 16  | 17 | 18      | 15   | 3      | 0    | 11     | 22   | 23  | 24  | 25      | 12        | 2   | 7 2      | 8 2    | 9 30      | 31     | Hours<br>Present |
| gov   | 17.54    | 100   |        |      | ۴   | K  | 1       | 00   | 9      | 19   | 21     | 2    | R   | 1   | A       | 100       | 210 | 9        | +      | +         | -      | Present          |
| 20    | 2        | -     |        |      | Q   | .₽ | A       | 8    |        |      | D      | i c  | 0   | 0   | 6       | 446       | _   | 5        | +      | +         |        |                  |
| 100 C | Le       | A     |        | 2 2  | 0   | Z  | Z       |      | 16     | D Q  | 0      | 2    | 2   | 6   | 12      | 4         | 2   |          | +      | +         |        |                  |
| 奥     | 180      | 8     |        |      |     | 0  | 9       | 18   | 1      | 4    | 0      | 4    | 2   | A   | 0       | 6         | 18  |          | $\top$ |           |        |                  |
| g     | 4        | 1     | 4      |      | P   | 9  | 19      | 19   | 0      | 1    | 9      | 2    | 9   | Ab  | A       | 19        | 6   |          | T      |           |        |                  |
| JE.   | <u>a</u> | B     | All    | 4    | 2   | 此  | 飲       | 敝    | A      | 14   | 10     | 1    | 14  | K   | AR.     | æ         | 1   |          |        |           |        |                  |
| N     | 10       | -     | 1      | 1    | -   | 1  | 1       | 0    | 10     | d    | -      |      | - 5 | 1   | A       | 1         | 1   | -        |        |           |        |                  |
| Ab    | AUG      | NA    | 10     | 1    | =   | 曲  | de      | tipe | 60     | 2 08 | Z W    | me   | 84  | de  |         | 16        | de  |          |        |           |        |                  |
| 智     | 200      | 19    | 100    |      | 4   | 19 | 9       | 39   | Te.    | S    | 3      | 3 3  | 3 6 | 9   | 10      | PE        | VE  |          |        |           |        |                  |
| H.    | 1        | Com   | 0      | 0    | 7.  | fm | Got-    | 0    | Ch     | 10   | 79     | * (£ | -6  | in, | (gb)    | Colo      | A   |          |        |           |        | -97              |
| *     | 6        | 4     | 1      | 1    | -   | Ab | de      | *    | *      | #    | - 6    | 6    | - 4 | 4   | 6       | 8         | d   |          |        |           | _      |                  |
| Ab    | At       | Ab    | 600    | 80   | - 1 | 2  | W       | W    | 2      | 0    | 0      | 0    | -   | -   | 0       | a         | 03  | ┡        | _      | Н         | 4      |                  |
| 00    | S.       | 100   | 20     | -    | -   | 90 | 9       | 99   | 2      | 39   | GE C   | 0    | 20  | 1   | 8       | Ab        | 8   | $\vdash$ | ⊢      | Н         | +      |                  |
| 38    | 25       | 公公    | 23     | 30   |     | -  | 25      | 83   | SE     | 怒    | 12     | 2    | 2   |     | 83      | \$        | 悉   | _        | -      | $\vdash$  | +      |                  |
| 140   | 2.0      | 25000 | do     | 2    |     | -  |         |      | -1     | 4    | +      | -    | 211 | _   | W.      | P         | B   | $\vdash$ |        | Н         | +      |                  |
|       | Dn       | 00    | DA     | 0    | -   | 20 | 27      | 00   | Dn     | 0    | 10     | -    | -   | -   | On the  | On<br>The | Da  | -        |        | Н         | +      | 0                |
|       | for      | lle   | Er     | 100  |     | 2  | -       | -    | Tom    | Tor  | To     | 160  | -   | 7   | -       | Town      | _   |          |        |           | +      |                  |
| 100   | 19571    | 出     | 旭      | O.   |     |    |         | -    | is     | vels | 1      | -    |     | -   | -       | nje       | AL  |          | Н      |           | +      | _                |
| 2     | 1        | 0     | 8      | 0    | 1   |    | Ab<br>D | d    | 2      | 1    | 1      | 4    | 3   | 0   |         | 4         | AL  |          | Н      | $\dashv$  | +      |                  |
| 1     | 90       | 7     | R      | 10   | 1   | -  | =       | 4    | 6      | Pu   | Ex.    | G    | 12  |     | 2       | PK        | 14  |          |        | 1         | +      |                  |
|       | NO NO    | 3     | 0      | Ak   | 1   | ih |         |      |        |      | THE SE |      |     |     |         | Qu.       | AB  |          |        | $\forall$ | $\top$ |                  |
| 200   | 200      |       | -      |      | ۲   | 1  |         |      | 2      |      |        |      | 1   | T   | T       |           | -   |          |        |           |        |                  |
| 1     |          |       |        |      | t   |    |         | 1    | $\neg$ |      | Т      | Г    | T   | T   | T       |           |     |          |        |           |        |                  |
|       | 1        |       |        | U    | 1   |    |         | 1    |        |      |        |      |     | T   |         |           |     |          |        |           |        |                  |
| +     | 1        | 1     |        |      | 1   | 1  | 1       | 7    |        |      |        |      |     |     |         |           |     |          |        |           |        |                  |
|       |          |       |        | U    |     |    |         |      |        |      |        |      |     | I   |         |           |     |          |        |           |        |                  |
| 1     | 1        |       |        |      |     | 1  | 1       | T    |        |      |        |      |     | I   | 1       |           |     |          |        |           | 1      |                  |
|       |          |       |        |      |     |    |         |      |        | - 7  |        |      |     | 1   | 1       | _         |     |          |        |           | 1      | 11-11-0          |
|       |          |       |        |      |     |    |         |      |        |      |        |      |     | 1   | $\perp$ |           |     |          |        |           |        | 5H - C - PJ      |