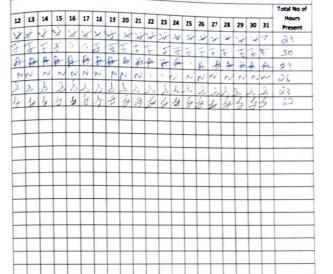

### 2. Value Added Course in Unity Certified User: Associate Artist

| RCM | AAS                                                                                                                                                                                                                                                                                                                                                                                                                                                                                                                                                                                                                                                                                                                                                                                                                                                                                                                                                                                                                                                                                                                                                                                                                                                                                                                                                                                                                                                                                                                                                                                                                                                                                                                                                                                                                                                                                                                                                                                                                                                                                                                            |                                                                                                                                                                                                                                                     |                 |              | -      | lley, K  |      |       | 1 .  | Tre-  |     |     | -   | 10.1   |
|-----|--------------------------------------------------------------------------------------------------------------------------------------------------------------------------------------------------------------------------------------------------------------------------------------------------------------------------------------------------------------------------------------------------------------------------------------------------------------------------------------------------------------------------------------------------------------------------------------------------------------------------------------------------------------------------------------------------------------------------------------------------------------------------------------------------------------------------------------------------------------------------------------------------------------------------------------------------------------------------------------------------------------------------------------------------------------------------------------------------------------------------------------------------------------------------------------------------------------------------------------------------------------------------------------------------------------------------------------------------------------------------------------------------------------------------------------------------------------------------------------------------------------------------------------------------------------------------------------------------------------------------------------------------------------------------------------------------------------------------------------------------------------------------------------------------------------------------------------------------------------------------------------------------------------------------------------------------------------------------------------------------------------------------------------------------------------------------------------------------------------------------------|-----------------------------------------------------------------------------------------------------------------------------------------------------------------------------------------------------------------------------------------------------|-----------------|--------------|--------|----------|------|-------|------|-------|-----|-----|-----|--------|
| our | se Code: ADDIA                                                                                                                                                                                                                                                                                                                                                                                                                                                                                                                                                                                                                                                                                                                                                                                                                                                                                                                                                                                                                                                                                                                                                                                                                                                                                                                                                                                                                                                                                                                                                                                                                                                                                                                                                                                                                                                                                                                                                                                                                                                                                                                 | Act                                                                                                                                                                                                                                                 | Course Title: V | dus Added (c | MARY . | m Uv     | u ly | Lengt | - 60 | - SCT | 5   | -   | 1 5 | tut To |
| SI  | Roll No                                                                                                                                                                                                                                                                                                                                                                                                                                                                                                                                                                                                                                                                                                                                                                                                                                                                                                                                                                                                                                                                                                                                                                                                                                                                                                                                                                                                                                                                                                                                                                                                                                                                                                                                                                                                                                                                                                                                                                                                                                                                                                                        |                                                                                                                                                                                                                                                     | Name            | 1            | 2      | 3        | 4    | 5     | 6    | 7     | 8   | 2   | 10  | -      |
| 1.  | P(HB) 230061                                                                                                                                                                                                                                                                                                                                                                                                                                                                                                                                                                                                                                                                                                                                                                                                                                                                                                                                                                                                                                                                                                                                                                                                                                                                                                                                                                                                                                                                                                                                                                                                                                                                                                                                                                                                                                                                                                                                                                                                                                                                                                                   | Grace 1                                                                                                                                                                                                                                             | Jania Biju      | G            | Gens   | -        |      |       |      | Con   | Gor | A   | Gre | Gen    |
| _   |                                                                                                                                                                                                                                                                                                                                                                                                                                                                                                                                                                                                                                                                                                                                                                                                                                                                                                                                                                                                                                                                                                                                                                                                                                                                                                                                                                                                                                                                                                                                                                                                                                                                                                                                                                                                                                                                                                                                                                                                                                                                                                                                |                                                                                                                                                                                                                                                     |                 | A            | A      | 3        | A    | D     | A    | 0     | A   | B   | 1   | 8      |
| 9.  |                                                                                                                                                                                                                                                                                                                                                                                                                                                                                                                                                                                                                                                                                                                                                                                                                                                                                                                                                                                                                                                                                                                                                                                                                                                                                                                                                                                                                                                                                                                                                                                                                                                                                                                                                                                                                                                                                                                                                                                                                                                                                                                                | un 220013 Ann Eldho Matheur<br>un 230219 Anpith S Memon<br>un 2302141 Ann Davis<br>un 230362 Adwaith Saji<br>un 230362 Adwaith Saji<br>un 230362 Annjo Joseph<br>un 230323 Annjo Joseph<br>un 231324 Shyan Joseph buen<br>un 231324 Abnaham B Guang | w K             | K            | E      | N        | K    | K     | B    | 8     | E   | Z   | E   |        |
| 4.  | Company of the contract of                                                                                                                                                                                                                                                                                                                                                                                                                                                                                                                                                                                                                                                                                                                                                                                                                                                                                                                                                                                                                                                                                                                                                                                                                                                                                                                                                                                                                                                                                                                                                                                                                                                                                                                                                                                                                                                                                                                                                                                                                                                                                                     |                                                                                                                                                                                                                                                     |                 |              | a      | 0        | A    | Ø\$   | Os   | 63    | 00  | 03  | 0   | 03     |
| 5.  | RUMS 210011 GRACE Maria Bejee RUMS 210027 Anagha Asakan RUMS 210027 Ann Eldho Matheur RUMS 210027 Ann Davis RUMS 210027 Ann Davis RUMS 210022 Ann Davis RU | B                                                                                                                                                                                                                                                   | Bo              | AD           | 20     | 鱼        | 20   | 80    | 100  | AD    | A   | AD  |     |        |
| _   |                                                                                                                                                                                                                                                                                                                                                                                                                                                                                                                                                                                                                                                                                                                                                                                                                                                                                                                                                                                                                                                                                                                                                                                                                                                                                                                                                                                                                                                                                                                                                                                                                                                                                                                                                                                                                                                                                                                                                                                                                                                                                                                                | -                                                                                                                                                                                                                                                   |                 | al al        | 35     | 66       | 1    | de    | 0    | 仗     | ×   | 9   | de  | 业      |
| 7.  | SCHESZOCIZ Anagha Asckan SCHESZOCIZ Ann Eldho Mathew SCHESZOCIZ Ann Davis SCHESZOCIZ Annjo Jestph SCHESZOCIZ ANNO ANNJO SCHESZOCIZ ANNO SCHESZOCIZ | G                                                                                                                                                                                                                                                   | a               | 60           | 6      | (GC)     | (00) | A     | 60   | (m)   | (0) | (m) |     |        |
| 8.  |                                                                                                                                                                                                                                                                                                                                                                                                                                                                                                                                                                                                                                                                                                                                                                                                                                                                                                                                                                                                                                                                                                                                                                                                                                                                                                                                                                                                                                                                                                                                                                                                                                                                                                                                                                                                                                                                                                                                                                                                                                                                                                                                |                                                                                                                                                                                                                                                     |                 | 0            | 19     | 34       | 9    | 6     | 94   | Of.   | 2   | Q   | 9   | P      |
| 9   |                                                                                                                                                                                                                                                                                                                                                                                                                                                                                                                                                                                                                                                                                                                                                                                                                                                                                                                                                                                                                                                                                                                                                                                                                                                                                                                                                                                                                                                                                                                                                                                                                                                                                                                                                                                                                                                                                                                                                                                                                                                                                                                                |                                                                                                                                                                                                                                                     |                 | OMAS E       | 6      | 0        | 3    | 9     | 9    | A     | 3   | 0   | 3   | 3      |
|     | Orunt 201722                                                                                                                                                                                                                                                                                                                                                                                                                                                                                                                                                                                                                                                                                                                                                                                                                                                                                                                                                                                                                                                                                                                                                                                                                                                                                                                                                                                                                                                                                                                                                                                                                                                                                                                                                                                                                                                                                                                                                                                                                                                                                                                   | Ahnah                                                                                                                                                                                                                                               | um P Guen       |              |        | 画        | PB   | AB    | B    | B     | AD  | AD  | P   | 30     |
|     |                                                                                                                                                                                                                                                                                                                                                                                                                                                                                                                                                                                                                                                                                                                                                                                                                                                                                                                                                                                                                                                                                                                                                                                                                                                                                                                                                                                                                                                                                                                                                                                                                                                                                                                                                                                                                                                                                                                                                                                                                                                                                                                                | Dhun                                                                                                                                                                                                                                                | i K D           | Br           |        | BYR      |      |       |      |       | BR  | BR  | RIR | BR     |
|     | Curre                                                                                                                                                                                                                                                                                                                                                                                                                                                                                                                                                                                                                                                                                                                                                                                                                                                                                                                                                                                                                                                                                                                                                                                                                                                                                                                                                                                                                                                                                                                                                                                                                                                                                                                                                                                                                                                                                                                                                                                                                                                                                                                          | 1                                                                                                                                                                                                                                                   | Insieval        |              |        |          |      |       |      |       |     |     |     |        |
|     | Course the                                                                                                                                                                                                                                                                                                                                                                                                                                                                                                                                                                                                                                                                                                                                                                                                                                                                                                                                                                                                                                                                                                                                                                                                                                                                                                                                                                                                                                                                                                                                                                                                                                                                                                                                                                                                                                                                                                                                                                                                                                                                                                                     | Bac :- /                                                                                                                                                                                                                                            | ADDIDIO!        |              | 1      | $\vdash$ |      |       |      |       |     |     |     |        |
|     | Ceurise 10                                                                                                                                                                                                                                                                                                                                                                                                                                                                                                                                                                                                                                                                                                                                                                                                                                                                                                                                                                                                                                                                                                                                                                                                                                                                                                                                                                                                                                                                                                                                                                                                                                                                                                                                                                                                                                                                                                                                                                                                                                                                                                                     | 1. C                                                                                                                                                                                                                                                | enugiale        | Course in    | 5      | of cl    | 1 0/ | 144   | 12/0 | 13/4  | 14  | 15  | 16  | 14     |
| 1.  | RCMAS 2301                                                                                                                                                                                                                                                                                                                                                                                                                                                                                                                                                                                                                                                                                                                                                                                                                                                                                                                                                                                                                                                                                                                                                                                                                                                                                                                                                                                                                                                                                                                                                                                                                                                                                                                                                                                                                                                                                                                                                                                                                                                                                                                     | 18 5                                                                                                                                                                                                                                                | uhana M         |              | 84     | By       | By   | 2     | A    | Fly   | 8   | a)  | 9   | SL     |
|     |                                                                                                                                                                                                                                                                                                                                                                                                                                                                                                                                                                                                                                                                                                                                                                                                                                                                                                                                                                                                                                                                                                                                                                                                                                                                                                                                                                                                                                                                                                                                                                                                                                                                                                                                                                                                                                                                                                                                                                                                                                                                                                                                |                                                                                                                                                                                                                                                     |                 |              |        |          |      |       |      |       |     |     |     |        |

Dr. chendralal Vs.

| Tot  | al Ho | urs: | 10    | 0 4  |      |           |     | Yes  | ir: | 20  | 23-      | 204           | 14       |      |               |        |        |          |        |             |
|------|-------|------|-------|------|------|-----------|-----|------|-----|-----|----------|---------------|----------|------|---------------|--------|--------|----------|--------|-------------|
| 347  | 7     | 1    | Liles | -    |      | 10 120100 |     |      |     |     | 194      | sdn           |          | =    | Sp.           |        |        |          |        | Total No of |
| 12   | 13    | 200  | 4330  | цика | 1500 |           |     |      | 21  |     | ,23      | 34            | 25       | 26   | 37            | 28     | 29     | 30       | 31     | Present     |
| Com  |       | -    | 600   | Con  | -    | Gar       |     |      |     |     | -        | Ca            | Com      | 6-   | Con           |        | 1      |          |        |             |
| Ô    | A     | 0    | B     | 0    | 4    | 0         | 8   | 8    | 8   | A   | B        | 8             | A        | B    | a             |        |        |          |        |             |
| N    | K     | A    | K     | A    | K    | E         | B   | K    | E   | E   | E        | 5             | E        | E    | A             |        |        |          |        | H. 150 -    |
| 6    | Bis   | 00   | 100   | 60   | Cu   | 63        | Es  | 0    | 6   | 0   | 63       | B             | 0.0      | Os   | A             |        |        |          |        |             |
| AD   | Bo    | AD   | AU    | 24   | 10   | A         | AL  | AD   | BD  | 80  | B        | Ao            | B        | Do   | AD.           |        |        |          |        | -           |
| 刻    | B.    | 28   | N.    | 36   | de   | 业         | 40  | 13   | ak  | 30  | 够        | \$            | 1        | 13/  | 2             |        |        |          |        |             |
| (GR) | Gni   | GR   | A     | A    | Ga   | 60        |     | 60   |     | 60  | (n)      |               | 60)      | 60   | Cons          |        |        |          |        |             |
| 99   | 9     | 9    | 9     | 9    | 9    | 9         | 9   | y    | 9   | ag  | 9        | Q             | 9        | Ŷ    | 9             |        |        |          |        |             |
| 9    | 3     | 9    | 9     | 3    | 8    | 0         | 8   | 9    |     | 38  | 3        | 3             | 0        | 9    | 8             |        |        |          |        | E-mail or   |
| D    | 00    | P    |       | AP   | 17   | B         | 2   | B    | 形   | B   | BB       | B             | B        | 00   | AP)           |        |        |          |        |             |
| BR   | Re    | Ba   | BP    | BR   | M    | BL        | BA  | BR   | De. | BR  | A        | A             | A        | Be   | BR            |        |        |          |        |             |
|      |       | 100  |       | R    |      |           | 18  | 1    | 10  | 1   |          |               |          |      |               |        |        |          |        | ) torna     |
|      | 111   |      | A     | 100  |      | 1         |     |      |     |     |          |               |          |      |               |        |        |          |        |             |
|      | 1     | 43   | 3     |      | 15   |           | 3   |      |     |     |          |               |          |      |               |        |        |          |        | ege a       |
| I    |       | IL.  | 10    |      |      |           |     |      | 40  |     |          |               |          |      |               |        |        |          |        |             |
| 38   |       |      | 70    |      |      |           |     | 16.  |     | à.  |          |               |          |      |               |        |        |          |        |             |
|      |       |      | 200   |      | 201  | 10        |     | 10   | 10  |     |          |               |          |      |               | $\neg$ |        |          |        | 4           |
|      |       | 35   | OF T  | 4    |      | 44        |     | 10   | 5   | 1   |          |               |          |      |               |        |        |          |        |             |
| 24   | 21/2  | 226  | 3ch   | 244  | 216  | 266       | 24  | 3/10 | 440 | 40  | Glo      | 1/10          | Iqua     | 1/10 | 12/10         | $\neg$ |        |          |        |             |
| 4    | 24    | 4    | C.I   | Red  | 11   | Se4       | 21  |      | Lil | Cal |          |               | Ph.      | 84   | Ref.          | $\neg$ |        |          |        | Co          |
| -    | 41-   | -    | 72    | 1-1  | 9-5  |           | Ow) |      |     |     |          |               |          |      |               |        | $\neg$ |          |        |             |
| -    |       |      |       | 65   |      |           |     |      |     |     |          |               |          |      |               | $\neg$ | $\neg$ | П        |        |             |
| +    | -     |      | -     |      | 200  |           |     |      |     |     |          |               | $\neg$   |      |               | $\neg$ |        |          |        |             |
| +    | -     | 19   |       |      | 8 -  |           |     | -    | -   |     | $\neg$   |               |          |      | $\neg$        | $\neg$ | $\neg$ |          |        |             |
| -    | 8     | 7    | (26)  |      | 11   | 7.        |     |      |     |     |          | $\neg$        | $\neg$   |      |               | $\neg$ |        |          |        |             |
| -    |       |      |       |      |      | -         | -   |      | -   | -   |          |               | -        |      | 1             | 1      | $\neg$ | $\neg$   |        |             |
| -    |       |      |       |      |      | -         | -   | -    | -   | -   | $\dashv$ |               | $\dashv$ |      | 1             | 1      |        | $\neg$   |        |             |
| 4    |       |      | _     |      | -    | -         | -   | -    | -   |     | -        | -             | -        |      | 1             |        |        |          | $\neg$ |             |
| 1    |       | -    |       |      | -    |           | +   | -    |     | -   |          | -             | -        |      | 1             | 7      |        |          |        |             |
|      | 4     |      | 9     | 1    | 4    |           |     |      | -   | -   | -        | $\rightarrow$ | -        | -    | $\rightarrow$ | -      | -      | $\dashv$ |        |             |