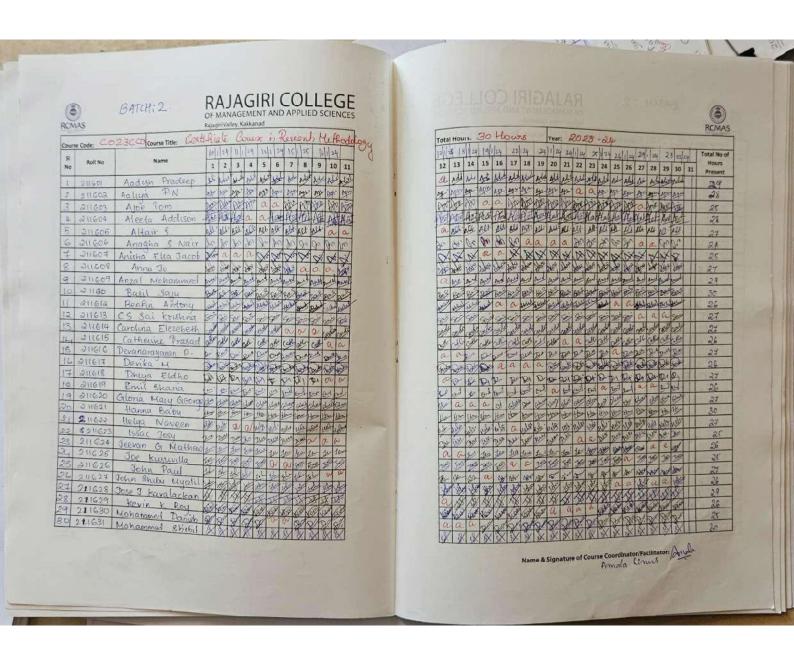

# Attendance Sheets of Certificate / Value Added Courses List of Courses for 2023-2024

| Sl. No. | Name of the course                                                   | Number of Students Enrolled for the Course | Page No. |
|---------|----------------------------------------------------------------------|--------------------------------------------|----------|
| 1       | Value Added Course in VR Developer                                   | 22                                         | 4        |
| 2       | Value Added Course in Unity Certified<br>User: Associate Artist      | 11                                         | 5        |
| 3       | Certificate Course in Yoga                                           | 1                                          | 6        |
| 4       | Value Added Course in Microsoft Excel (MO-200)                       | 148                                        | 7        |
| 5       | Value Added Course in Business<br>Analytics                          | 142                                        | 12       |
| 6       | Value Added Course in Logistics and Supply Chain Management          | 45                                         | 17       |
| 7       | Value Added Course in Digital<br>Marketing                           | 92                                         | 19       |
| 8       | Value Added Course in Capital<br>Markets                             | 24                                         | 22       |
| 9       | Value Added Course in Advanced GST<br>Practitioner Level Proficiency | 21                                         | 23       |
| 10      | Certificate Course on Characters for Animation                       | 14                                         | 24       |
| 11      | Certificate Course on the Art of Layout                              | 52                                         | 25       |
| 12      | Certificate Course on Photographic Composition Rules                 | 25                                         | 27       |
| 13      | Certificate Course on Visual Effects                                 | 20                                         | 28       |
| 14      | Certificate Course on Iconic Eras in<br>World Art History            | 5                                          | 29       |
| 15      | Certificate Course on Interactive Design and Development             | 4                                          | 30       |
| 16      | Certificate Course in Total Quality<br>Management                    | 65                                         | 31       |
| 17      | Certificate Course in Financial Markets                              | 12                                         | 34       |
| 18      | Certificate Course in Brand Building and Management Strategies       | 70                                         | 35       |

| 19 | Certificate Course on Ethics and<br>Professionalism in the Legislative<br>Process | 43  | 38 |
|----|-----------------------------------------------------------------------------------|-----|----|
| 20 | Certificate Course in Blockchain and Cybersecurity                                | 66  | 40 |
| 21 | Certificate Course in Advanced Python for Data Analysis                           | 62  | 46 |
| 22 | Certificate Course in Robotics                                                    | 66  | 48 |
| 23 | Certificate Course in Grammar and Comprehension                                   | 48  | 51 |
| 24 | Certificate Course in Reporting for Media                                         | 50  | 53 |
| 25 | Certificate Course in Copywriting and Copy Editing                                | 40  | 55 |
| 26 | Certificate Course in Research<br>Methodology                                     | 365 | 57 |
| 27 | Certificate Course in Legal Contract<br>Drafting                                  | 241 | 71 |
| 28 | Certificate Course in International<br>Financial Reporting Standards              | 172 | 92 |