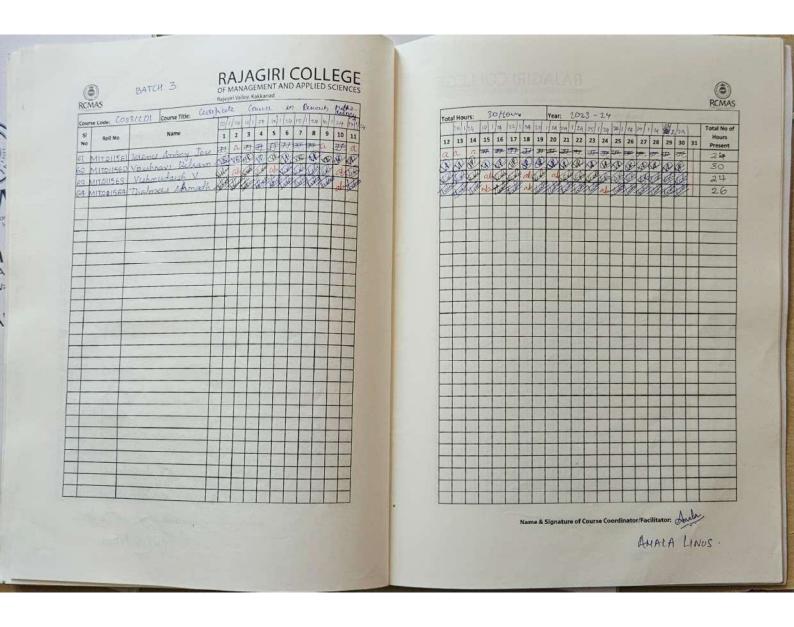

# Attendance Sheets of Certificate / Value Added Courses List of Courses for 2023-2024

| Sl. No. | Name of the course                                                   | Number of Students Enrolled for the Course | Page No. |
|---------|----------------------------------------------------------------------|--------------------------------------------|----------|
| 1       | Value Added Course in VR Developer                                   | 22                                         | 4        |
| 2       | Value Added Course in Unity Certified<br>User: Associate Artist      | 11                                         | 5        |
| 3       | Certificate Course in Yoga                                           | 1                                          | 6        |
| 4       | Value Added Course in Microsoft Excel (MO-200)                       | 148                                        | 7        |
| 5       | Value Added Course in Business<br>Analytics                          | 142                                        | 12       |
| 6       | Value Added Course in Logistics and Supply Chain Management          | 45                                         | 17       |
| 7       | Value Added Course in Digital<br>Marketing                           | 92                                         | 19       |
| 8       | Value Added Course in Capital<br>Markets                             | 24                                         | 22       |
| 9       | Value Added Course in Advanced GST<br>Practitioner Level Proficiency | 21                                         | 23       |
| 10      | Certificate Course on Characters for Animation                       | 14                                         | 24       |
| 11      | Certificate Course on the Art of Layout                              | 52                                         | 25       |
| 12      | Certificate Course on Photographic Composition Rules                 | 25                                         | 27       |
| 13      | Certificate Course on Visual Effects                                 | 20                                         | 28       |
| 14      | Certificate Course on Iconic Eras in<br>World Art History            | 5                                          | 29       |
| 15      | Certificate Course on Interactive Design and Development             | 4                                          | 30       |
| 16      | Certificate Course in Total Quality<br>Management                    | 65                                         | 31       |
| 17      | Certificate Course in Financial Markets                              | 12                                         | 34       |
| 18      | Certificate Course in Brand Building and Management Strategies       | 70                                         | 35       |

| 19 | Certificate Course on Ethics and<br>Professionalism in the Legislative<br>Process | 43  | 38 |
|----|-----------------------------------------------------------------------------------|-----|----|
| 20 | Certificate Course in Blockchain and Cybersecurity                                | 66  | 40 |
| 21 | Certificate Course in Advanced Python for Data Analysis                           | 62  | 46 |
| 22 | Certificate Course in Robotics                                                    | 66  | 48 |
| 23 | Certificate Course in Grammar and Comprehension                                   | 48  | 51 |
| 24 | Certificate Course in Reporting for Media                                         | 50  | 53 |
| 25 | Certificate Course in Copywriting and Copy Editing                                | 40  | 55 |
| 26 | Certificate Course in Research<br>Methodology                                     | 365 | 57 |
| 27 | Certificate Course in Legal Contract<br>Drafting                                  | 241 | 71 |
| 28 | Certificate Course in International<br>Financial Reporting Standards              | 172 | 92 |