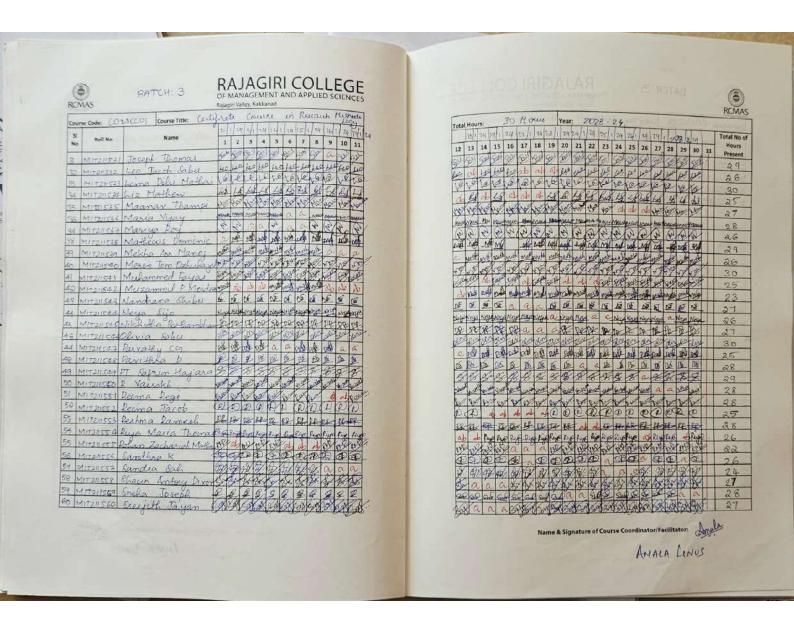

# Attendance Sheets of Certificate / Value Added Courses List of Courses for 2023-2024

| Sl. No. | Name of the course                                                   | Number of Students Enrolled for the Course | Page No. |
|---------|----------------------------------------------------------------------|--------------------------------------------|----------|
| 1       | Value Added Course in VR Developer                                   | 22                                         | 4        |
| 2       | Value Added Course in Unity Certified<br>User: Associate Artist      | 11                                         | 5        |
| 3       | Certificate Course in Yoga                                           | 1                                          | 6        |
| 4       | Value Added Course in Microsoft Excel (MO-200)                       | 148                                        | 7        |
| 5       | Value Added Course in Business<br>Analytics                          | 142                                        | 12       |
| 6       | Value Added Course in Logistics and Supply Chain Management          | 45                                         | 17       |
| 7       | Value Added Course in Digital<br>Marketing                           | 92                                         | 19       |
| 8       | Value Added Course in Capital<br>Markets                             | 24                                         | 22       |
| 9       | Value Added Course in Advanced GST<br>Practitioner Level Proficiency | 21                                         | 23       |
| 10      | Certificate Course on Characters for Animation                       | 14                                         | 24       |
| 11      | Certificate Course on the Art of Layout                              | 52                                         | 25       |
| 12      | Certificate Course on Photographic Composition Rules                 | 25                                         | 27       |
| 13      | Certificate Course on Visual Effects                                 | 20                                         | 28       |
| 14      | Certificate Course on Iconic Eras in<br>World Art History            | 5                                          | 29       |
| 15      | Certificate Course on Interactive Design and Development             | 4                                          | 30       |
| 16      | Certificate Course in Total Quality<br>Management                    | 65                                         | 31       |
| 17      | Certificate Course in Financial Markets                              | 12                                         | 34       |
| 18      | Certificate Course in Brand Building and Management Strategies       | 70                                         | 35       |

| 19 | Certificate Course on Ethics and<br>Professionalism in the Legislative<br>Process | 43  | 38 |
|----|-----------------------------------------------------------------------------------|-----|----|
| 20 | Certificate Course in Blockchain and Cybersecurity                                | 66  | 40 |
| 21 | Certificate Course in Advanced Python for Data Analysis                           | 62  | 46 |
| 22 | Certificate Course in Robotics                                                    | 66  | 48 |
| 23 | Certificate Course in Grammar and Comprehension                                   | 48  | 51 |
| 24 | Certificate Course in Reporting for Media                                         | 50  | 53 |
| 25 | Certificate Course in Copywriting and Copy Editing                                | 40  | 55 |
| 26 | Certificate Course in Research<br>Methodology                                     | 365 | 57 |
| 27 | Certificate Course in Legal Contract<br>Drafting                                  | 241 | 71 |
| 28 | Certificate Course in International<br>Financial Reporting Standards              | 172 | 92 |