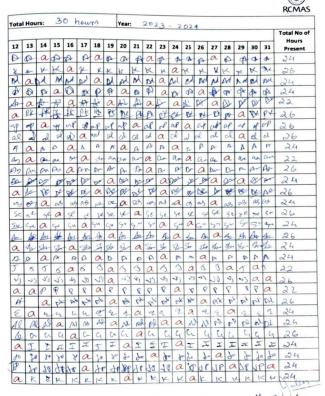

### 1.Value Added Course in VR Developer

| ours | e Code: ADDIVE  | Course Title: Value | -   |       | eus. | 36  | n 1    |          | Deve  | _        | 1             |      | 1        |
|------|-----------------|---------------------|-----|-------|------|-----|--------|----------|-------|----------|---------------|------|----------|
| SI   | Roll No         | Name                | 52. | 1.    | 3    | 4   | - S    | 6        | ,7,   | .8       | 9             | 10   | 11       |
|      | E(MA)230195     | Gautham Nais        | de  | 0     | Ge   | OP  | 0      | 66       | (Ne   | P        | 6             | 1    | 11770    |
| _    | KCMA1230150     | Karthik 7-5         | 100 | AB    | Ä    | æ   | (De    | 0        | D     | E        | E             | E    |          |
| 2    | RIMR\$ 230633   | Zenithe Mary 21no   | de  | 5     | 4    | 2   | 03     | Zer)     | 1     | 260      | 瓜             | 0    | 2        |
| 4    | ALMA3230667     | Joshua 610          | (A) | A     | B    | Ab  | B      | 00       | B     | Ro       | Ab            | AL   | A        |
| -    | ALMEN 2 30A (b) | Juvan Martin        | 10  | A     | 9    | 9   | 0      | 0        | 6     | G        | 0             | @    | 0        |
| L    | RUMA1230185     | Arjun Saiby         | 6   | A     | TP.  | OB. | 146    |          | (B)   | R        | 虚             | æ    | NE       |
| 7    | RCM6523 0963    | Nihana Bashers      | 4   | A     | N    | 1   | July . | d        | 1     | Al       | A             | 1    | 1        |
| 8    | RLMAS230966     | Nathan Antony Nixon | è   | nach. | Alex | Ma  | pho    | de       | Ob    | do       | 10            | ro   | NO.      |
| 9    | KIMAS 230 YEA   |                     | 10  | 60    | 59   | 59  | 3      | B        | SP    | Al       | 多             | 3    | 9        |
| 10.  | KLMA(23/063     | Jul Worse Mamman    | 39  | 630   | 000  | 30  | 00"    | Com      | Color | Gh.      | Char          | 00   | 0        |
| n    | KLMA5231019     | Amoun Matem         | 4   | d     | Ab   | 4   | 4      | 8        | 1     | 1        | 4             | #    | B        |
| 12   | KIMB1 23/135    | Nesah Vin           | W   | W     | 24   | Œ   | 00     | B        | 6     | 0        | 60            | 03   | 0        |
| 13   | RLMAS231138     | Albed hison         | 图   | 9     | 要    | 00  | 6      | 0        | 00    | 9        | SQ.           | 03   | S        |
| 14   | KIMAS231183     | Sono Join           | 88  | 8     | Ab   | 88  | -88    | 8        | 38    | -80      | 28            | 88   | 怒        |
| 15   | KLMASZI1224     | William 7-P         | M   | D     | 20   | 16  | 2A     | 25       | Ab    | B        | 4             | W    | W        |
| 11.  | RIMA1231293     | Otva Nanda K K      | Ab  | Del   | Dr   | Dw  | Dn     | Do       | Dn    | Dus      | Dm            | Dn   | Dn       |
| TI   | R(MA\$231352    | Cyril Luke Anish    | Sla | Ch    | Ob   | Ab  | Ab     | le       | 06    | Da.      | lh            | Ra   | Ella     |
| 15   | RIMAS23 1357    | Toms & Eldhose      | don | Em?   | Ton  | 6   | 100    | 10       | Town  | Tom      | Ton           | Tor  | 100      |
| 19   | ALMAS221418     | Just Mathew Shaju   | 18  | 100   | 108  | P   | 1043   | 18       | 198   | 138      | 100           | 1993 | niff     |
| 10   | KIMA\$231424    |                     | \$  | \$    | 1    | 2   | 4      | 1        | 2     | 8        | 8             | \$   | 2        |
| a١   | KLMA5231516     | Unristy K Daniel    | Ab  | EK    | 15   | K   | CK     | CX       | EK    | CK       | l.K           | 农    | CH       |
| 22   | KLMPK231871     | Asuthash Krishnan C | Ø.  | ŒB    | 廽    | EX  | PD     | NU.      | (ALL  | Ab       | (K)           | AU)  | QU)      |
| _    |                 |                     | +   |       | -    | -   |        | $\vdash$ |       | -        |               |      |          |
|      |                 |                     | +   | -     |      |     | H      |          |       |          | $\dashv$      |      | -        |
|      |                 |                     | +   |       |      |     |        |          |       |          |               |      | $\dashv$ |
|      |                 |                     | +   |       |      |     |        |          | -     | $\dashv$ | $\rightarrow$ | -    | $\dashv$ |

|       |          | ours: | 10     | 9 4  | 100 | 41 | 1 -     | 1    | -      | ar:  | 202    | 1 -  | 203 | 4   |         |           |     |          |        |           |        |                  |
|-------|----------|-------|--------|------|-----|----|---------|------|--------|------|--------|------|-----|-----|---------|-----------|-----|----------|--------|-----------|--------|------------------|
| 24    | _        | -     | 5 7 7  | 100  | alm | 27 | P.      | 1    | -      |      | E .    |      | Ę   | =   | cla     | 1         | -   | 7        |        | T         | T      | Total No o       |
| 战     | 13       | 101   | 491.53 | auri | 16  | 17 | 18      | 15   | 3      | 0    | 11     | 22   | 23  | 24  | 25      | 12        | 2   | 7 2      | 8 2    | 9 30      | 31     | Hours<br>Present |
| gov   | 17.54    | 100   |        |      | ۴   | K  | 1       | 00   | 9      | 19   | 21     | 2    | R   | 1   | A       | 100       | 210 | 9        | +      | +         | -      | Present          |
| 20    | 2        | -     |        |      | Q   | .₽ | A       | 8    |        |      | D      | i c  | 0   | 0   | 6       | 446       | _   | 5        | +      | +         |        |                  |
| 100 C | Le       | A     |        | 2 2  | 0   | Z  | Z       |      | 16     | D Q  | 0      | 2    | 2   | 6   | 12      | 4         | 2   |          | +      | +         |        |                  |
| 奥     | 180      | 8     |        |      |     | 0  | 9       | 18   | 1      | 4    | 0      | 4    | 2   | A   | 0       | 6         | 18  |          | $\top$ |           |        |                  |
| g     | 4        | 1     | 4      |      | P   | 9  | 19      | 19   | 0      | 1    | 9      | 2    | 9   | Ab  | A       | 19        | 6   |          | T      |           |        |                  |
| JE.   | <u>a</u> | B     | All    | 4    | 2   | 此  | 飲       | 敝    | A      | 14   | 10     | 1    | 14  | K   | AR.     | æ         | 1   |          |        |           |        |                  |
| N     | 10       | -     | 1      | 1    | -   | 1  | 1       | 0    | 10     | d    | -      |      | - 5 | 1   | A       | 1         | 1   | -        |        |           |        |                  |
| Ab    | AUG      | NA    | 10     | 1    | =   | 曲  | de      | tipe | 60     | 2 08 | Z W    | me   | 84  | de  |         | 16        | de  |          |        |           |        |                  |
| 智     | 200      | 19    | 100    |      | 4   | 19 | 9       | 39   | Te.    | S    | 3      | 3 3  | 3 6 | 9   | 10      | PE        | VE  |          |        |           |        |                  |
| H.    | 1        | Com   | 0      | 0    | 7.  | fm | Got-    | 0    | Ch     | 10   | 79     | * (£ | -6  | in, | (gb)    | Colo      | A   |          |        |           |        | -97              |
| *     | 6        | 4     | 1      | 1    | -   | Ab | de      | *    | *      | #    | - 6    | 6    | - 4 | 4   | 6       | 8         | d   |          |        |           | _      |                  |
| Ab    | At       | Ab    | 600    | 80   | - 1 | 2  | W       | W    | 2      | 0    | 0      | 0    | -   | -   | 0       | a         | 03  | ┡        | _      | Н         | 4      |                  |
| 00    | S.       | 100   | 20     | -    | -   | 90 | 9       | 99   | 2      | 39   | GE C   | 0    | 20  | 1   | 8       | Ab        | 8   | $\vdash$ | ⊢      | Н         | +      |                  |
| 38    | 25       | 公公    | 23     | 30   |     | -  | 25      | 83   | SE     | 怒    | 12     | 2    | 2   |     | 83      | \$        | 悉   | _        | -      | $\vdash$  | +      |                  |
| 140   | 2.0      | 25000 | do     | 2    |     | -  |         |      | -1     | 4    | +      | -    | 211 | _   | W.      | P         | B   | $\vdash$ |        | Н         | +      |                  |
|       | Dn       | 00    | DA     | 0    | -   | 20 | 27      | 00   | Dn     | 0    | 10     | -    | -   | -   | On the  | On<br>The | Da  | -        |        | Н         | +      | 0                |
|       | for      | lle   | Er     | 100  |     | 2  | -       | -    | Tom    | Tor  | To     | 160  | -   | 7   | -       | Town      | _   |          |        |           | +      |                  |
| 100   | 19571    | 出     | 旭      | O.   |     |    |         | -    | is     | vels | 1      | -    |     | -   | -       | nje       | AL  |          | Н      |           | +      | _                |
| 2     | 1        | 0     | 8      | 0    | 1   |    | Ab<br>D | d    | 2      | 1    | 1      | 4    | 3   | 0   |         | 4         | AL  |          | Н      | $\dashv$  | +      |                  |
| 1     | 90       | 7     | R      | 10   | 1   | -  | =       | 4    | 6      | Pu   | Ex.    | G    | 12  |     | 2       | PK        | 14  |          |        | 1         | +      |                  |
|       | NO NO    | 3     | 0      | Ak   | 1   | ih |         |      |        |      | THE SE |      |     |     |         | Qu.       | AB  |          |        | $\forall$ | $\top$ |                  |
| 200   | 200      |       | -      |      | ۲   | 1  |         |      | 2      |      |        |      | 1   | T   | T       |           | -   |          |        |           |        |                  |
| 1     |          |       |        |      | t   |    |         | 1    | $\neg$ |      | Т      | Г    | T   | T   | T       |           |     |          |        |           |        |                  |
|       | 1        |       |        | U    | 1   |    |         | 1    |        |      |        |      |     | T   |         |           |     |          |        |           |        |                  |
| +     | 1        | 1     |        |      | 1   | 1  | 1       | 7    |        |      |        |      |     |     |         |           |     |          |        |           |        |                  |
|       |          |       |        | U    |     |    |         |      |        |      |        |      |     | I   |         |           |     |          |        |           |        |                  |
| 1     | 1        |       |        |      |     | 1  | 1       | T    |        |      |        |      |     | I   | 1       |           |     |          |        |           | 1      |                  |
|       |          |       |        |      |     |    |         |      |        | - 7  |        |      |     | 1   | 1       | _         |     |          |        |           | 1      | 11-11-0          |
|       |          |       |        |      |     |    |         |      |        |      |        |      |     | 1   | $\perp$ |           |     |          |        |           |        | 5H - C - PJ      |