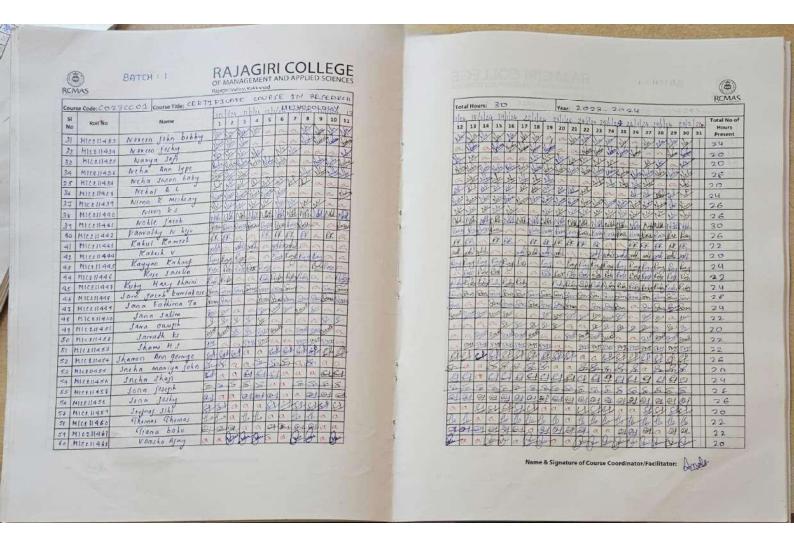

# Attendance Sheets of Certificate / Value Added Courses List of Courses for 2023-2024

| Sl. No. | Name of the course                                                   | Number of Students Enrolled for the Course | Page No. |
|---------|----------------------------------------------------------------------|--------------------------------------------|----------|
| 1       | Value Added Course in VR Developer                                   | 22                                         | 4        |
| 2       | Value Added Course in Unity Certified<br>User: Associate Artist      | 11                                         | 5        |
| 3       | Certificate Course in Yoga                                           | 1                                          | 6        |
| 4       | Value Added Course in Microsoft Excel (MO-200)                       | 148                                        | 7        |
| 5       | Value Added Course in Business<br>Analytics                          | 142                                        | 12       |
| 6       | Value Added Course in Logistics and Supply Chain Management          | 45                                         | 17       |
| 7       | Value Added Course in Digital<br>Marketing                           | 92                                         | 19       |
| 8       | Value Added Course in Capital<br>Markets                             | 24                                         | 22       |
| 9       | Value Added Course in Advanced GST<br>Practitioner Level Proficiency | 21                                         | 23       |
| 10      | Certificate Course on Characters for Animation                       | 14                                         | 24       |
| 11      | Certificate Course on the Art of Layout                              | 52                                         | 25       |
| 12      | Certificate Course on Photographic Composition Rules                 | 25                                         | 27       |
| 13      | Certificate Course on Visual Effects                                 | 20                                         | 28       |
| 14      | Certificate Course on Iconic Eras in<br>World Art History            | 5                                          | 29       |
| 15      | Certificate Course on Interactive Design and Development             | 4                                          | 30       |
| 16      | Certificate Course in Total Quality<br>Management                    | 65                                         | 31       |
| 17      | Certificate Course in Financial Markets                              | 12                                         | 34       |
| 18      | Certificate Course in Brand Building and Management Strategies       | 70                                         | 35       |

| 19 | Certificate Course on Ethics and<br>Professionalism in the Legislative<br>Process | 43  | 38 |
|----|-----------------------------------------------------------------------------------|-----|----|
| 20 | Certificate Course in Blockchain and Cybersecurity                                | 66  | 40 |
| 21 | Certificate Course in Advanced Python for Data Analysis                           | 62  | 46 |
| 22 | Certificate Course in Robotics                                                    | 66  | 48 |
| 23 | Certificate Course in Grammar and Comprehension                                   | 48  | 51 |
| 24 | Certificate Course in Reporting for Media                                         | 50  | 53 |
| 25 | Certificate Course in Copywriting and Copy Editing                                | 40  | 55 |
| 26 | Certificate Course in Research<br>Methodology                                     | 365 | 57 |
| 27 | Certificate Course in Legal Contract<br>Drafting                                  | 241 | 71 |
| 28 | Certificate Course in International<br>Financial Reporting Standards              | 172 | 92 |