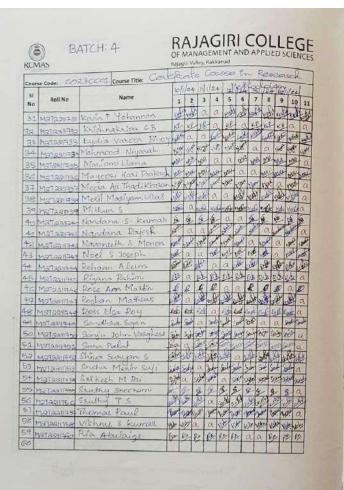

# Attendance Sheets of Certificate / Value Added Courses List of Courses for 2023-2024

| Sl. No. | Name of the course                                                   | Number of Students Enrolled for the Course | Page No. |
|---------|----------------------------------------------------------------------|--------------------------------------------|----------|
| 1       | Value Added Course in VR Developer                                   | 22                                         | 4        |
| 2       | Value Added Course in Unity Certified<br>User: Associate Artist      | 11                                         | 5        |
| 3       | Certificate Course in Yoga                                           | 1                                          | 6        |
| 4       | Value Added Course in Microsoft Excel (MO-200)                       | 148                                        | 7        |
| 5       | Value Added Course in Business<br>Analytics                          | 142                                        | 12       |
| 6       | Value Added Course in Logistics and Supply Chain Management          | 45                                         | 17       |
| 7       | Value Added Course in Digital<br>Marketing                           | 92                                         | 19       |
| 8       | Value Added Course in Capital<br>Markets                             | 24                                         | 22       |
| 9       | Value Added Course in Advanced GST<br>Practitioner Level Proficiency | 21                                         | 23       |
| 10      | Certificate Course on Characters for Animation                       | 14                                         | 24       |
| 11      | Certificate Course on the Art of Layout                              | 52                                         | 25       |
| 12      | Certificate Course on Photographic Composition Rules                 | 25                                         | 27       |
| 13      | Certificate Course on Visual Effects                                 | 20                                         | 28       |
| 14      | Certificate Course on Iconic Eras in<br>World Art History            | 5                                          | 29       |
| 15      | Certificate Course on Interactive Design and Development             | 4                                          | 30       |
| 16      | Certificate Course in Total Quality<br>Management                    | 65                                         | 31       |
| 17      | Certificate Course in Financial Markets                              | 12                                         | 34       |
| 18      | Certificate Course in Brand Building and Management Strategies       | 70                                         | 35       |

| 19 | Certificate Course on Ethics and<br>Professionalism in the Legislative<br>Process | 43  | 38 |
|----|-----------------------------------------------------------------------------------|-----|----|
| 20 | Certificate Course in Blockchain and Cybersecurity                                | 66  | 40 |
| 21 | Certificate Course in Advanced Python for Data Analysis                           | 62  | 46 |
| 22 | Certificate Course in Robotics                                                    | 66  | 48 |
| 23 | Certificate Course in Grammar and Comprehension                                   | 48  | 51 |
| 24 | Certificate Course in Reporting for Media                                         | 50  | 53 |
| 25 | Certificate Course in Copywriting and Copy Editing                                | 40  | 55 |
| 26 | Certificate Course in Research<br>Methodology                                     | 365 | 57 |
| 27 | Certificate Course in Legal Contract<br>Drafting                                  | 241 | 71 |
| 28 | Certificate Course in International<br>Financial Reporting Standards              | 172 | 92 |