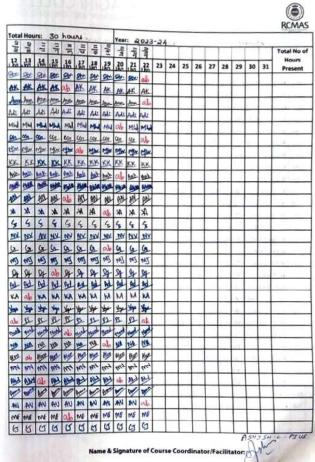

### 1.Value Added Course in VR Developer

| ours | e Code: ADDIVE  | Course Title: Value | -   |       | eus. | 36  | n 1    |          | Deve  | _        | 1             |      | 1        |
|------|-----------------|---------------------|-----|-------|------|-----|--------|----------|-------|----------|---------------|------|----------|
| SI   | Roll No         | Name                | 52. | 1.    | 3    | 4   | - S    | 6        | ,7,   | .8       | 9             | 10   | 11       |
|      | E(MA)230195     | Gautham Nais        | de  | 0     | Ge   | OP  | 0      | 66       | (Ne   | P        | 6             | 1    | 11770    |
| _    | KCMA1230150     | Karthik 7-5         | 100 | AB    | Ä    | æ   | (De    | 0        | D     | E        | E             | E    |          |
| 2    | RIMR\$ 230633   | Zenithe Mary 21no   | de  | 5     | 4    | 2   | 03     | Zer)     | 1     | 260      | 瓜             | 0    | 2        |
| 4    | ALMA3230667     | Joshua 610          | (A) | A     | B    | Ab  | B      | 00       | B     | Ro       | Ab            | AL   | A        |
| -    | ALMEN 2 30A (b) | Juvan Martin        | 10  | A     | 9    | 9   | 0      | 0        | 6     | G        | 0             | @    | 0        |
| L    | RUMA1230185     | Arjun Saiby         | 6   | A     | TP.  | OB. | 146    |          | (B)   | R        | 虚             | æ    | NE       |
| 7    | RCM6523 0963    | Nihana Bashers      | 4   | A     | N    | 1   | July . | d        | 1     | Al       | A             | 1    | 1        |
| 8    | RLMAS230966     | Nathan Antony Nixon | è   | nach. | Alex | Ma  | pho    | de       | Ob    | do       | 10            | ro   | NO.      |
| 9    | KIMAS 230 YEA   |                     | 10  | 60    | 59   | 59  | 3      | B        | SP    | Al       | 多             | 3    | 9        |
| 10.  | KLMA(23/063     | Jul Worse Mamman    | 39  | 630   | 000  | 30  | 00"    | Com      | Color | Gh.      | Char          | 00   | 0        |
| n    | KLMA5231019     | Amoun Matem         | 4   | d     | Ab   | 4   | 4      | 8        | 1     | 1        | 4             | #    | B        |
| 12   | KIMB1 23/135    | Nesah Vin           | W   | W     | 24   | Œ   | 00     | B        | 6     | 0        | 60            | 03   | 0        |
| 13   | RLMAS231138     | Albed hison         | 图   | 9     | 要    | 00  | 6      | 0        | 00    | 9        | SQ.           | 03   | S        |
| 14   | KIMAS231183     | Sono Join           | 88  | 8     | Ab   | 88  | -88    | 8        | 38    | -80      | 28            | 88   | 怒        |
| 15   | KLMASZI1224     | William 7-P         | M   | D     | 20   | 16  | 2A     | 25       | Ab    | B        | 4             | W    | W        |
| 11.  | RIMA1231293     | Otva Nanda K K      | Ab  | Del   | Dr   | Dw  | Dn     | Do       | Dn    | Dus      | Dm            | Dn   | Dn       |
| TI   | R(MA\$231352    | Cyril Luke Anish    | Sla | Ch    | Ob   | Ab  | Ab     | le       | 06    | Da.      | lh            | Ra   | Ella     |
| 15   | RIMAS23 1357    | Toms & Eldhose      | don | Em?   | Ton  | 6   | 100    | 10       | Town  | Tom      | Ton           | Tor  | 100      |
| 19   | ALMAS221418     | Just Mathew Shaju   | 18  | 100   | 108  | P   | 1043   | 18       | 198   | 138      | 100           | 1993 | niff     |
| 10   | KIMA\$231424    |                     | \$  | \$    | 1    | 2   | 4      | 1        | 2     | 8        | 8             | \$   | 2        |
| a١   | KLMA5231516     | Unristy K Daniel    | Ab  | EK    | 15   | K   | CK     | CX       | EK    | CK       | l.K           | 农    | CH       |
| 22   | KLMPK231871     | Asuthash Krishnan C | Ø.  | ŒB    | 廽    | EX  | PD     | NU.      | (ALL  | Ab       | (K)           | AU)  | QU)      |
| _    |                 |                     | +   |       | -    | -   |        | $\vdash$ |       | -        |               |      |          |
|      |                 |                     | +   | -     |      |     | H      |          |       |          | $\dashv$      |      | -        |
|      |                 |                     | +   |       |      |     |        |          |       |          |               |      | $\dashv$ |
|      |                 |                     | +   |       |      |     |        |          | -     | $\dashv$ | $\rightarrow$ | -    | $\dashv$ |

|       |          | ours: | 10     | 9 4  | 100 | 41 | 1 -     | 1    | -      | ar:  | 202    | 1 -  | 203 | 4   |         |           |     |          |        |           |        |                  |
|-------|----------|-------|--------|------|-----|----|---------|------|--------|------|--------|------|-----|-----|---------|-----------|-----|----------|--------|-----------|--------|------------------|
| 24    | _        | -     | 5 7 7  | 100  | alm | 27 | P.      | 1    | -      |      | E .    |      | Ę   | =   | cla     | 1         | -   | 7        |        | T         | T      | Total No o       |
| 战     | 13       | 101   | 491.53 | auri | 16  | 17 | 18      | 15   | 3      | 0    | 11     | 22   | 23  | 24  | 25      | 12        | 2   | 7 2      | 8 2    | 9 30      | 31     | Hours<br>Present |
| gov   | 17.54    | 100   |        |      | ۴   | K  | 1       | 00   | 9      | 19   | 21     | 2    | R   | 1   | A       | 100       | 210 | 9        | +      | +         | -      | Present          |
| 20    | 2        | -     |        |      | Q   | .₽ | A       | 8    |        |      | D      | i c  | 0   | 0   | 6       | 446       | _   | 5        | +      | +         |        |                  |
| 100 C | Le       | A     |        | 2 2  | 0   | Z  | Z       |      | 16     | D Q  | 0      | 2    | 2   | 6   | 12      | 4         | 2   |          | +      | +         |        |                  |
| 奥     | 180      | 8     |        |      |     | 0  | 9       | 18   | 1      | 4    | 0      | 4    | 2   | A   | 0       | 6         | 18  |          | $\top$ |           |        |                  |
| g     | 4        | 1     | 4      |      | P   | 9  | 19      | 19   | 0      | 1    | 9      | 2    | 9   | Ab  | A       | 19        | 6   |          | T      |           |        |                  |
| JE.   | <u>a</u> | B     | All    | 4    | 2   | 此  | 飲       | 敝    | A      | 14   | 10     | 1    | 14  | K   | AR.     | æ         | 1   |          |        |           |        |                  |
| N     | 10       | -     | 1      | 1    | -   | 1  | 1       | 0    | 10     | d    | -      |      | - 5 | 1   | A       | 1         | 1   | -        |        |           |        |                  |
| Ab    | AUG      | NA    | 10     | 1    | =   | 曲  | de      | tipe | 60     | 2 08 | Z W    | me   | 84  | de  |         | 16        | de  |          |        |           |        |                  |
| 智     | 200      | 19    | 100    |      | 4   | 19 | 9       | 39   | Te.    | S    | 3      | 3 3  | 3 6 | 9   | 10      | PE        | VE  |          |        |           |        |                  |
| H.    | 1        | Com   | 0      | 0    | 7.  | fm | Got-    | 0    | Ch     | 10   | 79     | * (£ | -6  | in, | (gb)    | Colo      | A   |          |        |           |        | -97              |
| *     | 6        | 4     | 1      | 1    | -   | Ab | de      | *    | *      | #    | - 6    | 6    | - 4 | 4   | 6       | 8         | d   |          |        |           | _      |                  |
| Ab    | At       | Ab    | 600    | 80   | - 1 | 2  | W       | W    | 2      | 0    | 0      | 0    | -   | -   | 0       | a         | 03  | ┡        | _      | Н         | 4      |                  |
| 00    | S.       | 100   | 20     | -    | -   | 90 | 9       | 99   | 2      | 39   | GE C   | 0    | 20  | 1   | 8       | Ab        | 8   | $\vdash$ | ⊢      | Н         | +      |                  |
| 38    | 25       | 公公    | 23     | 30   |     | -  | 25      | 83   | SE     | 怒    | 12     | 2    | 2   |     | 83      | \$        | 悉   | _        | -      | $\vdash$  | +      |                  |
| 140   | 2.0      | 25000 | do     | 2    |     | -  |         |      | -1     | 4    | +      | -    | 211 | _   | W.      | P         | B   | $\vdash$ |        | Н         | +      |                  |
|       | Dn       | 00    | DA     | 0    | -   | 20 | 27      | 00   | Dn     | 0    | 10     | -    | -   | -   | On the  | On<br>The | Da  | -        |        | Н         | +      | 0                |
|       | for      | lle   | Er     | 100  |     | 2  | -       | -    | Tom    | Tor  | To     | 160  | -   | 7   | -       | Town      | _   |          |        |           | +      |                  |
| 100   | 19571    | 出     | 旭      | O.   |     |    |         | -    | is     | vels | 1      | -    |     | -   | -       | nje       | AL  |          | Н      |           | +      | _                |
| 2     | 1        | 0     | 8      | 0    | 1   |    | Ab<br>D | d    | 2      | 1    | 1      | 4    | 3   | 0   |         | 4         | AL  |          | Н      | $\dashv$  | +      |                  |
| 1     | 90       | 7     | R      | 10   | 1   | -  | =       | 4    | 6      | Pu   | Ex.    | G    | 12  |     | 2       | PK        | 14  |          |        | 1         | +      |                  |
|       | NO NO    | 3     | 0      | Ak   | 1   | ih |         |      |        |      | THE SE |      |     |     |         | Qu.       | AB  |          |        | $\forall$ | $\top$ |                  |
| 200   | 200      |       | -      |      | ۲   | 1  |         |      | 2      |      |        |      | 1   | T   | T       |           | -   |          |        |           |        |                  |
| 1     |          |       |        |      | t   |    |         | 1    | $\neg$ |      | Т      | Г    | T   | T   | T       |           |     |          |        |           |        |                  |
|       | 1        |       |        | U    | 1   |    |         | 1    |        |      |        |      |     | T   |         |           |     |          |        |           |        |                  |
| +     | 1        | 1     |        |      | 1   | 1  | 1       | 7    |        |      |        |      |     |     |         |           |     |          |        |           |        |                  |
|       |          |       |        | U    |     |    |         |      |        |      |        |      |     | I   |         |           |     |          |        |           |        |                  |
| 1     | 1        |       |        |      |     | 1  | 1       | T    |        |      |        |      |     | I   | 1       |           |     |          |        |           | 1      |                  |
|       |          |       |        |      |     |    |         |      |        | - 7  |        |      |     | 1   | 1       | _         |     |          |        |           | 1      | 11-11-0          |
|       |          |       |        |      |     |    |         |      |        |      |        |      |     | 1   | $\perp$ |           |     |          |        |           |        | 5H - C - PJ      |