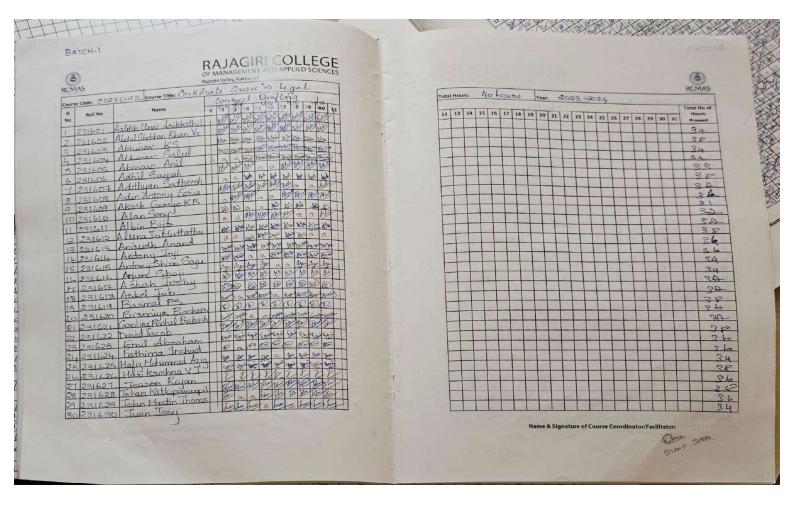

# Attendance Sheets of Certificate / Value Added Courses List of Courses for 2023-2024

| Sl. No. | Name of the course                                                   | Number of Students Enrolled for the Course | Page No. |
|---------|----------------------------------------------------------------------|--------------------------------------------|----------|
| 1       | Value Added Course in VR Developer                                   | 22                                         | 4        |
| 2       | Value Added Course in Unity Certified<br>User: Associate Artist      | 11                                         | 5        |
| 3       | Certificate Course in Yoga                                           | 1                                          | 6        |
| 4       | Value Added Course in Microsoft Excel (MO-200)                       | 148                                        | 7        |
| 5       | Value Added Course in Business<br>Analytics                          | 142                                        | 12       |
| 6       | Value Added Course in Logistics and Supply Chain Management          | 45                                         | 17       |
| 7       | Value Added Course in Digital<br>Marketing                           | 92                                         | 19       |
| 8       | Value Added Course in Capital<br>Markets                             | 24                                         | 22       |
| 9       | Value Added Course in Advanced GST<br>Practitioner Level Proficiency | 21                                         | 23       |
| 10      | Certificate Course on Characters for Animation                       | 14                                         | 24       |
| 11      | Certificate Course on the Art of Layout                              | 52                                         | 25       |
| 12      | Certificate Course on Photographic Composition Rules                 | 25                                         | 27       |
| 13      | Certificate Course on Visual Effects                                 | 20                                         | 28       |
| 14      | Certificate Course on Iconic Eras in<br>World Art History            | 5                                          | 29       |
| 15      | Certificate Course on Interactive Design and Development             | 4                                          | 30       |
| 16      | Certificate Course in Total Quality<br>Management                    | 65                                         | 31       |
| 17      | Certificate Course in Financial Markets                              | 12                                         | 34       |
| 18      | Certificate Course in Brand Building and Management Strategies       | 70                                         | 35       |