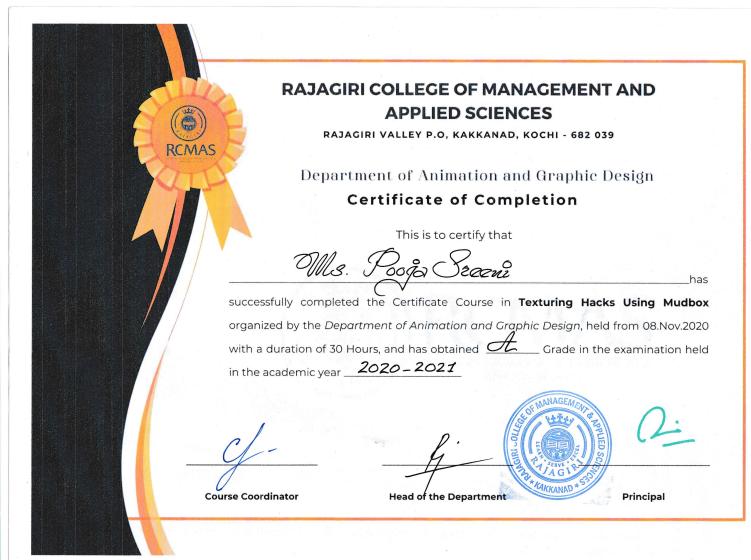

RAJAGIRI VALLEY P.O, KAKKANAD, KOCHI - 682 039

Department of Animation and Graphic Design

**Certificate of Completion** 

This is to certify that

Mr. Abi Tocob

\_has

successfully completed the Certificate Course in **Texturing Hacks Using Mudbox** organized by the *Department of Animation and Graphic Design*, held from 08.Nov.2020 with a duration of 30 Hours, and has obtained Grade in the examination held in the academic year 2020-2021

**Course Coordinator** 

Head of the Department

RAJAGIRI VALLEY P.O, KAKKANAD, KOCHI - 682 039