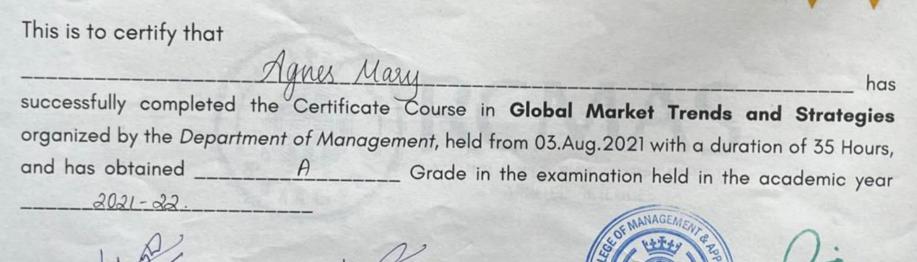

### **DEPARTMENT OF MANAGEMENT**

**Certificate of Completion** 

This is to certify that

Amwin R

has
successfully completed the Certificate Course in Corporate Social Responsibility organized by the Department of Management, held from 01.Feb.2022 with a duration of 35 Hours, and has obtained A Grade in the examination held in the academic year A021-22

Course Coordinator Head of the Department Principal

RAJAGIRI VALLEY P.O, KAKKANAD, KOCHI - 682 039