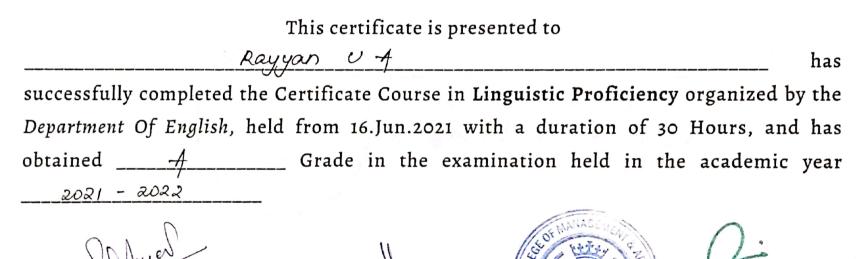

#### DEPARTMENT OF ENGLISH

Certificate of Completion

This certificate is presented to

Kalyani .S

has

successfully completed the Certificate Course in **Media Ethics** organized by the *Department Of English*, held from 01.Mar.2022 with a duration of 30 Hours, and has obtained

Grade in the examination held in the academic year 2021 - 2022

Qi

**Course Coordinator** 

Head of the Department

RAJAGIRI VALLEY P.O, KAKKANAD, KOCHI - 682 039