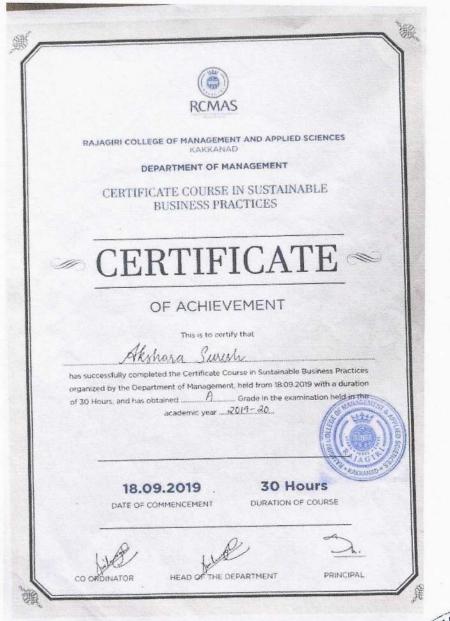

### Sample Certificate of the Course : Certificate Course in Sustainable Business Practices

RAJAGIRI VALLEY P.O., KAKKANAD, KOCHI - 682 039 Ph: 0484-2955270 Email: principal@rajagiricollege.edu.in www.rajagiricollege.edu.in

|                                                                                                                | (H)                                                                    |                                          |
|----------------------------------------------------------------------------------------------------------------|------------------------------------------------------------------------|------------------------------------------|
|                                                                                                                |                                                                        |                                          |
|                                                                                                                | RCMAS                                                                  |                                          |
| RAJAGIRI COLLEGE C                                                                                             | F MANAGEMENT AND APPLIE<br>KAKKANAD                                    | D SCIENCES                               |
| DEPAR                                                                                                          | TMENT OF MANAGEMENT                                                    |                                          |
|                                                                                                                | E COURSE IN SUSTAIN<br>SINESS PRACTICES                                | IABLE                                    |
| - CER'                                                                                                         | <b>TIFICA</b>                                                          | ΓE ∞                                     |
| OF                                                                                                             | ACHIEVEMENT                                                            |                                          |
|                                                                                                                | This is to certify that                                                |                                          |
| The second s | Binny                                                                  | anna an |
| organized by the Department                                                                                    | e Certificate Qurse in Sustainable<br>of Management, heid from 18.09.2 | 019 with a duration                      |
| of 30 Hours, and has obtained                                                                                  | demic year                                                             | nination bald in the                     |
| 18.09.20<br>DATE OF COMMEN                                                                                     |                                                                        |                                          |
| time                                                                                                           | NOP                                                                    | Ð.                                       |
| CO ORDINATOR HE                                                                                                | AD OF THE DEPARTMENT                                                   | PRINCIPAL                                |