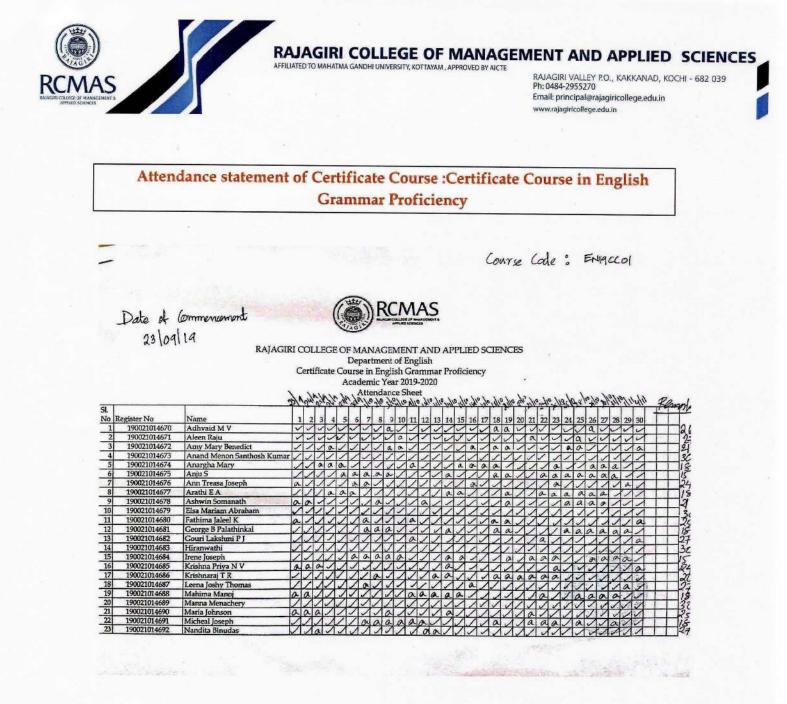

### Attendance statement of Certificate Course :Certificate Course in Sustainable **Business Practices**