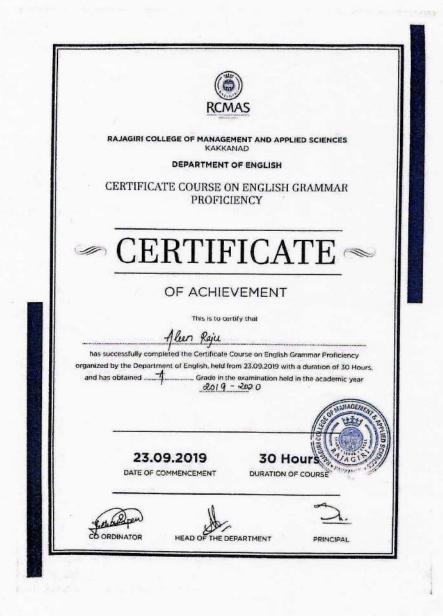

### Sample Certificate of the Course : Certificate Course in Sustainable Business Practices

RAJAGIRI VALLEY P.O., KAKKANAD, KOCHI - 682 039 Ph: 0484-2955270 Email: principal@rajagiricollege.edu.in www.rajagiricollege.edu.in