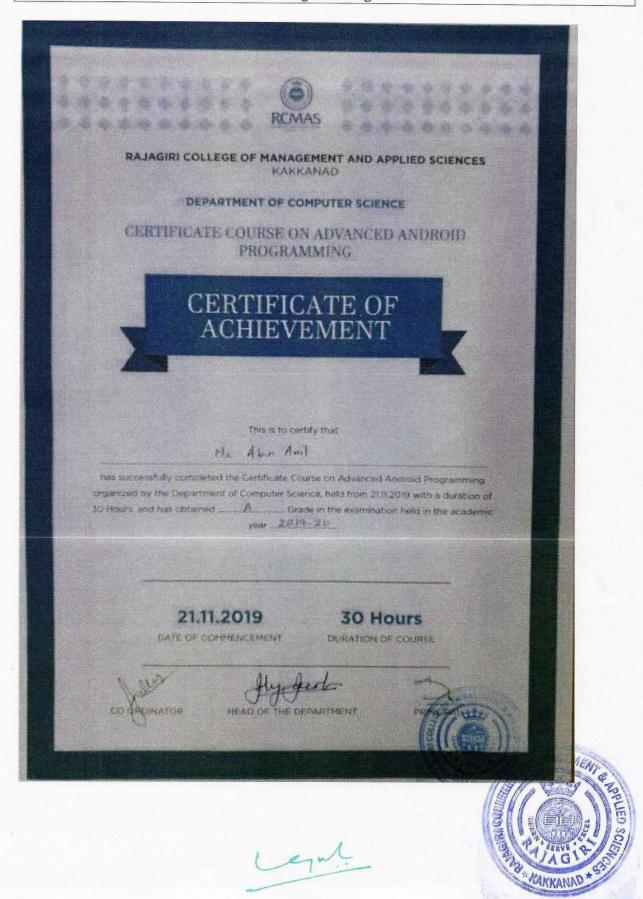

L data
- Caching , Location-based services

### Course Outcome/Objective

CO 1: Develop complex Android applications by applying advanced programming concepts and best practices.

CO 2: Implement responsive and interactive user interfaces using Android's UI design tools.

- CO 3: Utilize external APIs and services to enhance app functionality and user experience.
- CO 4: Apply debugging and testing techniques specific to Android development.

CO 5: Demonstrate proficiency in mobile app deployment and distribution on the Google Play Store.

- ANAGEMENT ANAGEMENTA AN
- 38



RAJAGIB VALLEY P.O., KAKKANAD, KOCHI - 682 039 Ph: 0464-2955270 Email: principalexajagincollege.edu.in www.sajageicollege.edu.in

## Sample Certificates of the Course: Certificate Course in Advanced Android Programming





RADAGIBI VALLEY P.C., KARCANAD, KOCHI - 682 039 Ph: 0484-2955270 Email: principalizikajeginicollege.edu.in www.sigeginicollege.edu.in



DEPARTMENT OF COMPUTER SCIENCE

CERTIFICATE COURSE ON ADVANCED ANDROID PROGRAMMING

> CERTIFICATE OF ACHIEVEMENT

### This is to certify that

Ms Sharon Juand

has successfully completed the Certificate Course on Advanced Android Programming organized by the Department of Computer Science, held from 21.11.2019 with a duration of 30 Hours, and has obtained <u>Science</u> Grade in the examination held in the academic year  $\frac{20.14-2a}{2}$ 

> 21.11.2019 DATE OF COMMENCEMENT

## 30 Hours DURATION OF COURSE

INT DURATION

CO ORDINATOR







#### RAJAGIRI COLLEGE OF MANAGEMENT AND APPLIED SCIENCES WEEK BY ALCT

RAJAG/IR VALLEY P.D., KAKKANAD, KOCHL -