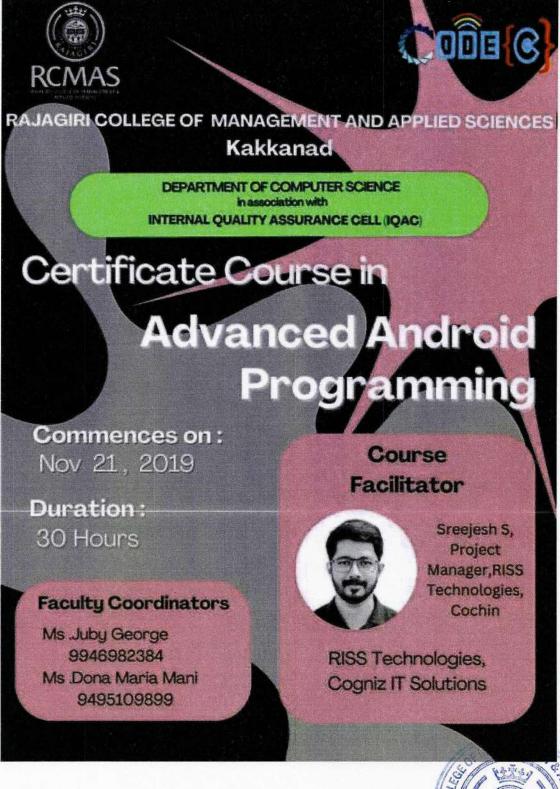

- 582 039 Ph: 0484-2955270 Email: principal@xajagiricollege.edu.in www.sajagiricolloge.edu.in

Course Outcomes

CO 1: Develop complex Android applications by applying advanced programming concepts and best practices.

CO 2: Implement responsive and interactive user interfaces using Android's UI design tools.

CO 3: Utilize external APIs and services to enhance app functionality and user experience.

CO 4: Apply debugging and testing techniques specific to Android development. CO 5: Demonstrate proficiency in mobile app deployment and distribution on the Google Play Store.

en





RAJAGIRI VALLEY P.D., KAKKANAD, KOCHI - 582 039 Ph:0484-2955270 Email: principal@xajagiticollege.edu.in www.rajadicollege.edu.in

Poster of Certificate Course: Certificate Course in Advanced Android Programming







RALAGUB VALLEY P.O., KAKKANAD, KEXCHL - 682 039 Ph: 0484-2955270 Email: principal@rajagiricollege.edu.in www.rajagiricollege.edu.in

Brochure of Certificate Course: Certificate Course in Advanced Android Programming



#### About The College

Rajagin College of manager and Applied Sciences is an affiliated college offering undergraduate and post graduate degrees conferred by Mahatma Gandhi University. The institution marked its inception in the year 2005and a modelled on the dream and vision of Saint Kuriakcee Elas Chavara, the founder of CMI Congregation and a social reformer of 19th century.

#### About The Department

The Department of Computer Science at Rajagiri College focuses on delivering high-quality education and training in computer science. IT, and related fields, its fac