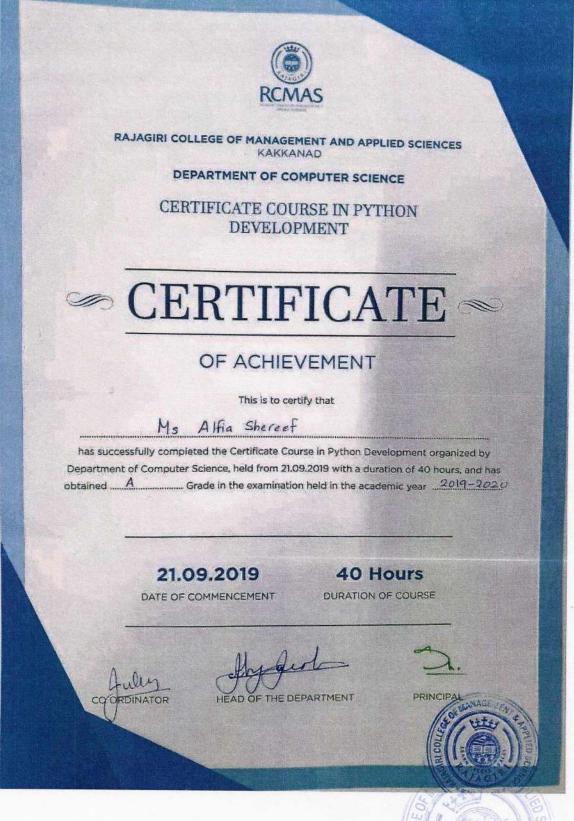

HI - 682 039 Pir:0484-2955270 Email: principalerajagiricollege.edu.in evwenijegiricollege.edu.in

## Sample Certificates of the Course: Certificate Course in Python Development

RAJAGIRI COLLEGE OF MANAGEMENT AND APPLIED SCIENCES KAKKANAD DEPARTMENT OF COMPUTER SCIENCE CERTIFICATE COURSE IN PYTHON DEVELOPMENT ∽ CERTIFICATE ∞ OF ACHIEVEMENT This is to certify that He Jence Juyakunar has successfully completed the Certificate Course in Python Development organized by Department of Computer Science, held from 21.09.2019 with a duration of 40 hours, and has obtained S 21.09.2019 40 Hours DATE OF COMMENCEMENT DURATION OF COURSE CO DROMATOR HEAD OF THE DEPARTMENT



RAJAGIRI VALLEY P.D., KAKKANAD, KOCH: - 582 039 Ph: 0484-2555270 Email: principal@rajagirkollege.edu.in www.sajagirtollege.edu.in





10

REMAS

## RAJAGIRI COLLEGE OF MANAGEMENT AND APPLIED SCIENCES

RALAGIRI VALLEY P.O., KAKKANAD, KOCHI - 682 039 Ph: 0484-2955270 Email: principationajaginicollege.edu.in www.sajagiticolloge.edu.in

### Attendance statement of Certificate Course: Certificate Course in Python Development

### RAJAGIRI COLLEGE OF MANAGEMENT AND APPLIED SCIENCES

| 18      | PIETER.  | at here a                 | 34  | 1 24 | i sali |    | E 10  | 5. 50 | 5.0   |     |       | 309  | 9.5 | -    | 0.0      | ALS          | Estat   |                    | 1019 | 10 La | 42.045   |            |
|---------|----------|---------------------------|-----|------|--------|----|-------|-------|-------|-----|-------|------|-----|------|----------|--------------|---------|--------------------|------|-------|---------