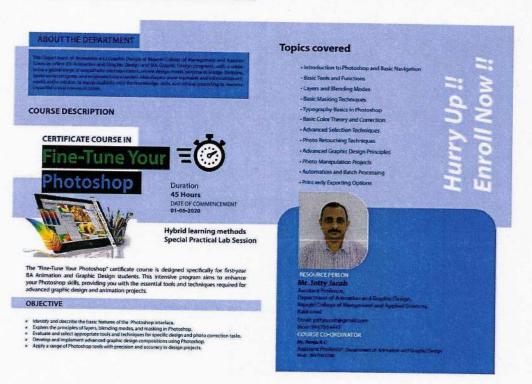

### **Course Description**

The "Fine-Tune Your Photoshop" certificate course is designed specifically for first-year BA Animation and Graphic Design students. This intensive program aims to enhance your Photoshop skills, providing you with the essential tools and techniques require

### **Topics** Covered

- 1. Introduction to Photoshop and Basic Navigation
- 2. Basic Tools and Functions
- 3. Layers and Blending Modes
- 4. Basic Masking Techniques
- 5. Typography Basics in Photoshop
- 6. Basic Color Theory and Correction
- 7.

#### **Course Outcomes**

CO 1: Identify and describe the basic features of the Photoshop interface.

Legar

RAJAGIRI VALLEY P.O., KAKKANAD, KOCHI - 682 039 Ph: 0484-2955270 Email: principal@rajagiricollege.edu.in www.rajagiricollege.edu.in

CO2: Explain the principles of layers, blending modes, and masking in Photoshop. CO3: Evaluate and select appropriate tools and techniques for specific design and photo correction tasks.

CO4: Develop and implement advanced graphic design compositions using Photoshop.

CO5: Apply a range of Photoshop tools with precision and accuracy in design projects

e