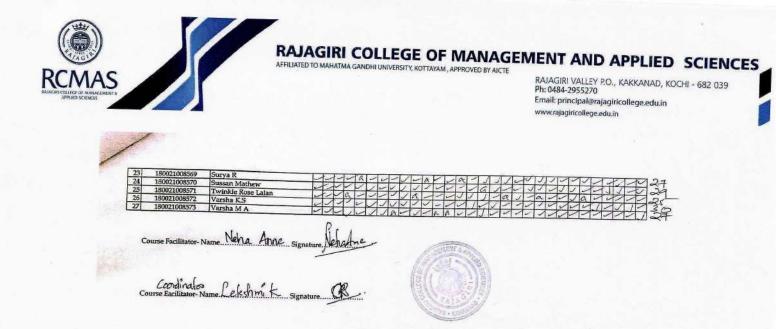

Attendance statement of Certificate Course :Certificate Course in Texturing Hacks Using Mudbox

### DEPARTMENT OF ANIMATION AND GRAPHIC DESIGN Course Coordinator : Mr. Christy Boba Lakuse . Asst Prof. Dept of Animation & Graphic Design Course Code: AC20CC01 Academic year: 2020-2021 Duration: 30 Hours Course Coordinator : Mr. Christy Boba Lakuse. Asst Prof. Dept of Animation & Graphic Design