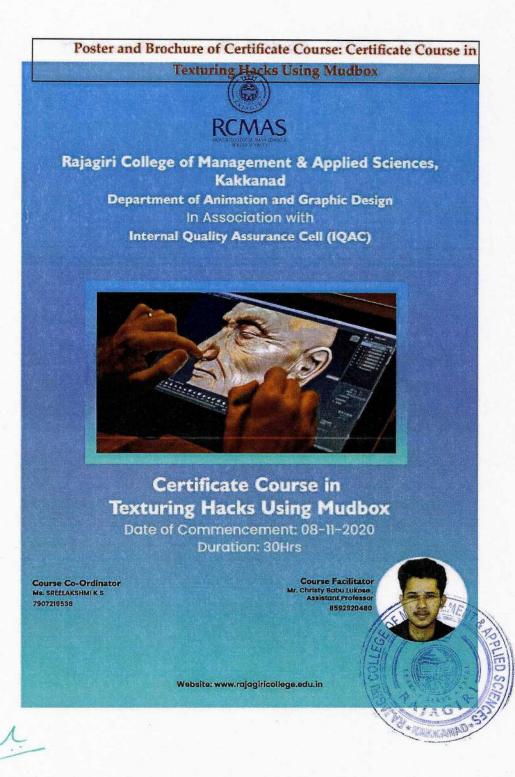

### Report on Certificate Course: Certificate Course in Texturing Hacks

### Using Mudbox

| Name of Certificate Course   | Certificate Course in Texturing Hacks Using<br>Mudbox                                                    |
|------------------------------|----------------------------------------------------------------------------------------------------------|
| Course Code                  | AG20CC01                                                                                                 |
| Name of Course Facilitator   | Mr. Christy Babu Lukose,<br>Assistant Professor,<br>Department of Animation and Graphic Design,<br>RCMAS |
| Year of offering             | 2020-2021                                                                                                |
| Date of Commencement         | 08.11.2020                                                                                               |
| Date of Completion           | 26.11.2020                                                                                               |
| Duration of Course           | 30 Hours                                                                                                 |
| Number of Students enrolled  | 25                                                                                                       |
| Number of Students completed | 20                                                                                                       |

#### **Course Description**

Explore advanced texturing techniques in Mudbox through this specialized course. Gain hands-on experience with innovative texturing hacks, enhancing your skills in creating realistic, high-quality textures for 3D models. Perfect for intermediate to advanced

#### **Topics** Covered

egu

Introduction to Mudbox Interface Texturing Fundamentals Advanced Texturing Techniques Creating Realistic Textures Utilizing Layers and Masks Texture Baking and Exporting Troubleshooting Common Issues Final Project: Complete a Textured Model

#### COURSE DESCRIPTION

Certificate Course in Texturing Hacks Using Mudbox 30 Hours

DATE OF COMMENCEMENT 08-11-2020

- Silenad

Explore advanced texturing techniques in Mudbox through this specialized course. Gain hands-on experience with innovative texturing hacks, enhancing your skills in creating realistic, high-quality textures for 3D models. Perfect for intermediate to advanced users looking to elevate their digital artistry.