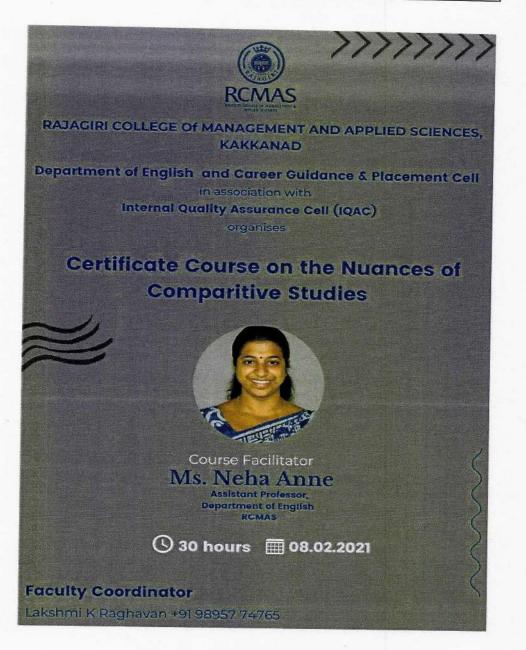

e literature, examining how themes, genres, and techniques travel across cultures.

### **Topics Covered**

Introduction to comparative literature and analysis methods. Studying universal themes (love, war, identity) across cultures. Comparative genre studies: poetry, short stories, novels. Applying your skills: analyzing plays like "The Glass Menagerie" and "Akale."

#### **Course Outcomes**

Analyze connections between different literary works. Apply comparative methods to diverse texts and adaptations. Gain a deeper understanding of global literary traditions.

en





RAJAGIRI VALLEY P.O., KAKKANAD, KOCHI - 682 039 Ph: 0484-2955270 Email: principal@rajagiricollege.edu.in www.rajagiricollege.edu.in

Poster of Certificate Course: Certificate Course on the Nuances of Comparative Studies



en





en





### RAJAGIRI COLLEGE OF MANAGEMENT AND APPLIED SCIENCES AFFILIATED TO MAHATMA GANDHI UNIVERSITY, KOTTAYAM, APPROVED BY AICTE

RAJAGIRI VALLEY P.O., KAKKANAD, KOCHI - 682 039 Ph: 0484-2955270 Email: principal@rajagiricollege.edu.in www.rajagiricollege.edu.in

### Attendance statement of Certificate Course :Certificate Course on the Nuances of Comparative Studies

Date of Common connect 08/02/21



Course Code : EN20003 duration: 30 ms

RAJAGIRI COLLEGE OF MANAGEMENT AND APPLIED SCIENCES Department of English Certificate Course on the Nuances of Comparative Studies Academic year 2020 - 2021 Attendance Sheet

| #E<br>RR<br>OR | and the second second                                                                                          | and a group way o     | -  | T  | 1