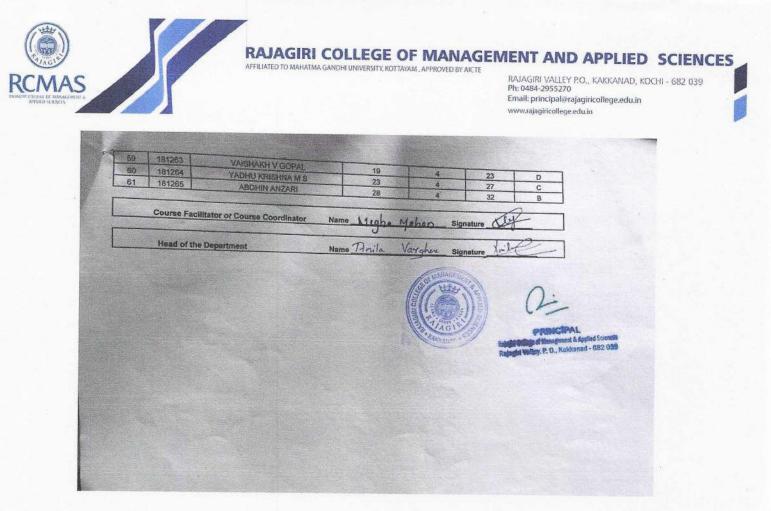

### Mark statement of Certificate Course: Certificate Course in Texturing Hacks Using Mudbox

DEPARTMENT OF ANIMATION AND GRAPHIC DESIGN Course Title: Certificate Course in Texturing Hacks Using Mudbox Course Code: AG20CC01 Academic year: 2020-2021

MARK STATEMENT

| SL<br>NO | 0      | NAME                 |                                             |                         | M                           | ARK                    |                |       |
|----------|--------|----------------------|---------------------------------------------|-------------------------|-----------------------------|------------------------|----------------|-------|
|          | ROLLNO |                      | Class<br>Earticipation<br>and<br>trapposent | Technical<br>Competence | Eina Troject<br>Versenation | Project<br>Aveignments | Total<br>marks | Grade |
| 1        | 181001 | ABDUL HADI           | 10                                          | 10                      | 12                          | 20                     | 52             | C     |
| 2        | 181002 | ABIJACOB             | 18                                          | 17                      | 19                          | 38                     | 92             | A     |
| 3        | 181003 | ADARSH MOHAN         | 17                                          | 15                      | 19                          | 36                     | 87             | ٨     |
| 4        | 181004 | AKSHAY K S           | 8                                           | 8                       | 7                           | 8                      | 31             | F     |
| 5        | 181005 | BAHANANSHIBU         | 19                                          | 18                      | 20                          | 40                     | 97             | Λ     |
| 6        | 181006 | CHITHARANJ H<br>NAIR | 9                                           | 8                       | 7                           | 8                      | 32             | F     |
| 7        | 181007 | JAMES JOSIAH DSA     | 15                                          | 18                      | 20                          | 40                     | 97             | A     |
| 8        | 181008 | JEEVA JAMES          | 15                                          | 14                      | 16                          | 32                     | 77             | в     |
| 9        | 181009 | JESIN JOJI           | 17                                          | 16                      | 18                          | 36                     | 87             | A     |
| 10       | 181010 | JYOTHISH G           | 8                                           | 6                       | 9                           | 7                      | 30             | F     |

| u  | 181011 | NEIL MATHEW<br>SAJEEV   | 16 | 15 | 17 | 35  | 83  | A |
|----|--------|-------------------------|----|----|----|-----|-----|---|
| 12 | 181012 | POOJASREENI             | 18 | 17 | 19 | 38  | 92  | A |
| 13 | 191013 | SANDRA GLORGE           | 14 | 13 | 15 | 30  | 72  | B |
| 14 | 181014 | SETHULAKSHMI G          | 9  | 8  | 6  | 8   | 31  | F |
| 15 | 181015 | SREEDEV KS              | 16 | 15 | 17 | 35  | 83  | ٨ |
| 16 | 181016 | SUSAN VARGHESE          | 15 | 14 | 16 | 32  | 77  | B |
| 17 | 181017 | VISHINU T.M             | 9  | 8  | 7  | 7   | 33  | F |
| 18 | 181018 | VYSHAKIIRAJU            | 18 | 17 | 19 | 38  | 92  | A |
| 19 | 181019 | ALAN ROYSON             | 16 | 15 | 17 | 35  | 83  | A |
| 20 | 181020 | MALENINANDAKU<br>MAR    | 15 | 14 | 16 | 32  | 77  | B |
| 21 | 181021 | SHIFAS ALIMED           | 14 | 13 | 13 | -30 | 72  | B |
| 22 | 181022 | SHYAMKUMARKS            | 16 | 13 | 17 | 33  | 83  | A |
| 23 | 181023 | AKTIIL RASTIEED         | 14 | 34 | 15 | 30  | 73. | в |
| 24 | 181024 | ALEXANDER<br>THOMAS C P | 18 | 17 | 19 | 38  | 92  | A |
| 25 | 181026 | AKHIE BABU              | 16 | 15 | 17 | 35  | 83  | A |

Ms Sreelakshmi KS Genera Seeliliatee / Course Coordi

Principal

Legal

RAJAGIRI VALLEY P.O., KAKKANAD, KOCHI - 682 039 Ph: 0484-2955270 Email: principal@rajagiricollege.edu.in www.rajagiricollege.edu.in

| Report<br>submitted by | Mr. Christy Babu Lukose,<br>Assistant Professor,<br>Department of Animation and Graphic<br>Design, RCMAS<br>Mob: 8592920480 | J-          |
|------------------------|-----------------------------------------------------------------------------------------------------------------------------|-------------|
| Coordinated<br>by      | Ms. Sreelakshmi K S<br>Assistant Professor,<br>Department of Animation and Graphic<br>Design, RCMAS                         | ( Alexander |
| Approved by            | Mr. Renju A C,<br>Head of the Department,<br>Department of Animation and Graphic<br>Design, RCMAS                           | g.          |