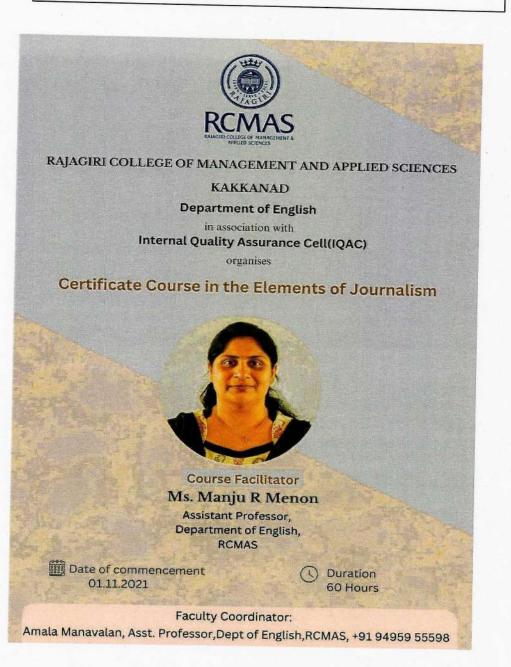

writing styles, reporting methods, and ethical considerations to become a well-rounded journalist.

### **Topics Covered**

What is journalism? (Informative, Interpretative, Investigative) Reporting and editing for different media formats (print, broadcast, new media) The core principles of journalism ethics and responsibility.

### **Course Outcomes**

Grasp the foundation of journalism and its various writing styles. Understand reporting and editing practices across print, broadcast, and new media. Identify the essential elements of responsible and ethical journalism.





RAJAGIRI VALLEY P.O., KAKKANAD, KOCHI - 682 039 Ph: 0484-2955270 Email: principal@rajagiricollege.edu.in www.rajagiricollege.edu.in

### Poster of Certificate Course: Certificate Course in the Elements of Journalism









#### RAJAGIRI COLLEGE OF MANAGEMENT AND APPLIED SCIENCES AFFILIATED TO MAHATMA GANDHI UNIVERSITY, KOTTAYAM , APPROVED BY AICTE

RAJAGIRI VALLEY P.O., KAKKANAD, KOCHI - 682 039 Ph: 0484-2955270 Email: principal@rajagiricollege.edu.in www.rajagiricollege.edu.in

### Sample Certificate of the Course : Certificate Course in the Elements of Journalism

### RAJAGIRI COLLEGE OF MANAGEMENT AND APPLIED SCIENCES RAJAGIRI VALLEY P.O. KAKKANAD, ROCHI - 682 039

### DEPARTMENT OF ENGLISH

CERTIFICATE OF COMPLETION

This is to certify that

Anju d

successfully completed the Certificate Course in the Elements of Journalism organized by the Department of English, held from 11.Jan.2021 with a duration of 60 Hours, and has obtained \_\_\_\_\_ Grade in the examination held in the academic year \_ 20