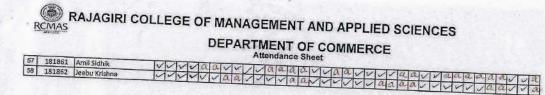

Attendance statement of Certificate Course :Certificate Course in Texturing Hacks Using Mudbox