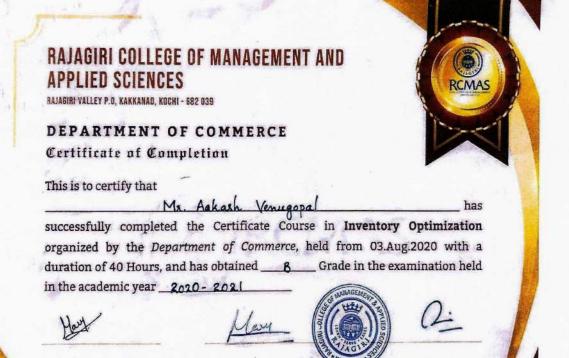

### Sample Certificate of the Course : Certificate Course in Texturing Hacks Using Mudbox

RAJAGIRI VALLEY P.O., KAKKANAD, KOCHI - 682 039 Ph: 0484-2955270 Email: principal@rajagiricollege.edu.in www.rajagiricollege.edu.in