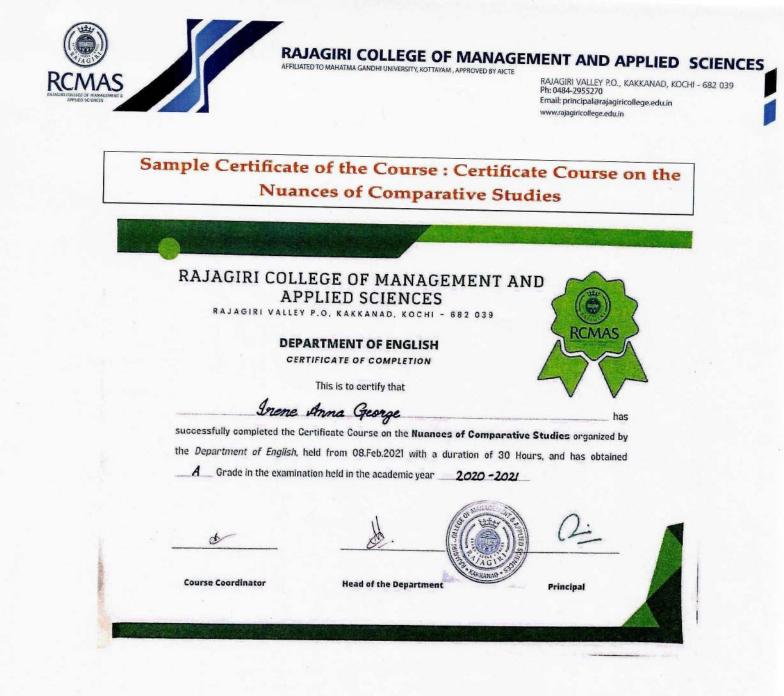

### Sample Certificate of the Course : Certificate Course in Texturing Hacks Using Mudbox

RAJAGIRI VALLEY P.O., KAKKANAD, KOCHI - 682 039 Ph: 0484-2955270 Email: principal@rajagiricollege.edu.in www.rajagiricollege.edu.in