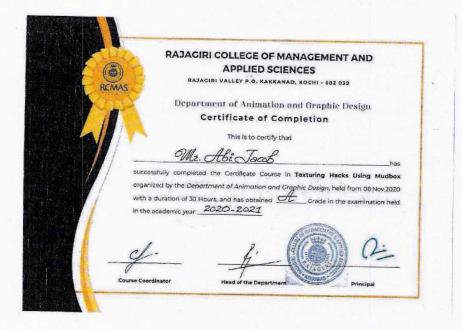

### Sample Certificate of the Course : Certificate Course in Texturing Hacks Using Mudbox

RAJAGIRI VALLEY P.O., KAKKANAD, KOCHI - 682 039 Ph: 0484-2955270 Email: principal@rajagiricollege.edu.in www.rajagiricollege.edu.in