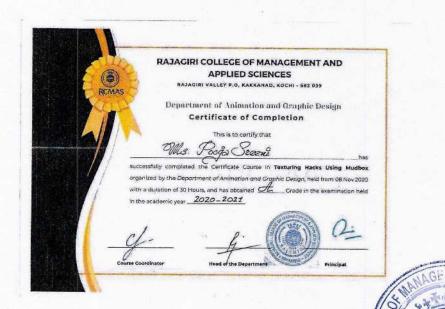

### Sample Certificate of the Course : Certificate Course in Texturing Hacks Using Mudbox

RAJAGIRI VALLEY P.O., KAKKANAD, KOCHI - 682 039 Ph: 0484-2955270 Email: principal@rajagiricollege.edu.in www.rajagiricollege.edu.in