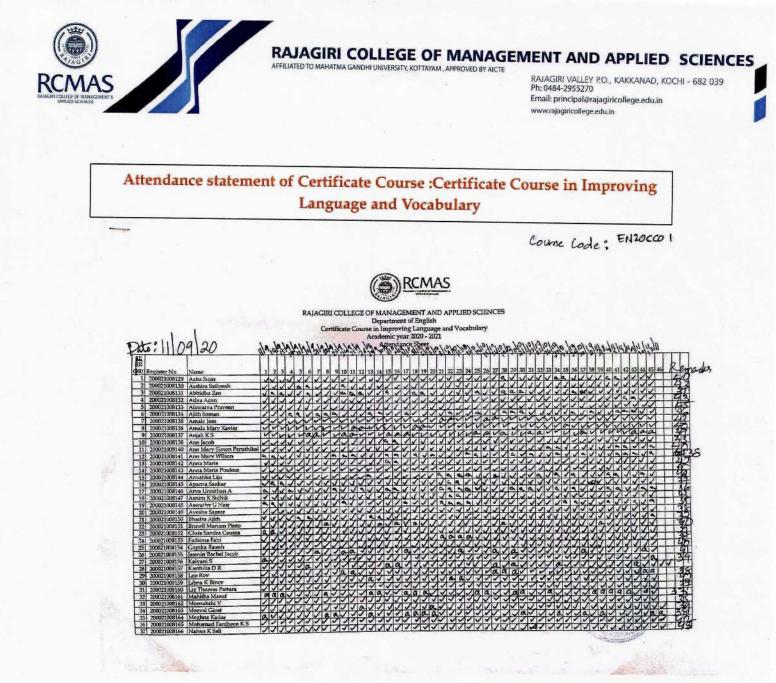

Attendance statement of Certificate Course :Certificate Course in Texturing Hacks Using Mudbox