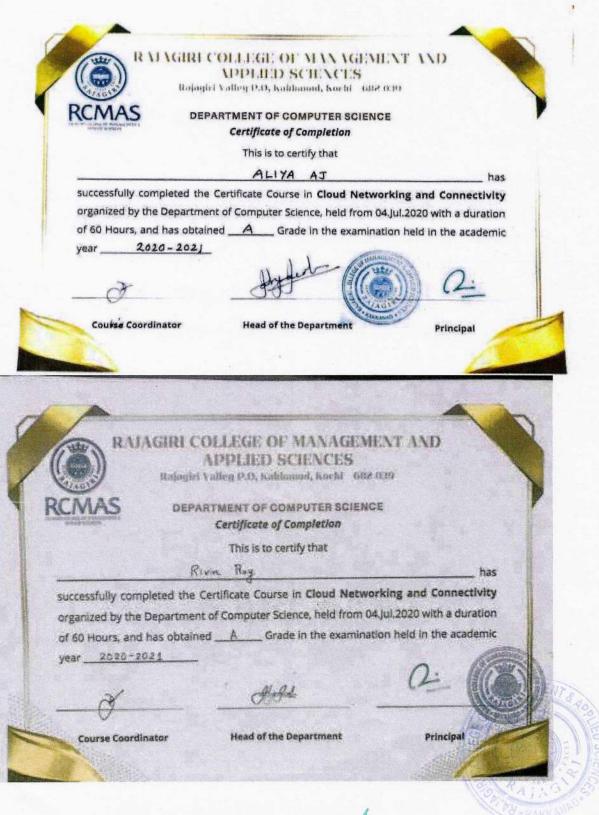

### Sample Certificate of the Course : Certificate Course in Texturing Hacks Using Mudbox

RAJAGIRI VALLEY P.O., KAKKANAD, KOCHI - 682 039 Ph: 0484-2955270 Email: principal@rajagiricollege.edu.in www.rajagiricollege.edu.in

Legal

RAJAGIRI VALLEY P.O., KAKKANAD, KOCHI - 682 039 Ph: 0484-2955270 Email: principal@rajagiricollege.edu.in www.rajagiricollege.edu.in

Sample Certificate of the Course : Certificate Course in Fine-Tune Your Photoshop

RAJAGIRI COLLEGE OF MANAGEMENT AND **APPLIED SCIENCES** RAJAGIRI VALLEY P.O. KAKKANAD, KOCHI - 682 038 Department of Animation and Graphic Design RCMAS Certificate of Completion This is to certify that Mrs. Anna Mana Lyon has successfully completed the Certificate Course in Fine-Tune Your Photoshop organized by the Department of Animation and Graphic Design, held from 01.Jun.2020 with a duration of 45 Hours, and Grade in the examination held in the academic year 2020-2021 has obtained UE **Course Coordinator** Head of the Department Principal