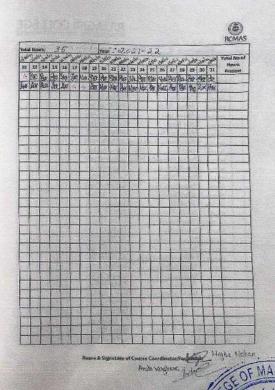

RAJAGIRI VALLEY P.O., KAKKANAD, KOCHI - 682 039 Ph: 0484-2955270 Email: principal@rajagiricollege.edu.in www.rajagiricollege.edu.in

Attendance statement of Certificate Course : Certificate Course in Polypainting Using Mudbox

#### RAJAGIRI COLLEGE

| 0 | F | M | AN | AC | ŝΕ | ME | NI | AN | DA | (PPI | FE | 3 5 | C | E | ٠ | C | 3 |  |
|---|---|---|----|----|----|----|----|----|----|------|----|-----|---|---|---|---|---|--|
|   |   |   |    |    |    |    |    |    |    |      |    |     |   |   |   |   |   |  |