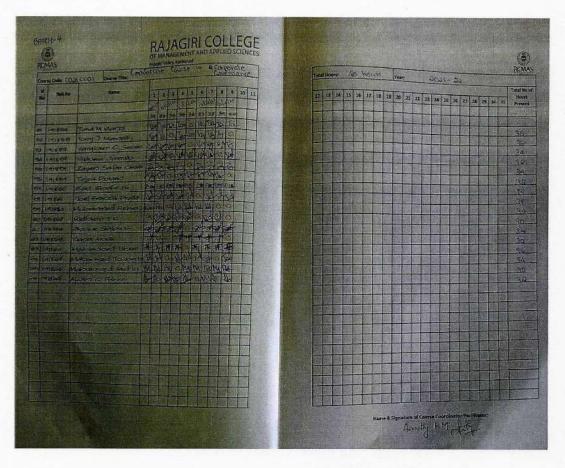

RAJAGIRI VALLEY P.O., KAKKANAD, KOCHI - 682 039 Ph: 0484-2955270 Email: principal@rajagiricollege.edu.in www.rajagiricollege.edu.in

Attendance statement of Certificate Course : Certificate Course in Polypainting Using Mudbox

| 1  | 2   |
|----|-----|
|    | 187 |
| RC | MAS |

#### RAJAGIRI COLLEGE

| 0 | F | M | AN | AC | ŝΕ | ME | NI | AN | DA | (PPI | FE | 3 5 | C | E | ٠ | C | 3 |  |
|---|---|---|----|----|----|----|----|----|----|------|----|-----|---|---|---|---|---|--|
|   |   |   |    |    |    |    |    |    |    |      |    |     |   |   |   |   |   |  |