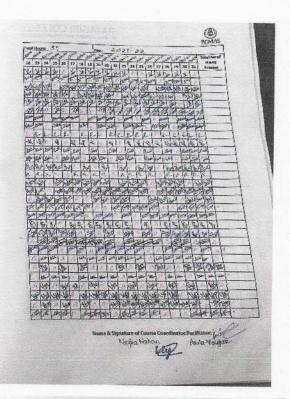

#### Attendance statement of Certificate Course : Certificate Course in Creating Art in Vector

28

Name & Signature of Course Coordinator/Facilitator:

RAJAGIRI VALLEY P.O., KAKKANAD, KOCHI - 682 039 Ph: 0484-2955270 Email: principal@rajagiricollege.edu.in www.rajagiricollege.edu.in

Mark statement of Certificate Course : Certificate Course in Creating Art in Vector