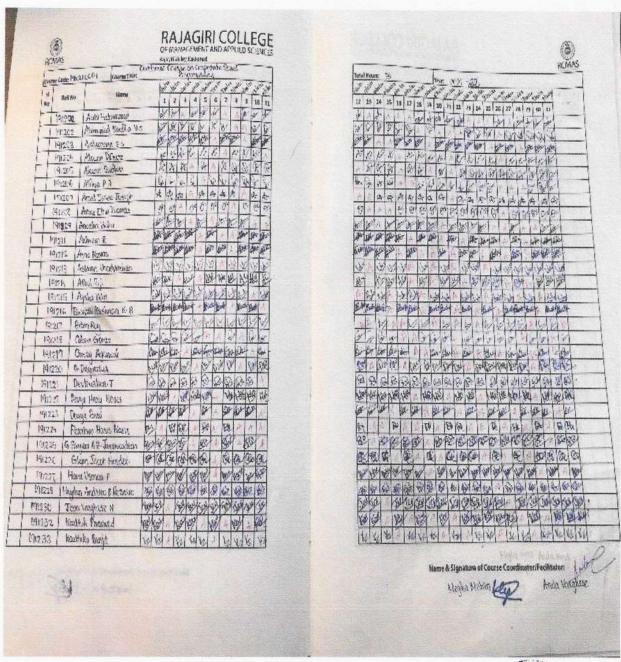

#### Attendance statement of Certificate Course : Certificate Course in Creating Art in Vector

28

## RAJAGIRI COLLEGE

| ж. | ж  |   |      |     | SW   | •    |     |    | 100 | -   | -   | _  | _   | •  | в |
|----|----|---|------|-----|------|------|-----|----|-----|-----|-----|----|-----|----|---|
| ٥  | F  | N | IA   | NA  | GE   | ME   | NT  | AN | D   | APP | LIE | 35 | CIE | NC | Ξ |
|    | Ť. | A | ei3h | dia | v Ka | dies | mad |    |     |     |     |    |     |    |   |

| - State | MAS          | 7 (0)                    | Rajagiri Vafley, Kakkanad                                                                                                                                                                                                                                                                                                                                                                                                                                                                                                                                                                                                                                                                                                                                                                                                                                                                                                                                                                                                                                                                                                                                                                                                                                                                                                                                                                                                                                                                                                                                                                                                                                                                                                                                                                                                                                                                                                                                                                                                                                                                                                      |
|---------|--------------|--------------------------|--------------------------------------------------------------------------------------------------------------------------------------------------------------------------------------------------------------------------------------------------------------------------------------------------------------------------------------------------------------------------------------------------------------------------------------------------------------------------------------------------------------------------------------------------------------------------------------------------------------------------------------------------------------------------------------------------------------------------------------------------------------------------------------------------------------------------------------------------------------------------------------------------------------------------------------------------------------------------------------------------------------------------------------------------------------------------------------------------------------------------------------------------------------------------------------------------------------------------------------------------------------------------------------------------------------------------------------------------------------------------------------------------------------------------------------------------------------------------------------------------------------------------------------------------------------------------------------------------------------------------------------------------------------------------------------------------------------------------------------------------------------------------------------------------------------------------------------------------------------------------------------------------------------------------------------------------------------------------------------------------------------------------------------------------------------------------------------------------------------------------------|
| Cour    | se Code: AG2 | ICCOL Course Title: IN I | IFICATE COURSE IN CREATING ART                                                                                                                                                                                                                                                                                                                                                                                                                                                                                                                                                                                                                                                                                                                                                                                                                                                                                                                                                                                                                                                                                                                                                                                                                                                                                                                                                                                                                                                                                                                                                                                                                                                                                                                                                                                                                                                                                                                                                                                                                                                                                                 |
| Si      | Roll No      | Name                     | 03-04-3030 03-01. 202 12-01-2012 12-01.                                                                                                                                                                                                                                                                                                                                                                                                                                                                                                                                                                                                                                                                                                                                                                                                                                                                                                                                                                                                                                                                                                                                                                                                                                                                                                                                                                                                                                                                                                                                                                                                                                                                                                                                                                                                                                                                                                                                                                                                                                                                                        |
| No      | 10000        | ,,,,,,,,                 | 1 2 3 4 5 6 7 8 9 10 11                                                                                                                                                                                                                                                                                                                                                                                                                                                                                                                                                                                                                                                                                                                                                                                                                                                                                                                                                                                                                                                                                                                                                                                                                                                                                                                                                                                                                                                                                                                                                                                                                                                                                                                                                                                                                                                                                                                                                                                                                                                                                                        |
| 1       | BAA 21100    | MACHAMA UPMAMHBA         | NO THE REPORT OF THE PARTY OF T |
| 2       | BAA 211005   | ABHIRAM MURALI           | AC AC AC AC                                                                                                                                                                                                                                                                                                                                                                                                                                                                                                                                                                                                                                                                                                                                                                                                                                                                                                                                                                                                                                                                                                                                                                                                                                                                                                                                                                                                                                                                                                                                                                                                                                                                                                                                                                                                                                                                                                                                                                                                                                                                                                                    |
| 3       | BAP 211010   | ALITA TREES MANUEL       | William Management of the San                                                                                                                                                                                                                                                                                                                                                                                                                                                                                                                                                                                                                                                                                                                                                                                                                                                                                                                                                                                                                                                                                                                                                                                                                                                                                                                                                                                                                                                                                                                                                                                                                                                                                                                                                                                                                                                                                                                                                                                                                                                              |
| 4       | BRA 211011   | ANAKHA SARI CHERMAN      | April 100 100 100 100 100 100 100 100 100 10                                                                                                                                                                                                                                                                                                                                                                                                                                                                                                                                                                                                                                                                                                                                                                                                                                                                                                                                                                                                                                                                                                                                                                                                                                                                                                                                                                                                                                                                                                                                                                                                                                                                                                                                                                                                                                                                                                                                                                                                                                                                                   |
| 5       | BAA 211012   | MANATIV 2 UDMANA         | 000000000000000000000000000000000000000                                                                                                                                                                                                                                                                                                                                                                                                                                                                                                                                                                                                                                                                                                                                                                                                                                                                                                                                                                                                                                                                                                                                                                                                                                                                                                                                                                                                                                                                                                                                                                                                                                                                                                                                                                                                                                                                                                                                                                                                                                                                                        |
| 6       | BAA 211016   | ANITH PJ                 | COLUMN STREET STREET                                                                                                                                                                                                                                                                                                                                                                                                                                                                                                                                                                                                                                                                                                                                                                                                                                                                                                                                                                                                                                                                                                                                                                                                                                                                                                                                                                                                                                                                                                                                                                                                                                                                                                                                                                                                                                                                                                                                                                                                                                                                                                           |
| 7       | BAR 211017   | ANSALA PM                | Calculated at the Carry to                                                                                                                                                                                                                                                                                                                                                                                                                                                                                                                                                                                                                                                                                                                                                                                                                                                                                                                                                                                                                                                                                                                                                                                                                                                                                                                                                                                                                                                                                                                                                                                                                                                                                                                                                                                                                                                                                                                                                                                                                                                                                                     |
| 8       | BAA 211018   | APARNA MICHEAL           | Charles Company                                                                                                                                                                                                                                                                                                                                                                                                                                                                                                                                                                                                                                                                                                                                                                                                                                                                                                                                                                                                                                                                                                                                                                                                                                                                                                                                                                                                                                                                                                                                                                                                                                                                                                                                                                                                                                                                                                                                                                                                                                                                                                                |
| 9       | GAR 240 JO   | ATHUL KM                 | 地 地 地 地 地 地 地 地                                                                                                                                                                                                                                                                                                                                                                                                                                                                                                                                                                                                                                                                                                                                                                                                                                                                                                                                                                                                                                                                                                                                                                                                                                                                                                                                                                                                                                                                                                                                                                                                                                                                                                                                                                                                                                                                                                                                                                                                                                                                                                                |
| 10      | BAA 211021   | AUSHA NIDHA              | ALL SAND HER SHE SHE SHE SAND SAND SAND SAND SAND SAND SAND SAND                                                                                                                                                                                                                                                                                                                                                                                                                                                                                                                                                                                                                                                                                                                                                                                                                                                                                                                                                                                                                                                                                                                                                                                                                                                                                                                                                                                                                                                                                                                                                                                                                                                                                                                                                                                                                                                                                                                                                                                                                                                               |
| 11      | BAN 211026   | PIZA SHEREER             | 学を変えているから                                                                                                                                                                                                                                                                                                                                                                                                                                                                                                                                                                                                                                                                                                                                                                                                                                                                                                                                                                                                                                                                                                                                                                                                                                                                                                                                                                                                                                                                                                                                                                                                                                                                                                                                                                                                                                                                                                                                                                                                                                                                                                                      |
| 12      | BAA 211036   | KRIEHNENOU MK            | has be believed the state of the                                                                                                                                                                                                                                                                                                                                                                                                                                                                                                                                                                                                                                                                                                                                                                                                                                                                                                                                                                                                                                                                                                                                                                                                                                                                                                                                                                                                                                                                                                                                                                                                                                                                                                                                                                                                                                                                                                                                                                                                                                                                                               |
| 13      | EAA 211036   | MARIA SUSAN CINOY        | a to the way with the total the                                                                                                                                                                                                                                                                                                                                                                                                                                                                                                                                                                                                                                                                                                                                                                                                                                                                                                                                                                                                                                                                                                                                                                                                                                                                                                                                                                                                                                                                                                                                                                                                                                                                                                                                                                                                                                                                                                                                                                                                                                                                                                |
| 14      | BAA 2 11041  | PAUL C SAJAN             | all and an interpretation of the                                                                                                                                                                                                                                                                                                                                                                                                                                                                                                                                                                                                                                                                                                                                                                                                                                                                                                                                                                                                                                                                                                                                                                                                                                                                                                                                                                                                                                                                                                                                                                                                                                                                                                                                                                                                                                                                                                                                                                                                                                                                                               |
| 15      | BA4211048    | SARANNUA K               | La grande de la gr |
| 16      | 8842HOS      | SHWETHA ASITH            | CHE TO THE PROPERTY OF THE PARTY OF THE PART |
| 17      | BAR 211053   | STEVE GEORGE             | 30 30 30 30 30 30 30 30 30 30 30 30                                                                                                                                                                                                                                                                                                                                                                                                                                                                                                                                                                                                                                                                                                                                                                                                                                                                                                                                                                                                                                                                                                                                                                                                                                                                                                                                                                                                                                                                                                                                                                                                                                                                                                                                                                                                                                                                                                                                                                                                                                                                                            |
| 18      | 2AA211054    | SUSAN BENNY              | ALL ALL AND AS AS AS AS AS AS AS                                                                                                                                                                                                                                                                                                                                                                                                                                                                                                                                                                                                                                                                                                                                                                                                                                                                                                                                                                                                                                                                                                                                                                                                                                                                                                                                                                                                                                                                                                                                                                                                                                                                                                                                                                                                                                                                                                                                                                                                                                                                                               |
| 19      | BAA211055    | tobu biju                | THE PROPERTY OF THE PARTY OF TH |
| 20      | BAAZHOST     | V. PHOTHA JOE            | THE SHE WAS A PROPERTY OF THE PARTY OF THE P |
| 21      |              | Berlie-in in the second  |                                                                                                                                                                                                                                                                                                                                                                                                                                                                                                                                                                                                                                                                                                                                                                                                                                                                                                                                                                                                                                                                                                                                                                                                                                                                                                                                                                                                                                                                                                                                                                                                                                                                                                                                                                                                                                                                                                                                                                                                                                                                                                                                |
| 22      |              |                          |                                                                                                                                                                                                                                                                                                                                                                                                                                                                                                                                                                                                                                                                                                                                                                                                                                                                                                                                                                                                                                                                                                                                                                                                                                                                                                                                                                                                                                                                                                                                                                                                                                                                                                                                                                                                                                                                                                                                                                                                                                                                                                                                |
| 23      |              |                          |                                                                                                                                                                                                                                                                                                                                                                                                                                                                                                                                                                                                                                                                                                                                                                                                                                                                                                                                                                                                                                                                                                                                                                                                                                                                                                                                                                                                                                                                                                                                                                                                                                                                                                                                                                                                                                                                                                                                                                                                                                                                                                                                |
| 24      |              |                          |                                                                                                                                                                                                                                                                                                                                                                                                                                                                                                                                                                                                                                                                                                                                                                                                                                                                                                                                                                                                                                                                                                                                                                                                                                                                                                                                                                                                                                                                                                                                                                                                                                                                                                                                                                                                                                                                                                                                                                                                                                                                                                                                |
| 25      |              |                          |                                                                                                                                                                                                                                                                                                                                                                                                                                                                                                                                                                                                                                                                                                                                                                                                                                                                                                                                                                                                                                                                                                                                                                                                                                                                                                                                                                                                                                                                                                                                                                                                                                                                                                                                                                                                                                                                                                                                                                                                                                                                                                                                |
| 26      |              |                          |                                                                                                                                                                                                                                                                                                                                                                                                                                                                                                                                                                                                                                                                                                                                                                                                                                                                                                                                                                                                                                                                                                                                                                                                                                                                                                                                                                                                                                                                                                                                                                                                                                                                                                                                                                                                                                                                                                                                                                                                                                                                                                                                |

|   | 6 | N. P. | 1  | V  |
|---|---|-------|----|----|
|   | Ų |       | 9  | 1  |
| R | r | N     | 16 | 15 |

| otal | Hou     | -   | _                | _        |       | _      |       | Year: 2021 - 2022 |      |       |                 |       |            |       |      |       |      |          |    |                                |
|------|---------|-----|------------------|----------|-------|--------|-------|-------------------|------|-------|-----------------|-------|------------|-------|------|-------|------|----------|----|--------------------------------|
| 12   | 21-     | 14  | 15               | عد<br>16 | 17    | 18     | 28    | 20                | 21   | 22    | 23              | 24    | 25         | 25    | 27   | 92    | 29   | 30       | 31 | Total No a<br>Hours<br>Present |
| 5    |         |     |                  |          |       |        |       |                   |      |       |                 | 18-3  |            |       |      |       |      |          |    | 30                             |
| ď,   | 40.     | NI. | AG.              | OF5      | AIC.  | PAS    | 013   | 883               | ns.  | Die.  | res             | re.   | 施          | O/Co  | 略    | PUS   | No   | ag.      |    | 6                              |
| Ĭ,   | الاذرار | (4) | N.O              | 1500     | 60    | ぬ      | 驱     | My                | B    | 187   | 20              | KY    | No         | alia. | 0    | -     | Be   | No.      | -  | 30                             |
| Ų.   | 1       | 7   |                  | ولأرا    | فاست  | المستا | and!  | الله              | 1    | 200   | W.              | No.   | 型          | PAF   | 哪    | NO.   | 12   | W        | -  | 30                             |
| 1    | 1       | 2   | $\alpha$         | N.       | 56    | K L    | 2.1   | 2                 | 0    | يلاء  |                 | 100   | اسا        | توا   | (Gul | C.    | 12   | Chu      | -  | 30                             |
| J    | للمر    | V   | -                | July 1   | 12    | 3      | 1     | V                 | W    | 1     | N <sub>32</sub> | W     | V.         | -     | J.C  | 000   | 1    | 14       |    | 30                             |
| 4    | 0.0     | OA  | 00               | 0.3      | 100   | Gel    | n.    | D.Y               | h.   | 10.4  | 20              | 10.1  | C.d        | 10.5  | D.   | 0.1   | G    | اي<br>اي | -  | 30                             |
| S.   |         | 0   | 0                | 3        | 0     | 4      | 27    | 0                 | 0    | 3     | 1               |       | 2          | 6     | 3    | 0     | 1    | 200      | -  | 30                             |
| Ì    | 2000    | S.  | 186              |          | 1     | 8      | 1     | 14.7              | 10   | 18    | 100             | 180   | <b>W</b>   | 1     | 题    | ANU   | لوطا | ANE!     |    | 30                             |
| ¥    | Bud     | A   | $\Delta \lambda$ | Cd       | 10.19 | 2      | Cub   | The .             | 63   | Buch  | mo              | 424   | his        | 60    | Dur  | 60    | lik  | JA.      | -  | 30                             |
| 9    | 1       | No. | - Sai            | 3.       |       | V.     | -     | 1                 | 4    | H.    | Res.            | T.    | 14         |       | 1    | 100   | 1    | 10       |    | 30                             |
| 3    | 0       | 6.1 | 87               | 17.5     | 15    | 0.9    | 2.8   | V.S               | Pes  |       | 1               | V     | 1          | V     |      | 10.5  | 1    | 电        | -  | 30                             |
| 3    |         | -   | 1                |          | -     | 100    | M     | Ross              | 1100 | R     | -               | No.   | <b>W</b> . | 100   | - Nu | -     | -    | 1        | *  | 30                             |
| 4    | 200     | W   | 101              | hus.     | N. S  | and    | AN U  | N.                | 1    |       | 0.1             | - Cal | Q.V        | Phy.  | -    | N/H   | TW   | NA.      | -  | 310                            |
| 1    | Three ! | Que | Sur              | 12       | And   | -      | Au    | LSw               | Elle | 6     | 12              | No    | Bur        | 30    | dia. | 18.   | 9    | Co.      | +  | 30                             |
| J.   | 3       | 47  | 3                | 8        | Same  | De la  | Child | 1                 | 8    | 8     | 13              | 9.    | 1          | 8-    | No.  | 13.   | 10.  | 120      | +  | 30                             |
|      | بولا    | 4   | 90               | 3        | De    | Ag     | 1200  | 90                | des  | 1     | 9.              | Se    | 1).        | A.    | 1    | 1 her | 180  | 92       | +  | 30                             |
| 13   | A(Z     | ARS | PAG              | AB       | AG    | BB     | AB    | AC.               | AB   | MO    | ng              | PR    | AB         | PIE.  | ND.  | 號     | 100  | 趣        |    | 3                              |
| b,   | Co.     | 00  | 100              | W        | 77    |        | 127   | 183               | P)   | KIN S | 地               | Ç     | 相          | N.    |      | 1     | 1    | 惨        | +  | 30                             |
| 1    | 9       | Seg | W.               | New A    | Sup   | 200    | dus   | الما              | 2    | 3-    | O and           | O A   | الله       | dal   | 25   | Y     | 1    | 2        | -  | 30                             |
|      |         |     |                  |          |       |        |       |                   |      |       |                 |       |            | t     |      | F     | F    | F        |    |                                |
| -    |         |     |                  |          |       |        |       |                   |      | F     |                 |       | -          |       |      | F     | F    |          |    |                                |
|      |         |     |                  |          | -     | F      |       | F                 |      | F     |                 |       |            | F     | F    | -     | F    | F        | -  | -                              |
|      |         |     |                  |          |       |        |       | t                 |      |       |                 |       |            |       |      |       |      |          |    |                                |
|      |         |     |                  |          |       |        |       | 1                 | 1    |       |                 |       |            |       |      |       | 1    | L        |    |                                |

Name & Signature of Course Coordinator/Facilitator:

RAJAGIRI VALLEY P.O., KAKKANAD, KOCHI - 682 039 Ph: 0484-2955270 Email: principal@rajagiricollege.edu.in www.rajagiricollege.edu.in

Mark statement of Certificate Course : Certificate Course in Creating Art in Vector