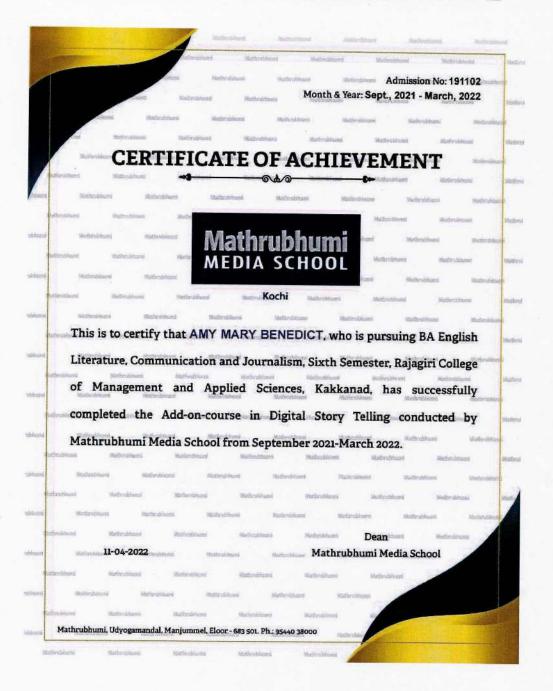

Email: principal@rajagiricollege.edu.in www.rajagiricollege.edu.in

RAJAGIRI VALLEY P.O., KAKKANAD, KOCHI - 682 039 Ph: 0484-2955270 Email: principal@rajagiricollege.edu.in www.rajagiricollege.edu.in

Sample Certificate of the Course: Certificate Course in Creating Art in Vector

## RAJAGIRI COLLEGE OF MANAGEMENT AND APPLIED SCIENCES RAJAGIRI VALLEY P.O. KAKKANAD, KOCHI 682 039 DEPARTMENT OF ANIMATION AND GRAPHIC DESIGN Certificate of Completion Ms. Anjala P.M

successfully completed the Certificate Course in Creating Arts in Vector organized by the Department of Animation and Graphic Design, held from 03.Jan.2022 with a duration of 30 Hours, and has obtained A Grade in the examination held in the academic year \_\_\_\_\_ 2021-22

Course Coordinator

Head of the Department

Principal

RAJAGIRI COLLEGE OF MANAGEMENT AND APPLIED SCIENCES
AFFILIATED TO MAHATMA GANDHI UNIVERSITY, KOTTAYAM, APPROVED BY AICTE

RAJAGIRI VALLEY P.O., KAKKANAD, KOCHI - 682 039 Ph: 0484-2955270