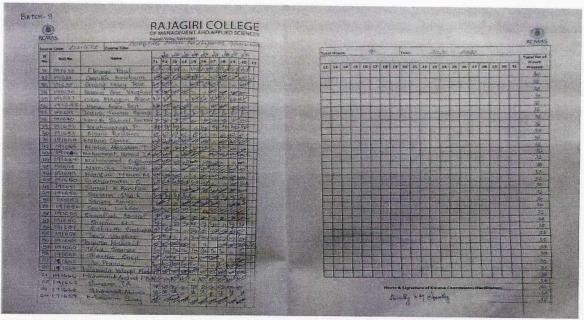

#### Attendance statement of Certificate Course : Certificate Course in Creating Art in Vector

28

## RAJAGIRI COLLEGE

| ж. | ж  |   |      |     | SW   | •    |     |    | 100 | -   | -   | _  | _   | •  | в |
|----|----|---|------|-----|------|------|-----|----|-----|-----|-----|----|-----|----|---|
| ٥  | F  | N | IA   | NA  | GE   | ME   | NT  | AN | D   | APP | LIE | 35 | CIE | NC | Ξ |
|    | Ť. | A | ei3h | dia | v Ka | dies | mad |    |     |     |     |    |     |    |   |

| - State | MAS          | 7 (0)                    | Rajagiri Vafley, Kakkanad                                                                                                                                                                                                                                                                                                                                                                                                                                                                                                                                                                                                                                                                                                                                                                                                                                                                                                                                                                                                                                                                                                                                                                                                                                                                                                                                                                                                                                                                                                                                                                                                                                                                                                                                                                                                                                                                                                                                                                                                                                                                                                      |
|---------|--------------|--------------------------|--------------------------------------------------------------------------------------------------------------------------------------------------------------------------------------------------------------------------------------------------------------------------------------------------------------------------------------------------------------------------------------------------------------------------------------------------------------------------------------------------------------------------------------------------------------------------------------------------------------------------------------------------------------------------------------------------------------------------------------------------------------------------------------------------------------------------------------------------------------------------------------------------------------------------------------------------------------------------------------------------------------------------------------------------------------------------------------------------------------------------------------------------------------------------------------------------------------------------------------------------------------------------------------------------------------------------------------------------------------------------------------------------------------------------------------------------------------------------------------------------------------------------------------------------------------------------------------------------------------------------------------------------------------------------------------------------------------------------------------------------------------------------------------------------------------------------------------------------------------------------------------------------------------------------------------------------------------------------------------------------------------------------------------------------------------------------------------------------------------------------------|
| Cour    | se Code: AG2 | ICCOL Course Title: IN I | IFICATE COURSE IN CREATING ART                                                                                                                                                                                                                                                                                                                                                                                                                                                                                                                                                                                                                                                                                                                                                                                                                                                                                                                                                                                                                                                                                                                                                                                                                                                                                                                                                                                                                                                                                                                                                                                                                                                                                                                                                                                                                                                                                                                                                                                                                                                                                                 |
| Si      | Roll No      | Name                     | 03-04-3030 03-01. 202 12-01-2012 12-01.                                                                                                                                                                                                                                                                                                                                                                                                                                                                                                                                                                                                                                                                                                                                                                                                                                                                                                                                                                                                                                                                                                                                                                                                                                                                                                                                                                                                                                                                                                                                                                                                                                                                                                                                                                                                                                                                                                                                                                                                                                                                                        |
| No      | 10000        | ,,,,,,,,                 | 1 2 3 4 5 6 7 8 9 10 11                                                                                                                                                                                                                                                                                                                                                                                                                                                                                                                                                                                                                                                                                                                                                                                                                                                                                                                                                                                                                                                                                                                                                                                                                                                                                                                                                                                                                                                                                                                                                                                                                                                                                                                                                                                                                                                                                                                                                                                                                                                                                                        |
| 1       | BAA 21100    | MACHAMA UPMAMHBA         | NO THE REPORT OF THE PARTY OF T |
| 2       | BAA 211005   | ABHIRAM MURALI           | AC AC AC AC                                                                                                                                                                                                                                                                                                                                                                                                                                                                                                                                                                                                                                                                                                                                                                                                                                                                                                                                                                                                                                                                                                                                                                                                                                                                                                                                                                                                                                                                                                                                                                                                                                                                                                                                                                                                                                                                                                                                                                                                                                                                                                                    |
| 3       | BAP 211010   | ALITA TREES MANUEL       | William Management of the San                                                                                                                                                                                                                                                                                                                                                                                                                                                                                                                                                                                                                                                                                                                                                                                                                                                                                                                                                                                                                                                                                                                                                                                                                                                                                                                                                                                                                                                                                                                                                                                                                                                                                                                                                                                                                                                                                                                                                                                                                                                              |
| 4       | BRA 211011   | ANAKHA SARI CHERMAN      | April 100 100 100 100 100 100 100 100 100 10                                                                                                                                                                                                                                                                                                                                                                                                                                                                                                                                                                                                                                                                                                                                                                                                                                                                                                                                                                                                                                                                                                                                                                                                                                                                                                                                                                                                                                                                                                                                                                                                                                                                                                                                                                                                                                                                                                                                                                                                                                                                                   |
| 5       | BAA 211012   | MANATIV 2 UDMANA         | 000000000000000000000000000000000000000                                                                                                                                                                                                                                                                                                                                                                                                                                                                                                                                                                                                                                                                                                                                                                                                                                                                                                                                                                                                                                                                                                                                                                                                                                                                                                                                                                                                                                                                                                                                                                                                                                                                                                                                                                                                                                                                                                                                                                                                                                                                                        |
| 6       | BAA 211016   | ANITH PJ                 | COLUMN STREET STREET                                                                                                                                                                                                                                                                                                                                                                                                                                                                                                                                                                                                                                                                                                                                                                                                                                                                                                                                                                                                                                                                                                                                                                                                                                                                                                                                                                                                                                                                                                                                                                                                                                                                                                                                                                                                                                                                                                                                                                                                                                                                                                           |
| 7       | BAR 211017   | ANSALA PM                | Calculated at the Carry to                                                                                                                                                                                                                                                                                                                                                                                                                                                                                                                                                                                                                                                                                                                                                                                                                                                                                                                                                                                                                                                                                                                                                                                                                                                                                                                                                                                                                                                                                                                                                                                                                                                                                                                                                                                                                                                                                                                                                                                                                                                                                                     |
| 8       | BAA 211018   | APARNA MICHEAL           | Charles Company                                                                                                                                                                                                                                                                                                                                                                                                                                                                                                                                                                                                                                                                                                                                                                                                                                                                                                                                                                                                                                                                                                                                                                                                                                                                                                                                                                                                                                                                                                                                                                                                                                                                                                                                                                                                                                                                                                                                                                                                                                                                                                                |
| 9       | GAR 240 JO   | ATHUL KM                 | 地 地 地 地 地 地 地 地                                                                                                                                                                                                                                                                                                                                                                                                                                                                                                                                                                                                                                                                                                                                                                                                                                                                                                                                                                                                                                                                                                                                                                                                                                                                                                                                                                                                                                                                                                                                                                                                                                                                                                                                                                                                                                                                                                                                                                                                                                                                                                                |
| 10      | BAA 211021   | AUSHA NIDHA              | ALL SAND HER SHE SHE SHE SAND SAND SAND SAND SAND SAND SAND SAND                                                                                                                                                                                                                                                                                                                                                                                                                                                                                                                                                                                                                                                                                                                                                                                                                                                                                                                                                                                                                                                                                                                                                                                                                                                                                                                                                                                                                                                                                                                                                                                                                                                                                                                                                                                                                                                                                                                                                                                                                                                               |
| 11      | BAN 211026   | PIZA SHEREER             | 学を変えているから                                                                                                                                                                                                                                                                                                                                                                                                                                                                                                                                                                                                                                                                                                                                                                                                                                                                                                                                                                                                                                                                                                                                                                                                                                                                                                                                                                                                                                                                                                                                                                                                                                                                                                                                                                                                                                                                                                                                                                                                                                                                                                                      |
| 12      | BAA 211036   | KRIEHNENOU MK            | has be believed the state of the                                                                                                                                                                                                                                                                                                                                                                                                                                                                                                                                                                                                                                                                                                                                                                                                                                                                                                                                                                                                                                                                                                                                                                                                                                                                                                                                                                                                                                                                                                                                                                                                                                                                                                                                                                                                                                                                                                                                                                                                                                                                                               |
| 13      | EAA 211036   | MARIA SUSAN CINOY        | a to the way with the total the                                                                                                                                                                                                                                                                                                                                                                                                                                                                                                                                                                                                                                                                                                                                                                                                                                                                                                                                                                                                                                                                                                                                                                                                                                                                                                                                                                                                                                                                                                                                                                                                                                                                                                                                                                                                                                                                                                                                                                                                                                                                                                |
| 14      | BAA 2 11041  | PAUL C SAJAN             | all and an interpretation of the                                                                                                                                                                                                                                                                                                                                                                                                                                                                                                                                                                                                                                                                                                                                                                                                                                                                                                                                                                                                                                                                                                                                                                                                                                                                                                                                                                                                                                                                                                                                                                                                                                                                                                                                                                                                                                                                                                                                                                                                                                                                                               |
| 15      | BA4211048    | SARANNUA K               | La grande de la gr |
| 16      | 8842HOS      | SHWETHA ASITH            | CHE TO THE PROPERTY OF THE PARTY OF THE PART |
| 17      | BAR 211053   | STEVE GEORGE             | 30 30 30 30 30 30 30 30 30 30 30 30                                                                                                                                                                                                                                                                                                                                                                                                                                                                                                                                                                                                                                                                                                                                                                                                                                                                                                                                                                                                                                                                                                                                                                                                                                                                                                                                                                                                                                                                                                                                                                                                                                                                                                                                                                                                                                                                                                                                                                                                                                                                                            |
| 18      | 2AA211054    | SUSAN BENNY              | ALL ALL AND AS AS AS AS AS AS AS                                                                                                                                                                                                                                                                                                                                                                                                                                                                                                                                                                                                                                                                                                                                                                                                                                                                                                                                                                                                                                                                                                                                                                                                                                                                                                                                                                                                                                                                                                                                                                                                                                                                                                                                                                                                                                                                                                                                                                                                                                                                                               |
| 19      | BAA211055    | tobu biju                | THE PROPERTY OF THE PARTY OF TH |
| 20      | BAAZHOST     | V. PHOTHA JOE            | THE SHE WAS A PROPERTY OF THE PARTY OF THE P |
| 21      |              | Berlie-in in the second  |                                                                                                                                                                                                                                                                                                                                                                                                                                                                                                                                                                                                                                                                                                                                                                                                                                                                                                                                                                                                                                                                                                                                                                                                                                                                                                                                                                                                                                                                                                                                                                                                                                                                                                                                                                                                                                                                                                                                                                                                                                                                                                                                |
| 22      |              |                          |                                                                                                                                                                                                                                                                                                                                                                                                                                                                                                                                                                                                                                                                                                                                                                                                                                                                                                                                                                                                                                                                                                                                                                                                                                                                                                                                                                                                                                                                                                                                                                                                                                                                                                                                                                                                                                                                                                                                                                                                                                                                                                                                |
| 23      |              |                          |                                                                                                                                                                                                                                                                                                                                                                                                                                                                                                                                                                                                                                                                                                                                                                                                                                                                                                                                                                                                                                                                                                                                                                                                                                                                                                                                                                                                                                                                                                                                                                                                                                                                                                                                                                                                                                                                                                                                                                                                                                                                                                                                |
| 24      |              |                          |                                                                                                                                                                                                                                                                                                                                                                                                                                                                                                                                                                                                                                                                                                                                                                                                                                                                                                                                                                                                                                                                                                                                                                                                                                                                                                                                                                                                                                                                                                                                                                                                                                                                                                                                                                                                                                                                                                                                                                                                                                                                                                                                |
| 25      |              |                          |                                                                                                                                                                                                                                                                                                                                                                                                                                                                                                                                                                                                                                                                                                                                                                                                                                                                                                                                                                                                                                                                                                                                                                                                                                                                                                                                                                                                                                                                                                                                                                                                                                                                                                                                                                                                                                                                                                                                                                                                                                                                                                                                |
| 26      |              |                          |                                                                                                                                                                                                                                                                                                                                                                                                                                                                                                                                                                                                                                                                                                                                                                                                                                                                                                                                                                                                                                                                                                                                                                                                                                                                                                                                                                                                                                                                                                                                                                                                                                                                                                                                                                                                                                                                                                                                                                                                                                                                                                                                |

|   | 6 | N. P. | 1  | V  |
|---|---|-------|----|----|
|   | Ų |       | 9  | 1  |
| R | r | N     | 16 | 15 |

| otal | Hou     | -   | _                | _        |       | _      |       | Year: 2021 - 2022 |      |       |                 |       |            |       |      |       |      |          |    |                                |
|------|---------|-----|------------------|----------|-------|--------|-------|-------------------|------|-------|-----------------|-------|------------|-------|------|-------|------|----------|----|--------------------------------|
| 12   | 21-     | 14  | 15               | عد<br>16 | 17    | 18     | 28    | 20                | 21   | 22    | 23              | 24    | 25         | 25    | 27   | 92    | 29   | 30       | 31 | Total No a<br>Hours<br>Present |
| 5    |         |     |                  |          |       |        |       |                   |      |       |                 | 18-3  |            |       |      |       |      |          |    | 30                             |
| ď,   | 40.     | NI. | AG.              | OF5      | AIC.  | PAS    | 013   | 883               | ns.  | Die.  | res             | re.   | 施          | O/Co  | 略    | PUS   | No   | ag.      |    | 6                              |
| Ĭ,   | الاذرار | (4) | N.O              | 1500     | 60    | ぬ      | 驱     | My                | B    | 187   | 20              | KY    | No         | alia. | 0    | -     | Be   | No.      | -  | 30                             |
| Ų.   | 1       | 7   |                  | ولأرا    | فاست  | المستا | and!  | الله              | 1    | 200   | W.              | No.   | 型          | PAF   | 哪    | NO.   | 12   | W        | -  | 30                             |
| 1    | 1       | 2   | $\alpha$         | N.       | 56    | K L    | 2.1   | 2                 | 0    | يلاء  |                 | 100   | اسا        | توا   | (Gul | C.    | 12   | Chu      | -  | 30                             |
| J    | للمر    | V   | -                | July 1   | 12    | 3      | 1     | V                 | W    | 1     | N <sub>32</sub> | W     | V.         | -     | J.C  | 000   | 1    | 14       |    | 30                             |
| 4    | 0.0     | OA  | 00               | 0.3      | 100   | Gel    | n.    | D.Y               | h.   | 10.4  | 20              | 10.1  | C.d        | 10.5  | D.   | 0.1   | G    | اي<br>اي | -  | 30                             |
| S.   |         | 0   | 0                | 3        | 0     | 4      | 27    | 0                 | 0    | 3     | 1               |       | 2          | 6     | 3    | 0     | 1    | 200      | -  | 30                             |
| Ì    | 2000    | S.  | 186              |          | 1     | 8      | 1     | 14.7              | 10   | 18    | 100             | 180   | <b>W</b>   | 1     | 题    | ANU   | لوطا | ANE!     |    | 30                             |
| ¥    | Bud     | A   | $\Delta \lambda$ | Cd       | 10.19 | 2      | Cub   | The .             | 63   | Buch  | mo              | 424   | his        | 60    | Dur  | 60    | lik  | JA.      | -  | 30                             |
| 9    | 1       | No. | - Sai            | 3.       |       | V.     | -     | 1                 | 4    | H.    | Res.            | T.    | 14         |       | 1    | 100   | 1    | 10       |    | 30                             |
| 3    | 0       | 6.1 | 87               | 17.5     | 15    | 0.9    | 2.8   | V.S               | Pes  |       | 1               | V     | 1          | V     |      | 10.5  | 1    | 电        | -  | 30                             |
| 3    |         | -   | 1                |          | -     | 100    | M     | Ross              | 1100 | R     | -               | No.   | <b>W</b> . | 100   | - Nu | -     | -    | 1        | *  | 30                             |
| 4    | 200     | W   | 101              | hus.     | N. S  | and    | AN U  | N.                | 1    |       | 0.1             | - Cal | Q.V        | Phy.  | -    | N/H   | TW   | NA.      | -  | 310                            |
| 1    | Three ! | Que | Sur              | 12       | And   | -      | Au    | LSw               | Elle | 6     | 12              | No    | Bur        | 30    | dia. | 18.   | 9    | Co.      | +  | 30                             |
| J.   | 3       | 47  | 3                | 8        | Same  | De la  | Child | 1                 | 8    | 8     | 13              | 9.    | 1          | 8-    | No.  | 13.   | 10.  | 120      | +  | 30                             |
|      | بولا    | 4   | 90               | 3        | De    | Ag     | 1200  | 90                | des  | 1     | 9.              | Se    | 1).        | A.    | 1    | 1 her | 180  | 92       | +  | 30                             |
| 13   | A(Z     | ARS | PAG              | AB       | AG    | BB     | AB    | AC.               | AB   | MO    | ng              | PR    | AB         | PIE.  | ND.  | 號     | 100  | 趣        |    | 3                              |
| b,   | Co.     | 00  | 100              | W        | 77    |        | 127   | 183               | P)   | KIN S | 地               | Ç     | 相          | N.    |      | 1     | 1    | 惨        | +  | 30                             |
| 1    | 9       | Seg | W.               | New A    | Sup   | 200    | dus   | الما              | 2    | 3-    | O and           | O A   | الله       | dal   | 25   | Y     | 1    | 2        | -  | 30                             |
|      |         |     |                  |          |       |        |       |                   |      |       |                 |       |            | t     |      | F     | F    | F        |    |                                |
| -    |         |     |                  |          |       |        |       |                   |      | F     |                 |       | -          |       |      | F     | F    |          |    |                                |
|      |         |     |                  |          | -     | F      |       | F                 |      | F     |                 |       |            | F     | F    | -     | F    | F        | -  | -                              |
|      |         |     |                  |          |       |        |       | t                 |      |       |                 |       |            |       |      |       |      |          |    |                                |
|      |         |     |                  |          |       |        |       | 1                 | 1    |       |                 |       |            |       |      |       | 1    | L        |    |                                |

Name & Signature of Course Coordinator/Facilitator:

RAJAGIRI VALLEY P.O., KAKKANAD, KOCHI - 682 039 Ph: 0484-2955270 Email: principal@rajagiricollege.edu.in www.rajagiricollege.edu.in

Mark statement of Certificate Course : Certificate Course in Creating Art in Vector