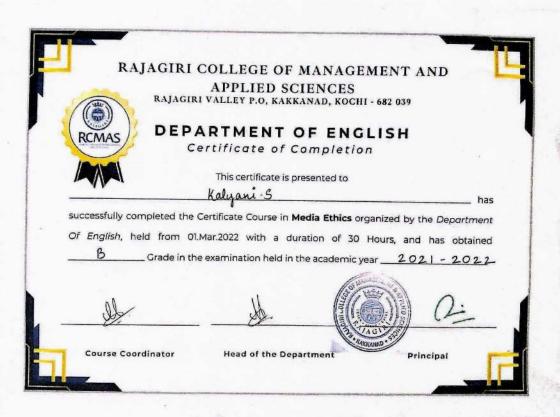

#### Course Outcomes

- 1) Understanding of CSR Concepts and Practices
- 2) Ability to Develop and Implement CSR Strategies.

AFFILIATED TO MAHATMA GANDHI UNIVERSITY, KOTTAYAM, APPROVED BY AICTE

RAJAGIRI VALLEY P.O., KAKKANAD, KOCHI - 682 039 Ph: 0484-2955270 Email: principal@rajagiricollege.edu.in www.rajagiricollege.edu.in

3) Critical Analysis and Evaluation Skills

Poster of Certificate Course: Certificate Course in Corporate Social Responsibility

#### RAJAGIRI COLLEGE OF MANAGEMENT AND APPLIED SCIENCES KAKKANAD

## **Department of Management**

in association with

organises

**Certificate Course** 

in

**Corporate Social Responsibility** 