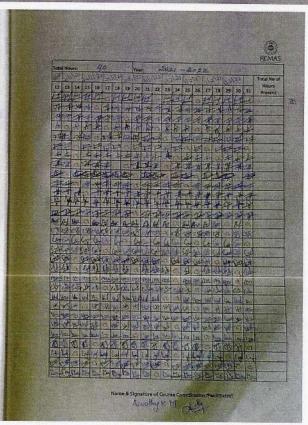

RAJAGIRI VALLEY P.O., KAKKANAD, KOCHI - 682 039 Ph: 0484-2955270 Email: principal@rajagiricollege.edu.in www.rajagiricollege.edu.in

Attendance statement of Certificate Course : Certificate Course in Polypainting Using Mudbox

| 1  | 2   |
|----|-----|
|    | 187 |
| RC | MAS |

#### RAJAGIRI COLLEGE

| 0 | F | M | AN | AC | ŝΕ | ME | NI | AN | DA | (PPI | FE | 3 5 | C | E | ٠ | C | 3 |  |
|---|---|---|----|----|----|----|----|----|----|------|----|-----|---|---|---|---|---|--|
|   |   |   |    |    |    |    |    |    |    |      |    |     |   |   |   |   |   |  |