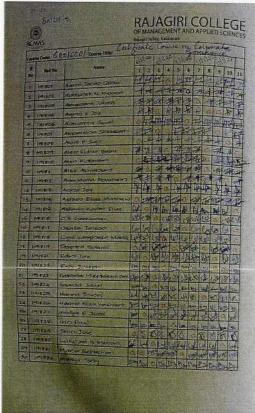

RAJAGIRI VALLEY P.O., KAKKANAD, KOCHI - 682 039 Ph: 0484-2955270 Email: principal@rajagiricollege.edu.in www.rajagiricollege.edu.in

Attendance statement of Certificate Course : Certificate Course in Polypainting Using Mudbox

| 1  | 2   |
|----|-----|
|    | 187 |
| RC | MAS |

#### RAJAGIRI COLLEGE

| 0 | F | M | AN | AC | ŝΕ | ME | NI | AN | DA | (PPI | FE | 3 5 | C | E | ٠ | C | 3 |  |
|---|---|---|----|----|----|----|----|----|----|------|----|-----|---|---|---|---|---|--|
|   |   |   |    |    |    |    |    |    |    |      |    |     |   |   |   |   |   |  |