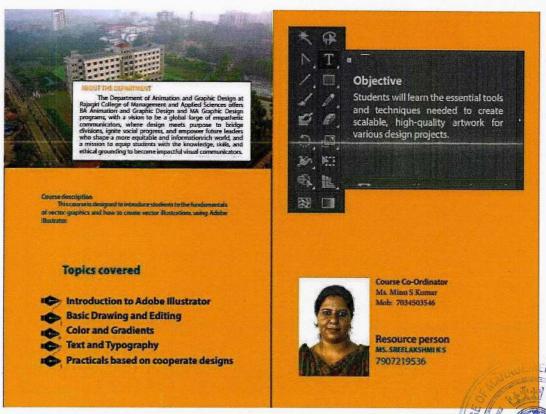

#### Course Description

This course is designed to introduce students to the fundamentals of vector graphics and how to create vector illustrations using Adobe Illustrator.

#### **Topics Covered**

1. Introduction to Adobe Illustrator, Basic Drawing and Editing 3. Color and Gradients, 4. Text and Typography, 5 practicals based on cooperate designs

#### Course Outcomes

Students will learn the essential tools and techniques needed to create scalable, highquality artwork for various design projects.

AFFILIATED TO MAHATMA GANDHI UNIVERSITY, KOTTAYAM, APPROVED BY AICTE

#### ABOUT THE DEPARTMENT

The Department of Animation and Graphic Design at Rajagiri College of Management and Applied Sciences offers BA Animation and Graphic Design and MA Graphic Design programs, with a vision to be a global forge of empathetic communicators, where design meets purpose to bridge divisions, ignite social progress, and empower future leaders who shape a more equitable and informationrich world, and a mission to equip students with the knowledge, skills, and ethical grounding to become impactful visual communicators.