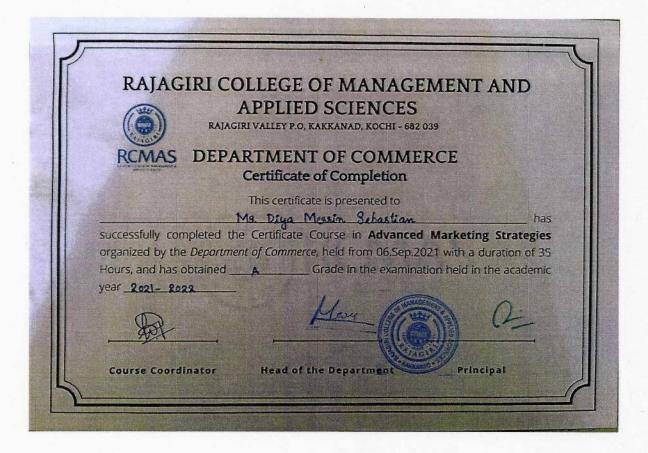

NT AND APPLIED SCIENCES
KAKKANAD

Department of Commerce
in association with
Internal Quality Assurance Cell (IQAC)

# Certificate Course in

### **Advanced Marketing Strategies**

Date of commencement: September 6, 2021
Duration: 35 Hours

#### **Course Facilitators**



Ms. Mary Antony
HOD
Department of Commerce
RCMAS



Ms. Merleena Antony Assistant Professor Department of Commerce RCMAS

#### **Course Coordinator**

Ms. Anupa Stanly
Assistant Professor
Department of Commerce
RCMAS
903752246



113



AFFILIATED TO MAHATMA GANDHI UNIVERSITY, KOTTAYAM, APPROVED BY AICTE

RAJAGIRI VALLEY P.O., KAKKANAD, KOCHI - 682 039 Ph: 0484-2955270 Email: principal@rajagiricollege.edu.in www.rajagiricollege.edu.in

Sample Certificate of the Course: Certificate Course in Advanced Marketing Strategies



Legal





AFFILIATED TO MAHATMA GANDHI UNIVERSITY, KOTTAYAM , APPROVED BY AICTE

RAJAGIRI VALLEY P.O., KAKKANAD, KOCHI - 682 039 Ph: 0484-2955270 Email: principal@rajagiricollege.edu.in

www.rajagiricollege.edu.in

### Attendance statement of Certificate Course :Certificate Course in Advanced Marketing Strategies

| RC   | MAS DA