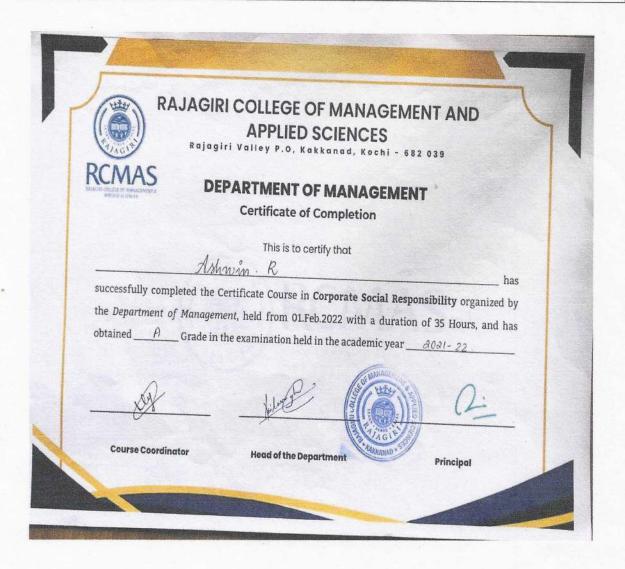

Email: principal@rajagiricollege.edu.in www.rajagiricollege.edu.in

RAJAGIRI VALLEY P.O., KAKKANAD, KOCHI - 682 039 Ph: 0484-2955270 Email: principal@rajagiricollege.edu.in www.rajagiricollege.edu.in

Sample Certificate of the Course: Certificate Course in Creating Art in Vector

## RAJAGIRI COLLEGE OF MANAGEMENT AND APPLIED SCIENCES RAJAGIRI VALLEY P.O. KAKKANAD, KOCHI 682 039 DEPARTMENT OF ANIMATION AND GRAPHIC DESIGN Certificate of Completion Ms. Anjala P.M

successfully completed the Certificate Course in Creating Arts in Vector organized by the Department of Animation and Graphic Design, held from 03.Jan.2022 with a duration of 30 Hours, and has obtained A Grade in the examination held in the academic year \_\_\_\_\_ 2021-22

Course Coordinator

Head of the Department

Principal

RAJAGIRI COLLEGE OF MANAGEMENT AND APPLIED SCIENCES
AFFILIATED TO MAHATMA GANDHI UNIVERSITY, KOTTAYAM, APPROVED BY AICTE

RAJAGIRI VALLEY P.O., KAKKANAD, KOCHI - 682 039 Ph: 0484-2955270