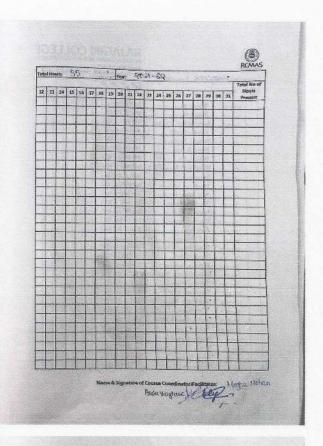

#### Attendance statement of Certificate Course : Certificate Course in Creating Art in Vector

28

|   | 6 | N. P. | 1  | V  |
|---|---|-------|----|----|
|   | Ų |       | 9  | 1  |
| R | r | N     | 16 | 15 |

| otal | Hou     | -   | _                | _        |       | _      |       | Year: 2021 - 2022 |      |       |                 |       |            |       |      |       |      |          |    |                                |
|------|---------|-----|------------------|----------|-------|--------|-------|-------------------|------|-------|-----------------|-------|------------|-------|------|-------|------|----------|----|--------------------------------|
| 12   | 21-     | 14  | 15               | عد<br>16 | 17    | 18     | 28    | 20                | 21   | 22    | 23              | 24    | 25         | 25    | 27   | 92    | 29   | 30       | 31 | Total No a<br>Hours<br>Present |
| 5    |         |     |                  |          |       |        |       |                   |      |       |                 | 18-3  |            |       |      |       |      |          |    | 30                             |
| ď,   | 40.     | NI. | AG.              | OF5      | AIC.  | PAS    | 013   | 883               | ns.  | Die.  | res             | re.   | 施          | O/Co  | 略    | PUS   | No   | ag.      |    | 6                              |
| Ĭ,   | الاذرار | (4) | N.O              | 1500     | 60    | ぬ      | 驱     | My                | B    | 187   | 20              | KY    | No         | alia. | 0    | -     | Be   | No.      | -  | 30                             |
| Ų.   | 1       | 7   |                  | ولأرا    | فاست  | المستا | and!  | الله              | 1    | 200   | W.              | No.   | 型          | PAF   | 哪    | NO.   | 12   | W        | -  | 30                             |
| 1    | 1       | 2   | $\alpha$         | N.       | 56    | K L    | 2.1   | 2                 | 0    | يلاء  |                 | 100   | اسا        | توا   | (Gul | C.    | 12   | Chu      | -  | 30                             |
| J    | للمر    | V   | -                | July 1   | 12    | 3      | 1     | V                 | W    | 1     | N <sub>32</sub> | W     | V.         | -     | J.C  | 000   | 1    | 14       |    | 30                             |
| 4    | 0.0     | OA  | 00               | 0.3      | 100   | Gel    | n.    | D.Y               | h.   | 10.4  | 20              | 10.1  | C.d        | 10.5  | D.   | 0.1   | G    | اي<br>اي | -  | 30                             |
| S.   |         | 0   | 0                | 3        | 0     | 4      | 27    | 0                 | 0    | 3     | 1               |       | 2          | 6     | 3    | 0     | 1    | 200      | -  | 30                             |
| Ì    | 2000    | S.  | 186              |          | 1     | 8      | 1     | 14.7              | 10   | 18    | 100             | 180   | <b>W</b>   | 1     | 题    | ANU   | لوطا | ANE!     |    | 30                             |
| ¥    | Bud     | A   | $\Delta \lambda$ | Cd       | 10.19 | 2      | Cub   | The .             | 63   | Buch  | mo              | 424   | his        | 60    | Dur  | 60    | lik  | JA.      | -  | 30                             |
| 9    | 1       | No. | - Sai            | 3.       |       | V.     | -     | 1                 | 4    | H.    | Res.            | T.    | 14         |       | 1    | 100   | 1    | 10       |    | 30                             |
| 3    | 0       | 6.1 | 87               | 17.5     | 15    | 0.9    | 2.8   | V.S               | Pes  |       | 1               | V     | 1          | V     |      | 10.5  | 1    | 电        | -  | 30                             |
| 3    |         | -   | 1                |          | -     | 100    | M     | Ross              | 1100 | R     | -               | No.   | <b>W</b> . | 100   | - Nu | -     | -    | 1        | *  | 30                             |
| 4    | 200     | W   | 101              | hus.     | N. S  | and    | AN U  | N.                | 1    |       | 0.1             | - Cal | Q.V        | Phy.  | -    | N/H   | TW   | NA.      | -  | 310                            |
| 1    | Three ! | Que | Sur              | 12       | And   | -      | Au    | LSw               | Elle | 6     | 12              | No    | Bur        | 30    | dia. | 18.   | 9    | Co.      | +  | 30                             |
| J.   | 3       | 47  | 3                | 8        | Same  | De la  | Child | 1                 | 8    | 8     | 13              | 9.    | 1          | 8-    | No.  | 13.   | 10.  | 120      | +  | 30                             |
|      | بولا    | 4   | 90               | 3        | De    | Ag     | 1200  | 90                | des  | 1     | 9.              | Se    | 1).        | A.    | 1    | 1 her | 180  | 92       | +  | 30                             |
| 13   | A(Z     | ARS | PAG              | AB       | AG    | BB     | AB    | AC.               | AB   | MO    | ng              | PR    | AB         | PIE.  | ND.  | 號     | 100  | 趣        |    | 3                              |
| b,   | Co.     | 00  | 100              | W        | 77    |        | 127   | 183               | P)   | KIN S | 地               | Ç     | 相          | N.    |      | 1     | 1    | 惨        | +  | 30                             |
| 1    | 9       | Seg | W.               | New A    | Sup   | 200    | dus   | الما              | 2    | 3-    | O and           | O A   | الله       | dal   | 25   | Y     | 1    | 2        | -  | 30                             |
|      |         |     |                  |          |       |        |       |                   |      |       |                 |       |            | t     |      | F     | F    | F        |    |                                |
| -    |         |     |                  |          |       |        |       |                   |      | F     |                 |       | -          |       |      | F     | F    |          |    |                                |
|      |         |     |                  |          | -     | F      |       | F                 |      | F     |                 |       |            | F     | F    | -     | F    | F        | -  | -                              |
|      |         |     |                  |          |       |        |       | t                 |      |       |                 |       |            |       |      |       |      |          |    |                                |
|      |         |     |                  |          |       |        |       | 1                 | 1    |       |                 |       |            |       |      |       | 1    | L        |    |                                |

Name & Signature of Course Coordinator/Facilitator:

RAJAGIRI VALLEY P.O., KAKKANAD, KOCHI - 682 039 Ph: 0484-2955270 Email: principal@rajagiricollege.edu.in www.rajagiricollege.edu.in

Mark statement of Certificate Course : Certificate Course in Creating Art in Vector