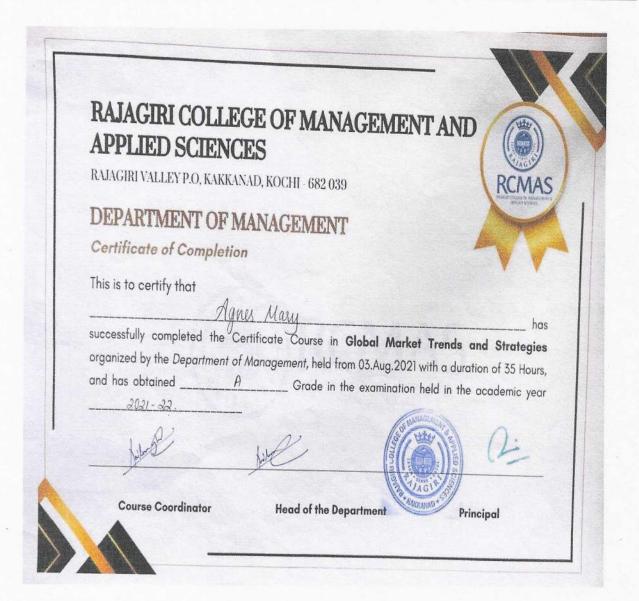

Sample Certificate of the Course: Certificate Course in Polypainting Using Mudbox

## RAJAGIRI COLLEGE OF MANAGEMENT AND APPLIED SCIENCES

RAJAGIRI VALLEY P.O, KAKKANAD, KOCHI - 682 039

#### DEPARTMENT OF ANIMATION AND GRAPHIC DESIGN

Certificate of Completion

This is to certify that

MR. BIBIN SIBI

has

successfully completed the Certificate Course in **Polypainting using Mudbox** organized by the *Department of Animation and Graphic Design*, held from 22.Nov.2021 with a duration of 30 Hours, and has obtained

Grade in the examination held in the academic year

2021 - 2022

- Dongendu

Course Coordinator

Head of the Department

Principal

Lend

AFFILIATED TO MAHATMA GANDHI UNIVERSITY, KOTTAYAM, APPROVED BY AICTE