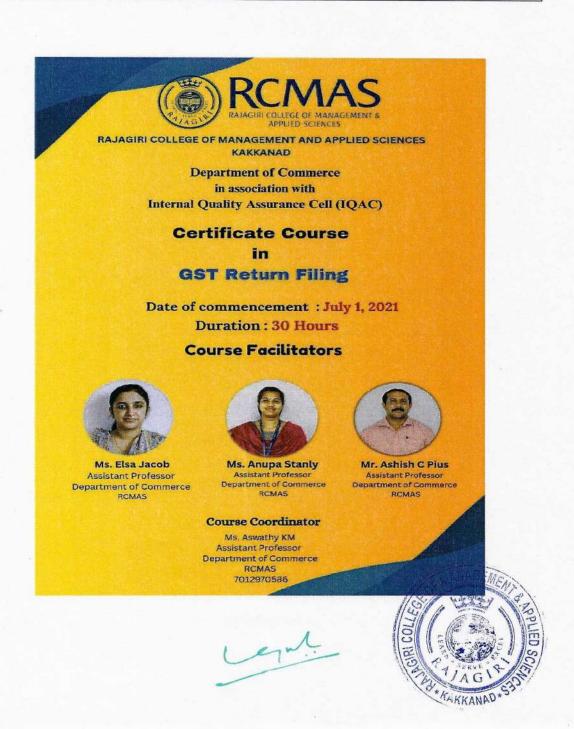

# Summary Report of Certificate Courses 2021-2022

RAJAGIRI VALLEY P.O., KAKKANAD, KOCHI - 682 039 Ph: 0484-2955270 Émail: principal@rajagiricollege.edu.in www.rajagiricollege.edu.in

#### **INDEX**

| Sl. No. | Name of the course                                        | Page No. |
|---------|-----------------------------------------------------------|----------|
| 1       | Certificate Course in Creating Art in Vector              | 3        |
| 2       | Certificate Course in Polypainting Using Mudbox           | 11       |
| 3       | Certificate Course in Corporate Social Responsibility     | 19       |
| 4       | Certificate Course in Global Market Trends and Strategies | 29       |
| 5       | Certificate Course in Python Programming and Data Science | 39       |
| 6       | Certificate Course in IoT and Big Data Analytics          | 49       |
| 7       | Certificate Course in Digital Storytelling                | 59       |
| 8       | Certificate Course in Media Ethics                        | 63       |
| 9       | Certificate Course in Linguistic Proficiency              | 69       |
| 10      | Certificate Course in Corporate Governance                | 75       |
| 11      | Certificate Course in Advanced Marketing Strategies       | 111      |
| 12      | Certificate Course in GST Return Filing                   | 122      |