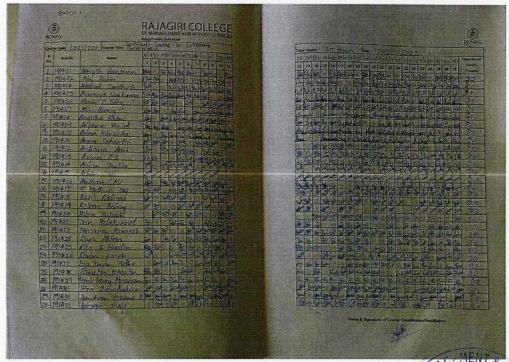

RAJAGIRI VALLEY P.O., KAKKANAD, KOCHI - 682 039 Ph: 0484-2955270 Email: principal@rajagiricollege.edu.in www.rajagiricollege.edu.in

Attendance statement of Certificate Course : Certificate Course in Polypainting Using Mudbox

| 1  | 2   |
|----|-----|
|    | 187 |
| RC | MAS |

#### RAJAGIRI COLLEGE

| 0 | F | M | AN | AC | ŝΕ | ME | NI | AN | DA | (PPI | FE | 3 5 | C | E | ٠ | C | 3 |  |
|---|---|---|----|----|----|----|----|----|----|------|----|-----|---|---|---|---|---|--|
|   |   |   |    |    |    |    |    |    |    |      |    |     |   |   |   |   |   |  |