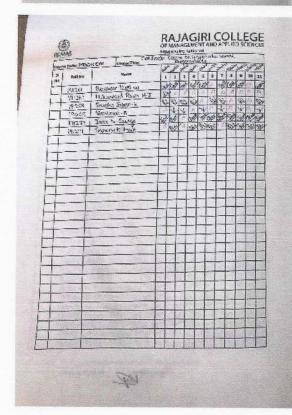

#### Attendance statement of Certificate Course : Certificate Course in Creating Art in Vector

28

Name & Signature of Course Coordinator/Facilitator:

RAJAGIRI VALLEY P.O., KAKKANAD, KOCHI - 682 039 Ph: 0484-2955270 Email: principal@rajagiricollege.edu.in www.rajagiricollege.edu.in

Mark statement of Certificate Course : Certificate Course in Creating Art in Vector