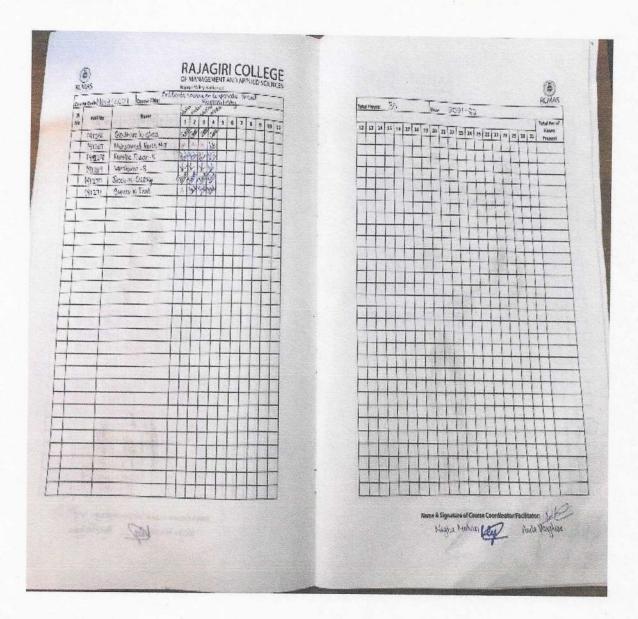

#### Attendance statement of Certificate Course : Certificate Course in Creating Art in Vector

28

| - State | MAS          | 7 (0)                    | Rajagiri Vafley, Kakkanad                                                                                                                                                                                                                                                                                                                                                                                                                                                                                                                                                                                                                                                                                                                                                                                                                                                                                                                                                                                                                                                                                                                                                                                                                                                                                                                                                                                                                                                                                                                                                                                                                                                                                                                                                                                                                                                                                                                                                                                                                                                                                                      |
|---------|--------------|--------------------------|--------------------------------------------------------------------------------------------------------------------------------------------------------------------------------------------------------------------------------------------------------------------------------------------------------------------------------------------------------------------------------------------------------------------------------------------------------------------------------------------------------------------------------------------------------------------------------------------------------------------------------------------------------------------------------------------------------------------------------------------------------------------------------------------------------------------------------------------------------------------------------------------------------------------------------------------------------------------------------------------------------------------------------------------------------------------------------------------------------------------------------------------------------------------------------------------------------------------------------------------------------------------------------------------------------------------------------------------------------------------------------------------------------------------------------------------------------------------------------------------------------------------------------------------------------------------------------------------------------------------------------------------------------------------------------------------------------------------------------------------------------------------------------------------------------------------------------------------------------------------------------------------------------------------------------------------------------------------------------------------------------------------------------------------------------------------------------------------------------------------------------|
| Cour    | se Code: AG2 | ICCOL Course Title: IN I | IFICATE COURSE IN CREATING ART                                                                                                                                                                                                                                                                                                                                                                                                                                                                                                                                                                                                                                                                                                                                                                                                                                                                                                                                                                                                                                                                                                                                                                                                                                                                                                                                                                                                                                                                                                                                                                                                                                                                                                                                                                                                                                                                                                                                                                                                                                                                                                 |
| Si      | Roll No      | Name                     | 03-04-3030 03-01. 202 12-01-2012 12-01.                                                                                                                                                                                                                                                                                                                                                                                                                                                                                                                                                                                                                                                                                                                                                                                                                                                                                                                                                                                                                                                                                                                                                                                                                                                                                                                                                                                                                                                                                                                                                                                                                                                                                                                                                                                                                                                                                                                                                                                                                                                                                        |
| No      | 10000        | ,,,,,,,,                 | 1 2 3 4 5 6 7 8 9 10 11                                                                                                                                                                                                                                                                                                                                                                                                                                                                                                                                                                                                                                                                                                                                                                                                                                                                                                                                                                                                                                                                                                                                                                                                                                                                                                                                                                                                                                                                                                                                                                                                                                                                                                                                                                                                                                                                                                                                                                                                                                                                                                        |
| 1       | BAA 21100    | MACHAMA UPMAMHBA         | NO THE REPORT OF THE PARTY OF T |
| 2       | BAA 211005   | ABHIRAM MURALI           | AC AC AC AC                                                                                                                                                                                                                                                                                                                                                                                                                                                                                                                                                                                                                                                                                                                                                                                                                                                                                                                                                                                                                                                                                                                                                                                                                                                                                                                                                                                                                                                                                                                                                                                                                                                                                                                                                                                                                                                                                                                                                                                                                                                                                                                    |
| 3       | BAP 211010   | ALITA TREES MANUEL       | William Management of the San                                                                                                                                                                                                                                                                                                                                                                                                                                                                                                                                                                                                                                                                                                                                                                                                                                                                                                                                                                                                                                                                                                                                                                                                                                                                                                                                                                                                                                                                                                                                                                                                                                                                                                                                                                                                                                                                                                                                                                                                                                                              |
| 4       | BRA 211011   | ANAKHA SARI CHERMAN      | April 100 100 100 100 100 100 100 100 100 10                                                                                                                                                                                                                                                                                                                                                                                                                                                                                                                                                                                                                                                                                                                                                                                                                                                                                                                                                                                                                                                                                                                                                                                                                                                                                                                                                                                                                                                                                                                                                                                                                                                                                                                                                                                                                                                                                                                                                                                                                                                                                   |
| 5       | BAA 211012   | MANATIV 2 UDMANA         | 000000000000000000000000000000000000000                                                                                                                                                                                                                                                                                                                                                                                                                                                                                                                                                                                                                                                                                                                                                                                                                                                                                                                                                                                                                                                                                                                                                                                                                                                                                                                                                                                                                                                                                                                                                                                                                                                                                                                                                                                                                                                                                                                                                                                                                                                                                        |
| 6       | BAA 211016   | ANITH PJ                 | COLUMN STREET STREET                                                                                                                                                                                                                                                                                                                                                                                                                                                                                                                                                                                                                                                                                                                                                                                                                                                                                                                                                                                                                                                                                                                                                                                                                                                                                                                                                                                                                                                                                                                                                                                                                                                                                                                                                                                                                                                                                                                                                                                                                                                                                                           |
| 7       | BAR 211017   | ANSALA PM                | Calculated at the Carry to                                                                                                                                                                                                                                                                                                                                                                                                                                                                                                                                                                                                                                                                                                                                                                                                                                                                                                                                                                                                                                                                                                                                                                                                                                                                                                                                                                                                                                                                                                                                                                                                                                                                                                                                                                                                                                                                                                                                                                                                                                                                                                     |
| 8       | BAA 211018   | APARNA MICHEAL           | Charles Company                                                                                                                                                                                                                                                                                                                                                                                                                                                                                                                                                                                                                                                                                                                                                                                                                                                                                                                                                                                                                                                                                                                                                                                                                                                                                                                                                                                                                                                                                                                                                                                                                                                                                                                                                                                                                                                                                                                                                                                                                                                                                                                |
| 9       | GAR 240 JO   | ATHUL KM                 | 地 地 地 地 地 地 地 地                                                                                                                                                                                                                                                                                                                                                                                                                                                                                                                                                                                                                                                                                                                                                                                                                                                                                                                                                                                                                                                                                                                                                                                                                                                                                                                                                                                                                                                                                                                                                                                                                                                                                                                                                                                                                                                                                                                                                                                                                                                                                                                |
| 10      | BAA 211021   | AUSHA NIDHA              | ALL SAND HER SHE SHE SHE SAND SAND SAND SAND SAND SAND SAND SAND                                                                                                                                                                                                                                                                                                                                                                                                                                                                                                                                                                                                                                                                                                                                                                                                                                                                                                                                                                                                                                                                                                                                                                                                                                                                                                                                                                                                                                                                                                                                                                                                                                                                                                                                                                                                                                                                                                                                                                                                                                                               |
| 11      | BAN 211026   | PIZA SHEREER             | 学を変えているから                                                                                                                                                                                                                                                                                                                                                                                                                                                                                                                                                                                                                                                                                                                                                                                                                                                                                                                                                                                                                                                                                                                                                                                                                                                                                                                                                                                                                                                                                                                                                                                                                                                                                                                                                                                                                                                                                                                                                                                                                                                                                                                      |
| 12      | BAA 211036   | KRIEHNENOU MK            | has be believed the state of the                                                                                                                                                                                                                                                                                                                                                                                                                                                                                                                                                                                                                                                                                                                                                                                                                                                                                                                                                                                                                                                                                                                                                                                                                                                                                                                                                                                                                                                                                                                                                                                                                                                                                                                                                                                                                                                                                                                                                                                                                                                                                               |
| 13      | EAA 211036   | MARIA SUSAN CINOY        | a to the way with the total the                                                                                                                                                                                                                                                                                                                                                                                                                                                                                                                                                                                                                                                                                                                                                                                                                                                                                                                                                                                                                                                                                                                                                                                                                                                                                                                                                                                                                                                                                                                                                                                                                                                                                                                                                                                                                                                                                                                                                                                                                                                                                                |
| 14      | BAA 2 11041  | PAUL C SAJAN             | all and an interpretation of the                                                                                                                                                                                                                                                                                                                                                                                                                                                                                                                                                                                                                                                                                                                                                                                                                                                                                                                                                                                                                                                                                                                                                                                                                                                                                                                                                                                                                                                                                                                                                                                                                                                                                                                                                                                                                                                                                                                                                                                                                                                                                               |
| 15      | BA4211048    | SARANNUA K               | La grande de la gr |
| 16      | 8842HOS      | SHWETHA ASITH            | CHE TO THE PROPERTY OF THE PARTY OF THE PART |
| 17      | BAR 211053   | STEVE GEORGE             | 30 30 30 30 30 30 30 30 30 30 30 30                                                                                                                                                                                                                                                                                                                                                                                                                                                                                                                                                                                                                                                                                                                                                                                                                                                                                                                                                                                                                                                                                                                                                                                                                                                                                                                                                                                                                                                                                                                                                                                                                                                                                                                                                                                                                                                                                                                                                                                                                                                                                            |
| 18      | 2AA211054    | SUSAN BENNY              | ALL ALL AND AS AS AS AS AS AS AS                                                                                                                                                                                                                                                                                                                                                                                                                                                                                                                                                                                                                                                                                                                                                                                                                                                                                                                                                                                                                                                                                                                                                                                                                                                                                                                                                                                                                                                                                                                                                                                                                                                                                                                                                                                                                                                                                                                                                                                                                                                                                               |
| 19      | BAA211055    | tobu biju                | THE PROPERTY OF THE PARTY OF TH |
| 20      | BAAZHOST     | V. PHOTHA JOE            | THE SHE WAS A PROPERTY OF THE PARTY OF THE P |
| 21      |              | Berlie-in in the second  |                                                                                                                                                                                                                                                                                                                                                                                                                                                                                                                                                                                                                                                                                                                                                                                                                                                                                                                                                                                                                                                                                                                                                                                                                                                                                                                                                                                                                                                                                                                                                                                                                                                                                                                                                                                                                                                                                                                                                                                                                                                                                                                                |
| 22      |              |                          |                                                                                                                                                                                                                                                                                                                                                                                                                                                                                                                                                                                                                                                                                                                                                                                                                                                                                                                                                                                                                                                                                                                                                                                                                                                                                                                                                                                                                                                                                                                                                                                                                                                                                                                                                                                                                                                                                                                                                                                                                                                                                                                                |
| 23      |              |                          |                                                                                                                                                                                                                                                                                                                                                                                                                                                                                                                                                                                                                                                                                                                                                                                                                                                                                                                                                                                                                                                                                                                                                                                                                                                                                                                                                                                                                                                                                                                                                                                                                                                                                                                                                                                                                                                                                                                                                                                                                                                                                                                                |
| 24      |              |                          |                                                                                                                                                                                                                                                                                                                                                                                                                                                                                                                                                                                                                                                                                                                                                                                                                                                                                                                                                                                                                                                                                                                                                                                                                                                                                                                                                                                                                                                                                                                                                                                                                                                                                                                                                                                                                                                                                                                                                                                                                                                                                                                                |
| 25      |              |                          |                                                                                                                                                                                                                                                                                                                                                                                                                                                                                                                                                                                                                                                                                                                                                                                                                                                                                                                                                                                                                                                                                                                                                                                                                                                                                                                                                                                                                                                                                                                                                                                                                                                                                                                                                                                                                                                                                                                                                                                                                                                                                                                                |
| 26      |              |                          |                                                                                                                                                                                                                                                                                                                                                                                                                                                                                                                                                                                                                                                                                                                                                                                                                                                                                                                                                                                                                                                                                                                                                                                                                                                                                                                                                                                                                                                                                                                                                                                                                                                                                                                                                                                                                                                                                                                                                                                                                                                                                                                                |

|   | 6 | N. P. | 1  | V  |
|---|---|-------|----|----|
|   | Ų |       | 9  | 1  |
| R | r | N     | 16 | 15 |

| otal | Hou     | -   | _                | _        |       | _      |       | Year: 2021 - 2022 |      |       |                 |       |            |       |      |       |      |          |    |                                |
|------|---------|-----|------------------|----------|-------|--------|-------|-------------------|------|-------|-----------------|-------|------------|-------|------|-------|------|----------|----|--------------------------------|
| 12   | 21-     | 14  | 15               | عد<br>16 | 17    | 18     | 28    | 20                | 21   | 22    | 23              | 24    | 25         | 25    | 27   | 92    | 29   | 30       | 31 | Total No a<br>Hours<br>Present |
| 5    |         |     |                  |          |       |        |       |                   |      |       |                 | 18-3  |            |       |      |       |      |          |    | 30                             |
| ď,   | 40.     | NI. | AG.              | OF5      | AIC.  | PAS    | 013   | 883               | ns.  | Die.  | res             | re.   | 施          | O/Co  | 略    | PUS   | No   | ag.      |    | 6                              |
| Ĭ,   | الاذرار | (4) | N.O              | 1500     | 60    | ぬ      | 驱     | My                | B    | 187   | 20              | KY    | No         | alia. | 0    | -     | Be   | No.      | -  | 30                             |
| Ų.   | 1       | 7   |                  | ولأرا    | فاست  | المستا | and!  | الله              | 1    | 200   | W.              | No.   | 型          | PAF   | 哪    | NO.   | 12   | W        | -  | 30                             |
| 1    | 1       | 2   | $\alpha$         | N.       | 56    | K L    | 2.1   | 2                 | 0    | يلاء  |                 | 100   | اسا        | توا   | (Gul | C.    | 12   | Chu      | -  | 30                             |
| J    | للمر    | V   | -                | July 1   | 12    | 3      | 1     | V                 | W    | 1     | N <sub>32</sub> | W     | V.         | -     | J.C  | 000   | 1    | 14       |    | 30                             |
| 4    | 0.0     | OA  | 00               | 0.3      | 100   | Gel    | n.    | D.Y               | h.   | 10.4  | 20              | 10.1  | C.d        | 10.5  | D.   | 0.1   | G    | اي<br>اي | -  | 30                             |
| S.   |         | 0   | 0                | 3        | 0     | 4      | 27    | 0                 | 0    | 3     | 1               |       | 2          | 6     | 3    | 0     | 1    | 200      | -  | 30                             |
| Ì    | 2000    | S.  | 186              |          | 1     | 8      | 1     | 14.7              | 10   | 18    | 100             | 180   | <b>W</b>   | 1     | 题    | ANU   | لوطا | ANE!     |    | 30                             |
| ¥    | Bud     | A   | $\Delta \lambda$ | Cd       | 10.19 | 2      | Cub   | The .             | 63   | Buch  | mo              | 424   | his        | 60    | Dur  | 60    | lik  | JA.      | -  | 30                             |
| 9    | 1       | No. | - Sai            | 3.       |       | V.     | -     | 1                 | 4    | H.    | Res.            | T.    | 14         |       | 1    | 100   | 1    | 10       |    | 30                             |
| 3    | 0       | 6.1 | 87               | 17.5     | 15    | 0.9    | 2.8   | V.S               | Pes  |       | 1               | V     | 1          | V     |      | 10.5  | 1    | 电        | -  | 30                             |
| 3    |         | -   | 1                |          | -     | 100    | M     | Ross              | 1100 | R     | -               | No.   | <b>W</b> . | 100   | - Nu | -     | -    | 1        | *  | 30                             |
| 4    | 200     | W   | 101              | hus.     | N. S  | and    | AN U  | N.                | 1    |       | 0.1             | - Cal | Q.V        | Phy.  | -    | N/H   | TW   | NA.      | -  | 310                            |
| 1    | Three ! | Que | Sur              | 12       | And   | -      | Au    | LSw               | Elle | 6     | 12              | No    | Bur        | 30    | dia. | 18.   | 9    | Co.      | +  | 30                             |
| J.   | 3       | 47  | 3                | 8        | Same  | De la  | Child | 1                 | 8    | 8     | 13              | 9.    | 1          | 8-    | No.  | 13.   | 10.  | 120      | +  | 30                             |
|      | بولا    | 4   | 90               | 3        | De    | Ag     | 1200  | 90                | des  | 1     | 9.              | Se    | 1).        | A.    | 1    | 1 her | 180  | 92       | +  | 30                             |
| 13   | A(Z     | ARS | PAG              | AB       | AG    | BB     | AB    | AC.               | AB   | MO    | ng              | PR    | AB         | PIE.  | ND.  | 號     | 100  | 趣        |    | 3                              |
| b,   | Co.     | 00  | 100              | W        | 77    |        | 127   | 183               | P)   | KIN S | 地               | Ç     | 相          | N.    |      | 1     | 1    | 惨        | +  | 30                             |
| 1    | 9       | Seg | W.               | New A    | Sup   | 200    | dus   | الما              | 2    | 3-    | O and           | O A   | الله       | dal   | 25   | Y     | 1    | 2        | -  | 30                             |
|      |         |     |                  |          |       |        |       |                   |      |       |                 |       |            | t     |      | F     | F    | F        |    |                                |
| -    |         |     |                  |          |       |        |       |                   |      | F     |                 |       | -          |       |      | F     | F    |          |    |                                |
|      |         |     |                  |          | -     | F      |       | F                 |      | F     |                 |       |            | F     | F    | -     | F    | F        | -  | -                              |
|      |         |     |                  |          |       |        |       | t                 |      |       |                 |       |            |       |      |       |      |          |    |                                |
|      |         |     |                  |          |       |        |       | 1                 | 1    |       |                 |       |            |       |      |       | 1    | L        |    |                                |

Name & Signature of Course Coordinator/Facilitator:

RAJAGIRI VALLEY P.O., KAKKANAD, KOCHI - 682 039 Ph: 0484-2955270 Email: principal@rajagiricollege.edu.in www.rajagiricollege.edu.in

Mark statement of Certificate Course : Certificate Course in Creating Art in Vector