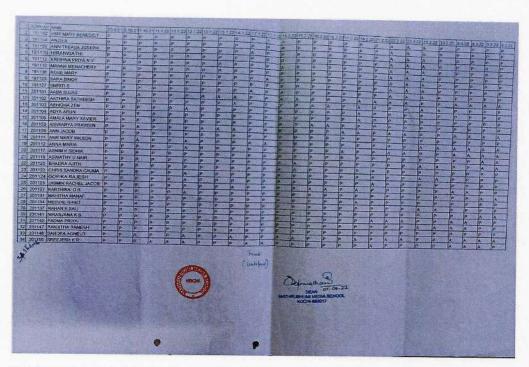

Name & Signature of Course Coordinator/Facilitator:

RAJAGIRI VALLEY P.O., KAKKANAD, KOCHI - 682 039 Ph: 0484-2955270 Email: principal@rajagiricollege.edu.in www.rajagiricollege.edu.in

Mark statement of Certificate Course : Certificate Course in Creating Art in Vector

#### RAJAGIRI COLLEGE OF MANAGEMENT AND APPLIED SCIENCES KAKKANAD DEPARTMENT OF ANIMATION AND GRAPHIC DESIGN

Course Code: AG21CC01 Certificate Course in Creating Art in Vector Academic year: 2021-2022 MARK STATEMENT

| SI NO                          | COLLEGE  |                      |            | MA                 | RK     |       |       |
|--------------------------------|----------|----------------------|------------|--------------------|--------|-------|-------|
| 1. 2. 3. 4. 5. 6. 7. 8. 9. 10. | ROLL NO. | NAME                 | Attendance | Lab<br>Involvement | Record | Total | Grade |
| 1.                             | 211002   | Abhimanyu Anandan    | 10         | 15                 | 16     | 41    | В     |
| 2.                             | 211005   | Abhiram Murali       | 2          | 3                  | 0      | 5     | F     |
| 3.                             | 211010   | Alita Tresa Manuel   | 10         | 16                 | 16     | 42    | В     |
| 4.                             | 211011   | Anakha Sasi Cheriyan | 10         | 17                 | 18     | 45    | A     |
| 5.                             | 211012   | Anandu S Vijayan     | 10         | 15                 | 16     | 41    | В     |
| 6.                             | 211016   | Anith PJ             | 10         | 4                  | 0      | 14    | F     |
| 7.                             | 211017   | Anjala PM            | 10         | 18                 | 18     | 46    | A     |
| 8.                             | 211018   | Aparna Micheal       | 10         | 19                 | 17     | 46    | A     |
| 9.                             | 211020   | Athul KM             | 10         | 15                 | 16     | 41    | В     |
| 10.                            | 211021   | Aysha Nidha          | 10         | 16                 | 14     | 40    | В     |
| 11.                            | 211026   | Fiza Shereef         | 10         | 8                  | 0      | 18    | F     |
| 12.                            | 211035   | Krishnendu MK        | 10         | 18                 | 17     | 45    | A     |
| 13.                            | 211036   | Maria Susan Ginoy    | 10         | 18                 | 16     | 44    | В     |
| 14.                            | 211041   | Paul C Sajan         | 10         | 17                 | 14     | 41    | В     |

| 15. | 211048 | Sarannya K    | 10 | 19 | 15 | 44 | В |
|-----|--------|---------------|----|----|----|----|---|
| 16. | 211051 | Shwetha Ajith | 10 | 17 | 13 | 40 | В |
| 17. | 211053 | Steve George  | 10 | 19 | 19 | 48 | A |
| 18. | 211054 | Susan Benny   | 1  | 5  | 0  | 6  | F |
| 19. | 211055 | Toby Biju     | 10 | 18 | 19 | 47 | A |
| 20. | 211057 | Joe Antony V  | 10 | 17 | 18 | 45 | A |