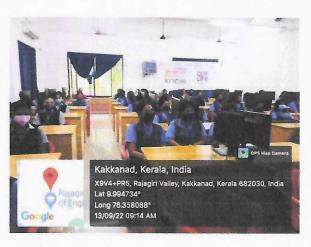

#### Photographs of the session

Prof. Neena Joseph interacting with the students

AFFICIATED TO MAHATMA GANDHOUND/ESTLY, KOTTAYAM, APPROVIDENY AIC 16

RAJAGIRI VALLEY P.O., KAKKANAD, KOCHI - 682 039 Ph; 0484-295570 Email: principal@rajagiricollege.edu.in www.rajagiricollege.edu.in