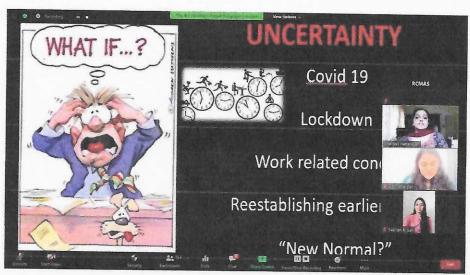

## Report on 'Gender Equality: A Shared Vision for a Better Future' (as part of Kanal Campaign 2023)

| Programme           | Gender Equality: A Shared Vision for a Better Future (as part of Kanal Campaign 2023)                                                                                        |  |
|---------------------|------------------------------------------------------------------------------------------------------------------------------------------------------------------------------|--|
| Date                | 31/7/2023                                                                                                                                                                    |  |
| No. of Participants | 147 UG students of the college                                                                                                                                               |  |
| Outcome             | The session provided students with valuable insights into<br>the broader efforts and initiatives aimed at advancing<br>women's rights and empowerment at the district level. |  |
| Organised by        | Gender Equity Cell, NSS & Dist. Women and Child<br>Development Department, EKM                                                                                               |  |
| Resource Person     | Prof. Neena Joseph                                                                                                                                                           |  |
| Faculty in charge   | Ms. Amrutha Antony & Mr. Chandralal                                                                                                                                          |  |
| Student in charge   | Aswin S & Meera Sara John                                                                                                                                                    |  |

On July 31, 2023, an interactive session on gender equity was held in collaboration with the District Women & Child Development Department Ernakulam as part of the "Kanal Campaign 2023." The session, organized by the Gender Equity Cell and NSS (National Service Scheme) of the college, aimed to promote awareness and dialogue on gender equality and women's empowerment. The interactive session provided students with the opportunity to engage in meaningful discussions and activities focused on understanding and addressing issues related to gender discrimination, stereotypes, and inequality. Facilitated by representatives from the District Women & Child Development Department Ernakulam, the session featured informative presentations, group discussions, and interactive exercises aimed at challenging biases and fostering inclusivity.