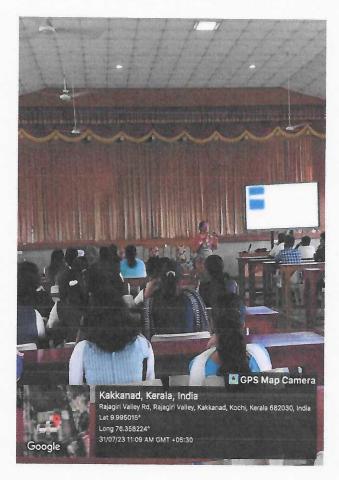

#### Photographs of the session

Prof. Neena Joseph interacting with the students

AFFICIATED TO MAHATMA GANDHOUND/ESTLY, KOTTAYAM, APPROVIDENY AIC 16

RAJAGIRI VALLEY P.O., KAKKANAD, KOCHI - 682 039 Ph; 0484-295570 Email: principal@rajagiricollege.edu.in www.rajagiricollege.edu.in

On July 31, 2023, an interactive session on gender equity was held in collaboration with the District Women & Child Development Department Ernakulam as part of the "Kanal Campaign 2023." The session, organized by the Gender Equity Cell and NSS (National Service Scheme) of the college, aimed to promote awareness and dialogue on gender equality and women's empowerment. The interactive session provided students with the opportunity to engage in meaningful discussions and activities focused on understanding and addressing issues related to gender discrimination, stereotypes, and inequality. Facilitated by representatives from the District Women & Child Development Department Ernakulam, the session featured informative presentations, group discussions, and interactive exercises aimed at challenging biases and fostering inclusivity.