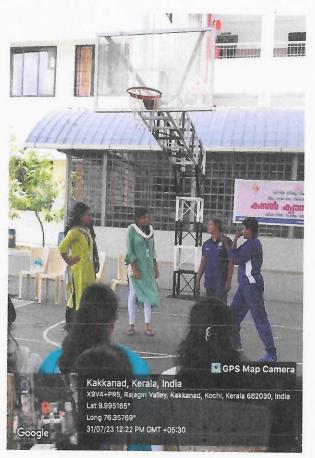

#### Photographs of the Training

Students participating in the training session

AFF LIATED TO MAHATMA GANDHI UNIVERSITY, KOTTAYAM, APPROVED BY ARCTE

RAJAGIRI VALLEY PO., KAKKANAD, KOCHI - 682 039 Ph. 0484-2955270 Email: principal prajagiricollege edu in www.rajagiricollege.edu.in

On July 31, 2023, a self-defense class was conducted in collaboration with the Kochi City Police as part of the "Kanal Campaign 2023." Organized by the Gender Equity Club of the college, the program aimed to empower students with the skills and knowledge necessary to protect themselves in challenging situations.

The self-defense class provided participants with practical techniques and strategies for personal safety, including physical techniques for fending off attackers, as well as verbal and psychological tactics for de-escalating confrontations. Led by trained instructors from the Kochi City Police, the class emphasized the importance of awareness, confidence, and assertiveness in self-defense situations.