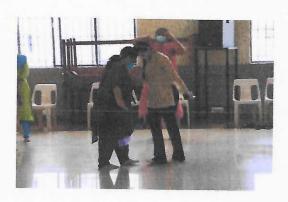

On July 31, 2023, a self-defense class was conducted in collaboration with the Kochi City Police as part of the "Kanal Campaign 2023." Organized by the Gender Equity Club of the college, the program aimed to empower students with the skills and knowledge necessary to protect themselves in challenging situations.

The self-defense class provided participants with practical techniques and strategies for personal safety, including physical techniques for fending off attackers, as well as verbal and psychological tactics for de-escalating confrontations. Led by trained instructors from the Kochi City Police, the class emphasized the importance of awareness, confidence, and assertiveness in self-defense situations.