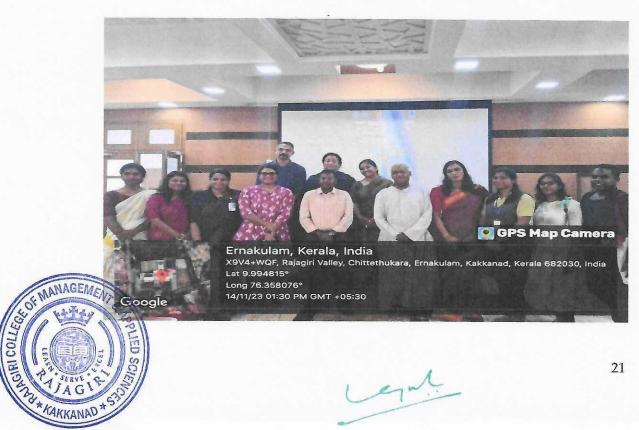

#### Photographs of the session

Prof. Neena Joseph interacting with the students

AFFICIATED TO MAHATMA GANDHOUND/ESTLY, KOTTAYAM, APPROVIDENY AIC 16

RAJAGIRI VALLEY P.O., KAKKANAD, KOCHI - 682 039 Ph; 0484-295570 Email: principal@rajagiricollege.edu.in www.rajagiricollege.edu.in