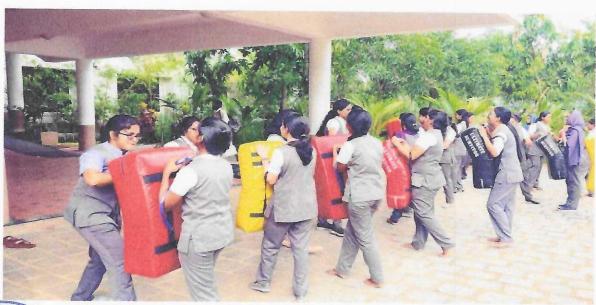

On July 31, 2023, a self-defense class was conducted in collaboration with the Kochi City Police as part of the "Kanal Campaign 2023." Organized by the Gender Equity Club of the college, the program aimed to empower students with the skills and knowledge necessary to protect themselves in challenging situations.

The self-defense class provided participants with practical techniques and strategies for personal safety, including physical techniques for fending off attackers, as well as verbal and psychological tactics for de-escalating confrontations. Led by trained instructors from the Kochi City Police, the class emphasized the importance of awareness, confidence, and assertiveness in self-defense situations.

#### Photographs of the Training

Students participating in the training session

AFF LIATED TO MAHATMA GANDHI UNIVERSITY, KOTTAYAM, APPROVED BY ARCTE

RAJAGIRI VALLEY PO., KAKKANAD, KOCHI - 682 039 Ph. 0484-2955270 Email: principal prajagiricollege edu in www.rajagiricollege.edu.in