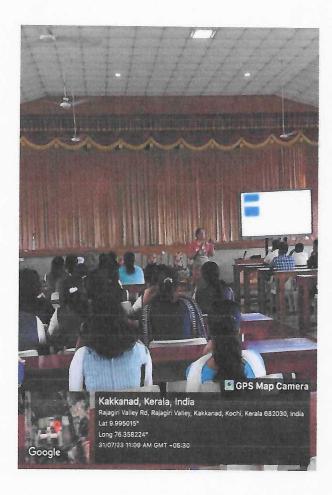

#### Photographs of the session

Prof. Neena Joseph interacting with the students

AFFICIATED TO MAHATMA GANDHOUND/ESTLY, KOTTAYAM, APPROVIDENY AIC 16

RAJAGIRI VALLEY P.O., KAKKANAD, KOCHI - 682 039 Ph; 0484-295570 Email: principal@rajagiricollege.edu.in www.rajagiricollege.edu.in

On July 31, 2023, an interactive session on gender equity was held in collaboration with the District Women & Child Development Department Ernakulam as part of the "Kanal Campaign 2023." The session, organized by the Gender Equity Cell and NSS (National Service Scheme) of the college, aimed to promote awareness and dialogue on gender equality and women's empowerment. The interactive session provided students with the opportunity to engage in meaningful discussions and activities focused on understanding and addressing issues related to gender discrimination, stereotypes, and inequality. Facilitated by representatives from the District Women & Child Development Department Ernakulam, the session featured informative presentations, group discussions, and interactive exercises aimed at challenging biases and fostering inclusivity.