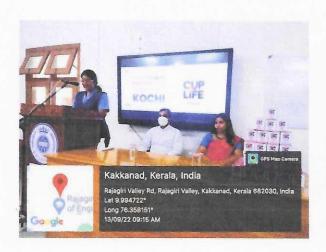

Program Poster of the session on Gender Equity

Gender Equity Cell & NSS unit no.236 in association with IQAC

By Prof. Neena Joseph (Institute of Management in Kerala)

July 31st | Auditorium | 10:30 am

( A programme collaborated by Gender Equity Cell and NSS with District Women & Child Development Department, Ernakulam 'KANAL CAMPAIGN 2023')

#### Photographs of the session

Prof. Neena Joseph interacting with the students

AFFICIATED TO MAHATMA GANDHOUND/ESTLY, KOTTAYAM, APPROVIDENY AIC 16

RAJAGIRI VALLEY P.O., KAKKANAD, KOCHI - 682 039 Ph; 0484-295570 Email: principal@rajagiricollege.edu.in www.rajagiricollege.edu.in