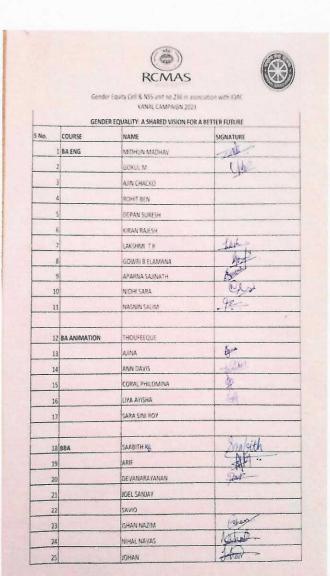

## Report on 'Gender Equality: A Shared Vision for a Better Future' (as part of Kanal Campaign 2023)

| Programme           | Gender Equality: A Shared Vision for a Better Future (as part of Kanal Campaign 2023)                                                                                        |  |
|---------------------|------------------------------------------------------------------------------------------------------------------------------------------------------------------------------|--|
| Date                | 31/7/2023                                                                                                                                                                    |  |
| No. of Participants | 147 UG students of the college                                                                                                                                               |  |
| Outcome             | The session provided students with valuable insights into<br>the broader efforts and initiatives aimed at advancing<br>women's rights and empowerment at the district level. |  |
| Organised by        | Gender Equity Cell, NSS & Dist. Women and Child<br>Development Department, EKM                                                                                               |  |
| Resource Person     | Prof. Neena Joseph                                                                                                                                                           |  |
| Faculty in charge   | Ms. Amrutha Antony & Mr. Chandralal                                                                                                                                          |  |
| Student in charge   | Aswin S & Meera Sara John                                                                                                                                                    |  |

#### **Attendance Report**

| 26     | 15,040%           |              |
|--------|-------------------|--------------|
| 11     | 7JAMAN            | 32-1111      |
| 18     | ATTHE MEASTER     |              |
| 29     | panas, ytacan     |              |
| 10     | 1001              | ما الما الما |
| 31     | ACHE MONAMED      |              |
| 32     | J198N             |              |
| 1)     | (3410,594         |              |
| 34     | ADMARK SAR        |              |
| 35     | SHRADHHAT (       |              |
| 35     | M8543,915+        |              |
| 37     | SELCHI            |              |
| 38     | MALAYKI           |              |
| 39     | MEETA SATA        | Charle       |
| 40     | NW54              | 100          |
| 41     | AND ART           | <u>پو</u>    |
| 42     | UADA .            |              |
| 43     | ASMEY             |              |
| 44     | VISMA74           | 4-           |
| 45     | \$4145,4          |              |
| 46     | GOPIKA            |              |
| 47     | ANNE              |              |
| 45     | ZAN               |              |
| 49     | 58.85             |              |
|        |                   |              |
| 50 BCA | AMRA              | All lines    |
| 51     | AGGIE             |              |
| 52     | ANGELNA .         | - 31         |
| 53     | ANN FLDO          | See .        |
| 54     | ANGEL MARIA       | North North  |
| 55     | ALIXA             | 100          |
| 55     | CLARIBEL POORNIMA | Parent       |