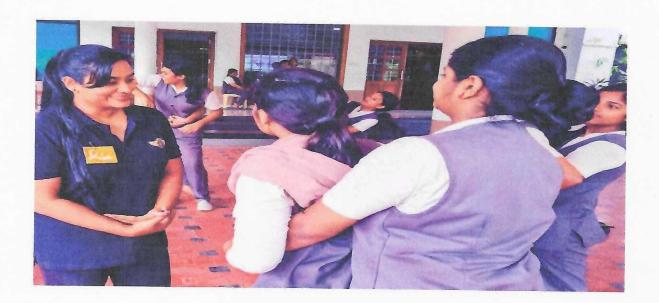

On July 31, 2023, an interactive session on gender equity was held in collaboration with the District Women & Child Development Department Ernakulam as part of the "Kanal Campaign 2023." The session, organized by the Gender Equity Cell and NSS (National Service Scheme) of the college, aimed to promote awareness and dialogue on gender equality and women's empowerment. The interactive session provided students with the opportunity to engage in meaningful discussions and activities focused on understanding and addressing issues related to gender discrimination, stereotypes, and inequality. Facilitated by representatives from the District Women & Child Development Department Ernakulam, the session featured informative presentations, group discussions, and interactive exercises aimed at challenging biases and fostering inclusivity.

#### Photographs of the session

Prof. Neena Joseph interacting with the students

AFFICIATED TO MAHATMA GANDHOUND/ESTLY, KOTTAYAM, APPROVIDENY AIC 16

RAJAGIRI VALLEY P.O., KAKKANAD, KOCHI - 682 039 Ph; 0484-295570 Email: principal@rajagiricollege.edu.in www.rajagiricollege.edu.in