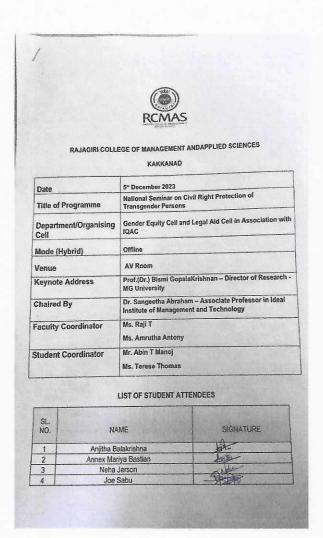

### CERTIFICATE OF APPRECIATION

THIS IS TO CERTIFY THAT

DR.SANGEETHA ABRAHAM



RESOURCE PERSON
IN THE NATIONAL SEMINAR ON CIVIL RIGHT PROTECTION OF
TRANSGENDER PERSONS ORGANISED BY GENDER EQUITY CELL- EKTHA AND LEGAL AID CELL IN ASSOCIATION WITH IQAC
ON 5th DECEMBER 2023 AT RAJAGIRI COLLEGE OF MANAGEMENT AND APPLIED SCIENCES, KAKKANAD.

Ms.Amrutha Antony

Is.Amrutha Anton COORDINATOR GENDER EQUITY Ms.Raji .T

Ms.Raji .I COORDINATOR LEGAL AID CELI Dr.Laly Mathew

Certificate of Appreciation awarded to the Resource Person

ded to the Resource Pers



EFILIATED TO MAHATMA GANDHI UNIVERSITY KOTTAYAM. APPROVED BY AICTE

RAJAGIRI VALLEY P.O., KAKKANAD, KOCHI - 682 039 Ph. 0484-2955270 Email: principal@rajagiricollege.edu.in www.rajagirkollege.edu.in

#### **Attendance Sheet of the Seminar**



| 5        | John Jeesan                                            |           |
|----------|--------------------------------------------------------|-----------|
| 6        | Abin T Manoj                                           | 340       |
| 7        | Anagha Jayaram                                         |           |
| 8        | Sanjna Shams                                           | 1-1-      |
| 9        | Anjali R Nath                                          |           |
| 10       | Andriea Marshal                                        | 95        |
| 11       | Angel Rose Pallan                                      | - Indiana |
| 12       | Millu Mariam Eldhose                                   | 1         |
| 13       | B Devapranath