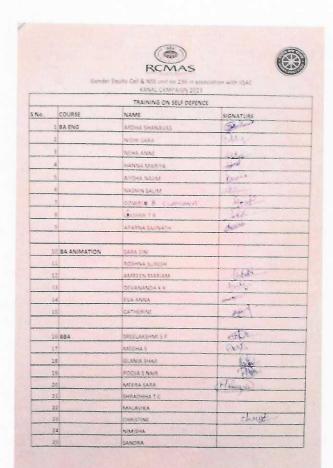

## Attendance Statement of Training on Self-defense

| 26     | ANDRES            |             |
|--------|-------------------|-------------|
| 27     | ASHREY            | Sulley.     |
| 28     | VISMAYA           | 122         |
| 29     | SAINA             |             |
| 30     | GOPKA             |             |
| 31     | APINA             |             |
| 3.2    | JIAN              |             |
| 33 BCA | ANN THRESA        | 14          |
| 8.0    | AURIA THERESA     | Auch        |
| 35     | GAURI S NAIR      |             |
| 36     | AMANA ANAS        | 1.4         |
| 37     | ALIZA ELISABETH   |             |
| 18     | NORA VIN          | Hi.         |
| 39     | ATHLIN TONY       | cotio -     |
| 40     | RASHA             |             |
| 41     | NIYA              | 75          |
| 42 MAT | ANITTA THANKACHAN |             |
| 4.5    | KAIRA BEN PAUL    | YELLE       |
| 44 M2T | PALLAVI MADHU     | Mallac      |
| 45     | CAROL RAPHJ V     | 3.4         |
| 46     | SWEDHA TOMY       | (ASA)       |
| 47     | CINTA CLEETUS     | 142         |
| 48     | TANIA TOMY        | 1/millardie |
| 49     | SANIYA SUSAN      | ale go      |
| 50     | MARIA SHAUU       | 4/4         |
| 51     | KEERTHANA S       | الملايا     |
| 52     | PAVITHRA S        | 70          |
| 53     | HAIFA V S         |             |
| 54     | PRIVA             | 31/         |
| 55     | JAISA             | No.         |