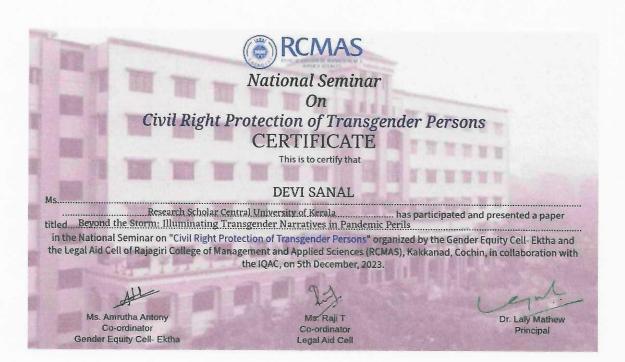

nder equality and social justice. Through interdisciplinary collaboration and community engagement, the seminar aimed to empower students to become informed and active agents of change in their communities.

#### Poster of the Event



Lend.



E PATA - KAKKANAO

#### RAJAGIRI COLLEGE OF MANAGEMENT AND APPLIED SCIENCES

FFILIATED TO MAHATMA GANDHILINIVERSITY, KOTTAYAM, APPROVED BY AICTE

RAJAGIRI VALLEY P.O., KAKKANAD, KOCHI - 682 039 Ph: 0484-2955270 Émail: principal: rajagiricollege edu in www.rajagiricollege.edu.in

#### Photographs of the Seminar







AFFILIATED TO MAHATMA GANDHEUNIVERSITY, KOTTAYAM, APPROVED BY AICTE

RAJAGIRI VALLEY P.O., KAKKANAD, KOCHI - 682 039 Ph: 0484-2955270 Email: principal: rajagiricollege edu.in www.rajagiricollege.edu.in

#### Sample Certificates issued





RAJAGIRI COLLEGE OF MANAGEMENT AND APPLIED SCIENCES, KAKKANAD NATIONAL SEMINAR ON CIVIL RIGHT PROTECTION OF TRANSGENDER PERSONS

#### CERTIFICATE OF APPRECIATION

THIS IS TO CERTIFY THAT

DR.SANGEETHA ABRAHAM



RESOURCE PERSON
IN THE NATIONAL SEMINAR ON CIVIL RIGHT PROTECTION OF
TRANSGENDER PERSONS ORGANISED BY GENDER EQUITY CELL- EKTHA AND LEGAL AID CELL IN ASSOCIATION WITH IQAC
ON 5th DECEMBER 2023 AT RAJAGIRI COLLEGE OF MANAGEMENT AND APPLIED SCIENCES, KAKKANAD.

Ms.Amrutha Antony

Is.Amrutha Anton COORDINATOR GENDER EQUITY Ms.Raji .T

Ms.Raji .I COORDINATOR LEGAL AID CELI Dr.Laly Mathew

Certificate of Appreciation awarded to the Resource Person

ded to the Resource Pers



EFILIATED TO MAHATMA GANDHI UNIVERSITY KOTTAYAM. APPROVED BY AICTE

RAJAGIRI VALLEY P.O., KAKKANAD, KOCHI -