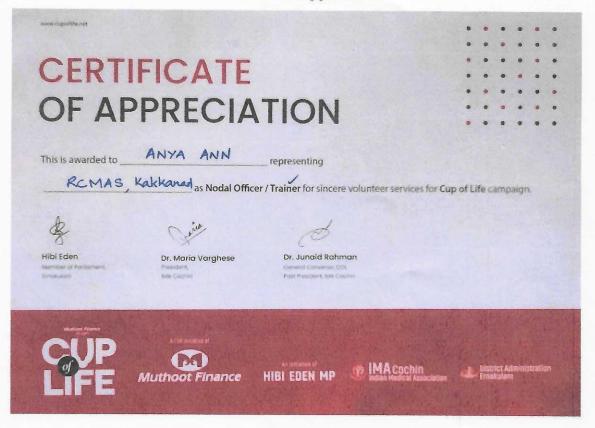

## Activities and Initiatives for Promoting Gender Equity 2019-24

| SI. No | Title of the Initiative                                                                 | Page No. |
|--------|-----------------------------------------------------------------------------------------|----------|
|        |                                                                                         | Ü        |
| 1.     | Self-defense Class, Kanal Campaign 2023                                                 | 4        |
| 2.     | Gender Equality: A Shared Vision for a Better Future (as part of Kanal Campaign 2023)   | 9        |
| 3.     | A Flash Mob as part of Transgender Awareness Week Inauguration                          | 15       |
| 4.     | Human Rights Symposium on Gender equality and Social Inclusivity of Transgender people  | 19       |
| 5.     | Interdepartmental Group Discussion on Political<br>Representation of Transgender People | 26       |
| 6.     | Interdepartmental Debate Competition on the topic 'Recognition of Third Gender          | 31       |
| 7.     | National Seminar on Civil Rights and Protection of<br>Transgender Persons               | 36       |
| 8.     | A Celebration of Feminity: Video on Women Empowerment                                   | 42       |
|        | 2022-23                                                                                 |          |
| 9.     | Workshop on Menstrual Cup Usage as a part 'Cup of Life' campaign                        | 46       |
| 10.    | Orange the World Campaign- A Pledge of Solidarity                                       | 52       |