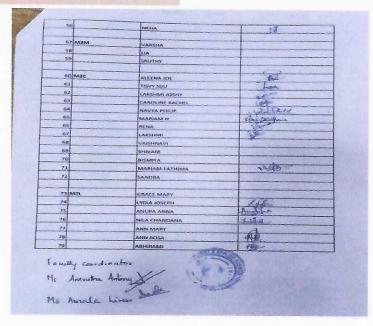

## Attendance Statement of Training on Self-defense

| 26     | ANDRES            |             |
|--------|-------------------|-------------|
| 27     | ASHREY            | Sulley.     |
| 28     | VISMAYA           | 122         |
| 29     | SAINA             |             |
| 30     | GOPKA             |             |
| 31     | APINA             |             |
| 3.2    | JIAN              |             |
| 33 BCA | ANN THRESA        | 14          |
| 8.0    | AURIA THERESA     | Auch        |
| 35     | GAURI S NAIR      |             |
| 36     | AMANA ANAS        | 1.4         |
| 37     | ALIZA ELISABETH   |             |
| 18     | NORA VIN          | Hi.         |
| 39     | ATHLIN TONY       | cotio -     |
| 40     | RASHA             |             |
| 41     | NIYA              | 75          |
| 42 MAT | ANITTA THANKACHAN |             |
| 4.5    | KAIRA BEN PAUL    | YELLE       |
| 44 M2T | PALLAVI MADHU     | Mallac      |
| 45     | CAROL RAPHJ V     | 3.4         |
| 46     | SWEDHA TOMY       | (ASA)       |
| 47     | CINTA CLEETUS     | 142         |
| 48     | TANIA TOMY        | 1/millardie |
| 49     | SANIYA SUSAN      | ale go      |
| 50     | MARIA SHAUU       | 4/4         |
| 51     | KEERTHANA S       | الملايا     |
| 52     | PAVITHRA S        | 70          |
| 53     | HAIFA V S         |             |
| 54     | PRIVA             | 31/         |
| 55     | JAISA             | No.         |