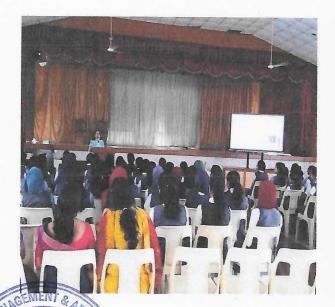

#### Photographs of the session

Prof. Neena Joseph interacting with the students

AFFICIATED TO MAHATMA GANDHOUND/ESTLY, KOTTAYAM, APPROVIDENY AIC 16

RAJAGIRI VALLEY P.O., KAKKANAD, KOCHI - 682 039 Ph; 0484-295570 Email: principal@rajagiricollege.edu.in www.rajagiricollege.edu.in

On July 31, 2023, an interactive session on gender equity was held in collaboration with the District Women & Child Development Department Ernakulam as part of the "Kanal Campaign 2023." The session, organized by the Gender Equity Cell and NSS (National Service Scheme) of the college, aimed to promote awareness and dialogue on gender equality and women's empowerment. The interactive session provided students with the opportunity to engage in meaningful discussions and activities focused on understanding and addressing issues related to gender discrimination, stereotypes, and inequality. Facilitated by representatives from the District Women & Child Development Department Ernakulam, the session featured informative presentations, group discussions, and interactive exercises aimed at challenging biases and fostering inclusivity.