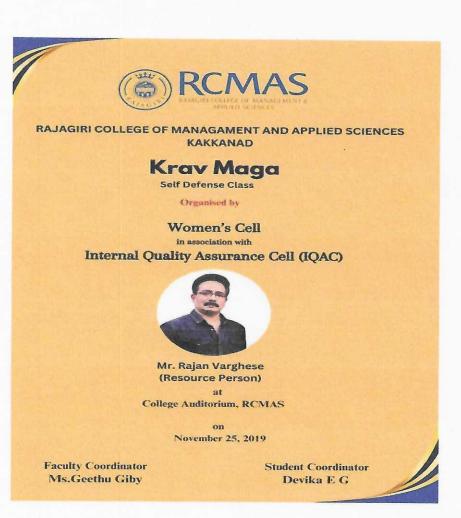

Poster of Training on Self-defense

# TRAINING ON SELF DEFENCE

July 31<sup>st</sup> Basket Ball court 11:30 am
(A programme collaborated by Gender Equity Cell and
NSS with Kochi City Police 'KANAL CAMPAIGN
2023')

Faculty co-ordinators
Ms. Amrutha Antony
Ms. Jesmi Jacob
Ms. Sreeja Kumar