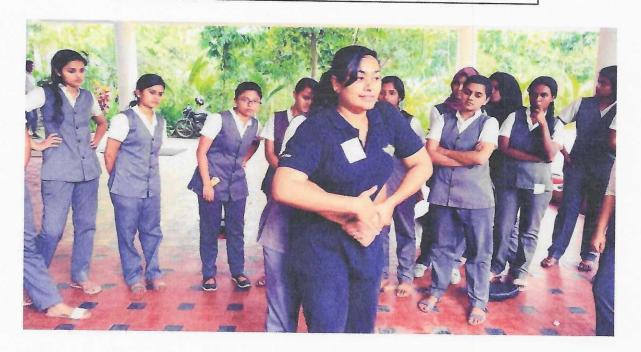

#### Photographs of the Training

Students participating in the training session

AFF LIATED TO MAHATMA GANDHI UNIVERSITY, KOTTAYAM, APPROVED BY ARCTE

RAJAGIRI VALLEY PO., KAKKANAD, KOCHI - 682 039 Ph. 0484-2955270 Email: principal prajagiricollege edu in www.rajagiricollege.edu.in

The self-defense class provided participants with practical techniques and strategies for personal safety, including physical techniques for fending off attackers, as well as verbal and psychological tactics for de-escalating confrontations. Led by trained instructors from the Kochi City Police, the class emphasized the importance of awareness, confidence, and assertiveness in self-defense situations.