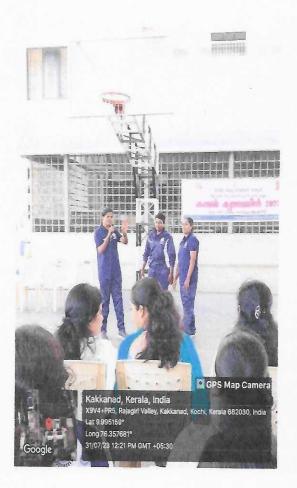

#### Photographs of the Training

Students participating in the training session

AFF LIATED TO MAHATMA GANDHI UNIVERSITY, KOTTAYAM, APPROVED BY ARCTE

RAJAGIRI VALLEY PO., KAKKANAD, KOCHI - 682 039 Ph. 0484-2955270 Email: principal prajagiricollege edu in www.rajagiricollege.edu.in

On July 31, 2023, a self-defense class was conducted in collaboration with the Kochi City Police as part of the "Kanal Campaign 2023." Organized by the Gender Equity Club of the college, the program aimed to empower students with the skills and knowledge necessary to protect themselves in challenging situations.

The self-defense class provided participants with practical techniques and strategies for personal safety, including physical techniques for fending off attackers, as well as verbal and psychological tactics for de-escalating confrontations. Led by trained instructors from the Kochi City Police, the class emphasized the importance of awareness, confidence, and assertiveness in self-defense situations.