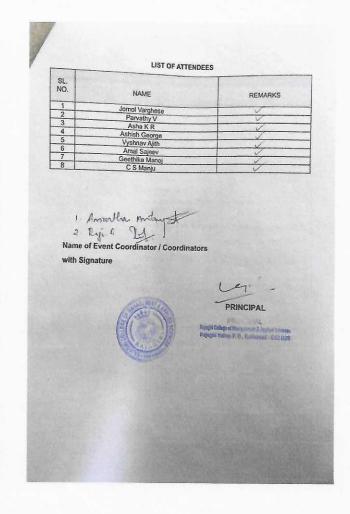

## Attendance Statement of Training on Self-defense

| 26     | ANDRES            |             |
|--------|-------------------|-------------|
| 27     | ASHREY            | Sulley.     |
| 28     | VISMAYA           | 122         |
| 29     | SAINA             |             |
| 30     | GOPKA             |             |
| 31     | APINA             |             |
| 3.2    | JIAN              |             |
| 33 BCA | ANN THRESA        | 14          |
| 8.0    | AURIA THERESA     | Auch        |
| 35     | GAURI S NAIR      |             |
| 36     | AMANA ANAS        | 1.4         |
| 37     | ALIZA ELISABETH   |             |
| 18     | NORA VIN          | Hi.         |
| 39     | ATHLIN TONY       | cotio -     |
| 40     | RASHA             |             |
| 41     | NIYA              | 75          |
| 42 MAT | ANITTA THANKACHAN |             |
| 4.5    | KAIRA BEN PAUL    | YELLE       |
| 44 M2T | PALLAVI MADHU     | Mallac      |
| 45     | CAROL RAPHJ V     | 3.4         |
| 46     | SWEDHA TOMY       | (ASA)       |
| 47     | CINTA CLEETUS     | 142         |
| 48     | TANIA TOMY        | 1/millardie |
| 49     | SANIYA SUSAN      | ale go      |
| 50     | MARIA SHAUU       | 4/4         |
| 51     | KEERTHANA S       | الملايا     |
| 52     | PAVITHRA S        | 70          |
| 53     | HAIFA V S         |             |
| 54     | PRIVA             | 31/         |
| 55     | JAISA             | No.         |

EFILIATED TO MAHATMA GANDHEUNIVERSITY, KOTTAYAM, APPROVED BY AICTE

RAJAGIRI VALLEY P.O., KAKKANAD, KOCHI - 682 039 Ph: 0484-2955270 Email: principal erajagiricollege edu in www.rajagiricollege.edu in.

| Report<br>submitted by | Mr. Aswin S & Ms. Meera Sara John,  Department of Commerce and  Management, Rajagiri College of  Management and Applied Sciences,  Kakkanad | Sendine<br>Muse |
|------------------------|---------------------------------------------------------------------------------------------------------------------------------------------|-----------------|
| Coordinated by         | Ms. Jesmi Jacob & Ms. Sreeja Kumar, Assistant Professors, Rajagiri College of Management and Applied Sciences, Kakkanad                     | Stafa           |
| Approved by            | Ms. Amrutha Antony, Women's Cell Coordinator & Assistant Professor, Rajagiri College of Management and Applied Sciences, Kakkanad           |                 |

Aug 3, 2023

Dr. Laly Mathew **Principal** 

PRINCIPAL
Rajagiri College of Management & Applied Sciences
Rajagiri Valley. P. O., Kakkanad - 682 039

RAJAGIRI VALLEY P.O., KAKKANAD, KOCHI - 682 939 Ph. 0484-2955270 Email: principal rajagiricollege edu in www.rajagiricollege.edu.in