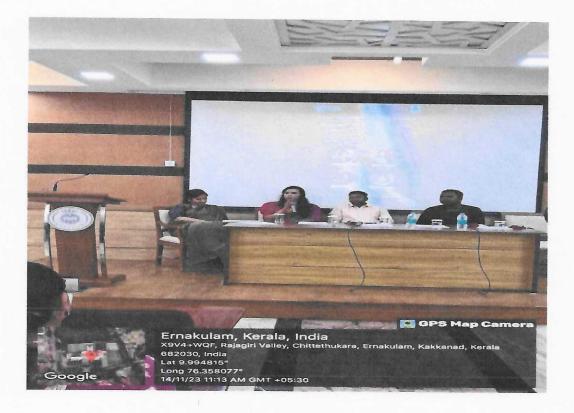

#### Photographs of the session

Prof. Neena Joseph interacting with the students

AFFICIATED TO MAHATMA GANDHOUND/ESTLY, KOTTAYAM, APPROVIDENY AIC 16

RAJAGIRI VALLEY P.O., KAKKANAD, KOCHI - 682 039 Ph; 0484-295570 Email: principal@rajagiricollege.edu.in www.rajagiricollege.edu.in