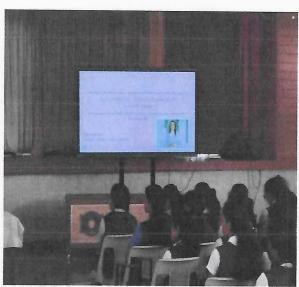

Program Poster of the session on Gender Equity

Gender Equity Cell & NSS unit no.236 in association with IQAC

By Prof. Neena Joseph (Institute of Management in Kerala)

July 31st | Auditorium | 10:30 am

( A programme collaborated by Gender Equity Cell and NSS with District Women & Child Development Department, Ernakulam 'KANAL CAMPAIGN 2023')