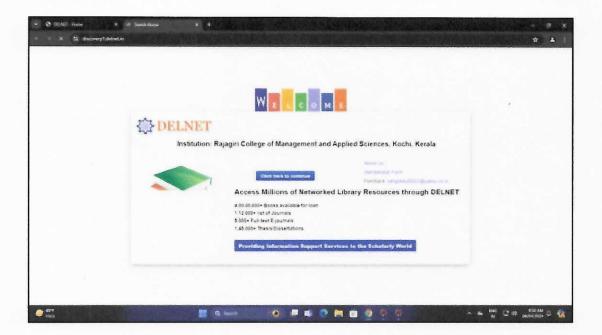

## 3.3 Digital Library

RCMAS provides access to DELNET, EBSCO & N-LIST a vast collection of digital resources, including e-books, academic journals, research papers, multimedia content, and other educational materials. Unlike traditional libraries, digital libraries offer the convenience of accessing information anytime and anywhere, making it easier for students, and researchers to obtain the information they need. These libraries often feature advanced search capabilities, user-friendly interfaces, and tools for organizing and citing resources. By digitizing and centralizing information, the college supports academic and personal research needs, promotes lifelong learning, and ensures that valuable knowledge is preserved and accessible to both students and teachers.