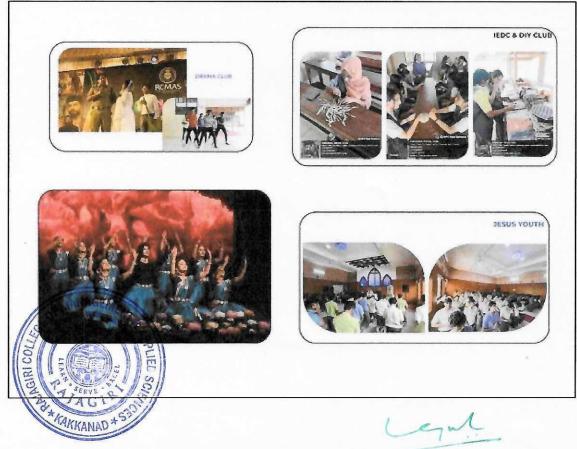

### 5.3 Club Activities

Club activities in college are an integral part of campus life, offering students opportunities to pursue their interests, develop new skills, and build a sense of community. These activities are organized by various student clubs and societies, each focused on specific areas such as academics, sports, arts, culture, technology, or social causes. Through regular meetings, workshops, competitions, and events, club members engage in enriching experiences that complement their academic education. Participation in club activities fosters leadership, teamwork, and organizational skills, as students often take on roles in planning and executing events. Additionally, these activities provide a platform for networking, forming friendships, and exploring potential career paths. Overall, college club activities contribute to a dynamic and vibrant campus environment, encouraging personal growth and enhancing the