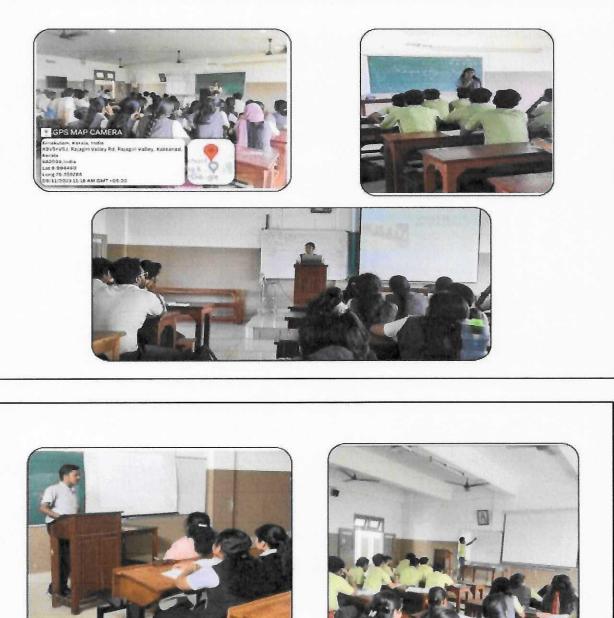

### 1. Sahakarna- Participative Learning

ATED TO MAHATMA GANDHI UNIVERSITY, KOTTAVAM, APPROVED BY AK TE

Participative learning represents a significant paradigm shift from traditional teachercentered instruction. Rather than passively receiving information through lectures, students become active participants in their educational journey. This approach emphasizes collaborative learning through discussions, group projects, and hands-on activities. Students might work together to solve problems, build models to illustrate concepts or create presentations to showcase their understanding.

RCMAS provides effective participative learning activities including facilitated group debates, role-playing simulations, designing and conducting experiments, creating multimedia presentations, and even student-led discussions. Beyond its engaging nature, participative learning offers a demonstrably effective approach to education, empowering students to become active learners and successful individuals. Various departments at RCMAS adopt some of the below-listed participative methods for encouraging student-centered activities.