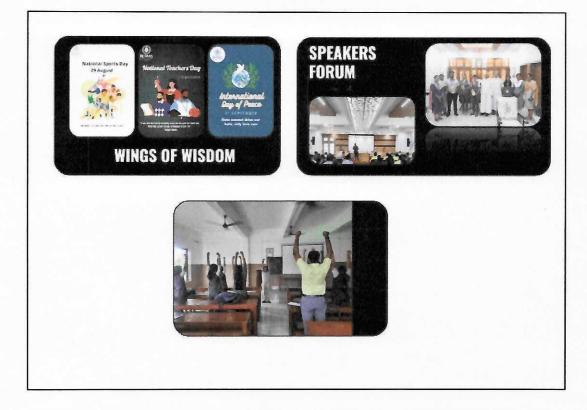

### 5.3 Club Activities

Club activities in college are an integral part of campus life, offering students opportunities to pursue their interests, develop new skills, and build a sense of community. These activities are organized by various student clubs and societies, each focused on specific areas such as academics, sports, arts, culture, technology, or social causes. Through regular meetings, workshops, competitions, and events, club members engage in enriching experiences that complement their academic education. Participation in club activities fosters leadership, teamwork, and organizational skills, as students often take on roles in planning and executing events. Additionally, these activities provide a platform for networking, forming friendships, and exploring potential career paths. Overall, college club activities contribute to a dynamic and vibrant campus environment, encouraging personal growth and enhancing the