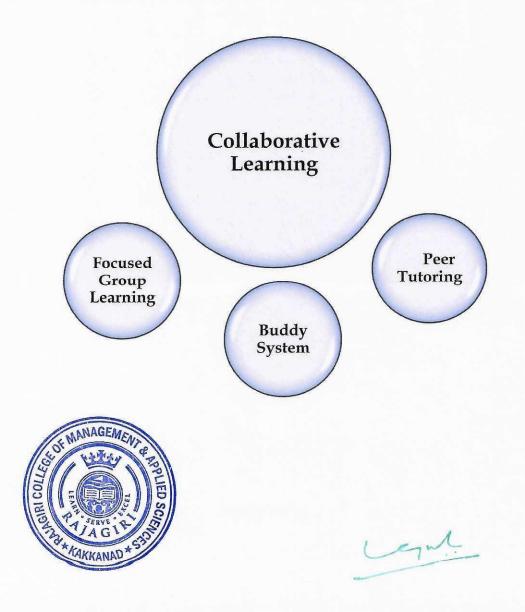

### 2. Collaborative Learning

LIATED TO MAHATMA GANDHI UNIVERSITY KOTTAVAM, APPROVED BY AICTE

Collaborative learning represents a cornerstone of the participative learning approach. It emphasizes a shift from isolated student work to a dynamic environment where students work together to achieve shared goals. This methodology transcends mere physical proximity by fostering active participation, shared responsibility, and open communication within student groups. RCMAS emphasizes Group projects, role-playing simulations, facilitated group discussions, and peer tutoring to foster a collaborative environment, thereby building interpersonal relationships, and ultimately developing into well-rounded individuals prepared for success in a competitive world.

## 2.1 Buddy System

HEI emphasizes on buddy system, a collaborative learning approach where students are paired together to support each other's educational journey. This system pairs a more experienced or knowledgeable student with a less experienced or newer student. The buddy provides guidance, assistance, and encouragement, helping their partner navigate challenges and better understand the material. This relationship fosters a sense of responsibility in the mentor and provides personalized support to the mentee, enhancing their learning experience. The buddy system promotes a sense of community and belonging, encourages peer learning, and helps to build social and academic skills.

## 2.2 Peer Tutoring

RCMAS provides opportunities for peer tutoring to share the knowledge of academically stronger students with their peers. This pairing creates a mutually beneficial relationship, where the "tutor" student deepens their understanding by teaching and guiding through practice problems, while the "tutee" receives personalized attention and explanations suited to their learning style. This strategy is a valuable tool for educators, promoting deeper comprehension and enhancing the classroom learning community.

## 2.3 Focused Group Learning

HEI focuses on an instructional strategy designed to provide additional support to students who are struggling to meet academic standards. This approach involves grouping students with similar learning needs together and providing targeted instruction to address specific gaps in their understanding. The sessions are typically smaller in size, allowing for more individualized attention and tailored teaching methods that cater to the unique needs of each student. The goal of focused group learning is to help students catch up with their peers by reinforcing foundational concepts, improving skills, and boosting confidence. Through continuous assessment and adaptive teaching techniques, educators can monitor progress and adjust instruction to ensure that each student makes significant improvements. This approach not only helps students achieve academic success but also fosters a supportive and inclusive learning environment.