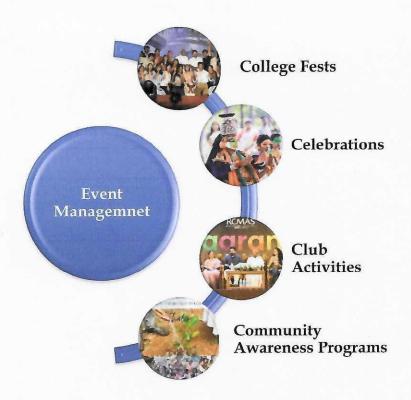

#### 5. Event Management

Event management involves planning, organizing, and executing events such as conferences, inter-collegiate fests and corporate meetings. This process enhances student's creativity, logistics, and coordination to ensure the event's success. Event management programs organized for students provide a hands-on learning experience where students plan, coordinate, and execute various events. These programs involve activities such as budgeting, marketing, logistics, and team management, allowing students to apply theoretical knowledge in a practical setting. By organizing events such as cultural festivals, academic conferences, charity fundraisers, or sports tournaments, students develop essential skills like leadership, communication of sources, and time management. Working in teams, they learn to collaborate effectively, manage resources, and handle unexpected challenges. These programs also to the program of the

#### 5.1 College Fests

\* KAKKANAD

RCMAS promotes Fests which are mainly organized by students, featuring a wide array of activities that celebrate creativity, talent, and community spirit. These festivals often include cultural performances, music concerts, dance competitions, and theater productions, showcasing the artistic talents of students. Academic events such as debates, quizzes, and workshops provide intellectual stimulation and learning opportunities. Sports competitions and fun games add a dynamic and energetic element to the fest. Food stalls, exhibitions, and carnival rides enhance the festive atmosphere, attracting students, faculty, alumni, and sometimes even the local community. College fests are memorable experiences that create a sense of unity and

## 5.2 Celebrations

College celebrations are vibrant events that bring the entire campus community together to commemorate special occasions, achievements, and cultural traditions. These celebrations can range from annual festivals and holiday observances to milestone anniversaries and graduation ceremonies. Students, faculty, and staff participate in a variety of activities such as cultural performances, music and dance shows, sports events, and academic competitions. Decorated campuses, festive food stalls, and interactive booths add to the joyous atmosphere. College celebrations offer a break from routine academic activities, providing an opportunity for relaxation, socialization, and community bonding. They foster a sense of unity and school spirit, allowing participants to create lasting memories and strengthen their connections within the college community. These events also enhance student engagement and campus life, contributing to a well-rounded educational experience.

### 5.3 Club Activities

Club activities in college are an integral part of campus life, offering students opportunities to pursue their interests, develop new skills, and build a sense of community. These activities are organized by various student clubs and societies, each focused on specific areas such as academics, sports, arts, culture, technology, or social causes. Through regular meetings, workshops, competitions, and events, club members engage in enriching experiences that complement their academic education. Participation in club activities fosters leadership, teamwork, and organizational skills, as students often take on roles in planning and executing events. Additionally, these activities provide a platform for networking, forming friendships, and exploring potential career paths. Overall, college club activities contribute to a dynamic and vibrant campus environment, encouraging personal growth and enhancing the

## 5.4 Community Awareness Programs

Community awareness programs in college are initiatives designed to educate and engage students on important social, environmental, and health issues, fostering a sense of responsibility and active citizenship. These programs often include activities such as workshops, seminars, awareness campaigns, volunteer projects, and collaboration with local organizations. By participating in these programs, students gain a deeper understanding of issues like sustainability, mental health, social justice, and community welfare. These initiatives also encourage students to apply their academic knowledge to real-world challenges, promoting civic engagement and social impact. Community awareness programs not only benefit the college and surrounding communities but also help students build empathy, leadership abilities, and a commitment to making a difference.