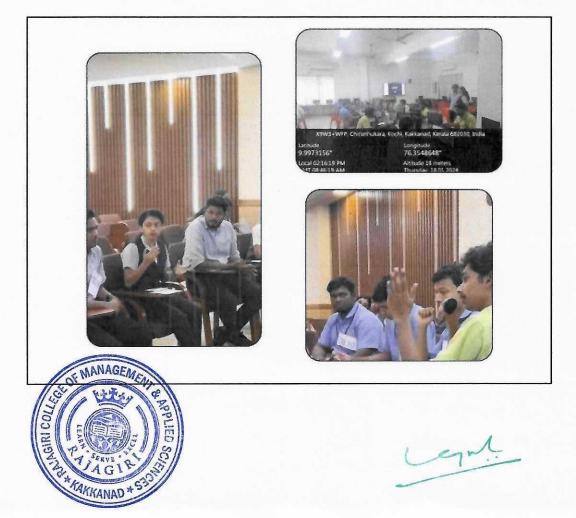

#### 5. Event Management

Event management involves planning, organizing, and executing events such as conferences, inter-collegiate fests and corporate meetings. This process enhances student's creativity, logistics, and coordination to ensure the event's success. Event management programs organized for students provide a hands-on learning experience where students plan, coordinate, and execute various events. These programs involve activities such as budgeting, marketing, logistics, and team management, allowing students to apply theoretical knowledge in a practical setting. By organizing events such as cultural festivals, academic conferences, charity fundraisers, or sports tournaments, students develop essential skills like leadership, communication of sources, and time management. Working in teams, they learn to collaborate effectively, manage resources, and handle unexpected challenges. These programs also to the program of the

\*KAKKANAD \*

en

RAJAGIRI VALLEY P.O., KAKKANAD, KOCHI - 682 039 Ph: 0484-2955270 Email: principal rajagiricollege.edu.in www.rajagiricollege.edu.in

RAJAGIRI COLLEGE OF MANAGEMENT AND APPLIED SCIENCES

unique themes and ideas to make their events successful. Ultimately, studentorganized event management programs provide valuable real-world experience, preparing participants for future professional roles and enhancing their resumes.