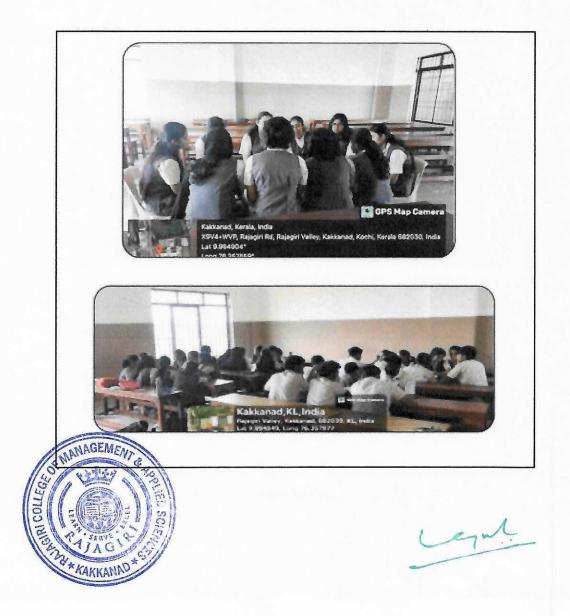

3. Smart Study Tools

Smart study tools are advanced educational technologies designed to enhance the learning experience by making it more interactive, efficient, and personalized. RCMAS incorporates smart tools like digital platforms, apps, and devices that leverage efficient transformation of knowledge to adapt to individual learning styles and needs. These include online collaboration platforms that enable students to work together remotely, while educational games and simulations provide engaging ways to reinforce concepts. By offering personalized feedback, tracking performance, and providing varied learning resources, smart study tools empower students to take control of them to the dynamic and effective. These technologies support educators by providing insights into student progress and highlighting areas that need attention, ultimately enhancing the overall educational experience.

## 3.1 Video Conferencing Tools

Video conferencing tools are essential platforms that facilitate virtual communication and collaboration, enabling users to connect in real-time through audio, video, and chat functionalities. Tools such as Zoom and Google Meet allow individuals and groups to conduct meetings, webinars, online classes, and conferences from remote locations, breaking geographical barriers. These platforms often include features like screen sharing, virtual whiteboards, breakout rooms for smaller group discussions, and recording capabilities, making them versatile for various professional, educational, and social applications. By providing a seamless and interactive environment, video conferencing tools support effective communication, enhance productivity, and foster connectivity in an increasingly digital world.

## 3.2 Interactive & Learning Assessment Tools

Interactive learning and assessment tools like Mentimeter, Kahoot, and Quizizz enhance educational engagement and evaluation by making learning activities more dynamic and interactive. Mentimeter allows educators to create live polls, quizzes, and Q&A sessions, enabling real-time audience participation and feedback during presentations. Kahoot is a game-based platform that transforms quizzes into interactive games, promoting student engagement through competition and fun. Quizizz offers a similar quiz-based learning experience but with features that support both live and asynchronous quiz sessions, allowing students to learn at their own pace. These tools not only make learning more enjoyable but also provide valuable insights into student understanding, helping educators tailor their teaching strategies to meet the needs of their students.