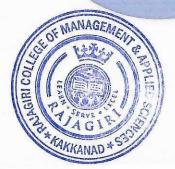

## 2.1 Buddy System

HEI emphasizes on buddy system, a collaborative learning approach where students are paired together to support each other's educational journey. This system pairs a more experienced or knowledgeable student with a less experienced or newer student. The buddy provides guidance, assistance, and encouragement, helping their partner navigate challenges and better understand the material. This relationship fosters a sense of responsibility in the mentor and provides personalized support to the mentee, enhancing their learning experience. The buddy system promotes a sense of community and belonging, encourages peer learning, and helps to build social and academic skills.

## 2.2 Peer Tutoring

RCMAS provides opportunities for peer tutoring to share the knowledge of academically stronger students with their peers. This pairing creates a mutually beneficial relationship, where the "tutor" student deepens their understanding by teaching and guiding through practice problems, while the "tutee" receives personalized attention and explanations suited to their learning style. This strategy is a valuable tool for educators, promoting deeper comprehension and enhancing the classroom learning community.