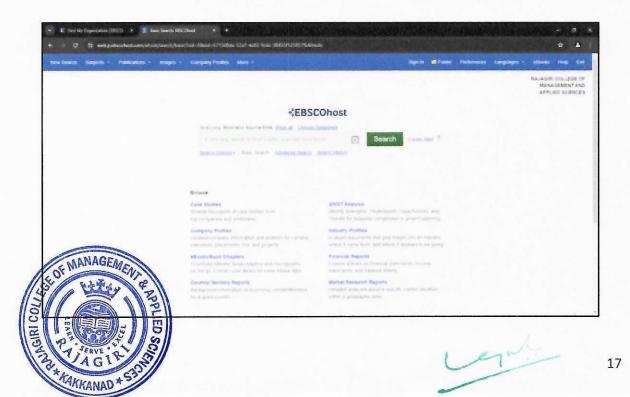

## 3.3 Digital Library

RCMAS provides access to DELNET, EBSCO & N-LIST a vast collection of digital resources, including e-books, academic journals, research papers, multimedia content, and other educational materials. Unlike traditional libraries, digital libraries offer the convenience of accessing information anytime and anywhere, making it easier for students, and researchers to obtain the information they need. These libraries often feature advanced search capabilities, user-friendly interfaces, and tools for organizing and citing resources. By digitizing and centralizing information, the college supports academic and personal research needs, promotes lifelong learning, and ensures that valuable knowledge is preserved and accessible to both students and teachers.