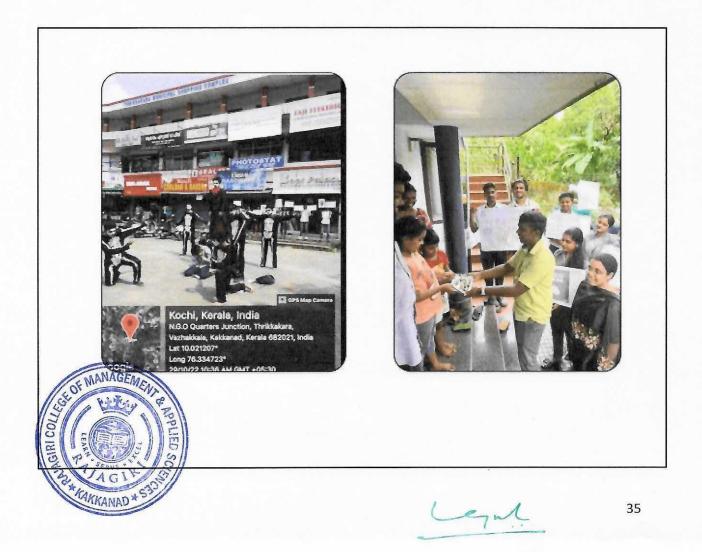

## 5.4 Community Awareness Programs

Community awareness programs in college are initiatives designed to educate and engage students on important social, environmental, and health issues, fostering a sense of responsibility and active citizenship. These programs often include activities such as workshops, seminars, awareness campaigns, volunteer projects, and collaboration with local organizations. By participating in these programs, students gain a deeper understanding of issues like sustainability, mental health, social justice, and community welfare. These initiatives also encourage students to apply their academic knowledge to real-world challenges, promoting civic engagement and social impact. Community awareness programs not only benefit the college and surrounding communities but also help students build empathy, leadership abilities, and a commitment to making a difference.