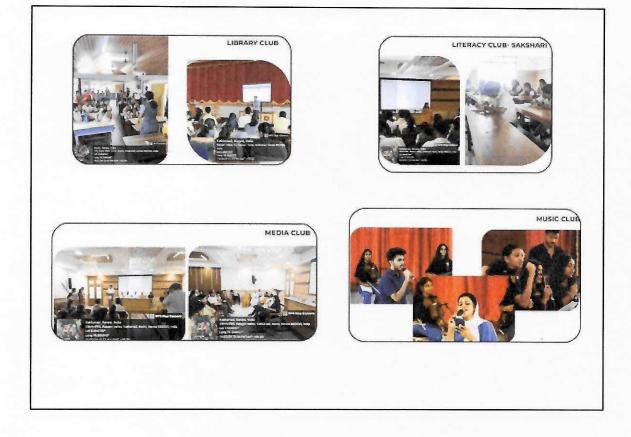

### 5.3 Club Activities

Club activities in college are an integral part of campus life, offering students opportunities to pursue their interests, develop new skills, and build a sense of community. These activities are organized by various student clubs and societies, each focused on specific areas such as academics, sports, arts, culture, technology, or social causes. Through regular meetings, workshops, competitions, and events, club members engage in enriching experiences that complement their academic education. Participation in club activities fosters leadership, teamwork, and organizational skills, as students often take on roles in planning and executing events. Additionally, these activities provide a platform for networking, forming friendships, and exploring potential career paths. Overall, college club activities contribute to a dynamic and vibrant campus environment, encouraging personal growth and enhancing the