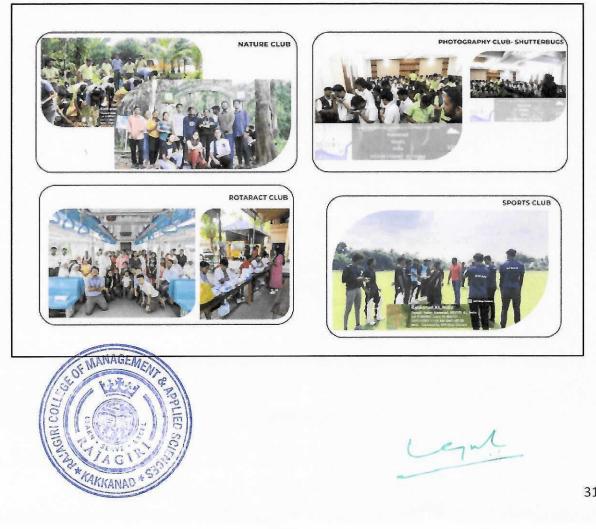

### 5.3 Club Activities

Club activities in college are an integral part of campus life, offering students opportunities to pursue their interests, develop new skills, and build a sense of community. These activities are organized by various student clubs and societies, each focused on specific areas such as academics, sports, arts, culture, technology, or social causes. Through regular meetings, workshops, competitions, and events, club members engage in enriching experiences that complement their academic education. Participation in club activities fosters leadership, teamwork, and organizational skills, as students often take on roles in planning and executing events. Additionally, these activities provide a platform for networking, forming friendships, and exploring potential career paths. Overall, college club activities contribute to a dynamic and vibrant campus environment, encouraging personal growth and enhancing the