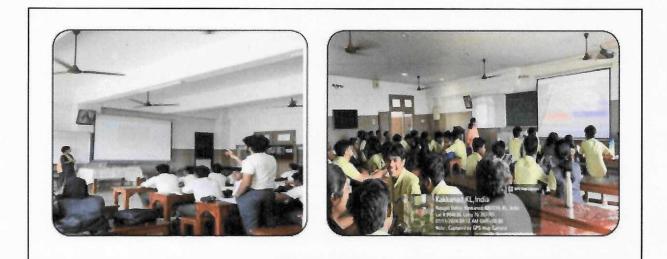

### 1. Sahakarna- Participative Learning

ATED TO MAHATMA GANDHI UNIVERSITY, KOTTAVAM, APPROVED BY AK TE

Participative learning represents a significant paradigm shift from traditional teachercentered instruction. Rather than passively receiving information through lectures, students become active participants in their educational journey. This approach emphasizes collaborative learning through discussions, group projects, and hands-on activities. Students might work together to solve problems, build models to illustrate concepts or create presentations to showcase their understanding.

RCMAS provides effective participative learning activities including facilitated group debates, role-playing simulations, designing and conducting experiments, creating multimedia presentations, and even student-led discussions. Beyond its engaging nature, participative learning offers a demonstrably effective approach to education, empowering students to become active learners and successful individuals. Various departments at RCMAS adopt some of the below-listed participative methods for encouraging student-centered activities.