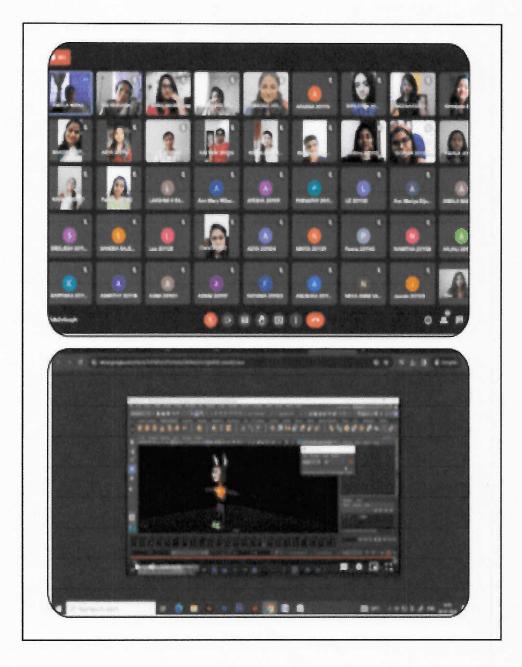

## 3.1 Video Conferencing Tools

Video conferencing tools are essential platforms that facilitate virtual communication and collaboration, enabling users to connect in real-time through audio, video, and chat functionalities. Tools such as Zoom and Google Meet allow individuals and groups to conduct meetings, webinars, online classes, and conferences from remote locations, breaking geographical barriers. These platforms often include features like screen sharing, virtual whiteboards, breakout rooms for smaller group discussions, and recording capabilities, making them versatile for various professional, educational, and social applications. By providing a seamless and interactive environment, video conferencing tools support effective communication, enhance productivity, and foster connectivity in an increasingly digital world.