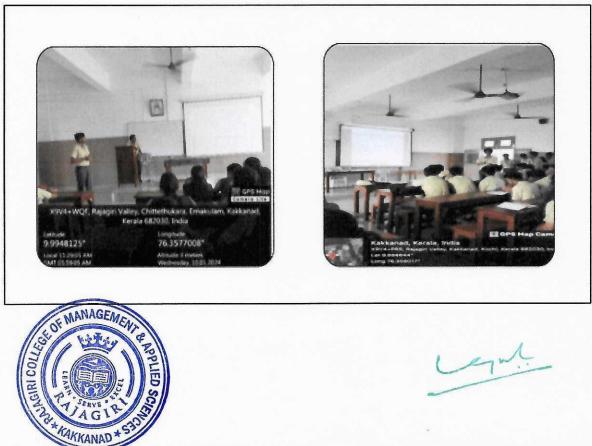

### 1. Sahakarna- Participative Learning

ATED TO MAHATMA GANDHI UNIVERSITY, KOTTAVAM, APPROVED BY AK TE

Participative learning represents a significant paradigm shift from traditional teachercentered instruction. Rather than passively receiving information through lectures, students become active participants in their educational journey. This approach emphasizes collaborative learning through discussions, group projects, and hands-on activities. Students might work together to solve problems, build models to illustrate concepts or create presentations to showcase their understanding.

RCMAS provides effective participative learning activities including facilitated group debates, role-playing simulations, designing and conducting experiments, creating multimedia presentations, and even student-led discussions. Beyond its engaging nature, participative learning offers a demonstrably effective approach to education, empowering students to become active learners and successful individuals. Various departments at RCMAS adopt some of the below-listed participative methods for encouraging student-centered activities.