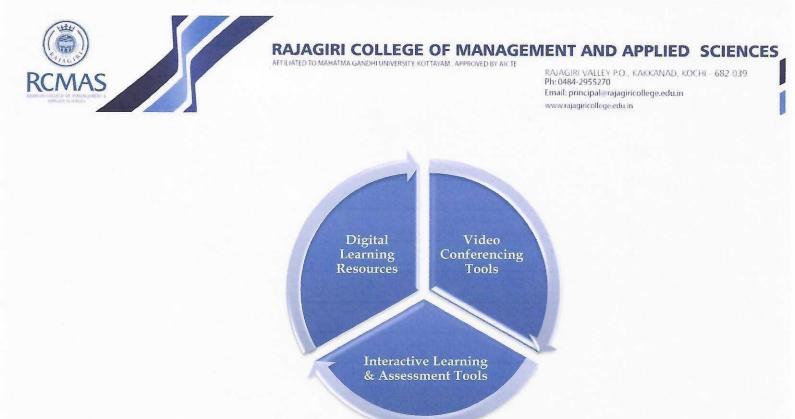

3. Smart Study Tools

Smart study tools are advanced educational technologies designed to enhance the learning experience by making it more interactive, efficient, and personalized. RCMAS incorporates smart tools like digital platforms, apps, and devices that leverage efficient transformation of knowledge to adapt to individual learning styles and needs. These include online collaboration platforms that enable students to work together remotely, while educational games and simulations provide engaging ways to reinforce concepts. By offering personalized feedback, tracking performance, and providing varied learning resources, smart study tools empower students to take control of them to the dynamic and effective. These technologies support educators by providing insights into student progress and highlighting areas that need attention, ultimately enhancing the overall educational experience.

## 3.1 Video Conferencing Tools

Video conferencing tools are essential platforms that facilitate virtual communication and collaboration, enabling users to connect in real-time through audio, video, and chat functionalities. Tools such as Zoom and Google Meet allow individuals and groups to conduct meetings, webinars, online classes, and conferences from remote locations, breaking geographical barriers. These platforms often include features like screen sharing, virtual whiteboards, breakout rooms for smaller group discussions, and recording capabilities, making them versatile for various professional, educational, and social applications. By providing a seamless and interactive environment, video conferencing tools support effective communication, enhance productivity, and foster connectivity in an increasingly digital world.

## 3.2 Interactive & Learning Assessment Tools

Interactive learning and assessment tools like Mentimeter, Kahoot, and Quizizz enhance educational engagement and evaluation by making learning activities more dynamic and interactive. Mentimeter allows educators to create live polls, quizzes, and Q&A sessions, enabling real-time audience participation and feedback during presentations. Kahoot is a game-based platform that transforms quizzes into interactive games, promoting student engagement through competition and fun. Quizizz offers a similar quiz-based learning experience but with features that support both live and asynchronous quiz sessions, allowing students to learn at their own pace. These tools not only make learning more enjoyable but also provide valuable insights into student understanding, helping educators tailor their teaching strategies to meet the needs of their students.