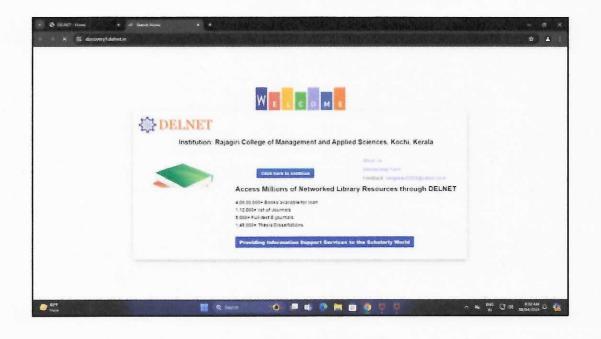

## 3.3 Digital Library

RCMAS provides access to DELNET, EBSCO & N-LIST a vast collection of digital resources, including e-books, academic journals, research papers, multimedia content, and other educational materials. Unlike traditional libraries, digital libraries offer the convenience of accessing information anytime and anywhere, making it easier for students, and researchers to obtain the information they need. These libraries often feature advanced search capabilities, user-friendly interfaces, and tools for organizing and citing resources. By digitizing and centralizing information, the college supports academic and personal research needs, promotes lifelong learning, and ensures that valuable knowledge is preserved and accessible to both students and teachers.