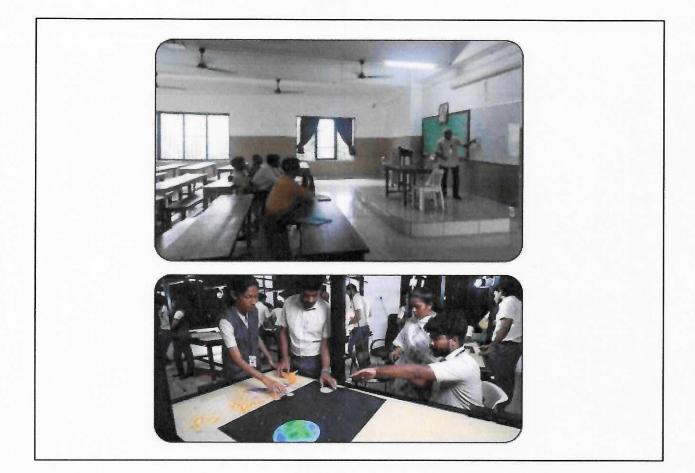

### 1. Sahakarna- Participative Learning

ATED TO MAHATMA GANDHI UNIVERSITY, KOTTAVAM, APPROVED BY AK TE

Participative learning represents a significant paradigm shift from traditional teachercentered instruction. Rather than passively receiving information through lectures, students become active participants in their educational journey. This approach emphasizes collaborative learning through discussions, group projects, and hands-on activities. Students might work together to solve problems, build models to illustrate concepts or create presentations to showcase their understanding.

RCMAS provides effective participative learning activities including facilitated group debates, role-playing simulations, designing and conducting experiments, creating multimedia presentations, and even student-led discussions. Beyond its engaging nature, participative learning offers a demonstrably effective approach to education, empowering students to become active learners and successful individuals. Various departments at RCMAS adopt some of the below-listed participative methods for encouraging student-centered activities.