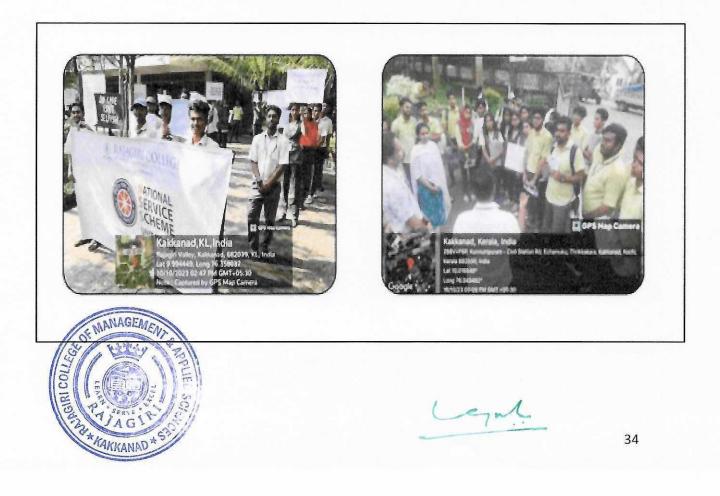

## 5.4 Community Awareness Programs

Community awareness programs in college are initiatives designed to educate and engage students on important social, environmental, and health issues, fostering a sense of responsibility and active citizenship. These programs often include activities such as workshops, seminars, awareness campaigns, volunteer projects, and collaboration with local organizations. By participating in these programs, students gain a deeper understanding of issues like sustainability, mental health, social justice, and community welfare. These initiatives also encourage students to apply their academic knowledge to real-world challenges, promoting civic engagement and social impact. Community awareness programs not only benefit the college and surrounding communities but also help students build empathy, leadership abilities, and a commitment to making a difference.