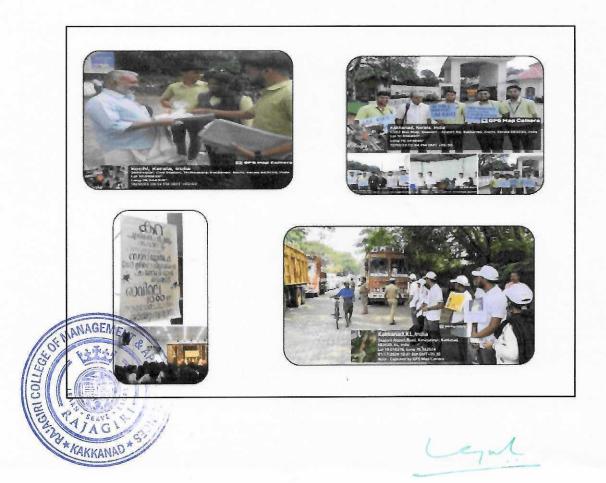

## 5.4 Community Awareness Programs

Community awareness programs in college are initiatives designed to educate and engage students on important social, environmental, and health issues, fostering a sense of responsibility and active citizenship. These programs often include activities such as workshops, seminars, awareness campaigns, volunteer projects, and collaboration with local organizations. By participating in these programs, students gain a deeper understanding of issues like sustainability, mental health, social justice, and community welfare. These initiatives also encourage students to apply their academic knowledge to real-world challenges, promoting civic engagement and social impact. Community awareness programs not only benefit the college and surrounding communities but also help students build empathy, leadership abilities, and a commitment to making a difference.