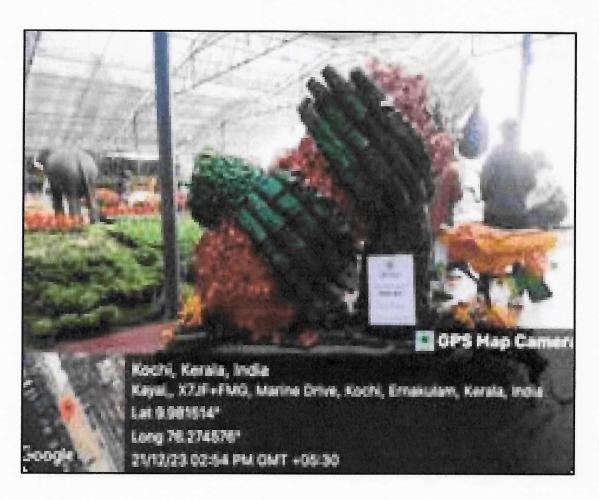

"Throbe of Life" art installation at GCC Ground, Marine Drive, Ernakulam, the "Ezha" product design presentation for Screw Pine artisans, Official logo designed for "Theeramythri seafood restaurants" and College software, "EXMAN and LEMAN" developed by "Bachelor of Computer Applications (BCA) students. B. Com students surveyed developing a strategic plan to revitalize KSRTC's operations. These projects highlight the institution's focus on fostering creativity, innovation, and practical skills.

Throbe of Life-Recycling of Plastic Bottles

Lent

RAJAGIRI VALLEY P.O., KAKKANAD, KOCHI - 682 039 Ph; 0484-2955270 Email: principal prajagiricollege.edu.in www.rajagiricollege.edu.in

**Ezha- Srew Pine Crafting** 