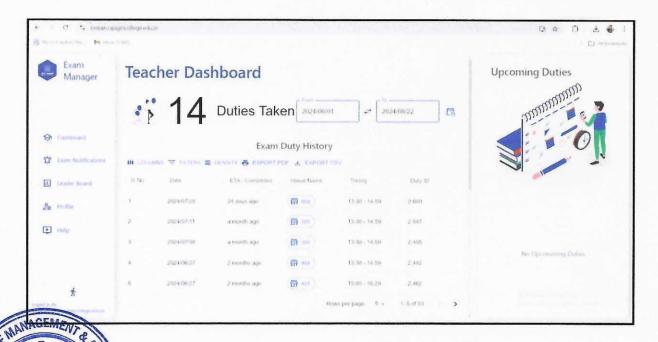

## 1. Kaushala- Problem-solving Methodologies

Problem-solving methodologies help students systematically address challenges, improve learning outcomes and find sustainable solutions. They encourage a proactive and reflective approach to tackling issues, ensuring that solutions are well-thought-out, effective and ethical. Students in RCMAS actively engage in research, developing critical thinking skills through data analysis and evaluation. Self-paced learning empowers them to personalize their education, promoting lifelong learning habits. Furthermore, real-world application bridges the gap between academia and industry, ensuring innovative and practical solutions. This holistic approach cultivates critical thinkers and responsible leaders equipped to address complex challenges with ingenuity and empathy, while keeping the broader societal impact of their solutions in mind.