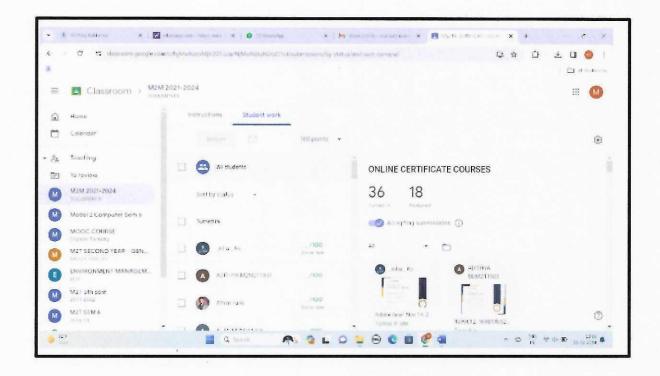

## 2. Self-paced Learning

Self-paced learning is an educational approach that allows individuals to control the timing, pace, and sequence of their learning activities, enabling them to tailor their education to their personal needs, interests, and schedules. This method empowers learners to progress through material at their own speed, whether they need to slow down to grasp complex concepts or accelerate through familiar topics. Self-paced learning fosters a sense of autonomy and responsibility, as students manage their own progress and set their own goals. RCMAS promotes Swayam Courses, MOOC Courses, Add on Courses, Value Added Courses, etc. to engage students and give them control over the process of their academic excellence. It is particularly beneficial for accommodating diverse learning styles and schedules, making education more accessible to those balancing other commitments, such as work or family.