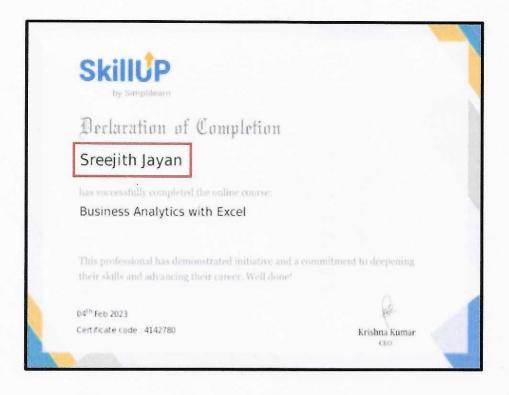

## 2. Self-paced Learning

Self-paced learning is an educational approach that allows individuals to control the timing, pace, and sequence of their learning activities, enabling them to tailor their education to their personal needs, interests, and schedules. This method empowers learners to progress through material at their own speed, whether they need to slow down to grasp complex concepts or accelerate through familiar topics. Self-paced learning fosters a sense of autonomy and responsibility, as students manage their own progress and set their own goals. RCMAS promotes Swayam Courses, MOOC Courses, Add on Courses, Value Added Courses, etc. to engage students and give them control over the process of their academic excellence. It is particularly beneficial for accommodating diverse learning styles and schedules, making education more accessible to those balancing other commitments, such as work or family.