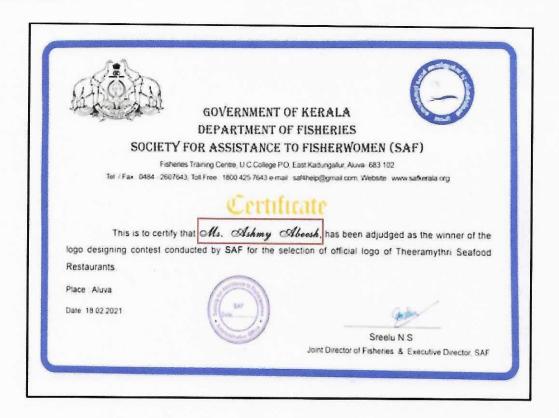

"Throbe of Life" art installation at GCC Ground, Marine Drive, Ernakulam, the "Ezha" product design presentation for Screw Pine artisans, Official logo designed for "Theeramythri seafood restaurants" and College software, "EXMAN and LEMAN" developed by "Bachelor of Computer Applications (BCA) students. B. Com students surveyed developing a strategic plan to revitalize KSRTC's operations. These projects highlight the institution's focus on fostering creativity, innovation, and practical skills.

RAJAGIRI VALLEY P.O., KAKKANAD, KOCHI - 682 039 Ph: 0484-2955270 Email: principal arajagiricollege edu.in www.rajagiricollege.edu.in

Official logo designed - "Theeramythri seafood restaurants"

AFFILIATED TO MAHATMA GANDHI UNIVERSITY, KOTTAYAM, APPROVED BY ALCTE