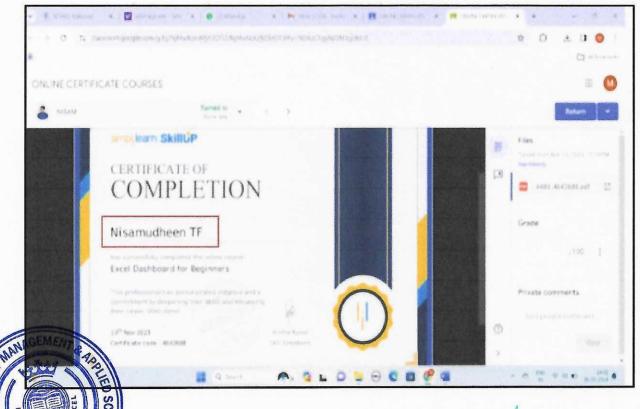

## 2. Self-paced Learning

Self-paced learning is an educational approach that allows individuals to control the timing, pace, and sequence of their learning activities, enabling them to tailor their education to their personal needs, interests, and schedules. This method empowers learners to progress through material at their own speed, whether they need to slow down to grasp complex concepts or accelerate through familiar topics. Self-paced learning fosters a sense of autonomy and responsibility, as students manage their own progress and set their own goals. RCMAS promotes Swayam Courses, MOOC Courses, Add on Courses, Value Added Courses, etc. to engage students and give them control over the process of their academic excellence. It is particularly beneficial for accommodating diverse learning styles and schedules, making education more accessible to those balancing other commitments, such as work or family.