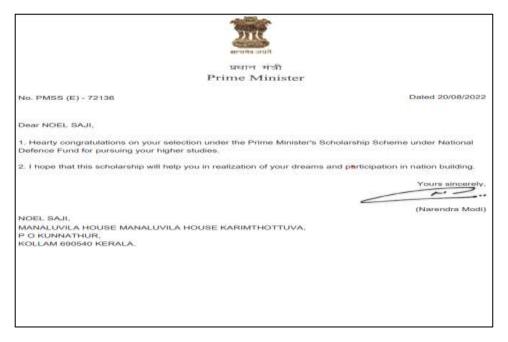

TURE]                         | CENTRAL SECTOR SCHEME OF SCHEMARINE'S FOR COLLEGE AND UNIVERSITY STUDENTS      |
| 1  | KL202021109/23982    | JOEL BENNY /BENNY                           | 0101539   | INCHELOR OF COMHERCE(TAUATION)                              | CENTRAL SECTOR SCHEME OF SCHELARSHPS FOR COLLEGE AND UNDERSITY STUDENTS        |
| 18 | KL20201171421644     | NDURIN SUSHAWARANTH                         | 100000067 | MASTER OF COMMERCE(M.COM)                                   | POST INATFIC SCHOLARSHP SCHEHES MINORITIES CS                                  |



RAJAGIRI COLLEGE OF MANAGEMENT AND APPLIED SCIENCES

## List of Students Benefitted by Prime Minister's Scholarship Scheme under National Defence Fund

AFFILIATED TO MAHATMA GANDHI UNIVERSITY, KOTTAYAM, APPROVED BY AICTE



List of Students Benefitted by Chief Minister's Student Excellence Award 2023