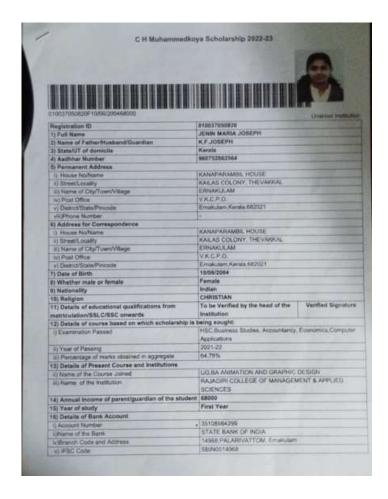

NON CSS Students (E Grantz)







AFFILIATED TO MAHATMA GANDHI UNIVERSITY, KOTTAYAM, APPROVED BY AICTE RAIAGIRI VALLEY P.O., KAKKANAD, KOCHI - 682 039 Ph: 0484-2955270

Email: principal@rajagiricollege.edu.in

www.rajagiricollege.edu.in

### Post Matric Scholarship for SC CSS Students (E Grantz)



# Post Matric Scholarship for LC-Fisheries Students (E Grantz)







ENT AND APPLIED SCIENCES

RAIAGIRI VALLEY P.O., KAKKANAD, KOCHI - 682 039
Ptr. 0484-2955270
Email: principal@rajagiricollege.edu.in
www.rajagiricollege.edu.in

## Post Matric Scholarship for OBC(H) Students (E Grantz-OLD)







RAIAGIRI VALLEY P.O., KAKKANAD, KOCHII - 682 039
Ph: 0484-2955270
Email: principal@rajagiricollege.edu.in
www.rajagiricollege.edu.in

#### List of Students Benefitted by CH Mohammedkoya Scholarship







RAIAGIRI VALLEY PO., KAKKANAD, KOCHII - 68Z 039 Ph: 0484-2955270 Email: principal@rajagiricollege.edu.in www.rajagiricollege.edu.in