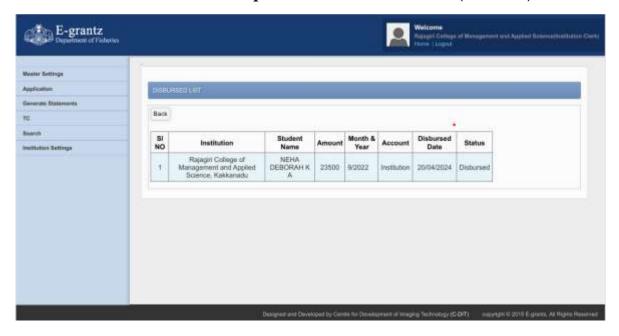

CHOLARGEP SCHOOLS HAROLITIES ES                                    | Application is marked as defective by State<br>Hodal Officer            |



RAJAGIRI COLLEGE OF MANAGEMENT AND APPLIED SCIENCES

FILIATED TO MAHATMA GANDHI UNIVERSITY, KOTTAYAM, APPROVED BY AICTE

RAJAGIRI VALLEY P.O., KAKKANAD, KOCHI - 682 039 Ph: 0484-2955270 Email: principal@rajagiricollege.edu.in www.rajagiricollege.edu.in



# Post Matric Scholarship for SC NON CSS Students (E Grantz)







AFFILIATED TO MAHATMA GANDHI UNIVERSITY, KOTTAYAM, APPROVED BY AICTE RAIAGIRI VALLEY P.O., KAKKANAD, KOCHI - 682 039 Ph: 0484-2955270

Email: principal@rajagiricollege.edu.in

www.rajagiricollege.edu.in

### Post Matric Scholarship for SC CSS Students (E Grantz)



# Post Matric Scholarship for LC-Fisheries Students (E Grantz)







ENT AND APPLIED SCIENCES

RAIAGIRI VALLEY P.O., KAKKANAD, KOCHI - 682 039
Ptr. 0484-2955270
Email: principal@rajagiricollege.edu.in
www.rajagiricollege.edu.in

## Post Matric Scholarship for OBC(H) Students (E Grantz-OLD)







RAIAGIRI VALLEY P.O., KAKKANAD, KOCHII - 682 039
Ph: 0484-2955270
Email: principal@rajagiricollege.edu.in
www.rajagiricollege.edu.in

#### List of Students Benefitted by CH Mohammedkoya Scholarship







RAIAGIRI VALLEY PO., KAKKANAD, KOCHII - 68Z 039 Ph: 0484-2955270 Email: principal@rajagiricollege.edu.in www.rajagiricollege.edu.in