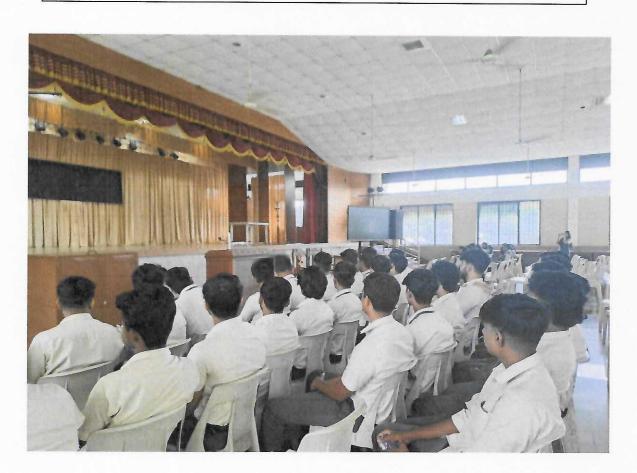

### Photograph of Workshop on Enhancing Industry Relations Through Soft Skills

KAKKANAD\*

FEILIATED TO MAHATMA GANDHI UNIVERSITY KOTTAVAM, APPROVED BY AICTE

RAJAG RI VALLEY P.O., KAKKANAD, KOCHI - 682 039 Ph: 0484-2955270 Email: principal grajagricollege.edu.in www.rajagricollege.edu.in

On the 6th and 7th of June 2023, the Department of Management conducted a highly successful workshop aimed at enhancing industry relations through the development of soft skills. The event, held for the students of the Bachelor of Business Administration (BBA) department, saw enthusiastic participation from 63 students, eager to hone their interpersonal and professional skills.