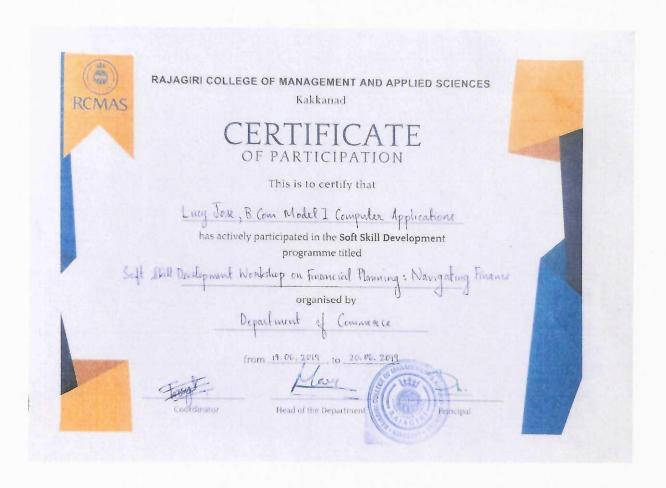

|    |           | Seminar on Integrating Soft Skills   | 19.11.2020 |            |
|----|-----------|--------------------------------------|------------|------------|
| 8  | 2020-2021 | for Comprehensive Understanding:     | to         | 101 to 109 |
|    |           | "GST Insights"                       | 20.11.2020 |            |
|    |           | Two-day Workshop on Enhancing        | 25.01.2021 |            |
| 9  | 2020-2021 | Soft Skills for Professional Growth: | to         | 110 to 118 |
|    |           | Step Up                              | 26.01.2021 |            |
|    |           | Soft Skill Development Workshop      | 19.06.2019 |            |
| 10 | 2019-2020 | on Financial Planning: Navigating    | to         | 119 to 128 |
|    |           | Finances                             | 20.06.2019 |            |
|    |           | Seminar on Soft Skills Enhancement   | 20.06.2019 | *          |
| 11 | 2019-2020 | through Neuro-Linguistics            | to         | 129 to 144 |
|    | -         | Programme                            | 21.06.2019 |            |
|    |           | Seminar on Nurturing Soft Skills for | 02.07.2019 |            |
| 12 | 2019-2020 | Effective Leadership and Team        | to         | 145 to 158 |
|    |           | Building                             | 03.07.2019 |            |
|    |           | Seminar on Soft Skill Development    | 28.08.2019 |            |
| 13 | 2019-2020 | for Industry Advancement:            | to         | 160 to 171 |
|    |           | Logistics Mastery                    | 29.08.2019 |            |