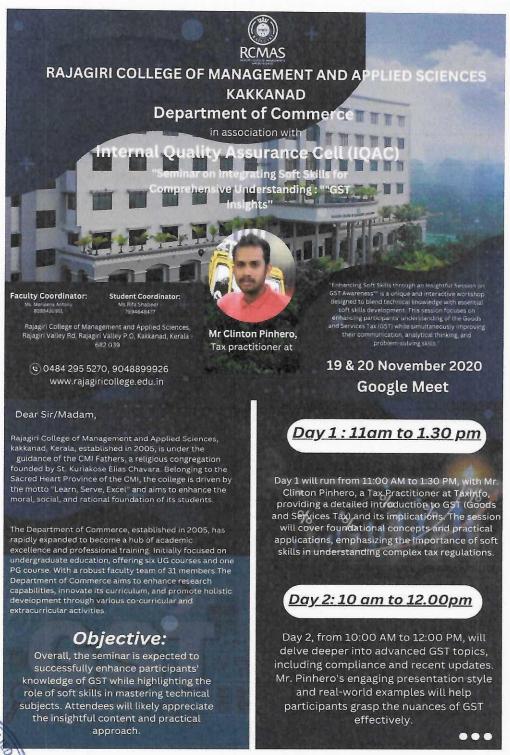

|    |           | Seminar on Integrating Soft Skills   | 19.11.2020 |            |
|----|-----------|--------------------------------------|------------|------------|
| 8  | 2020-2021 | for Comprehensive Understanding:     | to         | 101 to 109 |
|    |           | "GST Insights"                       | 20.11.2020 |            |
|    |           | Two-day Workshop on Enhancing        | 25.01.2021 |            |
| 9  | 2020-2021 | Soft Skills for Professional Growth: | to         | 110 to 118 |
|    |           | Step Up                              | 26.01.2021 |            |
|    |           | Soft Skill Development Workshop      | 19.06.2019 |            |
| 10 | 2019-2020 | on Financial Planning: Navigating    | to         | 119 to 128 |
|    |           | Finances                             | 20.06.2019 |            |
|    |           | Seminar on Soft Skills Enhancement   | 20.06.2019 | *          |
| 11 | 2019-2020 | through Neuro-Linguistics            | to         | 129 to 144 |
|    | -         | Programme                            | 21.06.2019 |            |
|    |           | Seminar on Nurturing Soft Skills for | 02.07.2019 |            |
| 12 | 2019-2020 | Effective Leadership and Team        | to         | 145 to 158 |
|    |           | Building                             | 03.07.2019 |            |
|    |           | Seminar on Soft Skill Development    | 28.08.2019 |            |
| 13 | 2019-2020 | for Industry Advancement:            | to         | 160 to 171 |
|    |           | Logistics Mastery                    | 29.08.2019 |            |

Dear Sir/Madam.

Rajagiri College of Management and Applied Sciences, Kakkanad, Kerala, established in 2005, is under the guidance of the CMI Fathers, a religious congregation founded by St. Kuriakose Elias Chavara. Belonging to the Sacred Heart Province of the CMI, the college is driven by the motto "Learn, Serve, Excel" and aims to enhance the moral, social, and rational foundation of its students

The Department of Commerce, established in 2005, has rapidly expanded to become a hub of academic excellence and professional training initially focused on undergraduate education, offering six UG courses and one PG course. With a robust faculty team of 31 members The Department of Commerce aims to enhance research capabilities, innovate its curriculum, and promote holistic development through various co curricular and extracurricular activities.

### **Objective**

The primary objective of the workshop is to significantly improve in students' soft skills, particularly in communication, teamwork, and problem solving. Another key objective is to strengthen relationship between the academic institution and industry professionals. Aims at providing students with practical experiences and insights that align with current industry standards and expectations, enhancing their readiness for future career opportunities.