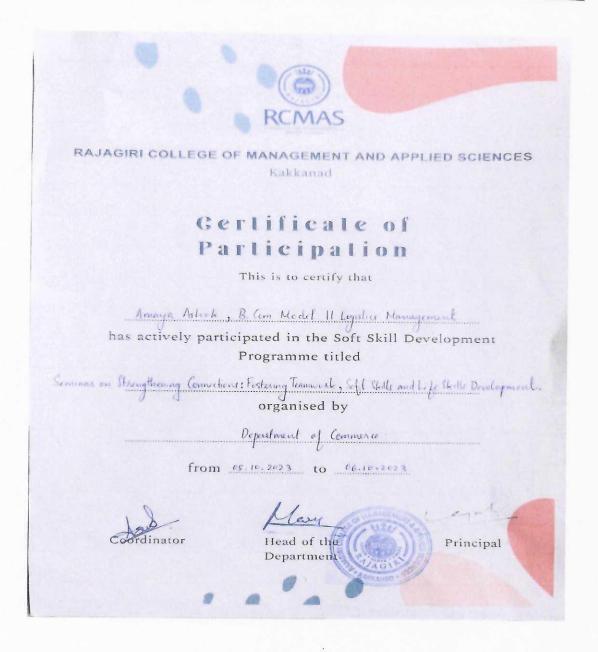

### Certificate of Workshop on Enhancing Industry Relations Through Soft Skills

RAJAGIRI COLLEGE OF MANAGEMENT AND APPLIED SCIENCES

Kakkanad

### CERTIFICATE

OF PARTICIPATION

This is to certify that

Ms. Amalu Thomas

has actively participated in the **Soft Skill Development**programme titled

Workshop on Enhancing Endustry Relations organised by

Department of Management

from 06 June 2023 to 01 June 2023

Courdinator

He

Head of the Department

Drincinal

Lent

AFFILIATED TO MAHATMA GANDHI UNIVERSITY, KOTTAYAM, APPROVED BY AICTE

RAJAGIRI VALLEY P.O., KAKKANAD, KOCHI - 682 039 Ph: 0484-2955270 Email: principal irrajagiricollege.edu.in vivw rajagiricollege.edu.in