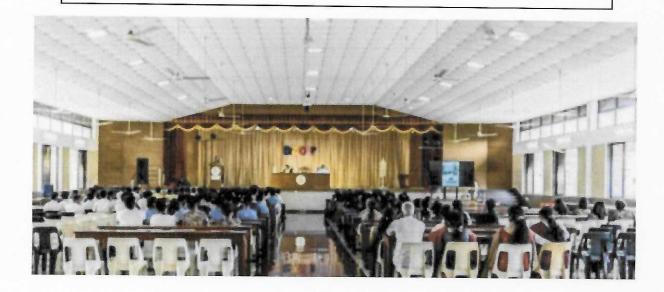

### Photograph of Workshop on Enhancing Industry Relations Through Soft Skills

KAKKANAD\*

FEILIATED TO MAHATMA GANDHI UNIVERSITY KOTTAVAM, APPROVED BY AICTE

RAJAG RI VALLEY P.O., KAKKANAD, KOCHI - 682 039 Ph: 0484-2955270 Email: principal grajagricollege.edu.in www.rajagricollege.edu.in

On the 6th and 7th of June 2023, the Department of Management conducted a highly successful workshop aimed at enhancing industry relations through the development of soft skills. The event, held for the students of the Bachelor of Business Administration (BBA) department, saw enthusiastic participation from 63 students, eager to hone their interpersonal and professional skills.