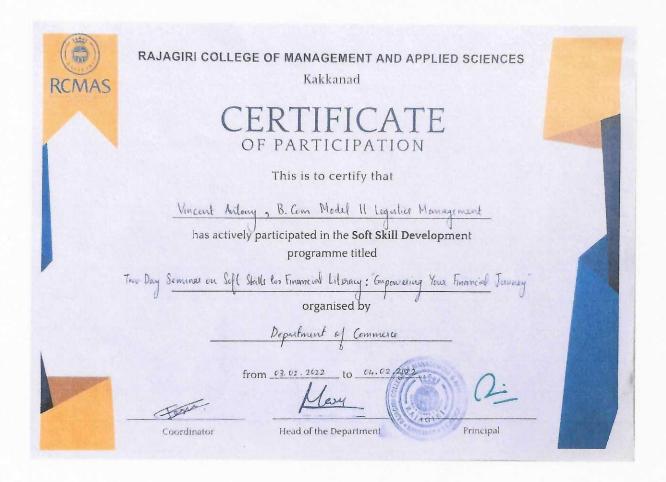

### 1. Workshop on Enhancing Industry Relations through Soft Skills

| Programme                                                                                                                                                                                                                                                           | Workshop on Enhancing Industry Relations Through Soft Skills                                                                                                                    |  |
|---------------------------------------------------------------------------------------------------------------------------------------------------------------------------------------------------------------------------------------------------------------------|---------------------------------------------------------------------------------------------------------------------------------------------------------------------------------|--|
| Date                                                                                                                                                                                                                                                                | 06 and 07 June 2023                                                                                                                                                             |  |
| No. of<br>Participants                                                                                                                                                                                                                                              | 63 Students                                                                                                                                                                     |  |
| Resource<br>Person                                                                                                                                                                                                                                                  | Ms. Shakeeba Faheem, Customer Relationship Officer, Babette System Technologies Private Limited & Noopa Anna Justus, HR Executive Carnival Info Park Phase IV, Kakkanad, Kerala |  |
| Outcome  The primary outcome of the workshop was the significant impro in students' soft skills, particularly in communication, teamwork problem-solving. Another key outcome was the strengthened rel between the academic institution and industry professionals. |                                                                                                                                                                                 |  |
| Organized by                                                                                                                                                                                                                                                        | Department of Management, Rajagiri College of Management and<br>Applied Sciences, Rajagiri Valley P. O, Cochin-39                                                               |  |
| Faculty in charge                                                                                                                                                                                                                                                   | Ms. Anila Varghese, Assistant Professor, Department of Management, Rajagiri College of Management and Applied Sciences, Rajagiri Valley P. O, Cochin-39                         |  |
| Student in charge                                                                                                                                                                                                                                                   | Ms. Malaika Elizabeth Titus, BBA Semester 5, Department of Management                                                                                                           |  |