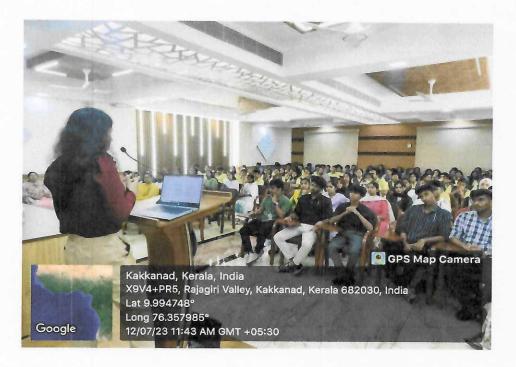

### Photograph of Workshop on Enhancing Industry Relations Through Soft Skills

KAKKANAD\*

FEILIATED TO MAHATMA GANDHI UNIVERSITY KOTTAVAM, APPROVED BY AICTE

RAJAG RI VALLEY P.O., KAKKANAD, KOCHI - 682 039 Ph: 0484-2955270 Email: principal grajagricollege.edu.in www.rajagricollege.edu.in