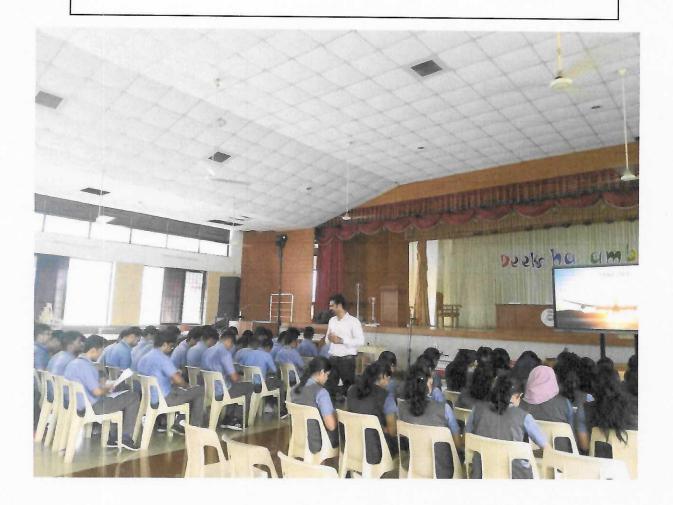

### Photograph of Workshop on Enhancing Industry Relations Through Soft Skills

KAKKANAD\*

FEILIATED TO MAHATMA GANDHI UNIVERSITY KOTTAVAM, APPROVED BY AICTE

RAJAG RI VALLEY P.O., KAKKANAD, KOCHI - 682 039 Ph: 0484-2955270 Email: principal grajagricollege.edu.in www.rajagricollege.edu.in

On the 6th and 7th of June 2023, the Department of Management conducted a highly successful workshop aimed at enhancing industry relations through the development of soft skills. The event, held for the students of the Bachelor of Business Administration (BBA) department, saw enthusiastic participation from 63 students, eager to hone their interpersonal and professional skills.

The workshop featured two distinguished are source persons: Ms. Shakeeba Faheem, a seasoned expert in customer relations from Babette Technologies Pvt. Ltd., and

FILIATED TO MAHATMA GANDHI UNIVERSITY KOTTAVAM. APPROVED BY AICTE

www.rajagiricollege.edu.in

Ms. Noopa Anna Justus, an experienced HR executive from Carnival Info park. Both speakers brought a wealth of knowledge and practical insights to the sessions, enriching the learning experience for all attendees.

The first day of the workshop was led by Ms. Shakeeba Faheem. Her sessions focused on the critical role of communication skills in building and maintaining strong customer relationships. She highlighted various techniques for effective communication, including active listening, empathy, and clarity in conveying messages. The resource person shared numerous real-world examples from her extensive experience at Babette System Technologies, illustrating how soft skills can significantly impact customer satisfaction and loyalty. The interactive nature of her sessions allowed students to practice these techniques through role-playing and group activities, fostering a hands-on learning environment.

The second day was spearheaded by Ms. Noopa Anna Justus, who turned the spotlight on the importance of soft skills in human resources and professional development. Ms. Justus elaborated on the key soft skills sought by employers, such as teamwork, adaptability, problem-solving, and emotional intelligence. Her session included practical advice on how to develop these skills and effectively demonstrate them in a professional setting.