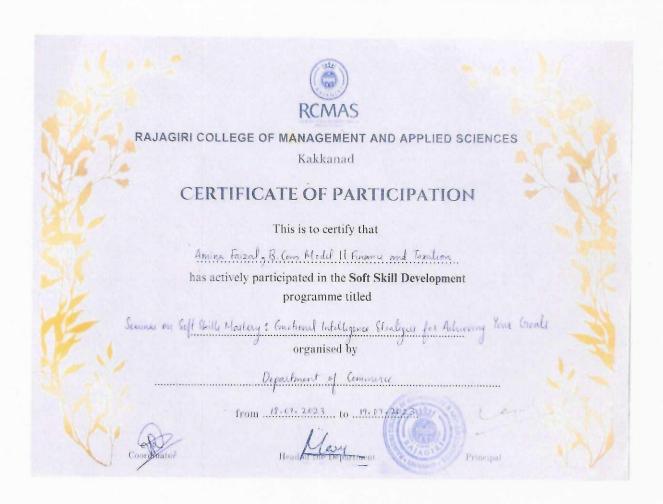

### 2. Seminar on Soft Skills Mastery: Emotional Intelligence

### **Strategies for Achieving Your Goals**

| Programme         | Seminar on Soft Skills Mastery: Emotional Intelligence Strategies for  |  |  |
|-------------------|------------------------------------------------------------------------|--|--|
| 1 logramme        | Achieving Your Goals                                                   |  |  |
| Date              | 18 and 19 July 2023                                                    |  |  |
| No. of            | 40 -1 -1 -1                                                            |  |  |
| Participants      | 40 students                                                            |  |  |
|                   | Mrs. Nedheya Baby, ICF CCE Certified Executive & Life Coach            |  |  |
| Resource Person   | Certified International Trainer & Coach Certified Master Trainer,      |  |  |
|                   | Certified Corporate Trainer & Coach                                    |  |  |
| Outcome           | Students learned a detailed session on the relevance and importance of |  |  |
| Outcome           | Soft Skill                                                             |  |  |
| 0 ' 11            | Department of Commerce, Rajagiri College of Management and             |  |  |
| Organized by      | Applied Sciences, Rajagiri Valley P. O, Cochin-39                      |  |  |
| Familia da        | Ms. Veena Renjini S, Department of Commerce, Rajagiri College of       |  |  |
| Faculty in charge | Management and Applied Sciences, Rajagiri Valley P. O, Cochin-39       |  |  |
| Student in charge | Mr. Muzammil and Ms. Fiza P Farooque, Department of Commerce           |  |  |

The "Seminar on Soft Skills Mastery: Emotional Intelligence Strategies for Achieving Your Goals" took place on July 18-19, 2023, at the College Auditorium, organized by Ms. Veena Renjini, Assistant Professor at RCMAS. The seminar aimed to empower participants with essential soft skills, focusing particularly on emotional intelligence as a tool for personal and professional success. Facilitated by Ms. Nedheya Baby, an esteemed ICF CCE Certified Executive & Life Coach Certified Master Trainer, the seminar attracted 40 Participant's eager to enhance their emotional intelligence competencies.

### Certificate of Soft Skills Mastery: Emotional Intelligence Strategies for Achieving Your Goals

RAJAGIRI VALLEY P.O., KAKKANAD, KOCHI - 682 039 Ph: 0484 2955270 Email: principal@rajagiricollege.edu.in www.rajagiricollege.edu.in