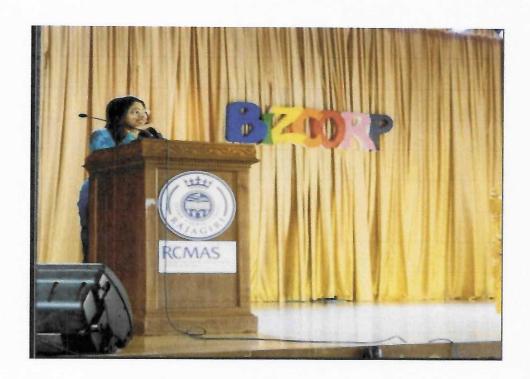

### Photograph of Workshop on Enhancing Industry Relations Through Soft Skills

KAKKANAD\*

FEILIATED TO MAHATMA GANDHI UNIVERSITY KOTTAVAM, APPROVED BY AICTE

RAJAG RI VALLEY P.O., KAKKANAD, KOCHI - 682 039 Ph: 0484-2955270 Email: principal grajagricollege.edu.in www.rajagricollege.edu.in

On the 6th and 7th of June 2023, the Department of Management conducted a highly successful workshop aimed at enhancing industry relations through the development of soft skills. The event, held for the students of the Bachelor of Business Administration (BBA) department, saw enthusiastic participation from 63 students, eager to hone their interpersonal and professional skills.