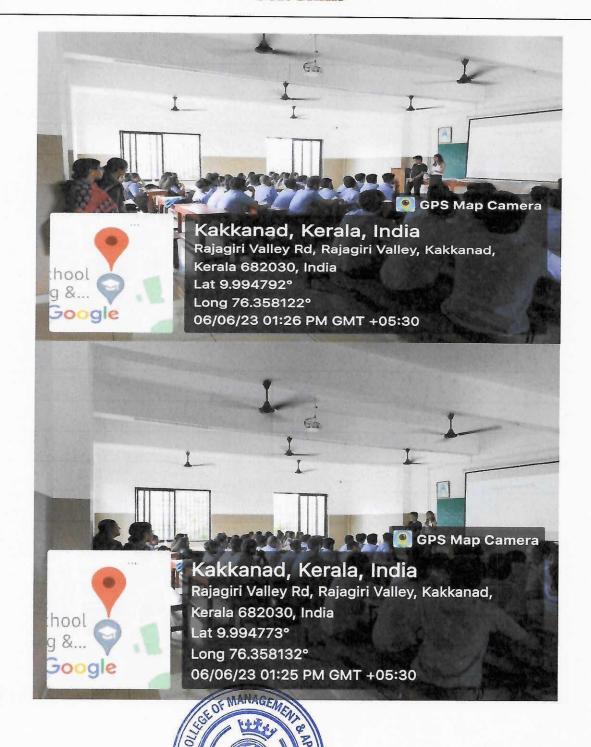

### Photograph of Workshop on Enhancing Industry Relations Through Soft Skills

KAKKANAD\*

FEILIATED TO MAHATMA GANDHI UNIVERSITY KOTTAVAM, APPROVED BY AICTE

RAJAG RI VALLEY P.O., KAKKANAD, KOCHI - 682 039 Ph: 0484-2955270 Email: principal grajagricollege.edu.in www.rajagricollege.edu.in

### 1. Workshop on Enhancing Industry Relations through Soft Skills

| Programme                                                                                                                                                                                                                                                           | Workshop on Enhancing Industry Relations Through Soft Skills                                                                                                                    |  |
|---------------------------------------------------------------------------------------------------------------------------------------------------------------------------------------------------------------------------------------------------------------------|---------------------------------------------------------------------------------------------------------------------------------------------------------------------------------|--|
| Date                                                                                                                                                                                                                                                                | 06 and 07 June 2023                                                                                                                                                             |  |
| No. of<br>Participants                                                                                                                                                                                                                                              | 63 Students                                                                                                                                                                     |  |
| Resource<br>Person                                                                                                                                                                                                                                                  | Ms. Shakeeba Faheem, Customer Relationship Officer, Babette System Technologies Private Limited & Noopa Anna Justus, HR Executive Carnival Info Park Phase IV, Kakkanad, Kerala |  |
| Outcome  The primary outcome of the workshop was the significant impro in students' soft skills, particularly in communication, teamwork problem-solving. Another key outcome was the strengthened rel between the academic institution and industry professionals. |                                                                                                                                                                                 |  |
| Organized by                                                                                                                                                                                                                                                        | Department of Management, Rajagiri College of Management and<br>Applied Sciences, Rajagiri Valley P. O, Cochin-39                                                               |  |
| Faculty in charge                                                                                                                                                                                                                                                   | Ms. Anila Varghese, Assistant Professor, Department of Management, Rajagiri College of Management and Applied Sciences, Rajagiri Valley P. O, Cochin-39                         |  |
| Student in charge                                                                                                                                                                                                                                                   | Ms. Malaika Elizabeth Titus, BBA Semester 5, Department of Management                                                                                                           |  |

On the 6th and 7th of June 2023, the Department of Management conducted a highly successful workshop aimed at enhancing industry relations through the development of soft skills. The event, held for the students of the Bachelor of Business Administration (BBA) department, saw enthusiastic participation from 63 students, eager to hone their interpersonal and professional skills.