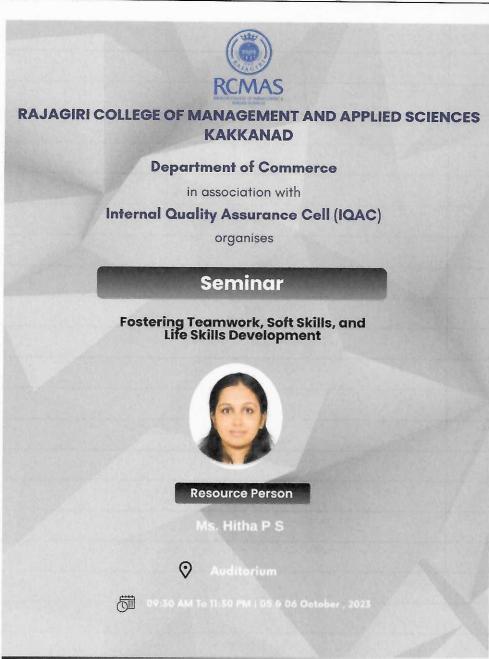

# Soft Skills Enhancement Activities Organised by the Institution

### During 2019-2024

| SL No. | Year      | Name of the Programme                                                                              | Date                           | Page No.  |
|--------|-----------|----------------------------------------------------------------------------------------------------|--------------------------------|-----------|
| 1      | 2023-2024 | Workshop on Enhancing Industry<br>Relations through Soft Skills                                    | 06.06.2023<br>to<br>07.06.2023 | 03 to 17  |
| 2      | 2023-2024 | Seminar on Soft Skills Mastery:<br>Emotional Intelligence Strategies for<br>Achieving Your Goals   | 18.07.2023<br>to<br>19.07.2023 | 19 to 31  |
| 3      | 2023-2024 | Seminar on Strengthening Connections: Fostering Teamwork, Soft Skills, and Life Skills Development | 05.10.2023<br>to<br>06.10.2023 | 32 to 44  |
| 4      | 2023-2024 | Seminar on Developing Entrepreneurial Skills with Reuters                                          | 07.12.2023<br>to<br>8.12.2023  | 45 to 58  |
| 5      | 2022-2023 | Seminar on the Role of Soft Skills in<br>Travelling Ahead of Time                                  | 18.08.2022<br>to<br>19.08.2022 | 59 to 75  |
| 6      | 2021-2022 | Seminar on Leadership Excellence:<br>Enhancing Soft Skills                                         | 17.09.2021<br>to<br>18.09.2021 | 76 to 88  |
| 7      | 2021-2022 | Two-Day Seminar on Soft Skills for Financial Literacy: "Empowering Your Financial Journey          | 03.02.2022<br>to<br>04.02.2022 | 89 to 100 |