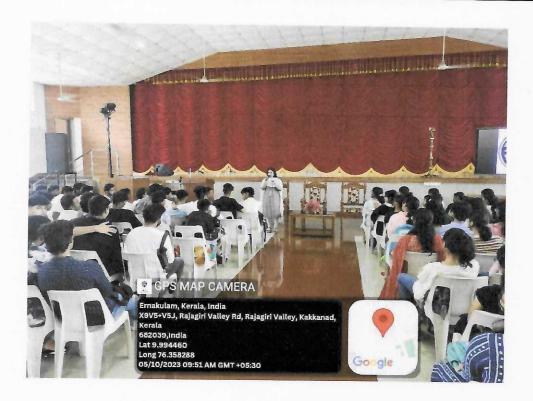

### Photograph of Workshop on Enhancing Industry Relations Through Soft Skills

KAKKANAD\*

FEILIATED TO MAHATMA GANDHI UNIVERSITY KOTTAVAM, APPROVED BY AICTE

RAJAG RI VALLEY P.O., KAKKANAD, KOCHI - 682 039 Ph: 0484-2955270 Email: principal grajagricollege.edu.in www.rajagricollege.edu.in