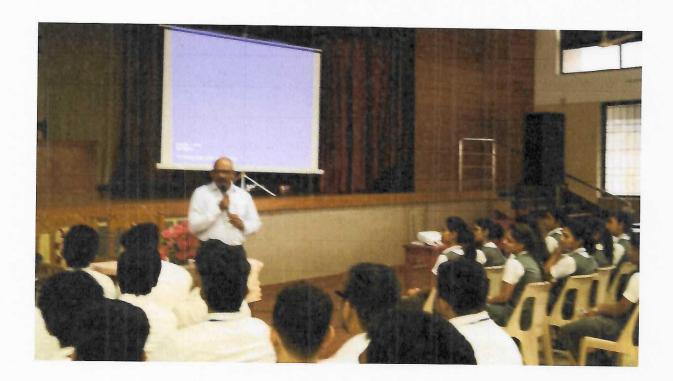

### Photograph of Workshop on Enhancing Industry Relations Through Soft Skills

KAKKANAD\*

FEILIATED TO MAHATMA GANDHI UNIVERSITY KOTTAVAM, APPROVED BY AICTE

RAJAG RI VALLEY P.O., KAKKANAD, KOCHI - 682 039 Ph: 0484-2955270 Email: principal grajagricollege.edu.in www.rajagricollege.edu.in

On the 6th and 7th of June 2023, the Department of Management conducted a highly successful workshop aimed at enhancing industry relations through the development of soft skills. The event, held for the students of the Bachelor of Business Administration (BBA) department, saw enthusiastic participation from 63 students, eager to hone their interpersonal and professional skills.

The workshop featured two distinguished are source persons: Ms. Shakeeba Faheem, a seasoned expert in customer relations from Babette Technologies Pvt. Ltd., and

FILIATED TO MAHATMA GANDHI UNIVERSITY KOTTAVAM. APPROVED BY AICTE

www.rajagiricollege.edu.in

Ms. Noopa Anna Justus, an experienced HR executive from Carnival Info park. Both speakers brought a wealth of knowledge and practical insights to the sessions, enriching the learning experience for all attendees.

The first day of the workshop was led by Ms. Shakeeba Faheem. Her sessions focused on the critical role of communication skills in building and maintaining strong customer relationships. She highlighted various techniques for effective communication, including active listening, empathy, and clarity in conveying messages. The resource person shared numerous real-world examples from her extensive experience at Babette System Technologies, illustrating how soft skills can significantly impact customer satisfaction and loyalty. The interactive nature of her sessions allowed students to practice these techniques through role-playing and group activities, fostering a hands-on learning environment.

The second day was spearheaded by Ms. Noopa Anna Justus, who turned the spotlight on the importance of soft skills in human resources and professional development. Ms. Justus elaborated on the key soft skills sought by employers, such as teamwork, adaptability, problem-solving, and emotional intelligence. Her session included practical advice on how to develop these skills and effectively demonstrate them in a professional setting.