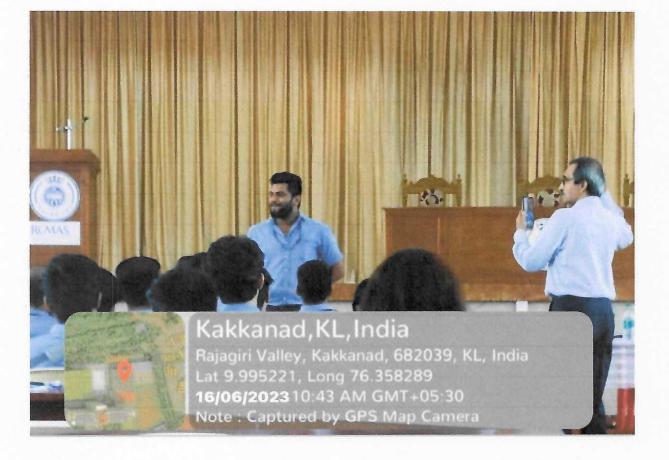

### Photograph of Two-Day Workshop on Effective Interpersonal Skills

er"

### 1. Two-Day Workshop on Effective Interpersonal Skills

TO MAHATMA GANDHI UNIVERSITY, KOTTAVAM, APPROVED BY AIC TE

The Department of Management at Rajagiri College of Management and Applied Sciences organized a comprehensive Two-Day Workshop on Effective Interpersonal Skills on 15th and 16th June 2023. The workshop aimed to equip participants with essential communication and collaboration skills crucial for personal and professional growth. Facilitated by Mr. Jayadev Menon, CEO of Aksh People Transformation, the workshop drew participation from 61 enthusiastic students eager to enhance their interpersonal capabilities.