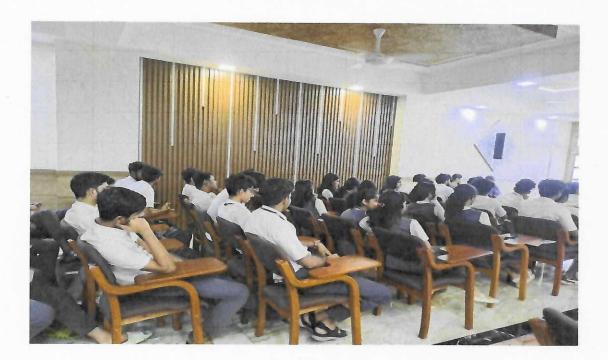

### Photograph of Two-Day Workshop on Effective Interpersonal Skills

er"

### 1. Two-Day Workshop on Effective Interpersonal Skills

TO MAHATMA GANDHI UNIVERSITY, KOTTAVAM, APPROVED BY AIC TE

The Department of Management at Rajagiri College of Management and Applied Sciences organized a comprehensive Two-Day Workshop on Effective Interpersonal Skills on 15th and 16th June 2023. The workshop aimed to equip participants with essential communication and collaboration skills crucial for personal and professional growth. Facilitated by Mr. Jayadev Menon, CEO of Aksh People Transformation, the workshop drew participation from 61 enthusiastic students eager to enhance their interpersonal capabilities.