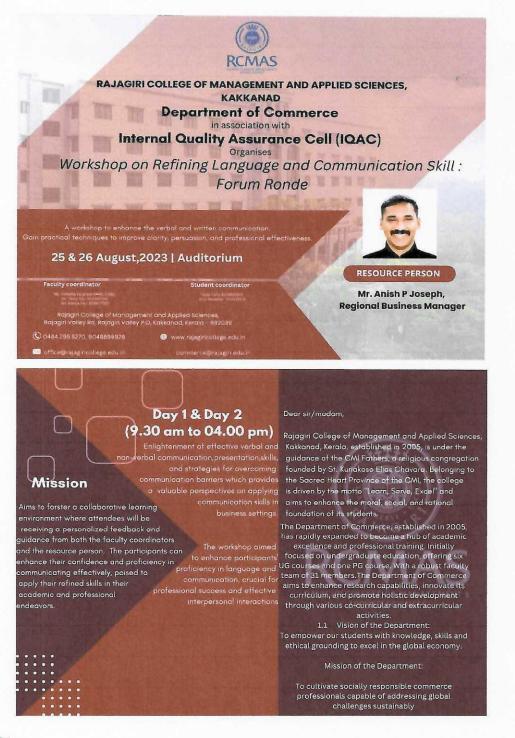

### 2. Workshop on Refining Language and Communication Skill: Forum Ronde

NOHI UNIVERSITY, KOTTAYAM, APPROVED BY AICTE

| Programme                                                                                                     | Workshop on Refining Language and Communication Skill: Forum Ronde                                              |  |
|---------------------------------------------------------------------------------------------------------------|-----------------------------------------------------------------------------------------------------------------|--|
| Date                                                                                                          | 25 and 26 September 2023                                                                                        |  |
| No. of<br>Participants                                                                                        | 35 Students                                                                                                     |  |
| <b>Resource Person</b>                                                                                        | Mr. Anish P Joseph, Regional Business Manager, Nokia                                                            |  |
| Outcome         Students got to know about the highlights and feature           regarding Communication Skill |                                                                                                                 |  |
| Organized by                                                                                                  | Department of Commerce, Rajagiri College of Management and<br>Applied Sciences, Rajagiri Valley P. O, Cochin-39 |  |
| Faculty in chargeMs. Vineetha Varghese, Ms. Tessy Biju, Ms. Mariya Paul<br>Department of Commerce             |                                                                                                                 |  |
| Student in charge       Ms. Tessa Tomy and Mr. Alby Sebastian, Department         Commerce                    |                                                                                                                 |  |

The workshop titled "Refining Language and Communication Skills: Forum Ronde" was held on September 25-26, 2023, at the College Auditorium, organized by Ms. Vineetha Varghese, Ms. Tessy Biju, and Ms. Maria Paul, Assistant Professors at RCMAS. The workshop aimed to enhance participants' proficiency in language and communication, crucial for professional success and effective interpersonal interactions. Mr. Anish P Joseph, Regional Business Manager at Nokia, served as the resource person, bringing industry expertise to enrich the learning experience.

With 30 participants in attendance, the workshop featured comprehensive sessions from 9:30 AM to 4:00 PM each day. Topics covered included effective verbal and non-verbal communication, presentation skills, and strategies for overcoming communication barriers. Mr. Joseph's practical insights and real-world examples from Nokia's corporate environment provided valuable perspectives or applying communication skills in business settings.

### Brochure of Workshop on Refining Language and Communication Skill: Forum Ronde

Legal

RAJAGIRI VALLEV P.O., KAKKANAD, KOCHI - 682 039 Ph: 0484-2955270 Email: principal =rajagincollege.edu.in www.rajagincollege.edu.in