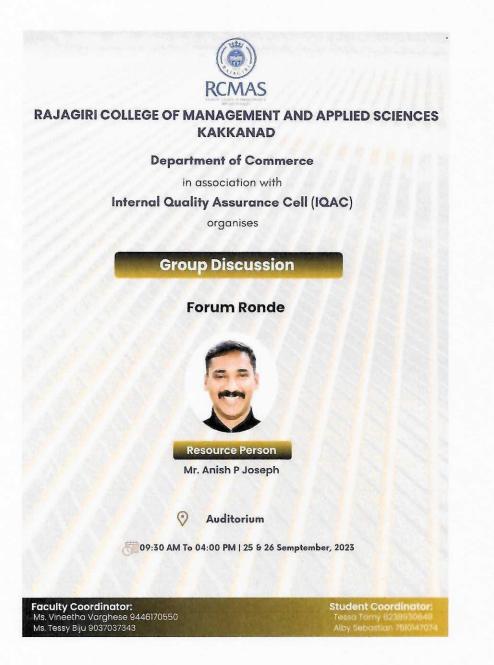

### 2. Workshop on Refining Language and Communication Skill: Forum Ronde

NOHI UNIVERSITY, KOTTAYAM, APPROVED BY AICTE

| Programme                                                                                                     | Workshop on Refining Language and Communication Skill: Forum Ronde                                              |  |
|---------------------------------------------------------------------------------------------------------------|-----------------------------------------------------------------------------------------------------------------|--|
| Date                                                                                                          | 25 and 26 September 2023                                                                                        |  |
| No. of<br>Participants                                                                                        | 35 Students                                                                                                     |  |
| <b>Resource Person</b>                                                                                        | Mr. Anish P Joseph, Regional Business Manager, Nokia                                                            |  |
| Outcome         Students got to know about the highlights and feature           regarding Communication Skill |                                                                                                                 |  |
| Organized by                                                                                                  | Department of Commerce, Rajagiri College of Management and<br>Applied Sciences, Rajagiri Valley P. O, Cochin-39 |  |
| Faculty in chargeMs. Vineetha Varghese, Ms. Tessy Biju, Ms. Mariya Paul<br>Department of Commerce             |                                                                                                                 |  |
| Student in charge       Ms. Tessa Tomy and Mr. Alby Sebastian, Department         Commerce                    |                                                                                                                 |  |

The workshop titled "Refining Language and Communication Skills: Forum Ronde" was held on September 25-26, 2023, at the College Auditorium, organized by Ms. Vineetha Varghese, Ms. Tessy Biju, and Ms. Maria Paul, Assistant Professors at RCMAS. The workshop aimed to enhance participants' proficiency in language and communication, crucial for professional success and effective interpersonal interactions. Mr. Anish P Joseph, Regional Business Manager at Nokia, served as the resource person, bringing industry expertise to enrich the learning experience.

With 30 participants in attendance, the workshop featured comprehensive sessions from 9:30 AM to 4:00 PM each day. Topics covered included effective verbal and non-verbal communication, presentation skills, and strategies for overcoming communication barriers. Mr. Joseph's practical insights and real-world examples from Nokia's corporate environment provided valuable perspectives or applying communication skills in business settings.