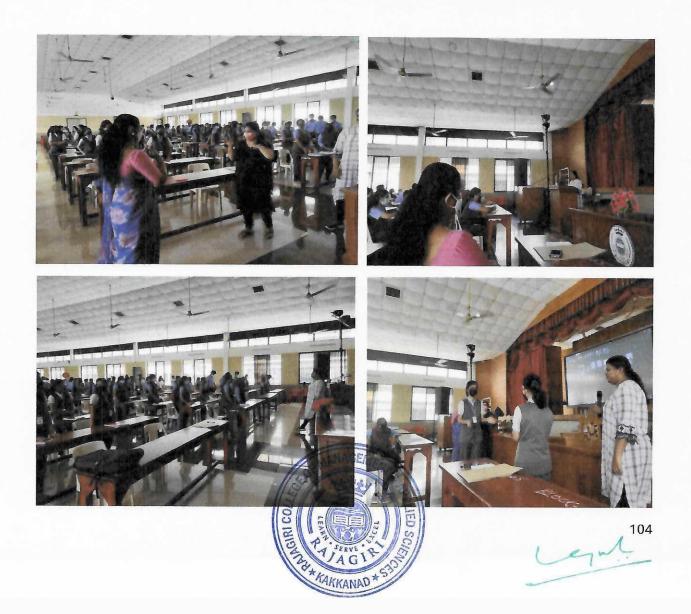

rstanding of significant movements and methodologies that have shaped theatre as an academic discipline and artistic expression.

The organizing committee extends sincere appreciation to Ms. Keerthana for her invaluable contributions. Special thanks to Ms. Geethu Johny., and the student coordinator, Mr. Ashwin Somnath, for their dedicated efforts in ensuring the success of the seminar.

The workshop was a scholarly and intellectually stimulating event that effectively explored the dynamic evolution of theatre as a field of study and practice. By critically examining historical trajectories and emerging trends, participants gained valuable perspectives essential for advancing theatre research and practice.

## Photographs of Workshop on Theatre Performance: Trajectories of Theatre Studies





ILIATED TO MAHATMA GANDHI UNIVERSITY, KOTTAVAM, APPROVED BY AICTE

RAJAGIRI VALLEY P.O., KAKKANAD, KOCHI - 682 039 Ph: 0484-2955270 Email: principal=rajagiricollege.edu.in www.rajagiricollege.edu.in

# **Brochure of Workshop on Theatre Performance:** Trajectories of Theatre Studies



RAJAGIRI COLLEGE OF MANAGEMENT AND APPLIED SCIENCES, KAKKANAD, KERALA, ESTABLISHED IN 2005, IS UNDER THE GUIDANCE OF THE CMI FATHERS, A RELIGIOUS CONGREGATION FOUNDED BY ST KURIAKOSE ELIAS CHAVARA, BELONGING TO THE SAGRED HEART PROVINCE OF THE CMI, THE COLLEGE IS DRIVEN BY THE MOTTO "LEARN, SERVE, EXCEL" AND AIMS TO ENHANCE THE MORAL, SOCIAL, AND RATIONAL FOUNDATION OF ITS STUDENTS

THE DEPARTMENT OF ENGLISH, INSTITUTIONALISED IN 2015, FOCUSES ON EQUIPPING STUDENTS WITH ESSENTIAL SKILLS IN LANDUAGE, Commu