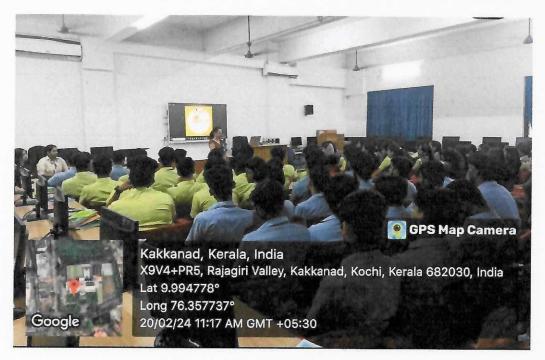

### 1. Two-Day Workshop on Effective Interpersonal Skills

TO MAHATMA GANDHI UNIVERSITY, KOTTAVAM, APPROVED BY AIC TE

The Department of Management at Rajagiri College of Management and Applied Sciences organized a comprehensive Two-Day Workshop on Effective Interpersonal Skills on 15th and 16th June 2023. The workshop aimed to equip participants with essential communication and collaboration skills crucial for personal and professional growth. Facilitated by Mr. Jayadev Menon, CEO of Aksh People Transformation, the workshop drew participation from 61 enthusiastic students eager to enhance their interpersonal capabilities.