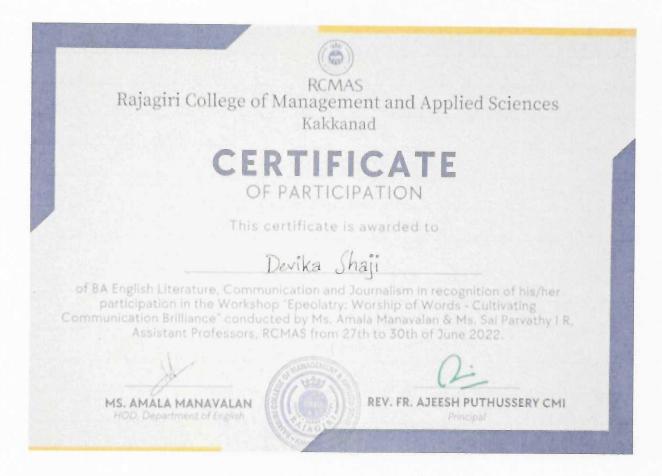

### Language and Communication Skills Enhancement Activities Organized by the Institution during 2019 – 2024

AFFILIATED TO MAHATMA GANDHI UNIVERSITY, KOTTAVAM, APPROVED BY AICTE

| SL.<br>No. | Year      | Name of the Programme                                                                             | Date                        | Page No.   |
|------------|-----------|---------------------------------------------------------------------------------------------------|-----------------------------|------------|
| 1.         | 2023-2024 | Two-Day Workshop on Effective<br>Interpersonal Skills                                             | 15.06.2023 to<br>16.06.2023 | 02 to 15   |
| 2.         | 2023-2024 | Workshop on Refining Language and<br>Communication Skill: Forum Ronde                             | 25.09.2023 to 26.09.2023    | 16 to 28   |
| 3.         | 2023-2024 | Workshop on Exploring Visual<br>Communication with Calligraphy                                    | 04.10.2023 to 05.10.2023    | 29 to 37   |
| 4.         | 2023-2024 | Seminar on Linguistic Preparation and<br>Communication Training                                   | 20.02.2024 to 21.02.2024    | 38 to 44   |
| 5.         | 2022-2023 | Workshop on Epeolatry: Worship of<br>Words - Cultivating Communication<br>Brilliance              | 27.06.2022 to 30.06.2022    | 45 to 62   |
| 6.         | 2022-2023 | Workshop on Unravelling Chernobyl:<br>Communication Skills Training                               | 21.11.2022 to 22.11.2022    | 63 to 76   |
| 7.         | 2021-2022 | Seminar on Embracing Linguistic<br>Diversity: Exploring its Impact in<br>Today's Globalized World | 28.02.2022 to<br>01.03.2022 | 77 to 87   |
| 8.         | 2020-2021 | National Seminar on 'Nexus of<br>Language in Text, Image and Gender'                              | 07.01.2021 to 08.01.2021    | 88 to 102  |
| 9.         | 2020-2021 | Workshop on Theatre Performance:<br>"Trajectories of Theatre Studies"                             | 12.03.2021 to<br>14.03.2021 | 103 to 111 |
| 10.        | 2019-2020 | Seminar on Mastering Language and<br>Communication: Unlocking Magazine<br>Writing Skills          | 02.07.2019 to<br>03.07.2019 | 112 to 120 |
| 11.        | 2019-2020 | Workshop on Expressive Movement:<br>The Language of Dance Drama                                   | 26.08.2019 to 30.8.2019     | 121 to 140 |