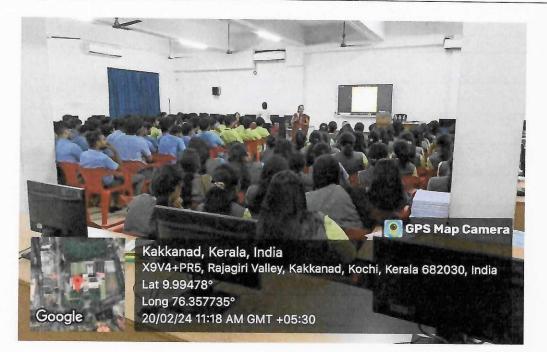

### 1. Two-Day Workshop on Effective Interpersonal Skills

TO MAHATMA GANDHI UNIVERSITY, KOTTAVAM, APPROVED BY AIC TE

The Department of Management at Rajagiri College of Management and Applied Sciences organized a comprehensive Two-Day Workshop on Effective Interpersonal Skills on 15th and 16th June 2023. The workshop aimed to equip participants with essential communication and collaboration skills crucial for personal and professional growth. Facilitated by Mr. Jayadev Menon, CEO of Aksh People Transformation, the workshop drew participation from 61 enthusiastic students eager to enhance their interpersonal capabilities.