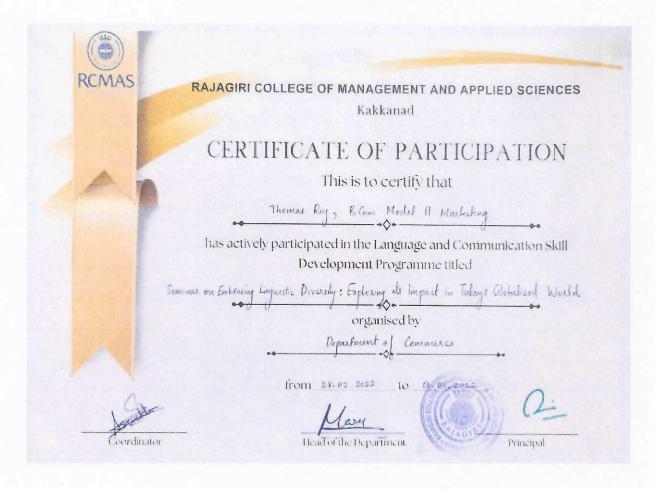

### Language and Communication Skills Enhancement Activities Organized by the Institution during 2019 – 2024

AFFILIATED TO MAHATMA GANDHI UNIVERSITY, KOTTAVAM, APPROVED BY AICTE

| SL.<br>No. | Year      | Name of the Programme                                                                             | Date                        | Page No.   |
|------------|-----------|---------------------------------------------------------------------------------------------------|-----------------------------|------------|
| 1.         | 2023-2024 | Two-Day Workshop on Effective<br>Interpersonal Skills                                             | 15.06.2023 to<br>16.06.2023 | 02 to 15   |
| 2.         | 2023-2024 | Workshop on Refining Language and<br>Communication Skill: Forum Ronde                             | 25.09.2023 to 26.09.2023    | 16 to 28   |
| 3.         | 2023-2024 | Workshop on Exploring Visual<br>Communication with Calligraphy                                    | 04.10.2023 to 05.10.2023    | 29 to 37   |
| 4.         | 2023-2024 | Seminar on Linguistic Preparation and<br>Communication Training                                   | 20.02.2024 to 21.02.2024    | 38 to 44   |
| 5.         | 2022-2023 | Workshop on Epeolatry: Worship of<br>Words - Cultivating Communication<br>Brilliance              | 27.06.2022 to 30.06.2022    | 45 to 62   |
| 6.         | 2022-2023 | Workshop on Unravelling Chernobyl:<br>Communication Skills Training                               | 21.11.2022 to 22.11.2022    | 63 to 76   |
| 7.         | 2021-2022 | Seminar on Embracing Linguistic<br>Diversity: Exploring its Impact in<br>Today's Globalized World | 28.02.2022 to<br>01.03.2022 | 77 to 87   |
| 8.         | 2020-2021 | National Seminar on 'Nexus of<br>Language in Text, Image and Gender'                              | 07.01.2021 to 08.01.2021    | 88 to 102  |
| 9.         | 2020-2021 | Workshop on Theatre Performance:<br>"Trajectories of Theatre Studies"                             | 12.03.2021 to<br>14.03.2021 | 103 to 111 |
| 10.        | 2019-2020 | Seminar on Mastering Language and<br>Communication: Unlocking Magazine<br>Writing Skills          | 02.07.2019 to<br>03.07.2019 | 112 to 120 |
| 11.        | 2019-2020 | Workshop on Expressive Movement:<br>The Language of Dance Drama                                   | 26.08.2019 to 30.8.2019     | 121 to 140 |