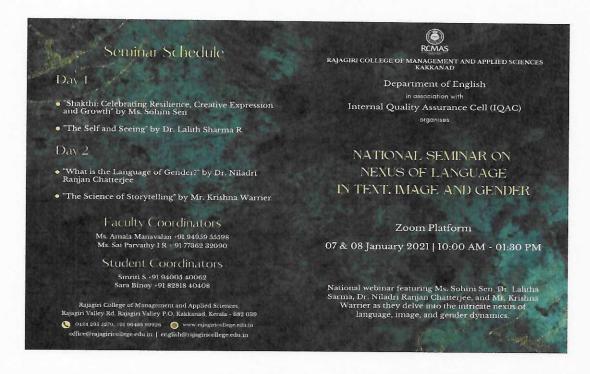

### Brochure of Workshop on Refining Language and Communication Skill: Forum Ronde

Legal

RAJAGIRI VALLEV P.O., KAKKANAD, KOCHI - 682 039 Ph: 0484-2955270 Email: principal =rajagincollege.edu.in www.rajagincollege.edu.in