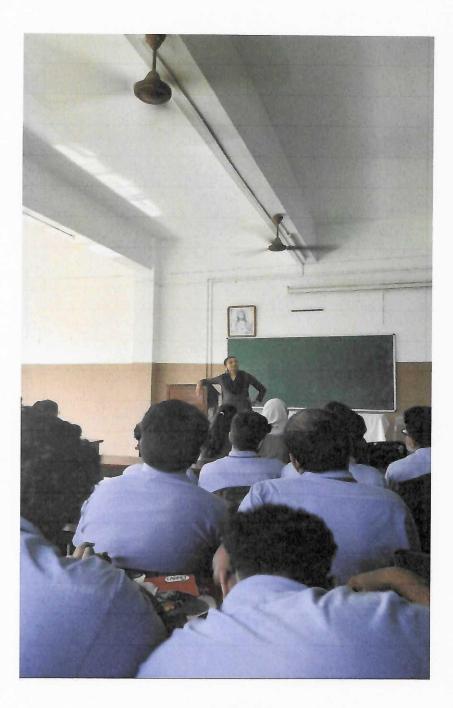

### Photograph of Two-Day Workshop on Effective Interpersonal Skills

er"

### 1. Two-Day Workshop on Effective Interpersonal Skills

TO MAHATMA GANDHI UNIVERSITY, KOTTAVAM, APPROVED BY AIC TE

The Department of Management at Rajagiri College of Management and Applied Sciences organized a comprehensive Two-Day Workshop on Effective Interpersonal Skills on 15th and 16th June 2023. The workshop aimed to equip participants with essential communication and collaboration skills crucial for personal and professional growth. Facilitated by Mr. Jayadev Menon, CEO of Aksh People Transformation, the workshop drew participation from 61 enthusiastic students eager to enhance their interpersonal capabilities.

Throughout the workshop, participants engaged in various interactive sessions designed to improve their communication proficiency. They learned to articulate ideas clearly, listen actively, and adapt their communication style to different contexts. Practical exercises and role-playing scenarios facilitated by Mr. Jayadev Menon encouraged students to apply these