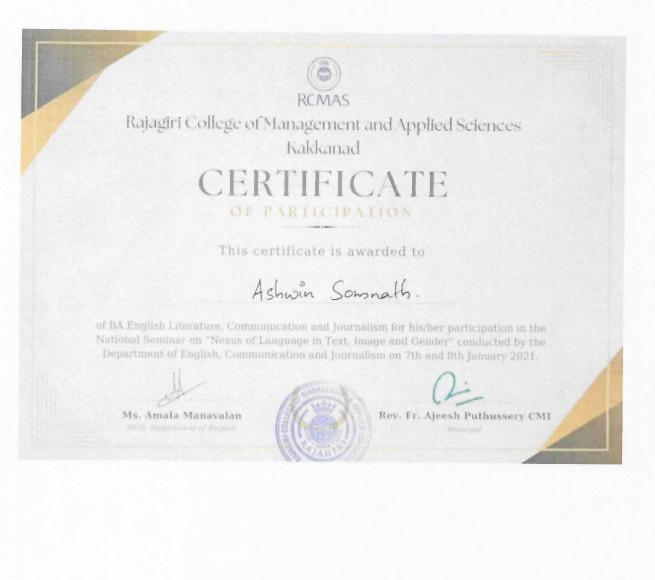

## CERTIFICATE

OF PARTICIPATION This is to certify that

FIDHAYEEN . KN

has actively participated in the Language and Communication Skill Development programme titled

TWO DAY WORKSHOP ON EFFECTIVE INTERPLASIONAL SHILS organised by

> DEPARTMENT OF MANAGEMENT

from 15 June 2023 to 16 June 2023

Coordinator

VS Head of the Department

Principal

RAJAGIRI VALLEY P.O., KAKKANAD, KOCHI - 682 039 Ph: 0484-2955270 Email: principal =rajagiricollege.edu.in www.rajagiricollege.edu.in