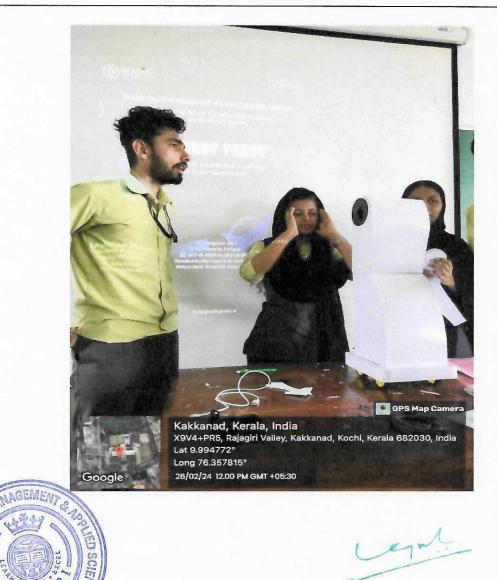

al skills, the workshop emphasizes creativity, problem-solving, and collaboration. Students work in teams to design, build, and program their robots, fostering an environment of cooperative learning and innovation. Through guided challenges and projects, they developed critical thinking skills and learned to troubleshoot and iterate on their designs. The workshop is designed to be inclusive and accessible, welcoming students of all skill levels and encouraging them to explore the possibilities of technology. With expert instructors and a supportive learning environment, the "Workshop on Robot Crafting and Code Mastering" promises to inspire the next generation of engineers, programmers, and tech enthusiasts.

### Photographs of Workshop on Robot Crafting and Code Mastering: Techbot Forge





RAJAGIRI VALLEY P.O., KAKKANAD, KOCHI - 682 039 Ph: 0484-2955270 Email: principalii rajagiricollege.edu.in www.rajagiticollege.edu.in





egul



RAJAGIRI VALLEY P.O., KAKKANAD, KOCHI - 682 039 Ph: 0484-2955270 Email: principalerajagiricollege.edu.in www.rajagiricollege.edu.in

### **Brochure of Workshop on Robot Crafting and Code Mastering:** Techbot Forge



#### Dear Sir/Madam,

Rajagiri College of Management and Applied Sciences is an affiliated college offering undergraduate and post-graduate degrees conferred by Mahatma Gandhi University. The courses are offered in the discipline of Management, Arts and Computer Application. Besides a robust teaching pedagogy, Rajagiri College of Management & Applied Sciences is also a leader in research and innovation. The institution marked it