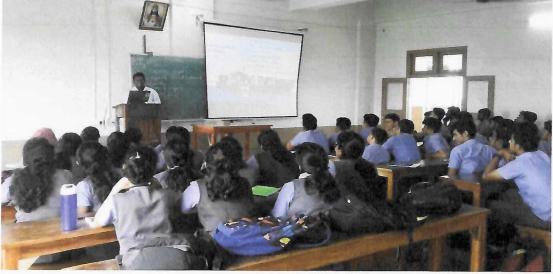

# 1. Seminar on Vision Beyond Sight: Redefining Reading in the Age of Technology

| Programme     Seminar on Vision Beyond Sight: Redefining Reading       Age of Technology     Age of Technology |                                                                                                                                                                                |
|----------------------------------------------------------------------------------------------------------------|--------------------------------------------------------------------------------------------------------------------------------------------------------------------------------|
| Date                                                                                                           | 19 June 2023 to 20 June 2023                                                                                                                                                   |
| No. of Participants                                                                                            | 51 Students                                                                                                                                                                    |
| Resource Person                                                                                                | Mr. Navoor Pareeth, Assistant Professor, Maharajas College,<br>Ernakulam                                                                                                       |
| Outcome                                                                                                        | Participants gained a deeper understanding on the<br>importance of reading in today's technological landscape, and<br>how digital innovations are transforming reading habits. |
| Organized by                                                                                                   | Department of English, Rajagiri College of Management and<br>Applied Sciences, Rajagiri Valley P. O, Cochin-39                                                                 |
| Faculty in charge                                                                                              | Ms. Sai Parvathi I R, Department of English                                                                                                                                    |
| Student in charge Mr. Aphrem Basil, BAE VI Semester, Department o                                              |                                                                                                                                                                                |

The Department of English at Rajagiri College of Management and Applied Sciences organized a two-day Seminar on Vision Beyond Sight: Redefining Reading in the Age of Technology on the 19th and 20th of June 2023. The seminar aimed to understanding the relevance and changing dynamics of reading in the digital age, explore how technology influences reading habits and comprehension, and discuss the future of literacy. A total of 51 students participated in the seminar. The seminar benefited from the expertise of Mr. Navoor Pareeth, Assistant Professor at Maharajas College Ernakulam. Mr. Navoor brought valuable insights into the session through his expertise in literacy, technology, education and through his perspectives on the evolution of reading.