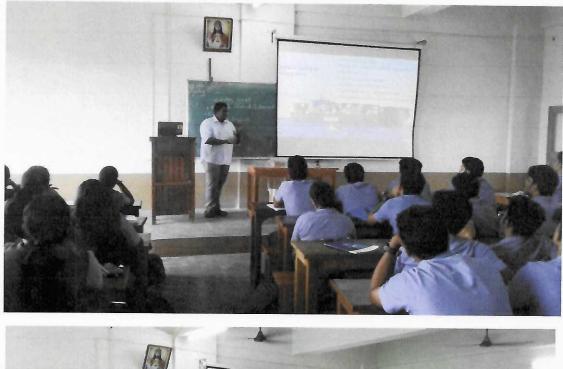

# 1. Seminar on Vision Beyond Sight: Redefining Reading in the Age of Technology

| Programme     Seminar on Vision Beyond Sight: Redefining Reading       Age of Technology     Age of Technology |                                                                                                                                                                                |
|----------------------------------------------------------------------------------------------------------------|--------------------------------------------------------------------------------------------------------------------------------------------------------------------------------|
| Date                                                                                                           | 19 June 2023 to 20 June 2023                                                                                                                                                   |
| No. of Participants                                                                                            | 51 Students                                                                                                                                                                    |
| Resource Person                                                                                                | Mr. Navoor Pareeth, Assistant Professor, Maharajas College,<br>Ernakulam                                                                                                       |
| Outcome                                                                                                        | Participants gained a deeper understanding on the<br>importance of reading in today's technological landscape, and<br>how digital innovations are transforming reading habits. |
| Organized by                                                                                                   | Department of English, Rajagiri College of Management and<br>Applied Sciences, Rajagiri Valley P. O, Cochin-39                                                                 |
| Faculty in charge                                                                                              | Ms. Sai Parvathi I R, Department of English                                                                                                                                    |
| Student in charge Mr. Aphrem Basil, BAE VI Semester, Department o                                              |                                                                                                                                                                                |

The Department of English at Rajagiri College of Management and Applied Sciences organized a two-day Seminar on Vision Beyond Sight: Redefining Reading in the Age of Technology on the 19th and 20th of June 2023. The seminar aimed to understanding the relevance and changing dynamics of reading in the digital age, explore how technology influences reading habits and comprehension, and discuss the future of literacy. A total of 51 students participated in the seminar. The seminar benefited from the expertise of Mr. Navoor Pareeth, Assistant Professor at Maharajas College Ernakulam. Mr. Navoor brought valuable insights into the session through his expertise in literacy, technology, education and through his perspectives on the evolution of reading.