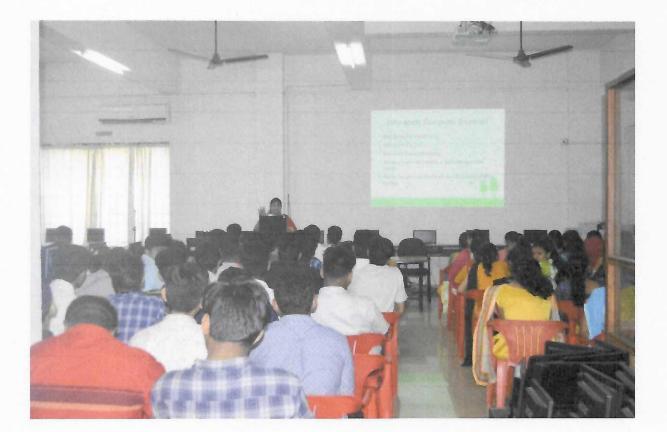

# 1. Seminar on Vision Beyond Sight: Redefining Reading in the Age of Technology

| Programme     Seminar on Vision Beyond Sight: Redefining Reading       Age of Technology     Age of Technology |                                                                                                                                                                                |
|----------------------------------------------------------------------------------------------------------------|--------------------------------------------------------------------------------------------------------------------------------------------------------------------------------|
| Date                                                                                                           | 19 June 2023 to 20 June 2023                                                                                                                                                   |
| No. of Participants                                                                                            | 51 Students                                                                                                                                                                    |
| Resource Person                                                                                                | Mr. Navoor Pareeth, Assistant Professor, Maharajas College,<br>Ernakulam                                                                                                       |
| Outcome                                                                                                        | Participants gained a deeper understanding on the<br>importance of reading in today's technological landscape, and<br>how digital innovations are transforming reading habits. |
| Organized by                                                                                                   | Department of English, Rajagiri College of Management and<br>Applied Sciences, Rajagiri Valley P. O, Cochin-39                                                                 |
| Faculty in charge                                                                                              | Ms. Sai Parvathi I R, Department of English                                                                                                                                    |
| Student in charge Mr. Aphrem Basil, BAE VI Semester, Department o                                              |                                                                                                                                                                                |

The Department of English at Rajagiri College of Management and Applied Sciences organized a two-day Seminar on Vision Beyond Sight: Redefining Reading in the Age of Technology on the 19th and 20th of June 2023. The seminar aimed to understanding the relevance and changing dynamics of reading in the digital age, explore how technology influences reading habits and comprehension, and discuss the future of literacy. A total of 51 students participated in the seminar. The seminar benefited from the expertise of Mr. Navoor Pareeth, Assistant Professor at Maharajas College Ernakulam. Mr. Navoor brought valuable insights into the session through his expertise in literacy, technology, education and through his perspectives on the evolution of reading.