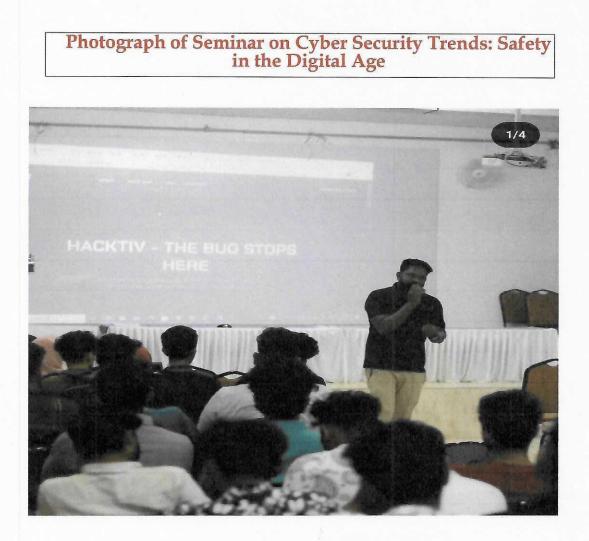

the sessions from 10:30 AM to 12:00 PM on both days. Day 1 focused on current cyber security threats and trends, including phishing, malware, and data breaches. Mr. Ali shared insights into the evolving landscape of cyber threats and the importance of staying informed and vigilant.



Len



Day 2 delved into practical measures for enhancing digital safety, such as secure coding practices, network security, and personal data protection. Participants engaged in interactive discussions and hands-on activities to apply their learning in real-world scenarios.

Overall, the seminar provided valuable knowledge and skills for navigating the digital age safely. Attendees appreciated Mr. Ali's expertise and the seminar's comprehensive approach to addressing contemporary cyber security challenges.





egul



RAJAGIRI VALLEY P.O., KAKKANAD, KOCHI - 682 039 Ph: 0484-2955270 Email: principal irrajagiricollege.edu.in www.rajagiricollege.edu.in

## Poster of Seminar on Cyber Security Trends: Safety in the Digital Age





en



LIATED TO MAHATMA GANDHI UNIVERSITY, KOTTAYAM, APPROVED BY AIC TE

RAJAGIRI VALLEY P.O., KAKKANAD, KOCHI - 682 039 Ph: 0484-2955270 Email: principal=rajagiricollege.edu.in www.rajagiricollege.edu.in

# Brochure of Seminar on Cyber Security Trends: Safety in the Digital Age





en n



AFFILIATED TO MAHATMA GANDHI UNIVERSITY, KOTTAVAM, APPROVED BY AIC TE

RAJAGIRI VALLEY P.O., KAKKANAD, KOCHI - 682 039 Ph: 0484-2955270 Email: principal@rajagiricollege.edu.in www.rajagiricollege.edu.in

#### Relagin College of Management and Applied Sciences. Kakkanad, Kerala, est