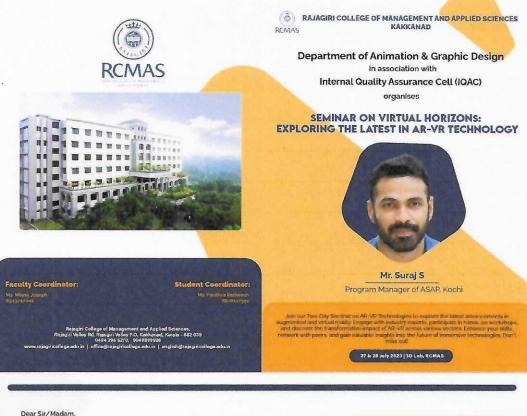

ibility, and crossplatform compatibility.

Interactive demonstrations and case studies provided practical insights into the creation and implementation of AR and VR experiences. The seminar concluded with a Q&A session, fostering dialogue between attendees and experts, and encouraging further exploration and innovation in the AR and VR landscape.

> Photograph of Seminar on Virtual Horizons: Exploring the Latest in AR-VR Technologies





#### **RAJAGIRI COLLEGE OF MANAGEMENT AND APPLIED SCIENCES** AFFILIATED TO MAHATMA GANDHI UNIVERSITY KOTTAYAM, APPROVED BY AIC TE

RAJAGIRI VALLEY P.O., KAKKANAD, KOCHI - 682 039 Ph: 0484-2955270 Email: principal arajagiricollege edu.in www.rajagiricollege.edu.in

## Brochure of Seminar on Virtual Horizons: Exploring the Latest in **AR-VR** Technologies



Rajagiri College of Management and Applied Sciences, Kakkanad Kerala, established in 2005, is under the guidance of the CMI Fathers, a religious congregation founded by St. Kuriakose Elias Chavara. Belonging to the Sacrod Heart Province of the CMI, the college is driven by the motto "Learn, Serve, Excel" and aims to enhance the moral, social, and rational foundation of its students akkanad.

The Department of Animation and Graphic Design. Institutionalised in 2016 with the aim of nurturing creative takent and providing industry-relevant education. the department offers various courses tailored to meet the demands of the animation and multimedia industry

#### **OBJECTIVE:**

Outcome Exploring the Latest in AR VR Technology will equip students with a comprehensive understanding of AR and