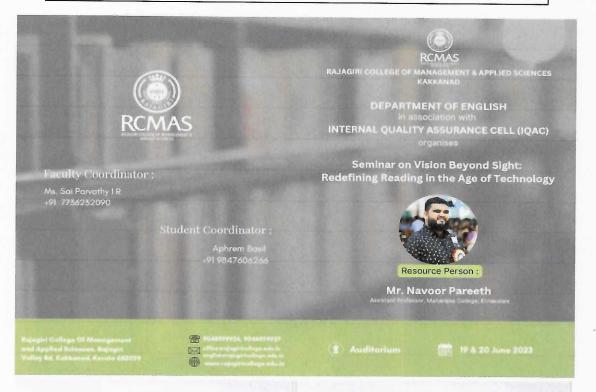

# Brochure of Seminar on Vision Beyond Sight: Redefining Reading in the Age of Technology

Rajagiri College of Management and Applied Sciences, Kokkanad, Kerala, established in 2005, is under the guidance of the CMI Fathers, a religious congregation founded by St. Kuriakose Elias Chavara. Belonging to the Sacred Heart Province of the CMI, the college is driven by the motto "Learn, Serve, Excel" and aims to enhance the moral, social, and rational foundation of its students.

The Department of English, established in 2015, focuses on equipping students with essential skills in Language, Communication, and Journalism. We are proud to announce that we will be hosting a seminar titled "Vision Beyond Sight: Redefining Reading in the Age of Technology." The event will take place on June 19th and 20th, 2023.

Meet Professor Mr. Navoor Pareeth, a blind Malayalam professor who captivated our session with his innovative use of technology for reading. Despite his visual impairment, he exemplifies resilience and academic excellence, inspiring us all with his mastery of Malayalam literature aided by modern technological tools.