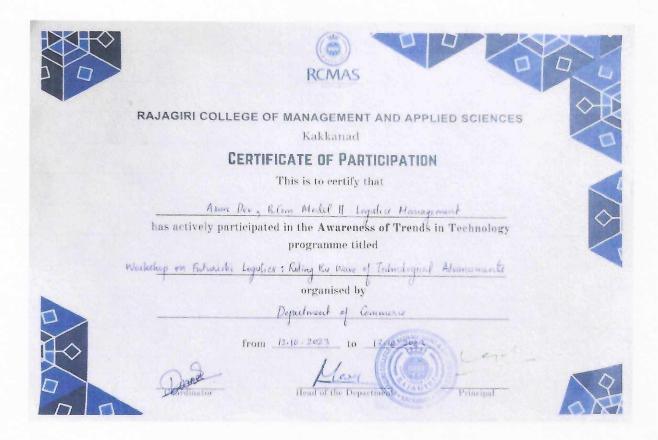

# ICT/Awareness of Trends in Technology Organised by the Institution During 2019 – 2024

APPILIATED TO MAHATMA GANDHI UNIVERSITY, KOTTAVAM, APPROVED BY AICTE

| Sl. No | Academic<br>Year | Name of Programme                                           | Date       | Page No   |
|--------|------------------|-------------------------------------------------------------|------------|-----------|
|        |                  | Seminar on Vision Beyond Sight:                             | 19.06.2023 | -         |
| 1.     | 2023-2024        | Redefining Reading in the Age of                            | to         | 03 to 16  |
|        |                  | Technology                                                  | 20.06.2023 |           |
|        |                  | Seminar on Virtual Horizons:                                | 27.07.2023 |           |
| 2.     | 2023-2024        | Exploring the Latest in AR-VR                               | to         | 17 to 25  |
|        |                  | Technologies                                                | 28.07.2023 |           |
|        |                  | Streamlining GST Processes:                                 | 18.09.2023 |           |
| 3.     | 2023-2024        | Technology-Enabled Business                                 | to         | 26 to 38  |
|        |                  | Workshop                                                    | 19.09.2023 |           |
|        |                  | Workshop on Futuristic Logistics:                           | 12.10.2023 |           |
| 4.     | 2023-2024        | Riding the Wave of Technological                            | to         | 39 to 49  |
|        |                  | Advancements                                                | 13.10.2023 |           |
|        |                  |                                                             | 26.02.2024 |           |
| 5.     | 2023-2024        | Workshop on Robot Crafting and                              | to         | 50 to 58  |
|        |                  | Code Mastering: Techbot Forge                               | 28.02.2024 |           |
|        |                  |                                                             | 28.02.2024 |           |
| 6.     | 2023-2024        | Seminar on Cyber Security:<br>Securing the Digital Frontier | to         | 59 to 66  |
|        |                  |                                                             | 29.02.2024 |           |
|        | 2023-2024        | International Seminar on Data<br>Science and Applications   | 04.03.2024 |           |
| 7.     |                  |                                                             | to         | 67 to 73  |
|        |                  |                                                             | 05.03.2024 |           |
|        |                  | Consistence on International                                | 27.09.2022 |           |
| 8.     | 2022-2023        | Seminar on Implementation of                                | to         | 74 to 82  |
|        |                  | Learned Facts in Industry                                   | 28.09.2022 |           |
|        |                  | Sominar on Embracing Tachnology                             | 08.09.2021 |           |
| 9.     | 2021-2022        | Seminar on Embracing Technology                             | to         | 83 to 98  |
|        |                  | with Google Apps                                            | 09.09.2021 |           |
|        |                  | Seminar on Cloud Computing                                  | 05.01.2022 |           |
| 10.    | 2021-2022        | with AWS                                                    | to         | 99 to 107 |
|        |                  |                                                             | 06.01.2022 |           |
| 11.    |                  | Clobal Sominar on Unclose Taction                           | 24.02.2021 |           |
|        | 2020-2021        | Global Seminar on Hacker Tactics:                           | to         | 108 to 11 |
| _      |                  | Understanding Online Data Theft                             | 25.02.2021 |           |
| -      |                  | Tech Literacy Seminar on "From                              | 18.07.2019 |           |
| 12.    | 2019-2020        | Classroom to Cubicle"                                       | to         | 116 to 12 |
|        |                  | E Startes                                                   | 19.07.2019 |           |