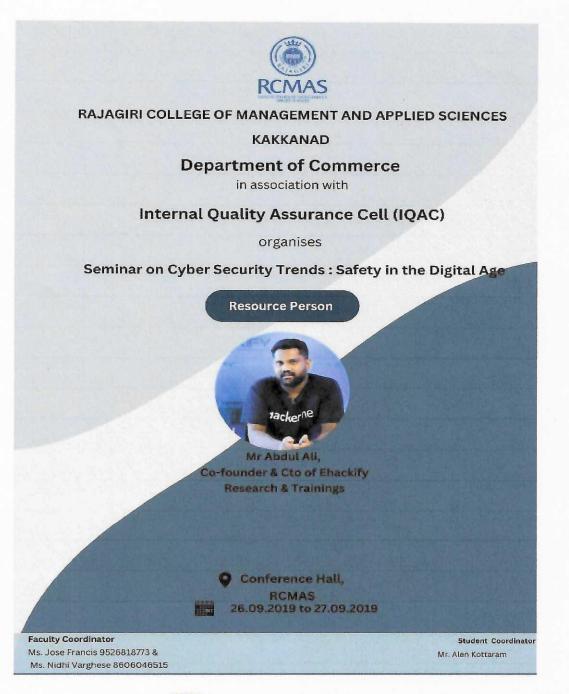

threats and the importance of staying informed and vigilant.



Len



Day 2 delved into practical measures for enhancing digital safety, such as secure coding practices, network security, and personal data protection. Participants engaged in interactive discussions and hands-on activities to apply their learning in real-world scenarios.

Overall, the seminar provided valuable knowledge and skills for navigating the digital age safely. Attendees appreciated Mr. Ali's expertise and the seminar's comprehensive approach to addressing contemporary cyber security challenges.





egul



RAJAGIRI VALLEY P.O., KAKKANAD, KOCHI - 682 039 Ph: 0484-2955270 Email: principal irrajagiricollege.edu.in www.rajagiricollege.edu.in

## Poster of Seminar on Cyber Security Trends: Safety in the Digital Age





en



LIATED TO MAHATMA GANDHI UNIVERSITY, KOTTAYAM, APPROVED BY AIC TE

RAJAGIRI VALLEY P.O., KAKKANAD, KOCHI - 682 039 Ph: 0484-2955270 Email: principal=rajagiricollege.edu.in www.rajagiricollege.edu.in

# Brochure of Seminar on Cyber Security Trends: Safety in the Digital Age





en n



AFFILIATED TO MAHATMA GANDHI UNIVERSITY, KOTTAVAM, APPROVED BY AIC TE

RAJAGIRI VALLEY P.O., KAKKANAD, KOCHI - 682 039 Ph: 0484-2955270 Email: principal@rajagiricollege.edu.in www.rajagiricollege.edu.in

#### Relagin College of Management and Applied Sciences. Kakkanad, Kerala, established in 2005, is under the guidance of the CMI Fathers, a religious congregation founded by St. Kurakose Elies Chavara. Belonging to the Sacred Heart Province of the CMI, the college is driven b the motro. Learn, Serv