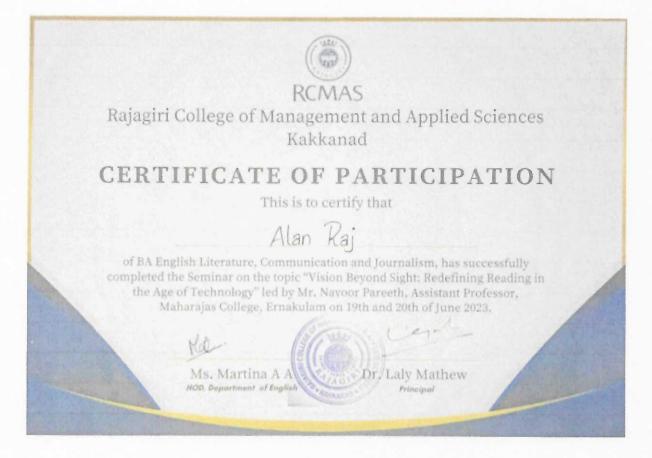

# **Certificate of Seminar on Vision Beyond Sight: Redefining Reading in the Age of Technology**

RAJAGIRI VALLEY P.O., KAKKANAD, KOCHI - 682 039 Ph: 0484-2955270 Email: principal rajagiricollege.edu.in www.rajagiricollege.edu.in

#### LIST OF ATTENDEES

| SL.<br>NO. | NAME                      | PROGRAMME                                                               | SIGNATURE    |
|------------|---------------------------|-------------------------------------------------------------------------|--------------|
| 1          | Abel Joseph B Vazhappilly | BA English Literature,<br>Communication and<br>Journalism (Triple Main) | Abel         |
| 2          | Acsah Anna Shibu          | BA English Literature,<br>Communication and<br>Journalism (Triple Main) | Africh       |
| 3          | Aiswarya R                | BA English Literature,<br>Communication and<br>Journalism (Triple Main) | AR           |
| 4          | Alan Raj                  | BA English Literature,<br>Communication and<br>Journalism (Triple Main) | Alway        |
| 5          | Aleena Mary Manoj         | BA English Literature,<br>Communication and<br>Journalism (Triple Main) | selectelary- |