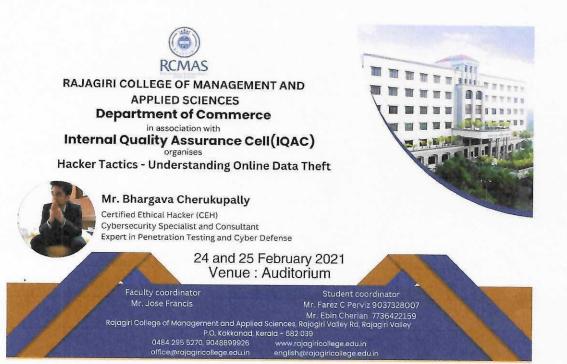

# ICT/Awareness of Trends in Technology Organised by the Institution During 2019 – 2024

APPILIATED TO MAHATMA GANDHI UNIVERSITY, KOTTAVAM, APPROVED BY AICTE

| Sl. No | Academic<br>Year | Name of Programme                                           | Date       | Page No   |
|--------|------------------|-------------------------------------------------------------|------------|-----------|
|        |                  | Seminar on Vision Beyond Sight:                             | 19.06.2023 | -         |
| 1.     | 2023-2024        | Redefining Reading in the Age of                            | to         | 03 to 16  |
|        |                  | Technology                                                  | 20.06.2023 |           |
|        |                  | Seminar on Virtual Horizons:                                | 27.07.2023 |           |
| 2.     | 2023-2024        | Exploring the Latest in AR-VR                               | to         | 17 to 25  |
|        |                  | Technologies                                                | 28.07.2023 |           |
|        |                  | Streamlining GST Processes:                                 | 18.09.2023 |           |
| 3.     | 2023-2024        | Technology-Enabled Business                                 | to         | 26 to 38  |
|        |                  | Workshop                                                    | 19.09.2023 |           |
|        |                  | Workshop on Futuristic Logistics:                           | 12.10.2023 |           |
| 4.     | 2023-2024        | Riding the Wave of Technological                            | to         | 39 to 49  |
|        |                  | Advancements                                                | 13.10.2023 |           |
|        |                  |                                                             | 26.02.2024 |           |
| 5.     | 2023-2024        | Workshop on Robot Crafting and                              | to         | 50 to 58  |
|        |                  | Code Mastering: Techbot Forge                               | 28.02.2024 |           |
|        |                  |                                                             | 28.02.2024 |           |
| 6.     | 2023-2024        | Seminar on Cyber Security:<br>Securing the Digital Frontier | to         | 59 to 66  |
|        |                  |                                                             | 29.02.2024 |           |
|        | 2023-2024        | International Seminar on Data<br>Science and Applications   | 04.03.2024 |           |
| 7.     |                  |                                                             | to         | 67 to 73  |
|        |                  |                                                             | 05.03.2024 |           |
|        |                  | Consistence on International                                | 27.09.2022 |           |
| 8.     | 2022-2023        | Seminar on Implementation of                                | to         | 74 to 82  |
|        |                  | Learned Facts in Industry                                   | 28.09.2022 |           |
|        |                  | Sominar on Embracing Tachnology                             | 08.09.2021 |           |
| 9.     | 2021-2022        | Seminar on Embracing Technology                             | to         | 83 to 98  |
|        |                  | with Google Apps                                            | 09.09.2021 |           |
|        |                  | Seminar on Cloud Computing                                  | 05.01.2022 |           |
| 10.    | 2021-2022        | with AWS                                                    | to         | 99 to 107 |
|        |                  |                                                             | 06.01.2022 |           |
| 11.    |                  | Clobal Sominar on Unclose Taction                           | 24.02.2021 |           |
|        | 2020-2021        | Global Seminar on Hacker Tactics:                           | to         | 108 to 11 |
| _      |                  | Understanding Online Data Theft                             | 25.02.2021 |           |
| -      |                  | Tech Literacy Seminar on "From                              | 18.07.2019 |           |
| 12.    | 2019-2020        | Classroom to Cubicle"                                       | to         | 116 to 12 |
|        |                  | E Startes                                                   | 19.07.2019 |           |