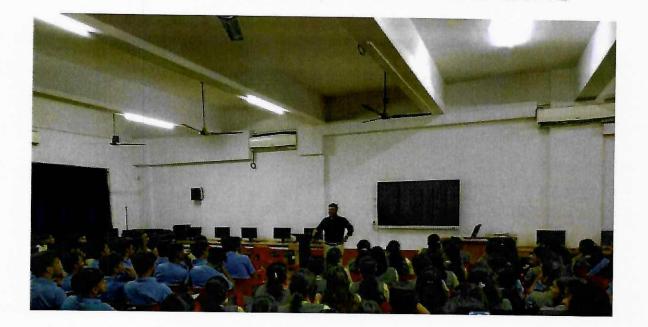

The Department of English at Rajagiri College of Management and Applied Sciences organized a two-day Seminar on Vision Beyond Sight: Redefining Reading in the Age of Technology on the 19th and 20th of June 2023. The seminar aimed to understanding the relevance and changing dynamics of reading in the digital age, explore how technology influences reading habits and comprehension, and discuss the future of literacy. A total of 51 students participated in the seminar. The seminar benefited from the expertise of Mr. Navoor Pareeth, Assistant Professor at Maharajas College Ernakulam. Mr. Navoor brought valuable insights into the session through his expertise in literacy, technology, education and through his perspectives on the evolution of reading.

The seminar included a series of enriching sessions which provided the students with an overview of the history of reading from traditional print to digital formats, emphasizing the transformation in reading habits due to technology. Key discussions