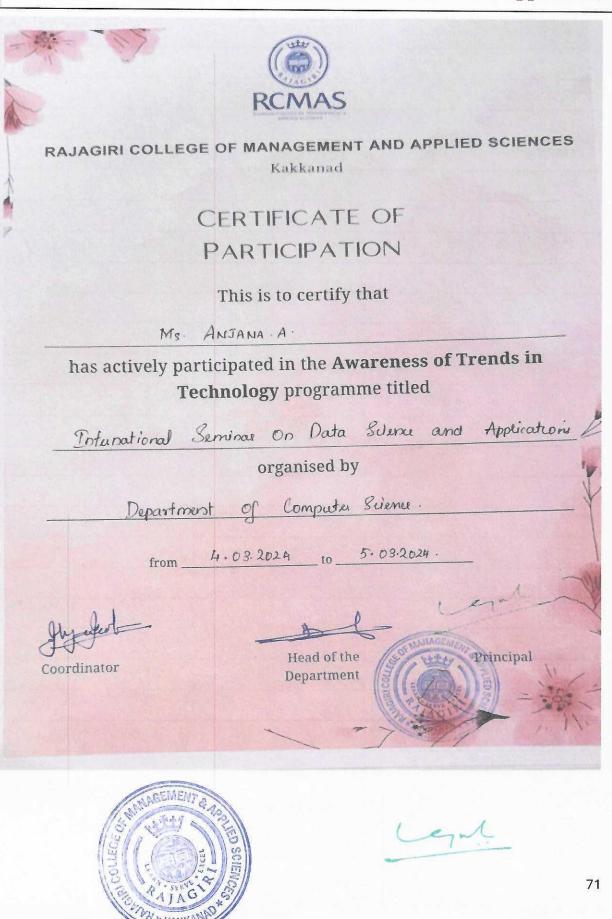

# ICT/Awareness of Trends in Technology Organised by the Institution During 2019 – 2024

APPILIATED TO MAHATMA GANDHI UNIVERSITY, KOTTAVAM, APPROVED BY AICTE

| Sl. No | Academic<br>Year | Name of Programme                                           | Date       | Page No   |
|--------|------------------|-------------------------------------------------------------|------------|-----------|
|        |                  | Seminar on Vision Beyond Sight:                             | 19.06.2023 | -         |
| 1.     | 2023-2024        | Redefining Reading in the Age of                            | to         | 03 to 16  |
|        |                  | Technology                                                  | 20.06.2023 |           |
|        |                  | Seminar on Virtual Horizons:                                | 27.07.2023 |           |
| 2.     | 2023-2024        | Exploring the Latest in AR-VR                               | to         | 17 to 25  |
|        |                  | Technologies                                                | 28.07.2023 |           |
|        |                  | Streamlining GST Processes:                                 | 18.09.2023 |           |
| 3.     | 2023-2024        | Technology-Enabled Business                                 | to         | 26 to 38  |
|        |                  | Workshop                                                    | 19.09.2023 |           |
|        |                  | Workshop on Futuristic Logistics:                           | 12.10.2023 |           |
| 4.     | 2023-2024        | Riding the Wave of Technological                            | to         | 39 to 49  |
|        |                  | Advancements                                                | 13.10.2023 |           |
|        |                  |                                                             | 26.02.2024 |           |
| 5.     | 2023-2024        | Workshop on Robot Crafting and                              | to         | 50 to 58  |
|        |                  | Code Mastering: Techbot Forge                               | 28.02.2024 |           |
|        |                  |                                                             | 28.02.2024 |           |
| 6.     | 2023-2024        | Seminar on Cyber Security:<br>Securing the Digital Frontier | to         | 59 to 66  |
|        |                  |                                                             | 29.02.2024 |           |
|        | 2023-2024        | International Seminar on Data<br>Science and Applications   | 04.03.2024 |           |
| 7.     |                  |                                                             | to         | 67 to 73  |
|        |                  |                                                             | 05.03.2024 |           |
|        |                  | Consistence on International                                | 27.09.2022 |           |
| 8.     | 2022-2023        | Seminar on Implementation of                                | to         | 74 to 82  |
|        |                  | Learned Facts in Industry                                   | 28.09.2022 |           |
|        |                  | Sominar on Embracing Tachnology                             | 08.09.2021 |           |
| 9.     | 2021-2022        | Seminar on Embracing Technology                             | to         | 83 to 98  |
|        |                  | with Google Apps                                            | 09.09.2021 |           |
|        |                  | Seminar on Cloud Computing                                  | 05.01.2022 |           |
| 10.    | 2021-2022        | with AWS                                                    | to         | 99 to 107 |
|        |                  |                                                             | 06.01.2022 |           |
| 11.    |                  | Clobal Sominar on Unclose Taction                           | 24.02.2021 |           |
|        | 2020-2021        | Global Seminar on Hacker Tactics:                           | to         | 108 to 11 |
| _      |                  | Understanding Online Data Theft                             | 25.02.2021 |           |
| -      |                  | Tech Literacy Seminar on "From                              | 18.07.2019 |           |
| 12.    | 2019-2020        | Classroom to Cubicle"                                       | to         | 116 to 12 |
|        |                  | E Startes                                                   | 19.07.2019 |           |