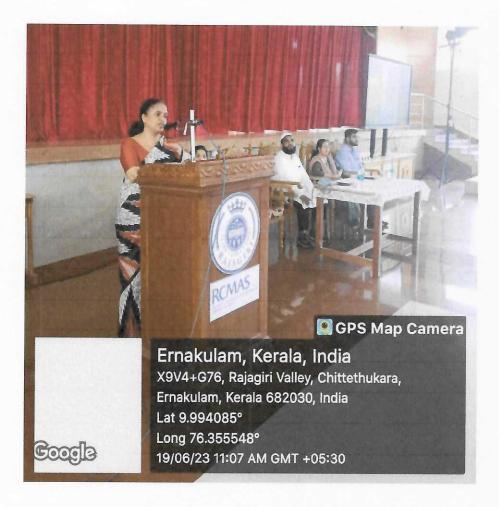

# 1. Seminar on Vision Beyond Sight: Redefining Reading in the Age of Technology

| Programme     Seminar on Vision Beyond Sight: Redefining Reading       Age of Technology     Age of Technology |                                                                                                                                                                                |
|----------------------------------------------------------------------------------------------------------------|--------------------------------------------------------------------------------------------------------------------------------------------------------------------------------|
| Date                                                                                                           | 19 June 2023 to 20 June 2023                                                                                                                                                   |
| No. of Participants                                                                                            | 51 Students                                                                                                                                                                    |
| Resource Person                                                                                                | Mr. Navoor Pareeth, Assistant Professor, Maharajas College,<br>Ernakulam                                                                                                       |
| Outcome                                                                                                        | Participants gained a deeper understanding on the<br>importance of reading in today's technological landscape, and<br>how digital innovations are transforming reading habits. |
| Organized by                                                                                                   | Department of English, Rajagiri College of Management and<br>Applied Sciences, Rajagiri Valley P. O, Cochin-39                                                                 |
| Faculty in charge                                                                                              | Ms. Sai Parvathi I R, Department of English                                                                                                                                    |
| Student in charge Mr. Aphrem Basil, BAE VI Semester, Department o                                              |                                                                                                                                                                                |

The Department of English at Rajagiri College of Management and Applied Sciences organized a two-day Seminar on Vision Beyond Sight: Redefining Reading in the Age of Technology on the 19th and 20th of June 2023. The seminar aimed to understanding the relevance and changing dynamics of reading in the digital age, explore how technology influences reading habits and comprehension, and discuss the future of literacy. A total of 51 students participated in the seminar. The seminar benefited from the expertise of Mr. Navoor Pareeth, Assistant Professor at Maharajas College Ernakulam. Mr. Navoor brought valuable insights into the session through his expertise in literacy, technology, education and through his perspectives on the evolution of reading.