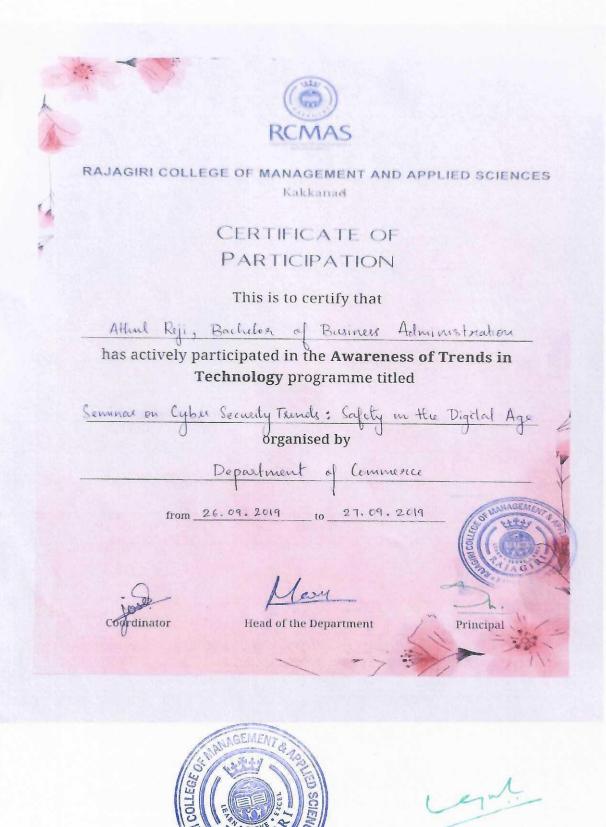

# ICT/Awareness of Trends in Technology Organised by the Institution During 2019 – 2024

APPILIATED TO MAHATMA GANDHI UNIVERSITY, KOTTAVAM, APPROVED BY AICTE

| Sl. No | Academic<br>Year | Name of Programme                                           | Date       | Page No   |
|--------|------------------|-------------------------------------------------------------|------------|-----------|
|        |                  | Seminar on Vision Beyond Sight:                             | 19.06.2023 | -         |
| 1.     | 2023-2024        | Redefining Reading in the Age of                            | to         | 03 to 16  |
|        |                  | Technology                                                  | 20.06.2023 |           |
|        |                  | Seminar on Virtual Horizons:                                | 27.07.2023 |           |
| 2.     | 2023-2024        | Exploring the Latest in AR-VR                               | to         | 17 to 25  |
|        |                  | Technologies                                                | 28.07.2023 |           |
|        |                  | Streamlining GST Processes:                                 | 18.09.2023 |           |
| 3.     | 2023-2024        | Technology-Enabled Business                                 | to         | 26 to 38  |
|        |                  | Workshop                                                    | 19.09.2023 |           |
|        |                  | Workshop on Futuristic Logistics:                           | 12.10.2023 |           |
| 4.     | 2023-2024        | Riding the Wave of Technological                            | to         | 39 to 49  |
|        |                  | Advancements                                                | 13.10.2023 |           |
|        |                  |                                                             | 26.02.2024 |           |
| 5.     | 2023-2024        | Workshop on Robot Crafting and                              | to         | 50 to 58  |
|        |                  | Code Mastering: Techbot Forge                               | 28.02.2024 |           |
|        |                  |                                                             | 28.02.2024 |           |
| 6.     | 2023-2024        | Seminar on Cyber Security:<br>Securing the Digital Frontier | to         | 59 to 66  |
|        |                  |                                                             | 29.02.2024 |           |
|        | 2023-2024        | International Seminar on Data<br>Science and Applications   | 04.03.2024 |           |
| 7.     |                  |                                                             | to         | 67 to 73  |
|        |                  |                                                             | 05.03.2024 |           |
|        |                  | Consistence on International                                | 27.09.2022 |           |
| 8.     | 2022-2023        | Seminar on Implementation of                                | to         | 74 to 82  |
|        |                  | Learned Facts in Industry                                   | 28.09.2022 |           |
|        |                  | Sominar on Embracing Tachnology                             | 08.09.2021 |           |
| 9.     | 2021-2022        | Seminar on Embracing Technology                             | to         | 83 to 98  |
|        |                  | with Google Apps                                            | 09.09.2021 |           |
|        |                  | Seminar on Cloud Computing                                  | 05.01.2022 |           |
| 10.    | 2021-2022        | with AWS                                                    | to         | 99 to 107 |
|        |                  |                                                             | 06.01.2022 |           |
| 11.    |                  | Clobal Sominar on Unclose Taction                           | 24.02.2021 |           |
|        | 2020-2021        | Global Seminar on Hacker Tactics:                           | to         | 108 to 11 |
| _      |                  | Understanding Online Data Theft                             | 25.02.2021 |           |
| -      |                  | Tech Literacy Seminar on "From                              | 18.07.2019 |           |
| 12.    | 2019-2020        | Classroom to Cubicle"                                       | to         | 116 to 12 |
|        |                  | E Startes                                                   | 19.07.2019 |           |

1 Lega

RAJÁGIRI VALLEY P.O., KAKKANAD, KOCHI - 682-039 Ph; 0484-2955270 Émail: principal=rajagiricollege.edu.in www.rajagiricollege.edu.in

| 13. | 2019-2020 | Two Day Seminar on Igniting<br>Passion in IT: Code Inspire     | 24.09.2019<br>to<br>25.09.2019 | 128 to 136 |
|-----|-----------|----------------------------------------------------------------|--------------------------------|------------|
| 14. | 2019-2020 | Seminar on Cyber Security Trends:<br>Safety in the Digital Age | 26.09.2019<br>to<br>27.09.2019 | 137 to 149 |