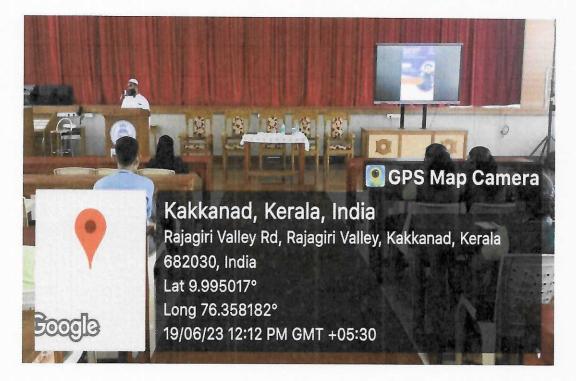

# 1. Seminar on Vision Beyond Sight: Redefining Reading in the Age of Technology

| Programme     Seminar on Vision Beyond Sight: Redefining Reading       Age of Technology     Age of Technology |                                                                                                                                                                                |
|----------------------------------------------------------------------------------------------------------------|--------------------------------------------------------------------------------------------------------------------------------------------------------------------------------|
| Date                                                                                                           | 19 June 2023 to 20 June 2023                                                                                                                                                   |
| No. of Participants                                                                                            | 51 Students                                                                                                                                                                    |
| Resource Person                                                                                                | Mr. Navoor Pareeth, Assistant Professor, Maharajas College,<br>Ernakulam                                                                                                       |
| Outcome                                                                                                        | Participants gained a deeper understanding on the<br>importance of reading in today's technological landscape, and<br>how digital innovations are transforming reading habits. |
| Organized by                                                                                                   | Department of English, Rajagiri College of Management and<br>Applied Sciences, Rajagiri Valley P. O, Cochin-39                                                                 |
| Faculty in charge                                                                                              | Ms. Sai Parvathi I R, Department of English                                                                                                                                    |
| Student in charge Mr. Aphrem Basil, BAE VI Semester, Department o                                              |                                                                                                                                                                                |

The Department of English at Rajagiri College of Management and Applied Sciences organized a two-day Seminar on Vision Beyond Sight: Redefining Reading in the Age of Technology on the 19th and 20th of June 2023. The seminar aimed to understanding the relevance and changing dynamics of reading in the digital age, explore how technology influences reading habits and comprehension, and discuss the future of literacy. A total of 51 students participated in the seminar. The seminar benefited from the expertise of Mr. Navoor Pareeth, Assistant Professor at Maharajas College Ernakulam. Mr. Navoor brought valuable insights into the session through his expertise in literacy, technology, education and through his perspectives on the evolution of reading.