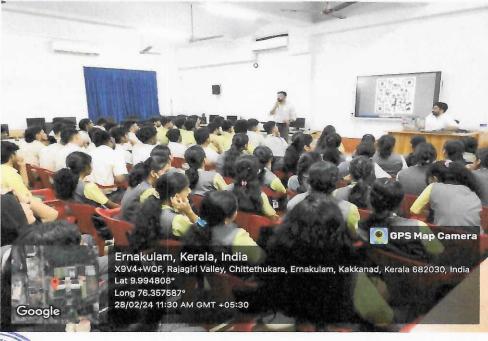

# 1. Seminar on Vision Beyond Sight: Redefining Reading in the Age of Technology

| Programme     Seminar on Vision Beyond Sight: Redefining Reading       Age of Technology     Age of Technology |                                                                                                                                                                                |
|----------------------------------------------------------------------------------------------------------------|--------------------------------------------------------------------------------------------------------------------------------------------------------------------------------|
| Date                                                                                                           | 19 June 2023 to 20 June 2023                                                                                                                                                   |
| No. of Participants                                                                                            | 51 Students                                                                                                                                                                    |
| Resource Person                                                                                                | Mr. Navoor Pareeth, Assistant Professor, Maharajas College,<br>Ernakulam                                                                                                       |
| Outcome                                                                                                        | Participants gained a deeper understanding on the<br>importance of reading in today's technological landscape, and<br>how digital innovations are transforming reading habits. |
| Organized by                                                                                                   | Department of English, Rajagiri College of Management and<br>Applied Sciences, Rajagiri Valley P. O, Cochin-39                                                                 |
| Faculty in charge                                                                                              | Ms. Sai Parvathi I R, Department of English                                                                                                                                    |
| Student in charge Mr. Aphrem Basil, BAE VI Semester, Department o                                              |                                                                                                                                                                                |

The Department of English at Rajagiri College of Management and Applied Sciences organized a two-day Seminar on Vision Beyond Sight: Redefining Reading in the Age of Technology on the 19th and 20th of June 2023. The seminar aimed to understanding the relevance and changing dynamics of reading in the digital age, explore how technology influences reading habits and comprehension, and discuss the future of literacy. A total of 51 students participated in the seminar. The seminar benefited from the expertise of Mr. Navoor Pareeth, Assistant Professor at Maharajas College Ernakulam. Mr. Navoor brought valuable insights into the session through his expertise in literacy, technology, education and through his perspectives on the evolution of reading.