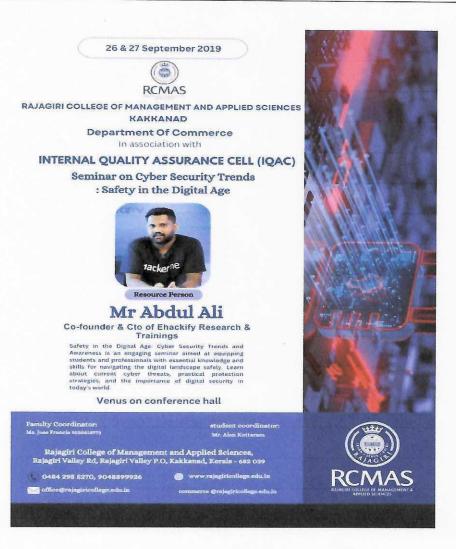

# Brochure of Seminar on Vision Beyond Sight: Redefining Reading in the Age of Technology

Rajagiri College of Management and Applied Sciences, Kokkanad, Kerala, established in 2005, is under the guidance of the CMI Fathers, a religious congregation founded by St. Kuriakose Elias Chavara. Belonging to the Sacred Heart Province of the CMI, the college is driven by the motto "Learn, Serve, Excel" and aims to enhance the moral, social, and rational foundation of its students.