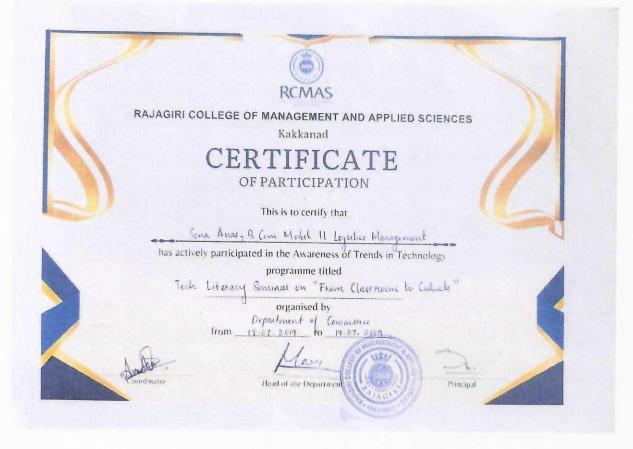

# ICT/Awareness of Trends in Technology Organised by the Institution During 2019 – 2024

APPILIATED TO MAHATMA GANDHI UNIVERSITY, KOTTAVAM, APPROVED BY AICTE

| Sl. No | Academic<br>Year | Name of Programme                                           | Date       | Page No   |
|--------|------------------|-------------------------------------------------------------|------------|-----------|
|        |                  | Seminar on Vision Beyond Sight:                             | 19.06.2023 | -         |
| 1.     | 2023-2024        | Redefining Reading in the Age of                            | to         | 03 to 16  |
|        |                  | Technology                                                  | 20.06.2023 |           |
|        |                  | Seminar on Virtual Horizons:                                | 27.07.2023 |           |
| 2.     | 2023-2024        | Exploring the Latest in AR-VR                               | to         | 17 to 25  |
|        |                  | Technologies                                                | 28.07.2023 |           |
|        |                  | Streamlining GST Processes:                                 | 18.09.2023 |           |
| 3.     | 2023-2024        | Technology-Enabled Business                                 | to         | 26 to 38  |
|        |                  | Workshop                                                    | 19.09.2023 |           |
|        |                  | Workshop on Futuristic Logistics:                           | 12.10.2023 |           |
| 4.     | 2023-2024        | Riding the Wave of Technological                            | to         | 39 to 49  |
|        |                  | Advancements                                                | 13.10.2023 |           |
|        |                  |                                                             | 26.02.2024 |           |
| 5.     | 2023-2024        | Workshop on Robot Crafting and                              | to         | 50 to 58  |
|        |                  | Code Mastering: Techbot Forge                               | 28.02.2024 |           |
|        |                  |                                                             | 28.02.2024 |           |
| 6.     | 2023-2024        | Seminar on Cyber Security:<br>Securing the Digital Frontier | to         | 59 to 66  |
|        |                  |                                                             | 29.02.2024 |           |
|        | 2023-2024        | International Seminar on Data<br>Science and Applications   | 04.03.2024 |           |
| 7.     |                  |                                                             | to         | 67 to 73  |
|        |                  |                                                             | 05.03.2024 |           |
|        |                  | Consistence on International                                | 27.09.2022 |           |
| 8.     | 2022-2023        | Seminar on Implementation of                                | to         | 74 to 82  |
|        |                  | Learned Facts in Industry                                   | 28.09.2022 |           |
|        |                  | Sominar on Embracing Tachnology                             | 08.09.2021 |           |
| 9.     | 2021-2022        | Seminar on Embracing Technology                             | to         | 83 to 98  |
|        |                  | with Google Apps                                            | 09.09.2021 |           |
|        |                  | Seminar on Cloud Computing                                  | 05.01.2022 |           |
| 10.    | 2021-2022        | with AWS                                                    | to         | 99 to 107 |
|        |                  |                                                             | 06.01.2022 |           |
| 11.    |                  | Clobal Sominar on Unclose Taction                           | 24.02.2021 |           |
|        | 2020-2021        | Global Seminar on Hacker Tactics:                           | to         | 108 to 11 |
| _      |                  | Understanding Online Data Theft                             | 25.02.2021 |           |
| -      |                  | Tech Literacy Seminar on "From                              | 18.07.2019 |           |
| 12.    | 2019-2020        | Classroom to Cubicle"                                       | to         | 116 to 12 |
|        |                  | E Startes                                                   | 19.07.2019 |           |