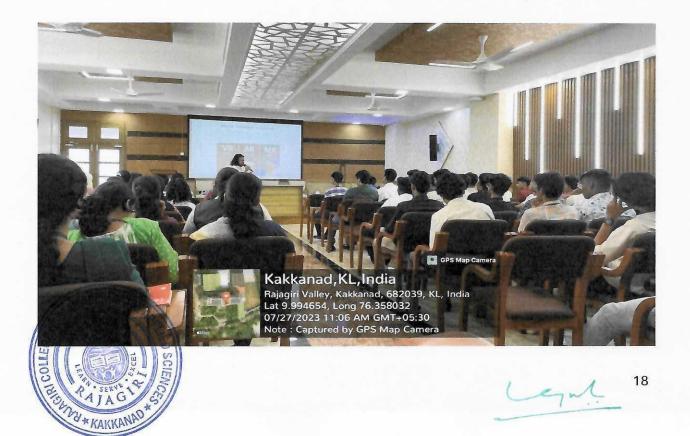

ware and software components required for AR and VR, such as headsets, motion sensors, and development platforms. The seminar also addressed current challenges in the field, including technical limitations, user interface design, and ethical considerations. Discussions on the future potential of AR and VR emphasized trends like AI integration, enhanced accessibility, and crossplatform compatibility.

Interactive demonstrations and case studies provided practical insights into the creation and implementation of AR and VR experiences. The seminar concluded with a Q&A session, fostering dialogue between attendees and experts, and encouraging further exploration and innovation in the AR and VR landscape.

> Photograph of Seminar on Virtual Horizons: Exploring the Latest in AR-VR Technologies





#### **RAJAGIRI COLLEGE OF MANAGEMENT AND APPLIED SCIENCES** AFFILIATED TO MAHATMA GANDHI UNIVERSITY KOTTAYAM, APPROVED BY AIC TE

RAJAGIRI VALLEY P.O., KAKKANAD, KOCHI - 682 039 Ph: 0484-2955270 Email: principal arajagiricollege edu.in www.rajagiricollege.edu.in

## Brochure of Seminar on Virtual Horizons: Exploring the Latest in **AR-VR** Technologies



Rajagiri College of Management and Applied Sciences, Kakkanad Kerala, established in 2005, is under the guidance of the CMI Fathers, a religious congregation founded by St. Kuriakose Elias Chavara. Belonging to the Sacrod Heart Province of the CMI, the college is driven by the motto "Learn, Serve, Excel" and aims to enhance the moral, social, and rational foundation of its students akkanad.

The Department of Animation and Graphic De