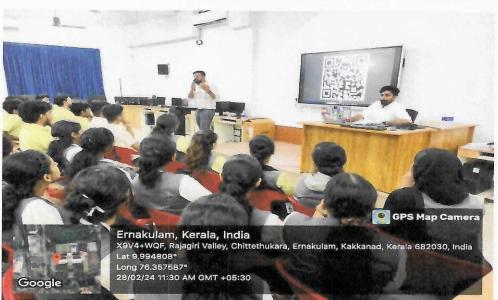

# 1. Seminar on Vision Beyond Sight: Redefining Reading in the Age of Technology

| Programme     Seminar on Vision Beyond Sight: Redefining Reading       Age of Technology     Age of Technology |                                                                                                                                                                                |
|----------------------------------------------------------------------------------------------------------------|--------------------------------------------------------------------------------------------------------------------------------------------------------------------------------|
| Date                                                                                                           | 19 June 2023 to 20 June 2023                                                                                                                                                   |
| No. of Participants                                                                                            | 51 Students                                                                                                                                                                    |
| Resource Person                                                                                                | Mr. Navoor Pareeth, Assistant Professor, Maharajas College,<br>Ernakulam                                                                                                       |
| Outcome                                                                                                        | Participants gained a deeper understanding on the<br>importance of reading in today's technological landscape, and<br>how digital innovations are transforming reading habits. |
| Organized by                                                                                                   | Department of English, Rajagiri College of Management and<br>Applied Sciences, Rajagiri Valley P. O, Cochin-39                                                                 |
| Faculty in charge                                                                                              | Ms. Sai Parvathi I R, Department of English                                                                                                                                    |
| Student in charge Mr. Aphrem Basil, BAE VI Semester, Department o                                              |                                                                                                                                                                                |

The Department of English at Rajagiri College of Management and Applied Sciences organized a two-day Seminar on Vision Beyond Sight: Redefining Reading in the Age of Technology on the 19th and 20th of June 2023. The seminar aimed to understanding the relevance and changing dynamics of reading in the digital age, explore how technology influences reading habits and comprehension, and discuss the future of literacy. A total of 51 students participated in the seminar. The seminar benefited from the expertise of Mr. Navoor Pareeth, Assistant Professor at Maharajas College Ernakulam. Mr. Navoor brought valuable insights into the session through his expertise in literacy, technology, education and through his perspectives on the evolution of reading.