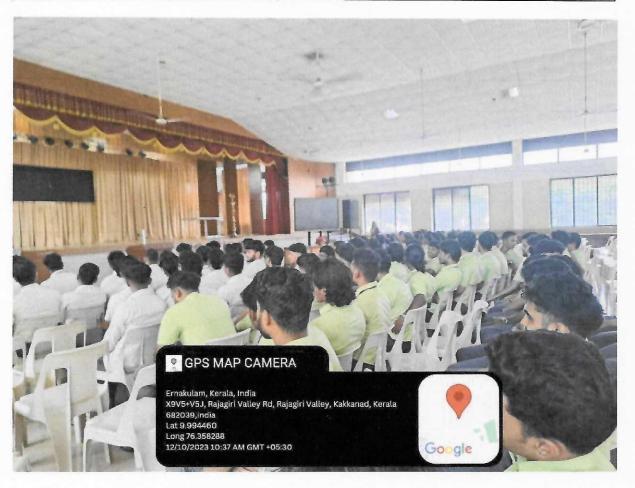

# 1. Seminar on Vision Beyond Sight: Redefining Reading in the Age of Technology

| Programme     Seminar on Vision Beyond Sight: Redefining Reading       Age of Technology     Age of Technology |                                                                                                                                                                                |
|----------------------------------------------------------------------------------------------------------------|--------------------------------------------------------------------------------------------------------------------------------------------------------------------------------|
| Date                                                                                                           | 19 June 2023 to 20 June 2023                                                                                                                                                   |
| No. of Participants                                                                                            | 51 Students                                                                                                                                                                    |
| Resource Person                                                                                                | Mr. Navoor Pareeth, Assistant Professor, Maharajas College,<br>Ernakulam                                                                                                       |
| Outcome                                                                                                        | Participants gained a deeper understanding on the<br>importance of reading in today's technological landscape, and<br>how digital innovations are transforming reading habits. |
| Organized by                                                                                                   | Department of English, Rajagiri College of Management and<br>Applied Sciences, Rajagiri Valley P. O, Cochin-39                                                                 |
| Faculty in charge                                                                                              | Ms. Sai Parvathi I R, Department of English                                                                                                                                    |
| Student in charge Mr. Aphrem Basil, BAE VI Semester, Department o                                              |                                                                                                                                                                                |

The Department of English at Rajagiri College of Management and Applied Sciences organized a two-day Seminar on Vision Beyond Sight: Redefining Reading in the Age of Technology on the 19th and 20th of June 2023. The seminar aimed to understanding the relevance and changing dynamics of reading in the digital age, explore how technology influences reading habits and comprehension, and discuss the future of literacy. A total of 51 students participated in the seminar. The seminar benefited from the expertise of Mr. Navoor Pareeth, Assistant Professor at Maharajas College Ernakulam. Mr. Navoor brought valuable insights into the session through his expertise in literacy, technology, education and through his perspectives on the evolution of reading.