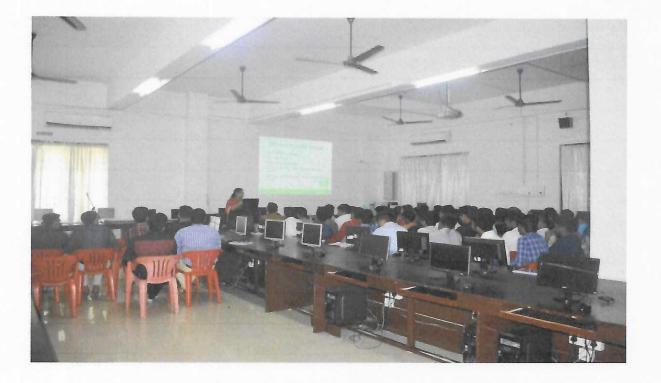

# 1. Seminar on Vision Beyond Sight: Redefining Reading in the Age of Technology

| Programme     Seminar on Vision Beyond Sight: Redefining Reading       Age of Technology     Age of Technology |                                                                                                                                                                                |
|----------------------------------------------------------------------------------------------------------------|--------------------------------------------------------------------------------------------------------------------------------------------------------------------------------|
| Date                                                                                                           | 19 June 2023 to 20 June 2023                                                                                                                                                   |
| No. of Participants                                                                                            | 51 Students                                                                                                                                                                    |
| Resource Person                                                                                                | Mr. Navoor Pareeth, Assistant Professor, Maharajas College,<br>Ernakulam                                                                                                       |
| Outcome                                                                                                        | Participants gained a deeper understanding on the<br>importance of reading in today's technological landscape, and<br>how digital innovations are transforming reading habits. |
| Organized by                                                                                                   | Department of English, Rajagiri College of Management and<br>Applied Sciences, Rajagiri Valley P. O, Cochin-39                                                                 |
| Faculty in charge                                                                                              | Ms. Sai Parvathi I R, Department of English                                                                                                                                    |
| Student in charge Mr. Aphrem Basil, BAE VI Semester, Department o                                              |                                                                                                                                                                                |

The Department of English at Rajagiri College of Management and Applied Sciences organized a two-day Seminar on Vision Beyond Sight: Redefining Reading in the Age of Technology on the 19th and 20th of June 2023. The seminar aimed to understanding the relevance and changing dynamics of reading in the digital age, explore how technology influences reading habits and comprehension, and discuss the future of literacy. A total of 51 students participated in the seminar. The seminar benefited from the expertise of Mr. Navoor Pareeth, Assistant Professor at Maharajas College Ernakulam. Mr. Navoor brought valuable insights into the session through his expertise in literacy, technology, education and through his perspectives on the evolution of reading.