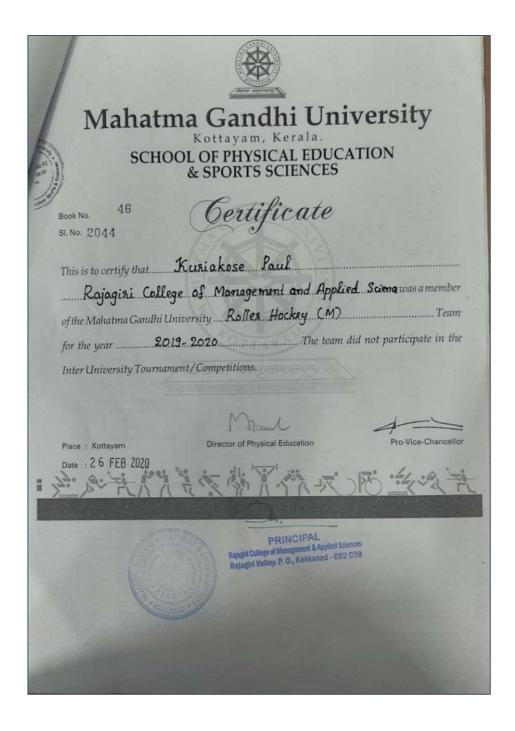

#### 8. M G University Roller Hockey (M) Team Member

| Name of Student | Programme                   | Batch     |
|-----------------|-----------------------------|-----------|
| Kuriakose Paul  | M. Com Finance and Taxation | 2018-2022 |