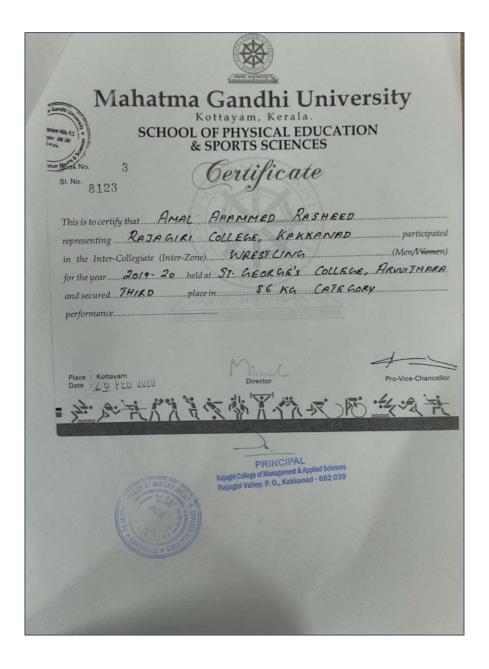

5. Third Place - M. G University Inter Collegiate (Inter-Zone)Wrestling (M)Championship - 86 KGCategory

| Name of Student      | Programme                           | Batch     |
|----------------------|-------------------------------------|-----------|
| Amal Ahammed Rasheed | B. Com Model I Finance and Taxation | 2018-2021 |