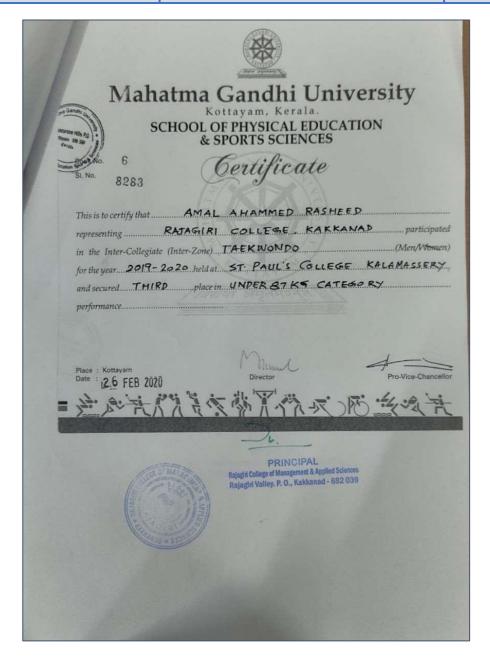

#### 3. Third Place - M. G University Inter Collegiate (Inter-Zone) Taekwondo (M) Under 87 KG Category

| Name of Student      | Programme                           | Batch     |
|----------------------|-------------------------------------|-----------|
| Amal Ahammed Rasheed | B. Com Model I Finance and Taxation | 2018-2021 |