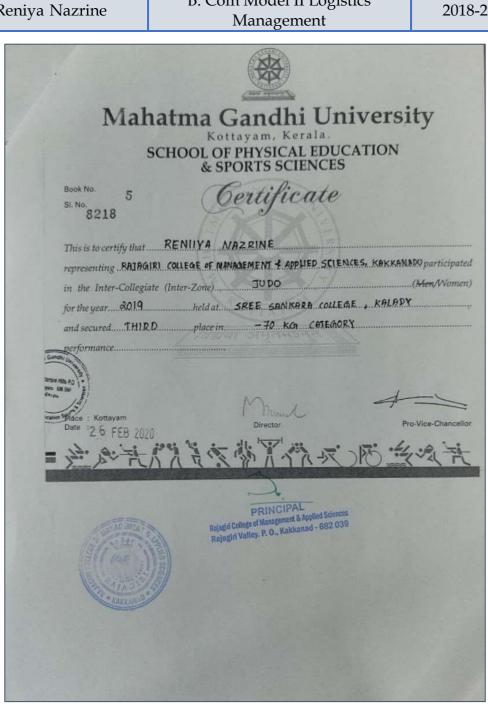

| <ol> <li>Third Place - M. G University Inter-Collegiate (Inter-Zone) Judo (W) -<br/>70KG Category</li> </ol> |                                         |           |  |  |  |
|--------------------------------------------------------------------------------------------------------------|-----------------------------------------|-----------|--|--|--|
| Name of Student                                                                                              | Programme                               | Batch     |  |  |  |
| Reniya Nazrine                                                                                               | B. Com Model II Logistics<br>Management | 2018-2021 |  |  |  |
|                                                                                                              |                                         |           |  |  |  |