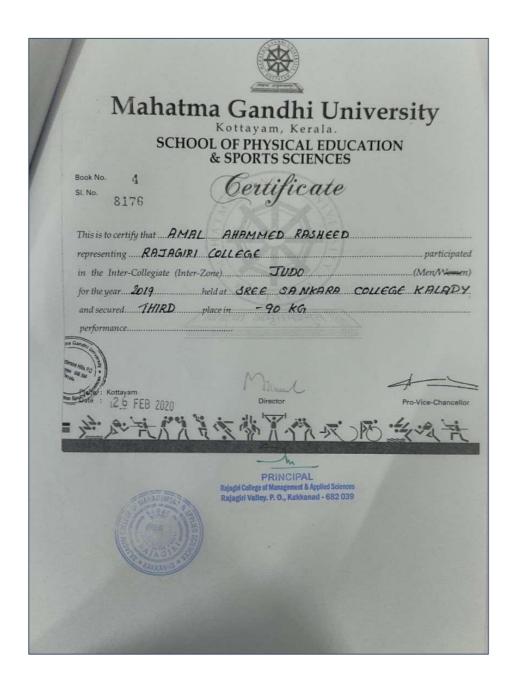

#### 4. Third Place - M. G University Inter Collegiate (Inter-Zone) Judo (M) Championship - 90 KGCategory

| Name of Student      | Programme                           | Batch     |
|----------------------|-------------------------------------|-----------|
| Amal Ahammed Rasheed | B. Com Model I Finance and Taxation | 2018-2021 |