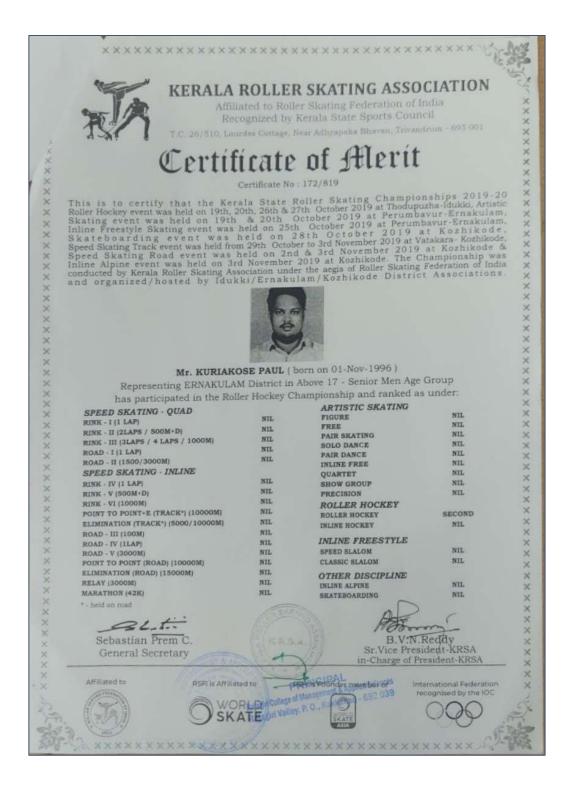

| 6. | First Place - M.<br>G University<br>Inter Collegiate<br>(Inter-Zone)<br>Table Tennis<br>(M) | Team | University | Sports | Arjun<br>Anand,<br>David Roy,<br>FizanNias,<br>Ashish P<br>Benny,<br>Midhun<br>Pradeep         | 09-13 |
|----|---------------------------------------------------------------------------------------------|------|------------|--------|------------------------------------------------------------------------------------------------|-------|
| 7. | Second Place -<br>M G University<br>Inter Collegiate<br>(Inter-Zone)<br>Table Tennis<br>(W) | Team | University | Sports | Varsha M<br>Nair, Asma<br>Atheek,<br>Darshana<br>Ramesh,<br>Susan<br>Anna Loy,<br>Nimmy<br>Tom | 14-18 |
| 8. | M G University<br>Roller<br>Hockey (M)<br>Team Member                                       | Team | University | Sports | Kuriakose<br>Paul                                                                              | 19-20 |

#### 8. M G University Roller Hockey (M) Team Member

| Name of Student | Programme                   | Batch     |
|-----------------|-----------------------------|-----------|
| Kuriakose Paul  | M. Com Finance and Taxation | 2018-2022 |