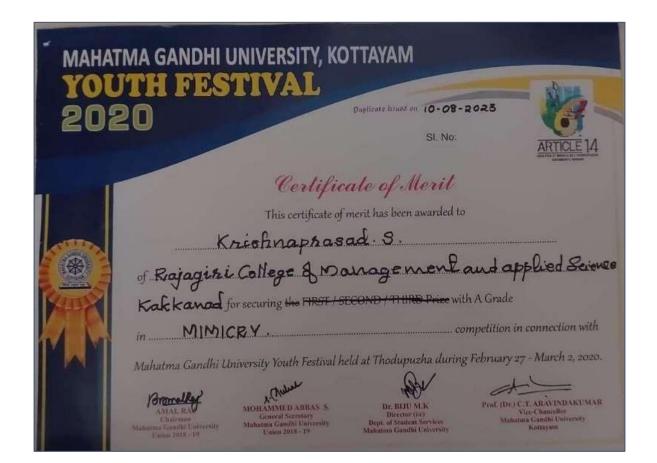

#### 2. A Grade - MG University Youth Festival Mimicry

| Name of Student | Programme                              | Batch     |
|-----------------|----------------------------------------|-----------|
| Krishnaprasad S | B. Com Model I Finance and<br>Taxation | 2019-2022 |