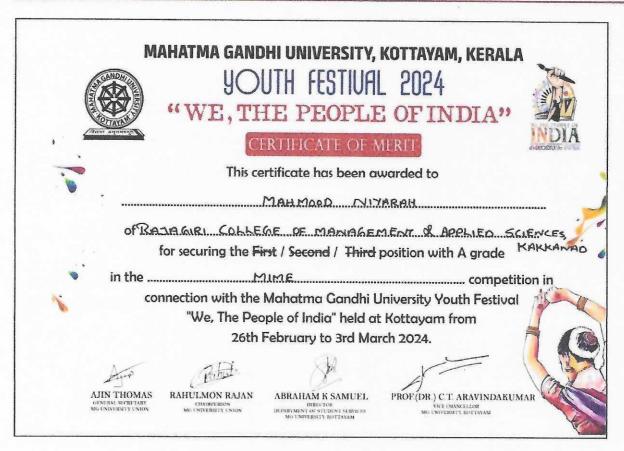

955270 Email: principal@rajagiricollege.edu.in www.rajagiricollege.edu.in

| 32. M.G University Youth Festival 2024 - Mime |                          |
|-----------------------------------------------|--------------------------|
| Date                                          | 26.02.2024 to 03.03.2024 |
| Organized by                                  | M G University           |
| Number of participants                        | 06                       |

#### REPORT

Mahmood Niyarah, Aarabhi B, Anna Susan K B, Fidhayeen K N, Janice Antony, Aravind Krishnan of Rajagiri College of Management and Applied Sciences have participated in the Mahatma Gandhi University Youth Festival - 2024 Mime competition held at Kottayam

Participation certificate of M.G University Youth Festival 2024 - Mime







AFFILIATED TO MAHATMA GANDHI UNIVERSITY, KOTTAYAM, APPROVED BY AIC TE

RAJAGIRI VALLEY P.O., KAKKANAD, KOCHI - 682 039 Ph: 0484-2955270 Email: principal i rajagiricollege.edu.in www.rajagiricollege.edu.in

#### MAHATMA GANDHI UNIVERSITY, KOTTAYAM, KERALA 9017 FESTIUAL 2024



#### "WE, THE PEOPLE OF INDIA"



#### CERTIFICATE OF MERIT

This certificate has been awarded to

ARRABHI B

of RAJAGIRI COLLEGE OF MANAGEMENT & APPLIED SCIENCES, for securing the First / Second / Third position with A grade KAKKANAD

in the \_\_\_\_\_ competition in

"We, The People of India" held at Kottayam from 26th February to 3rd March 2024.

AJIN THOMAS

RAHULMON RAJAN

ABRAHAM K SAMUEL
DEFERENCE OF THE PROPERTY BOTTOM

PROF(DR.) C.T. ARAVINDAKUMAR

#### MAHATMA GANDHI UNIVERSITY, KOTTAYAM, KERALA



###