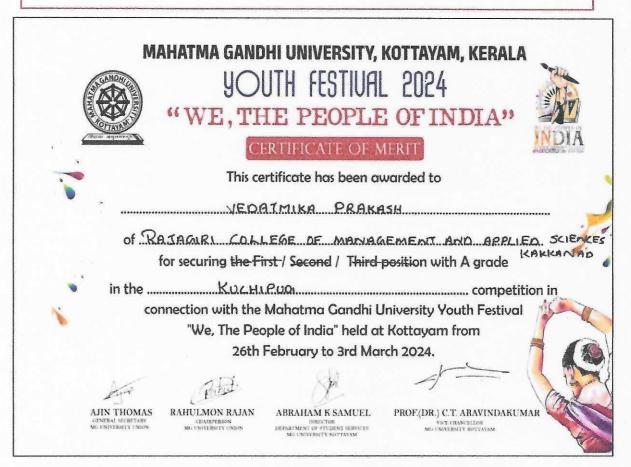

Participation certificate of Taekwondo Championship (M) -Under 74 KG Category

AFFILIATED TO MAHATMA GANDHI UNIVERSITY, KOTTAYAM, APPROVED BY AICTE

RAJAGIRI VALLEY P.O., KAKKANAD, KOCHI - 682 039 Ph; 0484-2955270 Email: principal@rajagiricoflege.edu.in www.rajagiricoflege.edu.in

| . Taekwondo Championship (M) -Under 53 KG Category |                          |
|----------------------------------------------------|--------------------------|
| Date                                               | 29.09.2023 to 30.09.2023 |
| Organized by                                       | M G University           |
| Number of participants                             | 01                       |

#### REPORT

Carol Raphy of Rajagiri College of Management and Applied Sciences have participated in the Inter-Collegiate (Inter Zone) Taekwondo (M) Tournament for the year, 2023-24 held at K G College, Pampady.

Participation certificate of Taekwondo Championship (M) -Under 53 KG Category

FFILIATED TO MAHATMA GANDHI UNIVERSITY KOTTAYAM, APPROVED BY AIC TE

RAJAGIRI VALLEY P.O., KAKKANAD, KOCHI 682 039 Ph: 0484-2955270 Email: principal@rajagiricollege.edu.in www.rajagiricollege.edu.in