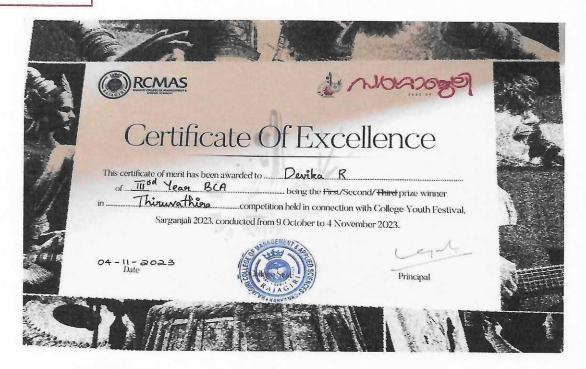

the Western Light Music Solo, Classical Music Solo (both male and female), Group Songs in Indian and Western styles, Monologue, Percussion Instrument showcases, Light Music (Indian, both male and female soloists), String Instruments, Wind Instruments, Mime exhibitions, Bharathanatyam, Mohiniyattam, various Folk Dances such as Duffmuttu, Margamkali, Kokali, Oppana, and Thiruvathira, Skits, and numerous Group Folk Dance presentations. The event provided a rich blend of traditional and modern cultural expression, uniting the diverse community at RCMAS in celebration of various art forms.

### Photos of the Event- Sarganjali









RAJAGIRI VALLEY P.O., KAKKANAD, KOCHI - 682 039 Ph: 0484-2955270 Email: principal a rajagiricollege.edu.in www.rajagiricollege.edu.in

Poster



### Certificate









AFFILIATED TO MAHATMA GANDHI UNIVERSITY, KOTTAYAM, APPROVED BY AIC TE

RAJAGIRI VALLEY P.O., KAKKANAD, KOCHI - 682 039 Ph: 0484-2955270 Email: principal@rajagiricollege.edu.in www.rajagiricollege.edu.in

| 47. Nakshatra- Find the star in you', The Talent Hunt for first year UG students |                                                     |
|----------------------------------------------------------------------------------|-----------------------------------------------------|
| Date                                                                             | 11.08.2023                                          |
| Organized by                                                                     | Rajagiri College of Management and Applied Sciences |
| Number of participants