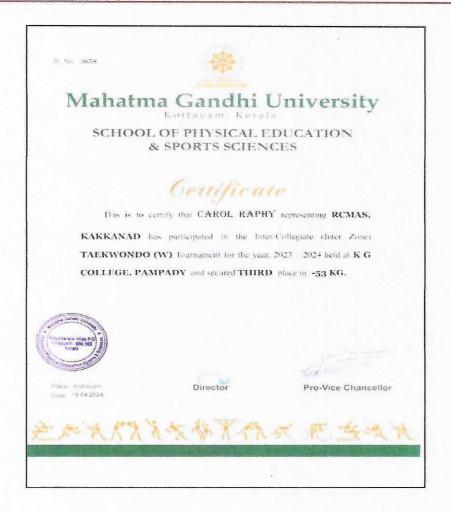

| . Taekwondo Championship (M) -Under 53 KG Category |                          |
|----------------------------------------------------|--------------------------|
| Date                                               | 29.09.2023 to 30.09.2023 |
| Organized by                                       | M G University           |
| Number of participants                             | 01                       |

#### REPORT

Carol Raphy of Rajagiri College of Management and Applied Sciences have participated in the Inter-Collegiate (Inter Zone) Taekwondo (M) Tournament for the year, 2023-24 held at K G College, Pampady.

Participation certificate of Taekwondo Championship (M) -Under 53 KG Category

FFILIATED TO MAHATMA GANDHI UNIVERSITY KOTTAYAM, APPROVED BY AIC TE

RAJAGIRI VALLEY P.O., KAKKANAD, KOCHI 682 039 Ph: 0484-2955270 Email: principal@rajagiricollege.edu.in www.rajagiricollege.edu.in