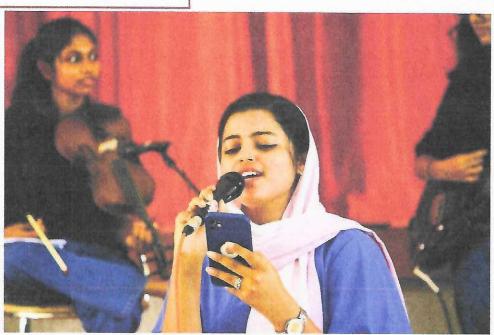

icipants | 18               |

#### REPORT

The RCMAS College Union, in collaboration with the Music Club, organized a music band performance as part of the Union Day celebrations on 10.11.2023. The event aimed to showcase the talents of the music club members and add to the festive atmosphere of the Union Day celebrations. The Music Club Coordinator then took the stage to introduce the musicians and their instruments. The band performance began with a lively instrumental medley, followed by a series of songs in various genres, including pop, rock, and Bollywood. The band was composed of talented musicians from the music club, who displayed their expertise and passion for music. The performance was accompanied by energetic dance moves and engaging stage presence.

### Photos of the Event





Ly.



AFFILIATED TO MAHATMA GANDHI UNIVERSITY, KOTTAVAM, APPROVED BY AIC TE

RAJAGIRI VALLEY P.O., KAKKANAD, KOCHI - 682 039 Ph: 0484-2955270 Email: principal «rajagiricollege.edu.in www.rajagiricollege.edu.in







RAJAGIRI VALLEY P.O., KAKKANAD, KOCHI 682 039 Ph: 0484-2955270 Email: principal rajagiricollege.edu.in www.rajagiricollege.edu.in

| 55. Music Band - REAC  | H - Alumni Meet  |
|------------------------|------------------|
| Date                   | 26.01.2024       |
| Organized by           | Music Club RCMAS |
| Number of participants | 17               |

#### REPORT

The RCMAS College Union, in collaboration with the Music Club, organized a music band performance for the annual alumni meet on 26.01.2024. The event aimed to create a memorable experience for the alumni