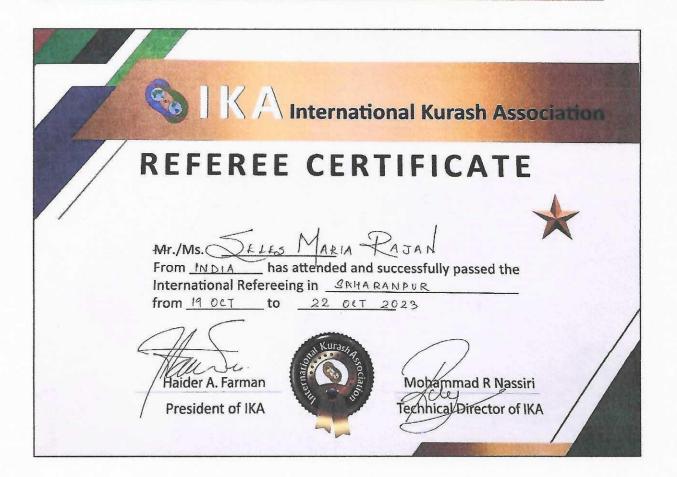

| 14. Youngest Internationa | l 1 - Star Kurash Referee |
|---------------------------|---------------------------|
| Date                      | 19.1.2023 to 22.10.2023   |
| Organized by              | M G University            |
| Number of participants    | 01                        |

#### REPORT

**Seles Maria Rajan** of Rajagiri College of Management and Applied Sciences have participated in the Youngest International 1 - Star Kurash Referee for the year, 2023-24.

Participation certificate of Youngest International 1 - Star Kurash Referee