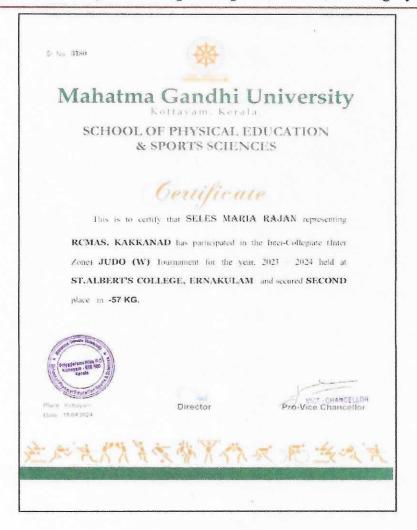

| l1. Judo Championship - U | Inder 57 KG Category     |  |
|---------------------------|--------------------------|--|
| Date                      | 20.09.2023 to 21.09.2023 |  |
| Organized by              | M G University           |  |
| Number of participants    | 01                       |  |

#### REPORT

Seles Maria Rajan of Rajagiri College of Management and Applied Sciences have participated in the Inter-Collegiate (Inter Zone) Judo (W) Tournament for the year, 2023-24 held at St. Albert's College, Ernakulam.

Participation Certificate of Judo Championship - Under 57 KG Category

Lent

FFILIATED TO MAHATMA GANDHI UNIVERSITY, KOTTAYAM, APPROVED BY AIC TE

RAJAGIRI VALLEY P.O., KAKKANAD. KOCHI - 682 039 Ph: 0484-2955270 Email: principal@rajagiricollege.edu.in www.rajagiricollege.edu.in