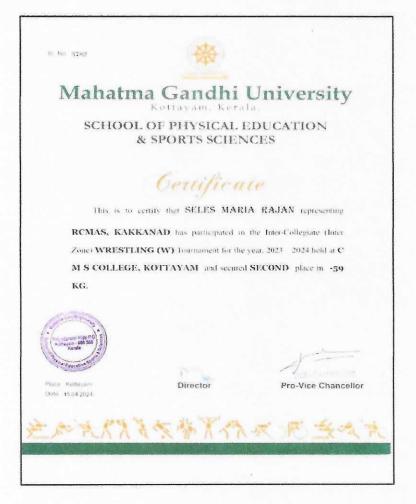

| 10. Wrestling Championsh | ip - Under 59 KG Category |  |
|--------------------------|---------------------------|--|
| Date                     | 19.11.2023 to 20.11.2023  |  |
| Organized by             | M G University            |  |
| Number of participants   | 01                        |  |

#### REPORT

**Seles Maria Rajan** of Rajagiri College of Management and Applied Sciences have secured second prize in the Inter-Collegiate (Inter Zone) Wrestling (W) Tournament for the year, 2023-24 held at C M S College, Kottayam.

Participation Certificate of Wrestling Championship - Under 59 KG Category

Lend

AFFILIATED TO MAHATMA GANDHI UNIVERSITY, KOTTAYAM, APPROVED BY AICTE

RAJAGIRI VALLEY P.O., KAKKANAD, KOCHI = 682 039 Ph: 0484-2955270 Email: principal@rajagiricollege.edu.in www.rajagiricollege.edu.in