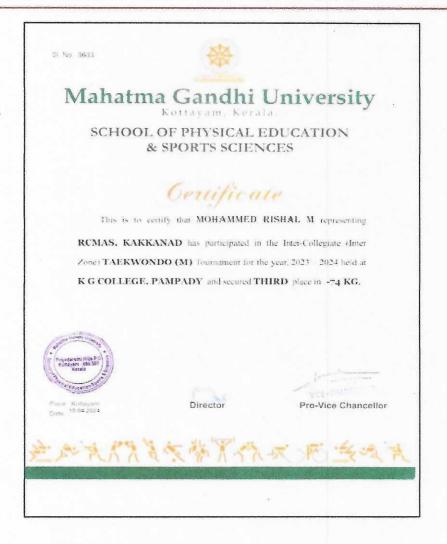

| 5. Taekwondo Championship (M) -Under 74 KG Category |                          |
|-----------------------------------------------------|--------------------------|
| Date                                                | 29.09.2023 to 30.09.2023 |
| Organized by                                        | M G University           |
| Number of participants                              | 01                       |

#### REPORT

**Muhammed Rishal** of Rajagiri College of Management and Applied Sciences have participated in the Inter-Collegiate (Inter Zone) Taekwondo (M) Tournament for the year, 2023-24 held at K G College, Pampady.

Participation certificate of Taekwondo Championship (M) -Under 74 KG Category

AFFILIATED TO MAHATMA GANDHI UNIVERSITY, KOTTAYAM, APPROVED BY AICTE

RAJAGIRI VALLEY P.O., KAKKANAD, KOCHI - 682 039 Ph; 0484-2955270 Email: principal@rajagiricoflege.edu.in www.rajagiricoflege.edu.in