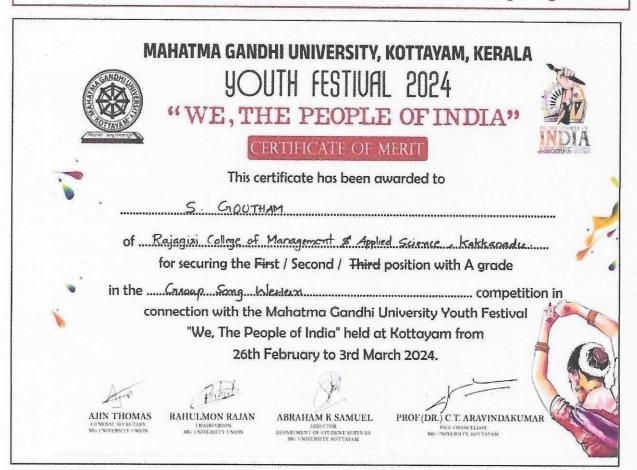

#### REPORT

**Seles Maria Rajan** of Rajagiri College of Management and Applied Sciences have participated in the Inter-Collegiate (Inter Zone) Taekwondo (M) Tournament for the year, 2023-24 held at K G College, Pampady.