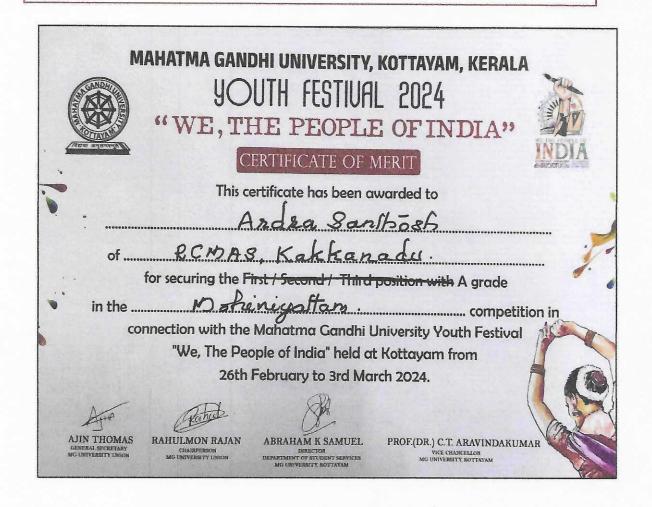

#### REPORT

Carol Raphy of Rajagiri College of Management and Applied Sciences have participated in the Inter-Collegiate (Inter Zone) Taekwondo (M) Tournament for the year, 2023-24 held at K G College, Pampady.