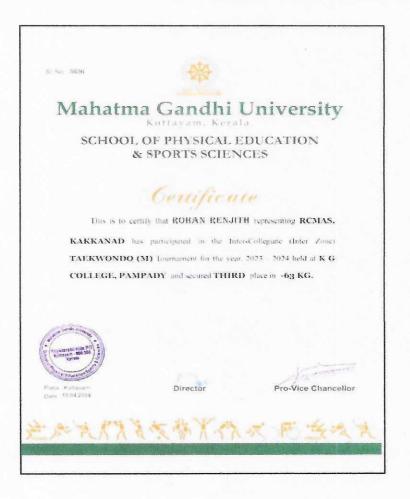

| 4. Taekwondo Championsh | nip (M) -Under 87 KG Category |  |
|-------------------------|-------------------------------|--|
| Date                    | 29.09.2023 to 30.09.2023      |  |
| Organized by            | M G University                |  |
| Number of participants  | 01                            |  |

#### REPORT

**Muhammed Shoaib** of Rajagiri College of Management and Applied Sciences have participated in the Inter-Collegiate (Inter Zone) Taekwondo (M) Tournament for the year, 2023-24 held at K G College, Pampady.

Participation certificate of Taekwondo Championship (M) -Under 87 KG Category

FFILIATED TO MAHATMA GANOHI UNIVERSITY, KOTTAYAM, APPROVED BY AIC TE

RAJAGIRI VALLEY P.O., KAKKANAD, KOCHI - 682 039 Ph: 0484-2955270 Email: principal@rajagiricollege.edu.in www.rajagiricollege.edu.in