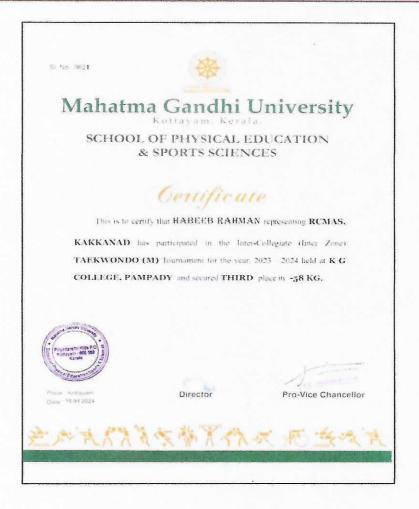

| 2. Taekwondo Champions | ship (M) -Under 58 KG Category |
|------------------------|--------------------------------|
| Date                   | 29.09.2023 to 30.09.2023       |
| Organized by           | M G University                 |
| Number of participants | 01                             |

#### REPORT

**Habeeb Rahman** of Rajagiri College of Management and Applied Sciences have participated in the Inter-Collegiate (Inter Zone) Taekwondo (M) Tournament for the year, 2023-24 held at K G College, Pampady.

Participation certificate of Taekwondo Championship (M) -Under 58 KG Category

Lend

AFFILIATED TO MAHATMA GANDHI UNIVERSITY, KOTTAYAM, APPROVED BY AIL TE

RAJAGIRI VALLEY P.O., KAKKANAD, KOCHI - 682 039 Ph: 0484-2955270 Email: principal@rajagiricollege.edu.in www.rajagiricollege.edu.in