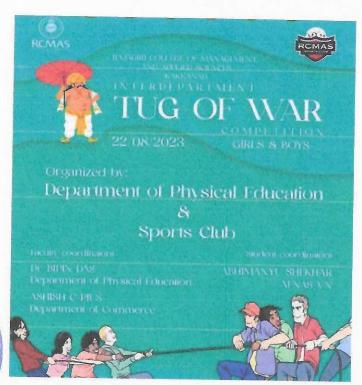

Participants List of M.G University Table Tennis Championship (M)

|         |                                                                               |                                                    |                                           | MAHATN                            | AA GAND      | HI UNIVER                             | RSITY            |                                  |                       |            |                   |                                                                                                                                                                                                                                                                                                                                                                                                                                                                                                                                                                                                                                                                                                                                                                                                                                                                                                                                                                                                                                                                                                                                                                                                                                                                                                                                                                                                                                                                                                                                                                                                                                                                                                                                                                                                                                                                                                                                                                                                                                                                                                                                |                   |
|---------|-------------------------------------------------------------------------------|----------------------------------------------------|-------------------------------------------|-----------------------------------|--------------|---------------------------------------|------------------|----------------------------------|-----------------------|------------|-------------------|--------------------------------------------------------------------------------------------------------------------------------------------------------------------------------------------------------------------------------------------------------------------------------------------------------------------------------------------------------------------------------------------------------------------------------------------------------------------------------------------------------------------------------------------------------------------------------------------------------------------------------------------------------------------------------------------------------------------------------------------------------------------------------------------------------------------------------------------------------------------------------------------------------------------------------------------------------------------------------------------------------------------------------------------------------------------------------------------------------------------------------------------------------------------------------------------------------------------------------------------------------------------------------------------------------------------------------------------------------------------------------------------------------------------------------------------------------------------------------------------------------------------------------------------------------------------------------------------------------------------------------------------------------------------------------------------------------------------------------------------------------------------------------------------------------------------------------------------------------------------------------------------------------------------------------------------------------------------------------------------------------------------------------------------------------------------------------------------------------------------------------|-------------------|
|         |                                                                               |                                                    | SCHOOL                                    | OF PHYSICAL                       |              | -                                     | -                | TENCES                           |                       |            |                   |                                                                                                                                                                                                                                                                                                                                                                                                                                                                                                                                                                                                                                                                                                                                                                                                                                                                                                                                                                                                                                                                                                                                                                                                                                                                                                                                                                                                                                                                                                                                                                                                                                                                                                                                                                                                                                                                                                                                                                                                                                                                                                                                |                   |
|         |                                                                               |                                                    |                                           | Y PROFORMA                        |              |                                       |                  |                                  |                       |            |                   |                                                                                                                                                                                                                                                                                                                                                                                                                                                                                                                                                                                                                                                                                                                                                                                                                                                                                                                                                                                                                                                                                                                                                                                                                                                                                                                                                                                                                                                                                                                                                                                                                                                                                                                                                                                                                                                                                                                                                                                                                                                                                                                                |                   |
|         | NAME OF THE TOURNA                                                            | VENUE : S.H Colle                                  |                                           | pionship                          | NAME         | OF THE MA                             | NAGER- D         | r. Bipin Das U R                 |                       | : 5/10/23  | ATUS ASSIS        | tant Professo                                                                                                                                                                                                                                                                                                                                                                                                                                                                                                                                                                                                                                                                                                                                                                                                                                                                                                                                                                                                                                                                                                                                                                                                                                                                                                                                                                                                                                                                                                                                                                                                                                                                                                                                                                                                                                                                                                                                                                                                                                                                                                                  | 34                |
|         |                                                                               |                                                    | THE PARTICIPATIN                          | G COLLEGE : Ra                    | iariri Colle | re of Manag                           | ment and         |                                  | -                     |            |                   |                                                                                                                                                                                                                                                                                                                                                                                                                                                                                                                                                                                                                                                                                                                                                                                                                                                                                                                                                                                                                                                                                                                                                                                                                                                                                                                                                                                                                                                                                                                                                                                                                                                                                                                                                                                                                                                                                                                                                                                                                                                                                                                                | *                 |
|         |                                                                               |                                                    |                                           |                                   | YEAR 20      |                                       |                  |                                  |                       |            |                   |                                                                                                                                                                                                                                                                                                                                                                                                                                                                                                                                                                                                                                                                                                                                                                                                                                                                                                                                                                                                                                                                                                                                                                                                                                                                                                                                                                                                                                                                                                                                                                                                                                                                                                                                                                                                                                                                                                                                                                                                                                                                                                                                |                   |
| SI. No. | Name of Sports Person                                                         | Father's Name                                      | Mother's Name                             | Date of Birth                     | Passing 0    | Year of<br>Qualifying<br>on for First | Present<br>Class | Name of the<br>Present<br>Course | Duration<br>of Course | Date & Yes | r of First Ad     | lmission to                                                                                                                                                                                                                                                                                                                                                                                                                                                                                                                                                                                                                                                                                                                                                                                                                                                                                                                                                                                                                                                                                                                                                                                                                                                                                                                                                                                                                                                                                                                                                                                                                                                                                                                                                                                                                                                                                                                                                                                                                                                                                                                    | AADHAR<br>NUMBER  |
|         |                                                                               |                                                    |                                           |                                   | Name of      | Date &                                |                  |                                  |                       | University | Present<br>course | Cless                                                                                                                                                                                                                                                                                                                                                                                                                                                                                                                                                                                                                                                                                                                                                                                                                                                                                                                                                                                                                                                                                                                                                                                                                                                                                                                                                                                                                                                                                                                                                                                                                                                                                                                                                                                                                                                                                                                                                                                                                                                                                                                          |                   |
| -       | 1                                                                             | 2                                                  | 3                                         | 4                                 | Exam<br>5    | Year 6                                | 7                | 8                                | 9                     | 10         | 11                | 14                                                                                                                                                                                                                                                                                                                                                                                                                                                                                                                                                                                                                                                                                                                                                                                                                                                                                                                                                                                                                                                                                                                                                                                                                                                                                                                                                                                                                                                                                                                                                                                                                                                                                                                                                                                                                                                                                                                                                                                                                                                                                                                             |                   |
| 1       | JAYANTH ITTYCHERIA                                                            | MANOJ ITTYCHERIA                                   | MEERA MANOJ                               | 94-05-2003                        | CBSE         | 2021                                  | 3rd yr           | BCOM                             | 3yrs                  | 2021       | 2021              | 2021                                                                                                                                                                                                                                                                                                                                                                                                                                                                                                                                                                                                                                                                                                                                                                                                                                                                                                                                                                                                                                                                                                                                                                                                                                                                                                                                                                                                                                                                                                                                                                                                                                                                                                                                                                                                                                                                                                                                                                                                                                                                                                                           | 5034 2219<br>0987 |
| 2       | ABHIMANYU SHEKHAR                                                             | SHOBITH SHEKHAR                                    | PRIYA SHOBITH                             | 09-02-2003                        | CBSE         | 2021                                  | 3rd yr           | BBA                              | Зугз                  | 2021       | 2021              | 2021                                                                                                                                                                                                                                                                                                                                                                                                                                                                                                                                                                                                                                                                                                                                                                                                                                                                                                                                                                                                                                                                                                                                                                                                                                                                                                                                                                                                                                                                                                                                                                                                                                                                                                                                                                                                                                                                                                                                                                                                                                                                                                                           | 9809 8483<br>7099 |
| 3       | CHRIS HARIS                                                                   | BJJOBI                                             | REKHA JOSI                                | 29-08-2003                        | CBSE         | 2021                                  | 3rd yr           | BCOM<br>TAXATION                 | 3yrs                  | 2021       | 2021              | 2021                                                                                                                                                                                                                                                                                                                                                                                                                                                                                                                                                                                                                                                                                                                                                                                                                                                                                                                                                                                                                                                                                                                                                                                                                                                                                                                                                                                                                                                                                                                                                                                                                                                                                                                                                                                                                                                                                                                                                                                                                                                                                                                           | 2083 624<br>1468  |
| 4       | JOHN GEORGE                                                                   | GEORGE JOHN                                        | GRACY GEORGE                              | 18-06-2003                        | STATE        | 2021                                  | 3rd yr           | BCOM<br>TAXATION                 | 3rys                  | 2021       | 2021              | 2021                                                                                                                                                                                                                                                                                                                                                                                                                                                                                                                                                                                                                                                                                                                                                                                                                                                                                                                                                                                                                                                                                                                                                                                                                                                                                                                                                                                                                                                                                                                                                                                                                                                                                                                                                                                                                                                                                                                                                                                                                                                                                                                           | 7519 708          |
| 5       | ASHER SIBIN                                                                   | GEORGE VIJAY                                       | MARY BINDHU                               | 24-10-2004                        | CBSE         | 2022                                  | 2nd yr           | BCOM                             | 3yrs                  | 2022       | 2022              | 2022                                                                                                                                                                                                                                                                                                                                                                                                                                                                                                                                                                                                                                                                                                                                                                                                                                                                                                                                                                                                                                                                                                                                                                                                                                                                                                                                                                                                                                                                                                                                                                                                                                                                                                                                                                                                                                                                                                                                                                                                                                                                                                                           | 7681 84           |
| Further | d that the above particular<br>Certified that no member<br>(akkanad<br>/10/23 | rs are correct and true<br>of the team listed in t | as per records of t<br>his proforma has v | the University included the folio | wing rule:   | Service Desired                       |                  |                                  |                       |            | September 1       | The Pitter of th | rincipal          |