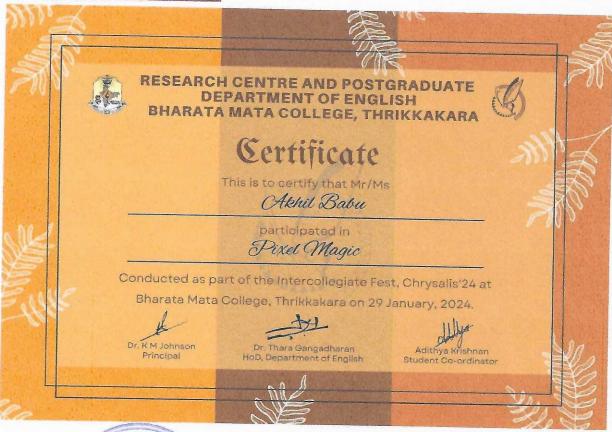

#### REPORT

Ria Abulaize, Akhila Anil, Nilufer Najeeb, Sivani R of Rajagiri College of Management and Applied Sciences have participated in M.G University Table Tennis Championship (W) Tournament for the year, 2023-24 held at Mar Thoma College for Women, Perumbayoor.