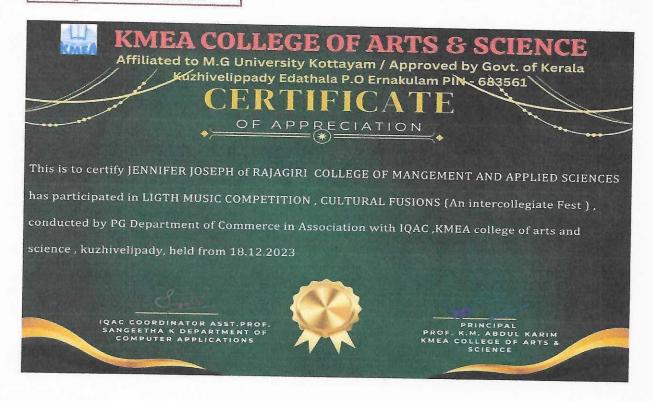

Duty Certificate and Participation Certificate of the accompanying staff, Dr. Bipin Das U R, Department of Physical Education

AFFILIATED TO MAHATMA GANDHI UNIVERSITY, KOTTAYAM, APPROVED BY AIC TE

RAJAGIRI VALLEY P.O., KAKKANAD, KOCHI 682 039 Ph: 0484-2955270 Email: principal a rajagiricollege edu in www.rajagiricollege.edu.in