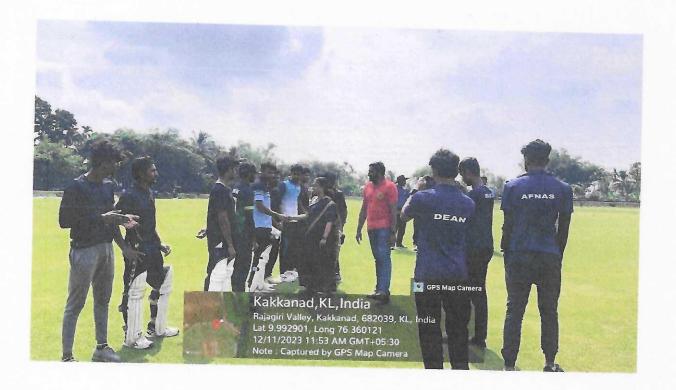

lays of cricketing skill. Held at the picturesque Rajagiri School of Engineering and Technology Cricket Ground in Kottayam, Kerala, the tournament witnessed intense competition and thrilling encounters. Led by Captain Abhimanyu Shekhar, the team's cohesive efforts and individual brilliance resonated with fans and opponents alike, highlighting their potential and commitment to the sport. This detailed report captures the essence of Mahatma Gandhi University's journey in the tournament, celebrating their achievements and contributions to the game of cricket.

### Photos of the Event:







AFFILIATED TO MAHATMA GANDHI UNIVERSITY KOTTAYAM, APPROVED BY AIC TE

RAJAGIRI VALLEY P.O., KAKKANAD, KOCHI - 682 039 Ph: 0484-2955270 Email: principal arajagiricollege.edu.in www.rajagiricollege.edu.in







HATED TO MAHATMA GANDHI UNIVERSITY, KOTTAYAM , APPROVED BY AIC TE

RAJAGIRI VALLEY P.O., KAKKANAD, KOCHI - 682 039 Ph: 0484-2955270 Email: principal rajagiricollege edu in www.rajagiricollege.edu.in

| 67. Mahatma Gandhi U   | Jniversity Basketball Tournament | <del></del>       |
|------------------------|----------------------------------|-------------------|
| Date                   | 13.10.2023                       |                   |
| Organized by           | Mahatma Gandhi University        |                   |
| Number of participants | 13                               | WHEN THE CONTRACT |
| rumber of participants | 13                               |                   |

### REPORT

Basketball is a sport that has captured the hearts of many people all over the world. It