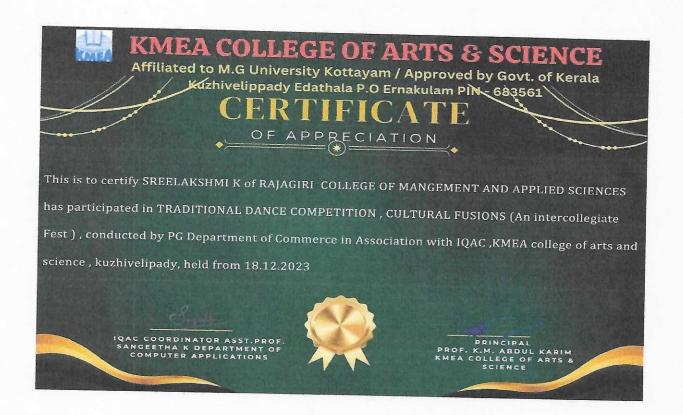

Duty Certificate and Participation Certificate of the accompanying staff, Dr. Bipin Das U R, Department of Physical Education

AFFILIATED TO MAHATMA GANDHI UNIVERSITY, KOTTAYAM, APPROVED BY AIC TE

RAJAGIRI VALLEY P.O., KAKKANAD, KOCHI 682 039 Ph: 0484-2955270 Email: principal a rajagiricollege edu in www.rajagiricollege.edu.in