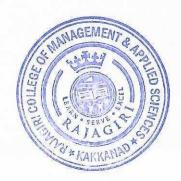

| 3. Taekwondo Championship (M) -Under 63 KG Category |                          |                                 |
|-----------------------------------------------------|--------------------------|---------------------------------|
| Date                                                | 29.09.2023 to 30.09.2023 |                                 |
| Organized by                                        | M G University           | <del>O DONIES EL CONTROLO</del> |
| Number of participants                              | 01                       |                                 |

#### REPORT

**Rohan Renjith** of Rajagiri College of Management and Applied Sciences have participated in the Inter-Collegiate (Inter Zone) Taekwondo (M) Tournament for the year, 2023-24 held at K G College, Pampady.

Participation certificate of Taekwondo Championship (M) -Under 63 KG Category

Lent

AFFILIATED TO MAHATMA GANDHI UNIVERSITY KOTTAYAM , APPROVED BY AIC TE

RAJAGIRI VALLEY P.O., KAKKANAD, KOCHI - 682 039 Ph: 0484-2955270 Email: principal - rajagiricollege edu.in www.rajagiricollege.edu.in