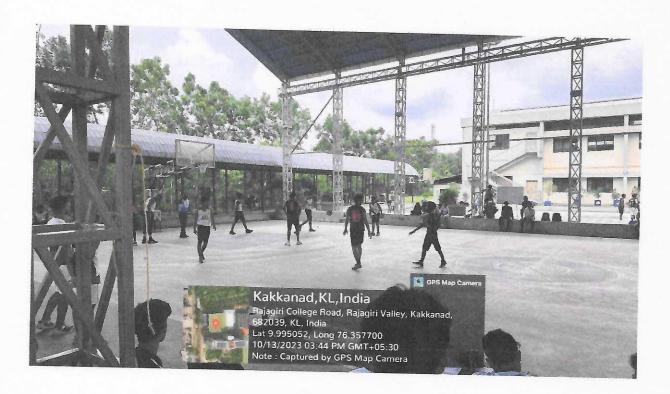

RAJAGIRI VALLEY P.O., KAKKANAD, KOCHI - 682 039 Ph: 0484-2955270 Email: principal@rajagiricollege.edu.in www.rajagiricollege.edu.in

| 16. M.G University North | Zone Kabaddi Championship (M) |            |
|--------------------------|-------------------------------|------------|
| Date                     | 25.10.2023                    | *********  |
| Organized by             | M G University                | or and the |
| Number of participants   | 12                            |            |

#### REPORT

Abhijith P C, Rohan Zachariah Mathew, Prince Jolly Roy, Abhiram Murali, Saiful Haadi B R, Shaun Antony Dixon, Jishnudas K, Kevin T Biju, Aby Eldho, John George, Jose T Benny, Nihal Bin Salim of Rajagiri College of Management and Applied Sciences have participated in the M.G University North Zone Kabaddi Championship (M) Tournament for the year, 2023-24 held at Rajagiri College of Management and Applied Sciences, Kakkanad.