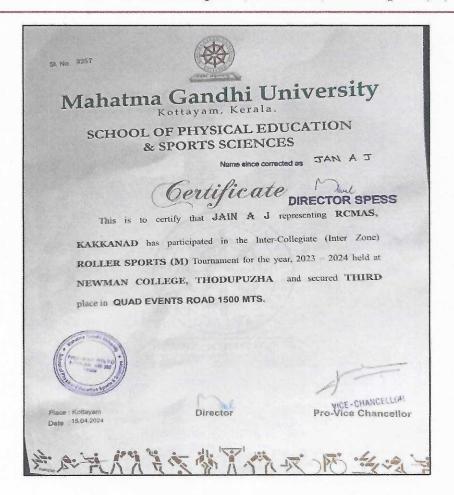

| 13. Inter-Collegiate (Inter 2 | Zone) Roller Sports(M)   |  |
|-------------------------------|--------------------------|--|
| Date                          | 19.01.2024 to 20.01.2024 |  |
| Organized by                  | M G University           |  |
| Number of participants        | 01                       |  |

#### REPORT

**JaJn A** J of Rajagiri College of Management and Applied Sciences have participated in the Inter-Collegiate (Inter Zone) Roller Sports (M) Tournament for the year, 2023-24 held at Newman College, Thodupuzha.

Participation certificate of Inter-Collegiate (Inter Zone) Roller Sports(M)

Len

FILIATED TO MAHATMA GANDHI UNIVERSITY, KOTTAYAM, APPROVED BY AIC TE

RAJAGIRI VALLEY P.O., KAKKANAD, KOCHI - 682 039 Ph: 0484-2955270 Email: principal@rajagiricollege.edu.in www.rajagiricollege.edu.in