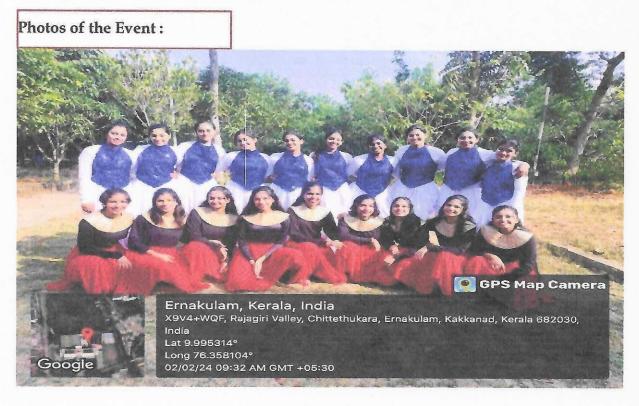

024                      |
| Organized by            | Dance Club and Music Club RCMAS |
| Number of participants  | 42                              |

### REPORT

The Inceptra - Music Band concert at the College Union in association with the Music Club and Dance Club at RCMAS on 02.02.2024 was a huge success. The band put on an exhilarating performance that included a mix of old and new songs, keeping the audience engaged throughout the night. The dance performances by students were also highly appreciated, with students from the Dance Club showcasing their skills in a variety of dance forms. Overall, it was a memorable evening filled with great music, dance, and camaraderie. The event concluded with a standing ovation from the audience, expressing their appreciation for the performers.





Lent



RAJAGIRI COLLEGE OF MANAGEMENT AND APPLIED SCIENCES
AFFILIATED TO MAHATMA GANDHI UNIVERSITY KOTTAYAM, AFPROVED BY AKTE

RAJAGIRI VALLEY P.O., KAKKANAD, KOCHI - 682 039 Ph: 0484-2955270 Email: principal erajagiricollege.edu.in www.rajagiricollege.edu.in







AFFILIATED TO MAHATMA GANDHI UNIVERSITY, KOTTAYAM , APPROVED BY AIC TE

RAJAGIRI VALLEY P.O., KAKKANAD, KOCHI 682 039 Ph: 0484-2955270 Email: principal@rajagiricollege.edu.in www.rajagiricollege.edu.in

| 57. Rangapooja - Semi  | Classical Dance Performance     |
|------------------------|---------------------------------|
| Date                   | 08.07.2023                      |
| Organized by           | Dance Club and Music Club RCMAS |
| Number of participants | 42                              |

### REPORT

"Rangap