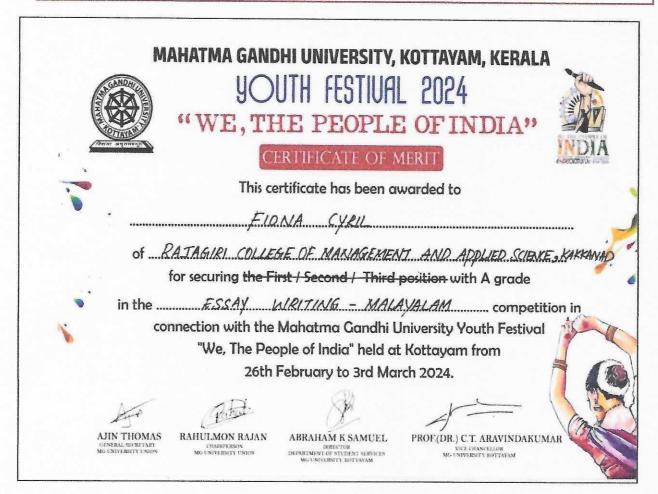

0. M.G University Yout | M.G University Youth Festival 2024 - Essay Writing Malayalam |  |  |  |
|-------------------------|--------------------------------------------------------------|--|--|--|
| Date                    | 26.02.2024 to 03.03.2024                                     |  |  |  |
| Organized by            | M G University                                               |  |  |  |
| Number of participants  | 01                                                           |  |  |  |

#### REPORT

**Fiona Cyril** of Rajagiri College of Management and Applied Sciences have participated in the Mahatma Gandhi University Youth Festival - 2024 Essay Writing Malayalam competition held at Kottayam

Participation Certificate of M.G University Youth Festival 2024 - Essay Writing Malayalam







FEILIATED TO MAHATMA GANDHI UNIVERSITY, KOTTAYAM, APPROVED BY AIC TE

RAJAGIRI VALLEY R.O., KAKKANAD, KOCHI = 682 039 Ph: 0484-2955270 Email: principal = rajagiricollege.edu.in www.rajagiricollege.edu.in

| 31. M.G University You | th Festival 2024 - Group Song Western |
|------------------------|---------------------------------------|
| Date                   | 26.02.2024 to 03.03.2024              |
| Organized by           | M G University                        |
| Number of participants | 08                                    |

#### REPORT

S Goutham, Adheena Rosemary Joy, Alan Susan Saji, Daya Paul, Liz Mathew, Timothy K Abraham, Akhil Issac of Rajagiri College of Management and Applied Sciences have participated in the Mahatma Gandhi University Youth Festival - 2024 Group So