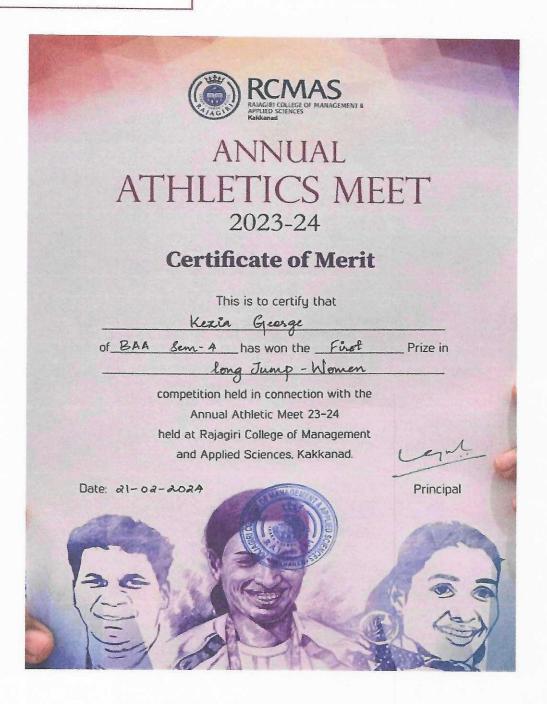

#### REPORT

Ganaga Pradeep, Neha Elsy Santhosh, Neha Anto, Kezia George, Krishnendhu M K, Annex Mariya Bastin of Rajagiri College of Management and Applied Sciences have participated in the M.G University Inter Zone Badminton Championship (W) Tournament for the year, 2023-24 held at S B College, Changanacherry.