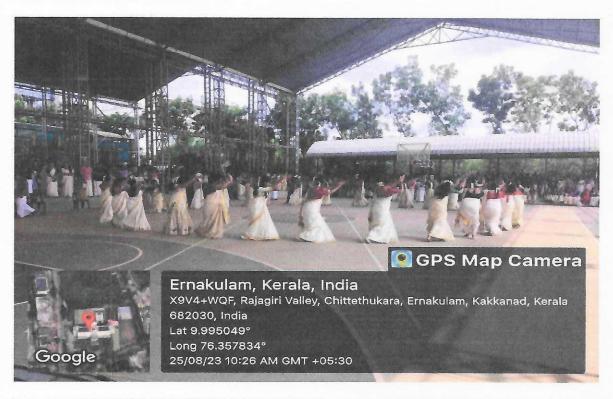

| 13. Inter-Collegiate (Inter 2 | Zone) Roller Sports(M)   |  |
|-------------------------------|--------------------------|--|
| Date                          | 19.01.2024 to 20.01.2024 |  |
| Organized by                  | M G University           |  |
| Number of participants        | 01                       |  |