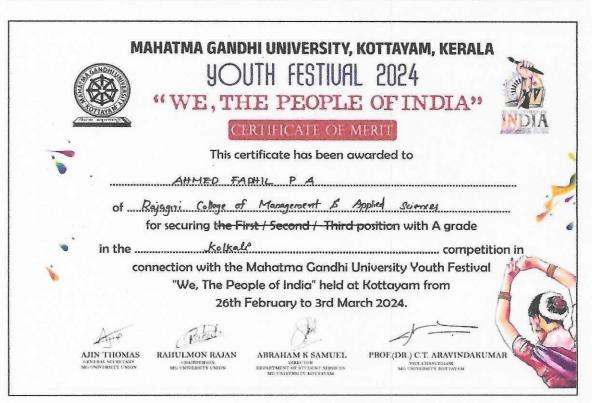

arch 2024.

AJIN THOMAS

RAHULMON RAJAN

ABRAHAM K SAMUEL DEPARTMENT OF STUDENT MENTERS MG UNIVERSITY BUTTAYAM

PROF (DR.) C.T. ARAVINDAKUMAR





FFILIATED TO MAHATMA GANDHI UNIVERSITY KOTTAYAM, APPROVED BY AIC TE

RAJAGIRI VALLEY P.O., KAKKANAD, KOCHI - 682 039 Ph: 0484-2955270 Email: principal = rajagiricollege.edu.in www.rajagiricollege.edu.in

# MAHATMA GANDHI UNIVERSITY, KOTTAYAM, KERALA YOUTH FESTIVAL 2024 "WE, THE PEOPLE OF INDIA" CERTIFICATE OF MERIT This certificate has been awarded to ASPEAR K.S. of Rajagizi College of Management & Applied Ruement for securing the First / Second / Third position with A grade in the Rolkale competition in connection with the Mahatma Gandhi University Youth Festival "We, The People of India" held at Kottayam from 26th February to 3rd March 2024.



DEPARTMENT OF STUDENT SERVICES MIGUNIVERSITY MUTTATAM





FFILIATED TO MAHATMA GANDHI UNIVERSITY KOTTAVAM. APPROVED BY AIC TE

RAJAGIRI VALLEY P.O., KAKKANAD, KOCHI - 682 039 Ph: 0484-2955270 Email: principal@rajagiricollege.edu.in www.rajagiricollege.edu.in





Len



FFILIATED TO MAHATMA GANDHI UNIVERSITY, KOTTAYAM, APPROVED BY AIC TE

RAJAGIRI VALLEY P.O., KAKKANAD, KOCHI 682 039 Ph: 0484-2955270 Email: principal@rajagiricollege.edu.in www.rajagiricollege.edu.in

| 27. M.G University Youth | Festival 2024 - Kuchippudi |
|--------------------------|----------------------------|
| Date                     | 26.02.2024 to 03.03.2024   |
| Organized by             | M G University             |
| Number of participants   | 01                         |

#### REPORT

**Vedatmika Prakash**