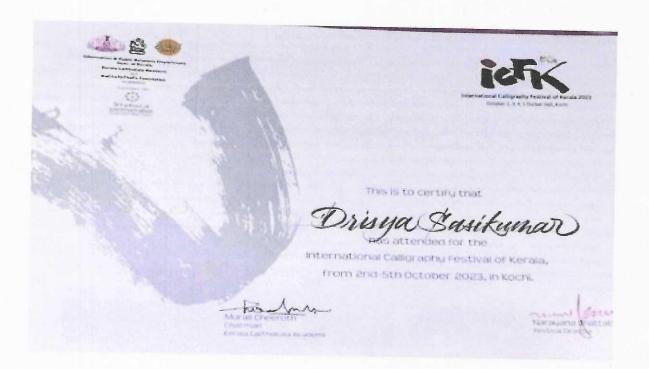

#### REPORT

Arun Dev, Usman Siraj, Vivek B R, Arjun Parbhash, Mahmood Niyarah, Afnas V N, Christin V Joseph, Nihal Navas, Goutham Mayadas, Dean Collins, Athul Neeraj S, Richard Denny, Muhammed Nihal P S, Muhammed Alfad T L, Mohammed Zayaan Umer, Noel Shabu, Ansil K P of Rajagiri College of Management and Applied Sciences have participated in M.G University Football Championship Tournament for the year, 2023-24 held at Maharajas College, Ernakulam.