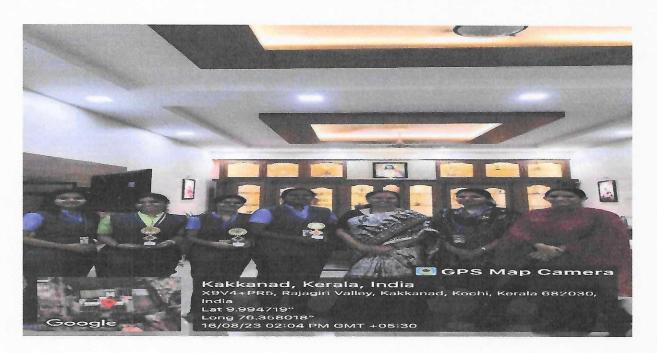

Lend

RAJAGIRI VALLEY P.O., KAKKANAD, KOCHI 682 039 Ph: 0484-2955270 Email: principal rajagiricollege.edu.in www.rajagiricoflege.edu.in

\Duty Certificate of the accompanying staff, Dr. Bipin Das UR, Department of **Physical Education** 

RAJAGIRI VALLEY P.O., KAKKANAD, KOCHI - 682 039 Ph: 0484-2955270 Email: principal@rajagiricollege.edu.in www.rajagiricollege.edu.in

| 16. M.G University North | Zone Kabaddi Championship (M) |            |
|--------------------------|-------------------------------|------------|
| Date                     | 25.10.2023                    | *********  |
| Organized by             | M G University                | or and the |
| Number of participants   | 12                            |            |

#### REPORT

Abhijith P C, Rohan Zachariah Mathew, Prince Jolly Roy, Abhiram Murali, Saiful Haadi B R, Shaun Antony Dixon, Jishnudas K, Kevin T Biju, Aby Eldho, John George, Jose T Benny, Nihal Bin Salim of Rajagiri College of Management and Applied Sciences have participated in the M.G University North Zone Kabaddi Championship (M) Tournament for the year, 2023-24 held at Rajagiri College of Management and Applied Sciences, Kakkanad.