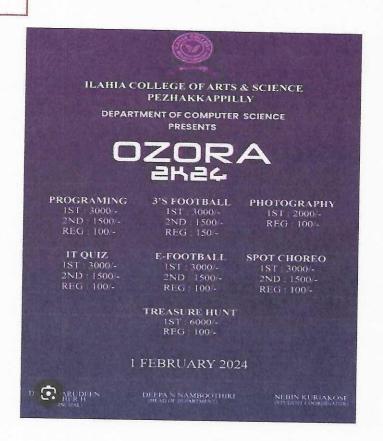

|
|                        | The state of the s |

#### REPORT

The 3'S Football event, organized by Ilahia College of Arts and Science on the 1st of February, 2024, was a small-scale, but highly engaging football tournament designed to promote sportsmanship, teamwork, and physical fitness. Devanarayanan, Daniel, Dhanush and Jagan Nath participated in the event.

Poster





ent.



# RAJAGIRI COLLEGE OF MANAGEMENT AND APPLIED SCIENCES AFFILIATED TO MAHATMA GANDHI UNIVERSITY, KOTTAYAM, APPROVED BY AIK TE

RAJAGIRI VALLEY P.O., KAKKANAD, KOCHI - 682 039 Ph: 0484-2955270 Email: principal@rajagiricollege.edu.in www.rajagiricollege.edu.in

### Photos of participants with Certificates







AFFILIATED TO MAHATMA GANDHI UNIVERSITY, KOTTAYAM, APPROVED BY AIC TE

RÁJÁGIRI VALLEY P.O., KAKKANAD, KOCHI - 682 039 Ph: 0484-2955270 Email: principal arajagiricollege.edu.in www.rajagiricollege.edu.in

| 77. Chrysalis Pixel Ma | gic - Photography Competition      |
|------------------------|------------------------------------|
| Date                   | 29.01.02024                        |
| Organized by           | Bharata Matha College, Thrikkakara |
| Number of parti