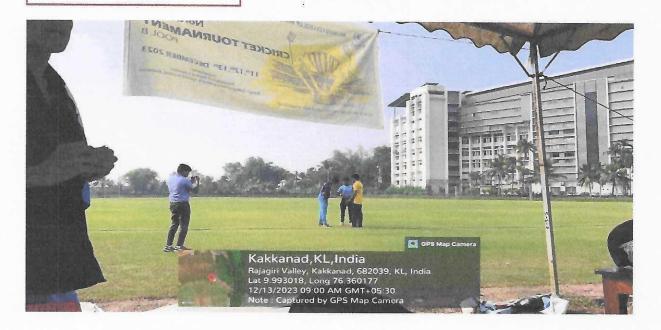

|

#### REPORT

The Mahatma Gandhi University cricket team's participation in the North Zone Cricket Tournament Pool B was marked by spirited performances and memorable displays of cricketing skill. Held at the picturesque Rajagiri School of Engineering and Technology Cricket Ground in Kottayam, Kerala, the tournament witnessed intense competition and thrilling encounters. Led by Captain Abhimanyu Shekhar, the team's cohesive efforts and individual brilliance resonated with fans and opponents alike, highlighting their potential and commitment to the sport. This detailed report captures the essence of Mahatma Gandhi University's journey in the tournament, celebrating their achievements and contributions to the game of cricket.

### Photos of the Event:







AFFILIATED TO MAHATMA GANDHI UNIVERSITY KOTTAYAM, APPROVED BY AIC TE

RAJAGIRI VALLEY P.O., KAKKANAD, KOCHI - 682 039 Ph: 0484-2955270 Email: principal arajagiricollege.edu.in www.rajagiricollege.edu.in







HATED TO MAHATMA GANDHI UNIVERSITY, KOTTAYAM , APPROVED BY AIC TE

RAJAGIRI VALLEY P.O., KAKKANAD, KOCHI - 682 039 Ph: 0484-2955270 Email: principal rajagiricollege edu in www.rajagiricollege.edu.in

| 67. Mahatma Gandhi U   | Jniversity Basketball Tournament | <del></del>       |
|------------------------|----------------------------------|-------------------|
| Date                   | 13.10.2023                       |                   |
| Organized by           | Mahatma Gandhi University        |                   |
| Number of participants | 13