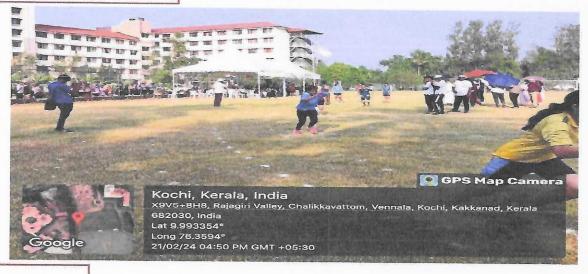

### M.G University North Zone Kabaddi Championship (M)

Jointly organised by
Department of Physical Education
MES College, Marampally & Rajagiri College of Management and
Applied Sciences, Kakkanad

**Duty Certificate** 