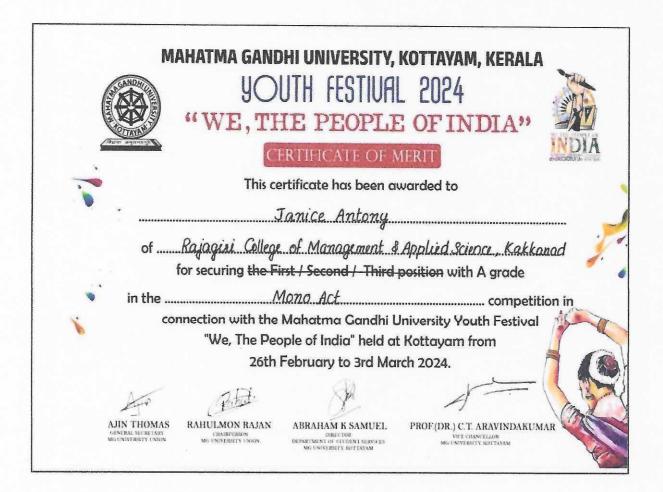

#### REPORT

**Muhammed Rafi K S** of Rajagiri College of Management and Applied Sciences have participated in the Inter-Collegiate (Inter Zone) Best Physique (M) Tournament for the year, 2023-24 held at St. Albert's College, Ernakulam.