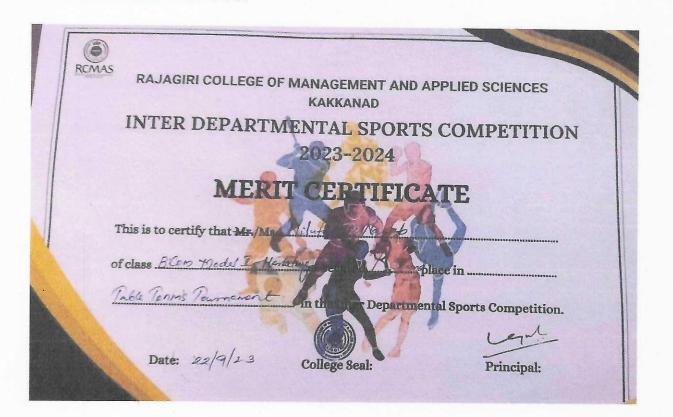

participants | 27                                      |

#### REPORT

The College Union, in collaboration with the Department of Physical Education at RCMAS, organized an exhilarating Table Tennis event on the 21st of September, 2023. The competition featured a robust lineup of participants in both the men's and women's categories, showcasing their remarkable skills and determination to lead their houses in the points game.

### **Top Performers**

- Men's Category: Alby Santhosh, Vignesh Venugopal, Abhimanyu Shekar
- Women's Category: Nilufer Najeeb, Tanisha Merium Mathew, Liya Achu George

### Photos of the Event:







RAJAGIRI VALLEY P.O., KAKKANAD, KOCHI - 682 039 Ph: 0484-2955270 Email: principal@rajagiricollege.edu.in www.rajagiricollege.edu.in

### **Participation Certificate**







FFILIATED TO MAHATMA GANDHI UNIVERSITY KOTTAYAM, APPROVED BY AN TE

RAJAGIRI VALLEY P.O., KAKKANAD, KOCHI - 682 039 Ph: 0484-2955270 Email: principal@rajagiricollege.edu.in www.rajagiricollege.edu.in

| 62. Chess Tournament   | (Men & Women)                           |
|------------------------|-----------------------------------------|
| Date                   | 26.09.2023                              |
| Organized by           | Department of Physical Education, RCMAS |
| Number of participants | 27                                      |

#### REPORT

On September 26, 2023, the College Union, in collaboration with the Department of Physical Education, organized a Chess Tournament for both men and women at RCMAS. The event aimed to engage students in strategic gameplay while promoti