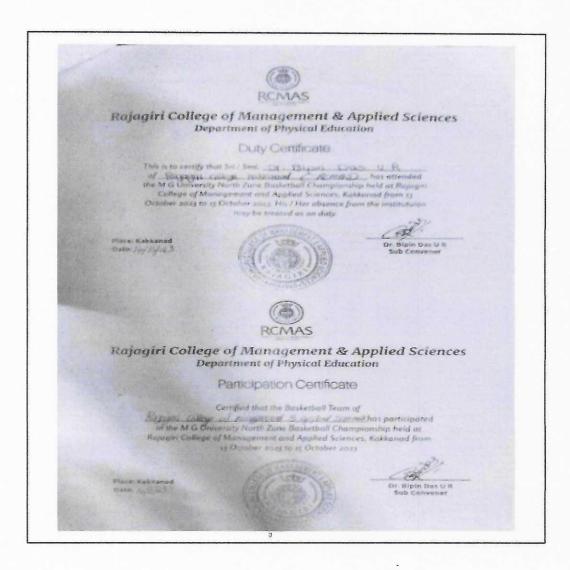

Lend

RAJAGIRI VALLEY P.O., KAKKANAD, KOCHI 682 039 Ph: 0484-2955270 Email: principal rajagiricollege.edu.in www.rajagiricoflege.edu.in

\Duty Certificate of the accompanying staff, Dr. Bipin Das UR, Department of **Physical Education** 

RAJAGIRI VALLEY P.O., KAKKANAD, KOCHI - 682 039 Ph: 0484-2955270 Email: principal@rajagiricollege.edu.in www.rajagiricollege.edu.in

| 16. M.G University North | Zone Kabaddi Championship (M) |            |
|--------------------------|-------------------------------|------------|
| Date                     | 25.10.2023                    | *********  |
| Organized by             | M G University                | or and the |
| Number of participants   | 12                            |            |

#### REPORT

Abhijith P C, Rohan Zachariah Mathew, Prince Jolly Roy, Abhiram Murali, Saiful Haadi B R, Shaun Antony Dixon, Jishnudas K, Kevin T Biju, Aby Eldho, John George, Jose T Benny, Nihal Bin Salim of Rajagiri College of Management and Applied Sciences have participated in the M.G University North Zone Kabaddi Championship (M) Tournament for the year, 2023-24 held at Rajagiri College of Management and Applied Sciences, Kakkanad.