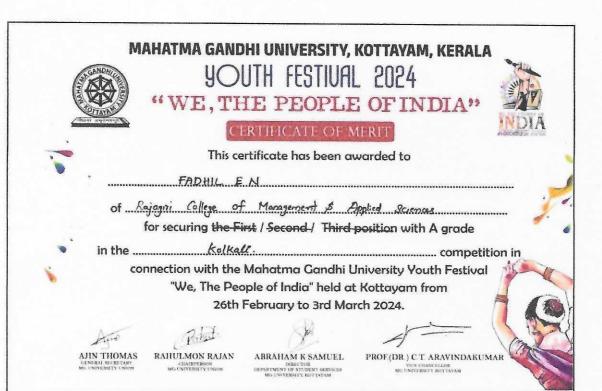

Participation certificate of Taekwondo Championship (M) -Under 74 KG Category

AFFILIATED TO MAHATMA GANDHI UNIVERSITY, KOTTAYAM, APPROVED BY AICTE

RAJAGIRI VALLEY P.O., KAKKANAD, KOCHI - 682 039 Ph; 0484-2955270 Email: principal@rajagiricoflege.edu.in www.rajagiricoflege.edu.in

| . Taekwondo Championship (M) -Under 53 KG Category |                          |
|----------------------------------------------------|--------------------------|
| Date                                               | 29.09.2023 to 30.09.2023 |
| Organized by                                       | M G University           |
| Number of participants                             | 01                       |

#### REPORT

Carol Raphy of Rajagiri College of Management and Applied Sciences have participated in the Inter-Collegiate (Inter Zone) Taekwondo (M) Tournament for the year, 2023-24 held at K G College, Pampady.

Participation certificate of Taekwondo Championship (M) -Under 53 KG Category

FFILIATED TO MAHATMA GANDHI UNIVERSITY KOTTAYAM, APPROVED BY AIC TE

RAJAGIRI VALLEY P.O., KAKKANAD, KOCHI 682 039 Ph: 0484-2955270 Email: principal@rajagiricollege.edu.in www.rajagiricollege.edu.in