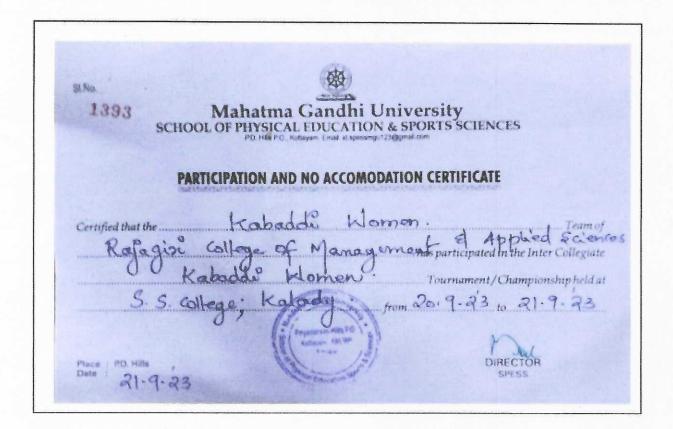

| 12. South Zone Inter-University | ersity Kabbadi Championship |  |
|---------------------------------|-----------------------------|--|
| Date                            | 22.11.2023 to 25.11.2023    |  |
| Organized by                    | M G University              |  |
| Number of participants          | 01                          |  |

#### REPORT

Shivani Sujesh of Rajagiri College of Management and Applied was a member of Mahatma Gandhi University Kabbadi (W) Team in South Zone Inter-University Kabbadi Championship for the year, 2023-24 held at Alagappa University, Karaikudi

Participation Certificate of South Zone Inter-University Kabbadi Championship

| Mahatma Gandhi University  Kottayam, Kerala  SCHOOL OF PHYSICAL EDUCATION & SPORTS SCIENCES  This is to certify that                                                                                                                                                                                                                                                       | 0633                | 鏺              |       |         |
|----------------------------------------------------------------------------------------------------------------------------------------------------------------------------------------------------------------------------------------------------------------------------------------------------------------------------------------------------------------------------|---------------------|----------------|-------|---------|
| SHIVANI SUJESH  SHIVANI SUJESH  RCMAS, KAKKANAD  A Member of Malatina Gandh University KABBADI (W)  First/Second/Third position/Represented South Zone Inter-University KABBADI  Champton-sign for the war 2023 2024 held at ALAGAPPA UNIVERSITY.  KARAIKUDI  Pro-Vice-Chancellor  Date 15.04.2024                                                                         | lahatma             | Gandh          | i Uni | versity |
| SHIVANI SUJESH  of RCMAS, KAKKANAD  a member of Malatina Gandhi University KABBADI (W)  First/Second/Hird position/Represented South Zone Inter-University KABBADI  Champtonship for the war 2023 2024. held at ALAGAPPA UNIVERSITY.  KARAIKU DI  Balance Sto 56  Reference Sto 56  Reference Sto 56  Director of Physical Education  Pro-Vice-Chancellor  Date 15 04 2024 |                     |                |       | TION    |
| RCMAS, KAKKANAD  a member of Mahatma Gamilia Umiversity KABBADI (W)  First/Second/Third position/Represented South Zone Inter-University, KABBADI  Champtonship for the year 2023 2024 held at ALAGAPPA UNIVERSITY,  KARAIKU DI  (Reference 605 60 60 60 60 60 60 60 60 60 60 60 60 60                                                                                     |                     | Certific       | ate   |         |
| Tirst/Second/Third position/Represented South Zone Inter-University KABBADI Champton-sign for the year 202 3 2024 held at ALAGAPPA UNIVERSITY.  KARAIKUDI  Champton-sign for the year 202 3 2024 held at ALAGAPPA UNIVERSITY.  Director of Physical Education  Pro-Vice-Chancellor Onto 15 04 2024                                                                         |                     |                | UJESH |         |
| KARAIKU'DI  KARAIKU'DI  Provingen Nils Province Schancellor  Director of Physical Education  Pro-Vice-Chancellor                                                                                                                                                                                                                                                           | r of Mahatma Gandhi | University KAB |       |         |
| Pro-Vice-Chancellor  Director of Physical Education  Pro-Vice-Chancellor                                                                                                                                                                                                                                                                                                   |                     |                |       |         |
| Date 15.04.2024                                                                                                                                                                                                                                                                                                                                                            | AIKUDI              |                |       | 1-      |
| 少之 两 河外作都更多作为产场                                                                                                                                                                                                                                                                                                                                                            |                     | de lessel      |       |         |
|                                                                                                                                                                                                                                                                                                                                                                            | ***                 | 医骨质性           | 74-55 | 医类类素    |