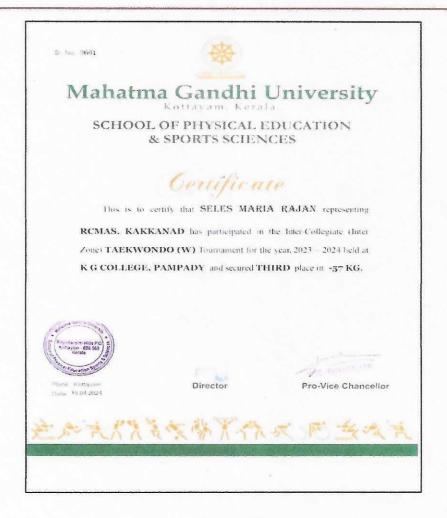

| 7. Taekwondo Champion  | nship (M) -Under 57 KG Category |
|------------------------|---------------------------------|
| Date                   | 29.09.2023 to 30.09.2023        |
| Organized by           | M G University                  |
| Number of participants | 01                              |

#### REPORT

**Seles Maria Rajan** of Rajagiri College of Management and Applied Sciences have participated in the Inter-Collegiate (Inter Zone) Taekwondo (M) Tournament for the year, 2023-24 held at K G College, Pampady.

Participation Certificate of Taekwondo Championship (M) - Under 57 KG Category

FFILIATED TO MAHATMA GANDHI UNIVERSITY, KOTTAYAM, APPROVED BY AIC TE

RAJAGIRI VALLEY P.O., KAKKANAD, KOCHI - 682 039 Ph: 0484-2955270 Email: principal@rajagiricollege.edu.in www.rajagiricollege.edu.in