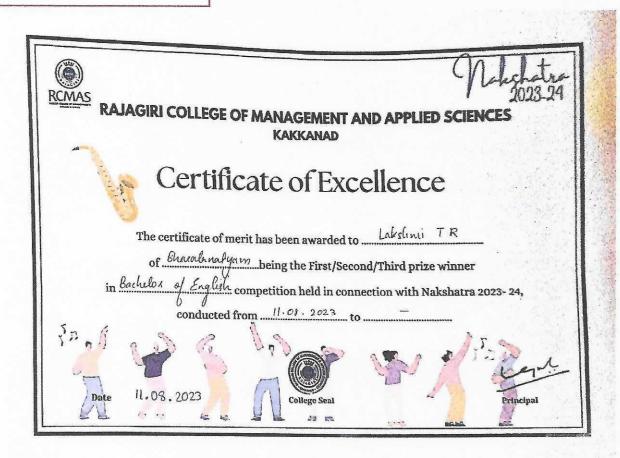

Participation Certificate of South Zone Inter-University Kabbadi Championship

| Mahatma Gandhi University  Kottayam, Kerala  SCHOOL OF PHYSICAL EDUCATION & SPORTS SCIENCES  This is to certify that                                                                                                                                                                                                                                                       | 0633                | 鏺              |       |         |
|----------------------------------------------------------------------------------------------------------------------------------------------------------------------------------------------------------------------------------------------------------------------------------------------------------------------------------------------------------------------------|---------------------|----------------|-------|---------|
| SHIVANI SUJESH  SHIVANI SUJESH  RCMAS, KAKKANAD  A Member of Malatina Gandh University KABBADI (W)  First/Second/Third position/Represented South Zone Inter-University KABBADI  Champton-sign for the war 2023 2024 held at ALAGAPPA UNIVERSITY.  KARAIKUDI  Pro-Vice-Chancellor  Date 15.04.2024                                                                         | lahatma             | Gandh          | i Uni | versity |
| SHIVANI SUJESH  of RCMAS, KAKKANAD  a member of Malatina Gandhi University KABBADI (W)  First/Second/Hird position/Represented South Zone Inter-University KABBADI  Champtonship for the war 2023 2024. held at ALAGAPPA UNIVERSITY.  KARAIKU DI  Balance Sto 56  Reference Sto 56  Reference Sto 56  Director of Physical Education  Pro-Vice-Chancellor  Date 15 04 2024 |                     |                |       | TION    |
| RCMAS, KAKKANAD  a member of Mahatma Gamilia Umiversity KABBADI (W)  First/Second/Third position/Represented South Zone Inter-University, KABBADI  Champtonship for the year 2023 2024 held at ALAGAPPA UNIVERSITY,  KARAIKU DI  (Reference 605 60 60 60 60 60 60 60 60 60 60 60 60 60                                                                                     |                     | Certific       | ate   |         |
| Tirst/Second/Third position/Represented South Zone Inter-University KABBADI Champton-sign for the year 202 3 2024 held at ALAGAPPA UNIVERSITY.  KARAIKUDI  Champton-sign for the year 202 3 2024 held at ALAGAPPA UNIVERSITY.  Director of Physical Education  Pro-Vice-Chancellor Onto 15 04 2024                                                                         |                     |                | UJESH |         |
| KARAIKU'DI  KARAIKU'DI  Provingen Nils Province Schancellor  Director of Physical Education  Pro-Vice-Chancellor                                                                                                                                                                                                                                                           | r of Mahatma Gandhi | University KAB |       |         |
| Pro-Vice-Chancellor  Director of Physical Education  Pro-Vice-Chancellor                                                                                                                                                                                                                                                                                                   |                     |                |       |         |
| Date 15.04.2024                                                                                                                                                                                                                                                                                                                                                            | AIKUDI              |                |       | 1-      |
| 少之 两 河外作都更多作为产场                                                                                                                                                                                                                                                                                                                                                            |                     | de lessel      |       |         |
|                                                                                                                                                                                                                                                                                                                                                                            | ***                 | 医骨质性           | 74-55 | 医类类素    |