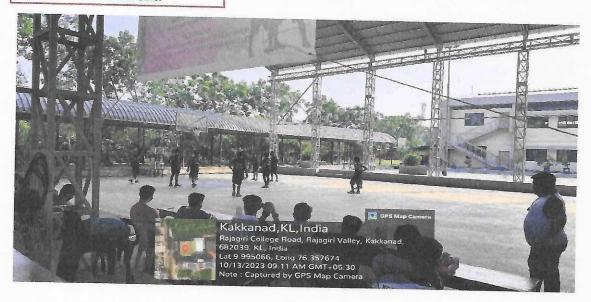

RAJAGIRI VALLEY P.O., KAKKANAD, KOCHI - 682 039 Ph: 0484-2955270 Email: principal@rajagiricollege.edu.in www.rajagiricollege.edu.in

| 16. M.G University North | Zone Kabaddi Championship (M) |            |
|--------------------------|-------------------------------|------------|
| Date                     | 25.10.2023                    | *********  |
| Organized by             | M G University                | or and the |
| Number of participants   | 12                            |            |

#### REPORT

Abhijith P C, Rohan Zachariah Mathew, Prince Jolly Roy, Abhiram Murali, Saiful Haadi B R, Shaun Antony Dixon, Jishnudas K, Kevin T Biju, Aby Eldho, John George, Jose T Benny, Nihal Bin Salim of Rajagiri College of Management and Applied Sciences have participated in the M.G University North Zone Kabaddi Championship (M) Tournament for the year, 2023-24 held at Rajagiri College of Management and Applied Sciences, Kakkanad.