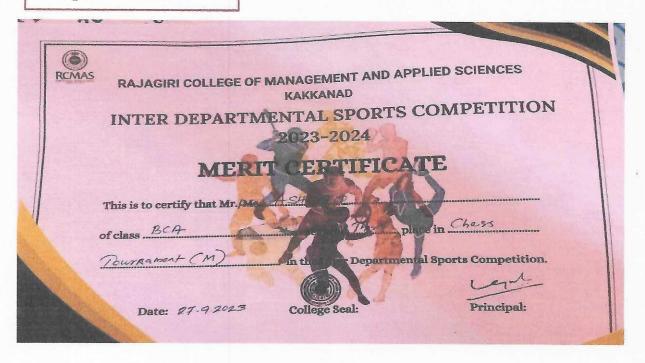

Duty Certificate of the accompanying staff, Dr. Bipin Das UR, Department of Physical Education