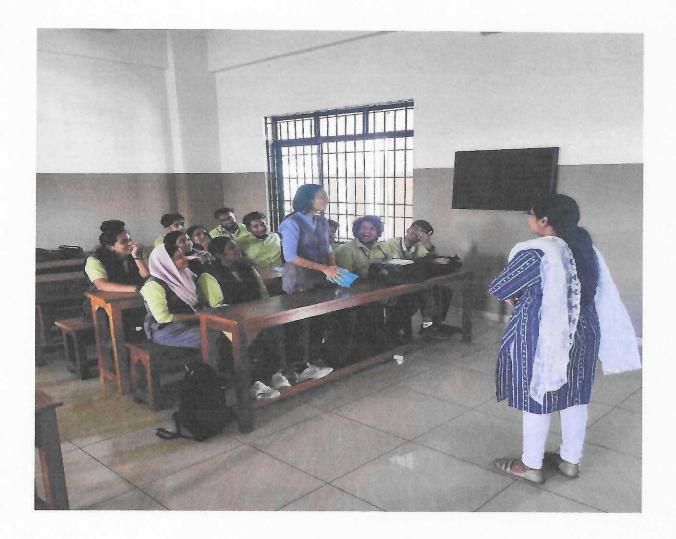

participants  | 17                               |

### REPORT

The RCMAS College Union, in collaboration with the Music Club, organized a jam session for music club members on 10.10.2023, which was named "Melodic Medley". The event aimed to provide a platform for music club members to showcase their musical talents and collaborate. The audience was mesmerized by the talent and creativity of the performers, with many commenting on the high energy and camaraderie displayed by the music club members.

### Photos of the Event:





Legit



RAJAGIRI COLLEGE OF MANAGEMENT AND APPLIED SCIENCES
AFFILIATED TO MAHATMA GANDHI UNIVERSITY, KOTTAYAM, APPROVED BY ALC TE

RAJAGIRI VALLEY P.O., KAKKANAD, KOCHI 682 039 Ph: 0484-2955270 Email: principal rrajagiricollege.edu.in www.rajagiricollege.edu.in









FEILIATED TO MAHATMA GANDHI UNIVERSITY, KOTTAYAM , APPROVED BY AIC TE

RAJAGIRI VALLEY P.O., KAKKANAD, KOCHI - 682 039 Ph: 0484-2955270 Email: principal a rajagiricollege.edu.in www.rajagiricollege.edu.in

| 54. Union Day -Music I | Band             |
|------------------------|------------------|
| Date                   | 10.11.2023       |
| Organized by           | Music Club RCMAS |
| Number of participants | 18               |

#### REPORT

The RCMAS College Union, in collaboration with the Music Club, organized a music band performance as part of the Union Day celebrations on 10.11.2023. The event aimed to showcase the talents of the music club members and add to the festive atmosphere of the Union Day celebrations. The Music Club Coordinator then took the stage to introduce