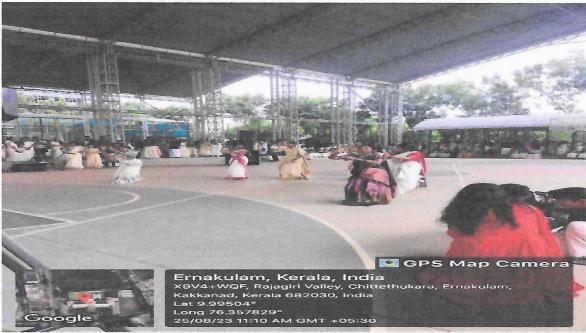

| 13. Inter-Collegiate (Inter 2 | Zone) Roller Sports(M)   |  |
|-------------------------------|--------------------------|--|
| Date                          | 19.01.2024 to 20.01.2024 |  |
| Organized by                  | M G University           |  |
| Number of participants        | 01                       |  |