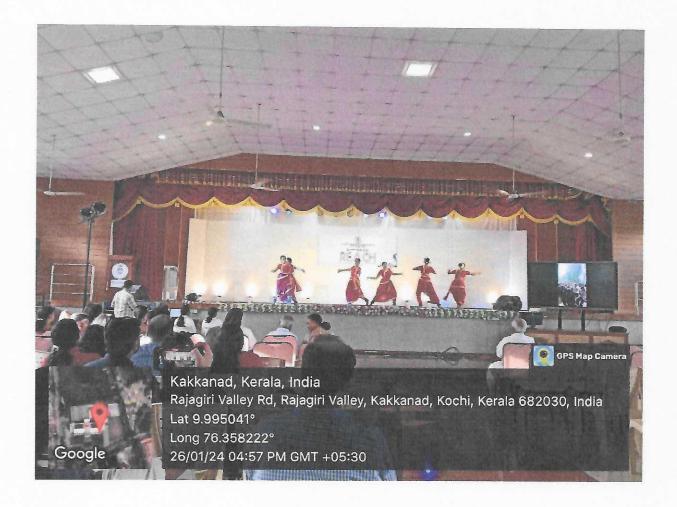

able experience for the alumni and showcase the talents of the current music club members. The band performed a mix of old and new songs, creating a nostalgic atmosphere for the alumni and entertaining the audience. The performance was accompanied by a slideshow of photos and videos from past years, creating a sense of nostalgia and pride among the alumni. There were also speeches by alumni members who shared their experiences and achievements since graduating from the college. The alumni spoke about the impact that the college and music club had on their lives and expressed their appreciation for the college and its faculty.

### Photos of the event:







RAJAGIRI VALLEY P.O., KAKKANAD, KOCHI - 682 039 Ph: 0484-2955270 Email: principal@rajagiricollege.edu.in www.rajagiricollege.edu.in







AFFILIATED TO MAHATMA GANDHI UNIVERSITY, KOTTAYAM, APPROVED BY AIC TE

RAJAGIRI VALLEY P.O., KAKKANAD, KOCHI 682 039 Ph: 0484-2955270 Email: principal@rajagiricoflege.edu.in www.rajagiricoflege.edu.in

| 56. Inceptra - Music Ba | nd, Dance Performance           |
|-------------------------|---------------------------------|
| Date                    | 02.02.2024                      |
| Organized by            | Dance Club and Music Club RCMAS |
| Number of participants  | 42                              |

### REPORT

The Inceptra - Music Band concert at the College Union in association with the Music Club and Dance Club at RCMAS on 02.02.2024 was a huge success. The band put on an exhilarating performance that included a mix of old and new songs, keeping the audience engaged throug