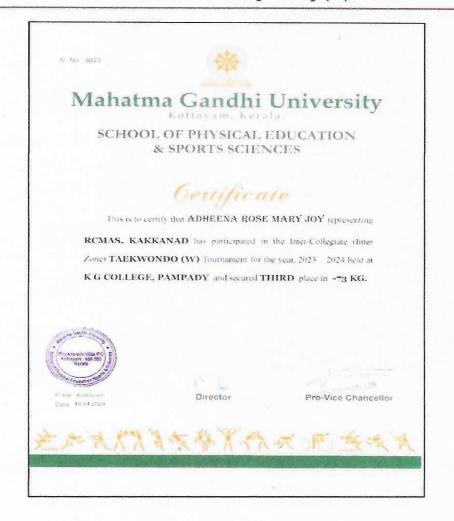

| 8. Taekwondo Champions | ship (M) -Under 73 KG Category | · · · · · · · · · · · · · · · · · · · |
|------------------------|--------------------------------|---------------------------------------|
| Date                   | 29.09.2023 to 30.09.2023       |                                       |
| Organized by           | M G University                 |                                       |
| Number of participants | 01                             |                                       |

#### REPORT

**Adheena Rosemary Joy** of Rajagiri College of Management and Applied Sciences have participated in the Inter-Collegiate (Inter Zone) Taekwondo (M) Tournament for the year, 2023-24 held at K G College, Pampady.

Participation Certificate of Taekwondo Championship (M) -Under 73 KG Category

AFFILIATED TO MAHATMA GANDHI UNIVERSITY, KOTTAYAM, APPROVED BY AIC TE

RAJAGIRI VALLEY P.O., KAKKANAD, KOCHI - 682 039 Ph: 0484-2955270 Email: principal = rajagiricollege.edu.in www.rajagiricollege.edu.in