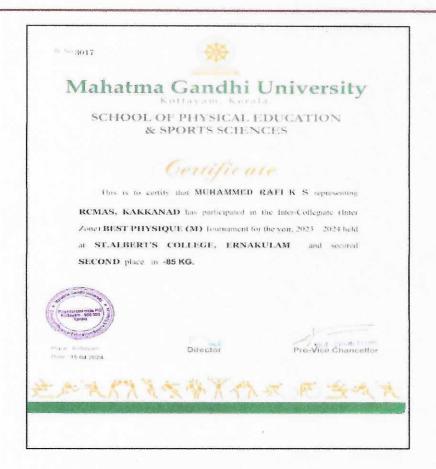

| 9. Body Building Champ | ionship Under the Weight Category 80-85 |
|------------------------|-----------------------------------------|
| Date                   | 05.01.2024                              |
| Organized by           | M G University                          |
| Number of participants | 01                                      |

#### REPORT

**Muhammed Rafi K S** of Rajagiri College of Management and Applied Sciences have participated in the Inter-Collegiate (Inter Zone) Best Physique (M) Tournament for the year, 2023-24 held at St. Albert's College, Ernakulam.

Participation Certificate of Body Building Championship Under the Weight Category 80-85

FFILIATED TO MAHATMA GANDHI UNIVERSITY, KOTTAYAM, APPROVED BY AIC TE

RAJAGIRI VALLEY P.O., KAKKANAD, KOCHI - 682 039 Ph: 0484-2955270 Email: principal@rajagiricollege.edu.in www.rajagiricollege.edu.in