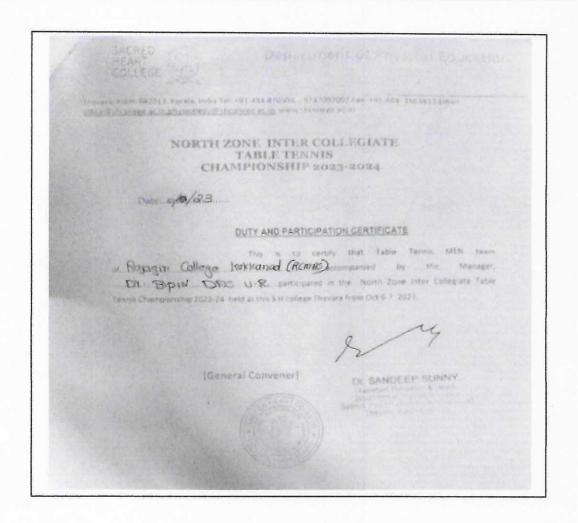

Lend

RAJAGIRI VALLEY P.O., KAKKANAD, KOCHI 682 039 Ph: 0484-2955270 Email: principal rajagiricollege.edu.in www.rajagiricoflege.edu.in

\Duty Certificate of the accompanying staff, Dr. Bipin Das UR, Department of **Physical Education** 

RAJAGIRI VALLEY P.O., KAKKANAD, KOCHI - 682 039 Ph: 0484-2955270 Email: principal@rajagiricollege.edu.in www.rajagiricollege.edu.in

| 16. M.G University North | Zone Kabaddi Championship (M) |            |
|--------------------------|-------------------------------|------------|
| Date                     | 25.10.2023                    | *********  |
| Organized by             | M G University                | or and the |
| Number of participants   | 12                            |            |

#### REPORT

Abhijith P C, Rohan Zachariah Mathew, Prince Jolly Roy, Abhiram Murali, Saiful Haadi B R, Shaun Antony Dixon, Jishnudas K, Kevin T Biju, Aby Eldho, John George, Jose T Benny, Nihal Bin Salim of Rajagiri College of Management and Applied Sciences have participated in the M.G University North Zone Kabaddi Championship (M) Tournament for the year, 2023-24 held at Rajagiri College of Management and Applied Sciences, Kakkanad.