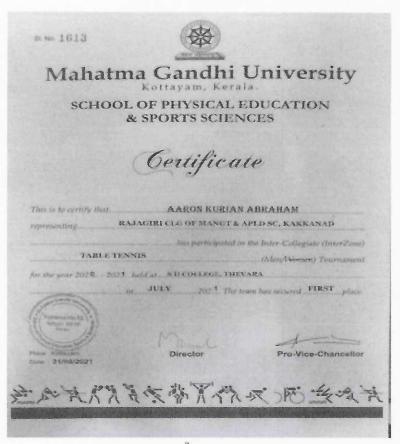

### REPORT

Aaron Kurian Abraham, Midhun Pradeep, Fizan Nias, Ashish P Benny, Thomas Roy of Rajagiri College of Management and Applied Sciences have participated in the M G University Inter Collegiate Table Tennis (M) for the year, 2020-21 held at S H College, Thevara.

Participation Certificate of M G University Inter Collegiate Table Tennis (M)

Lend.

AFFILIATED TO MAHATMA GANDHI UNIVERSITY, KOTTAYAM , APPROVED BY AIC TE

RAJAGIRI VALLEY P.O., KAKKANAD, KOCHI - 682 039 Ph: 0484-2955270 Email: principal@rajagiricoflege.edu.in www.rajagiricollege.edu.in