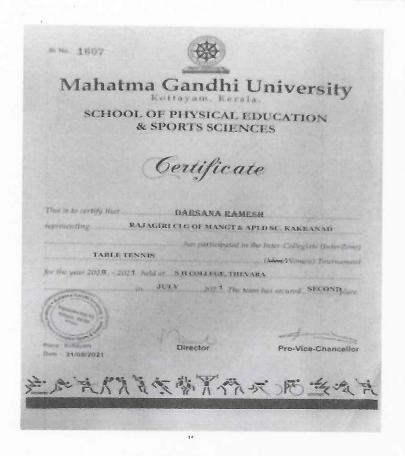

#### REPORT

Asma Atheek, Nimmy Tom, Neerja Venugopal, Darshana Ramesh, Rosemary Gento of Rajagiri College of Management and Applied Sciences have participated in the M G University Inter Collegiate Table Tennis (W) for the year, 2020-21 held at S H College, Thevara.

Participation certificate of M Guniversity Inter collegiate Table Tennis (W)

AFFILIATED TO MAHATMA GANDHI UNIVERSITY, KOTTAVAM, APPROVED BY AICTE

RAJACIRI VALLEY P.O., KAKKANAD, KOCHI - 682 039 Ph; 0484-2955270 Email: principal@rajagiricollege.edu.in www.rajagiricollege.edu.in