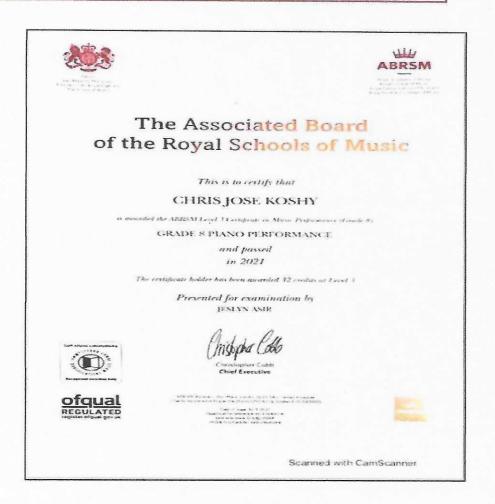

### REPORT

Chris Jose Koshy of Rajagiri College of Management and Applied Sciences have participated in the Grade 8 piano performance for the year, 2020-21.

Participation Certificate of Grade 8 piano performance