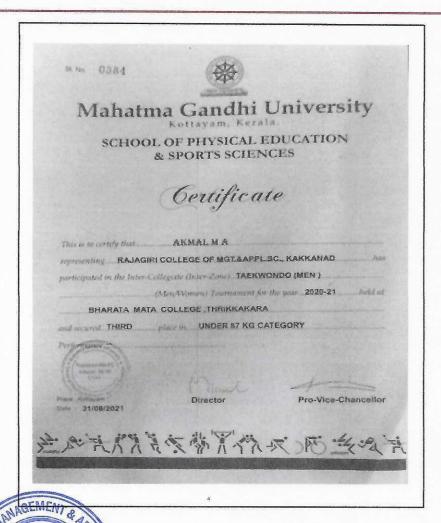

| 1. M G University Int  | er Collegiate Taekwondo (M) - Under 87 KG Category |
|------------------------|----------------------------------------------------|
| Date                   | 26.07.2021                                         |
| Organized by           | M G University                                     |
| Number of participants | 01                                                 |

#### REPORT

Akmal M A of Rajagiri College of Management and Applied Sciences have participated in the M G University Inter collegiate Taekwondo (M) - Under 87 KG Category for the year, 2020-21 held at Bharata Mata College, Thrikkakara.

Participation certificate of M G University Inter Collegiate Taekwondo (M) - Under 87 KG Category

AFFILIATED TO MAHATMA GANDHI UNIVERSITY, KOTTAYAM, APPROVED BY AICTE

RAJAGIRI VALLEY P.O., KAKKANAD, KOCHI = 682 039 Ph: 0484-2955270 Email: principal #rajagiricollege.edu.in www.rajagiricollege.edu.in