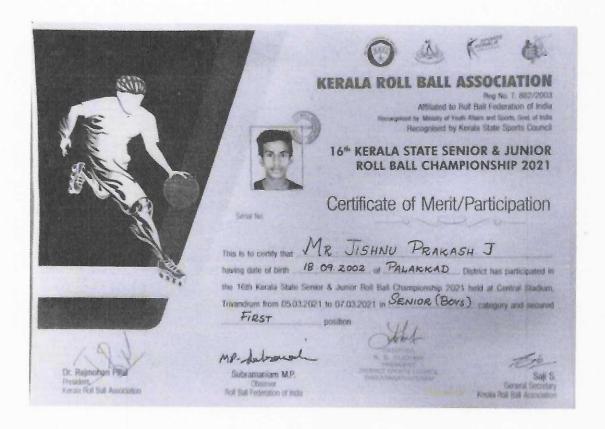

RAJAGIRI VALLEY P.O., KAKKANAD, KOCHI - 682 039 Ph: 0484-2955270 Email: principal@rajagiricollege.edu.in. www.rajagiricollege.edu.in

| <ol> <li>16th Kerala State Senior<br/>Category</li> </ol> | & Junior Roll Ball Championship in Senior Boys |
|-----------------------------------------------------------|------------------------------------------------|
| Date                                                      | 05-03-2021 to 07-03-2021                       |
| Organized by                                              | Kerala Roll Ball Association                   |
| Number of participants                                    | 02                                             |

### REPORT

Shreesh Shaji, Jishnu Prakash of Rajagiri College of Management and Applied Sciences have participated in the 16th Kerala State Senior & Junior Roll Ball Championship in Senior Boys Category for the year, 2020-21 held at Central Stadium Trivandrum.

Participation Certificate of 16th Kerala State Senior & Junior Roll Ball Championship in Senior Boys Category