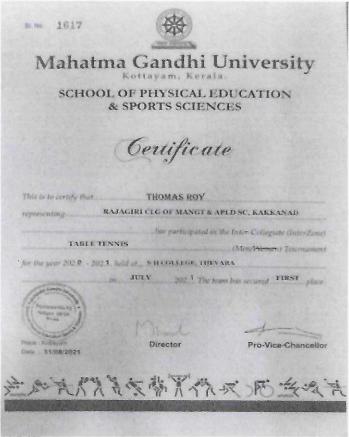

### REPORT

Aaron Kurian Abraham, Midhun Pradeep, Fizan Nias, Ashish P Benny, Thomas Roy of Rajagiri College of Management and Applied Sciences have participated in the M G University Inter Collegiate Table Tennis (M) for the year, 2020-21 held at S H College, Thevara.

Participation Certificate of M G University Inter Collegiate Table Tennis (M)

Lend.

AFFILIATED TO MAHATMA GANDHI UNIVERSITY, KOTTAYAM , APPROVED BY AIC TE

RAJAGIRI VALLEY P.O., KAKKANAD, KOCHI - 682 039 Ph: 0484-2955270 Email: principal@rajagiricoflege.edu.in www.rajagiricollege.edu.in