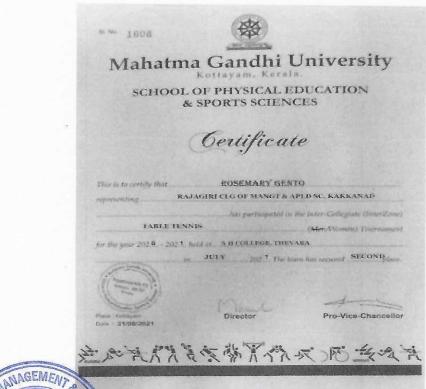

#### REPORT

Asma Atheek, Nimmy Tom, Neerja Venugopal, Darshana Ramesh, Rosemary Gento of Rajagiri College of Management and Applied Sciences have participated in the M G University Inter Collegiate Table Tennis (W) for the year, 2020-21 held at S H College, Thevara.

Participation certificate of M Guniversity Inter collegiate Table Tennis (W)

AFFILIATED TO MAHATMA GANDHI UNIVERSITY, KOTTAVAM, APPROVED BY AICTE

RAJACIRI VALLEY P.O., KAKKANAD, KOCHI - 682 039 Ph; 0484-2955270 Email: principal@rajagiricollege.edu.in www.rajagiricollege.edu.in