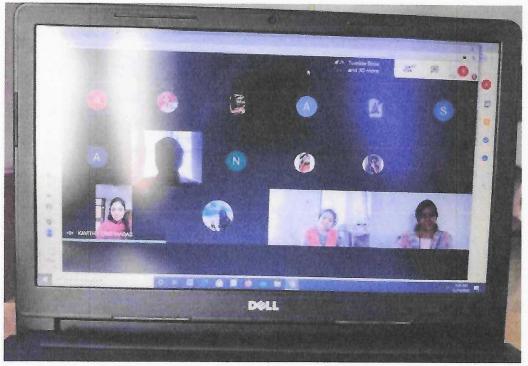

### REPORT

The Department of Physical Education RCMAS jointly organized an online yoga competition to celebrate International Yoga Day, with 18 participants showcasing their yoga skills. The objective was to promote yoga practice among students especially during pandemic time and encourage a healthy lifestyle. Participants were sent 5 selected yoga poses in advance, and they recorded videos of themselves performing the poses. Winners were selected based on video evaluations, considering accuracy, breathing technique, and overall presentation. The competition was a huge success, and we congratulate the winners and thank all participants for their enthusiastic participation.

Photos of the event

RAJAGIRI VALLEY P.O., KAKKANAD, KOCHI - 682 039 Ph: 0484-2955270 Email: principal i rajagiricollege.edu.in www.rajagiricoflege.edu.in

Poster

Dr. Laly Mathew