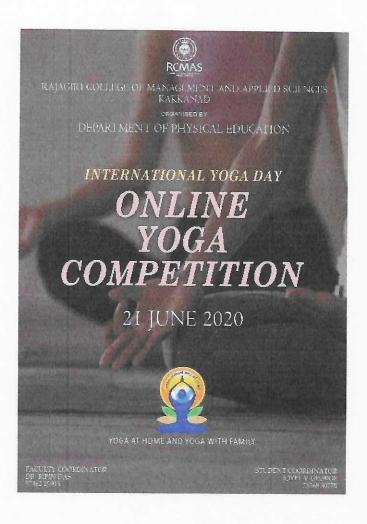

Poster

## EGE OF MANAGEMENT AND APPLIED SCIENCES

RAJAGIRI VALLEY P.O., KAKKANAD, KOCHI - 682 039 Ph: 0484-2955270 Email: principal@rajagiricollege.edu.in www.rajagiricollege.edu.in

| 10. International Yoga Day | 7- Online Yoga Competition              |
|----------------------------|-----------------------------------------|
| Date 21.06.2020            |                                         |
| Organized by               | Department of Physical Education, RCMAS |
| Number of participants     | 18                                      |

### REPORT

The Department of Physical Education RCMAS jointly organized an online yoga competition to celebrate International Yoga Day, with 18 participants showcasing their yoga skills. The objective was to promote yoga practice among students especially during pandemic time and encourage a healthy lifestyle. Participants were sent 5 selected yoga poses in advance, and they recorded videos of themselves performing the poses. Winners were selected based on video evaluations, considering accuracy, breathing technique, and overall presentation. The competition was a huge success, and we congratulate the winners and thank all participants for their enthusiastic participation.

Photos of the event

RAJAGIRI VALLEY P.O., KAKKANAD, KOCHI - 682 039 Ph: 0484-2955270 Email: principal i rajagiricollege.edu.in www.rajagiricoflege.edu.in

Poster

Dr. Laly Mathew