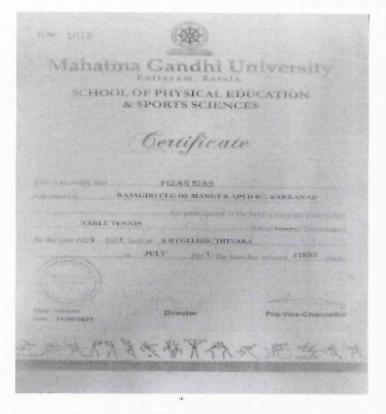

### REPORT

Aaron Kurian Abraham, Midhun Pradeep, Fizan Nias, Ashish P Benny, Thomas Roy of Rajagiri College of Management and Applied Sciences have participated in the M G University Inter Collegiate Table Tennis (M) for the year, 2020-21 held at S H College, Thevara.

Participation Certificate of M G University Inter Collegiate Table Tennis (M)

Lend.

AFFILIATED TO MAHATMA GANDHI UNIVERSITY, KOTTAYAM , APPROVED BY AIC TE

RAJAGIRI VALLEY P.O., KAKKANAD, KOCHI - 682 039 Ph: 0484-2955270 Email: principal@rajagiricoflege.edu.in www.rajagiricollege.edu.in