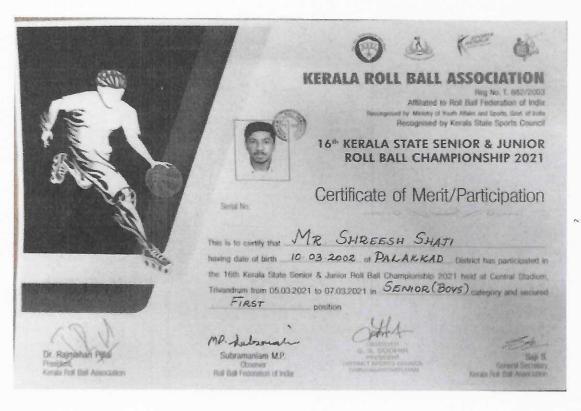

### REPORT

Shreesh Shaji, Jishnu Prakash of Rajagiri College of Management and Applied Sciences have participated in the 16th Kerala State Senior & Junior Roll Ball Championship in Senior Boys Category for the year, 2020-21 held at Central Stadium Trivandrum.

Participation Certificate of 16th Kerala State Senior & Junior Roll Ball Championship in Senior Boys Category