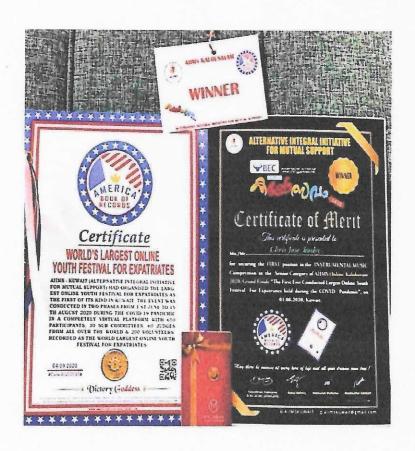

### REPORT

Chris Jose Koshy of Rajagiri College of Management and Applied Sciences have participated in the Instrumental Music - AIIMS Online Kalolsavam (Senior Category) for the year, 2020-21.

Participation Certificate of Instrumental Music - AIIMS Online Kalolsavam (Senior Category)