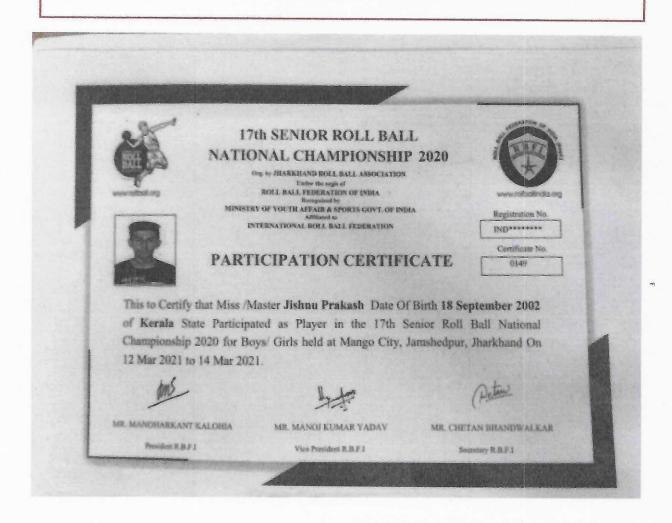

RAJAGIRI VALLEY P.O., KAKKANAD, KOCHI - 682 039 Ph: 0484-2955270 Email: principal@rajagiricollege.edu.in www.rajagiricollege.edu.in

| 6. 17th Senior Roll Ball N | lational Championship         |  |
|----------------------------|-------------------------------|--|
| Date                       | 12-03-2021 to 14-03-2021      |  |
| Organized by               | Roll Ball Federation of India |  |
| Number of participants     | 01                            |  |

#### REPORT

Jishnu Prakash of Rajagiri College of Management and Applied Sciences have participated in the 17th Senior Roll Ball National Championship for the year, 2020-21 held at Mango City, Jamshedpur, Jharkhand.

Participation Certificate of 17th Senior Roll Ball National Championship

FFILIATED TO MAHATMA GANDHI UNIVERSITY, KOTTAYAM , APPROVED BY AIC TE

RAJAGIRI VALLEY P.O., KAKKANAD, KOCHI - 682 039 Ph: 0484-2955270 Email: principal arajagiricollege.edu.in www.rajagiricollege.edu.in