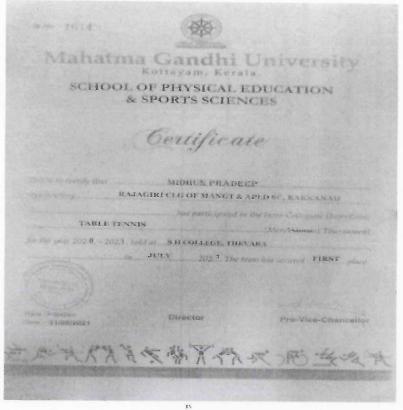

### REPORT

Aaron Kurian Abraham, Midhun Pradeep, Fizan Nias, Ashish P Benny, Thomas Roy of Rajagiri College of Management and Applied Sciences have participated in the M G University Inter Collegiate Table Tennis (M) for the year, 2020-21 held at S H College, Thevara.

Participation Certificate of M G University Inter Collegiate Table Tennis (M)

Lend.

AFFILIATED TO MAHATMA GANDHI UNIVERSITY, KOTTAYAM , APPROVED BY AIC TE

RAJAGIRI VALLEY P.O., KAKKANAD, KOCHI - 682 039 Ph: 0484-2955270 Email: principal@rajagiricoflege.edu.in www.rajagiricollege.edu.in