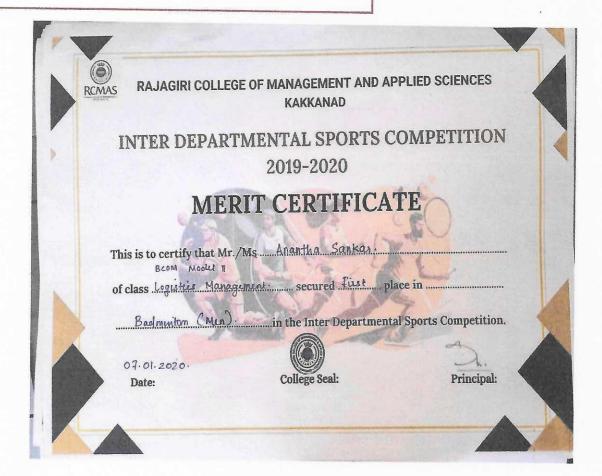

College of Management and Applied Sciences hosted an exhilarating Inter-Department Badminton Tournament (Men). The event witnessed enthusiastic participation from students across various departments, fostering a spirit of camaraderie and healthy competition. The tournament showcased exceptional talent and sportsmanship as participants battled fiercely for the top spot. The well-organized event not only highlighted the college's commitment to promoting physical fitness and teamwork but also provided a platform for students to display their athletic prowess and competitive spirit.

### Photo of the event





45



RAJAGIRI VALLEY PO., KAKKANAD, KOCHI - 682 039 Ph: 0484-2955270 Email: principal@rajagiricollege.edu.in www.rajagiricollege.edu.in

Participation Certificate of Badminton (Men)







RAJAGIRI VALLEY PO., KAKKANAD, KOCHI - 682 039 Ph: 0484-2955270 Email: principal=rajagiricollege.edu.in www.rajagiricollege.edu.in

| 21. Badminton Tourname | nt (Women)                                          |
|------------------------|-----------------------------------------------------|
| Date                   | 10.01.2020                                          |
| Organized by           | Rajagiri College of Management and Applied Sciences |
| Number of participants | 14                                                  |

### REPORT

Rajagiri College Of Management and Applied Sciences in association with the Department of Physical Education conducted the badminton tournament for women on January 10, 2020. The event saw enthusiastic participation from female students across