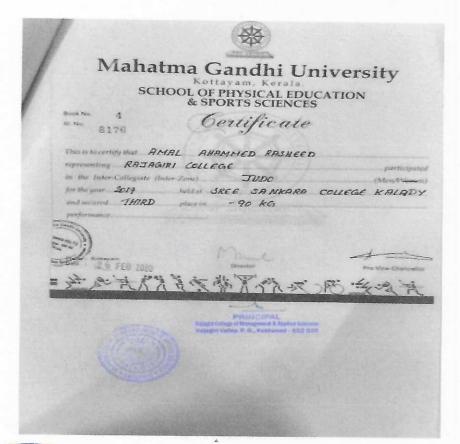

Participation Certificate of M.G University Inter-Collegiate (Inter-Zone) Taekwondo (M) Under 87 KG Category

ent

| 3. M. G University Inter-<br>Category | Collegiate (Inter-Zone) Judo (M) Championship - 90 KG |
|---------------------------------------|-------------------------------------------------------|
| Date                                  | 26 -10-2019                                           |
| Organized by                          | M G University                                        |
| Number of participants                | 01                                                    |

## REPORT

Amal Ahammed Rasheed of Rajagiri College of Management and Applied Sciences have participated in the M. G University Inter-Collegiate (Inter-Zone) Judo (M) Championship - 90 KG Category for the year, 2019-20 held at Sree Sankara College, Kalady.

Participation Certificate of M.G University Inter Collegiate (Inter-Zone) Judo (M) Championship - 90 KG Category

www.rajagiricollege.edu.in

| 4. M. G University Inte<br>86 KG Category | r-Collegiate (Inter-Zone) Wrestling (M) Championship - |
|-------------------------------------------|--------------------------------------------------------|
| Date                                      | 02 -10 -2019                                           |
| Organized by                              | M G University                                         |
| Number of participants                    | 01                                                     |