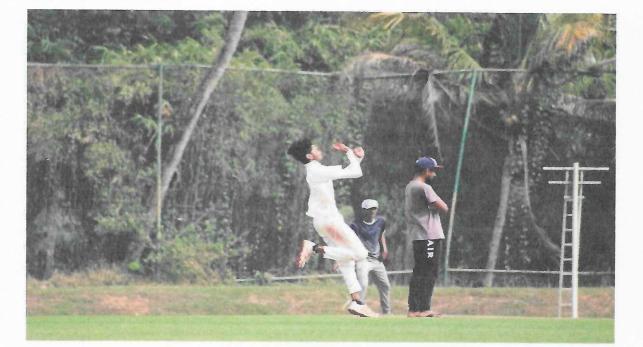

----------------|
| Date                   | 31.12.2019                                          |
| Organized by           | Rajagiri College of Management and Applied Sciences |
| Number of participants | 50                                                  |

### REPORT

Rajagiri College Of Management and Applied Sciences in association with Department of Physical Education conducted Cricket Tournament for men on 31<sup>st</sup> of December 2019 was an exciting showcase of athletic talent and competitive spirit. The men's teams participated, demonstrating impressive skills and teamwork.

Participation Certificate of Cricket (Men)







RAJAGIRI VALLEY P.O., KAKKANAD, KOCHI - 682 039 Ph: 0484-2955270 Email: principal=rajagiricollege.edu.in www.rajagiricollege.edu.in

Photo of the event







RAJAGIRI VALLEY P.O., KAKKANAD, KOCHE - 682-039 Ph: 0484-2955270 Email: principal@rajagiricollege.edu.in www.rajagiricollege.edu.in

| 29. Cricket Tournament (Women) |                                                     |
|--------------------------------|-----------------------------------------------------|
| Date                           | 01.01.2020                                          |
| Organized by                   | Rajagiri College of Management and Applied Sciences |
| Number of participants         | 36                                                  |

### REPORT

Rajagiri College of Management and Applied Sciences in association with Department of Physical Education conducted Cricket for women on 1<sup>st</sup> January 2020 was an exciting showcase of athletic ta