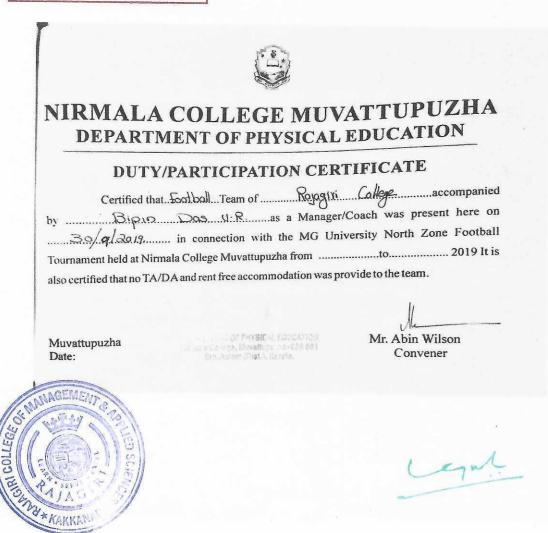

| 9. M. G University Inter- | -Collegiate Shuttle Badminton(M) |  |
|---------------------------|----------------------------------|--|
| Date                      | 16-10-2019                       |  |
| Organized by              | M G University                   |  |
| Number of participants    | 06                               |  |

### REPORT

Amith Vishnu, John Viju, Calvin Paul Chitilapilly, Vyshnav Shaji, James Josiah D'Sa, Calvin Gomez of Rajagiri College of Management and Applied Sciences have participated in the M. G University Inter-Collegiate Shuttle Badminton(M) for the year, 2019-20 held at Mar Athanasius College, Kothamangalam.