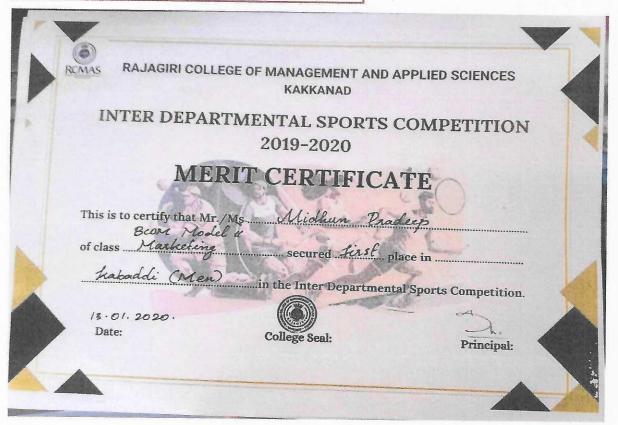

RAIAGIRI VALLEY P.O., KAKKANAD, KOCHI - 682 039 Ph: 0484-2955270 Email: principal Irajagiricollege edu.in www.rajagiricollege.edu.in

| 7. M G University Rol  | ler Hockey (M) Team Member |         |
|------------------------|----------------------------|---------|
| Date                   | 30 -12 -2019 to 31-12-2019 | <b></b> |
| Organized by           | M G University             |         |
| Number of participants | 01                         |         |

### REPORT

Kuriakose Paul of Rajagiri College of Management and Applied Sciences was a member of the M G University Roller Hockey (M) Team for the year, 2019-20.

Participation Certificate of MG University Roller Hockey (M) Team Member