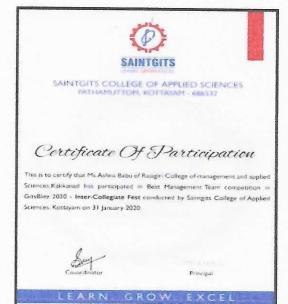

Participants List of M.G University Inter-Collegiate Shuttle Badminton(W)

|              | Name of the Tournament                                                                                                                                                                                             |                           |                                                                             | and the second second | hool of<br>Y PROF | AHATMA<br>Physical E<br>ORMA FO                                                                                                                                                                                                                                                                                                                                                                                                                                                                                                                                                                                                                                                                                                                                                                                                                                                                                                                                                                                                                                                                                                                                                                                                                                                                                                                                                                                                                                                                                                                                                                                                                                                                                                                                                                                                                                                                                                                                                                                                                                                                                                        | ducatio                         | n And En.                   |                                    | ces<br>APETIT         | ION               |                   |                         |                                    |                  |
|--------------|--------------------------------------------------------------------------------------------------------------------------------------------------------------------------------------------------------------------|---------------------------|-----------------------------------------------------------------------------|-----------------------|-------------------|----------------------------------------------------------------------------------------------------------------------------------------------------------------------------------------------------------------------------------------------------------------------------------------------------------------------------------------------------------------------------------------------------------------------------------------------------------------------------------------------------------------------------------------------------------------------------------------------------------------------------------------------------------------------------------------------------------------------------------------------------------------------------------------------------------------------------------------------------------------------------------------------------------------------------------------------------------------------------------------------------------------------------------------------------------------------------------------------------------------------------------------------------------------------------------------------------------------------------------------------------------------------------------------------------------------------------------------------------------------------------------------------------------------------------------------------------------------------------------------------------------------------------------------------------------------------------------------------------------------------------------------------------------------------------------------------------------------------------------------------------------------------------------------------------------------------------------------------------------------------------------------------------------------------------------------------------------------------------------------------------------------------------------------------------------------------------------------------------------------------------------------|---------------------------------|-----------------------------|------------------------------------|-----------------------|-------------------|-------------------|-------------------------|------------------------------------|------------------|
| r            | Name of the manager :<br>Name of the Host College;<br>Name of the Participating                                                                                                                                    | Colle                     | MG University<br>Dr. Bipin Das U<br>St. Teresa's coll<br>Sec.               | R<br>ege, ernakulam   | HIs/He            | n Champion<br>status :<br>nagement an<br>YEAR : 201                                                                                                                                                                                                                                                                                                                                                                                                                                                                                                                                                                                                                                                                                                                                                                                                                                                                                                                                                                                                                                                                                                                                                                                                                                                                                                                                                                                                                                                                                                                                                                                                                                                                                                                                                                                                                                                                                                                                                                                                                                                                                    | Assistar                        | nt professor<br>sciences, K |                                    |                       |                   |                   | Section : V<br>Zone : N | Nomen<br>Iarth Zone                |                  |
| 51.N         | Name                                                                                                                                                                                                               | d College in who          | Uty Reg 600.                                                                | Data of Sirih         | qualitying        | Vear of presing<br>generalization for<br>tailon to a college                                                                                                                                                                                                                                                                                                                                                                                                                                                                                                                                                                                                                                                                                                                                                                                                                                                                                                                                                                                                                                                                                                                                                                                                                                                                                                                                                                                                                                                                                                                                                                                                                                                                                                                                                                                                                                                                                                                                                                                                                                                                           | Present<br>Class                | Admn<br>No.                 | Stame of the<br>Present Course     | Duration of<br>Course | Data & 1          | fear of first adv | witten                  | fether's<br>name                   | Mether's name    |
| -            | ISABEL BILDY                                                                                                                                                                                                       | IPPREd mientur, faithanad |                                                                             |                       | 1                 |                                                                                                                                                                                                                                                                                                                                                                                                                                                                                                                                                                                                                                                                                                                                                                                                                                                                                                                                                                                                                                                                                                                                                                                                                                                                                                                                                                                                                                                                                                                                                                                                                                                                                                                                                                                                                                                                                                                                                                                                                                                                                                                                        |                                 |                             |                                    |                       | University        | gresent<br>course | Present Class           |                                    |                  |
|              | ANU TREDA KOSEPH                                                                                                                                                                                                   | clenca                    | 100021060008                                                                | 15/04/2000            | Case              | MAY - 18                                                                                                                                                                                                                                                                                                                                                                                                                                                                                                                                                                                                                                                                                                                                                                                                                                                                                                                                                                                                                                                                                                                                                                                                                                                                                                                                                                                                                                                                                                                                                                                                                                                                                                                                                                                                                                                                                                                                                                                                                                                                                                                               | ALC SILM                        | 491731                      | Model 2<br>Texation                | 3 VICS                | JULY-18           | 7ULV-18           |                         | BUOY THARAVE                       | SANTHA BUDY      |
| -            | FURNINY TODA                                                                                                                                                                                                       | pyfel                     | 180622059993                                                                | 11/04/2000            | Câse              | MAY - 18                                                                                                                                                                                                                                                                                                                                                                                                                                                                                                                                                                                                                                                                                                                                                                                                                                                                                                                                                                                                                                                                                                                                                                                                                                                                                                                                                                                                                                                                                                                                                                                                                                                                                                                                                                                                                                                                                                                                                                                                                                                                                                                               | 001 56M                         | 101717                      | Nodel 2<br>Taxation                | 3 7765                | AJL7-18           | JULY-18           | FUCY-10                 | K J JOSEPH                         | DALLY JOSEPH     |
| -            | 1                                                                                                                                                                                                                  | 2                         | 180021052549                                                                | 12/6/2000             | Case              | MAY - 18                                                                                                                                                                                                                                                                                                                                                                                                                                                                                                                                                                                                                                                                                                                                                                                                                                                                                                                                                                                                                                                                                                                                                                                                                                                                                                                                                                                                                                                                                                                                                                                                                                                                                                                                                                                                                                                                                                                                                                                                                                                                                                                               | IN SEM                          | 181644                      | Model 2<br>Computer                |                       | PULY-18           | FULY-18           | AUT-18                  | TOM ANTONY                         | SHERLY TOM       |
| -1           | MINOPANCS NAMESAR                                                                                                                                                                                                  | Number a                  | 100021060026                                                                | 24/05/2000            | CUSE              | MAY - 38                                                                                                                                                                                                                                                                                                                                                                                                                                                                                                                                                                                                                                                                                                                                                                                                                                                                                                                                                                                                                                                                                                                                                                                                                                                                                                                                                                                                                                                                                                                                                                                                                                                                                                                                                                                                                                                                                                                                                                                                                                                                                                                               | IN SEM                          | 181749                      | Model 2<br>Taxation                | avas                  | 3017-18           | 3ULY-18           | JULY-18                 | M JAYAKAUSHNAJA                    | VIDHITA SUKURAAN |
| +            | MICHANA RAIESH                                                                                                                                                                                                     | Tapa .                    | 170021054610                                                                | 29/09/1999            | CASE              | MAY-17                                                                                                                                                                                                                                                                                                                                                                                                                                                                                                                                                                                                                                                                                                                                                                                                                                                                                                                                                                                                                                                                                                                                                                                                                                                                                                                                                                                                                                                                                                                                                                                                                                                                                                                                                                                                                                                                                                                                                                                                                                                                                                                                 | V SEM                           | 201715-09                   | Model 1<br>Taxation                | 3 VRS                 | AULY-17           | JULY-17           | AJLY-17                 | PARESH N G                         | SUNDHU RAJESH    |
| 100          | NNA JOY                                                                                                                                                                                                            | 10 03                     |                                                                             | 20/00/2001            | COSE              | MAY-19                                                                                                                                                                                                                                                                                                                                                                                                                                                                                                                                                                                                                                                                                                                                                                                                                                                                                                                                                                                                                                                                                                                                                                                                                                                                                                                                                                                                                                                                                                                                                                                                                                                                                                                                                                                                                                                                                                                                                                                                                                                                                                                                 | SEM                             | 191813                      | Model 2<br>Logistics               | 3 YRS                 | JULY-15           | PULT-19           | AJLY 19                 | MANCH KUMAN                        | SANDINYA MANDI   |
| 1            | MAIMA MANOJ                                                                                                                                                                                                        |                           |                                                                             | 19/05/2001            | CEST              | MAY-19                                                                                                                                                                                                                                                                                                                                                                                                                                                                                                                                                                                                                                                                                                                                                                                                                                                                                                                                                                                                                                                                                                                                                                                                                                                                                                                                                                                                                                                                                                                                                                                                                                                                                                                                                                                                                                                                                                                                                                                                                                                                                                                                 | ISEM                            | 191745                      | Model 2<br>Taxatlor                | B TRS                 | JURY-15           | JULY 19           | AURY-19                 | SON HOSE                           | LEEMA IOT        |
| No :<br>no p | elihed the above particulars and correct and<br>the contribution to memober of the team.<br>Students edgebles to participants in the later<br>enemasion of the sports board Such a per<br>: 15-10-2019<br>Kakkanad | Unive                     | n the proforms has viot<br>rsky Tournament sholl<br>,however shall not be n | ited the following r  | al lowed town     | Amount pro lumbal<br>Amount of the pur-<br>and the second of the pur-<br>tice of the second of | f of an organ<br>sticipate in t | visition other (            | han the Cembis<br>als and not sele | ted univer            | silles team, in v |                   | -7                      | alies teen is<br>k<br>ne Principal |                  |