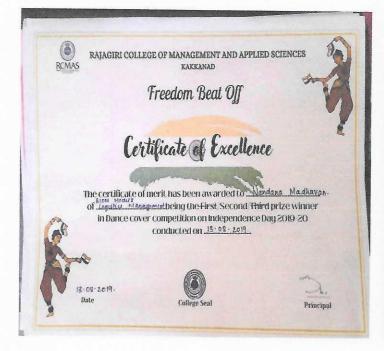

enn

RAJAGIRI VALLEY P.O., KAKKANAD, KOCHI - 682 039 Ph: 0484-2955270 Email: principal arjagiricollege.edu.in www.rajagiricollege.edu.in

| 18 | Volleyball Tournament (Men)                             | 41-42 |
|----|---------------------------------------------------------|-------|
| 19 | Throwball Tournament (Women)                            | 43-44 |
| 20 | Badminton Tournament (Men)                              | 45-46 |
| 21 | Badminton Tournament (Women)                            | 47-48 |
| 22 | Table Tennis Tournament (Men)                           | 49-50 |
| 23 | Table Tennis (Women)                                    | 51-52 |
| 24 | Football Tournament (Men)                               | 53    |
| 25 | Football Tournament (Women)                             | 54    |
| 26 | Basket Ball Tournament (Men)                            | 55-56 |
| 27 | Basket Ball Tournament (Women)                          | 57-58 |
| 28 | Cricket Tournament (Men)                                | 59-60 |
| 29 | Cricket Tournament (Women)                              | 61    |
| 30 | Kabaddi Tournament (Men)                                | 62-63 |
| 31 | Kabaddi Tournament (Men)                                | 64-65 |
| 32 | Literary Fest                                           | 66-67 |
| 33 | Fine Arts Fest                                          | 68-69 |
| 34 | Freedom Beat Off - Dance Competition                    | 70    |
| 35 | GitsBlitz 2020 - Inter Collegiate Fest                  | 71    |
| 36 | Chrysalis 2019 - Toss the Toes (Solo Dance Competition) | 72    |
| 37 | Chess Tournament                                        | 73    |
| 38 | Carrom Tournament                                       | 74    |