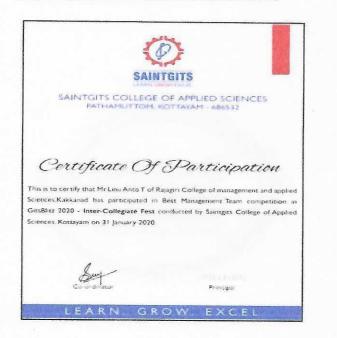

Participants List of M.G University Inter-Collegiate Shuttle Badminton(W)

|              | Name of the Tournament                                                                                                                                                                                             |                           |                                                                             | and the second second | hool of<br>Y PROF | AHATMA<br>Physical E<br>ORMA FO                                                                                                                                                                                                                                                                                                                                                                                                                                                                                                                                                                                                                                                                                                                                                                                                                                                                                                                                                                                                                                                                                                                                                                                                                                                                                                                                                                                                                                                                                                                                                                                                                                                                                                                                                                                                                                                                                                                                                                                                                                                                                                        | ducatio                         | n And En.                   |                                    | ces<br>APETIT         | ION               |                   |                         |                                    |                  |
|--------------|--------------------------------------------------------------------------------------------------------------------------------------------------------------------------------------------------------------------|---------------------------|-----------------------------------------------------------------------------|-----------------------|-------------------|----------------------------------------------------------------------------------------------------------------------------------------------------------------------------------------------------------------------------------------------------------------------------------------------------------------------------------------------------------------------------------------------------------------------------------------------------------------------------------------------------------------------------------------------------------------------------------------------------------------------------------------------------------------------------------------------------------------------------------------------------------------------------------------------------------------------------------------------------------------------------------------------------------------------------------------------------------------------------------------------------------------------------------------------------------------------------------------------------------------------------------------------------------------------------------------------------------------------------------------------------------------------------------------------------------------------------------------------------------------------------------------------------------------------------------------------------------------------------------------------------------------------------------------------------------------------------------------------------------------------------------------------------------------------------------------------------------------------------------------------------------------------------------------------------------------------------------------------------------------------------------------------------------------------------------------------------------------------------------------------------------------------------------------------------------------------------------------------------------------------------------------|---------------------------------|-----------------------------|------------------------------------|-----------------------|-------------------|-------------------|-------------------------|------------------------------------|------------------|
| r            | Name of the manager :<br>Name of the Host College;<br>Name of the Participating                                                                                                                                    | Colle                     | MG University<br>Dr. Bipin Das U<br>St. Teresa's coll<br>Sec.               | R<br>ege, ernakulam   | HIs/He            | n Champion<br>status :<br>nagement an<br>YEAR : 201                                                                                                                                                                                                                                                                                                                                                                                                                                                                                                                                                                                                                                                                                                                                                                                                                                                                                                                                                                                                                                                                                                                                                                                                                                                                                                                                                                                                                                                                                                                                                                                                                                                                                                                                                                                                                                                                                                                                                                                                                                                                                    | Assistar                        | nt professor<br>sciences, K |                                    |                       |                   |                   | Section : V<br>Zone : N | Nomen<br>Iarth Zone                |                  |
| 51.N         | Name                                                                                                                                                                                                               | d College in who          | Uty Reg 600.                                                                | Data of Sirih         | qualitying        | Vear of presing<br>generalization for<br>tailon to a college                                                                                                                                                                                                                                                                                                                                                                                                                                                                                                                                                                                                                                                                                                                                                                                                                                                                                                                                                                                                                                                                                                                                                                                                                                                                                                                                                                                                                                                                                                                                                                                                                                                                                                                                                                                                                                                                                                                                                                                                                                                                           | Present<br>Class                | Admn<br>No.                 | Stame of the<br>Present Course     | Duration of<br>Course | Data & 1          | fear of first adv | witten                  | fether's<br>name                   | Mether's name    |
| -            | ISABEL BILDY                                                                                                                                                                                                       | IPPREd mientur, faithanad |                                                                             |                       | 1                 |                                                                                                                                                                                                                                                                                                                                                                                                                                                                                                                                                                                                                                                                                                                                                                                                                                                                                                                                                                                                                                                                                                                                                                                                                                                                                                                                                                                                                                                                                                                                                                                                                                                                                                                                                                                                                                                                                                                                                                                                                                                                                                                                        |                                 |                             |                                    |                       | University        | gresent<br>course | Present Class           |                                    |                  |
|              | ANU TREDA KOSEPH                                                                                                                                                                                                   | clenca                    | 100021060008                                                                | 15/04/2000            | Case              | MAY - 18                                                                                                                                                                                                                                                                                                                                                                                                                                                                                                                                                                                                                                                                                                                                                                                                                                                                                                                                                                                                                                                                                                                                                                                                                                                                                                                                                                                                                                                                                                                                                                                                                                                                                                                                                                                                                                                                                                                                                                                                                                                                                                                               | ALC SILM                        | 491731                      | Model 2<br>Texation                | 3 VICS                | JULY-18           | 7ULV-18           |                         | BUOY THARAVE                       | SANTHA BUDY      |
| -            | FURNINY TODA                                                                                                                                                                                                       | pyfel                     | 180622059993                                                                | 11/04/2000            | Câse              | MAY - 18                                                                                                                                                                                                                                                                                                                                                                                                                                                                                                                                                                                                                                                                                                                                                                                                                                                                                                                                                                                                                                                                                                                                                                                                                                                                                                                                                                                                                                                                                                                                                                                                                                                                                                                                                                                                                                                                                                                                                                                                                                                                                                                               | 001 56M                         | 101717                      | Nodel 2<br>Taxation                | 3 7765                | AJL7-18           | JULY-18           | FUCY-10                 | K J JOSEPH                         | DALLY JOSEPH     |
| -            | 1                                                                                                                                                                                                                  | 2                         | 180021052549                                                                | 12/6/2000             | Case              | MAY - 18                                                                                                                                                                                                                                                                                                                                                                                                                                                                                                                                                                                                                                                                                                                                                                                                                                                                                                                                                                                                                                                                                                                                                                                                                                                                                                                                                                                                                                                                                                                                                                                                                                                                                                                                                                                                                                                                                                                                                                                                                                                                                                                               | IN SEM                          | 181644                      | Model 2<br>Computer                |                       | PULY-18           | FULY-18           | AUT-18                  | TOM ANTONY                         | SHERLY TOM       |
| -1           | MINOPANCS NAMESAR                                                                                                                                                                                                  | Number a                  | 100021060026                                                                | 24/05/2000            | CUSE              | MAY - 38                                                                                                                                                                                                                                                                                                                                                                                                                                                                                                                                                                                                                                                                                                                                                                                                                                                                                                                                                                                                                                                                                                                                                                                                                                                                                                                                                                                                                                                                                                                                                                                                                                                                                                                                                                                                                                                                                                                                                                                                                                                                                                                               | IN SEM                          | 181749                      | Model 2<br>Taxation                | avas                  | 3017-18           | 3ULY-18           | JULY-18                 | M JAYAKAUSHNAJA                    | VIDHITA SUKURAAN |
| +            | MICHANA RAIESH                                                                                                                                                                                                     | Tapa .                    | 170021054610                                                                | 29/09/1999            | CASE              | MAY-17                                                                                                                                                                                                                                                                                                                                                                                                                                                                                                                                                                                                                                                                                                                                                                                                                                                                                                                                                                                                                                                                                                                                                                                                                                                                                                                                                                                                                                                                                                                                                                                                                                                                                                                                                                                                                                                                                                                                                                                                                                                                                                                                 | V SEM                           | 201715-09                   | Model 1<br>Taxation                | 3 VRS                 | AULY-17           | JULY-17           | AJLY-17                 | PARESH N G                         | SUNDHU RAJESH    |
| 100          | NNA JOY                                                                                                                                                                                                            | 10 03                     |                                                                             | 20/00/2001            | COSE              | MAY-19                                                                                                                                                                                                                                                                                                                                                                                                                                                                                                                                                                                                                                                                                                                                                                                                                                                                                                                                                                                                                                                                                                                                                                                                                                                                                                                                                                                                                                                                                                                                                                                                                                                                                                                                                                                                                                                                                                                                                                                                                                                                                                                                 | SEM                             | 191813                      | Model 2<br>Logistics               | 3 YRS                 | JULY-15           | PULT-19           | AJLY 19                 | MANCH KUMAN                        | SANDINYA MANDI   |
| 1            | MAIMA MANOJ                                                                                                                                                                                                        |                           |                                                                             | 19/05/2001            | CEST              | MAY-19                                                                                                                                                                                                                                                                                                                                                                                                                                                                                                                                                                                                                                                                                                                                                                                                                                                                                                                                                                                                                                                                                                                                                                                                                                                                                                                                                                                                                                                                                                                                                                                                                                                                                                                                                                                                                                                                                                                                                                                                                                                                                                                                 | ISEM                            | 191745                      | Model 2<br>Taxatlor                | B TRS                 | JURY-15           | JULY 19           | AURY-19                 | SON HOSE                           | LEEMA IOT        |
| No :<br>no p | elihed the above particulars and correct and<br>the contribution to memober of the team.<br>Students edgebles to participants in the later<br>enemasion of the sports board Such a per<br>: 15-10-2019<br>Kakkanad | Unive                     | n the proforms has viot<br>rsky Tournament sholl<br>,however shall not be n | ited the following r  | al lowed town     | Amount pro lumbal<br>Amount of the pur-<br>and the second of the pur-<br>tice of the second of | f of an organ<br>sticipate in t | visition other (            | han the Cembis<br>als and not sele | ted univer            | silles team, in v |                   | -7                      | alies teen is<br>k<br>ne Principal |                  |