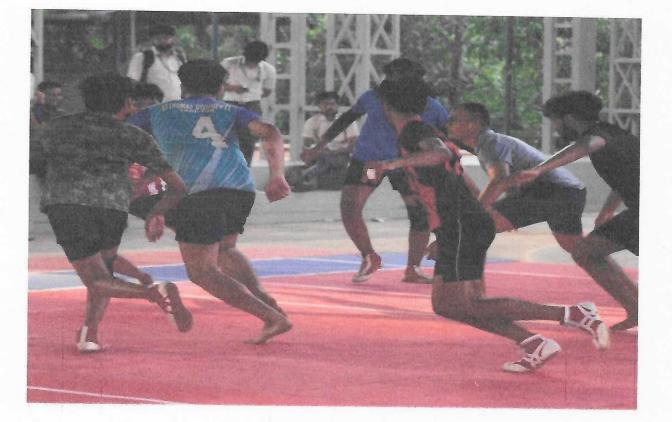

RAIAGIRI VALLEY P.O., KAKKANAD, KOCHI - 682 039 Ph: 0484-2955270 Email: principal Irajagiricollege edu.in www.rajagiricollege.edu.in

| 7. M G University Rol  | ler Hockey (M) Team Member |         |
|------------------------|----------------------------|---------|
| Date                   | 30 -12 -2019 to 31-12-2019 | <b></b> |
| Organized by           | M G University             |         |
| Number of participants | 01                         |         |

### REPORT

Kuriakose Paul of Rajagiri College of Management and Applied Sciences was a member of the M G University Roller Hockey (M) Team for the year, 2019-20.

Participation Certificate of MG University Roller Hockey (M) Team Member