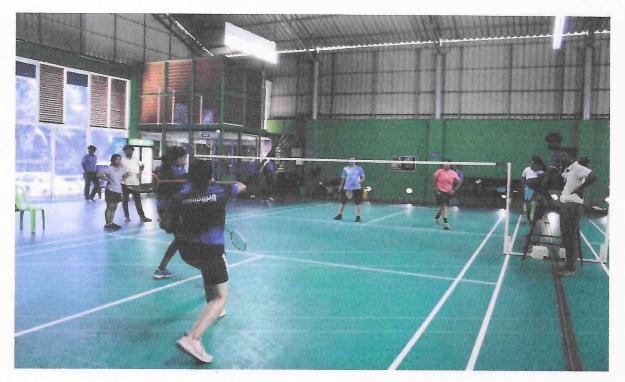

www.rajagiricollege.edu.in

| 8. M. G University Int | er-Collegiate Shuttle Badminton(W) |
|------------------------|------------------------------------|
| Date                   | 18-10-2019 to 19-10-2019           |
| Organized by           | M G University                     |
| Number of participants | 07                                 |

### REPORT

**Isabel Bijoy, Anu Tresa Joseph, Nimmy Tom, Nirupama Nambiar, Archana Rajesh, Anna Joy, Majima Manoj** of Rajagiri College of Management and Applied Sciences have participated in the M. G University Inter-Collegiate Shuttle Badminton(W) for the year, 2019-20 held at St. Teresa's College, Ernakulam.