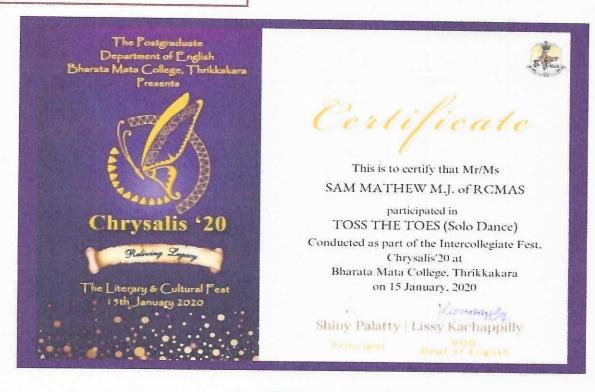

en

RAJAGIRI VALLEY P.O., KAKKANAD, KOCHI - 682-039 Ph: 0484-2955270 Email: principal il rajagincollege.edu.in www.rajagincollege.edu.in

EGE OF MANAGEMENT AND APPLIED SCIENCES

Dr. Bipin Das U.R. acted as the accompanying faculty for the event and providing essential support that contributed significantly to the success of the event.