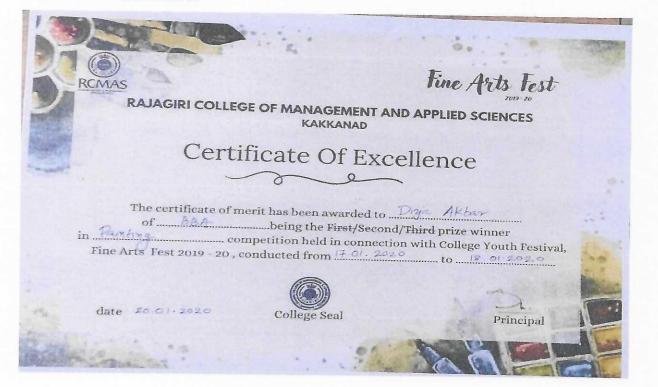

| /                          | 一般                                                                                                     |
|----------------------------|--------------------------------------------------------------------------------------------------------|
| Mahatı                     | ma Gandhi University                                                                                   |
| SCHO                       | Kottayam, Kerala.<br>OOL OF PHYSICAL EDUCATION                                                         |
|                            | & SPORTS SCIENCES                                                                                      |
| Book No. 46<br>90 No. 2044 | Certificate                                                                                            |
| This is to certify that    | Kuriakose Paul                                                                                         |
|                            | ege of Management and Applied Science                                                                  |
|                            | Internity Rolles Hockey (M) Term                                                                       |
| for the year               | 013- 2020 The team did not participate in the                                                          |
| Inter University Tourna    | ment/Competitions.                                                                                     |
|                            | M.                                                                                                     |
| Place : Kottayam           | Director of Physical Education Pro Vice-Charcenter                                                     |
| Date 26 FEB 2020           | 54 a. dl. 1577 at                                                                                      |
| N. A.F. S.                 | 平安堂田八下外下下部部門                                                                                           |
|                            |                                                                                                        |
|                            | PRINCIPAL<br>Register College of Management & Special College                                          |
|                            | Radial College of Management Science - North College<br>Radiaged Valley, P. O., Karkahad - North Colle |
|                            |                                                                                                        |
|                            |                                                                                                        |