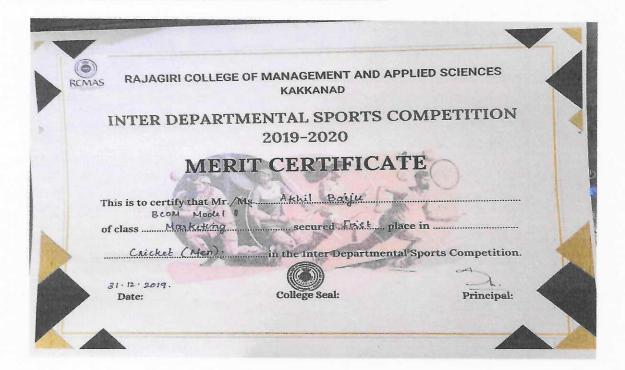

ollege.edu.in

| 28. Cricket Tournament | (Men)                                               |
|------------------------|-----------------------------------------------------|
| Date                   | 31.12.2019                                          |
| Organized by           | Rajagiri College of Management and Applied Sciences |
| Number of participants | 50                                                  |

### REPORT

Rajagiri College Of Management and Applied Sciences in association with Department of Physical Education conducted Cricket Tournament for men on 31<sup>st</sup> of December 2019 was an exciting showcase of athletic talent and competitive spirit. The men's teams participated, demonstrating impressive skills and teamwork.

Participation Certificate of Cricket (Men)







RAJAGIRI VALLEY P.O., KAKKANAD, KOCHI - 682 039 Ph: 0484-2955270 Email: principal=rajagiricollege.edu.in www.rajagiricollege.edu.in

Photo of the event







RAJAGIRI VALLEY P.O., KAKKANAD, KOCHE - 682-039 Ph: 0484-2955270 Email: principal@rajagiricollege.edu.in www.rajagiricollege.edu.in

| 29. Cricket Tournament (Women) |                                                     |
|--------------------------------|-----------------------------------------------------|
| Date                           | 01.01.2020                                          |
| Organized by                   | Rajagiri College of Management and Applied Sciences |
| Number of participants         | 36                                                  |

### REPORT

Rajagiri College of Management and Applied S