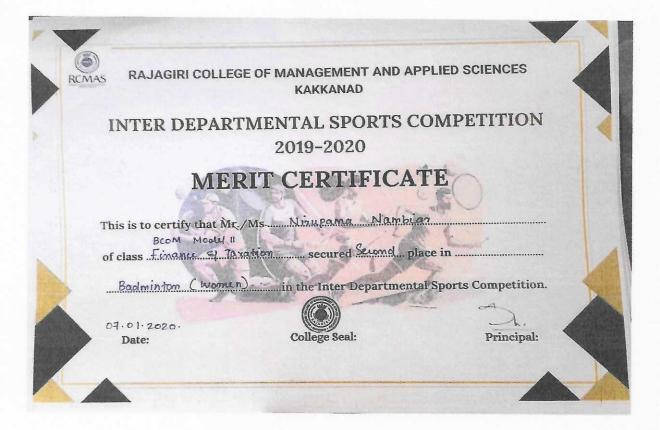

www.rajagiricollege.edu.in

| 8. M. G University Int | er-Collegiate Shuttle Badminton(W) |
|------------------------|------------------------------------|
| Date                   | 18-10-2019 to 19-10-2019           |
| Organized by           | M G University                     |
| Number of participants | 07                                 |

### REPORT

**Isabel Bijoy, Anu Tresa Joseph, Nimmy Tom, Nirupama Nambiar, Archana Rajesh, Anna Joy, Majima Manoj** of Rajagiri College of Management and Applied Sciences have participated in the M. G University Inter-Collegiate Shuttle Badminton(W) for the year, 2019-20 held at St. Teresa's College, Ernakulam.