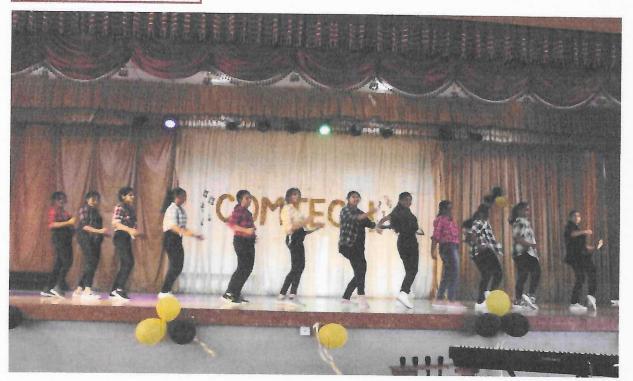

| 9. M. G University Inter- | -Collegiate Shuttle Badminton(M) |  |
|---------------------------|----------------------------------|--|
| Date                      | 16-10-2019                       |  |
| Organized by              | M G University                   |  |
| Number of participants    | 06                               |  |