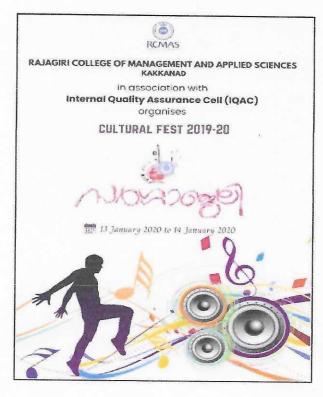

76                                                 |  |  |  |
|                                                    |  |  |  |

### REPORT

The College Union in association with the Arts Club oraganised Sarganjali - Cultural Fest from the 13<sup>th</sup> to the 14<sup>th</sup> of November, 2020. Among the highlights were the Western Light Music Solo, Classical Music Solo (both male and female), Group Songs in Indian and Western styles, Monologue), String Instruments, Wind Instruments, Mime exhibitions, Bharathanatyam, Mohiniyattam and various group performances such as Duffmuttu, Oppana, Skit and Group Folk Dance presentations. The event provided a rich blend of traditional and modern cultural expression, uniting the diverse community at RCMAS in celebration of various art forms.

Poster









RAJAGIRI VALLEY P.O., KAKKANAD, KOCHI - 682 039 Ph: 0484-2955270 Email: principal@rajagincollege.edu.in www.rajagincollege.edu.in



Legal



| 16. Aaravam - Onam Celeł | prations: Onapattu and Thiruvathirakali Competition |
|--------------------------|-----------------------------------------------------|
| Date                     | 05.09.2019 to 06.09.2019                            |
| Organized by             | Dance Club, Music Club, RCMAS                       |
| Number of participants   | 18                                                  |

### REPORT

On 5<sup>th</sup> & 6<sup>th</sup> of September 2019, the College Union in collaboration with the Dance Club and Music Club at Rajagiri College of Management and Applied Sciences hosted the grand Onam Celebrations, showcas