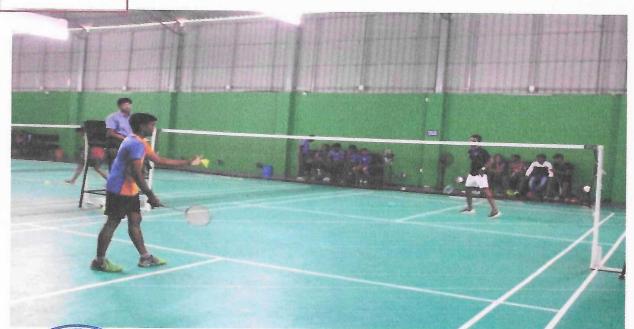

www.rajagiricollege.edu.in

| 8. M. G University Int | er-Collegiate Shuttle Badminton(W) |
|------------------------|------------------------------------|
| Date                   | 18-10-2019 to 19-10-2019           |
| Organized by           | M G University                     |
| Number of participants | 07                                 |

### REPORT

**Isabel Bijoy, Anu Tresa Joseph, Nimmy Tom, Nirupama Nambiar, Archana Rajesh, Anna Joy, Majima Manoj** of Rajagiri College of Management and Applied Sciences have participated in the M. G University Inter-Collegiate Shuttle Badminton(W) for the year, 2019-20 held at St. Teresa's College, Ernakulam.