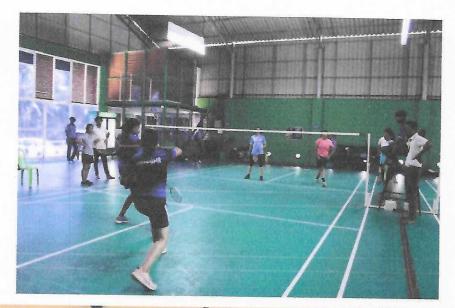

www.rajagiricollege.edu.in

| 8. M. G University Int | er-Collegiate Shuttle Badminton(W) |
|------------------------|------------------------------------|
| Date                   | 18-10-2019 to 19-10-2019           |
| Organized by           | M G University                     |
| Number of participants | 07                                 |

### REPORT

**Isabel Bijoy, Anu Tresa Joseph, Nimmy Tom, Nirupama Nambiar, Archana Rajesh, Anna Joy, Majima Manoj** of Rajagiri College of Management and Applied Sciences have participated in the M. G University Inter-Collegiate Shuttle Badminton(W) for the year, 2019-20 held at St. Teresa's College, Ernakulam.