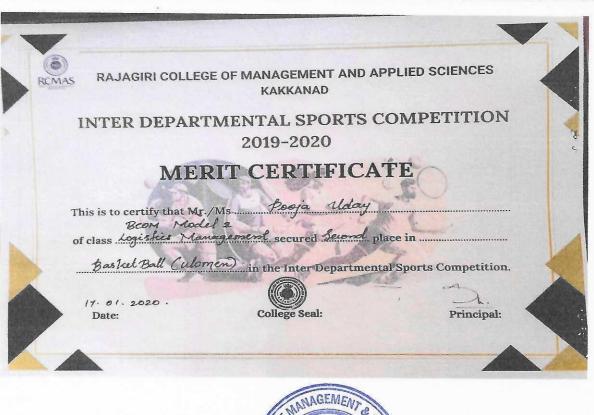

| 6. M. G University Int | er-Collegiate (Inter-Zone) Table Tennis (W) |
|------------------------|---------------------------------------------|
| Date                   | 28 -11 -2019                                |
| Organized by           | M G University                              |
| Number of participants | 05                                          |

## REPORT

Varsha M Nair, Asma Atheek, Darshana Ramesh, Susan Anna Loy, Nimmy Tom of Rajagiri College of Management and Applied Sciences have participated in the M. G University Inter-Collegiate (Inter-Zone) Table Tennis (W) for the year, 2019-20 held at St. Teresa's College, Ernakulam.

Participation Certificate of M.G University Inter-Collegiate (Inter-Zone) Table Tennis (W)

Mahatma Gandhi University SCHOOL OF PHYSICAL EDUCATION & SPORTS SCIENCES Gentificate 127 No. 8309 Varsha M. Nair This is to certify th Rajagiri College, Kakkanad Jable Termis m) for the year 2019, 2020 St. Teresa's College, Ernakulan " November 2019 The team has and second 2 6 FEB 2020 stant est un of a of Manufacture of