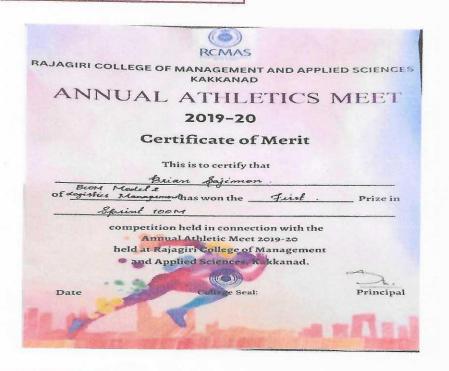

and competitive spirit. The various events are

Sprint - 100M (Men)

Sprint - 100M (Women)

Sprint - 200M (Men)

Sprint - 200M (Women)

Sprint - 400M (Men)

Sprint - 400(Women)

Sprint - 800M (Men)

Sprint - 800M (Women)

Sprint - 1500M (Men)

Sprint - 1500M (Women)

Sprint - 3000M (Men)

Long Jump (Men)

Long Jump (Women)

Discuss Throw (Men)

Discuss Throw (Women)





RAJAGIRI VALLEY P.O., KAKKANAD, KOCHI - 682 039 Ph: 0484-2955270 Email: principal@rajagiricollege.edu.in www.rajagiricollege.edu.in

Shot Put(Men) Shot Put(Women) Relay - 4 X 100M (Men) Relay - 4 X 100M (Women) Relay - 4 X 100M (Mixed)

## Poster







RAJAGIRI VALLEY P.O., KAKKANAD, KOCHI - 682 039 Ph: 0484-2955270 Email: principal i rajagiricollege.edu.in www.rajagiricollege.edu.in

Certificate of Annual Athletic Meet



## Photo of the event







| 14. Nakshatra- Find the | star in you, the talent hunt for first year UG students |
|-------------------------|---------------------------------------------------------|
| Date                    | 14.08.2019 to 15.08.2019                                |
| Organized by            | Rajagiri College of Management and Applied Sciences     |
| Number of participants  | 20                                                      |

## REPORT

Nakshatra, a talent hunt event for first-year undergraduate students at Rajagiri College of Management and Applied Sciences, took place on the 14<sup>th</sup> & 15<sup>th</sup> of August, 2019. The event aimed to discover the hidden talents and potential among the first-year students across various domains such as dance, dram