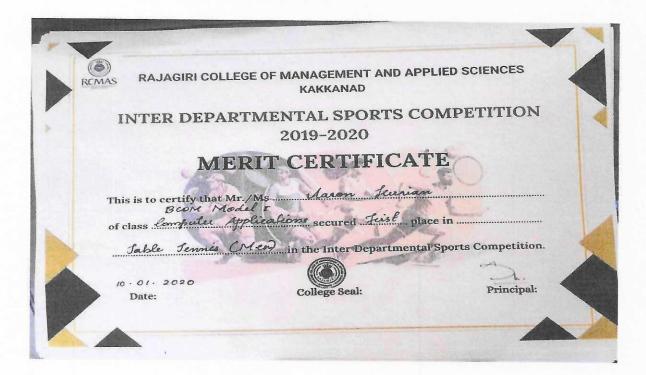

1 em

RAJAGIRI VALLEY P.O., KAKKANAD, KOCHI - 682 039 Ph: 0484-2955270 Email: principal@rajagiricollege.edu.in www.rajagiricollege.edu.in

| 5. M. G University Inte | r-Collegiate (Inter-Zone) Table Tennis (M) |
|-------------------------|--------------------------------------------|
| Date                    | 28 -11-2019                                |
| Organized by            | M G University                             |
| Number of participants  | 05                                         |

### REPORT

**Arjun Anand, David Roy, Fizan Nias, Ashish P Benny, Midhun Pradeep** of Rajagiri College of Management and Applied Sciences have participated in the M. G University Inter-Collegiate (Inter-Zone) Table Tennis (M) for the year, 2019-20 held at St. Teresa's College, Ernakulam.

Participation Certificate of M.G University Inter-Collegiate (Inter-Zone) Table Tennis (M)

1 en

RAJAGIRI VALLEY P.O., KAKKANAD, KOCHI - 682 039 Ph: 0484-2955270 Email: principal il rajagiricollege.edu.in www.rajagiricollege.edu.in