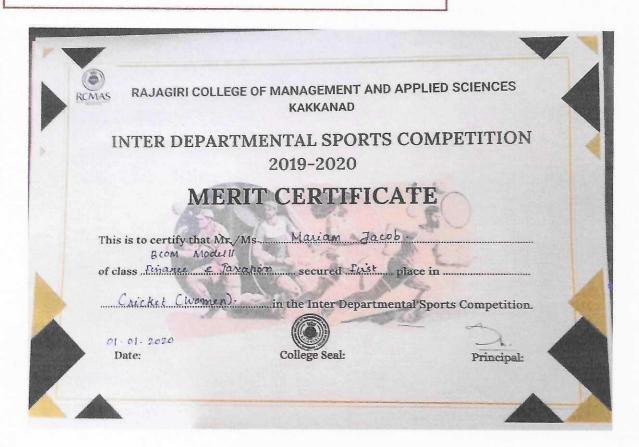

| 6. M. G University Int | er-Collegiate (Inter-Zone) Table Tennis (W) |
|------------------------|---------------------------------------------|
| Date                   | 28 -11 -2019                                |
| Organized by           | M G University                              |
| Number of participants | 05                                          |

## REPORT

Varsha M Nair, Asma Atheek, Darshana Ramesh, Susan Anna Loy, Nimmy Tom of Rajagiri College of Management and Applied Sciences have participated in the M. G University Inter-Collegiate (Inter-Zone) Table Tennis (W) for the year, 2019-20 held at St. Teresa's College, Ernakulam.