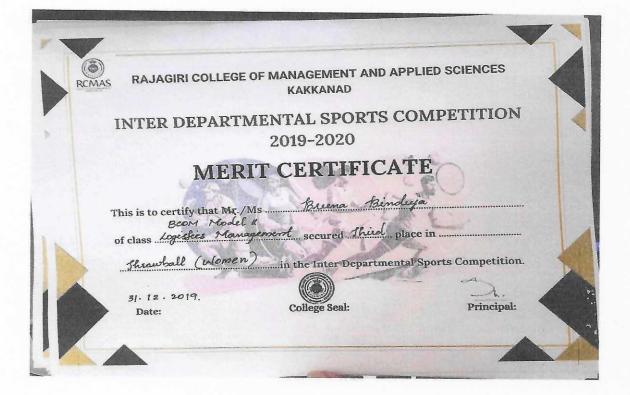

|

### REPORT

The Throw Ball event, organized by Rajagiri College of Management and Applied Sciences in association with the Department of Physical Education, on 2<sup>nd</sup> December 2019, was a resounding success. It provided a platform for women to showcase their athletic abilities and fostered a sense of community and camaraderie among the participants. The competitive event not only highlighted the importance of physical fitness but also encouraged teamwork and sportsmanship. The event was well-received and set a positive example for future interdepartmental sports competitions.

Photo





e 43



RAJAGIRI VALLEY P.O., KAKKANAD, KOCHI - 682 039 Ph: 0484-2955270 Email: principal=rajagiricollege.edu.in www.rajagiricollege.edu.in

Certificate of Throw Ball (Women)







RAJAGIRI VALLEY PO., KAKKANAD, KOCHI - 682 039 Ph: 0484-2955270 Email: principal rajagiricollege.edu.in www.rajagiricollege.edu.in

RAJAGIRI COLLEGE OF MANAGEMENT AND APPLIED SCIENCES

| 20. Badminton Tournam  | ent (Men)                                           |
|------------------------|-----------------------------------------------------|
| Date                   | 07.01.2020                                          |
| Organized by           | Rajagiri College of Management and Applied Sciences |
| Number of participants | 36 <u>9</u>                                         |

### REPORT

On January 7, 2020, Rajagiri College of Management and Applied Sciences hosted an exhilarating Inter-Department Badminton Tournament (Men). The event witnessed enthusiastic participation from