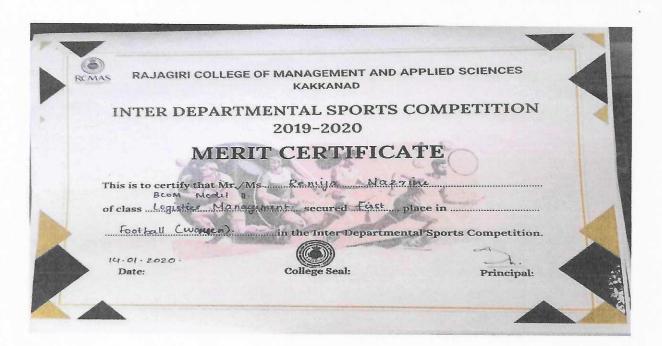

## REPORT

Varsha M Nair, Asma Atheek, Darshana Ramesh, Susan Anna Loy, Nimmy Tom of Rajagiri College of Management and Applied Sciences have participated in the M. G University Inter-Collegiate (Inter-Zone) Table Tennis (W) for the year, 2019-20 held at St. Teresa's College, Ernakulam.