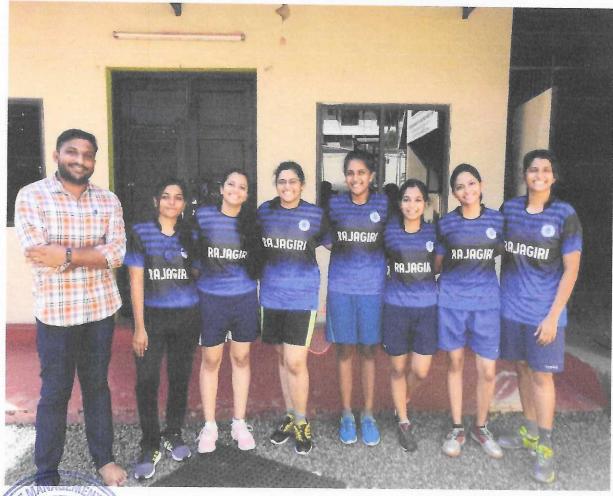

| 6. M. G University Int | er-Collegiate (Inter-Zone) Table Tennis (W) |
|------------------------|---------------------------------------------|
| Date                   | 28 -11 -2019                                |
| Organized by           | M G University                              |
| Number of participants | 05                                          |

## REPORT

Varsha M Nair, Asma Atheek, Darshana Ramesh, Susan Anna Loy, Nimmy Tom of Rajagiri College of Management and Applied Sciences have participated in the M. G University Inter-Collegiate (Inter-Zone) Table Tennis (W) for the year, 2019-20 held at St. Teresa's College, Ernakulam.