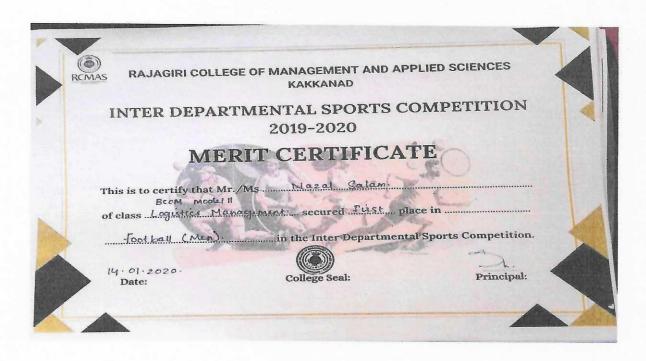

## REPORT

Varsha M Nair, Asma Atheek, Darshana Ramesh, Susan Anna Loy, Nimmy Tom of Rajagiri College of Management and Applied Sciences have participated in the M. G University Inter-Collegiate (Inter-Zone) Table Tennis (W) for the year, 2019-20 held at St. Teresa's College, Ernakulam.