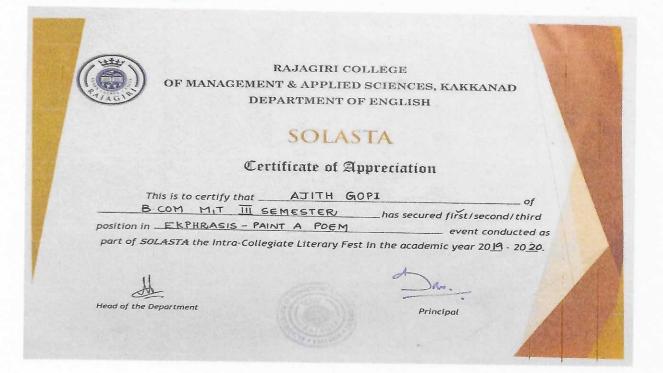

### REPORT

Amith Vishnu, John Viju, Calvin Paul Chitilapilly, Vyshnav Shaji, James Josiah D'Sa, Calvin Gomez of Rajagiri College of Management and Applied Sciences have participated in the M. G University Inter-Collegiate Shuttle Badminton(M) for the year, 2019-20 held at Mar Athanasius College, Kothamangalam.