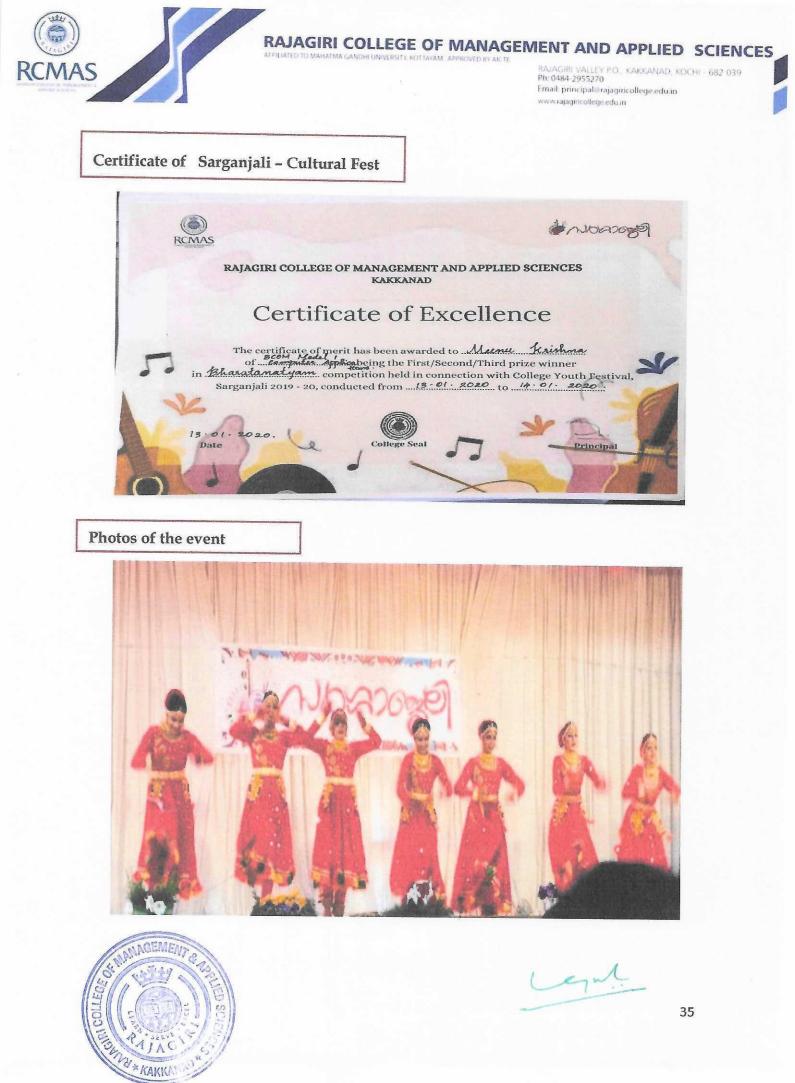

|  |  |  |
|                                                    |  |  |  |

### REPORT

The College Union in association with the Arts Club oraganised Sarganjali - Cultural Fest from the 13<sup>th</sup> to the 14<sup>th</sup> of November, 2020. Among the highlights were the Western Light Music Solo, Classical Music Solo (both male and female), Group Songs in Indian and Western styles, Monologue), String Instruments, Wind Instruments, Mime exhibitions, Bharathanatyam, Mohiniyattam and various group performances such as Duffmuttu, Oppana, Skit and Group Folk Dance presentations. The event provided a rich blend of traditional and modern cultural expression, uniting the diverse community at RCMAS in celebration of various art forms.

Poster









RAJAGIRI VALLEY P.O., KAKKANAD, KOCHI - 682 039 Ph: 0484-2955270 Email: principal@rajagincollege.edu.in www.rajagincollege.edu.in



Legal



| 16. Aaravam - Onam Celeł | prations: Onapattu and Thiruvathirakali Competition |
|--------------------------|-----------------------------------------------------|
| Date                     | 05.09.2019 to 06.09.2019                            |
| Organized by             | Dance Club, Music Club, RCMAS                       |
| Number of participants   | 18                                                  |

### REPORT

On 5<sup>th</sup> & 6<sup>th</sup> of September 2019, the College Union in collaboration with the Dance Club and Music Club at Rajagiri College of Management and Applied Sciences hosted the grand Onam Celebrations, showcasing