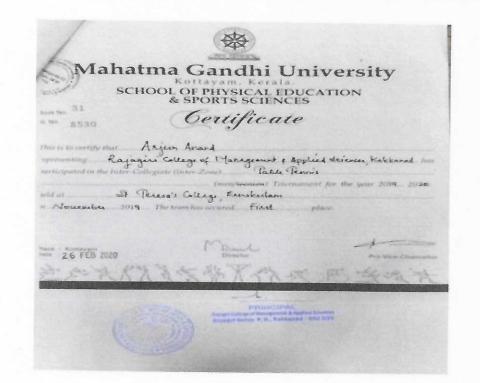

1 em

RAJAGIRI VALLEY P.O., KAKKANAD, KOCHI - 682 039 Ph: 0484-2955270 Email: principal@rajagiricollege.edu.in www.rajagiricollege.edu.in

| 5. M. G University Inte | r-Collegiate (Inter-Zone) Table Tennis (M) |
|-------------------------|--------------------------------------------|
| Date                    | 28 -11-2019                                |
| Organized by            | M G University                             |
| Number of participants  | 05                                         |

### REPORT

**Arjun Anand, David Roy, Fizan Nias, Ashish P Benny, Midhun Pradeep** of Rajagiri College of Management and Applied Sciences have participated in the M. G University Inter-Collegiate (Inter-Zone) Table Tennis (M) for the year, 2019-20 held at St. Teresa's College, Ernakulam.

Participation Certificate of M.G University Inter-Collegiate (Inter-Zone) Table Tennis (M)

1 en

RAJAGIRI VALLEY P.O., KAKKANAD, KOCHI - 682 039 Ph: 0484-2955270 Email: principal il rajagiricollege.edu.in www.rajagiricollege.edu.in