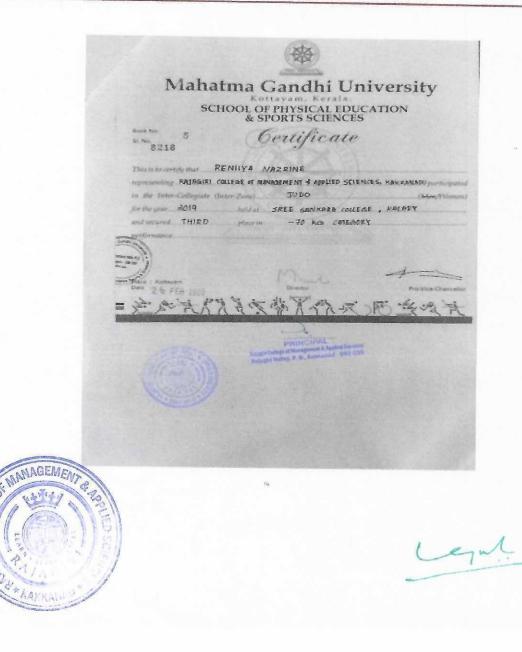

| 1. M. G University Inter- | Collegiate (Inter-Zone) Judo (W) - 70 KG Category |
|---------------------------|---------------------------------------------------|
| Date                      | 26 -10-2019                                       |
| Organized by              | M G University                                    |
| Number of participants    | 01                                                |

### REPORT

Reniya Nazrine of Rajagiri College of Management and Applied Sciences have participated in the M. G University Inter-Collegiate (Inter-Zone) Judo (W) - 70 KG Category for the year, 2019-20 held at Sree Sankara College, Kalady.

Participation Certificate of M. G University Inter-Collegiate (Inter-Zone) Judo (W) -70 KG Category

www.rajagiricollege.edu.in

Email. principal rajagiricollege.edu.in

| 2. M. G University Inter-C<br>Category | Collegiate (Inter-Zone) Taekwondo (M) Under 87 KG |
|----------------------------------------|---------------------------------------------------|
| Date                                   | 29 -01 -2020                                      |
| Organized by                           | M G University                                    |
| Number of participants                 | 01                                                |