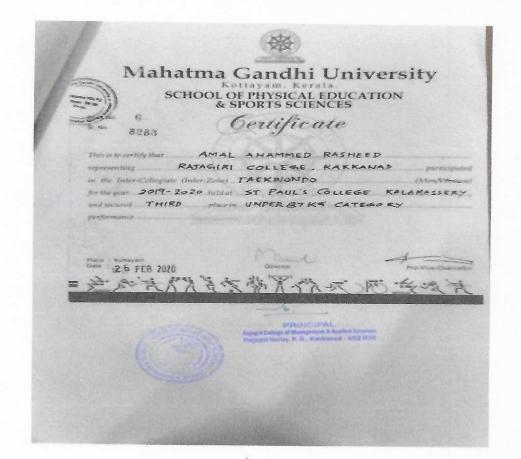

Participation Certificate of M. G University Inter-Collegiate (Inter-Zone) Judo (W) -70 KG Category

www.rajagiricollege.edu.in

Email. principal rajagiricollege.edu.in

| 2. M. G University Inter-C<br>Category | Collegiate (Inter-Zone) Taekwondo (M) Under 87 KG |
|----------------------------------------|---------------------------------------------------|
| Date                                   | 29 -01 -2020                                      |
| Organized by                           | M G University                                    |
| Number of participants                 | 01                                                |

## REPORT

**Amal Ahammed Rasheed** of Rajagiri College of Management and Applied Sciences have participated in the M. G University Inter-Collegiate (Inter-Zone) Taekwondo (M) Under 87 KG Category for the year, 2019-20 held at St.Paul's College, Kalamaserry.

Participation Certificate of M.G University Inter-Collegiate (Inter-Zone) Taekwondo (M) Under 87 KG Category

ent

| 3. M. G University Inter-<br>Category | Collegiate (Inter-Zone) Judo (M) Championship - 90 KG |
|---------------------------------------|-------------------------------------------------------|
| Date                                  | 26 -10-2019                                           |
| Organized by                          | M G University                                        |
| Number of participants                | 01                                                    |