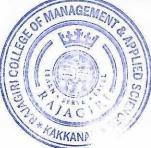

| 6. M. G University Int | er-Collegiate (Inter-Zone) Table Tennis (W) |
|------------------------|---------------------------------------------|
| Date                   | 28 -11 -2019                                |
| Organized by           | M G University                              |
| Number of participants | 05                                          |

## REPORT

Varsha M Nair, Asma Atheek, Darshana Ramesh, Susan Anna Loy, Nimmy Tom of Rajagiri College of Management and Applied Sciences have participated in the M. G University Inter-Collegiate (Inter-Zone) Table Tennis (W) for the year, 2019-20 held at St. Teresa's College, Ernakulam.