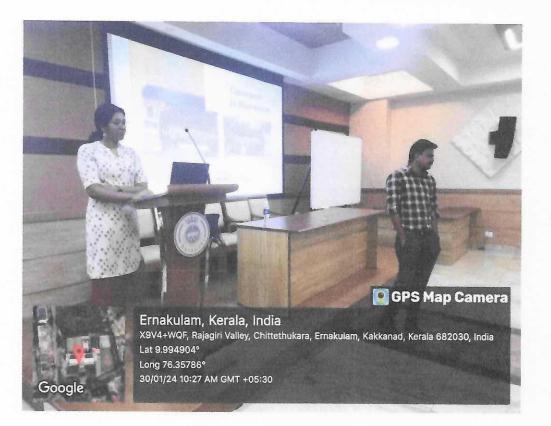

## Alumni Involvement in Placement Drive - Department of Management

On 30 January 2024, the "Education Empowers: Classroom Foundations to Boardroom" programme was held, featuring Mr. Sanoop T Sathish, Regional HR Manager of ICICI Prudential Life Insurance Company, and Ms. Ferhana Firoz, a distinguished alumna of the Department of Management at Rajagiri College of Management and Applied Sciences and a valued member of the Talent Acquisition Team at ICICI Prudential Life Insurance Company, where the resource persons for the event. The event was organized by the Career Guidance & Placement Cell of Rajagiri College of Management and Applied Sciences, Cochin. The programme witnessed the participation of 51 students, primarily from the Department of Management. The primary objective of the programme was to equip students with the necessary skills to seamlessly bridge classroom teachings with real-world business strategies. The discussions emphasized the importance of aligning academic knowledge with practical business applications to foster a more holistic learning experience. The outcome of the session was highly positive, with educators feeling more empowered to integrate business strategies into their teaching methodologies. The programme successfully highlighted the relevance of real-world business acumen in academic