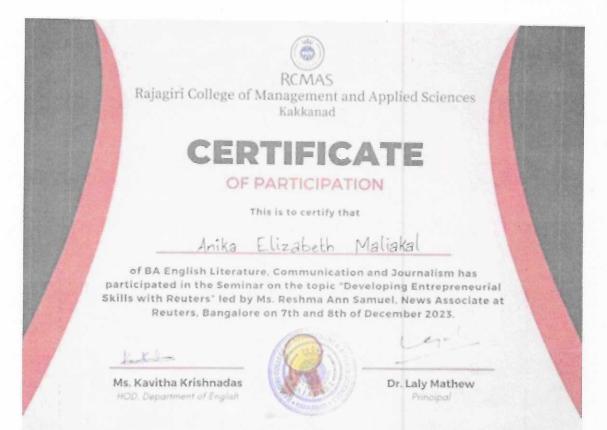

### Alumni Talk (5) of Department of English

| Programme           | Seminar on Developing Entrepreneurial Skills with Reuters                                                                                                                                 |  |  |  |  |
|---------------------|-------------------------------------------------------------------------------------------------------------------------------------------------------------------------------------------|--|--|--|--|
| Date                | 7 December 2023 to 8 December 2023                                                                                                                                                        |  |  |  |  |
| No. of Participants | 35 Students                                                                                                                                                                               |  |  |  |  |
| Resource Person     | Ms. Reshma Ann Samuel, News Associate, Reuters,<br>Bangalore                                                                                                                              |  |  |  |  |
| Outcome             | Participants gained a solid foundation of entrepreneurial<br>skills and knowledge with enhanced capabilities in<br>business planning, financial management, and the use of<br>technology. |  |  |  |  |
| Organized by        | Department of English, Rajagiri College of Management<br>and Applied Sciences, Rajagiri Valley P. O, Cochin - 39                                                                          |  |  |  |  |
| Faculty in charge   | Ms. Martina A.A, Department of English                                                                                                                                                    |  |  |  |  |
| Student in charge   | Mr. Aphrem Basil, BAE VI Semester, Department of English                                                                                                                                  |  |  |  |  |

The Department of English at Rajagiri College of Management and Applied Sciences organized a two-day Seminar on Developing Entrepreneurship Skills with Reuters on the 7<sup>th</sup> and 8<sup>th</sup> of December 2023. The seminar aimed to enhance participants' ability to create comprehensive and viable business plans, thereby laying a strong foundation for their entrepreneurial ventures. A total of 35 students participated in the seminar.

The seminar benefited from the expertise of Ms. Reshma Ann Samuel, News Associate, Reuters, Bangalore. Ms. Reshma, an alumnus of BA English Triple Main (Literature, Communication and Journalism) Batch (2016-2019), brought valuable insights into the session by sharing her path of entrepreneurship which ultimately ended in her becoming a news associate at Reuters.