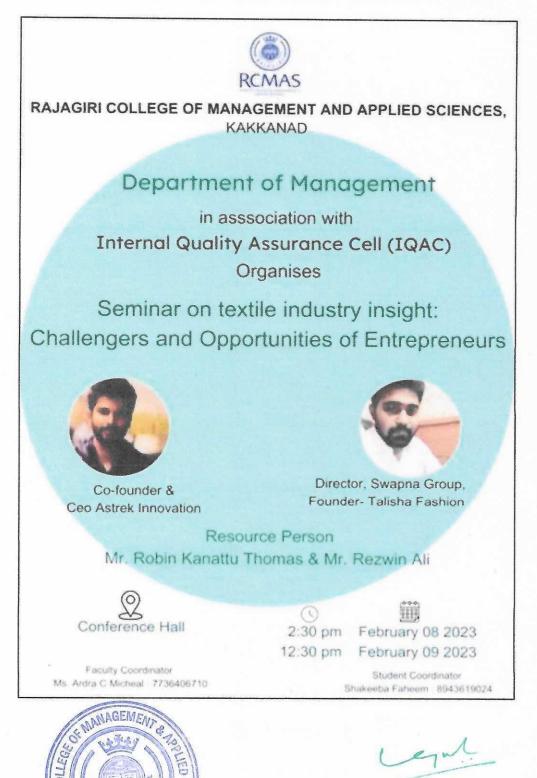

RAJAGIRI VALLEY P.O., KAKKANAD, KOCHI - 682 039 Pb: 0484-2955270 Email: principal=rajagiricollege.edu.in www.najagiricollege.edu.in

Photograph of Seminar on Textile Industry Insight: Challenges and Opportunities of Entrepreneurs

RAJAGIRI VALLEY P.O., KAKKANAD, KOCHI - 682 039 Ph: 0484-2955270 Email: principal = rajagiricollege.edu.in www.rajagiricollege.edu.in

Poster of Seminar on Textile Industry Insight: Challenges and Opportunities of Entrepreneurs