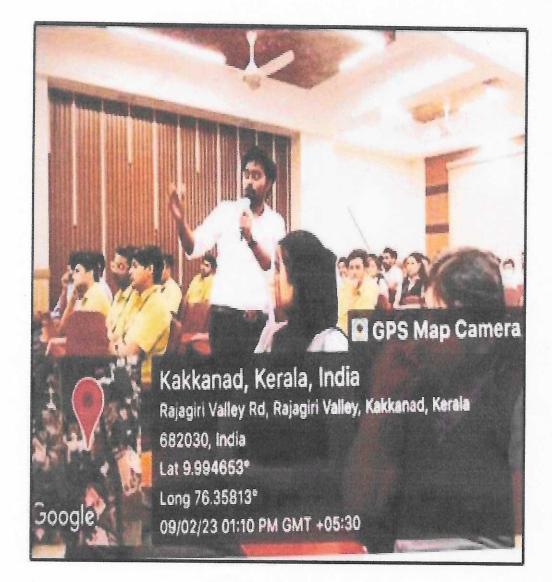

Alumni Talk (1) of Department of Management

The Department of Management had the pleasure to conduct an alumni talk for the students of Rajagiri, featuring our alumni Mr. Rezwin Ali, Managing Director of SWAPNA Group and Founder of Talisha Fashion, which was held on 09 February 23 at 12:30 pm. He completed his Bachelor of Business Administration (BBA) at Rajagiri College from 2017 to 2020. During this period, he developed a strong foundation in business principles and acquired valuable skills that have significantly contributed to his professional growth and entrepreneurial success. During the seminar, he shared practical insights into managing a successful business, navigating market fluctuations, and building sustainable brands. His session provided attendees with actionable strategies to capitalize on market opportunities while mitigating risks. He focused on the entrepreneurial journey within the textile industry. The seminar successfully achieved its objectives of educating entrepreneurs about the textile industry's intricacies. He also shared his experiences at Rajagiri, elaborating on how the institution played a pivotal role in fostering his entrepreneurial skills and contributing to his overall professional development. Participants gained valuable knowledge on market trends, sustainability practices, and strategic management approaches.

RAJAGIRI VALLEY P.O., KAKKANAD, KOCHI - 682 039 Pb: 0484-2955270 Email: principal=rajagiricollege.edu.in www.najagiricollege.edu.in

Photograph of Seminar on Textile Industry Insight: Challenges and Opportunities of Entrepreneurs