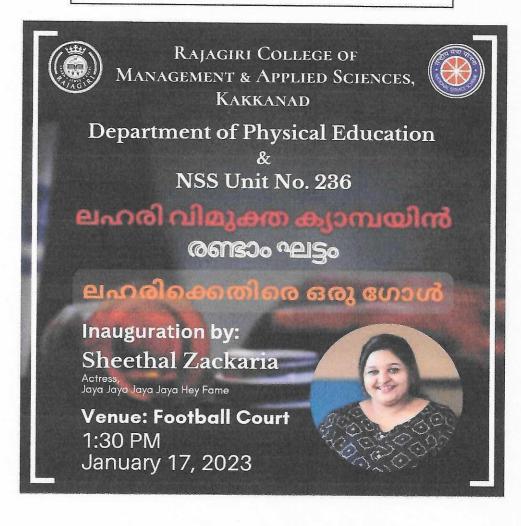

# Alumni Talk (8) of Department of Commerce

Sheethal Zachira, an alumna from the 2015-2018 batch, conducted a class for NSS students on the topic of drug abuse. She provided valuable insights into the dangers and consequences of drug use, as well as strategies for prevention and awareness. The session aimed to educate and empower students to make informed choices and promote a drug-free environment.

Photograph of Session on Drug Abuse

RAJAGIRI VALLEY P.O., KAKKANAD, KOCHL - 682 039 Ph: 0484-2955270 Email: principal::rajagiricollege.edu.in www.rajagiricollege.edu.in

Poster of Drug Abuse Campaign

RAJAGIRI VALLEY P.O., KAKKANAD, KOCHI - 682 039 Ph: 0484-2955270 Email principal rajagiricollege.edu in www.rajagiricollege.edu.in