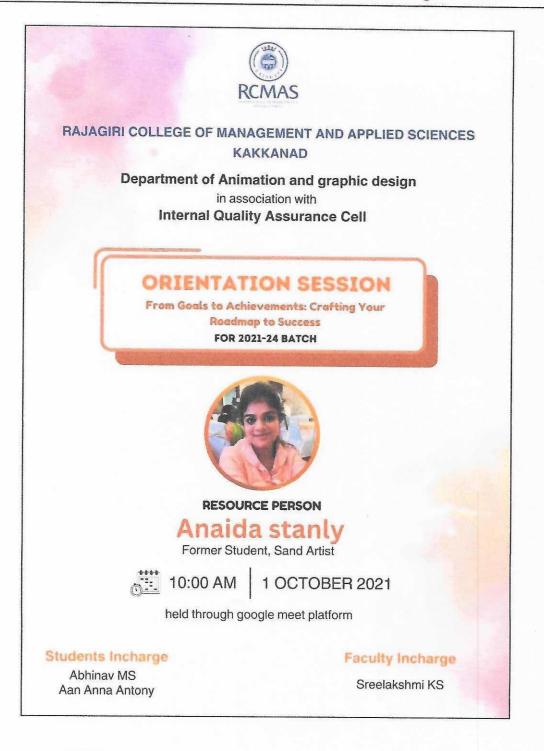

## Alumni Talk (6) of Department of Animation and Graphic Design

Anaida Stanly, an accomplished alumna of the BA Animation and Graphic Design program (2017-2020), will lead an online Google Meet orientation session titled "From Goals to Achievements: Crafting Your Roadmap to Success" for students from the 2021-2024 batch. The session is designed to provide valuable insights into setting and achieving career goals within the animation and graphic design fields. Anaida will share her personal journey and offer practical advice on defining clear objectives, creating actionable plans, and overcoming challenges. By engaging in this session, students will gain the tools and strategies needed to transform their career aspirations into tangible achievements, setting a solid foundation for their professional growth.

# Poster of Orientation Session From Goals to Achievements: Crafting Your Roadmap to Success

RAJAGIRI VALLEY P.O., KAKKANAD, KOCHI - 682 039 Ph: 0484-2955270 Email principal rajagiricollege.edu.in www.rajagiricollege.edu.in