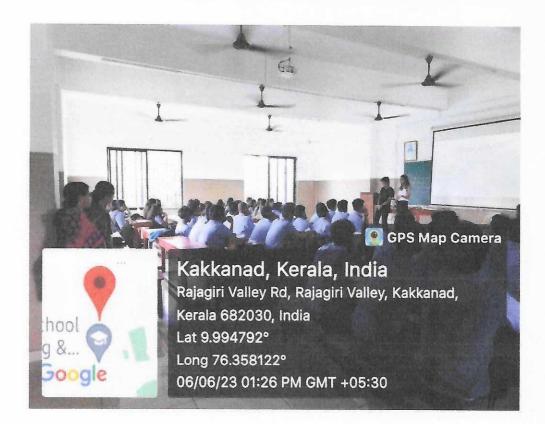

## Alumni Talk (4) of Department of Management

ATMA GANDHI UNIVERSITY KOTTAYAM APPR

On the 6th and 7th of June 2023, the Department of Management conducted a highly successful workshop aimed at enhancing industry relations through the development of soft skills. The workshop featured two distinguished resource persons: Ms. Shakeeba Faheen, a seasoned expert in customer relations from Baabte System Technologies Pvt. Ltd., and Ms. Noopa Anna Justus, an experienced HR executive from Carnival Infopark. They received their Bachelor of Business Administration (BBA) degrees from Rajagiri College, having completed their academic programs from 2020 to 2023.

The event, held for the students of the Bachelor of Business Administration (BBA) department, saw enthusiastic participation from 63 students, eager to hone their interpersonal and professional skills. Both speakers brought a wealth of knowledge and practical insights to the sessions, enriching the learning experience for all attendees.

The first day of the workshop was led by Ms. Shakeeba Faheem. Her sessions focused on the critical role of communication skills in building and maintaining strong customer relationships. She highlighted various techniques for effective communication, including active listening, empathy, and clarity in conveying messages. The resource person shared numerous real-world examples from her extensive experience at Baabte System Technologies, illustrating how soft skills can significantly impact customer satisfaction and loyalty. The interactive nature of her sessions allowed students to practice these techniques through role-playing and group activities, fostering a hands-on learning environment.

The second day was spearheaded by Ms. Noopa Anna Justus, who turned the spotlight on the importance of soft skills in human resources and professional development. Ms. Justus elaborated on the key soft skills sought by employers, such as teamwork, adaptability, problem-solving, and emotional intelligence. Her session

included practical advice on how to develop these skills and effectively demonstrate them in a professional setting.

Participants praised the workshop for its comprehensive coverage and practical approach. The positive feedback and enthusiastic participation underscore the importance of such initiatives in the holistic development of future business leaders.

Photograph of Workshop on Enhancing Industrial Relations Through Soft Skills

en

RAJAGIRI VALLEY P.O., KAKKANAD, KOCHI - 682 039 Ph: 0484-2955270 Email: principal=rajagiricollege.edu.in www.rajagiricollege.edu.in