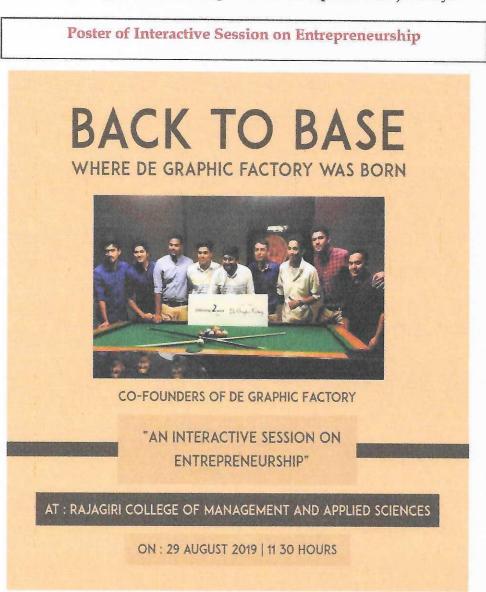

#### V. Alumni Support for Community Development

Alumni involvement in startups highlights the entrepreneurial spirit fostered by the institution. Former students who venture into startups often return to share their journey, challenges, and successes with current students. They offer mentorship, investment opportunities, and practical advice on starting and running a business. This engagement not only inspires budding entrepreneurs but also creates a collaborative ecosystem where innovation and creativity can thrive. The active participation of alumni in startups demonstrates the institution's commitment to nurturing entrepreneurial talent and supporting innovative ventures.

### Alumni Role in Startups (Department of Commerce)

Alumni from the 2014-2017 batch, who are now successful startup entrepreneurs, conducted a session on entrepreneurship. They shared their experiences and insights into starting and growing a business, providing valuable advice on navigating challenges and seizing opportunities. The session aimed to inspire and equip students with practical knowledge for embarking on their entrepreneurial journeys.