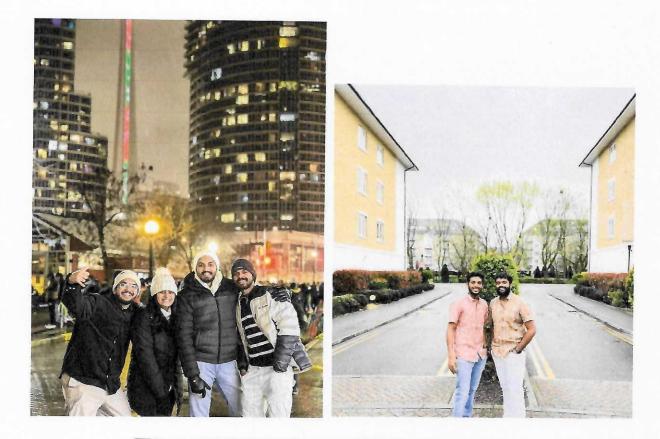

## Alumni Talk (6) of Department of Animation and Graphic Design

Anaida Stanly, an accomplished alumna of the BA Animation and Graphic Design program (2017-2020), will lead an online Google Meet orientation session titled "From Goals to Achievements: Crafting Your Roadmap to Success" for students from the 2021-2024 batch. The session is designed to provide valuable insights into setting and achieving career goals within the animation and graphic design fields. Anaida will share her personal journey and offer practical advice on defining clear objectives, creating actionable plans, and overcoming challenges. By engaging in this session, students will gain the tools and strategies needed to transform their career aspirations into tangible achievements, setting a solid foundation for their professional growth.

Photograph of Orientation Session From Goals to Achievements: Crafting Your Roadmap to Success

Legal

RAJAGIPI VALLEY PO., KAKKANAD, KOCHI - 682 039 Ph: 0484-2955270 Email: principal@rajagiricollege.edu.in www.rajagiricollege.edu.in