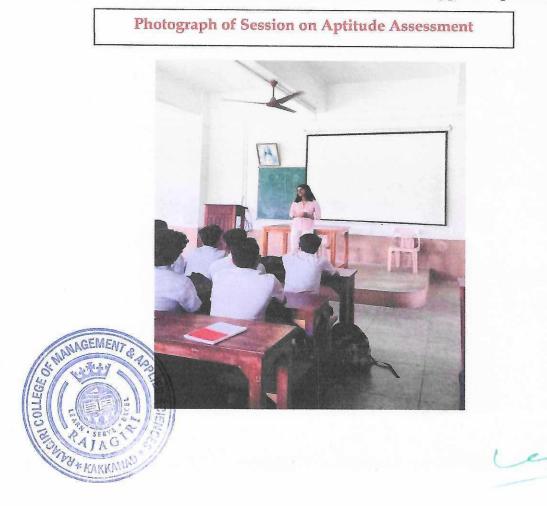

#### Alumni Talk (2) of Department of Management

NOHLUNIVERSITY, KOTTAVAM, APPROVED BY AICT

On 16 August 2022, the Department of Management at Rajagiri College of Management and Applied Sciences conducted a dynamic session focused on aptitude assessment. **Ms. Divya Dipu Susan**, Founder, GleePacks also the resource person for the session, brought her expertise to bear as she guided participants through the nuances of aptitude assessments. She pursued a Bachelor of Business Administration (BBA) at Rajagiri from 2015 to 2018. This event attracted 79 students eager to enhance their skills and understanding of the methodologies crucial for excelling in various evaluation scenarios. Her instructional approach aimed at equipping students with practical strategies and insights into critical thinking, problem-solving, and analytical reasoning—skills essential for navigating aptitude tests effectively. The primary outcome of the session was the empowerment of participants with the skills and knowledge necessary to succeed in competitive assessment environments. Through interactive exercises, real-world examples, and tailored guidance, students gained confidence in their ability to approach and excel in different types of aptitude tests.

# Poster of Session on Aptitude Assessment