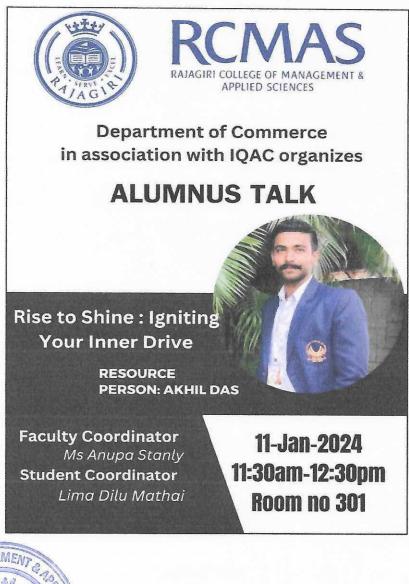

### Alumni Talk (9) of Department of Commerce

Akhil Das, an alumnus from the 2015-2018 batch, delivered an inspiring talk titled "Rise to Shine - Igniting Your Inner Drive" to commerce students. His session focused on motivating students to discover and harness their inner potential for success. Akhil's insights and experiences provided valuable guidance, encouraging students to pursue their goals with passion and determination.

Poster of Rise to Shine - Igniting Your Inner Drive

successful future.

RAIAGIRI VALLEY P.O., KAKKANAD, KOCHI - 682 039 Ph: 0484-2955270 Email: principal arajagiricollege.edu.in ww.mjngiricollege.edu.in