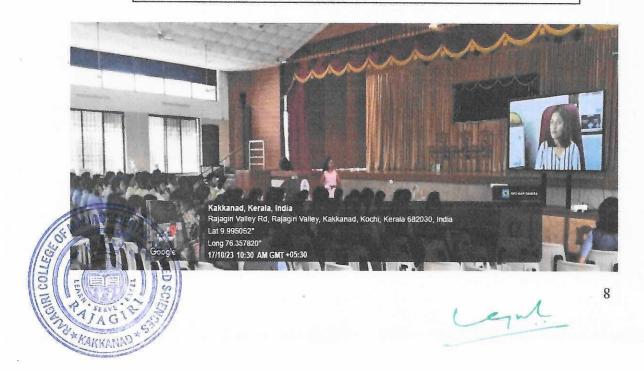

### Alumni Talk (3) of Department of Management

The Department of Management at Rajagiri College of Management and Applied Sciences organized an inspiring event titled "Seminar on Entrepreneurial Skills Unveiled: Lessons from a High Flyer's Success Story" on 17th and 18th October 2023. Ms. Vrinda Prasanth Bose, Director of 3VEES International Pvt Ltd, served as the distinguished resource person for the seminar. She obtained her Bachelor of Business Administration (BBA) degree from Rajagiri College, having completed her studies over the period from 2017 to 2020. Drawing from her rich experience and success in entrepreneurship, Ms. Bose shared valuable insights, strategies, and challenges faced during her entrepreneurial journey. Her engaging sessions captivated 65 students from various disciplines who attended the event with enthusiasm. One of the significant outcomes of the seminar was the empowerment of participants with practical entrepreneurial skills and knowledge. Ms. Bose's sessions covered crucial aspects such as ideation, business planning, financial management, marketing strategies, and risk assessment. Students gained a deeper understanding of the entrepreneurial ecosystem and learned practical approaches to turning innovative ideas into successful ventures.

> Photograph of Seminar on Alumni Success Stories: Entrepreneurial Skills Unveiled

RAJAGIRI VALLEV P.O., KAKKANAD, KOCHI - 682 039 Ph:0484-2955270 Email: principal@rajagiricollege.edu.in www.rajagiricollege.edu.in