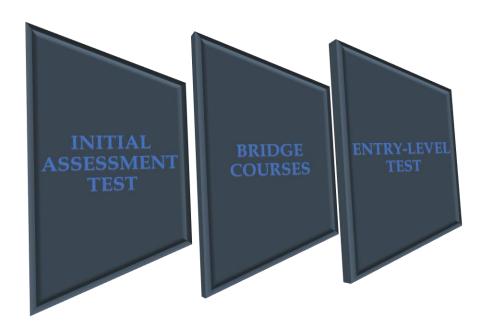

## 1.3 Supervision of Initial Assessments and Courses

Bridge courses are designed to fill the gaps in knowledge and build a strong foundation before advancing to more complex topics. They are tailored to address specific areas where learners struggle, providing targeted support and making the learning process more efficient. This ensures that learners have the necessary background to understand new material effectively. These assessments provide immediate feedback to both learners and instructors, highlighting areas of strength and those needing further review which allows for timely adjustments to the learning plan.

- Initial Assessment Test: Tests to gauge students baseline knowledge and skills, helping in the identification of learning needs and tailoring instruction accordingly.
- Bridge Courses: Bridge courses to address gaps in students' knowledge and ensure a smooth transition into more advanced coursework.
- Entry-Level Test: Entry-level tests to assess students' readiness for the curriculum and adapt teaching methods to meet diverse learning needs.