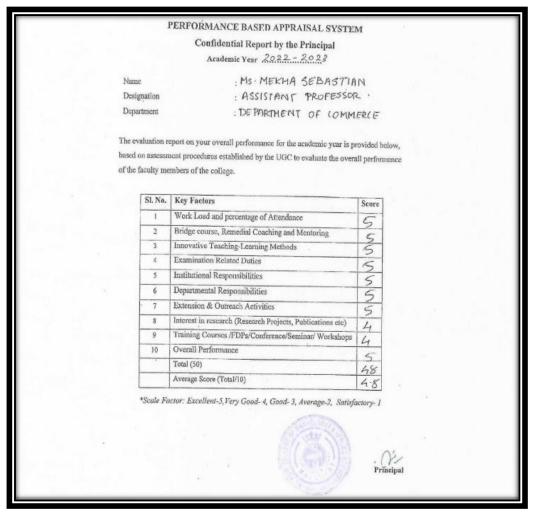

s and areas needing improvement. At the end of every academic year self-assessment reports are collected from each teacher which are reviewed by the Head of Department and Principal.
- Confidential Reports: The Principal and Head of Department provide confidential reports evaluating the performance of faculty and the implementation of teaching strategies. This helps in maintaining a high standard of teaching and identifying any gaps.



RAJAGIRI VALLEY P.O., KAKKANAD, KOCHI - 682 039 Ph: 0484-2955270 Email: principal@rajagiricollege.edu.in www.rajagiricollege.edu.in





Sample Photo of Faculty Evaluation



Sample Photo of Performance Appraisal by HOD



RAJAGIRI VALLEY P.O., KAKKANAD, KOCHI - 682 039 Ph: 0484-2955270 Email: principal@rajagiricollege.edu.in

www.rajagiricollege.edu.in





Sample Photo of Performance Appraisal by Principal

## 2.4 Student Feedback and Happiness Index

- Feedback Collection: Records and analyses student feedback on various aspects of their academic experience, including teaching quality, course content, and facilities.
- **Happiness Index:** Measures the overall satisfaction and well-being of students through surveys and feedback mechanisms, aiming to address any issues and improve the student experience.







RAJAGIRI VALLEY P.O., KAKKANAD, KOCHI - 682 039 Ph: 0484-2955270 Email: principal@rajagiricollege.edu.in www.rajagiricollege.edu.in



# Sample Photo of the First Page of Student Feedback Form

3. Incremental Improvements and Augmentations: Records and suggest changes and additions in Programmes, Infrastructure augmentations, staff