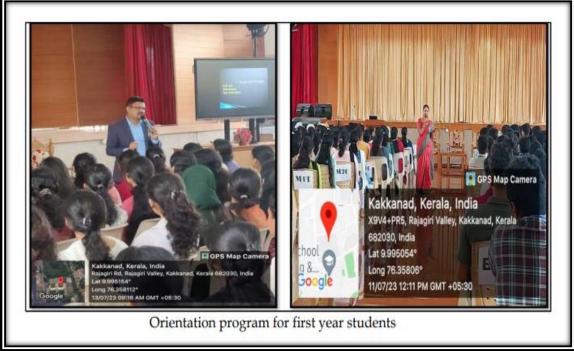

Management and Applied Sciences.

Orientation Programmes are provided to ensure that the new students are

effectively introduced to the institution's culture, academic expectations and

available resources. This program aims to facilitate a smooth transition for

students into college life.

2

RAJAGIRI VALLEY P.O., KAKKANAD, KOCHI - 682 039 Ph: 0484-2955270 Email: principal@rajagiricollege.edu.in

www.rajagiricollege.edu.in

Sample Photo of Deeksharambham and Orientation Programs