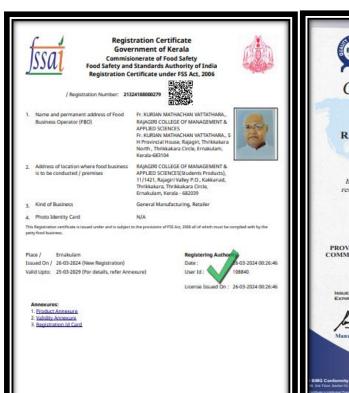

Green Audit Certificates of the year 2020 and 2023



RAJAGIRI VALLEY P.O., KAKKANAD, KOCHI - 682 039 Ph: 0484-2955270 Email: principal@rajagiricollege.edu.in www.rajagiricollege.edu.in

Gender Audit: Reviews policies and practices related to gender equality and inclusivity within the institution. Every year gender audit is conducted in the college to ensure gender participation and gender inclusivity without bias and prejudice.

#### 2.2 Certification

- ISO Certification: The college got ISO certification, ISO 9001:2015 which ensure adherence to international quality management standards.
- **FSSAI Certification:** Ensures compliance with the Food Safety and Standards Authority of India (FSSAI) regulations. The college got FSSAI Certification with Certification number: 21324188000279.





Sample Photo of ISO and FSSAI Certificate

LEGILIATED TO MAHATMA CANDULLININGEDELY VOTTAVAM. APPROVED BY AICTE

RCMAS RAMGIRI COLLEG OF MANAGEMENT & APPLIED SCIENCES

Ph: 0484-2955270 Email: principal@rajagiricollege.edu.in www.rajagiricollege.edu.in

# 2.3 Quality Assurance through Feedback and Appraisal

- Quality assurance through feedback and appraisal is crucial for the review and enhancement of the teaching-learning process.
- Feedback from students, peers, and supervisors provides insights into the effectiveness of teaching methods, lesson plans, and classroom management strategies. It helps identify which aspects are successful and which need adjustment. It highlights both strengths and areas for improvement in teaching practices. Continuous feedback allows teachers to adjust t