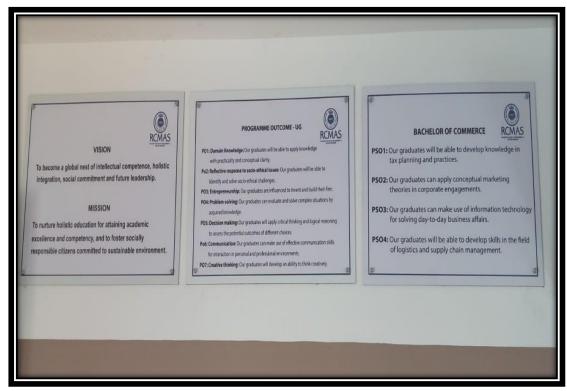

- Programme Educational Objectives (PEOs): Develops and oversees PEOs, which define the broad goals that a program aims to achieve for its graduates, such as skills, knowledge, and competencies.
- Program Specific Outcomes (PSOs): Establishes PSOs, detailing the specific abilities or skills students are expected to acquire upon completing a program.
   These are often more targeted and aligned with industry needs.

Sample Photo of PO and PSO displayed in classroom

RAJAGIRI VALLEY P.O., KAKKANAD, KOCHI - 682 039 Ph: 0484-2955270 Email: principal@rajagiricollege.edu.in www.rajagiricollege.edu.in

- **Program Outcomes (POs):** Ensures that POs are defined clearly for each program, covering the competencies and knowledge areas that students should achieve by the end of the program.
- Course Outcomes (COs): Guides the development of COs for all courses, specifying what students should learn and be able to do upon completing each course, ensuring alignment with POs and PSOs.