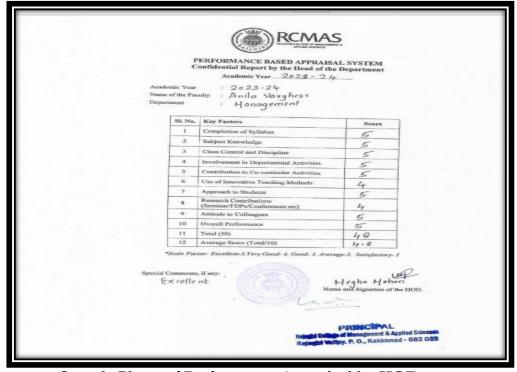

improvement and enhances the overall teaching quality.
- Self-Appraisal: Faculty members are encouraged to engage in self-assessment, reflecting on their teaching practices, effectiveness and areas needing improvement. At the end of every academic year self-assessment reports are collected from each teacher which are reviewed by the Head of Department and Principal.
- Confidential Reports: The Principal and Head of Department provide confidential reports evaluating the performance of faculty and the implementation of teaching strategies. This helps in maintaining a high standard of teaching and identifying any gaps.



RAJAGIRI VALLEY P.O., KAKKANAD, KOCHI - 682 039 Ph: 0484-2955270 Email: principal@rajagiricollege.edu.in www.rajagiricollege.edu.in





Sample Photo of Faculty Evaluation



Sample Photo of Performance Appraisal by HOD



RAJAGIRI VALLEY P.O., KAKKANAD, KOCHI - 682 039 Ph: 0484-2955270 Email: principal@rajagiricollege.edu.in

www.rajagiricollege.edu.in





Sample Photo of Performance Appraisal by Principal

## 2.4 Student Feedback and Happiness Index

- Feedback Collection: Records and analyses student feedback on various aspects of their academic experience, including teaching quality, course content, and facilities.
- **Happiness Index:** Measures the overall satisfaction and well-being of students through surveys and feedback mechanisms, aiming to address any issues and improve the student experience.







RAJAGIRI VALLEY P.O., KAKKANAD, KOCHI - 682 039 Ph: 0484-2955270 Email: principal@rajagiricollege.edu.in www.rajagiricollege.edu.in



# Sample Phot