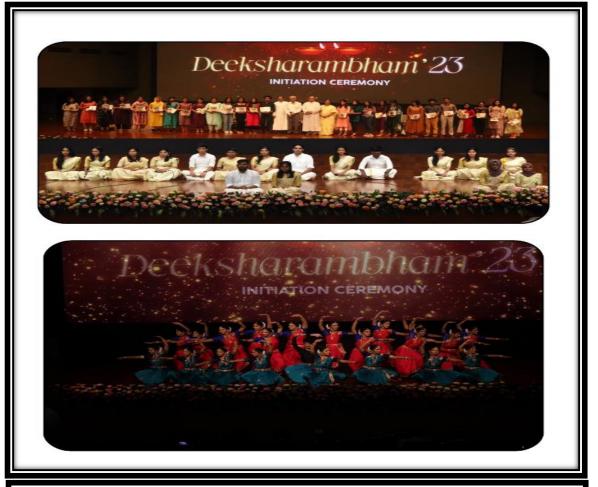

the activities and principles on which the vision and mission of our college is

instituted that aim to nurture students both academically and personally.

1.1 Deeksharambham

**Deeksharambham** is the initiation ceremony for the newly joined students

welcoming them to the Rajagiri family. This induction ceremony emphasizes

on the values, traditions and principles followed in the college giving an insight

to parents and students into the vision and mission of Rajagiri College of

Management and Applied Sciences.

Orientation Programmes are provided to ensure that the new students are

effectively introduced to the institution's culture, academic expectations and

available resources. This program aims to facilitate a smooth transition for

students into college life.

2

RAJAGIRI VALLEY P.O., KAKKANAD, KOCHI - 682 039 Ph: 0484-2955270 Email: principal@rajagiricollege.edu.in

www.rajagiricollege.edu.in

Sample Photo of Deeksharambham and Orientation Programs