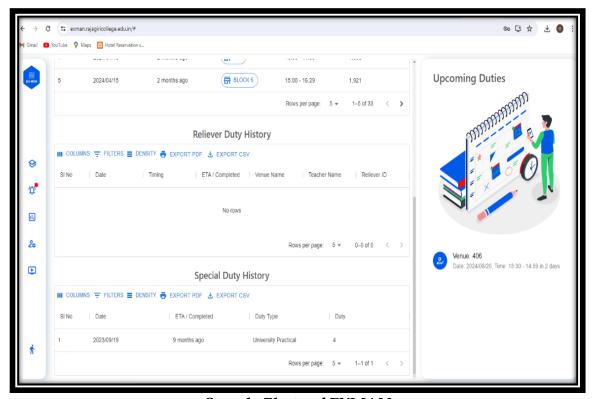

, student management, consolidate reports, consolidate and check details of value-added course, consolidate faculty evaluation, manage ID cards, bus fee and semester fee payment through MCampus. Overall MCampus helps in keeping track and record of student information and general academics evaluation of students and acts as a good support system.

• Examination Management (EXMAN): Utilizes digital tools like EXMAN (examination management software) to streamline examination processes, including scheduling, conducting, and evaluating exams. This support helps in ensuring efficiency and accuracy in the examination process. The teachers can track and keep record of their exam duties, get notifications of exam duty and get reminders on exam duty which eases and simplifies exam duty allocation.



Sample Photo of EXMAN

www.rajagiricollege.edu.in



**LEMAN Software:** This software streamlines the process of managing leave requests for faculty, staff, and administrative personnel. The software facilitates efficient tracking, approval, and reporting of leave, ensuring transparency and consistency across departments.





Sample Photo of LEMAN

RAJAGIRI VALLEY P.O., KAKKANAD, KOCHI - 682 039 Ph: 0484-2955270 Email: principal@rajagiricollege.edu.in www.rajagiricollege.edu.in

• **G-Suite Facility:** G suite facility leverages G suite tools for effective collaboration, document sharing, and communication among faculty and students, enhancing the digital infrastructure of the institution. With access to google features not normally available, with the usage of google classroom and oth