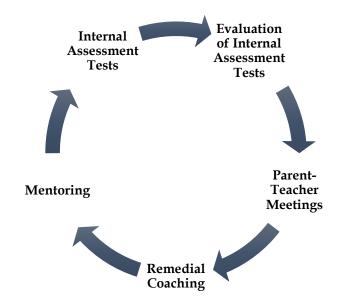

# Sample Photo of Bridge Course Syllabus of Business Mathematics

Cyclic Process of Assessment and Remediation

#### 1.4 Assessment and Remediation

Assessment and Remediation are cyclic process that collectively contribute to a comprehensive review and enhancement of the teaching-learning process. They provide multiple layers of support, and adjustment, which are essential for optimizing educational outcomes and ensuring that students receive the best possible learning experience.

Internal Assessment Tests: Internal assessments are prepared based on Bloom's Taxonomy to measure various levels of cognitive skills and understanding. Two Internal Assessment Test are conducted every semester to evaluate students learning progression. Internal assessments provide regular checkpoints to gauge students' understanding and retention of the material. This helps in identifying areas where students might be struggling and allows for timely intervention. By identifying and addressing gaps in understanding through internal assessments, teachers can reinforce learning and ensure that students grasp essential concepts before moving forward.