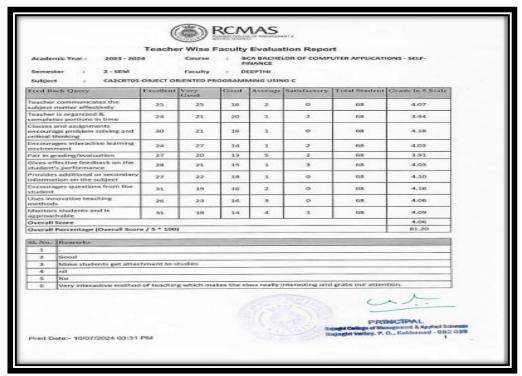

Internal Assessment Tests: Internal assessments are prepared based on Bloom's Taxonomy to measure various levels of cognitive skills and understanding. Two Internal Assessment Test are conducted every semester to evaluate students learning progression. Internal assessments provide regular checkpoints to gauge students' understanding and retention of the material. This helps in identifying areas where students might be struggling and allows for timely intervention. By identifying and addressing gaps in understanding through internal assessments, teachers can reinforce learning and ensure that students grasp essential concepts before moving forward.