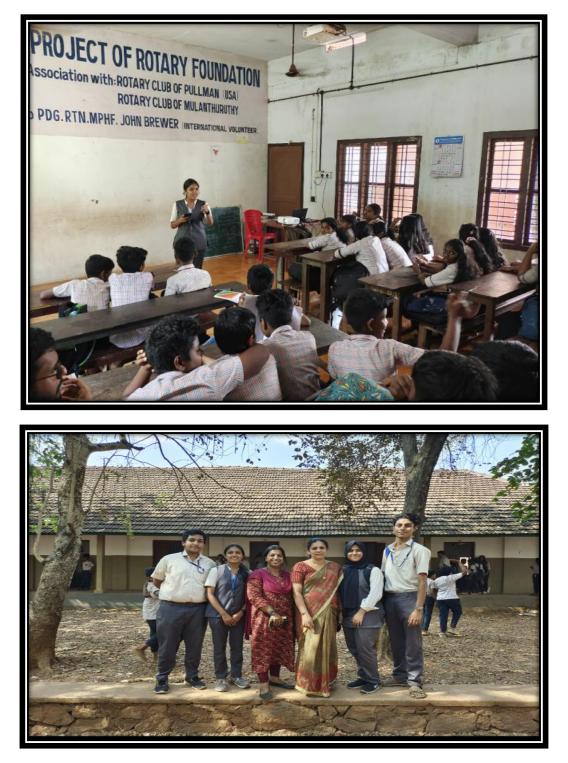

Sample Photo of Animating Imagination: Flip Book Workshop for St. Joseph's Boys Home, Koonammavu under RAGA SAMEEP

RAJAGIRI VALLEY P.O., KAKKANAD, KOCHI - 682 039 Ph: 0484-2955270 Email: principal@rajagiricollege.edu.in www.rajagiricollege.edu.in