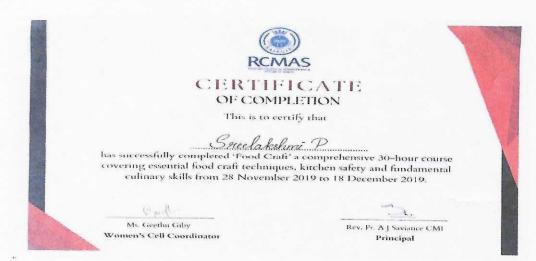

### Report on the Celebration of Feminity- Video Circulation on Women Empowerment on International Women's Day

| Programme                            | A Celebration of Feminity- Video Circulation on Women<br>Empowerment on International Women's Day |  |  |  |  |
|--------------------------------------|---------------------------------------------------------------------------------------------------|--|--|--|--|
| Date                                 | 8/3/2024                                                                                          |  |  |  |  |
| No. of Participants                  | Staff and Students of the College                                                                 |  |  |  |  |
| Outcome                              | Promoted gender equality by showcasing the qualities of resilience, strength and determination    |  |  |  |  |
| Organised by                         | Gender Equity Cell, Ektha                                                                         |  |  |  |  |
| Faculty in charge Ms. Amrutha Antony |                                                                                                   |  |  |  |  |
| Student in charge                    | Mr. Abhimanyu, Ms. Farha                                                                          |  |  |  |  |