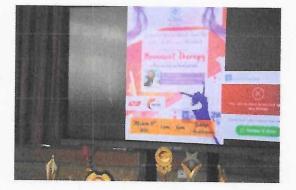

ALLING PALTY

D STANISTERS P. AT

Program Poster of the session on Gender Equity

Gender Equity Cell (( ) & NSS unit no.236 RCMAS in association with IQAC 2 11

'Break The Bias'

**"GENDER EQUALITY: A SHARED VISION FOR** BETTER FUTURE