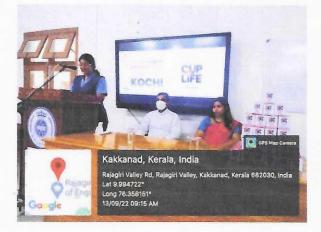

olidarity among



m



RAJAGIRI VALLEY P.O., KAKKANAD, KOCHI - 682 039 Ph: 0484-2955270 Email: principal erajagincollege.edu.in www.rajagiricollege.edu.in

RAJAGIRI COLLEGE OF MANAGEMENT AND APPLIED SCIENCES

female students, fostering a community that prioritizes women's health and challenges societal norms surrounding menstruation.

AFFILIATED TO MAHATMA GANDHEUNIVERSITY, KOTTAYAM, APPROVED BY AICTE

The Women's Cell's 'Cup of Life' campaign and its associated workshop are commendable efforts in creating awareness and promoting a positive and healthy perspective on menstrual health. By addressing a topic often shrouded in silence, the Women's Cell contributes to the empowerment of women, fostering a campus culture that values education, openness and well-being.

Photos of the workshop









RAJAGIRI VALLEY P.O., KAKKANJAD, KOCHI - 682 039 Ph: 0484-2955270 Email: principal: rajagiricollege.edu.in www.rajagiricollege.edu.in

#### Program Poster of Cup of Life





ent



RAJAGIRI VALLEY P.O., KAKKANAD, KOCHI - 682 039 Ph: 0484-2955270 Email: principal@rajagiricollege.edu.in www.rajagiricollege.edu.in

### Attendance Statement of Cup of Life



### RAJAGIRI COLLEGE OF MANAGEMENT AND APPLIED SCIENCES, Kakkanad Women's Cell & NSS in association with IQAC

Attendance Sheet of Cup of Life

| 10.00 | l. Name<br>No              | Class | Sign   | SI.<br>N<br>o | Name                        | Class | Sign    |
|-------|----------------------------|-------|--------|---------------|-----------------------------|-------|---------|
| 1     | ANJALA P M                 | BAA   | Ang