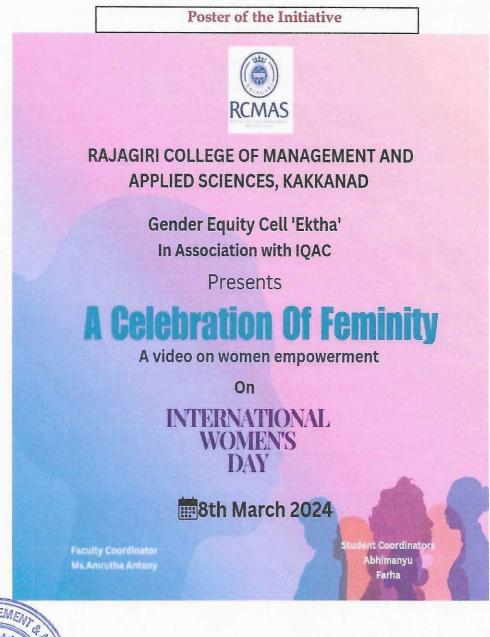

The video also included visuals and music that celebrated the spirit of womanhood, adding an emotional depth to the powerful messages.





RAJAGIRI VALLEY P.D., KAKKANAD, KOCHI - 682 039 Ph: 0484-2955270 Email: principal #rajagiricollege.edu.in www.rajagiricollege.edu.in

**RAJAGIRI COLLEGE OF MANAGEMENT AND APPLIED SCIENCES** 

about gender equality. The powerful stories, compelling visuals, and motivational messages from the participants resonated with viewers, emphasizing the collective responsibility to champion women's rights. As a call to action, the video urged everyone to continue advocating for change, ensuring that the momentum gained on this significant day translates into sustained efforts throughout the year.

AFFILIATED TO MAHATMA GANDHI UNIVERSITY KOTTAYAM. APPROVED BY AK





ent



RAJAGIRI VALLEY P.O., KAKKANAD, KOCHI - 682 039 Ph: 0484 2955270 Email: principal@rajagincollege.edu.in www.rajagincollege.edu.in

#### **Snapshots of the Video**







ent.



RAJAGIRI VALLEY P.O., KAKKANAD, KOCHI - 682 039 Ph: 0484-2955270 Email: principal@rajagiricollege.edu.in www.rajagiricollege.edu.an



Website Link: https://www.rajagiricollege.edu.in/gender-equity-cell-ektha/

| Report<br>submitted by | Mr. Abhimanyu Sekhar & Ms. Farha, Rajagiri<br>College of Management and Applied Sciences,<br>Kakkanad                         | Abby     |
|------------------------|-------------------------------------------------------------------------------------------------------------------------------|----------|
| Coordinated<br>by      | Ms. Jesmi Jacob & Ms. Sreeja Kumar, Assis