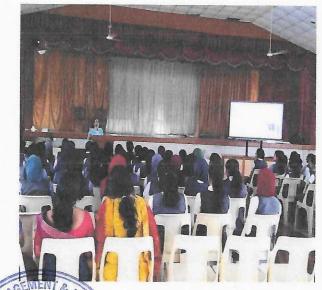

ALLING PALTY

D STANISTERS P. AT

Program Poster of the session on Gender Equity

Gender Equity Cell (( ) & NSS unit no.236 RCMAS in association with IQAC 2 11

'Break The Bias'

**"GENDER EQUALITY: A SHARED VISION FOR** BETTER FUTURE

By Prof. Neena Joseph (Institute of Management in Kerala) July 31<sup>st</sup> | Auditorium | 10:30 am ( A programme collaborated by Gender Equity Cell

and NSS with District Women & Child Development Department, Ernakulam 'KANAL CAMPAIGN 2023') Faculty co-ordinators

Photographs of the session

Prof. Neena Joseph interacting with the students

RAJAGIRI VALUEY P.O., KAKKANAD, KOCHI - 682 039 Ph: 0484-2955270 Email: principal@rajagiricollege.edu.in www.rajagiricollege.edu.in