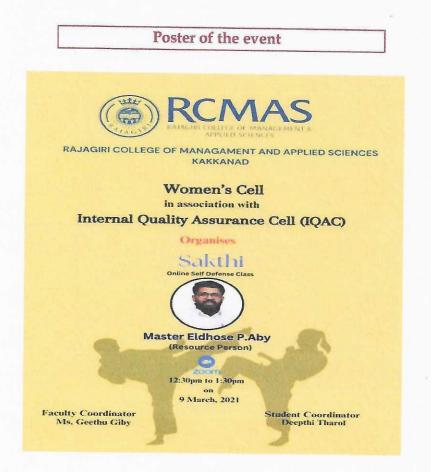

RAJAGIRI VALLEY P.O., KAKKANAD, KOCHI - 682 039 Ph: 0484-2955270 Email: principal@rajagiricollege.edu.in www.rajagiricollege.edu.in

|     | 2021-22                                                                                                 |    |
|-----|---------------------------------------------------------------------------------------------------------|----|
| 11. | An Experiential Workshop on the topic 'Better Living and<br>Wellbeing during Challenging Times"         | 55 |
| 12. | 'Victim Rights Center'- a Pledge of Solidarity to end<br>Violence against Women.                        | 60 |
| 13. | An Exhibition cum Sale titled 'ANYAH' as part of<br>International Women's Day                           | 63 |
|     | 2020-21                                                                                                 |    |
| 14. | The Existence of a Woman- A Session on Movement<br>Therapy in connection with International Women's Day | 68 |
| 15. | Self-Defence Class 'SAKTHI'                                                                             | 71 |
| 16. | A Virtual Dance Competition named 'ASTITVA' in<br>connection with International Women's Day             | 77 |
|     | 2019-20                                                                                                 |    |
| 17. | Discover the Versatile Woman in You                                                                     | 82 |
| 18. | Krav Maga - Self Defense Class                                                                          | 87 |
| 19. | 'Food Craft': A Certificate Course on Culinary Skills                                                   | 92 |