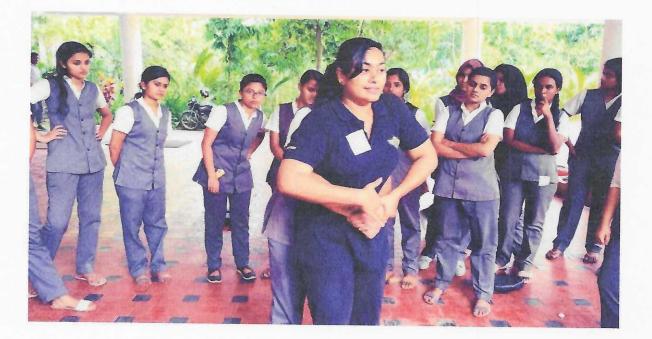

On July 31, 2023, a self-defense class was conducted in collaboration with the Kochi City Police as part of the "Kanal Campaign 2023." Organized by the Gender Equity Club of the college, the program aimed to empower students with the skills and knowledge necessary to protect themselves in challenging situations.

The self-defense class provided participants with practical techniques and strategies for personal safety, including physical techniques for fending off attackers, as well as verbal and psychological tactics for de-escalating confrontations. Led by trained instructors from the Kochi City Police, the class emphasized the importance of awareness, confidence, and assertiveness in self-defense situations.

AFFILIATED TO MAHATMA GANOHI UNIVERSITY KOTTAYAM. APPROVED BY ARCT

The "Kanal Campaign 2023" initiative provided a platform for students to enhance their self-defense skills while also raising awareness about the importance of personal safety and security. By equipping participants with practical tools and strategies, the program aimed to foster a sense of confidence and empowerment among students, enabling them to navigate the world with greater resilience and assertiveness.