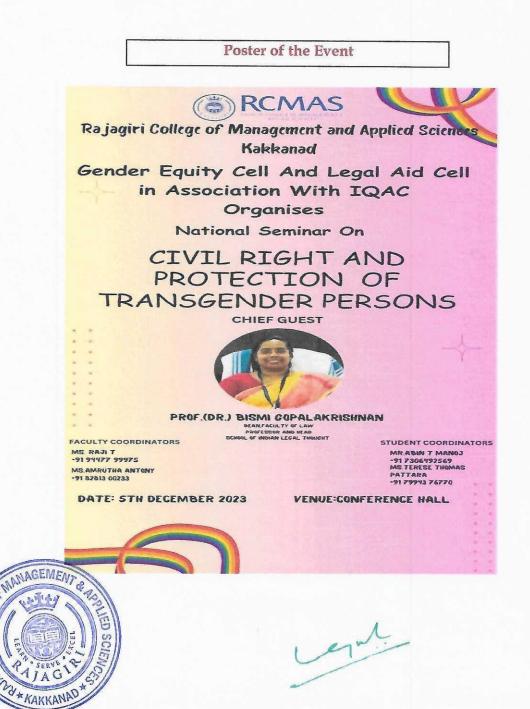

ial justice and human rights. Through paper

en



EGEOS

RAJAGIRI VALLEY P.O., KAKKANAD, KOCHI - 682 039 Ph: 0484-2955270 Email: principal-rajagiricollege.edu.in www.rajagiricollege.edu.in

**RAJAGIRI COLLEGE OF MANAGEMENT AND APPLIED SCIENCES** 

complexities of transgender rights advocacy and explored avenues for meaningful action and change. By collaborating with the Gender Equity Cell and Legal Aid Cell, the seminar exemplified the college's commitment to promoting awareness, education, and advocacy on issues of gender equality and social justice. Through interdisciplinary collaboration and community engagement, the seminar aimed to empower students to become informed and active agents of change in their communities.

FFILIATED TO MAHATMA GANDHLUNVERSITY, KOTTAVAM, APPROVED BY AICTI





RAJAGIRI VALLEY P.O., KAKKANAD, KOCHI - 682 039 Ph:0484-2955270 Email: principal #rajagincollege.edu.in www.rajagiricollege.edu.in

#### Photographs of the Seminar







RAJAGIRI VALLEY P.O., KAKKANAD, KOCHI - 682 039 Ph: 0484.2955270 Email: principal #rajagiricollege.edu.in www.rajagiricollege.edu.in

Sample Certificates issued







RAJAGIRI VALLEY P.O., KAKKANAD, KOCHI - 682 039 Ph: 0484-2955270 Email: principal@rajagincollege.edu.in www.rajagincollege.edu.in

#### Attendance Sheet of the Seminar



RAJAGIRI COLLEGE OF MANAGEMENT AND APPLIED SCIENCES

| KAKKANAD                      |                                                                                                |  |  |  |  |  |
|-------------------------------|------------------------------------------------------