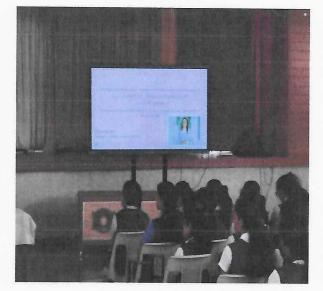

ALLING PALTY

D STANISTERS P. AT

Program Poster of the session on Gender Equity

Gender Equity Cell (( ) & NSS unit no.236 RCMAS in association with IQAC 2 11

'Break The Bias'

**"GENDER EQUALITY: A SHARED VISION FOR** BETTER FUTURE

By Prof. Neena Joseph (Institute of Management in Kerala) July 31<sup>st</sup> | Auditorium | 10:30 am ( A programme collaborated by Gender Equity Cell

and NSS with District Women & Child Development Department, Ernakulam 'KANAL CAMPAIGN 2023') Faculty co-ordinators

Photographs of the session

Prof. Neena Joseph interacting with the students

RAJAGIRI VALUEY P.O., KAKKANAD, KOCHI - 682 039 Ph: 0484-2955270 Email: principal@rajagiricollege.edu.in www.rajagiricollege.edu.in