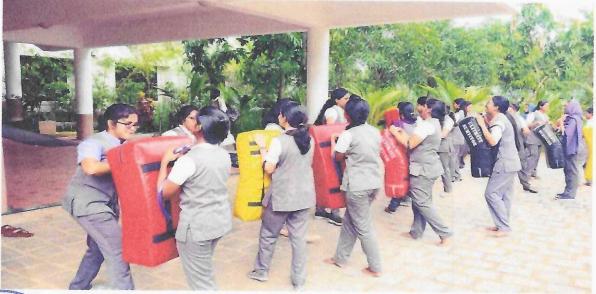

The self-defense class provided participants with practical techniques and strategies for personal safety, including physical techniques for fending off attackers, as well as verbal and psychological tactics for de-escalating confrontations. Led by trained instructors from the Kochi City Police, the class emphasized the importance of awareness, confidence, and assertiveness in self-defense situations.

unt.

RAJAGIRI VALLEY PO., KAKKANAD, KOCHI - 682 039 Ph: 0484 2955270 Email: principal erajagiricollege.edu.in www.rajagiricollege.edu.in

Photographs of the Training

Students participating in the training session