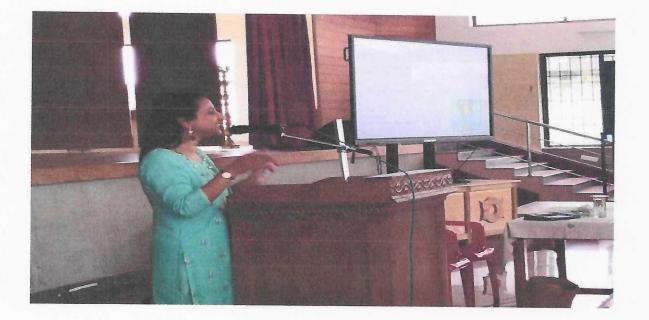

ALLING PALTY

D STANISTERS P. AT

Program Poster of the session on Gender Equity

Gender Equity Cell (( ) & NSS unit no.236 RCMAS in association with IQAC 2 11

'Break The Bias'

**"GENDER EQUALITY: A SHARED VISION FOR** BETTER FUTURE

By Prof. Neena Joseph (Institute of Management in Kerala) July 31<sup>st</sup> | Auditorium | 10:30 am ( A programme collaborated by Gender Equity Cell

and NSS with District Women & Child Development Department, Ernakulam 'KANAL CAMPAIGN 2023') Faculty co-ordinators

Photographs of the session

Prof. Neena Joseph interacting with the students

RAJAGIRI VALUEY P.O., KAKKANAD, KOCHI - 682 039 Ph: 0484-2955270 Email: principal@rajagiricollege.edu.in www.rajagiricollege.edu.in