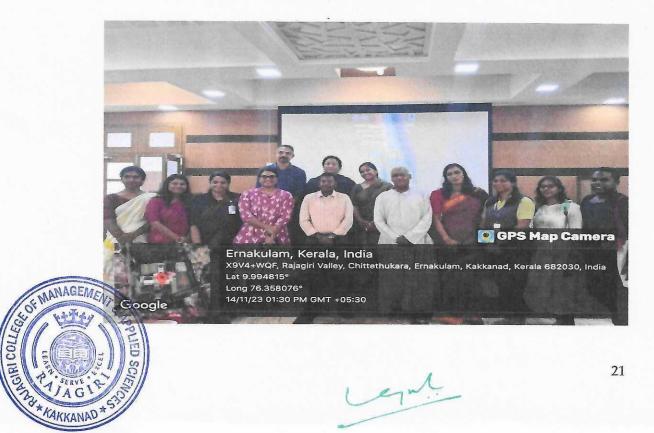

### Report on Self-defense Training, Kanal Campaign 2023

| Programme           | Self-defense class, Kanal Campaign 2023                                                                                                             |
|---------------------|-----------------------------------------------------------------------------------------------------------------------------------------------------|
| Date                | 31/7/2023                                                                                                                                           |
| No. of Participants | 79 UG students of the college                                                                                                                       |
| Outcome             | Fostered a sense of confidence and empowerment among<br>students, enabling them to navigate the world with greater<br>resilience and assertiveness. |
| Organised by        | Gender Equity Cell, NSS & Kochi City Police                                                                                                         |
| Resource Person     | Kochi City Police                                                                                                                                   |
| Faculty in charge   | Ms. Amrutha Antony & Mr. Chandralal VS                                                                                                              |
| Student in charge   | Aswin S & Meera Sara John                                                                                                                           |

On July 31, 2023, a self-defense class was conducted in collaboration with the Kochi City Police as part of the "Kanal Campaign 2023." Organized by the Gender Equity Club of the college, the program aimed to empower students with the skills and knowledge necessary to protect themselves in challenging situations.

The self-defense class provided participants with practical techniques and strategies for personal safety, including physical techniques for fending off attackers, as well as verbal and psychological tactics for de-escalating confrontations. Led by trained instructors from the Kochi City Police, the class emphasized the importance of awareness, confidence, and assertiveness in self-defense situations.