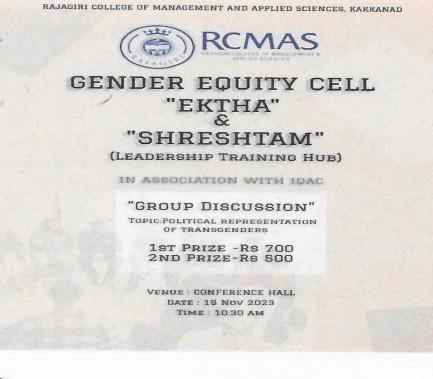

NAD, KOCHI - 682 039 Ph; 0484-2955270 Email: principal@rajagiricollege.edu.in www.rajagiricollege.edu.in

RAJAGIRI COLLEGE OF MANAGEMENT AND APPLIED SCIENCES

By fostering a supportive and inclusive environment, the competition facilitated meaningful dialogue and promoted empathy and understanding among participants. Organized by the Gender Equity Cell, the competition underscored the importance of advocating for transgender rights and empowerment within the college community. By providing a platform for students to engage in dialogue on political representation, the competition contributed to raising awareness about the need for greater inclusion and diversity in political institutions.

AFFILIATED TO MAHATMA GANOHI UNIVERSITY, KOTTAVAM, APPROVED BY AICTE

Poster of the Group Discussion





ent



RAJAGIRI VALLEY P.O., KAKKANAD, KOCHI - 682 039 Ph: 0484-2955270 Email: principal irrajagincollege.edu.in www.rajagincollege.edu.in

#### Photographs of the session





ent



RAJAGIRI VALLEY P.O., KAKKANAD, KOCHI - 682 039 Ph: 0484-2955270 Email: principal irrajagiricollege.edu.in www.rajagiricollege.edu.in

#### Attendance document



ENDER EQUITY CELL (EKTHA) & LEADERSHIP TRAINING HUB (SHRESHTAP IN ASSOCIATION WITH IQAC GROUP DISCUSSION ON

"POLITICAL REPRESENTATION OF TRANSGENDERS"

Date :- 15th November 2023 Time :- 10.30 am Venue :- Conference Hall

#### Attendance Record

| SL<br>NO | NAME            | COURSE | SEMESTER | WHATSAPP NO.   | SIGNATURE   |
|----------|-----------------|--------|----------|----------------|-------------|
| 1        | Aravinel e      | MIC