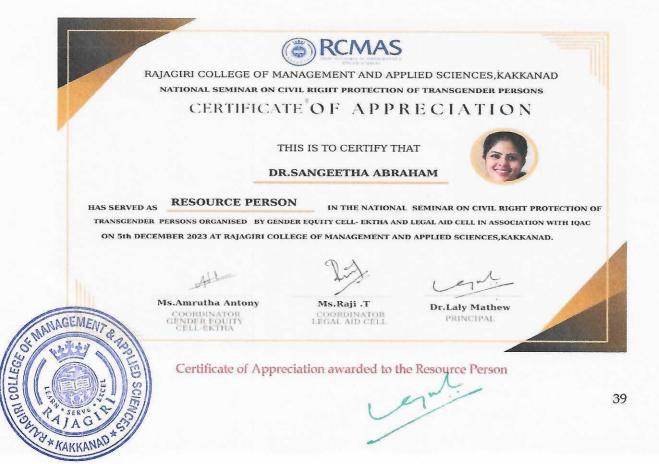

By collaborating with law enforcement authorities, the program ensured that HAT BAT BOLD ants received reliable and expert instruction in self-defense techniques. Additionally, the involvement of the Gender Equity Club underscored the importance

Lent

RAJAGIRI VALLEY P.O., KAKKANAD, KOCHI - 682 039 Ph: 0484-2955270 Email: principal ilirajagiricollege edu.in www.rajagiricollege edu.in

RAJAGIRI COLLEGE OF MANAGEMENT AND APPLIED SCIENCES

of promoting gender equality and empowering individuals of all genders to defend themselves against violence and aggression.