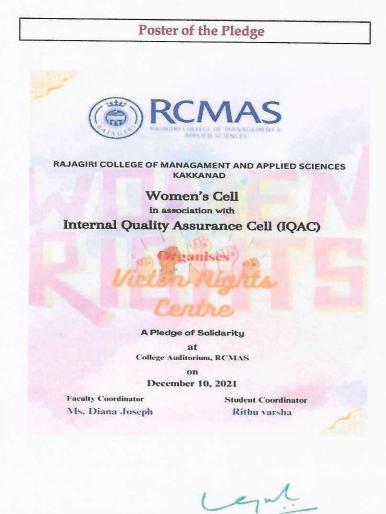

RAJAGIRI VALLEY P.O., KAKKANAD, KOCHI - 682 039 Ph: 0484-2955270 Email: principal@rajagiricollege.edu.in www.rajagiricollege.edu.in

|     | 2021-22                                                                                                 |    |
|-----|---------------------------------------------------------------------------------------------------------|----|
| 11. | An Experiential Workshop on the topic 'Better Living and<br>Wellbeing during Challenging Times"         | 55 |
| 12. | 'Victim Rights Center'- a Pledge of Solidarity to end<br>Violence against Women.                        | 60 |
| 13. | An Exhibition cum Sale titled 'ANYAH' as part of<br>International Women's Day                           | 63 |
|     | 2020-21                                                                                                 |    |
| 14. | The Existence of a Woman- A Session on Movement<br>Therapy in connection with International Women's Day | 68 |
| 15. | Self-Defence Class 'SAKTHI'                                                                             | 71 |
| 16. | A Virtual Dance Competition named 'ASTITVA' in<br>connection with International Women's Day             | 77 |
|     | 2019-20                                                                                                 |    |
| 17. | Discover the Versatile Woman in You                                                                     | 82 |
| 18. | Krav Maga - Self Defense Class                                                                          | 87 |
| 19. | 'Food Craft': A Certificate Course on Culinary Skills                                                   | 92 |