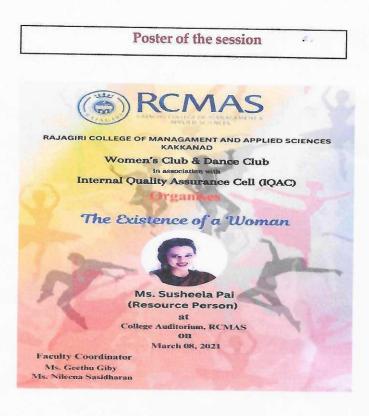

## Attendance Statement of Training on Self-defense

| Gender Baulty Cell & NIS unit no 201 in association with itgAt:<br>KANAL CAMP AUX 2023 |                          |                                                                                                                |  |  |  |
|----------------------------------------------------------------------------------------|--------------------------|----------------------------------------------------------------------------------------------------------------|--|--|--|
|                                                                                        | TRAINING ON SELF DEFENCE | (                                                                                                              |  |  |  |
| Ne. COURSE                                                                             | NAME                     | SIGNATURE                                                                                                      |  |  |  |
| 1 SA ENG                                                                               | AFOHA SHANAVAS           | 30                                                                                                             |  |  |  |
| 2                                                                                      | NOHI SARA                | 1244                                                                                                           |  |  |  |
| 1                                                                                      | NEHA ANNE                | 1 ska                                                                                                          |  |  |  |
| 4                                                                                      | HANNA MARYA              | and                                                                                                            |  |  |  |
|                                                                                        | AVENA NAUM               | Carpenter                                                                                                      |  |  |  |
| 4                                                                                      | NASNIN SAUM              | and the second second second second                                                                            |  |  |  |
| ,                                                                                      | DOWN # & CLANIAWA        | here                                                                                                           |  |  |  |
|                                                                                        | Gashen Ta                | Jul-                                                                                                           |  |  |  |
|                                                                                        | APATNA SAINATH           | Auto                                                                                                           |  |  |  |
| and the second second                                                                  |                          |                                                                                                                |  |  |  |
| 10 BA ANIMATION                                                                        | SARA SINI                | *****                                                                                                          |  |  |  |
| 12                                                                                     | ROBHNA SUNCER            |                                                                                                                |  |  |  |
| 32                                                                                     | AMPEEN MARIAM            | 143N                                                                                                           |  |  |  |
| 13                                                                                     | OFVANANOA K.K.           | dies ??                                                                                                        |  |  |  |
| 14                                                                                     | TVA ANNA                 | and in                                                                                                         |  |  |  |
| 15                                                                                     | CATHERINE                | 14                                                                                                             |  |  |  |
|                                                                                        |                          |                                                                                                                |  |  |  |
| 16 88A                                                                                 | SREELAKSHMI S P          | en.                                                                                                            |  |  |  |
| 17                                                                                     | MECHAS                   | Carlo                                                                                                          |  |  |  |
| 18                                                                                     | ICLANIA SHAJI            | 1. Au                                                                                                          |  |  |  |
| 19                                                                                     | PODIA S NAIA             | Allen .                                                                                                        |  |  |  |
| 20                                                                                     | MERA SARA                | ( Flange )                                                                                                     |  |  |  |
| 21                                                                                     | SHRADHHAT C              | 1                                                                                                              |  |  |  |
| 22                                                                                     | MALAVIKA                 |                                                                                                                |  |  |  |
| 23                                                                                     | CHRISTINE                | chaust                                                                                                         |  |  |  |
| 24                                                                                     | NMISHA                   | The second s |  |  |  |
| 25                                                                                     | SANDRA                   |                                                                                                                |  |  |  |