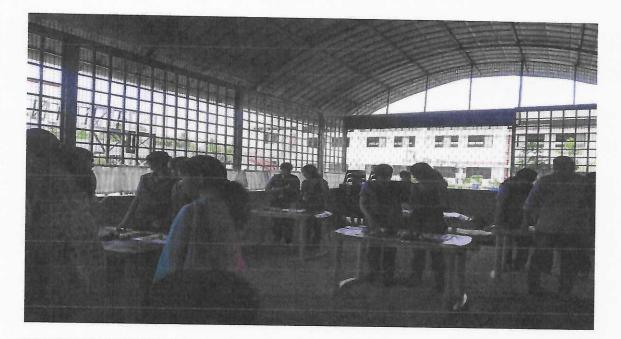

unt.

RAJAGIRI VALLEY PO., KAKKANAD, KOCHI - 682 039 Ph: 0484 2955270 Email: principal erajagiricollege.edu.in www.rajagiricollege.edu.in

Photographs of the Training

Students participating in the training session

On July 31, 2023, a self-defense class was conducted in collaboration with the Kochi City Police as part of the "Kanal Campaign 2023." Organized by the Gender Equity Club of the college, the program aimed to empower students with the skills and knowledge necessary to protect themselves in challenging situations.

The self-defense class provided participants with practical techniques and strategies for personal safety, including physical techniques for fending off attackers, as well as verbal and psychological tactics for de-escalating confrontations. Led by trained instructors from the Kochi City Police, the class emphasized the importance of awareness, confidence, and assertiveness in self-defense situations.