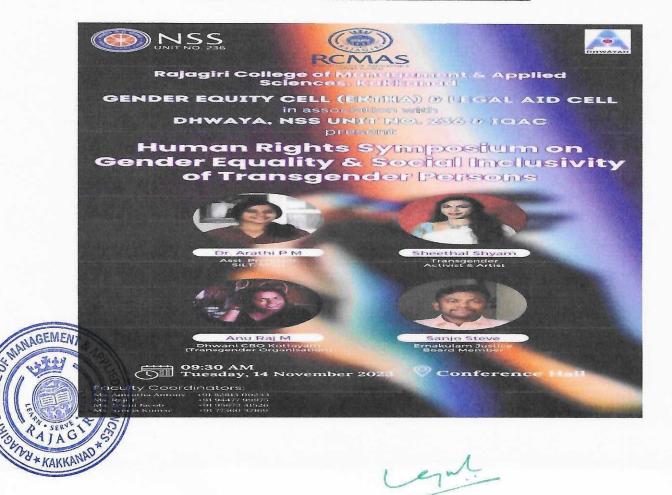

### Report on Self-defense Training, Kanal Campaign 2023

| Programme           | Self-defense class, Kanal Campaign 2023                                                                                                             |
|---------------------|-----------------------------------------------------------------------------------------------------------------------------------------------------|
| Date                | 31/7/2023                                                                                                                                           |
| No. of Participants | 79 UG students of the college                                                                                                                       |
| Outcome             | Fostered a sense of confidence and empowerment among<br>students, enabling them to navigate the world with greater<br>resilience and assertiveness. |
| Organised by        | Gender Equity Cell, NSS & Kochi City Police                                                                                                         |
| Resource Person     | Kochi City Police                                                                                                                                   |
| Faculty in charge   | Ms. Amrutha Antony & Mr. Chandralal VS                                                                                                              |
| Student in charge   | Aswin S & Meera Sara John                                                                                                                           |

On July 31, 2023, a self-defense class was conducted in collaboration with the Kochi City Police as part of the "Kanal Campaign 2023." Organized by the Gender Equity Club of the college, the program aimed to empower students with the skills and knowledge necessary to protect themselves in challenging situations.

The self-defense class provided participants with practical techniques and strategies for personal safety, including physical techniques for fending off attackers, as well as verbal and psychological tactics for de-escalating confrontations. Led by trained instructors from the Kochi City Police, the class emphasized the importance of awareness, confidence, and assertiveness in self-defense situations.

AFFILIATED TO MAHATMA GANOHI UNIVERSITY KOTTAYAM. APPROVED BY ARCT

The "Kanal Campaign 2023" initiative provided a platform for students to enhance their self-defense skills while also raising awareness about the importance of personal safety and security. By equipping participants with practical tools and strategies, the program aimed to foster a sense of confidence and empowerment among students, enabling them to navigate the world with greater resilience and assertiveness.