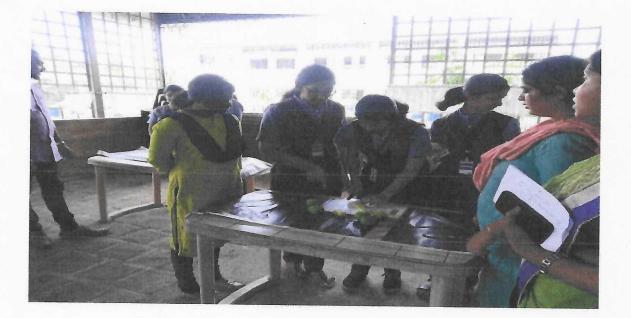

### Report on the Celebration of Feminity- Video Circulation on Women Empowerment on International Women's Day

| Programme                            | A Celebration of Feminity- Video Circulation on Women<br>Empowerment on International Women's Day |  |  |  |  |
|--------------------------------------|---------------------------------------------------------------------------------------------------|--|--|--|--|
| Date                                 | 8/3/2024                                                                                          |  |  |  |  |
| No. of Participants                  | Staff and Students of the College                                                                 |  |  |  |  |
| Outcome                              | Promoted gender equality by showcasing the qualities of resilience, strength and determination    |  |  |  |  |
| Organised by                         | Gender Equity Cell, Ektha                                                                         |  |  |  |  |
| Faculty in charge Ms. Amrutha Antony |                                                                                                   |  |  |  |  |
| Student in charge                    | Mr. Abhimanyu, Ms. Farha                                                                          |  |  |  |  |