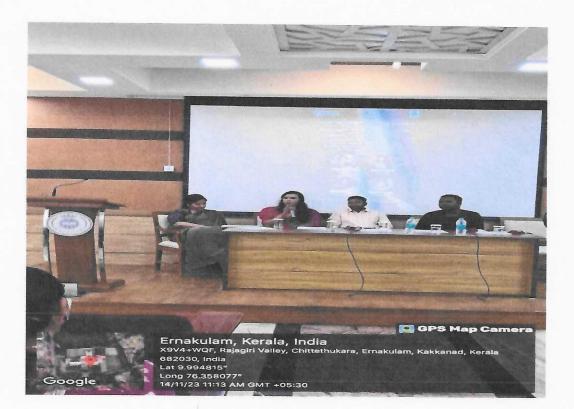

### Report on Self-defense Training, Kanal Campaign 2023

| Programme           | Self-defense class, Kanal Campaign 2023                                                                                                             |
|---------------------|-----------------------------------------------------------------------------------------------------------------------------------------------------|
| Date                | 31/7/2023                                                                                                                                           |
| No. of Participants | 79 UG students of the college                                                                                                                       |
| Outcome             | Fostered a sense of confidence and empowerment among<br>students, enabling them to navigate the world with greater<br>resilience and assertiveness. |
| Organised by        | Gender Equity Cell, NSS & Kochi City Police                                                                                                         |
| Resource Person     | Kochi City Police                                                                                                                                   |
| Faculty in charge   | Ms. Amrutha Antony & Mr. Chandralal VS                                                                                                              |
| Student in charge   | Aswin S & Meera Sara John                                                                                                                           |

On July 31, 2023, a self-defense class was conducted in collaboration with the Kochi City Police as part of the "Kanal Campaign 2023." Organized by the Gender Equity Club of the college, the program aimed to empower students with the skills and knowledge necessary to protect themselves in challenging situations.

The self-defense class provided participants with practical techniques and strategies for personal safety, including physical techniques for fending off attackers, as well as verbal and psychological tactics for de-escalating confrontations. Led by trained instructors from the Kochi City Police, the class emphasized the importance of awareness, confidence, and assertiveness in self-defense situations.