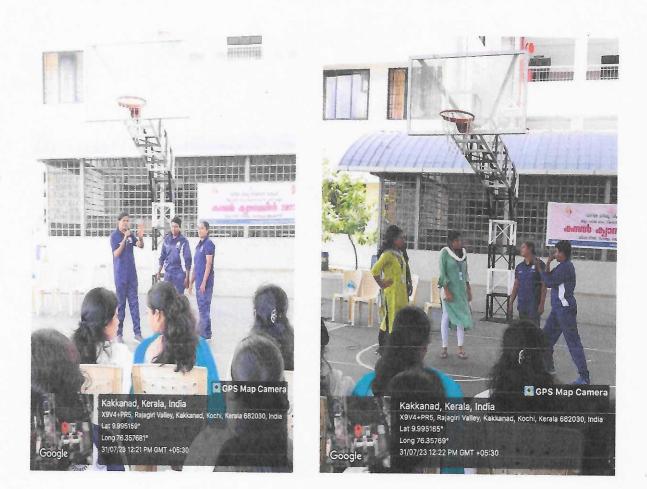

### Report on Self-defense Training, Kanal Campaign 2023

| Programme           | Self-defense class, Kanal Campaign 2023                                                                                                             |
|---------------------|-----------------------------------------------------------------------------------------------------------------------------------------------------|
| Date                | 31/7/2023                                                                                                                                           |
| No. of Participants | 79 UG students of the college                                                                                                                       |
| Outcome             | Fostered a sense of confidence and empowerment among<br>students, enabling them to navigate the world with greater<br>resilience and assertiveness. |
| Organised by        | Gender Equity Cell, NSS & Kochi City Police                                                                                                         |
| Resource Person     | Kochi City Police                                                                                                                                   |
| Faculty in charge   | Ms. Amrutha Antony & Mr. Chandralal VS                                                                                                              |
| Student in charge   | Aswin S & Meera Sara John                                                                                                                           |

On July 31, 2023, a self-defense class was conducted in collaboration with the Kochi City Police as part of the "Kanal Campaign 2023." Organized by the Gender Equity Club of the college, the program aimed to empower students with the skills and knowledge necessary to protect themselves in challenging situations.

The self-defense class provided participants with practical techniques and strategies for personal safety, including physical techniques for fending off attackers, as well as verbal and psychological tactics for de-escalating confrontations. Led by trained instructors from the Kochi City Police, the class emphasized the importance of awareness, confidence, and assertiveness in self-defense situations.

unt.

RAJAGIRI VALLEY PO., KAKKANAD, KOCHI - 682 039 Ph: 0484 2955270 Email: principal erajagiricollege.edu.in www.rajagiricollege.edu.in

Photographs of the Training

Students participating in the training session