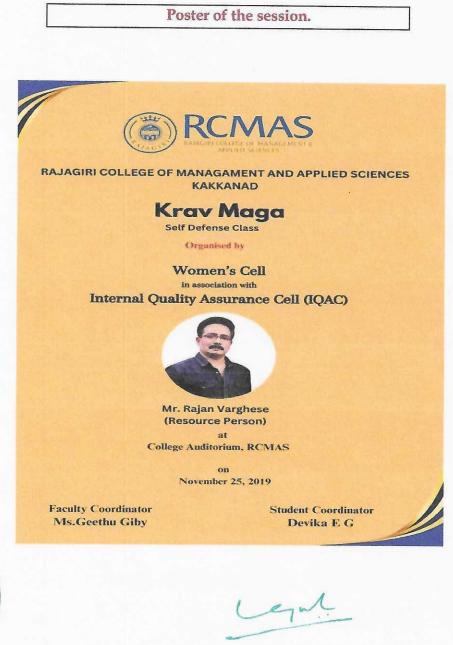

Poster of Training on Self-defense

'Break The Bias'

# **TRAINING ON SELF DEFENCE**

July 31<sup>st</sup> Basket Ball court 11:30 am (A programme collaborated by Gender Equity Cell and NSS with Kochi City Police '**KANAL CAMPAIGN** 2023')

> Faculty co-ordinators Ms. Amrutha Antony Ms. Jesmi Jacob Ms. Sreeja Kumar