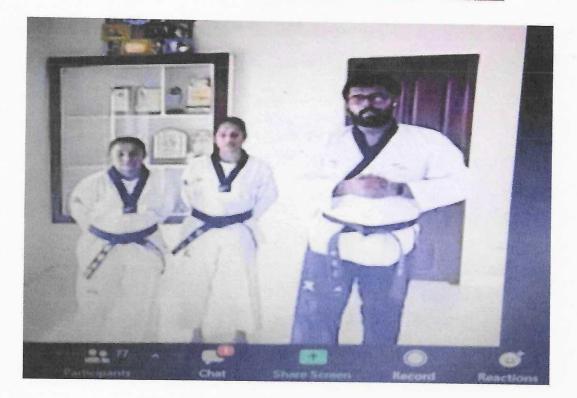

On July 31, 2023, a self-defense class was conducted in collaboration with the Kochi City Police as part of the "Kanal Campaign 2023." Organized by the Gender Equity Club of the college, the program aimed to empower students with the skills and knowledge necessary to protect themselves in challenging situations.

The self-defense class provided participants with practical techniques and strategies for personal safety, including physical techniques for fending off attackers, as well as verbal and psychological tactics for de-escalating confrontations. Led by trained instructors from the Kochi City Police, the class emphasized the importance of awareness, confidence, and assertiveness in self-defense situations.

AFFILIATED TO MAHATMA GANOHI UNIVERSITY KOTTAYAM. APPROVED BY ARCT

The "Kanal Campaign 2023" initiative provided a platform for students to enhance their self-defense skills while also raising awareness about the importance of personal safety and security. By equipping participants with practical tools and strategies, the program aimed to foster a sense of confidence and empowerment among students, enabling them to navigate the world with greater resilience and assertiveness.