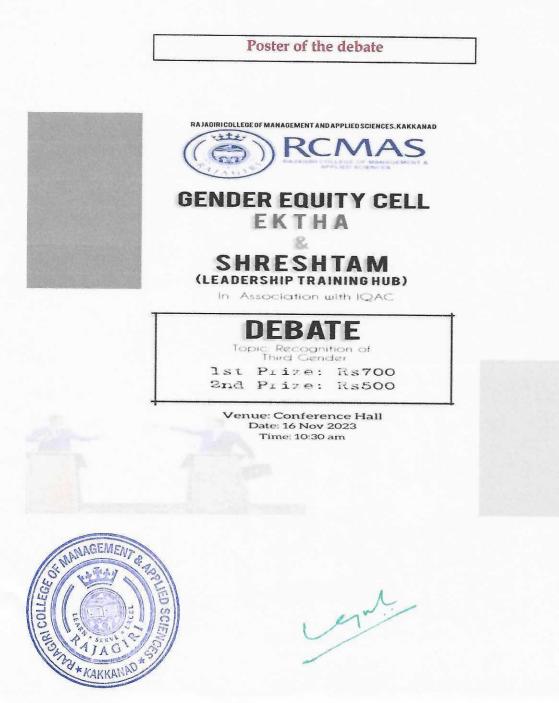

standing among participants. By engaging in respectful dialogue and active

SS

AG 22 \* KAKKANAD\*

unt



RAJAGIRI VALLEV PO., KAKKANAD, KOCHI - 682 039 Ph 0484-2955270 Email: principal@rajagincollege.edu.in www.rajagiricollege.edu.in

listening, students gained a deeper appreciation for the challenges faced by transgender and non-binary individuals in seeking legal recognition and acceptance. Through the initiative of the Gender Equity Cell, the debate competition served as a catalyst for raising awareness about the rights and visibility of the third gender within the college community. By encouraging students to critically examine societal norms and advocate for social change, the competition demonstrated the college's commitment to promoting diversity, inclusion, and social justice.





RAJAGIRI VALLEY P.O., KAKKANAD, KOCHI - 682 039 Ph: 0484-2955270 Email: principal irrajagiricollege.edu.in www.rajagiricollege.edu.in

Photograph of the Event





end



RAJAGIRI VALLEY P.O., KAKKANAD, KOCHI - 682 039 Ph: 0484-2955270 Email: principal irrajagiricollege.edu.in www.rajagiricollege.edu.in

#### Sample Certificate









Faculty coordinator Amala Linus Arcale

RAJAGIRI VALLEY P.D., KAKKANAD, KOCHI - 682 039 Ph: 0484-2955270 Email: principal: rajagiricollege.edu.in www.rajagiricollege.edu.in

#### Attendance document



#### GENDER EQUITY CELL (EKTHA) & LEADERSHIP TRAINING HUB (SHRESHTAM)

#### DEBATE COMPETITION 2023 ATTENDANCE SHEET

| SI. No | Chest No | Name .              | Batch  | Signature |
|--------|----------|---------------------|--------|-----------|
| 1