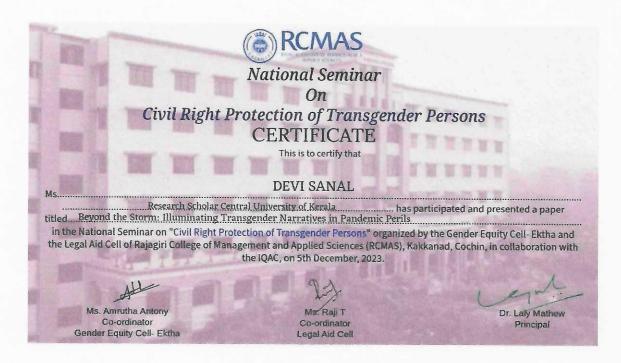

By collaborating with law enforcement authorities, the program ensured that HAT BAT BOLD ants received reliable and expert instruction in self-defense techniques. Additionally, the involvement of the Gender Equity Club underscored the importance

Lent

RAJAGIRI VALLEY P.O., KAKKANAD, KOCHI - 682 039 Ph: 0484-2955270 Email: principal ilirajagiricollege edu.in www.rajagiricollege edu.in

RAJAGIRI COLLEGE OF MANAGEMENT AND APPLIED SCIENCES

of promoting gender equality and empowering individuals of all genders to defend themselves against violence and aggression.