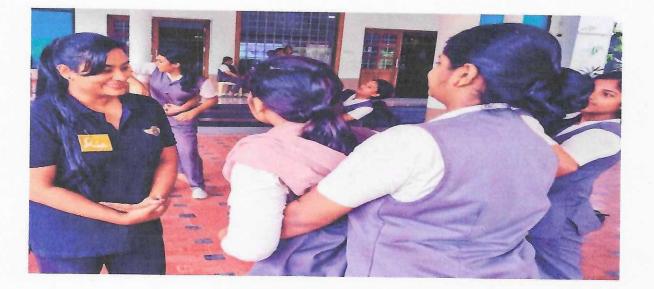

part of Kanal Campaign 2023)

On July 31, 2023, an interactive session on gender equity was held in collaboration with the District Women & Child Development Department Ernakulam as part of the "Kanal Campaign 2023." The session, organized by the Gender Equity Cell and NSS (National Service Scheme) of the college, aimed to promote awareness and dialogue on gender equality and women's empowerment. The interactive session provided students with the opportunity to engage in meaningful discussions and activities focused on understanding and addressing issues related to gender discrimination, stereotypes, and inequality. Facilitated by representatives from the District Women & Child Development Department Ernakulam, the session featured informative presentations, group discussions, and interactive exercises aimed at challenging biases and fostering inclusivity.

Photographs of the session

Prof. Neena Joseph interacting with the students

RAJAGIRI VALUEY P.O., KAKKANAD, KOCHI - 682 039 Ph: 0484-2955270 Email: principal@rajagiricollege.edu.in www.rajagiricollege.edu.in