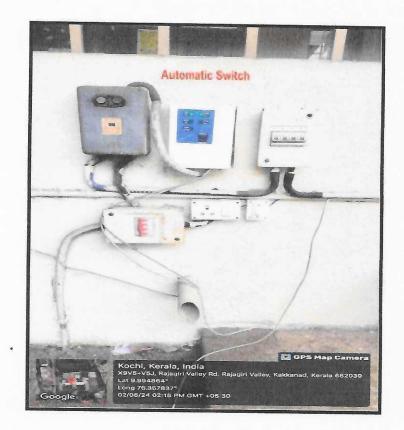

www.rajagiricollege.edu.in

7. Automatic Switch for Water Pumps

These switches ensure that the pump is activated when the water level drops below a predetermined point and automatically shuts off when the tank is full, preventing overflow.