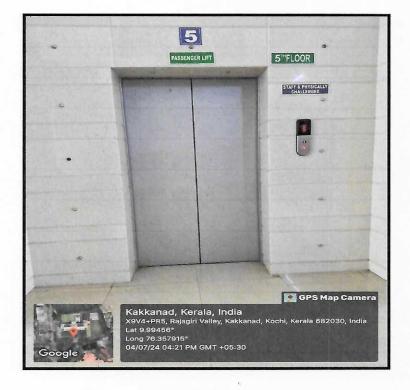

#### **1.Ramps and Lifts**

The architecture of Rajagiri College is composed with inclusivity in mind. Ramps gracefully wind their way through the campus, providing a seamless pathway for those with mobility challenges. Lifts at three different locations of the building ensure that every floor is within reach, breaking down the physical barriers that might hinder free movement. The college effectively transforms the notion of space into a canvas where everyone, regardless of physical ability, can navigate freely.