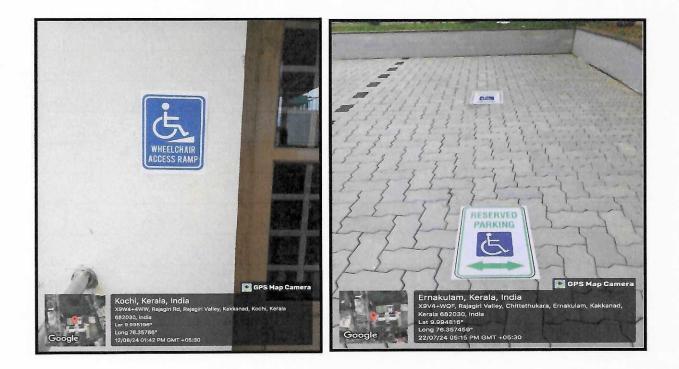

### 4.Adequate Signage for Divyangjan

Clear signage is vital for ensuring an inclusive and accessible environment for people with disabilities. It empowers them to navigate spaces independently, with a sense of autonomy. Signage with high-contrast text and clear symbols provides crucial information for those with visual impairments, while proper placement aids those with mobility limitations. Effective signage promotes safety, independence and equal access for everyone. Accessibility symbols; like the wheelchair and lift symbols and Directional and Information Signage provide clear and concise messages for the disabled.