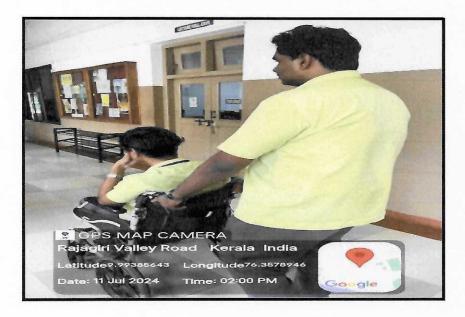

### 2. Mobility Assistance

Wheelchairs provide essential mobility and assistance to individuals who are unable to walk or have difficulty walking. A stock of well-maintained wheelchairs is readily available for those who require them. The enquiry desk or designated staff members can be contacted to arrange for wheelchair access upon arrival or at any point throughout the day.