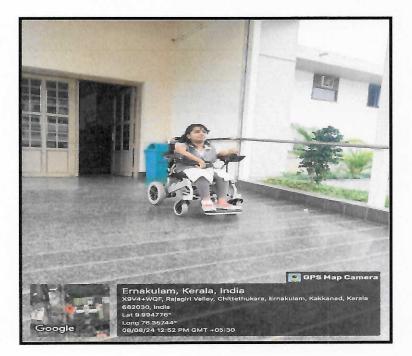

### 2. Mobility Assistance

Wheelchairs provide essential mobility and assistance to individuals who are unable to walk or have difficulty walking. A stock of well-maintained wheelchairs is readily available for those who require them. The enquiry desk or designated staff members can be contacted to arrange for wheelchair access upon arrival or at any point throughout the day.