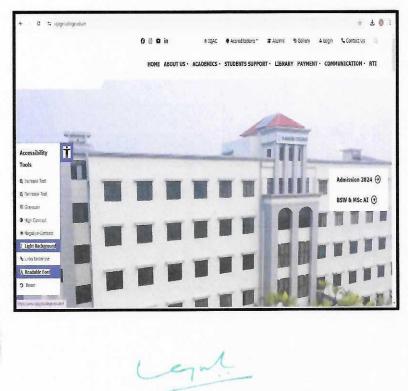

### 9.Assistive Technology

The integration of **assistive software EPUB** reflects the dedication to leveraging technology for inclusivity that opens up a world of learning for individuals with diverse learning needs. The text to speech functionality allows the EPUB software to read the text aloud, which is essential for users who are blind or visually impaired. The screen reader compatibility is very helpful for blind users to convert text on screen into speech or braille. Readers can also adjust the contrast between text and background for better visibility. The **College website is divyangjan-accessible**. Through these innovations, the institution transforms digital landscapes into spaces where every student can engage with academic content on their terms and pace. The library boasts a rich collection of books, journals and reference materials for in-depth exploration. They also provide access to a wealth of electronic resources through databases like **N-List** (for research papers) with a collection of 1,38,521 E-books and 11,24,250 E-journals and **EBSCO** (for scholarly journals) claiming Business source Elite- 1055 full text journals and 1055 Humanities full text journals.