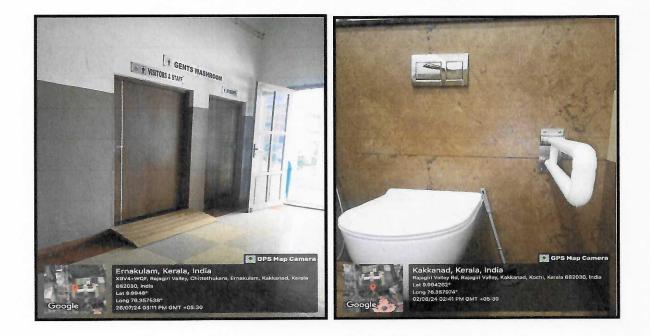

#### 5.Divyangjan-friendly Restrooms

The restrooms, specially designed to cater to the unique needs of individuals with disabilities, is a demonstration to the college's holistic approach to inclusivity. These spaces are crafted not merely as functional necessities but as embodiments of dignity, acknowledging that every student, irrespective of physical ability, deserves to experience their college journey with comfort and respect.

### Sensor Lights in Restroom

en

RAJAGIRI COLLEGE OF MANAGEMENT AND APPLIED SCIENCES