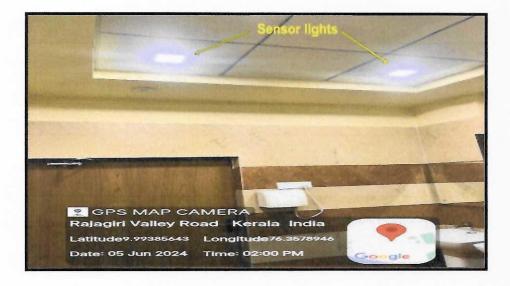

#### 6.Smart Devices for Divyangjan Accessibility

Assistive technology advancements are revolutionizing how people with disabilities interact with their environments. Motion-activated lighting, for instance, empowers individuals with mobility limitations or visual impairments by eliminating the need to physically locate and operate a light switch. This seemingly simple adaptation gives increased autonomy and promotes safe navigation.

### Sensor Lights in Restroom

en

RAJAGIRI COLLEGE OF MANAGEMENT AND APPLIED SCIENCES