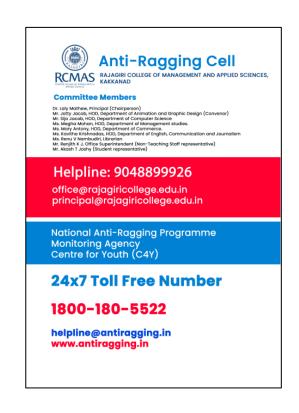

# 1. Screenshot of the Anti-Ragging Cell webpage

## **Online Communication**

Web Link: https://www.rajagiricollege.edu.in/anti-ragging-committee/

The RCMAS is dedicated to enforcing all aspects of the UGC Regulations on Curbing the Menace of Ragging in Higher Educational Institutions, 2009 (Ref: F.1-16/2007(CPP-II); Dated 17th June, 2009), as well as adhering to the guidelines issued by relevant authorities as needed.

Email: helpline@antiragging.in

#### Committee Members

Ms. Mary Antony

Ms. Megha Mohan

Ms. Kavitha Krishnadas

Ms. Sijo Jacob Dr. Ajithakumari K.R

# Mainline: 9048899926

office@rajagiricoflege.edu.in principal@rajagiricoflege.edu.in