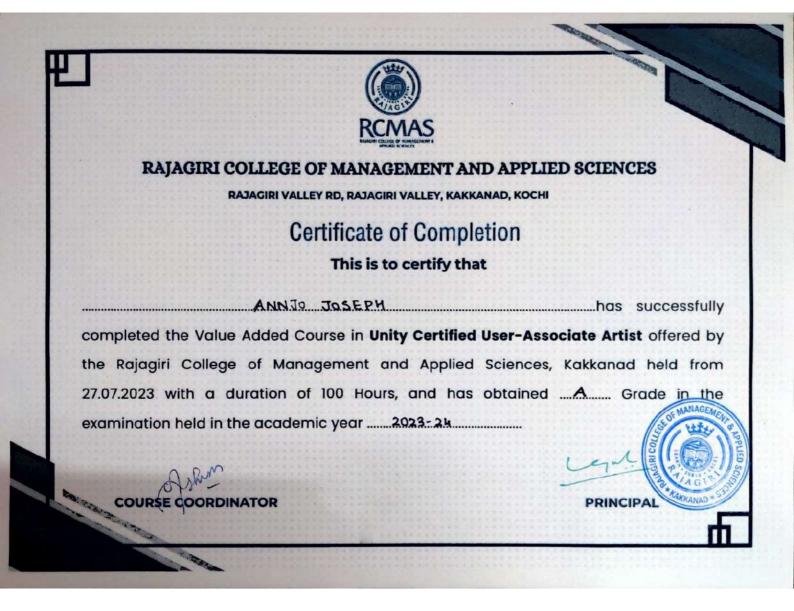

### DEPARTMENT OF ANIMATION AND GRAPHIC DESIGN Certificate of Completion This is to certify that

My. ANNJO JOSEPH has successfully completed the Certificate Course on the Art of Layout organized by the Department of Animation and Graphic Design, held from 13.07.2023 with a duration of 40 Hours, and has 

COURSE COORDINATOR

HEAD OF THE DEPARTMENT

PRINCIP

RAJAGIRI VALLEY RD, RAJAGIRI VALLEY, KAKKANAD, KOCHI