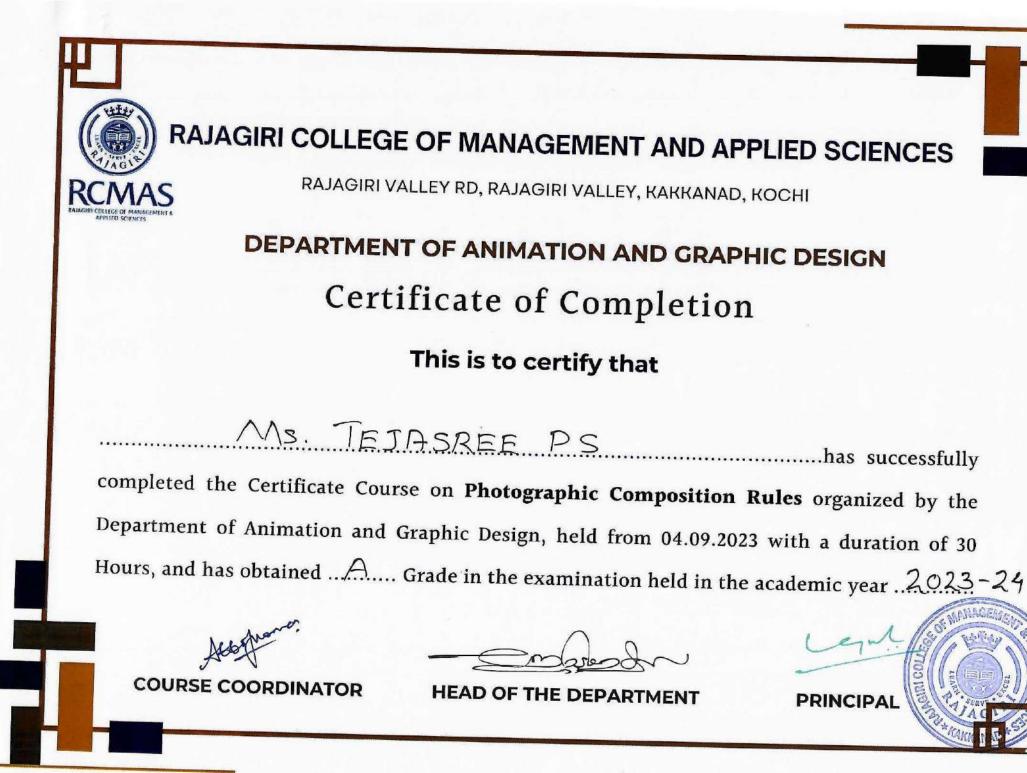

## DEPARTMENT OF ANIMATION AND GRAPHIC DESIGN Certificate of Completion

This is to certify that

MS. MALAVIKA B NAIR has successfully completed the Certificate Course on Photographic Composition Rules organized by the Department of Animation and Graphic Design, held from 04.09.2023 with a duration of 30 Hours, and has obtained ...B. Grade in the examination held in the academic year ...2023-

**COURSE COORDINATOR** 

HEAD OF THE DEPARTMENT

RAJAGIRI VALLEY RD, RAJAGIRI VALLEY, KAKKANAD, KOCHI