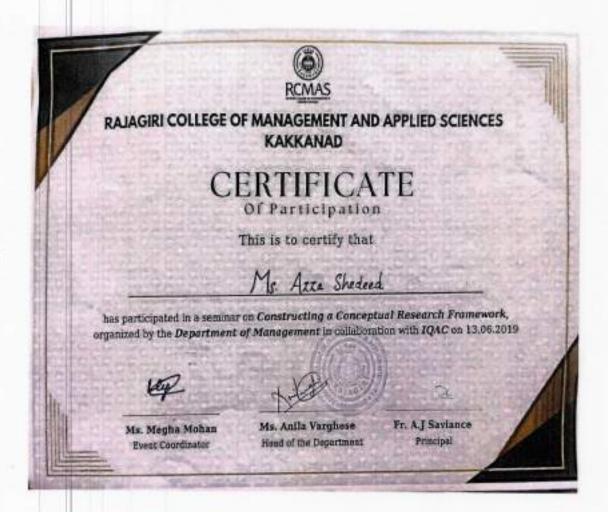

# 3.2.2: Detailed Report of Workshops/Seminars/Conferences Including Programs Conducted on Research Methodology, Intellectual Property Rights (IPR) and Entrepreneurship During 2019-2020

| Sl.<br>No | Year      | Programme                                                                                           | Page<br>Number |
|-----------|-----------|-----------------------------------------------------------------------------------------------------|----------------|
| 1         | 2019-2020 | Workshop on Crafting Academic and Industrial<br>Project Report                                      | 4              |
| 2         | 2019-2020 | Seminar on Sand Art: Transforming Passion into Business                                             | 18             |
| 3         | 2019-2020 | Seminar on Mastering Corporate Finesse: Skills for Business Problem-Solving for Young Entrepreneurs |                |
| 4         | 2019-2020 | Seminar on Business Ethics & Moral Values in<br>Entrepreneurship                                    | 35             |
| 5         | 2019-2020 | Seminar on Securing Intellectual Property in the Cyber World                                        | 44             |
| 6         | 2019-2020 | Seminar on Building Entrepreneurial Teams and<br>Leadership Skills                                  | 49             |
| 7         | 2019-2020 | Seminar on Entrepreneurial Goal Setting Strategies                                                  | 58             |
| 8         | 2019-2020 | One - Day Seminar on Entrepreneurship: Navigating<br>Business Careers                               | 68             |
| 9         | 2019-2020 | Seminar on Constructing a Conceptual Research<br>Framework                                          | 78             |