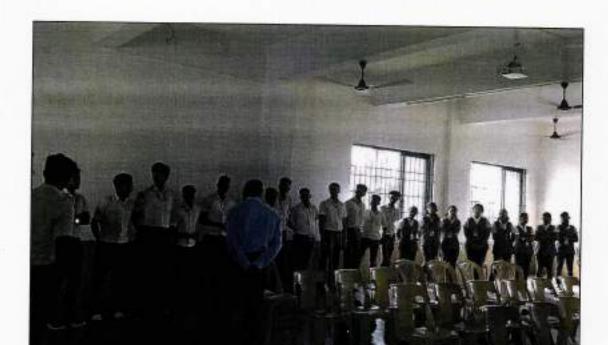

Photograph of Workshop on crafting Academic and Industrial Project Report,

RAIAGREVALLEY FO., KAKKANAD, KOCHE - 682 039. Ph: 0484-2955270 Errwit principal@vajagiricollage.edu.in www.minglifcollege.edu.m

A comprehensive workshop on Crafting Academic and Industrial Project Reports was held from November 20th to 21st, 2019, beginning at 9:30 AM each day. The workshop saw the participation of 53 individuals keen to enhance their skills in report writing. Ms. Anila Varghese, Assistant Professor at Rajagiri College of Management & Applied Sciences, was the expert resource person. The workshop was meticulously organized by the Management, with faculty oversight provided by Ms. Geethu Giby and student coordination led by Vyshak V Gopal. The primary goal of the workshop was to equip participants with the knowledge and techniques necessary to create professional and well-structured project reports. Ms. Geethu Giby inaugurated the workshop with opening remarks, welcoming participants and introducing Ms. Anila Varghese. She