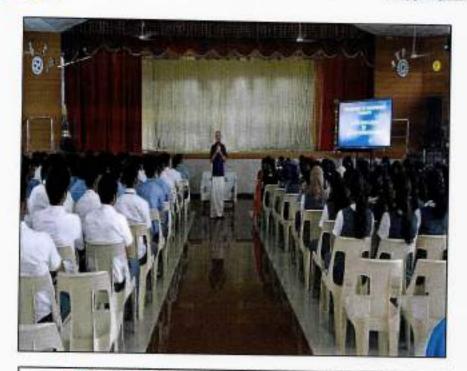

A comprehensive workshop on Crafting Academic and Industrial Project Reports was held from November 20th to 21st, 2019, beginning at 9:30 AM each day. The workshop saw the participation of 53 individuals keen to enhance their skills in report writing. Ms. Anila Varghese, Assistant Professor at Rajagiri College of Management & Applied Sciences, was the expert resource person. The workshop was meticulously organized by the Management, with faculty oversight provided by Ms. Geethu Giby and student coordination led by Vyshak V Gopal. The primary goal of the workshop was to equip participants with the knowledge and techniques necessary to create professional and well-structured project reports. Ms. Geethu Giby inaugurated the workshop with opening remarks, welcoming participants and introducing Ms. Anila Varghese. She