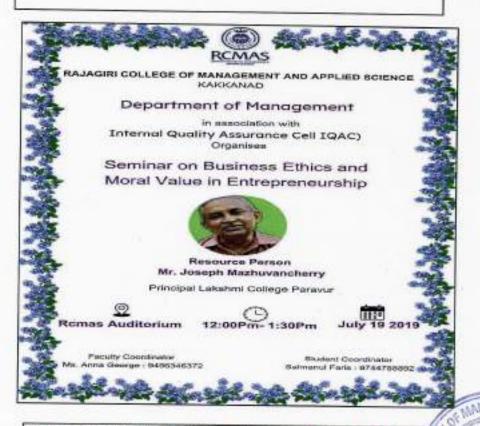

# 3.2.2: Detailed Report of Workshops/Seminars/Conferences Including Programs Conducted on Research Methodology, Intellectual Property Rights (IPR) and Entrepreneurship During 2019-2020

| Sl.<br>No | Year      | Programme                                                                                           | Page<br>Number |
|-----------|-----------|-----------------------------------------------------------------------------------------------------|----------------|
| 1         | 2019-2020 | Workshop on Crafting Academic and Industrial<br>Project Report                                      | 4              |
| 2         | 2019-2020 | Seminar on Sand Art: Transforming Passion into Business                                             | 18             |
| 3         | 2019-2020 | Seminar on Mastering Corporate Finesse: Skills for Business Problem-Solving for Young Entrepreneurs |                |
| 4         | 2019-2020 | Seminar on Business Ethics & Moral Values in<br>Entrepreneurship                                    | 35             |
| 5         | 2019-2020 | Seminar on Securing Intellectual Property in the Cyber World                                        | 44             |
| 6         | 2019-2020 | Seminar on Building Entrepreneurial Teams and<br>Leadership Skills                                  | 49             |
| 7         | 2019-2020 | Seminar on Entrepreneurial Goal Setting Strategies                                                  | 58             |
| 8         | 2019-2020 | One - Day Seminar on Entrepreneurship: Navigating<br>Business Careers                               | 68             |
| 9         | 2019-2020 | Seminar on Constructing a Conceptual Research<br>Framework                                          | 78             |