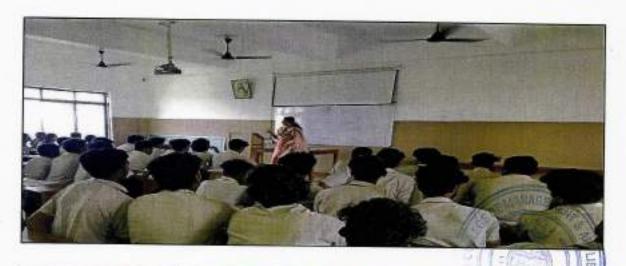

Photograph of Workshop on crafting Academic and Industrial Project Report,

RAIAGREVALLEY FO., KAKKANAD, KOCHE - 682 039. Ph: 0484-2955270 Errwit principal@vajagiricollage.edu.in www.minglifcollege.edu.m

A comprehensive workshop on Crafting Academic and Industrial Project Reports was held from November 20th to 21st, 2019, beginning at 9:30 AM each day. The workshop saw the participation of 53 individuals keen to enhance their skills in report writing. Ms. Anila Varghese, Assistant Professor at Rajagiri College of Management & Applied Sciences, was the expert resource person. The workshop was meticulously organized by the Management, with faculty oversight provided by Ms. Geethu Giby and student coordination led by Vyshak V Gopal. The primary goal of the workshop was to equip participants with the knowledge and techniques necessary to create professional and well-structured project reports. Ms. Geethu Giby inaugurated the workshop with opening remarks, welcoming participants and introducing Ms. Anila Varghese. She