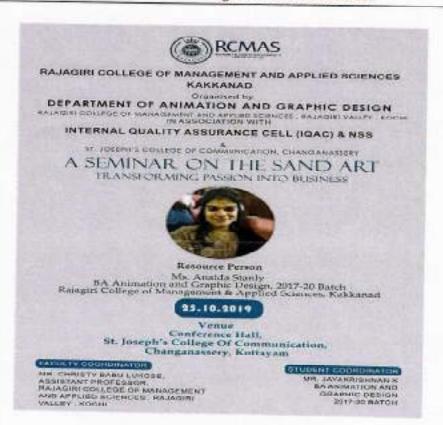

### Report: A seminar on the Sand Art: Transforming Passion into Business

| Program                                                                      | A seminar on the Sand Art: Transforming Passion into Busines                                                                                                                                                                                                                                                                 |
|------------------------------------------------------------------------------|------------------------------------------------------------------------------------------------------------------------------------------------------------------------------------------------------------------------------------------------------------------------------------------------------------------------------|
| Date                                                                         | 25.10.2019                                                                                                                                                                                                                                                                                                                   |
| No. of Participants                                                          | 30                                                                                                                                                                                                                                                                                                                           |
| Resource Person                                                              | Ms. Anaida Stanly, BA Animation and Graphic Design, 2017-20<br>Batch, Rajagiri College of Management And Applied Sciences,<br>Rajagiri Valley, Kochi                                                                                                                                                                         |
| Outcome                                                                      | Understanding of artistic techniques using sand, fostering creativity and encouraging them to explore innovative forms of expression in their work. Through hands-on practice and experiguidance, participants will gain confidence in manipulating sand as a medium, broadening their artistic repertoire, a unique medium. |
| Organized by                                                                 | Department Of Animation And Graphic Design, Rajagiri College<br>of Management And Applied Sciences , Rajagiri Valley , Kochi &<br>St. Joseph's College Of Communication, Changanassery                                                                                                                                       |
| Venue                                                                        | Conference Hall, St. Joseph's College Of Communication, Changanassery, Kotlayam                                                                                                                                                                                                                                              |
| aculty in charge                                                             | Mr. Christy Babu Lukose, Assistant Professor, Rajagiri College<br>Of Management And Applied Sciences, Rajagiri Valley, Kochi                                                                                                                                                                                                 |
| Student in charge  Mr. Jayakrishnan K, BA Animation and Graphic De  20 Batch |                                                                                                                                                                                                                                                                                                                              |

THE RECEIVED AND CONTRACT OF CONTRACT ANTHORNY OF COTALISTS

RAJAGIN VALLEY RO., KNOCALAO, KOCHI - 582 039 Ph: 0464-3955270 Final by principal lengaging orange, adults renewoologic foologicadulis

The one-day sand art seminar, held on October 25, 2023, at St. Joseph's College in Changanassery, provided students with a comprehensive introduction to the art of sand sculpting and design. Anaida Stanly, a third-year student of Animation and Graphics Design at Rajagiri College of Management and Applied Sciences, was invited as a guest to participate in this enriching experience. The seminar began with an overview of sand art, its history, and its cultural significance in various traditions around the world. This introduction included an exploration of famous sand artists and their works, serving as an inspiration for the students.

Program Poster of Asseminar on the Sand Art: Transforming Passion into Business

FILLATED TO REPORTED GARDIER GRADIER INSPERIOR KOTTODISM. APRICUED BY AUCTO

BAUAGIR YOULEY P.C., KAKKAYAD, KOCHI - 682 039 Ph:0494-2955270 Gradi principalgaljajárcallaga edula