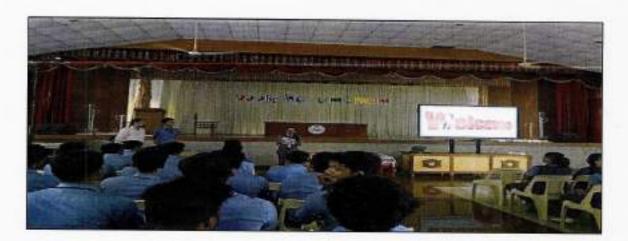

ical exercises and role-playing scenarios were used to illustrate how different leadership styles could be applied in various business situations.

Throughout the seminar, Mr. Kumar provided real-world examples of successful entrepreneurs who excelled in team building and leadership. He shared practical tips on how to motivate team members, delegate tasks effectively, and manage conflicts. Participants learned about the importance of setting clear expectations, providing regular feedback, and recognizing team achievements.

The seminar included interactive discussions where participants could share their experiences and challenges related to team building and leadership. A dedicated Q&A session allowed participants to ask specific questions and receive personalized advice from Mr. Kumar.



Photograph of Seminar on Building Entrepreneurial teams and leadership skil

Leg-



RAIAGRI VALLEY P.O., KAKKANAD, KOCHI - 682 038 Ph: 6484-2955270 Email: principal@rajogleicollege.edu.in www.rajagiricollege.edu.in



RAJAGIRI COLLEGE OF MANAGEMENT AND APPLIED SCIENCES KAKKANAD

## Department of Management

in association with Internal Quality Assurance Cell (IQAC) Organises

Seminar On Building Entrepreneurial Teams and Leadership Skills



Resource Person Mr. Naveen Kumar Trainer and Successful Coach



Remas Auditorium





June 27 2019

Faculty Coordinator Ms. Geethu Giby: 9048399211

Student Coordinator Niranjana S: 9895344244

Program Poster of Seminar :on Building Entrepreneurial Teams and Leadership Skills





PROMITED TO MANAGEM CONTINUES INVASCRIBING PROMISE AND CONTINUES.

A