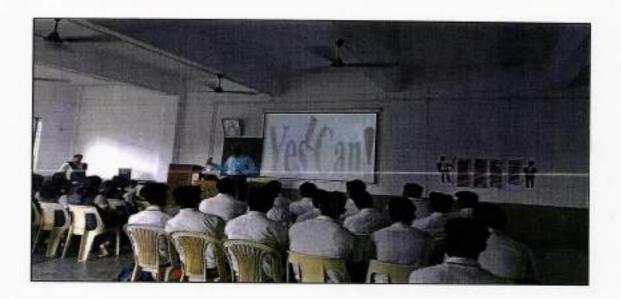

Lend

EFELICTED TO MAILUTAIN GUIDHFUNDINGTY, KOTTHUM, NEPROVED BY AICTS

SALINGRE VALLEY P.O., KAKILAVAD, KOCH - 682 (39) Ph. 9484-2955270 Ernell privippelmejogiscollege edulin www.negaricollege.ork.in

Photograph of A Seminar on the Sand Art: A seminar on the Sand Art: Transforming Passion into Business

THE RECEIVED AND CONTRACT OF CONTRACT ANTHORNY OF COTALISTS

RAJAGIN VALLEY RO., KNOCALAO, KOCHI - 582 039 Ph: 0464-3955270 Final by principal lengaging orange, adults renewoologic foologicadulis

The one-day sand art seminar, held on October 25, 2023, at St. Joseph's College in Changanassery, provided students with a comprehensive introduction to the art of sand sculpting and design. Anaida Stanly, a third-year student of Animation and Graphics Design at Rajagiri College of Management and Applied Sciences, was invited as a guest to participate in this enriching experience. The seminar began with an overview of sand art, its history, and its cultural significance in various traditions around the world. This introduction included an exploration of famous sand artists and their works, serving as an inspiration for the students.