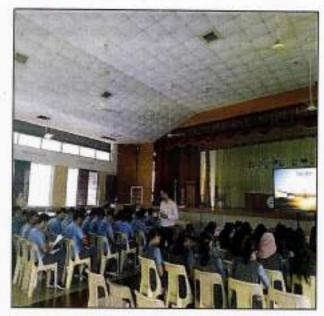

#### Report: Workshop on crafting Academic and Industrial project report

| Program           | Workshop on Crafting Academic and Industrial Project Report                                                                                                                 |  |  |
|-------------------|-----------------------------------------------------------------------------------------------------------------------------------------------------------------------------|--|--|
| Date              | 20.11.2019 to 21.11.2019<br>9:30 AM                                                                                                                                         |  |  |
| No.of Participant | s53                                                                                                                                                                         |  |  |
| Resource Person   | Ms.Anila Varghese, Assistant Professor, Department of<br>Management, Rajagiri College of Management & Applied Sciences                                                      |  |  |
| Outcome           | Participants acquired skills in crafting academic and industrial<br>project reports, improving their ability to document and<br>communicate project details professionally. |  |  |
| Organized by      | Department of Management                                                                                                                                                    |  |  |
| Faculty in charge | Ms. Geethu Giby, Department of Management, Rajagiri College o<br>Management and Applied Sciences, Kakkanad,                                                                 |  |  |
| Student in charge | Mr. Vyshak V Gopal, BBA 3 <sup>rd</sup> semester, Department of Management,<br>Rajagiri College of Management and Applied Sciences, Kakkanad                                |  |  |

A comprehensive workshop on Crafting Academic and Industrial Project Reports was held from November 20th to 21st, 2019, beginning at 9:30 AM each day. The workshop saw the participation of 53 individuals keen to enhance their skills in report writing. Ms. Anila Varghese, Assistant Professor at Rajagiri College of Management & Applied Sciences, was the expert resource person. The workshop was meticulously organized by the Management, with faculty oversight provided by Ms. Geethu Giby and student coordination led by Vyshak V Gopal. The primary goal of the workshop was to equip participants with the knowledge and techniques necessary to create professional and well-structured project reports. Ms. Geethu Giby inaugurated the workshop with opening remarks, welcoming participants and introducing Ms. Anila Varghese. She

Photograph of Workshop on crafting Academic and Industrial Project Report,

RAIAGREVALLEY FO., KAKKANAD, KOCHE - 682 039. Ph: 0484-2955270 Errwit principal@vajagiricollage.edu.in www.minglifcollege.edu.m