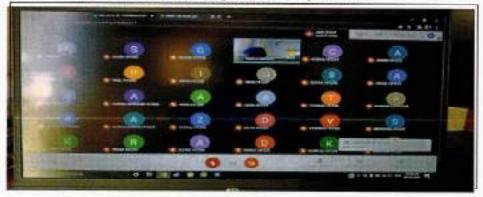

The seminar commenced at 12:00 PM with 61 participants, including students researchers, and faculty members, who were eager to learn from Ms. Jose's expertise

KAKKANNO

EAASE WULLY PD., SAXWAAD, IDOH - 652 US Publick 205270 Trail proceeding advised of legandum www.taated.exectory.com

Screenshot of Seminar on Constructing a Conceptual Research Framework

NUMBER VALUE TO, ORIGINAL KOCK - 562 335 Photole 3512/0 Intel proclamatics representation www.augustubige.etus.

RAJAGIRI COLLEGE OF MANAGEMENT AND APPLIED SCIENCES KAKKANAD