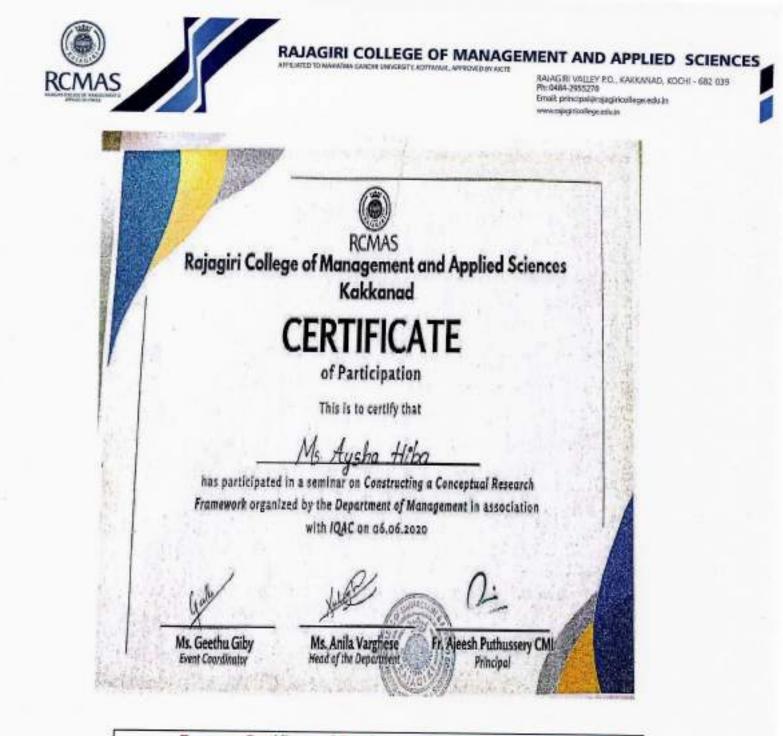

Report: Seminar on Constructing a Conceptual Research Framework

| Program           | Seminar on Constructing a Conceptual Research Framework                                                                                                        |  |
|-------------------|----------------------------------------------------------------------------------------------------------------------------------------------------------------|--|
| Date              | 6.06.2020<br>12:00 PM                                                                                                                                          |  |
| No.of Participant | s 61                                                                                                                                                           |  |
| Resource Person   | Ms.Neethu Maria Jose,Assistant Professor,Department of<br>Management,Rajagiri college of Management and Applied<br>Sciences,Kakkanad                           |  |
| Outcome           | Participants learned how to construct a conceptual research<br>framework, enhancing their ability to organize and present their<br>research ideas effectively. |  |
| Organized by      | Department of Management                                                                                                                                       |  |
| Faculty in charge | Ms.Geethu Giby , Department of Management, Rajagiri College of<br>Management and Applied Sciences,Kakkanad                                                     |  |
| Student in charge | Ms. Divya S.,BBA 3rd semester, Department of Management, Rajagiri<br>College of Management and Applied Sciences,Kakkanad                                       |  |

On June 6, 2020, the Department of Management organized an insightful seminar on "Constructing a Conceptual Research Framework," aimed at equipping participants with the skills necessary to effectively organize and present their research ideas. The seminar was conducted by Ms. Neethu Maria Jose, an esteemed Assistant Professor from Rajagiri College of Management and Applied Sciences, Kakkanad. With her extensive experience and expertise in research methodologies, Ms. Jose provided valuable insights into the construction of a conceptual research framework.

Ms. Geethu Giby, the faculty in charge, opened the seminar with a warm welcomeaddress. She emphasized the significance of a well-constructed conceptual research framework in enhancing the quality and coherence of academic research.Ms. Neethu Maria Jose began her session with an overview of what a conceptual research framework entails. She defined it as a visual representation that outlines the key variables, concepts, and the presumed relationships among them in a research study. Participants gained a thorough understanding of how to construct a conceptual research framework, which will significantly enhance their ability to organize and present their research ideas effectively. The knowledge and skills acquired during the seminar are expected to contribute to the overall quality and rigor of their academic research.