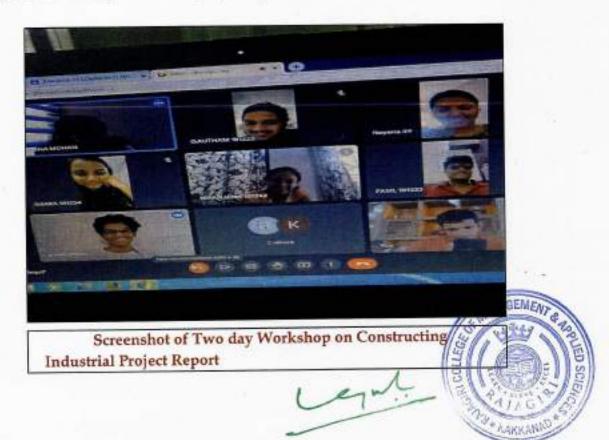

#### Report: Two - Day Workshop on constructing Industrial project report

| Program            | Two - Day Workshop on Constructing Industrial Project Report                                                                                                               |
|--------------------|----------------------------------------------------------------------------------------------------------------------------------------------------------------------------|
| Date               | 5.11.2020 to 6.11.2020<br>9:30 AM                                                                                                                                          |
| No.of Participants | 61                                                                                                                                                                         |
| Resource Person    | Ms. Anila Varghese, Assistant Professor, Department of Management,<br>Rajagiri college of Management and Applied Sciences, Kakkanad                                        |
| Outcome            | Participants gained practical skills in constructing industrial project<br>reports, improving their ability to document and communicate<br>project details professionally. |
| Organized by       | Department of Management                                                                                                                                                   |
| Faculty in charge  | Ms.Megha Mohan , Department of Management, Rajagiri College of<br>Management and Applied Sciences,Kakkanad                                                                 |
| Student in charge  | Mr.Vaishak V Gopal ,BBA 5 <sup>th</sup> semester, Department of Management,<br>Rajagiri College of Management and Applied Sciences,Kakkanad                                |

On November 5-6, 2020, a comprehensive two-day workshop on "Constructing Industrial Project Reports" was conducted, aiming to equip participants with the practical skills required to document and communicate project details professionally. The workshop was facilitated by Ms. Anila Varghese, an esteemed Assistant Professor from Rajagiri College of Management and Applied Sciences, Kakkanad. Her extensive expertise in project management and report writing provided valuable insights to the attendees.

The workshop began at 9:30 AM on November 5 with 61 enthusiastic participants. MacEMENT & Megha Mohan, the faculty in charge, emphasised the importance of precise and the second second

Lega

RALAG RI VOLLEY P.O., KAKKANAO, KOCHI - 682 039 Ph: 9444-2955270 Email: principal enipalitical logic adultin avvecual optical legit adultin