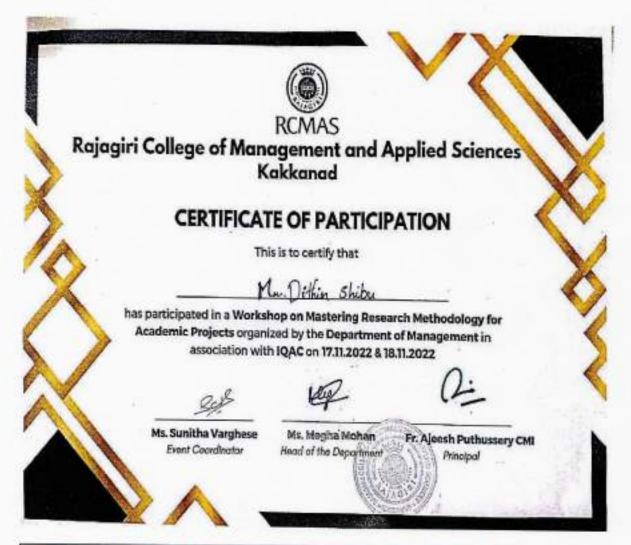

EY P.O., KARKANAO, KOCH - 682 039 Ph: 0484-2955270 Email: principal@rejagiricollege.edu.in www.rejugincollege.edu.in



RAJAGIRI COLLEGE OF MANAGEMENT AND APPLIED SCIENCES KAKKANAD

### Department of Management

in association with Internal Quality Assurance Cell (IQAC) Organises

Workshop on Mastering Research Methodology for Academic Project



Assistant professor, Roman



Assistant professor, Romas

Resource Person Ms. Anila Varghese & Ms. Megha Mohan

QLecture Hall 101

9:30AM



Faculty Coordinator Ms. Sunitha Varghese: 9747640097

Student Coordinator Shakeeba Faheem: 8943819024

Poster of Seminar on Mastering Research Methodology for Academic Projects





RAIAGRI WILLEY P.O., KAKKANIAD, KOOH - 682 039 Ph: 0484-2955270 Email principalprajagkicollege.edu.m www.rajagincollege.edu.in



Sample Certificate of Seminar on Mastering Research Methodology for Academic Projects





RAJAGRI VALLEY KO., KANCANAD, KOOH - 682 099 Phi 0484-2955270 Email: principalistajagirisollege.odu.in www.npagnicallegoudu.in



#### RAJAGIRI COLLEGE OF MANAGEMENT AND APPLIED SCIENCES

#### KAKANNAD

| DATE                          | 17.11.2022                                                           |
|-------------------------------|----------------------------------------------------------------------|
| TITLE                         | WORKSHOPS ON MASTERING RESEARCH<br>METHODOLOGY FOR ACADEMIC PROJECTS |
| DEPARTMENT/MANAGEMENT<br>CELL | DEPARTMENT OF MANAGEMENT                                             |
| VENUE                         | LECTURE HALL 101