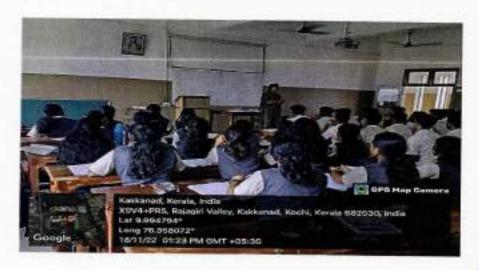

ormulation of research questions, hypothesis development, and the selection of appropriate research methods.

The second session focused on qualitative research methods. Ms. AnilaVarghese elaborated on various qualitative techniques such as interviews, focus groups, and case studies. She also provided practical tips on data collection, coding, and analysis .The workshop concluded with a feedback session, where participants expressed their satisfaction and the value they derived from the sessions. The participants acquired advanced skills in research methodology, which will significantly enhance their ability to conduct high-quality academic projects and publish their findings. The hands-on approach and the practical insights provided by the resource persons were particularly appreciated.



Photograph of Seminar on Mastering Research Methodology for Academic Projects

Lend



RAIAGIRI VIVLLEY P.O., KARKANAO, KOCH - 682 039 Ph: 0484-2955270 Email: principal@rejagiricollege.edu.in www.rejugincollege.edu.in



RAJAGIRI COLLEGE OF MANAGEMENT AND APPLIED SCIENCES KAKKANAD

### Department of Management

in association with Internal Quality Assurance Cell (IQAC) Organises

Workshop on Mastering Research Methodology for Academic Project



Assistant professor, Roman



Assistant professor, Romas

Resource Person Ms. Anila Varghese & Ms. Megha Mohan

QLecture Hall 101

9:30AM



Faculty Coordinator Ms. Sunitha Varghese: 9747640097

Student Coordinator Shakeeba Faheem: 8943819024

Poster of Seminar on Mastering Research Methodology for Academic Projects





RAIAGRI WILLEY P.O., KAKK