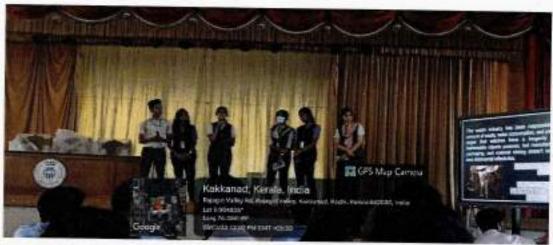

Photographs of Seminar on Avishkar: Cultivating Innovation in Prod for Young Entrepreneurs

MAKKAMAS

RAJAGIRI VALLEY R.C., KARKANAD, KOX)-E - 582 039 Ph: 0484-2955270 Email: principaleirajagiricollege.edu.in www.nijagntcollego.edu.in