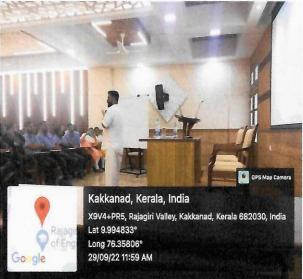

On the 8th of March 2023, a seminar titled "Avishkar: Cultivating Innovation in Product Launch for Young Entrepreneurs" was organized by the Management department. The seminar aimed to impart innovative strategies and insights crucial for successful product launches to aspiring young entrepreneurs. It was a platform where 60 participants gathered to enhance their knowledge in market research, product development, and effective marketing techniques. The primary objective of the seminar was to equip young entrepreneurs with the necessary tools and knowledge to innovate and excel in the new titive market landscape. By the end of the session, participants were established to game thts into various facets of product launches, thereby enhancing their entrepreneuring skills. Throughout the seminar,

FILLIATED TO MAHATMA GANDHI BANGHI BANGHI KOTTANDA, APPROVED BY ARCTE

RAMGRI VALLEY FO., KAKKANAD, KDOH - 682 039 Ph: 0484-2955270 Break principal@ajagiricalinge.edu.iv www.njagricollege.edu.in

participants showed keen interest and active engagement, reflecting their eagerness to absorb knowledge and apply it to their entrepreneurial ventures. They actively participated in discussions, asked pertinent questions, and shared their own experiences, fostering a collaborative learning environment. The seminar incorporated interactive sessions where participants engaged in group discussions, case study analyses, and hypothetical scenario planning. These activities encouraged peer-to-peer learning and enabled attendees to brainstorm ideas collaboratively. The absence of a specific resource person was compensated by the active involvement of participants, who shared their experiences and insights, enriching the overall learning environment.

Photographs of Seminar on Avishkar: Cultivating Innovation in Prod for Young Entrepreneurs

MAKKAMAS

RAJAGIRI VALLEY R.C., KARKANAD, KOX)-E - 582 039 Ph: 0484-2955270 Email: principaleirajagiricollege.edu.in www.nijagntcollego.edu.in