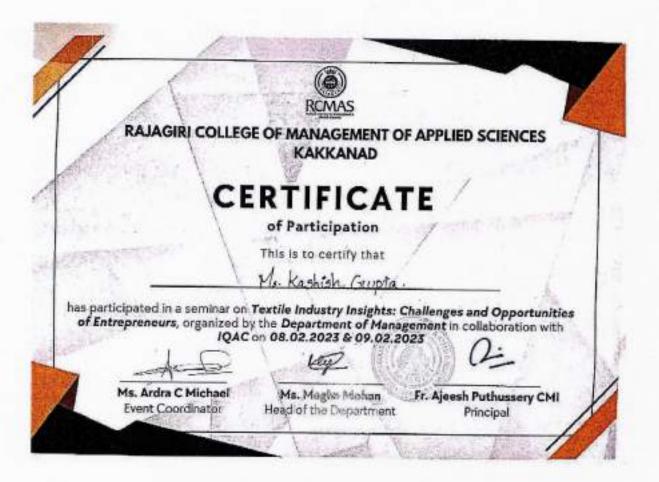

LEGE OF MANAGEMENT AND APPLIED SCIENCES. KAKKANAD

#### Department of Management

in asssociation with Internal Quality Assurance Cell (IQAC) Organises

Seminar on textile industry insight: Challengers and Opportunities of Entrepreneurs



Co-founder & Ceo Astrek Innovation



Director, Swapna Group, Founder-Talisha Fashion

Resource Person Mr. Robin Kanattu Thomas & Mr. Rezwin Ali

Conference Hall

Faculty Goordinator Ms. Archa C Michael : 7736406710

12:30 pm

9113 2:30 pm February 08 2023 February 09 2023

Student Coordinator Shakeeba Faheem: 8943819024

Poster of Seminar on Textile industry and Insights: Challenges and Opportunities of Entrepreneurs

MIL





RAJAGRI VALLEY P.D., KAKKANAO, KOCHI - 682 039 Ph: 0484-2855270 Emoit principal@raugirlcollege.edu.in www.snjagiricollege.edum



Sample Certificate of Seminar on Textile industry Insights: Challenges and Opportunities of Entrepreneurs





RAJAGRI VALLEY P.O., KAIOKANAO, KDCH - 682 038 Ph: 0484-2955270 Email: principalitrajagirisollege.edu.in anwarpagncolegiseds.in



## RAJAGIRI COLLEGE OF MANAGEMENT AND APPLIED SCIENCES

| P. 1999                     | MANAMAN                                                                                   |
|-----------------------------|-------------------------------------------------------------------------------------------|
| DATE                        | 08.02.2023                                                                                |
| TITLE                       | SEMINAR ON TEXTILE INDUSTRY INSIGHTS:<br>CHALLENGES AND OPPORTUNITIES OF<br>ENTREPRENEURS |
| DE