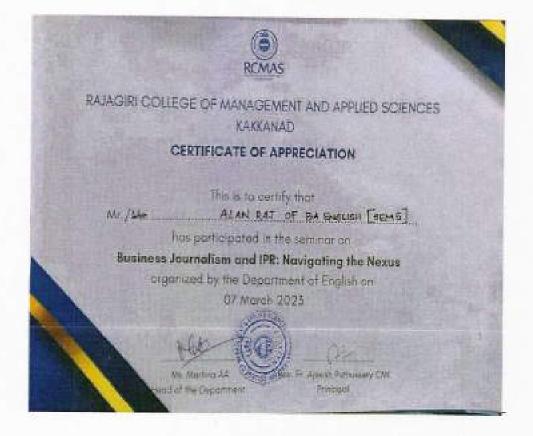

#### Report: Seminar on Business Journalism and IPR: Navigating the Nexus

| Program             | Seminar on Business Journalism and IPR: Navigating the Nexus              |
|---------------------|---------------------------------------------------------------------------|
| Data                | 07.03.2023                                                                |
| Date                | 10:30 am to 1:30 pm                                                       |
| No. of Participants | 47                                                                        |
| Resource Person     | Mr R. Roshan, Mathrubhumi Chief business Journalist                       |
|                     | Participants gained insights into the intersection of business journalism |
| Outcome             | and intellectual property rights, learning how to navigate and leverage   |
|                     | this nexus for informed business decisions.                               |
| Organized by        | Department of English                                                     |
|                     | Ms. Martina AA,                                                           |
| Faculty in all away | Assistant Professor,                                                      |
| Faculty in charge   | Department of English,                                                    |
|                     | Rajagiri College of Management and Applied Sciences, Kakkanad             |
|                     | Aparna Shankar,                                                           |
| C. 1 1              | BA English 5th Semester,                                                  |
| Student in charge   | Department of English,                                                    |
|                     | Rajagiri College of Management and Applied Sciences, Kakkanad             |

NAVAGER VIOLET FOIL EMPLOYING WOCH - 652 029 Pt-0484-260076 FreeE policiosky objecting in the www.mageristyn.edu.in

Sample Certificate of the Seminar on Business Journalism and IPR: Navigating the Nexus