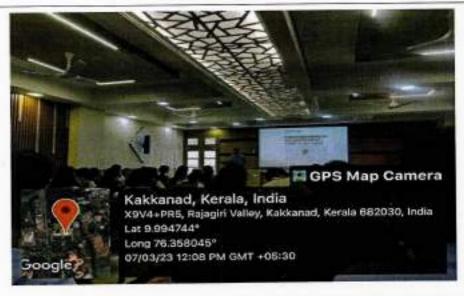

The seminar on "Business Journalism and IPR: Navigating the Nexus" was held on 7 March 2023 from 10:30 AM to 1:30 PM in the Conference Hall. The seminar was conducted by Mr. R. Roshan, the Chief Business Journalist at Mathrubhumi, and was organized by Ms. Martina AA, the Faculty Coordinator, and Ms. Aparna Shankar, the Student Coordinator. The seminar aimed to shed light on the interplay between business journalism and intellectual property rights (IPR), exploring the impact of IPR on business reporting and the ethical considerations involved.

#### Photographs of the Seminar on Business Journalism and IPR: Navigating the Nexus

Jen Jen

SAMORE VALUE FO., KONDANNO, KOOH - 882 038 Ph 9894-2855270 Emili principal conjugación de grania in

www.enjogenicollege.edu.in