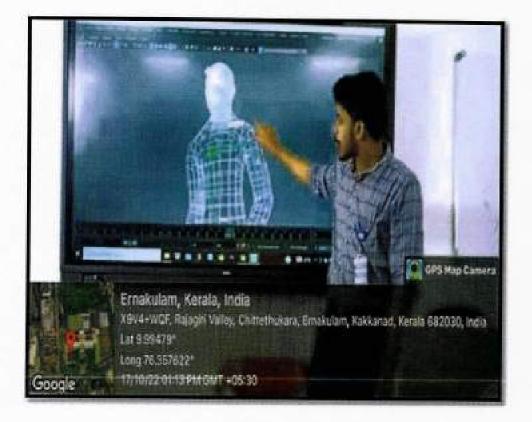

Photographs of Seminar on Avishkar: Cultivating Innovation in Prod for Young Entrepreneurs

MAKKAMAS

RAJAGIRI VALLEY R.C., KARKANAD, KOX)-E - 582 039 Ph: 0484-2955270 Email: principaleirajagiricollege.edu.in www.nijagntcollego.edu.in