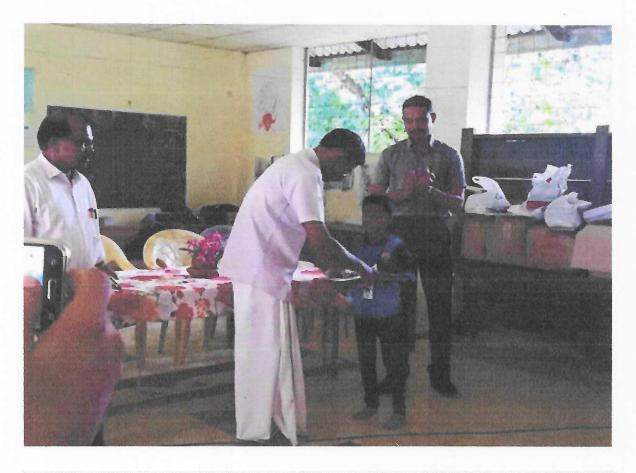

| Program | Technological Advancement: Laptop Donation to Devi Vilasam |
|---------|------------------------------------------------------------|
|         | School                                                     |
| Date    | 25.01.2020                                                 |

Photograph of Technological Advancement: Laptop Donation to Devi Vilasam School

PRINCIPAL Rajagiri College of Management & Applied Sciences Rajagiri Valley. P. O., Kakkanad - 682 039

RAJAGIRI VALLEY P.O., KAKKANAD, KOCHI - 682 039 Ph: 0484-2955270 Email: principal@rajagiricollege.edu.in www.rajagiricollege.edu.in