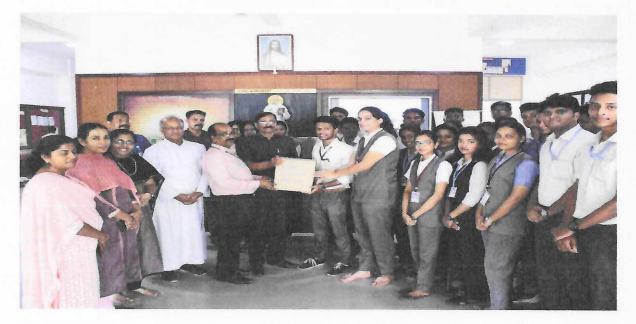

| Program | Technological Advancement: Laptop Donation to Devi Vilasam |
|---------|------------------------------------------------------------|
|         | School                                                     |
| Date    | 25.01.2020                                                 |

Photograph of Technological Advancement: Laptop Donation to Devi Vilasam School

PRINCIPAL Rajagiri College of Management & Applied Sciences Rajagiri Valley. P. O., Kakkanad - 682 039

RAJAGIRI VALLEY P.O., KAKKANAD, KOCHI - 682 039 Ph: 0484-2955270 Email: principal@rajagiricollege.edu.in www.rajagiricollege.edu.in