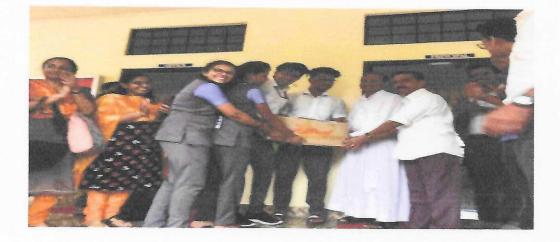

| Program | Technological Advancement: Laptop Donation to Devi Vilasam |
|---------|------------------------------------------------------------|
|         | School                                                     |
| Date    | 25.01.2020                                                 |

Photograph of Technological Advancement: Laptop Donation to Devi Vilasam School

PRINCIPAL Rajagiri College of Management & Applied Sciences Rajagiri Valley. P. O., Kakkanad - 682 039

RAJAGIRI VALLEY P.O., KAKKANAD, KOCHI - 682 039 Ph: 0484-2955270 Email: principal@rajagiricollege.edu.in www.rajagiricollege.edu.in