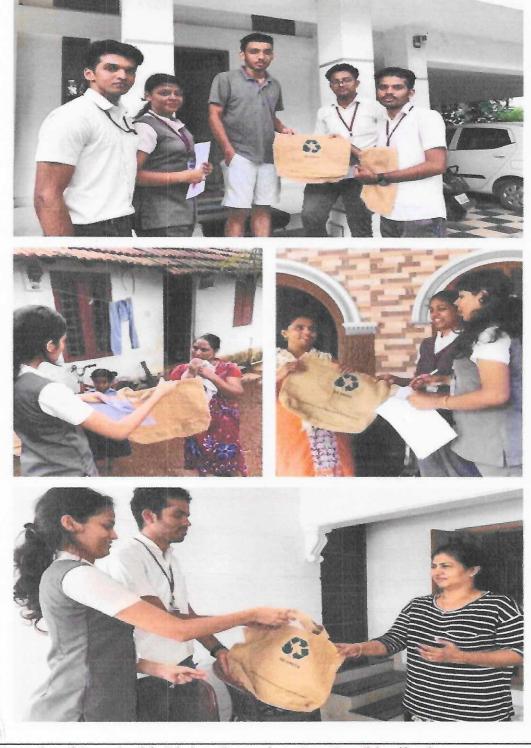

| Program | Green Community Initiative: Distribution of Plant Saplings and Grow |
|---------|---------------------------------------------------------------------|
|         | Bags to Nearby Community                                            |
| Date    | 28.11.2019                                                          |

Photograph of Green Community Initiative: Distribution of Plant Saplings and Grow Bags to Nearby Community

PRINCIPAL Rajagiri College of Management & Applied Sciences Rajagiri Valley. P. O., Kakkanad - 682 039