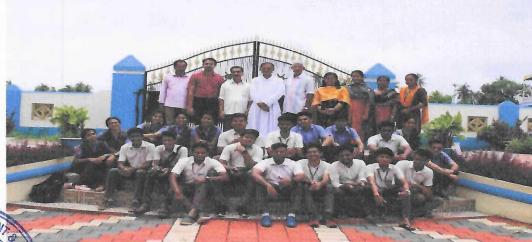

| Program | Technological Advancement: Laptop Donation to Devi Vilasam |
|---------|------------------------------------------------------------|
|         | School                                                     |
| Date    | 25.01.2020                                                 |

Photograph of Technological Advancement: Laptop Donation to Devi Vilasam School

PRINCIPAL Rajagiri College of Management & Applied Sciences Rajagiri Valley. P. O., Kakkanad - 682 039

RAJAGIRI VALLEY P.O., KAKKANAD, KOCHI - 682 039 Ph: 0484-2955270 Email: principal@rajagiricollege.edu.in www.rajagiricollege.edu.in