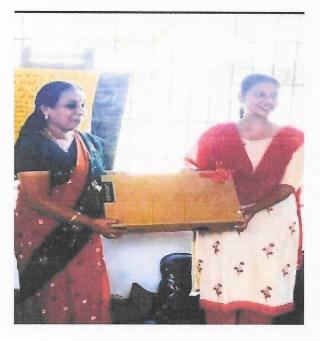

| Program | Technological Advancement: Laptop Donation to Devi Vilasam |
|---------|------------------------------------------------------------|
|         | School                                                     |
| Date    | 25.01.2020                                                 |

Photograph of Technological Advancement: Laptop Donation to Devi Vilasam School

PRINCIPAL Rajagiri College of Management & Applied Sciences Rajagiri Valley. P. O., Kakkanad - 682 039

RAJAGIRI VALLEY P.O., KAKKANAD, KOCHI - 682 039 Ph: 0484-2955270 Email: principal@rajagiricollege.edu.in www.rajagiricollege.edu.in