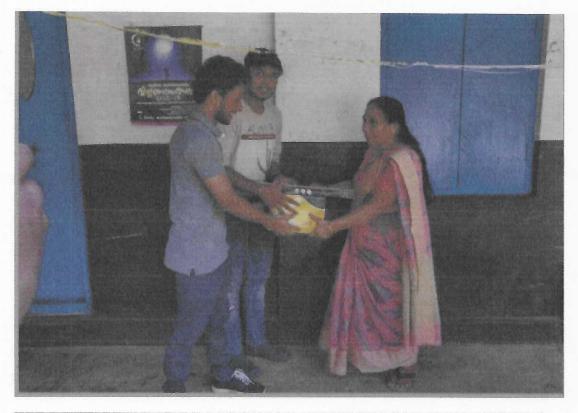

| Program | Technological Advancement: Laptop Donation to Devi Vilasam |
|---------|------------------------------------------------------------|
|         | School                                                     |
| Date    | 25.01.2020                                                 |

Photograph of Technological Advancement: Laptop Donation to Devi Vilasam School

PRINCIPAL Rajagiri College of Management & Applied Sciences Rajagiri Valley. P. O., Kakkanad - 682 039

RAJAGIRI VALLEY P.O., KAKKANAD, KOCHI - 682 039 Ph: 0484-2955270 Email: principal@rajagiricollege.edu.in www.rajagiricollege.edu.in