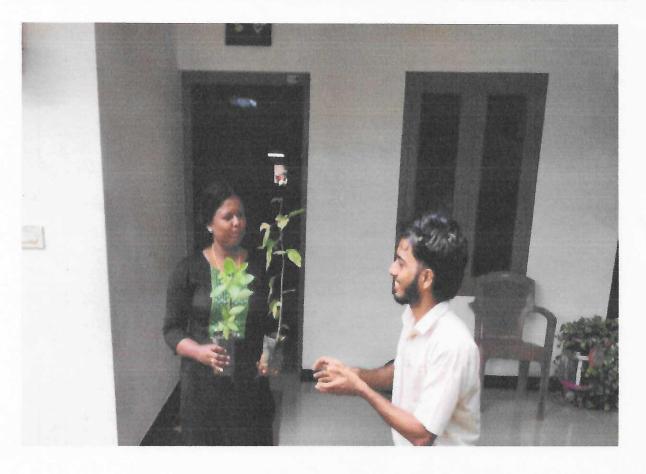

| Program | Green Community Initiative: Distribution of Plant Saplings and Grow |
|---------|---------------------------------------------------------------------|
|         | Bags to Nearby Community                                            |
| Date    | 28.11.2019                                                          |

Photograph of Green Community Initiative: Distribution of Plant Saplings and Grow Bags to Nearby Community

PRINCIPAL Rajagiri College of Management & Applied Sciences Rajagiri Valley. P. O., Kakkanad - 682 039