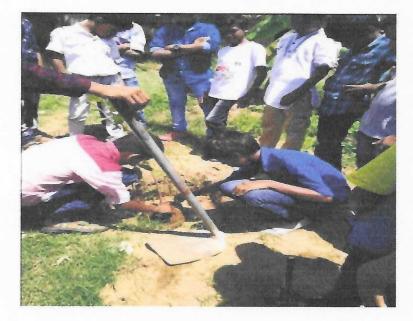

| Program | Green Campus Project: Tree Sapling Planting at Devi Vilasam |
|---------|-------------------------------------------------------------|
|         | School                                                      |
| Date    | 05.06.2019                                                  |

Photograph of Green Campus Project: Tree Sapling Planting at Devi Vilasam School

env

RAJAGIRI VALLEY P.O., KAKKANAD, KOCHI - 682 039 Ph: 0484-2955270 Email: principal@rajagiricollege.edu.in www.rajagiricollege.edu.in