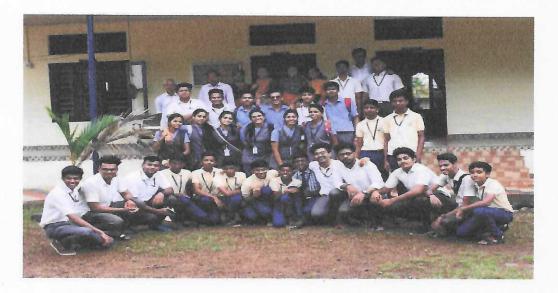

| Program | Technological Advancement: Laptop Donation to Devi Vilasam |
|---------|------------------------------------------------------------|
|         | School                                                     |
| Date    | 25.01.2020                                                 |

Photograph of Technological Advancement: Laptop Donation to Devi Vilasam School

PRINCIPAL Rajagiri College of Management & Applied Sciences Rajagiri Valley. P. O., Kakkanad - 682 039

RAJAGIRI VALLEY P.O., KAKKANAD, KOCHI - 682 039 Ph: 0484-2955270 Email: principal@rajagiricollege.edu.in www.rajagiricollege.edu.in