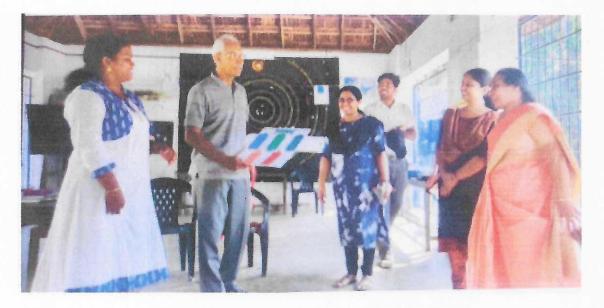

| Program | Inclusive Education Visit: Interaction with Students of Vimukthi Special |
|---------|--------------------------------------------------------------------------|
|         | School                                                                   |
| Date    | 18.01.2020                                                               |

Photograph of Inclusive Education Visit: Interaction with Students of Vimukthi Special School

en

PRINCIPAL Rajagiri College of Management & Applied Sciences Rajagiri Valley. P. O., Kakkanad - 682 039

RAJAGIRI VALLEY P.O., KAKKANAD, KOCHI - 682 039 Ph:0484-2955270 Email: principal@rajagiricollege.edu.in www.rajagiricollege.edu.in