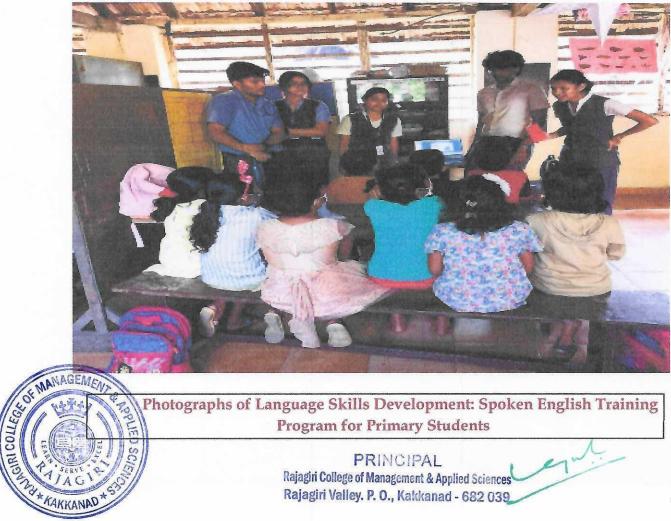

| Program | Language Skills Development: Spoken English Training Program |  |
|---------|--------------------------------------------------------------|--|
| Tiogram | for Primary Students                                         |  |
| Date    | 10.03.2022 to 11.03.2022                                     |  |

Photographs of Language Skills Development: Spoken English Training **Program for Primary Students** 

PRINCIPAL

Rajagiri College of Management & Applied Sciences Rajagiri Valley. P. O., Kakkanad - 682 039