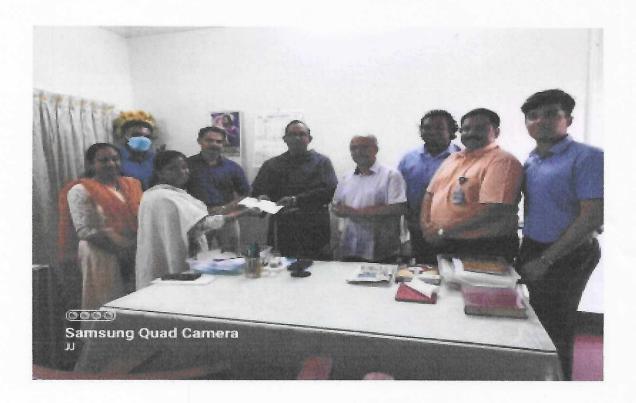

| Program | Health Campaign: AIDS Awareness Contribution to Assisi<br>Snehalaya |
|---------|---------------------------------------------------------------------|
| Date    | 02.04.2022                                                          |

Photograph of Health Campaign: AIDS Awareness Contribution to Assisi Snehalaya

PRINCIPAL
Rajagiri College of Management & Applied Sciences
Rajagiri Valley. P. O., Kakkanad - 682 039

AFFILIATED TO MAHATMA GANDHI UNIVERSITY, KOTTAYAM, APPROVED BY AICTE