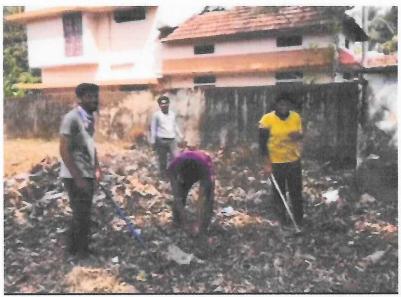

| D       | Environmental Stewardship: Cleaning and Greening the Devi |
|---------|-----------------------------------------------------------|
| Program | Vilasam School Premises                                   |
| Date    | 11.03.2022                                                |

Photograph of Environmental Stewardship: Cleaning and Greening the Devi Vilasam School Premises

PRINCIPAL

Rajagiri College of Management & Applied Sciences Rajagiri Valley. P. O., Kakkanad - 682 039

RAJAGIRI VALLEY P.O., KAKKANAD, KOCHI - 682 039 Ph: 0484-2955270 Email: principal@rajagiricollege.edu.in www.rajagfricollege.edu.in