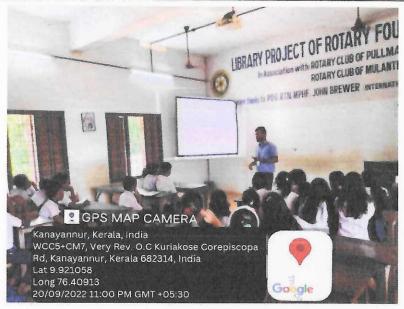

| Program | Foundation in English: Interactive Grammar and Vocabulary Session for |
|---------|-----------------------------------------------------------------------|
|         | Students of St Mary's HSS, Thalacode                                  |
| Date    | 20.09.2022                                                            |

Photographs of Foundation in English: Interactive Grammar and Vocabulary
Session for Students of St Mary's HSS, Thalacod

PRINCIPAL
Rajagiri College of Management & Applied Science
Rajagiri Valley. P. O., Kakkanad - 682 03