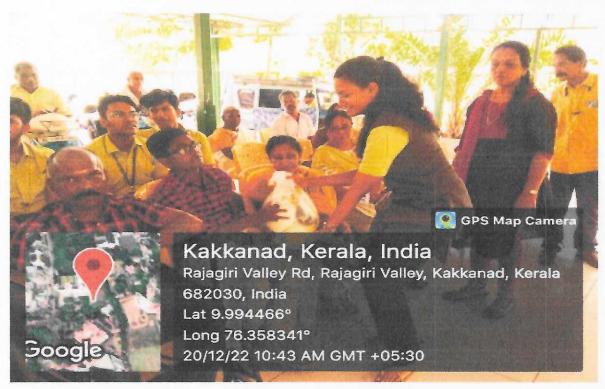

| Program | Christmas Kit Distribution to Families of All Kerala WheelChair |
|---------|-----------------------------------------------------------------|
|         | Rights Federation                                               |
| Date    | 20.12.2022                                                      |

of Christmas Kit Distribution to Families of all Kerala Wheelchair Rights TANAMANAD Y TANAMANAD Y Federation

Rajagiri College of Management & Applied Sciences Rajagiri Valley. P. O., Kakkanad - 682 039