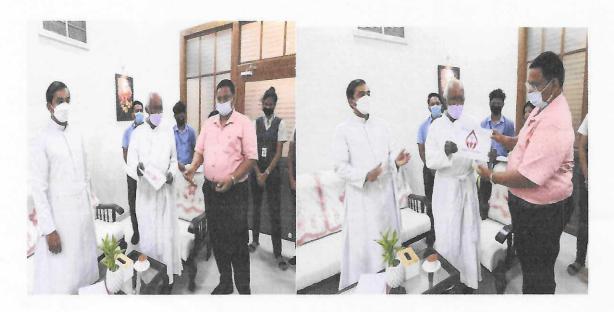

| Program | Christmas Kit Distribution to Families of All Kerala WheelChair |
|---------|-----------------------------------------------------------------|
|         | Rights Federation                                               |
| Date    | 20.12.2022                                                      |

of Christmas Kit Distribution to Families of all Kerala Wheelchair Rights TANAMANAD Y TANAMANAD Y Federation

Rajagiri College of Management & Applied Sciences Rajagiri Valley. P. O., Kakkanad - 682 039