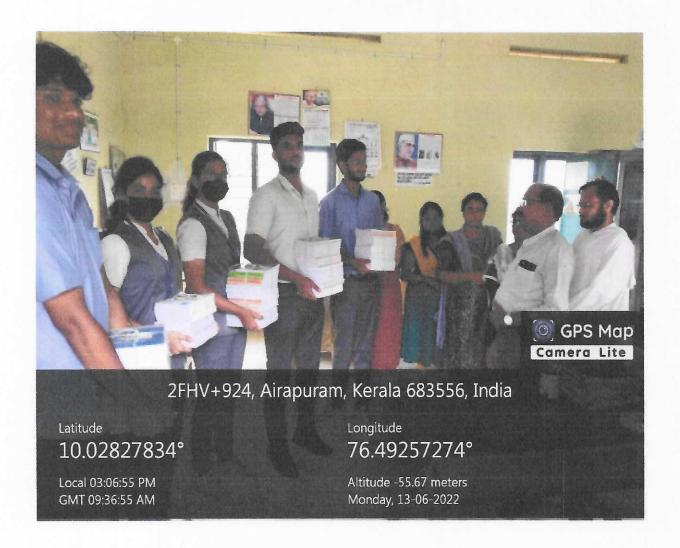

RAJAGIRI VALLEY P.O., KAKKANAD, KOCHI - 682 039 Ph: 0484-2955270 Email: principal@rajagiricollege.edu.in www.rajagiricollege.edu.in

| Program | Literacy Advancement: Book Distribution to Muzhavannoor School |  |
|---------|----------------------------------------------------------------|--|
|         | Students                                                       |  |
| Date    | 13.06.2022                                                     |  |

Photograph of Literacy Advancement: Book Distribution to Muzhavannoor School Students

PRINCIPAL
Rajagiri College of Management & Applied Sciences
Rajagiri Valley. P. O., Kakkanad - 682 039

OF WANAGENEY OF WA