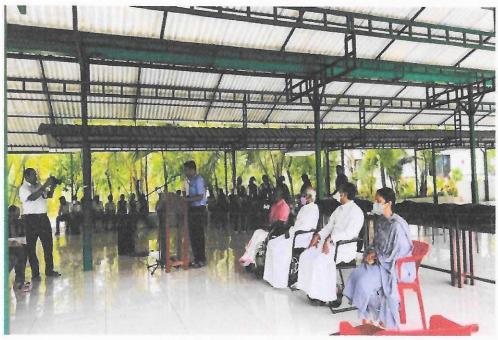

| Program | Christmas Kit Distribution to Families of All Kerala WheelChair |
|---------|-----------------------------------------------------------------|
|         | Rights Federation                                               |
| Date    | 20.12.2022                                                      |

of Christmas Kit Distribution to Families of all Kerala Wheelchair Rights TANAMANAD Y TANAMANAD Y Federation

Rajagiri College of Management & Applied Sciences Rajagiri Valley. P. O., Kakkanad - 682 039