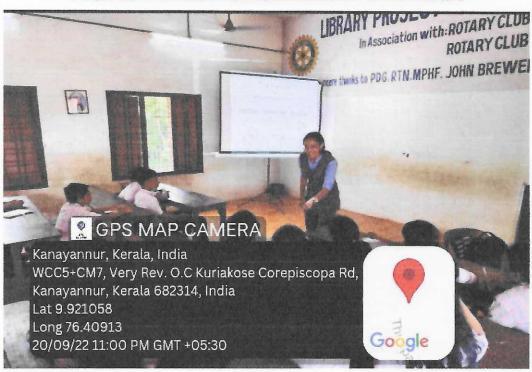

| Program | Foundation in English: Interactive Grammar and Vocabulary Session for |
|---------|-----------------------------------------------------------------------|
|         | Students of St Mary's HSS, Thalacode                                  |
| Date    | 20.09.2022                                                            |

Photographs of Foundation in English: Interactive Grammar and Vocabulary
Session for Students of St Mary's HSS, Thalacod

PRINCIPAL
Rajagiri College of Management & Applied Science
Rajagiri Valley. P. O., Kakkanad - 682 03