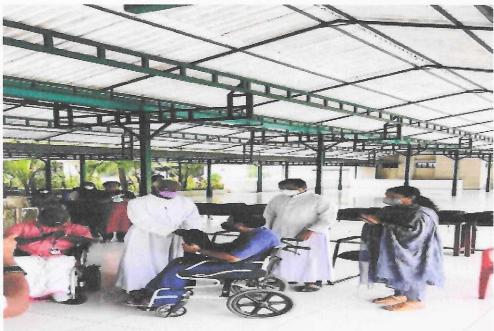

| Program | Christmas Kit Distribution to Families of All Kerala WheelChair |
|---------|-----------------------------------------------------------------|
|         | Rights Federation                                               |
| Date    | 20.12.2022                                                      |

of Christmas Kit Distribution to Families of all Kerala Wheelchair Rights TANAMANAD Y TANAMANAD Y Federation

Rajagiri College of Management & Applied Sciences Rajagiri Valley. P. O., Kakkanad - 682 039