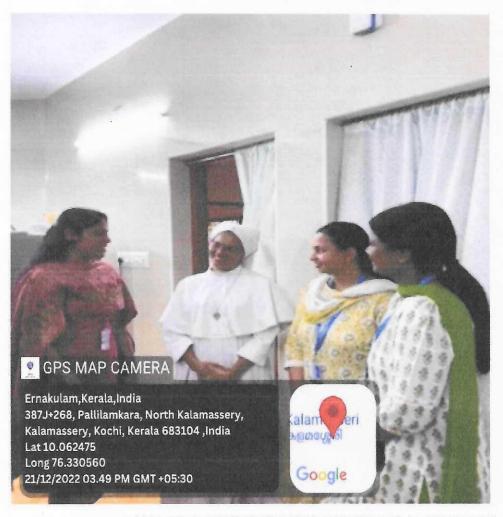

| Program | Child Care Provision: Distribution of Baby Essentials at Valsalyam<br>Sisubhavan |
|---------|----------------------------------------------------------------------------------|
| Date    | 21.12.2022                                                                       |

Photograph of Child Care Provision: Distribution of Baby Essentials at Valsalyam Sisubhavan

PRINCIPAL Rajagiri College of Management & Applied Sciences

Rajagiri Valley. P. O., Kakkanad - 682 039

RAJAGIRI VALLEY P.O., KAKKANAD, KOCHI - 682 039 Ph: 0484-2955270 Email: principal@rajagiricollege.edu.in www.rajagiricollege.edu.in