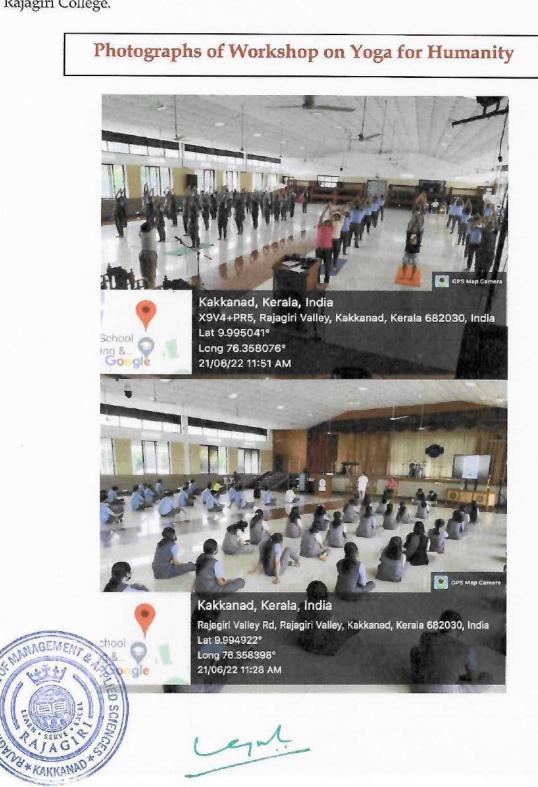

## by the Institution 2019 - 2024

| SL. No. | Year                                                                       | Programme                                                                                                                  | Date                        | Page No.   |
|---------|----------------------------------------------------------------------------|----------------------------------------------------------------------------------------------------------------------------|-----------------------------|------------|
| 1.      | 2023-2024                                                                  | Workshop on Practice of Yogasana, Pranayama<br>and Meditation                                                              | 21.06.2023 to<br>22.06.2023 | 04 to 10   |
| 2.      | 2023-2024                                                                  | Seminar on Sustainable Super foods: Millets for<br>Health                                                                  | 21.06.2023 to<br>23.06.2023 | 11 to 22   |
| 3.      | 2023-2024                                                                  | Seminar on Smiling through Struggles: Nurturing<br>Mental Health in Difficult Times                                        | 23.06.2023 to<br>24.06.2023 | 23 to 36   |
| 4.      | 2023-2024                                                                  | Workshop on Shutter Success: A Two-Day DSLR<br>Hands- For Entrepreneurial Skills                                           | 21.08.2023 to<br>22.08.2023 | 37 to 46   |
| 5.      | 2023-2024                                                                  | Workshop on Nurturing an Entrepreneurial<br>Attitude in Education                                                          | 14.09.2023 to<br>15.09.2023 | 47 to 58   |
| 6.      | 2023-2024                                                                  | Seminar on Charting Your Path to Professional<br>Development: Empowering Through Life Skills,<br>Upskilling and Reskilling | 27.09.2023 to<br>28.09.2023 | 59 to 73   |
| 7.      | 2023-2024                                                                  | Seminar on Alumni Success Stories:<br>Entrepreneurial Skills Unveiled                                                      | 17.10.2023 to<br>18.10.2023 | 74 to 86   |
| 8.      | 2023-2024                                                                  | Seminar on Empowering Students with Life Skills<br>and Entrepreneurial Skills: "Spark of Success"                          | 20.03.2024 to<br>21.03.2024 | 87 to 98   |
| 9.      | 2022-2023                                                                  | Workshop on Yoga for Humanity                                                                                              | 21.06.2022 to<br>22.06.2022 | 99 to 105  |
| 10.     | 2022-2023                                                                  | 2022-2023 Seminar on Prevention of Life Style Diseases<br>through Yoga                                                     |                             | 106 to 113 |
| 11.     | 2022-2023 Workshop on Clay Sculpt: Unleashing Creativity<br>with Kalimannu |                                                                                                                            | 06.12.2022 to<br>08.12.2022 | 114 to 128 |
| 12.     | 2022-2023                                                                  | Workshop on Acting out Language and Life Skills                                                                            | 09.01.2023<br>to13.01.2023  | 129 to 144 |