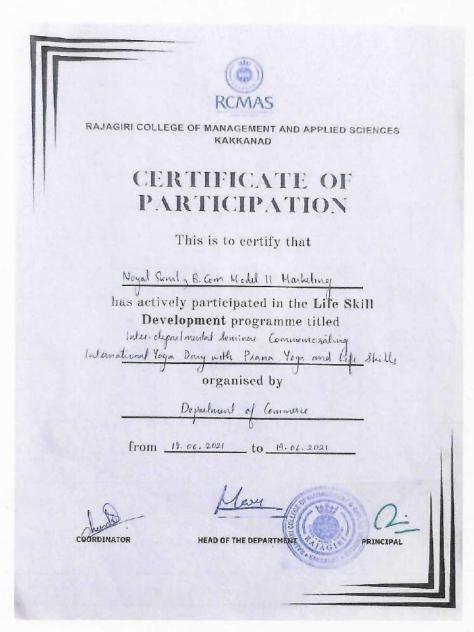

#### Brochure of Workshop on Practice of Yogasana, Pranayama, and Meditation

(8) REMAS

RAJAGIRI COLLEGE OF MANAGEMENT AND APPLIED SCIENCES KAKKANAD NSS Unit No 236 Department of Physical Education

In Association with IQAC