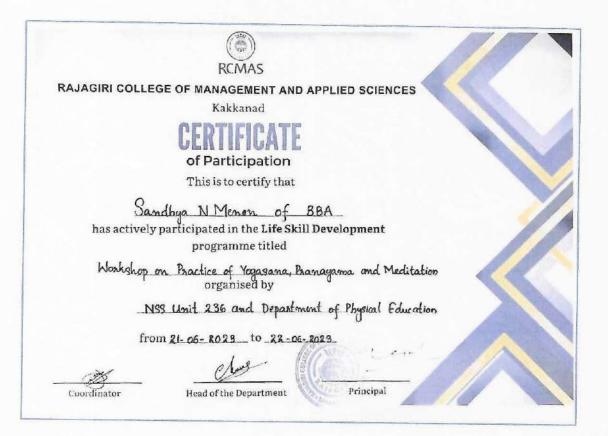

# 1. Workshop on Practice of Yogasana, Pranayama and Meditation

KOTTAYAM, APPROVED BY AIC TE

| Programme                                                                                                                                      | Workshop on Practice of Yogasana, Pranayama, and<br>Meditation                                                        |
|------------------------------------------------------------------------------------------------------------------------------------------------|-----------------------------------------------------------------------------------------------------------------------|
| Date                                                                                                                                           | 21 June 2023 to 22 June 2023                                                                                          |
| No. of Participants                                                                                                                            | 56 Students                                                                                                           |
| Resource Person                                                                                                                                | Dr. E.M.G. Nair, Director, Pathanjali Pranayoga Vidyapeedom,<br>Government of India certified Advanced Yoga Therapist |
| Dutcome Deeper understanding of yoga practices, including asam<br>pranayama, and meditation, enhancing their physical ar<br>mental well-being. |                                                                                                                       |
| Organized by                                                                                                                                   | NSS Unit, Department of Physical Education in association with IQAC                                                   |
| Faculty in charge                                                                                                                              | Dr. Chandralal V.S, Hitha P S                                                                                         |
| Student in charge Mr. Navaneeth K R, Ms. Sooraja N P                                                                                           |                                                                                                                       |

Rajagiri College of Management and Applied Sciences organized a two-day workshop on the practice of Yogasana, Pranayama, and Meditation from 21st June 2023 to 22nd June 2023. The workshop aimed to promote health and wellness among students, reduce stress, raise awareness about the benefits of yoga, foster community building, appreciate cultural significance, develop skills, encourage inclusivity and participation, and recognize and motivate students for their efforts and achievements.

A total of 56 students participated in the workshop. The event benefited from the expertise of Dr. E.M.G. Nair, Director of Pathanjali Pranayoga Vidyapeedom, Government of India Certified Senior Naturopathy & Advanced Yoga Therapist, and Conventional Ayurvedic Therapist, who provided valuable insights into various yoga practices and their benefits.