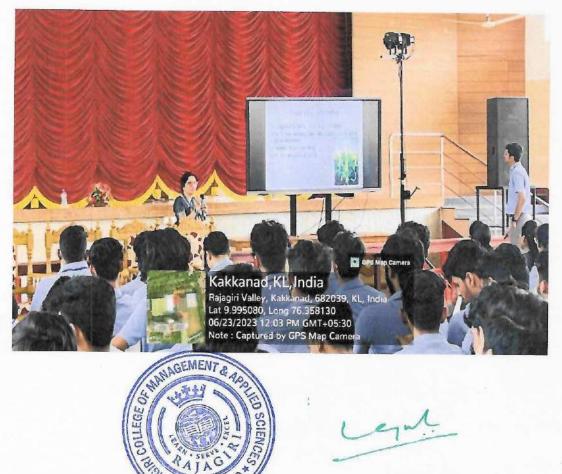

## Photographs of Seminar on Sustainable Foods: Millets for Health

FF

BEST PAJA

AFFILIATED TO MAHATMA GANDHI UNIVERSITY, ROTTAYAM, APPROVED BY AIC FE

RAJAGIRI VALLEY P.G., KAKKANAD, KOCHI - 6S2 039 Ph:0484 2955270 Email: principal@rajagiricollege.edu.in www.rajagaicoflege.edu.in

The seminar titled "Sustainable Food: Millets for Health" was conducted on 23<sup>rd</sup> June 2023, at the College Auditorium, coordinated by Ms. Josmy Mathew and Ms. Diana Joseph, Assistant Professors at RCMAS. The seminar aimed to promote awareness and understanding of millets as sustainable and nutritious superfoods beneficial for health and well-being. Dr. Anooja Thomas K, Coordinator of School Food Science and Technology and Former Principal at MG University, Baker College for Women, Kottayan, served as the resource person, bringing expertise in food science and nutrition to entit the seminar.