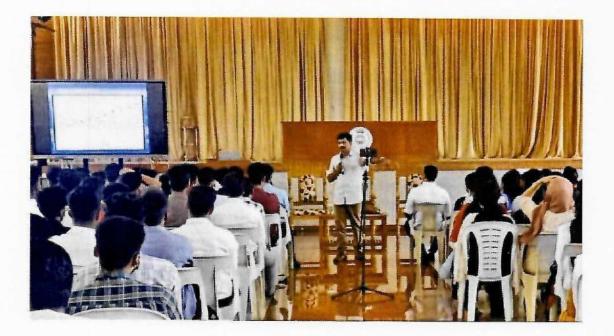

Rajagiri College of Management and Applied Sciences organized a two-day workshop on the practice of Yogasana, Pranayama, and Meditation from 21st June 2023 to 22nd June 2023. The workshop aimed to promote health and wellness among students, reduce stress, raise awareness about the benefits of yoga, foster community building, appreciate cultural significance, develop skills, encourage inclusivity and participation, and recognize and motivate students for their efforts and achievements.

A total of 56 students participated in the workshop. The event benefited from the expertise of Dr. E.M.G. Nair, Director of Pathanjali Pranayoga Vidyapeedom, Government of India Certified Senior Naturopathy & Advanced Yoga Therapist, and Conventional Ayurvedic Therapist, who provided valuable insights into various yoga practices and their benefits.

RAJAGIRI VALLEY P.O., KAKKANAD, KOCHI - 682 039 Ph: 0484 2955270 Email: principal erajagiricollege.edu.in www.rajagiricollege.edu.in

The workshop included a series of engaging sessions covering different yoga postures (asanas), breathing techniques (pranayama), and mindfulness practices (meditation). Participants were guided through the proper techniques and benefits of each practice, helping them to integrate these practices into their daily routines. The workshop successfully met its objectives, with participants gaining a deeper understanding of yoga's positive impact on their physical and mental well-being. The acquired knowledge and experience are expected to significantly enhance the participants' overall wellness, preparing them for a healthier and more balanced lifestyle. The Workshop on the Practice of Yogasana, Pranayama, and Meditation served as a platform for students to engage deeply with the practice of yoga, fostering a culture of health and wellness within the academic community at Rajagiri College.