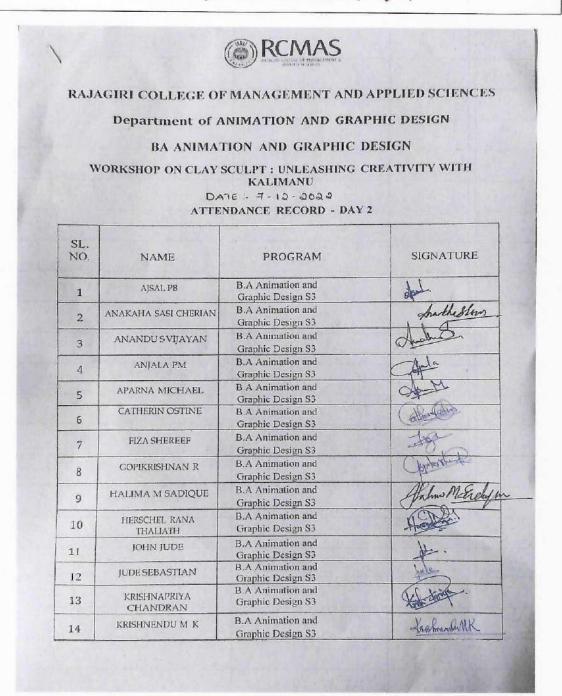

## by the Institution 2019 - 2024

| SL. No. | Year                                                                       | Programme                                                                                                                  | Date                        | Page No.   |
|---------|----------------------------------------------------------------------------|----------------------------------------------------------------------------------------------------------------------------|-----------------------------|------------|
| 1.      | 2023-2024                                                                  | Workshop on Practice of Yogasana, Pranayama<br>and Meditation                                                              | 21.06.2023 to<br>22.06.2023 | 04 to 10   |
| 2.      | 2023-2024                                                                  | Seminar on Sustainable Super foods: Millets for<br>Health                                                                  | 21.06.2023 to<br>23.06.2023 | 11 to 22   |
| 3.      | 2023-2024                                                                  | Seminar on Smiling through Struggles: Nurturing<br>Mental Health in Difficult Times                                        | 23.06.2023 to<br>24.06.2023 | 23 to 36   |
| 4.      | 2023-2024                                                                  | Workshop on Shutter Success: A Two-Day DSLR<br>Hands- For Entrepreneurial Skills                                           | 21.08.2023 to<br>22.08.2023 | 37 to 46   |
| 5.      | 2023-2024                                                                  | Workshop on Nurturing an Entrepreneurial<br>Attitude in Education                                                          | 14.09.2023 to<br>15.09.2023 | 47 to 58   |
| 6.      | 2023-2024                                                                  | Seminar on Charting Your Path to Professional<br>Development: Empowering Through Life Skills,<br>Upskilling and Reskilling | 27.09.2023 to<br>28.09.2023 | 59 to 73   |
| 7.      | 2023-2024                                                                  | Seminar on Alumni Success Stories:<br>Entrepreneurial Skills Unveiled                                                      | 17.10.2023 to<br>18.10.2023 | 74 to 86   |
| 8.      | 2023-2024                                                                  | Seminar on Empowering Students with Life Skills<br>and Entrepreneurial Skills: "Spark of Success"                          | 20.03.2024 to<br>21.03.2024 | 87 to 98   |
| 9.      | 2022-2023                                                                  | Workshop on Yoga for Humanity                                                                                              | 21.06.2022 to<br>22.06.2022 | 99 to 105  |
| 10.     | 2022-2023                                                                  | 2022-2023 Seminar on Prevention of Life Style Diseases<br>through Yoga                                                     |                             | 106 to 113 |
| 11.     | 2022-2023 Workshop on Clay Sculpt: Unleashing Creativity<br>with Kalimannu |                                                                                                                            | 06.12.2022 to<br>08.12.2022 | 114 to 128 |
| 12.     | 2022-2023                                                                  | Workshop on Acting out Language and Life Skills                                                                            | 09.01.2023<br>to13.01.2023  | 129 to 144 |