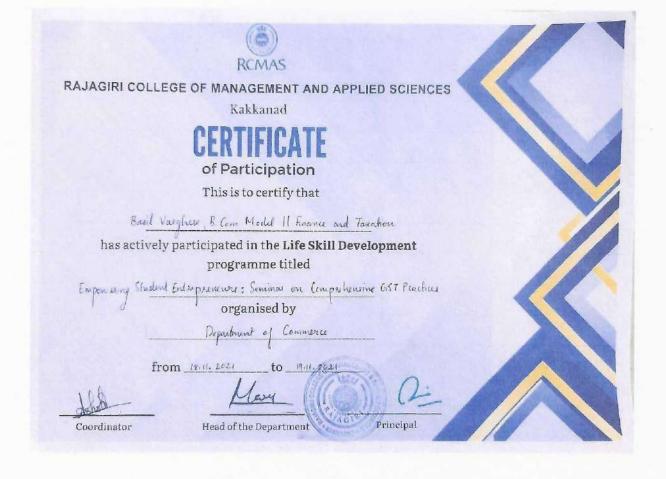

#### Dear Sir/Madam

Rajagiri College of Management and Applied Sciences, Kakkanad, Kerala, established in 2005, is under the guidance of the CMI Fathers, a religious congregation founded by St. Kuriakase Elias Chavara. Belanging to the Sacred Heart Province of the CMI, the college is driven by the motto "Learn, Serve, Excel" and aims to enhance the moral, social, and rational foundation of its students.