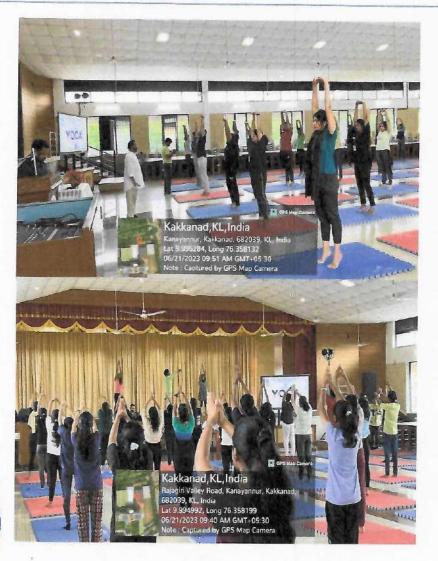

### Photograph of Workshop on Practice of Yogasana, Pranayama, and Meditation

AFFILIATED TO MAHATMA GANDHI UNIVERSITY, KOTTAVAM, AFFROVED BY ALCTE

RAJAGIRI VALLEY P.O., KAKKANAD, KOCHI - 682 039 Ph: 0484 2955270 Email principal rajagiricollege.edu in www.rajagiricoflege.edu.in

Rajagiri College of Management and Applied Sciences organized a two-day workshop on the practice of Yogasana, Pranayama, and Meditation from 21st June 2023 to 22nd June 2023. The workshop aimed to promote health and wellness among students, reduce stress, raise awareness about the benefits of yoga, foster community building, appreciate cultural significance, develop skills, encourage inclusivity and participation, and recognize and motivate students for their efforts and achievements.

A total of 56 students participated in the workshop. The event benefited from the expertise of Dr. E.M.G. Nair, Director of Pathanjali Pranayoga Vidyapeedom, Government of India Certified Senior Naturopathy & Advanced Yoga Therapist, and Conventional Ayurvedic Therapist, who provided valuable insights into various yoga practices and their benefits.

RAJAGIRI VALLEY P.O., KAKKANAD, KOCHI - 682 039 Ph: 0484 2955270 Email: principal erajagiricollege.edu.in www.rajagiricollege.edu.in

The workshop included a series of engaging sessions covering different yoga postures (asanas), breathing techniques (pranayama), and mindfulness practices (meditation). Participants were guided through the proper techniques and benefits of each practice, helping them to integrate these practices into their daily routines. The workshop successfully met its objectives, with participants gaining a deeper understanding of yoga's positive impact on their physical and mental well-being. The acquired knowledge and experience are expected to significantly enhance the participants' overall wellness, preparing them for a healthier and more balanced lifestyle. The Workshop on the Practice of Yogasana, Pranayama, and Meditation served as a platform for students to engage deeply with the practice of yoga, fostering a culture of health and wellness within the academic community at Rajagiri College.