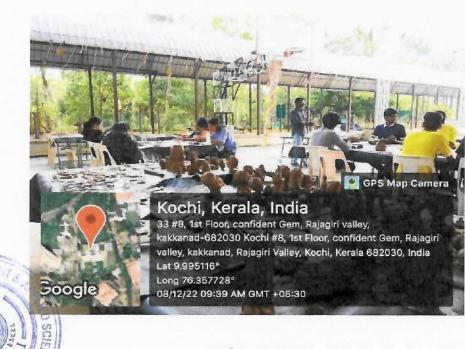

## Acknowledgments

The success of the workshop was made possible by the dedicated efforts of the resource persons and organizers. Special thanks to Mr. Abbin Joseph Thomas and Mr. Christy Babu Lukose, Assistant Professors from the Department of Animation and Graphic Design for their invaluable support and guidance. The student in charge, Mr. Adwaid A V from the BA Animation and Graphic Design 2022-25 Batch, and Mr. Athul K M from the BA Animation and Graphic Design 2021-24 Batch, played a crucial role in coordinating the event and ensuring its smooth execution.

## Impact and Future Prospects

The workshop not only enhanced the technical and entrepreneurial skills of the participants but also fostered a deeper passion for photography. It provided a platform for budding photographers to connect, share ideas, and learn from professionals. The success of this event has set the stage for future workshops and collaborations, further strengthening the photography culture at Rajagiri College of Management and Applied Sciences. The Shutterbugs club aims to continue its efforts in promoting photography as an art form and a viable career path.

In summary, the "Shutter Success: DSLR Hands-On Workshop for Entrepreneurial Skills" was a landmark event that left a lasting impression on all attendees, fostering a community of enthusiastic and skilled photographers at Rajagiri College.

er.

AFFILIATED TO MAHA7MA GANDHI UNIVERSITY, KOTTAVAM, APPROVED BY ARCTE

RAJAGIRI VALLEY P.O., KAKKANAD, KOCHI - 682 039 Ph: 0484 2955270 Email: principal arajagiricollege.edu.in www.rajagnicollege.edu.in

# Brochure of Shutter Success: A Two-Day DSLR Hands-On Workshop for Entrepreneurial Skills (Day1)

RAJAGIRI COLLEGE OF MANAGEMENT AND APPLIED SCIENCES RCMAS Department of Animation & Graphic Design

in association with Internal Quality Assurance Cell (IQAC) organises

WORKSHOP ON SHUTTER SUCCESS: A TWO-DAY DSLR HANDS- FOR ENTREPRENEURIAL SKILLS

Mr. Don Rev

Faculty Coordinator: Sreelakshmi K S, 7907219536 Rajagiri College of Management and Applied Sciences, Rajagiri Valley Rd, Rajagiri Valley P O, Kakkanad, Kerala - 682 039

Student Coordinator Abi Jacob, 8129295862

0484 295 5270, 90488899926 www.rajagiricollege.edu.in office@rajagiricollege.edu.in | english@rajagiricollege.edu.i