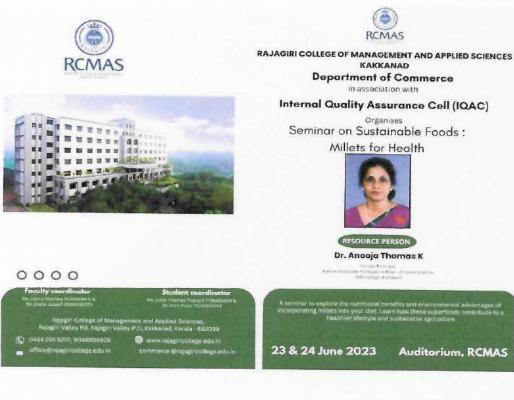

# 2. Seminar on Sustainable Super foods: Millets for Health

| Programme           | Seminar on Sustainable Food: Millets for Health                                                                                                                                                                                                                                                                                                                                                                             |  |
|---------------------|-----------------------------------------------------------------------------------------------------------------------------------------------------------------------------------------------------------------------------------------------------------------------------------------------------------------------------------------------------------------------------------------------------------------------------|--|
| Date                | 23 June 2023 to 24 June 2023                                                                                                                                                                                                                                                                                                                                                                                                |  |
| No. of Participants | 38 students                                                                                                                                                                                                                                                                                                                                                                                                                 |  |
| Resource Person     | Dr. Anooja Thomas K, Coordinator of School Food & Science<br>Technology, Former Principal, Baker College for Women, Kottayam                                                                                                                                                                                                                                                                                                |  |
| Outcome             | Participants received valuable insights from Dr. Anooja Thomas K<br>during the 2-day seminar on Sustainable Foods: Millets for Health.<br>They explored the nutritional benefits of millets, their role in<br>sustainable agriculture, and their potential to boost overall health.<br>The seminar provided practical tips on incorporating millets into<br>diets and promoting their consumption for a sustainable future. |  |
| Organized by        | Department of Commerce, Rajagiri College of Management and<br>Applied Sciences, Rajagiri Valley P. O, Cochin-39                                                                                                                                                                                                                                                                                                             |  |
| Faculty in charge   | Ms. Josmy Mathew and Ms. Diana Joseph, Department of<br>Commerce                                                                                                                                                                                                                                                                                                                                                            |  |
| Student in charge   | Ms. Jubin Thomas Tharayil and Ms. Sara Palat, Department of<br>Commerce                                                                                                                                                                                                                                                                                                                                                     |  |

### Brochure of Seminar on Sustainable Foods: Millets for Health