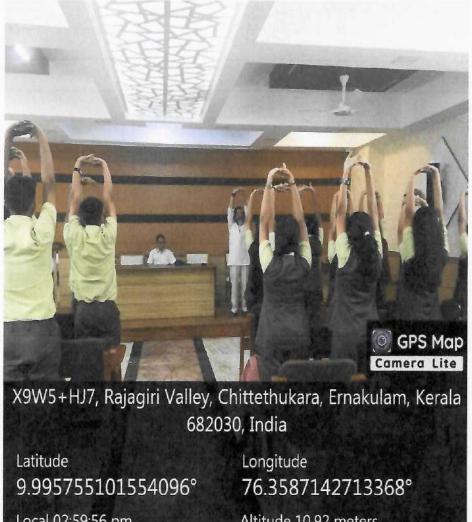

### Photograph of Workshop on Practice of Yogasana, Pranayama, and Meditation

AFFILIATED TO MAHATMA GANDHI UNIVERSITY, KOTTAVAM, AFFROVED BY ALCTE

RAJAGIRI VALLEY P.O., KAKKANAD, KOCHI - 682 039 Ph: 0484 2955270 Email principal rajagiricollege.edu in www.rajagiricoflege.edu.in

Rajagiri College of Management and Applied Sciences organized a two-day workshop on the practice of Yogasana, Pranayama, and Meditation from 21st June 2023 to 22nd June 2023. The workshop aimed to promote health and wellness among students, reduce stress, raise awareness about the benefits of yoga, foster community building, appreciate cultural significance, develop skills, encourage inclusivity and participation, and recognize and motivate students for their efforts and achievements.

A total of 56 students participated in the workshop. The event benefited from the expertise of Dr. E.M.G. Nair, Director of Pathanjali Pranayoga Vidyapeedom, Government of India Certified Senior Naturopathy & Advanced Yoga Therapist, and Conventional Ayurvedic Therapist, who provided valuable insights into various yoga practices and their benefits.

RAJAGIRI VALLEY P.O., KAKKANAD, KOCHI - 682 039 Ph: 0484 2955270 Email: principal erajagiricollege.edu.in www.rajagiricollege.edu.in

The workshop included a series of engaging sessions covering different yoga postures (asanas), breathing techniques (pranayama), and mindfulness practices (meditation). Participants were guided through the proper techniques and benefits of each practice, helping them to integrate these practices into their daily routines. The workshop successfully met its objectives, with participants gaining a deeper understanding of yoga's positive impact on their physical and mental well-being. The acquired knowledge and experience are expected to significantly enhance the participants' overall wellness, preparing them for a healthier and more balanced lifestyle. The Workshop on the Practice of Yogasana, Pranayama, and Meditation served as a platform for students to engage deeply with the practice of yoga, fostering a culture of health and wellness within the academic community at Rajagiri College.