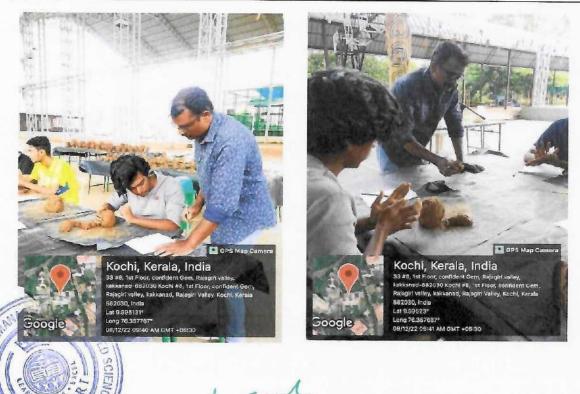

## Acknowledgments

The success of the workshop was made possible by the dedicated efforts of the resource persons and organizers. Special thanks to Mr. Abbin Joseph Thomas and Mr. Christy Babu Lukose, Assistant Professors from the Department of Animation and Graphic Design for their invaluable support and guidance. The student in charge, Mr. Adwaid A V from the BA Animation and Graphic Design 2022-25 Batch, and Mr. Athul K M from the BA Animation and Graphic Design 2021-24 Batch, played a crucial role in coordinating the event and ensuring its smooth execution.

## Impact and Future Prospects

The workshop not only enhanced the technical and entrepreneurial skills of the participants but also fostered a deeper passion for photography. It provided a platform for budding photographers to connect, share ideas, and learn from professionals. The success of this event has set the stage for future workshops and collaborations, further strengthening the photography culture at Rajagiri College of Management and Applied Sciences. The Shutterbugs club aims to continue its efforts in promoting photography as an art form and a viable career path.

In summary, the "Shutter Success: DSLR Hands-On Workshop for Entrepreneurial Skills" was a landmark event that left a lasting impression on all attendees, fostering a community of enthusiastic and skilled photographers at Rajagiri College.

er.

AFFILIATED TO MAHA7MA GANDHI UNIVERSITY, KOTTAVAM, APPROVED BY ARCTE

RAJAGIRI VALLEY P.O., KAKKANAD, KOCHI - 682 039 Ph: 0484 2955270 Email: principal arajagiricollege.edu.in www.rajagnicollege.edu.in

# Brochure of Shutter Success: A Two-Day DSLR Hands-On Workshop for Entrepreneurial Skills (Day1)

RAJAGIRI COLLEGE OF MANAGEMENT AND APPLIED SCIENCES RCMAS Department of Animation & Graphic Design

in association with Internal Quality Assurance Cell (IQAC) organises

WORKSHOP ON SHUTTER SUCCESS: A TWO-DAY DSLR HANDS- FOR ENTREPRENEURIAL SKILLS

Mr. Don Rev

Faculty Coordinator: Sreelakshmi K S, 7907219536 Rajagiri College of Management and Applied Sciences, Rajagiri Valley Rd, Rajagiri Valley P O, Kakkanad, Kerala - 682 039

Student Coordinator Abi Jacob, 8129295862

0484 295 5270, 90488899926 www.rajagiricollege.edu.in office@rajagiricollege.edu.in | english@rajagiricollege.edu.i