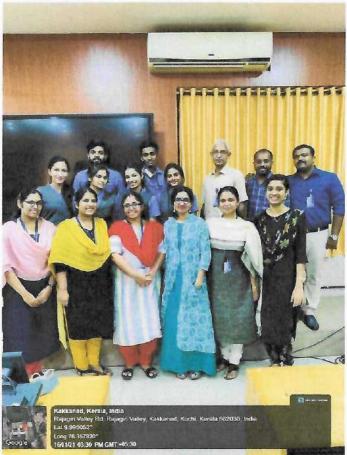

## Photographs of Seminar on Sustainable Foods: Millets for Health

FF

BEST PAJA

AFFILIATED TO MAHATMA GANDHI UNIVERSITY, ROTTAYAM, APPROVED BY AIC FE

RAJAGIRI VALLEY P.G., KAKKANAD, KOCHI - 6S2 039 Ph:0484 2955270 Email: principal@rajagiricollege.edu.in www.rajagaicoflege.edu.in