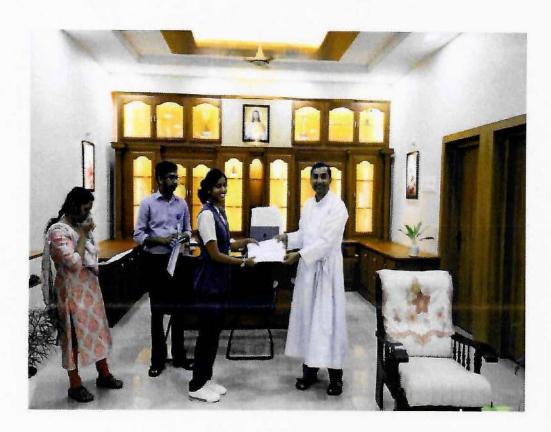

### Photograph of Workshop on Practice of Yogasana, Pranayama, and Meditation

AFFILIATED TO MAHATMA GANDHI UNIVERSITY, KOTTAVAM, AFFROVED BY ALCTE

RAJAGIRI VALLEY P.O., KAKKANAD, KOCHI - 682 039 Ph: 0484 2955270 Email principal rajagiricollege.edu in www.rajagiricoflege.edu.in

Rajagiri College of Management and Applied Sciences organized a two-day workshop on the practice of Yogasana, Pranayama, and Meditation from 21st June 2023 to 22nd June 2023. The workshop aimed to promote health and wellness among students, reduce stress, raise awareness about the benefits of yoga, foster community building, appreciate cultural significance, develop skills, encourage inclusivity and participation, and recognize and motivate students for their efforts and achievements.

A total of 56 students participated in the workshop. The event benefited from the expertise of Dr. E.M.G. Nair, Director of Pathanjali Pranayoga Vidyapeedom, Government of India Certified Senior Naturopathy & Advanced Yoga Therapist, and Conventional Ayurvedic Therapist, who provided valuable insights into various yoga practices and their benefits.

RAJAGIRI VALLEY P.O., KAKKANAD, KOCHI - 682 039 Ph: 0484 2955270 Email: principal erajagiricollege.edu.in www.rajagiricollege.edu.in

The workshop included a series of engaging sessions covering different yoga postures (asanas), breathing techniques (pranayama), and mindfulness practices (meditation). Participants were guided through the proper techniques and benefits of each practice, helping them to integrate these practices into their daily routines. The workshop successfully met its objectives, with participants gaining a deeper understanding of yoga's positive impact on their physical and mental well-being. The acquired knowledge and experience are expected to significantly enhance the participants' overall wellness, preparing them for a healthier and more balanced lifestyle. The Workshop on the Practice of Yogasana, Pranayama, and Meditation served as a platform for students to engage deeply with the practice of yoga, fostering a culture of health and wellness within the academic community at Rajagiri College.