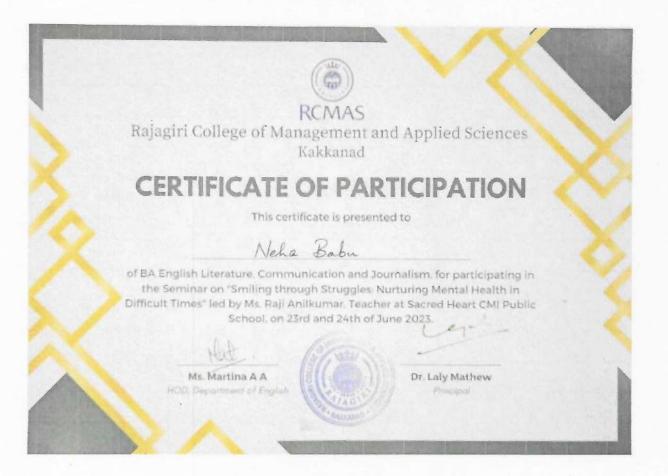

# 3. Seminar on Smiling through Struggles: Nurturing Mental Health in Difficult Times

| Programme           | Seminar on Smiling through Struggles: Nurturing Mental Health ir<br>Difficult Times                                                                                                                                                                                                                                      |
|---------------------|--------------------------------------------------------------------------------------------------------------------------------------------------------------------------------------------------------------------------------------------------------------------------------------------------------------------------|
| Date                | 23 June 2023 to 24 June 2023                                                                                                                                                                                                                                                                                             |
| No. of Participants | 40 Students                                                                                                                                                                                                                                                                                                              |
| Resource Person     | Ms. Raji Anil Kumar, Teacher at Sacred Heart CMI Public School                                                                                                                                                                                                                                                           |
| Outcome             | Participants gained a better understanding of mental health<br>challenges and were equipped with effective tools to nurture their<br>mental well-being during difficult times and to foster a supportive<br>environment, encouraging individuals to smile through their<br>struggles and prioritize their mental health. |
| Organized by        | Department of English, Rajagiri College of Management and<br>Applied Sciences, Rajagiri Valley P. O, Cochin-39, Kerala                                                                                                                                                                                                   |
| Faculty in charge   | Ms. Sai Parvathi I R, Department of English                                                                                                                                                                                                                                                                              |
| Student in charge   | Mr. Aphrem Basil, BAE VI Semester, Department of English                                                                                                                                                                                                                                                                 |

The Department of English at Rajagiri College of Management and Applied Sciences organized a two-day Seminar on Smiling through Struggles: Nurturing Mental Health in Difficult Times on the 23rd and 24th of June 2023. The seminar aimed to raise awareness about the significance of mental health, equip participants with tools and techniques for coping with stress and difficulties and foster a supportive community where individuals can share experiences and encourage each other. A total of 40 students participated in the seminar. The

EGEOF **IENC** AIDWAR \* KE

egul

RAJAGURI VALLEY P.O., KAKKANAD, KOCHL - 682 039 Ph: 0484-2955270 Email: pmicipalargagirkollege.edu.m www.rajagircollege.edu.m

seminar benefited from the expertise of Ms.Raji Anil Kumar,Teacher at Sacred Heart CMI Public School . Ms. Raji brought valuable insights into the session by sharing her own life experiences as she overcame her difficult times.