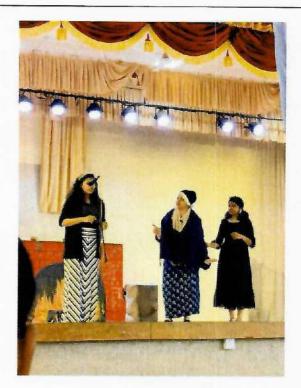

# Photographs of Seminar on Smiling through Struggles: Nurturing Mental Health in Difficult Times

FILIATED TO MAHATMA GANDHI UNIVERSITY, KOTTAYAM, APPROVED BY AICTE

RAJAGIRI VALLEY P.O., KAKKANAD, KOCH - 682 039 Ph: 0484-2955270 Email: principal=rajqgiricollege.edu.in www.rajquicollege.edu.in