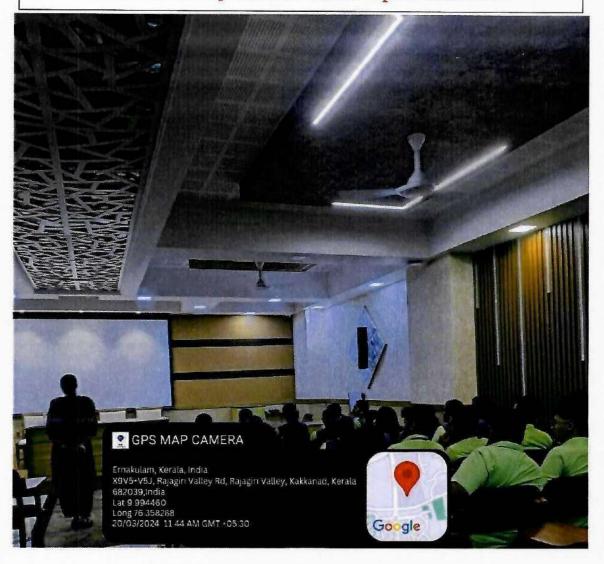

### Photograph of Workshop on Practice of Yogasana, Pranayama, and Meditation

AFFILIATED TO MAHATMA GANDHI UNIVERSITY, KOTTAVAM, AFFROVED BY ALCTE

RAJAGIRI VALLEY P.O., KAKKANAD, KOCHI - 682 039 Ph: 0484 2955270 Email principal rajagiricollege.edu in www.rajagiricoflege.edu.in

Rajagiri College of Management and Applied Sciences organized a two-day workshop on the practice of Yogasana, Pranayama, and Meditation from 21st June 2023 to 22nd June 2023. The workshop aimed to promote health and wellness among students, reduce stress, raise awareness about the benefits of yoga, foster community building, appreciate cultural significance, develop skills, encourage inclusivity and participation, and recognize and motivate students for their efforts and achievements.

A total of 56 students participated in the workshop. The event benefited from the expertise of Dr. E.M.G. Nair, Director of Pathanjali Pranayoga Vidyapeedom, Government of India Certified Senior Naturopathy & Advanced Yoga Therapist, and Conventional Ayurvedic Therapist, who provided valuable insights into various yoga practices and their benefits.

RAJAGIRI VALLEY P.O., KAKKANAD, KOCHI - 682 039 Ph: 0484 2955270 Email: principal erajagiricollege.edu.in www.rajagiricollege.edu.in

The workshop included a series of engaging sessions covering different yoga postures (asanas), breathing techniques (pranayama), and mindfulness practices (meditation). Participants were guided through the proper techniques and benefits of each practice, helping them to integrate these practices into their daily routines. The workshop successfully met its objectives, with participants gaining a deeper understanding of yoga's positive impact on their physical and mental well-being. The acquired knowledge and experience are expected to significantly enhance the participants' overall wellness, preparing them for a healthier and more balanced lifestyle. The Workshop on the Practice of Yogasana, Pranayama, and Meditation served as a platform for students to engage deeply with the practice of yoga, fostering a culture of health and wellness within the academic community at Rajagiri College.