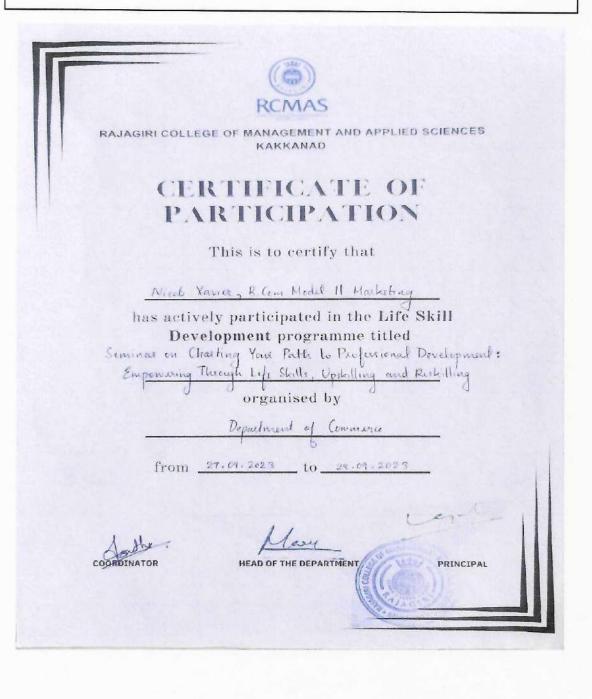

# Certificate of Seminar on Sustainable Foods: Millets for Health

|   | RCMAS                                                                                             |
|---|---------------------------------------------------------------------------------------------------|
| - | RAJAGIRI COLLEGE OF MANAGEMENT AND APPLIED SCIENCES<br>Kakkanad                                   |
|   | CERTIFICATE OF PARTICIPATION<br>This is to certify that                                           |
|   | Jane Khalid, B. Com Model II Markeling<br>has actively participated in the Life Skill Development |
|   | programme titled                                                                                  |
|   | Semineor on Sudamable Food : Milleli fer Health<br>organised by                                   |
|   | Department of Commerce                                                                            |
|   | Coordinator Head of the Department Principal                                                      |