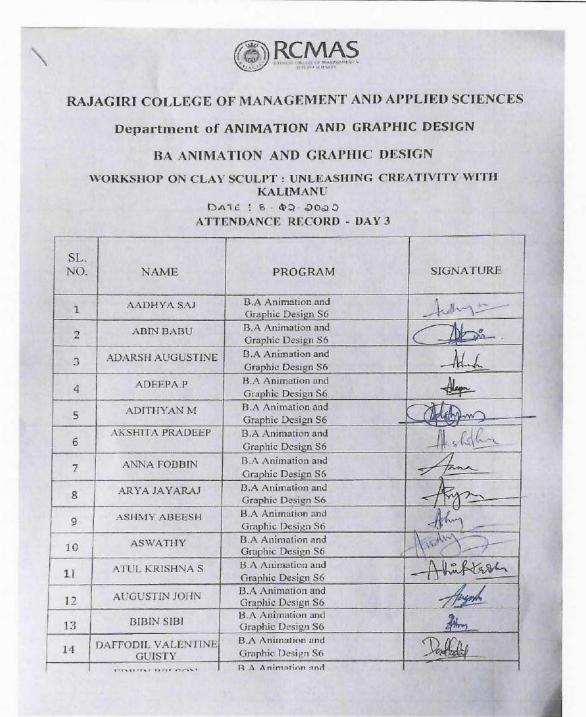

## by the Institution 2019 - 2024

| SL. No. | Year                                                                       | Programme                                                                                                                  | Date                        | Page No.   |
|---------|----------------------------------------------------------------------------|----------------------------------------------------------------------------------------------------------------------------|-----------------------------|------------|
| 1.      | 2023-2024                                                                  | Workshop on Practice of Yogasana, Pranayama<br>and Meditation                                                              | 21.06.2023 to<br>22.06.2023 | 04 to 10   |
| 2.      | 2023-2024                                                                  | Seminar on Sustainable Super foods: Millets for<br>Health                                                                  | 21.06.2023 to<br>23.06.2023 | 11 to 22   |
| 3.      | 2023-2024                                                                  | Seminar on Smiling through Struggles: Nurturing<br>Mental Health in Difficult Times                                        | 23.06.2023 to<br>24.06.2023 | 23 to 36   |
| 4.      | 2023-2024                                                                  | Workshop on Shutter Success: A Two-Day DSLR<br>Hands- For Entrepreneurial Skills                                           | 21.08.2023 to<br>22.08.2023 | 37 to 46   |
| 5.      | 2023-2024                                                                  | Workshop on Nurturing an Entrepreneurial<br>Attitude in Education                                                          | 14.09.2023 to<br>15.09.2023 | 47 to 58   |
| 6.      | 2023-2024                                                                  | Seminar on Charting Your Path to Professional<br>Development: Empowering Through Life Skills,<br>Upskilling and Reskilling | 27.09.2023 to<br>28.09.2023 | 59 to 73   |
| 7.      | 2023-2024                                                                  | Seminar on Alumni Success Stories:<br>Entrepreneurial Skills Unveiled                                                      | 17.10.2023 to<br>18.10.2023 | 74 to 86   |
| 8.      | 2023-2024                                                                  | Seminar on Empowering Students with Life Skills<br>and Entrepreneurial Skills: "Spark of Success"                          | 20.03.2024 to<br>21.03.2024 | 87 to 98   |
| 9.      | 2022-2023                                                                  | Workshop on Yoga for Humanity                                                                                              | 21.06.2022 to<br>22.06.2022 | 99 to 105  |
| 10.     | 2022-2023                                                                  | 2022-2023 Seminar on Prevention of Life Style Diseases<br>through Yoga                                                     |                             | 106 to 113 |
| 11.     | 2022-2023 Workshop on Clay Sculpt: Unleashing Creativity<br>with Kalimannu |                                                                                                                            | 06.12.2022 to<br>08.12.2022 | 114 to 128 |
| 12.     | 2022-2023                                                                  | Workshop on Acting out Language and Life Skills                                                                            | 09.01.2023<br>to13.01.2023  | 129 to 144 |