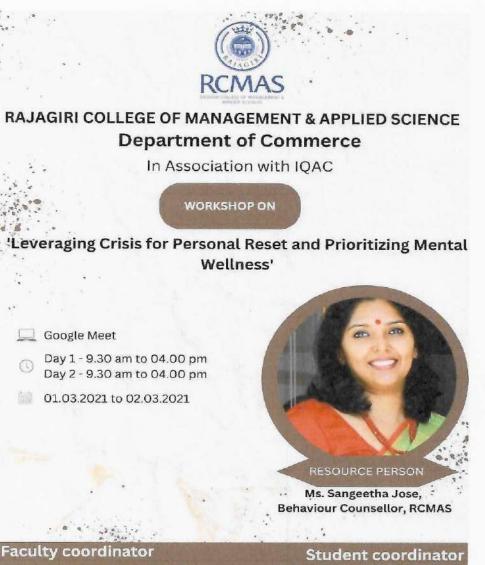

### Certificate of Workshop on Practice of Yogasana, Pranayama, and Meditation

AFFILIATED TO MAHATMA GANDHI UNIVERSITY KOTTAYAM, APPROVED BY AIC IF

RAJAGIRI VALLEY P.O., KAKKANAD, KOCHI - 682 039 Ph: 0484-2955220 Email principal rajagiricollege.edu.in www.rajagincollege.edu.in