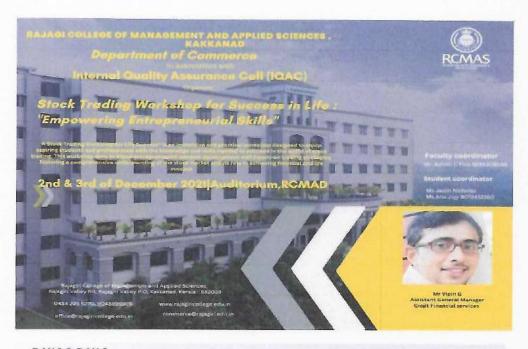

immerse yourself in the profound practices of Yagasaria. trimense yourroot in the protound practices of Yagasana, Pranayama, and Meditation through this transformative workshop. Discover how these ancient disciplines can harmonize the body, mind, and spirit for overall well being and inner peace-join us for a workshop that nurtures both body and mind, promoting averall wellness and inner harmonic harmony.