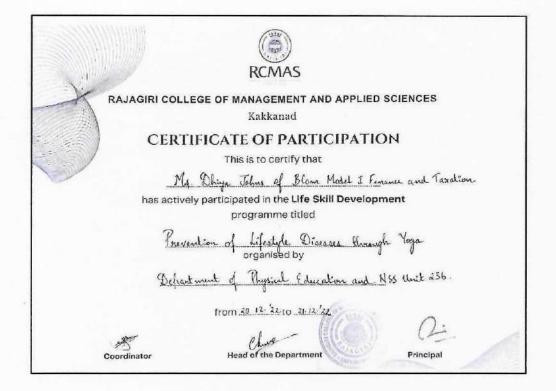

A total of 56 students participated in the workshop. The event benefited from the expertise of Dr. E.M.G. Nair, Director of Pathanjali Pranayoga Vidyapeedom, Government of India Certified Senior Naturopathy & Advanced Yoga Therapist, and Conventional Ayurvedic Therapist, who provided valuable insights into various yoga practices and their benefits.