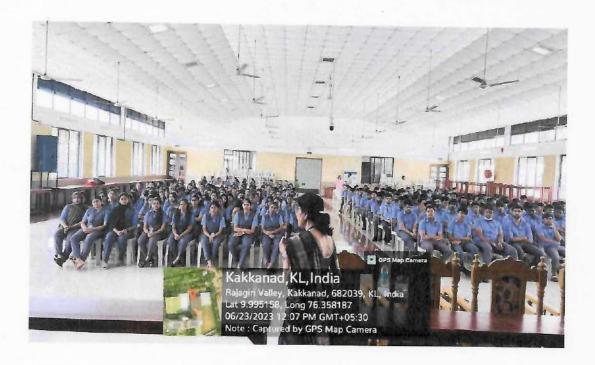

## Photographs of Seminar on Sustainable Foods: Millets for Health

FF

BEST PAJA

AFFILIATED TO MAHATMA GANDHI UNIVERSITY, ROTTAYAM, APPROVED BY AIC FE

RAJAGIRI VALLEY P.G., KAKKANAD, KOCHI - 6S2 039 Ph:0484 2955270 Email: principal@rajagiricollege.edu.in www.rajagaicoflege.edu.in

Throughout the seminar, 38 participants actively engaged in discussions, workshops, and practical demonstrations aimed at highlighting the versatility and nutritional value of millets. Attendees, comprising students, faculty, and professionals from diverse fields, appreciated the opportunity to learn from Dr. Anooja Thomas K's expertise and the structured approach facilitated by the faculty and student coordinators. By the conclusion of the seminar, participants expressed enthusiasm and commitment to promoting millets as a sustainable dietary choice in their communities and professional spheres.