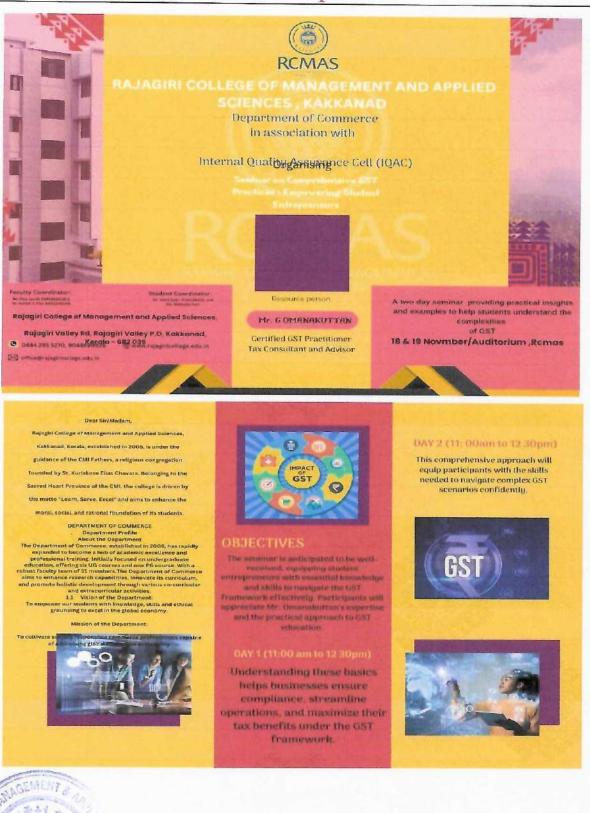

#### Dear Sir/Madam

Rajagiri College of Management and Applied Sciences, Kakkanad, Kerala, established in 2005, is under the guidance of the CMI Fathers, a religious congregation founded by St. Kuriakase Elias Chavara. Belanging to the Sacred Heart Province of the CMI, the college is driven by the motto "Learn, Serve, Excel" and aims to enhance the moral, social, and rational foundation of its students.

Dear Sh/Madam

The Department of Commerce, established in 2005, has rapidly expanded to become a hab of academic sessions and protessions training. Initially tracked on our Portense With a coher faulty team of 31 members The Department of Commerce along the session protection and established faulty team of 31 members to application of a commerce along teams or portection and established through variant to conclust and established through variant con-concluster and established through variant co-concluster and established through variant co-stability of the Operation of other all granning to excel the the global accounty Bin Bin B

cultivate seclatly ra

Lent

AFFLUATED TO MAHATMA GANDHUNIVERSITY KOTTAVAM, APPROVED BY ARCTE RAJACIRE VALLEY

RAJAGIRI VALLEY PO., KARKANAD, KOCHI - 682 039 Ph: 0484 2955270 Email: principaliarajagiricollège.edu.in www.rajagiricollege.edu.in