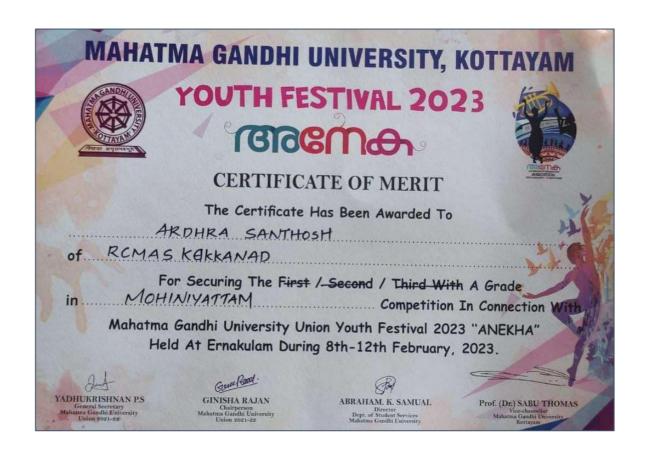

## 3. M G University Kalolsavam Mohiniyattam - A Grade

| Name of Student | Programme                            | Batch     |
|-----------------|--------------------------------------|-----------|
| Ardhra Santhosh | B. Com Model I Computer Applications | 2021-2024 |