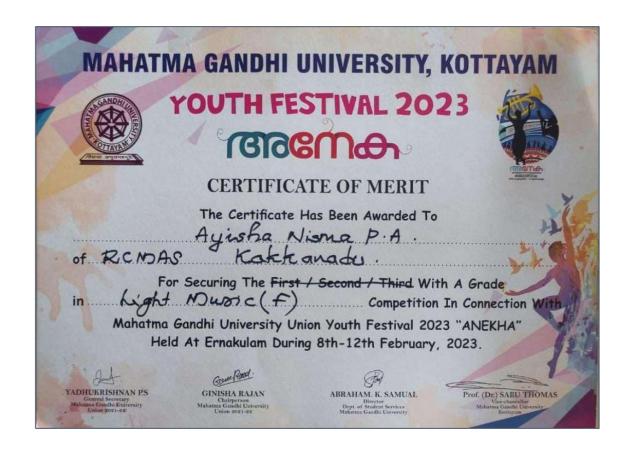

1. M G University Youth Festival LightMusic Female - A Grade

| Name of Student  | Programme                        | Batch     |  |
|------------------|----------------------------------|-----------|--|
| Ayisha Nisma P A | Bachelor of Computer Application | 2022-2025 |  |