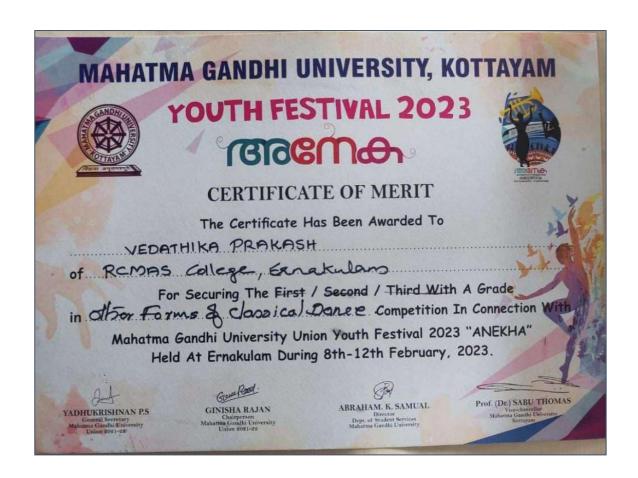

## 2. MG University Kalolsavam Other Forms of Classical Dance - A Grade

| Name of Student   | Programme                           | Batch     |  |
|-------------------|-------------------------------------|-----------|--|
| Vedatmika Prakash | Bachelor of Business Administration | 2022-2025 |  |