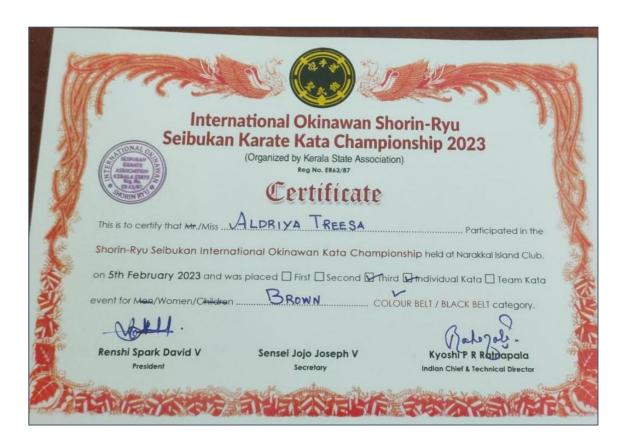

4. Brown Belt - International Okinawan Shorin-Ryu Seibukan Karata Kata Championship

| Name of Student | Programme                         | Batch     |  |
|-----------------|-----------------------------------|-----------|--|
| Aldriya Treesa  | B. A Animation and Graphic Design | 2022-2025 |  |