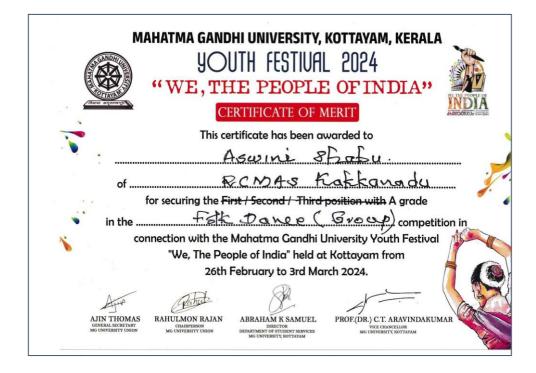

# at University / State / National / International Level during 2023-2024

| S1.<br>No. | Name of the<br>award/medal                                              | Team/<br>Individual | Level of<br>competition<br>(University /<br>State /<br>National /<br>International) | Nature of<br>Competition<br>(Sports/<br>Cultural) | Name of the<br>Student(s)                                                                                                                                                                                              | Page<br>No. |
|------------|-------------------------------------------------------------------------|---------------------|-------------------------------------------------------------------------------------|---------------------------------------------------|------------------------------------------------------------------------------------------------------------------------------------------------------------------------------------------------------------------------|-------------|
| 1.         | MG University<br>Kalolsavam<br>Bharathanatya<br>m - Female - A<br>Grade | Individual          | University                                                                          | Cultural                                          | Vedatmika<br>Prakash                                                                                                                                                                                                   | 07          |
| 2.         | MG University<br>Kalolsavam<br>Folk Dance -<br>Group - A<br>Grade       | Team                | University                                                                          | Cultural                                          | Aswini Shabu,<br>Gopika Sajeev,<br>Sneha Harish,<br>Soorya M,<br>Sreenanda M,<br>Sreepriya Saji,<br>Saniya Susan<br>Shiju, Hafiz<br>Mohammed Aziz<br>Poonothodi,<br>Parthipan J,<br>Sreelakshmi K P                    | 08-17       |
| 3.         | MG University<br>Kalolsavam<br>Kolkali - A<br>Grade                     | Team                | University                                                                          | Cultural                                          | Sukrth Raj C,<br>Hassan Raza P A,<br>Stalin Siby, Fadhil<br>E N, Adithyan<br>Satheesh, Ashfaq K<br>S, Abrar M Ameer,<br>Alan John<br>Palocaren, Ahmed<br>Fadhil P A, Hansil<br>Rahman, Ameen<br>Aslam, Kiran<br>Rajesh | 18-29       |
| 4.         | MG University<br>Kalolsavam<br>Kuchippudi -<br>A Grade                  | Individual          | University                                                                          | Cultural                                          | Vedatmika<br>Prakash                                                                                                                                                                                                   | 30          |

| Name of Student                   | Programme                                                                        | Batch     |
|-----------------------------------|----------------------------------------------------------------------------------|-----------|
| Aswini Shabu                      | B. Com Model II Computer Applications                                            | 2022-2025 |
| Gopika Sajeev                     | B. Com Model II Finance and Taxation                                             | 2022-2025 |
| Sneha Harish                      | Bachelor of Business Administration                                              | 2022-2025 |
| Soorya M                          | B. Com Model I Computer Applications                                             | 2022-2025 |
| Sreenanda M                       | B. A English Literature, Journalism and<br>Communication Model III (Triple Main) | 2022-2025 |
| Sreepriya Saji                    | B. Com Model I Finance and Taxation                                              | 2022-2025 |
| Saniya Susan Shiju                | B. Com Model II Finance and Taxation                                             | 2023-2026 |
| Hafiz Mohammed Aziz<br>Poonothodi | B. Com Model II Computer Applications                                            | 2022-2025 |
| Parthipan J                       | B. A English Literature, Journalism and<br>Communication Model III (Triple Main) | 2021-2024 |
| Sreelakshmi K P                   | B. Com Model I Computer Applications                                             | 2022-2025 |

# 3. M G University Kalolsavam Folk Dance - Group - A Grade

AFFILIATED TO MAHATMA GANDHI UNIVERSITY, KOTTAYAM , APPROVED BY AICTE

AFFILIATED TO MAHATMA GANDHI UNIVERSITY, KOTTAYAM , APPROVED BY AICTE

AFFILIATED TO MAHATMA GANDHI UNIVERSITY, KOTTAYAM , APPROVED BY AICTE