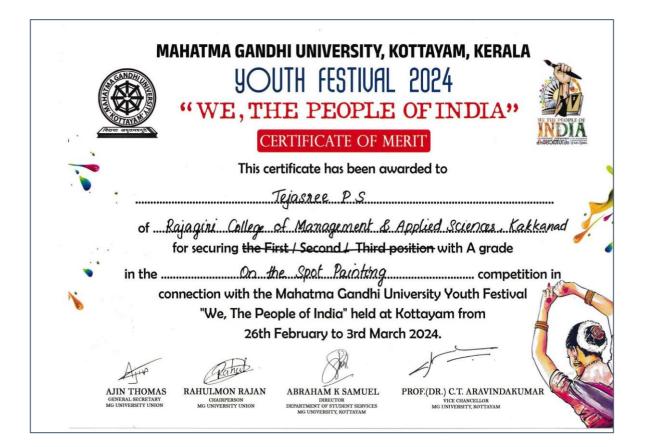

## 11. M G University Kalolsavam On the Spot Painting - A Grade

| Name of Student | Programme                         | Batch     |
|-----------------|-----------------------------------|-----------|
| Tejasree P S    | B. A Animation and Graphic Design | 2023-2026 |