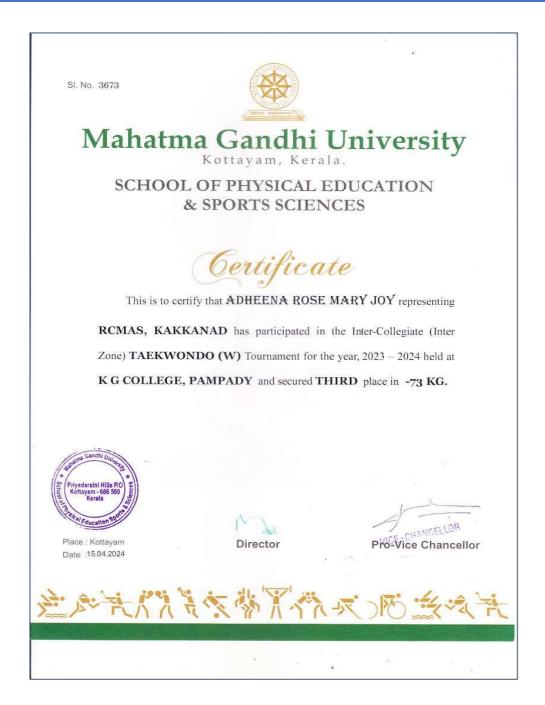

AFFILIATED TO MAHATMA GANDHI UNIVERSITY, KOTTAYAM , APPROVED BY AICTE

|     | (M) -Under 58<br>KG Category                                                      |            |            |        |                         |    |
|-----|-----------------------------------------------------------------------------------|------------|------------|--------|-------------------------|----|
| 22. | Bronze medal -<br>Taekwondo<br>Championship<br>(M) -Under 63<br>KG Category       | Individual | University | Sports | Rohan Renjith           | 60 |
| 23. | Bronze medal -<br>Taekwondo<br>Championship<br>(M) -Under 87<br>KG Category       | Individual | University | Sports | Muhammed<br>Shoaib      | 61 |
| 24. | Bronze medal -<br>Taekwondo<br>Championship<br>(M) -Under 74<br>KG Category       | Individual | University | Sports | Muhammed Rishal         | 62 |
| 25. | Bronze medal -<br>Taekwondo<br>Championship<br>(W) -Under 53<br>KG Category       | Individual | University | Sports | Carol Raphy             | 63 |
| 26. | Bronze medal -<br>Taekwondo<br>Championship<br>(W) -Under 57<br>KG Category       | Individual | University | Sports | Seles Maria Rajan       | 64 |
| 27. | Bronze medal -<br>Taekwondo<br>Championship<br>(W) -Under 73<br>KG Category       | Individual | University | Sports | Adheena<br>Rosemary Joy | 65 |
| 28. | Second place -<br>Body Building<br>Championship<br>Under Weight<br>Category 80-85 |            | University | Sports | Muhammed Rafi K<br>S    | 66 |
| 29. | Second place -<br>Wrestling<br>Championship<br>- Under 63 KG<br>Category          | Individual | University | Sports | Seles Maria Rajan       | 67 |