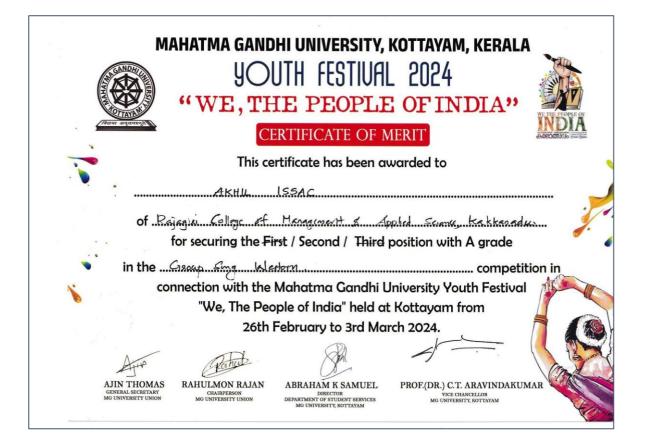

| Name of Student      | Programme                                                                        | Batch     |
|----------------------|----------------------------------------------------------------------------------|-----------|
| S Goutham            | B. Com Model II Logistics Management                                             | 2021-2024 |
| Adheena Rosemary Joy | B. Com Model II Marketing                                                        | 2021-2024 |
| Alan Susan Saji      | B. A English Literature, Journalism and<br>Communication Model III (Triple Main) | 2022-2025 |
| Daya Paul            | B. Com Model II Computer Applications                                            | 2022-2025 |
| Liz Mathew           | B. Com Model I Finance and Taxation                                              | 2021-2024 |
| Timothy K Abraham    | Bachelor of Business Administration                                              | 2022-2025 |
| Akhil Issac          | B. A English Literature, Journalism and<br>Communication Model III (Triple Main) | 2022-2025 |

# 8. M G University Kalolsavam Group Song Western - Second Prize

AFFILIATED TO MAHATMA GANDHI UNIVERSITY, KOTTAYAM , APPROVED BY AICTE

AFFILIATED TO MAHATMA GANDHI UNIVERSITY, KOTTAYAM , APPROVED BY AICTE