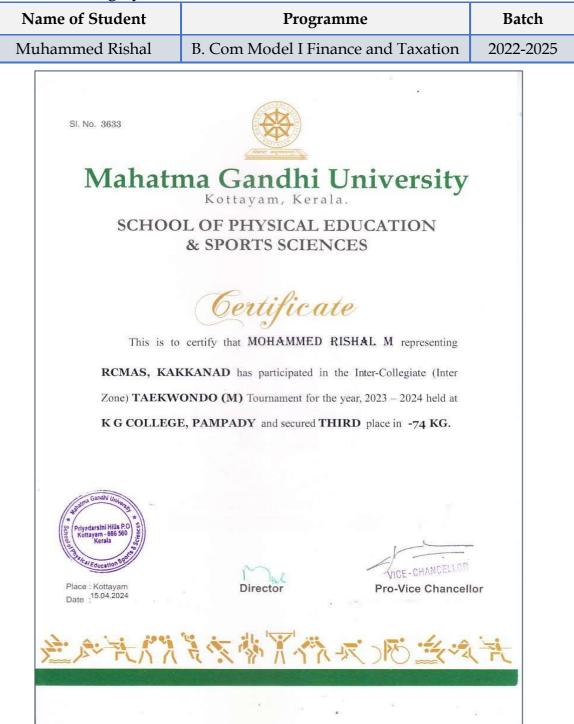

#### 6. M G University Kalolsavam Essay Writing English - A Grade

| Name of Student | Programme                        | Batch     |
|-----------------|----------------------------------|-----------|
| Faustina Babu   | Bachelor of Computer Application | 2021-2024 |

AFFILIATED TO MAHATMA GANDHI UNIVERSITY, KOTTAYAM , APPROVED BY AICTE

|     | (M) -Under 58<br>KG Category                                                      |            |            |        |                         |    |
|-----|-----------------------------------------------------------------------------------|------------|------------|--------|-------------------------|----|
| 22. | Bronze medal -<br>Taekwondo<br>Championship<br>(M) -Under 63<br>KG Category       | Individual | University | Sports | Rohan Renjith           | 60 |
| 23. | Bronze medal -<br>Taekwondo<br>Championship<br>(M) -Under 87<br>KG Category       | Individual | University | Sports | Muhammed<br>Shoaib      | 61 |
| 24. | Bronze medal -<br>Taekwondo<br>Championship<br>(M) -Under 74<br>KG Category       | Individual | University | Sports | Muhammed Rishal         | 62 |
| 25. | Bronze medal -<br>Taekwondo<br>Championship<br>(W) -Under 53<br>KG Category       | Individual | University | Sports | Carol Raphy             | 63 |
| 26. | Bronze medal -<br>Taekwondo<br>Championship<br>(W) -Under 57<br>KG Category       | Individual | University | Sports | Seles Maria Rajan       | 64 |
| 27. | Bronze medal -<br>Taekwondo<br>Championship<br>(W) -Under 73<br>KG Category       | Individual | University | Sports | Adheena<br>Rosemary Joy | 65 |
| 28. | Second place -<br>Body Building<br>Championship<br>Under Weight<br>Category 80-85 |            | University | Sports | Muhammed Rafi K<br>S    | 66 |
| 29. | Second place -<br>Wrestling<br>Championship<br>- Under 63 KG<br>Category          | Individual | University | Sports | Seles Maria Rajan       | 67 |