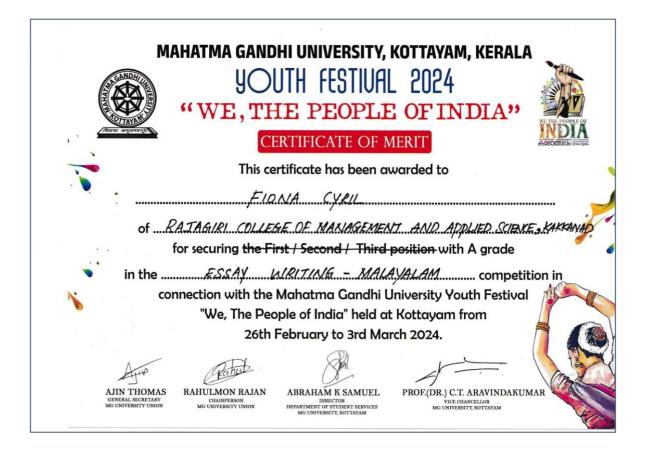

#### 7. M G University Kalolsavam Essay Writing Malayalam - A Grade

| Name of Student | Programme                                                                        | Batch     |
|-----------------|----------------------------------------------------------------------------------|-----------|
| Fiona Cyril     | B. A English Literature, Journalism and<br>Communication Model III (Triple Main) | 2021-2024 |