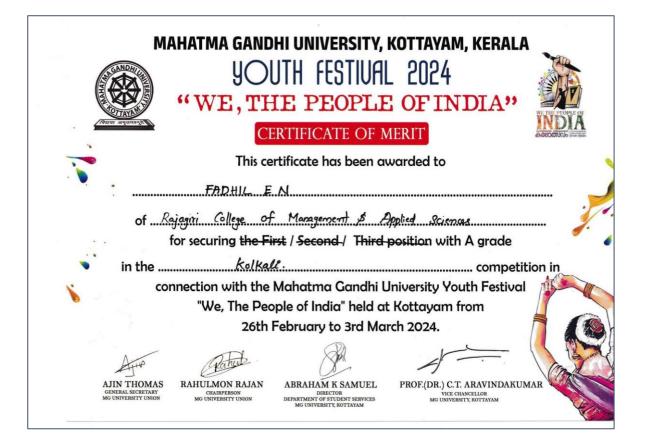

# at University / State / National / International Level during 2023-2024

| S1.<br>No. | Name of the<br>award/medal                                              | Team/<br>Individual | Level of<br>competition<br>(University /<br>State /<br>National /<br>International) | Nature of<br>Competition<br>(Sports/<br>Cultural) | Name of the<br>Student(s)                                                                                                                                                                                              | Page<br>No. |
|------------|-------------------------------------------------------------------------|---------------------|-------------------------------------------------------------------------------------|---------------------------------------------------|------------------------------------------------------------------------------------------------------------------------------------------------------------------------------------------------------------------------|-------------|
| 1.         | MG University<br>Kalolsavam<br>Bharathanatya<br>m - Female - A<br>Grade | Individual          | University                                                                          | Cultural                                          | Vedatmika<br>Prakash                                                                                                                                                                                                   | 07          |
| 2.         | MG University<br>Kalolsavam<br>Folk Dance -<br>Group - A<br>Grade       | Team                | University                                                                          | Cultural                                          | Aswini Shabu,<br>Gopika Sajeev,<br>Sneha Harish,<br>Soorya M,<br>Sreenanda M,<br>Sreepriya Saji,<br>Saniya Susan<br>Shiju, Hafiz<br>Mohammed Aziz<br>Poonothodi,<br>Parthipan J,<br>Sreelakshmi K P                    | 08-17       |
| 3.         | MG University<br>Kalolsavam<br>Kolkali - A<br>Grade                     | Team                | University                                                                          | Cultural                                          | Sukrth Raj C,<br>Hassan Raza P A,<br>Stalin Siby, Fadhil<br>E N, Adithyan<br>Satheesh, Ashfaq K<br>S, Abrar M Ameer,<br>Alan John<br>Palocaren, Ahmed<br>Fadhil P A, Hansil<br>Rahman, Ameen<br>Aslam, Kiran<br>Rajesh | 18-29       |
| 4.         | MG University<br>Kalolsavam<br>Kuchippudi -<br>A Grade                  | Individual          | University                                                                          | Cultural                                          | Vedatmika<br>Prakash                                                                                                                                                                                                   | 30          |

| Name of Student     | Programme                                                                        | Batch     |
|---------------------|----------------------------------------------------------------------------------|-----------|
| Sukrth Raj C        | B. A Animation and Graphic Design                                                | 2023-2026 |
| Hassan Raza P A     | B. Com Model II Finance and Taxation                                             | 2023-2026 |
| Stalin Siby         | B. Com Model I Computer Applications                                             | 2023-2026 |
| Fadhil E N          | B. Com Model II Marketing                                                        | 2023-2026 |
| Adithyan Satheesh   | B. Com Model II Computer Applications                                            | 2023-2026 |
| Ashfaq K S          | Bachelor of Computer Application                                                 | 2021-2024 |
| Abrar M Ameer       | B. Com Model I Computer Applications                                             | 2023-2026 |
| Alan John Palocaren | B. Com Model II Finance and Taxation                                             | 2023-2026 |
| Ahmed Fadhil P A    | B. Com Model II Finance and Taxation                                             | 2023-2026 |
| Hansil Rahman       | B. Com Model I Finance and Taxation                                              | 2023-2026 |
| Ameen Aslam         | B. Com Model II Marketing                                                        | 2023-2026 |
| Kiran Rajesh        | B. A English Literature, Journalism and<br>Communication Model III (Triple Main) | 2023-2026 |

# 3. M G University Kalolsavam Folk Dance - Group - A Grade

AFFILIATED TO MAHATMA GANDHI UNIVERSITY, KOTTAYAM , APPROVED BY AICTE

AFFILIATED TO MAHATMA GANDHI UNIVERSITY, KOTTAYAM , APPROVED BY AICTE

AFFILIATED TO MAHATMA GANDHI UNIVERSITY, KOTTAYAM , APPROVED BY AICTE