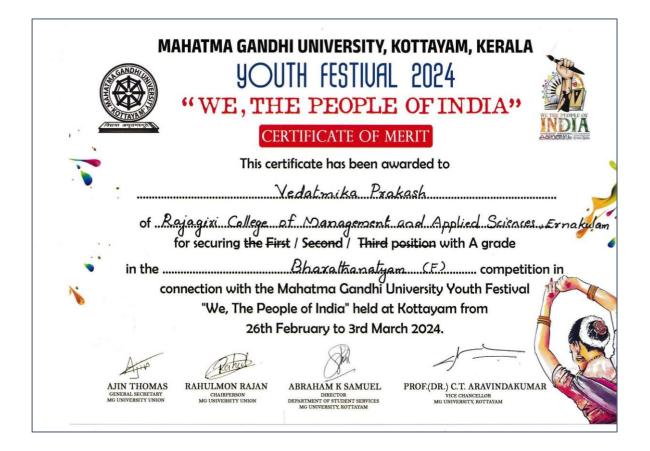

#### 1. M G University Kalolsavam Bharathanatyam - Female - A Grade

| Name of Student   | Programme                           | Batch     |
|-------------------|-------------------------------------|-----------|
| Vedatmika Prakash | Bachelor of Business Administration | 2022-2025 |