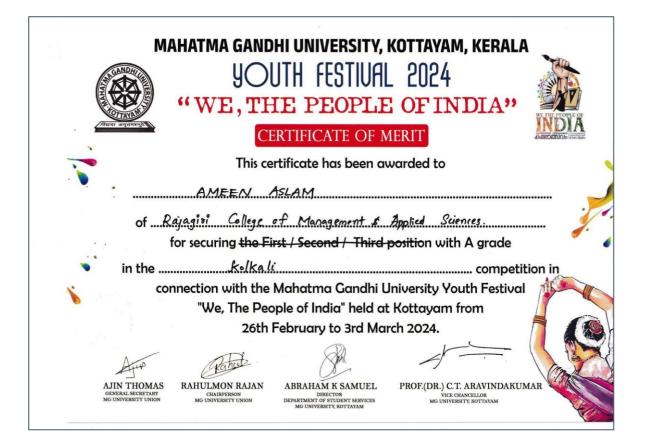

# 3. M G University Kalolsavam Folk Dance - Group - A Grade

AFFILIATED TO MAHATMA GANDHI UNIVERSITY, KOTTAYAM , APPROVED BY AICTE

AFFILIATED TO MAHATMA GANDHI UNIVERSITY, KOTTAYAM , APPROVED BY AICTE

AFFILIATED TO MAHATMA GANDHI UNIVERSITY, KOTTAYAM , APPROVED BY AICTE

| Name of Student     | Programme                                                                        | Batch     |
|---------------------|----------------------------------------------------------------------------------|-----------|
| Sukrth Raj C        | B. A Animation and Graphic Design                                                | 2023-2026 |
| Hassan Raza P A     | B. Com Model II Finance and Taxation                                             | 2023-2026 |
| Stalin Siby         | B. Com Model I Computer Applications                                             | 2023-2026 |
| Fadhil E N          | B. Com Model II Marketing                                                        | 2023-2026 |
| Adithyan Satheesh   | B. Com Model II Computer Applications                                            | 2023-2026 |
| Ashfaq K S          | Bachelor of Computer Application                                                 | 2021-2024 |
| Abrar M Ameer       | B. Com Model I Computer Applications                                             | 2023-2026 |
| Alan John Palocaren | B. Com Model II Finance and Taxation                                             | 2023-2026 |
| Ahmed Fadhil P A    | B. Com Model II Finance and Taxation                                             | 2023-2026 |
| Hansil Rahman       | B. Com Model I Finance and Taxation                                              | 2023-2026 |
| Ameen Aslam         | B. Com Model II Marketing                                                        | 2023-2026 |
| Kiran Rajesh        | B. A English Literature, Journalism and<br>Communication Model III (Triple Main) | 2023-2026 |