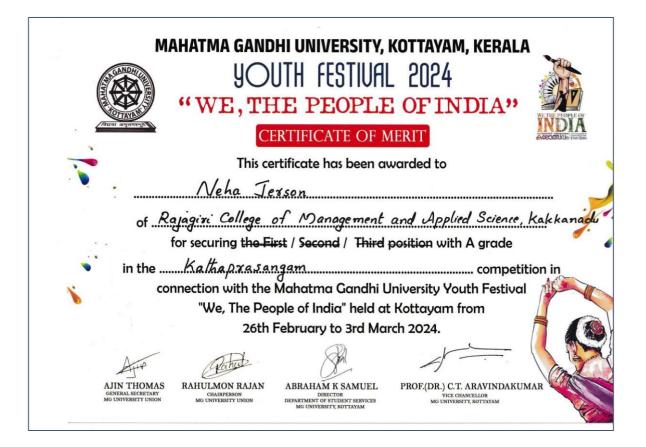

#### 10. M G University Kalolsavam Kathaprasangam - A Grade

| Name of Student | Programme                           | Batch     |
|-----------------|-------------------------------------|-----------|
| Neha Jerson     | Bachelor of Business Administration | 2022-2025 |