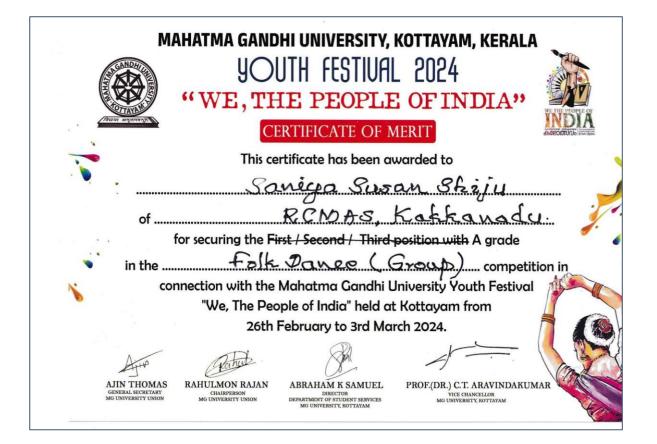

# 3. M G University Kalolsavam Folk Dance - Group - A Grade

AFFILIATED TO MAHATMA GANDHI UNIVERSITY, KOTTAYAM , APPROVED BY AICTE

AFFILIATED TO MAHATMA GANDHI UNIVERSITY, KOTTAYAM , APPROVED BY AICTE

AFFILIATED TO MAHATMA GANDHI UNIVERSITY, KOTTAYAM , APPROVED BY AICTE

| Name of Student                   | Programme                                                                        | Batch     |
|-----------------------------------|----------------------------------------------------------------------------------|-----------|
| Aswini Shabu                      | B. Com Model II Computer Applications                                            | 2022-2025 |
| Gopika Sajeev                     | B. Com Model II Finance and Taxation                                             | 2022-2025 |
| Sneha Harish                      | Bachelor of Business Administration                                              | 2022-2025 |
| Soorya M                          | B. Com Model I Computer Applications                                             | 2022-2025 |
| Sreenanda M                       | B. A English Literature, Journalism and<br>Communication Model III (Triple Main) | 2022-2025 |
| Sreepriya Saji                    | B. Com Model I Finance and Taxation                                              | 2022-2025 |
| Saniya Susan Shiju                | B. Com Model II Finance and Taxation                                             | 2023-2026 |
| Hafiz Mohammed Aziz<br>Poonothodi | B. Com Model II Computer Applications                                            | 2022-2025 |
| Parthipan J                       | B. A English Literature, Journalism and<br>Communication Model III (Triple Main) | 2021-2024 |
| Sreelakshmi K P                   | B. Com Model I Computer Applications                                             | 2022-2025 |