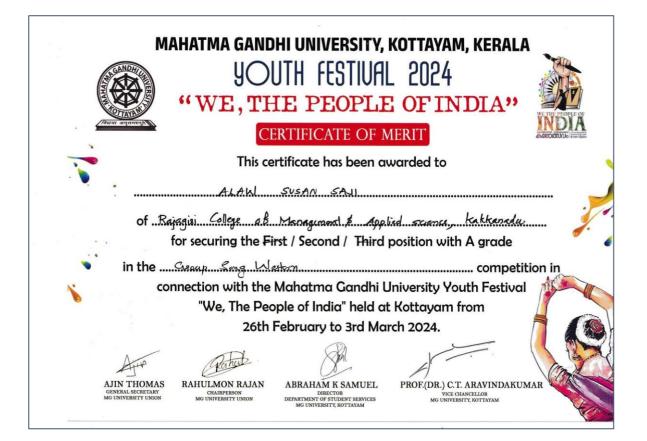

| Name of Student      | Programme                                                                        | Batch     |
|----------------------|----------------------------------------------------------------------------------|-----------|
| S Goutham            | B. Com Model II Logistics Management                                             | 2021-2024 |
| Adheena Rosemary Joy | B. Com Model II Marketing                                                        | 2021-2024 |
| Alan Susan Saji      | B. A English Literature, Journalism and<br>Communication Model III (Triple Main) | 2022-2025 |
| Daya Paul            | B. Com Model II Computer Applications                                            | 2022-2025 |
| Liz Mathew           | B. Com Model I Finance and Taxation                                              | 2021-2024 |
| Timothy K Abraham    | Bachelor of Business Administration                                              | 2022-2025 |
| Akhil Issac          | B. A English Literature, Journalism and<br>Communication Model III (Triple Main) | 2022-2025 |

# 8. M G University Kalolsavam Group Song Western - Second Prize

AFFILIATED TO MAHATMA GANDHI UNIVERSITY, KOTTAYAM , APPROVED BY AICTE

AFFILIATED TO MAHATMA GANDHI UNIVERSITY, KOTTAYAM , APPROVED BY AICTE