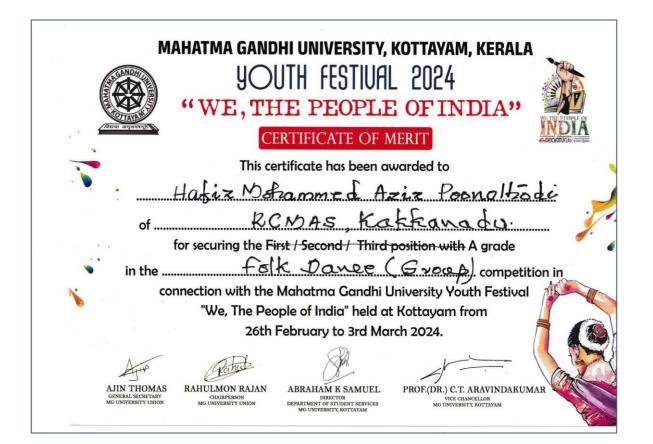

# 3. M G University Kalolsavam Folk Dance - Group - A Grade

AFFILIATED TO MAHATMA GANDHI UNIVERSITY, KOTTAYAM , APPROVED BY AICTE

AFFILIATED TO MAHATMA GANDHI UNIVERSITY, KOTTAYAM , APPROVED BY AICTE

AFFILIATED TO MAHATMA GANDHI UNIVERSITY, KOTTAYAM , APPROVED BY AICTE

| Name of Student                   | Programme                                                                        | Batch     |
|-----------------------------------|----------------------------------------------------------------------------------|-----------|
| Aswini Shabu                      | B. Com Model II Computer Applications                                            | 2022-2025 |
| Gopika Sajeev                     | B. Com Model II Finance and Taxation                                             | 2022-2025 |
| Sneha Harish                      | Bachelor of Business Administration                                              | 2022-2025 |
| Soorya M                          | B. Com Model I Computer Applications                                             | 2022-2025 |
| Sreenanda M                       | B. A English Literature, Journalism and<br>Communication Model III (Triple Main) | 2022-2025 |
| Sreepriya Saji                    | B. Com Model I Finance and Taxation                                              | 2022-2025 |
| Saniya Susan Shiju                | B. Com Model II Finance and Taxation                                             | 2023-2026 |
| Hafiz Mohammed Aziz<br>Poonothodi | B. Com Model II Computer Applications                                            | 2022-2025 |
| Parthipan J                       | B. A English Literature, Journalism and<br>Communication Model III (Triple Main) | 2021-2024 |
| Sreelakshmi K P                   | B. Com Model I Computer Applications                                             | 2022-2025 |