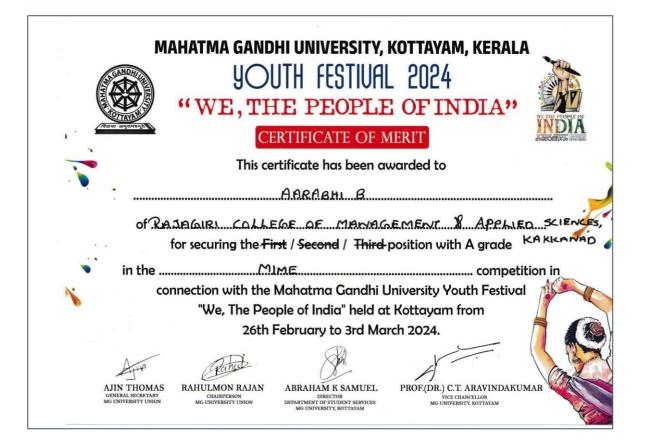

## 9. M G University Kalolsavam Mime - A Grade

| Name of Student  | Programme                                                                        | Batch     |
|------------------|----------------------------------------------------------------------------------|-----------|
| Mahmood Niyarah  | B. Com Model II Finance and Taxation                                             | 2021-2024 |
| Aarabhi B        | Bachelor of Computer Application                                                 | 2021-2024 |
| Anna Susan K B   | B. A English Literature, Journalism and<br>Communication Model III (Triple Main) | 2022-2025 |
| Fidhayeen K N    | Bachelor of Business Administration                                              | 2021-2024 |
| Janice Antony    | B. A English Literature, Journalism and<br>Communication Model III (Triple Main) | 2021-2024 |
| Aravind Krishnan | B. Com Model I Finance and Taxation                                              | 2021-2024 |