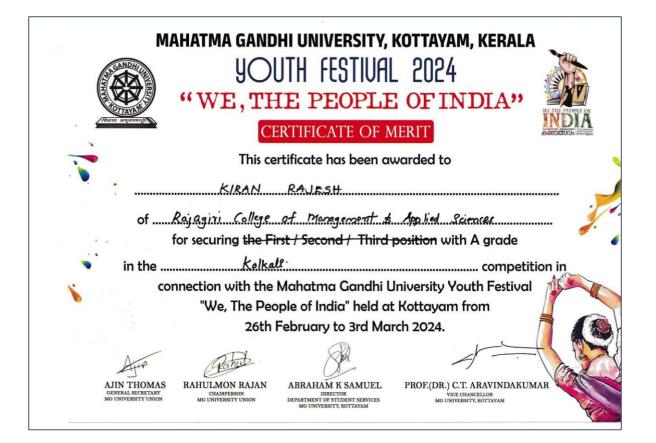

# 3. M G University Kalolsavam Folk Dance - Group - A Grade

AFFILIATED TO MAHATMA GANDHI UNIVERSITY, KOTTAYAM , APPROVED BY AICTE

AFFILIATED TO MAHATMA GANDHI UNIVERSITY, KOTTAYAM , APPROVED BY AICTE

AFFILIATED TO MAHATMA GANDHI UNIVERSITY, KOTTAYAM , APPROVED BY AICTE

| Name of Student     | Programme                                                                        | Batch     |
|---------------------|----------------------------------------------------------------------------------|-----------|
| Sukrth Raj C        | B. A Animation and Graphic Design                                                | 2023-2026 |
| Hassan Raza P A     | B. Com Model II Finance and Taxation                                             | 2023-2026 |
| Stalin Siby         | B. Com Model I Computer Applications                                             | 2023-2026 |
| Fadhil E N          | B. Com Model II Marketing                                                        | 2023-2026 |
| Adithyan Satheesh   | B. Com Model II Computer Applications                                            | 2023-2026 |
| Ashfaq K S          | Bachelor of Computer Application                                                 | 2021-2024 |
| Abrar M Ameer       | B. Com Model I Computer Applications                                             | 2023-2026 |
| Alan John Palocaren | B. Com Model II Finance and Taxation                                             | 2023-2026 |
| Ahmed Fadhil P A    | B. Com Model II Finance and Taxation                                             | 2023-2026 |
| Hansil Rahman       | B. Com Model I Finance and Taxation                                              | 2023-2026 |
| Ameen Aslam         | B. Com Model II Marketing                                                        | 2023-2026 |
| Kiran Rajesh        | B. A English Literature, Journalism and<br>Communication Model III (Triple Main) | 2023-2026 |