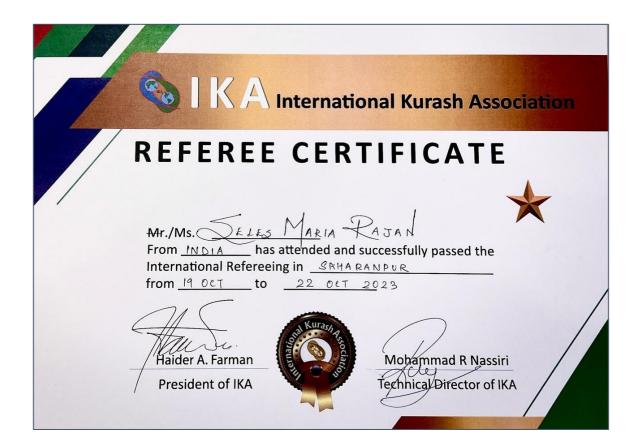

AFFILIATED TO MAHATMA GANDHI UNIVERSITY, KOTTAYAM , APPROVED BY AICTE

| 30. | Second<br>Position - Judo<br>Championship<br>- Under 57 KG<br>Category                                               | Individual | University    | Sports | Seles Maria Rajan | 68 |
|-----|----------------------------------------------------------------------------------------------------------------------|------------|---------------|--------|-------------------|----|
| 31. | A member of<br>MG University<br>Kabbadi (W)<br>Team in South<br>Zone Inter-<br>University<br>Kabbadi<br>Championship | Individual | University    | Sports | Shivani Sujesh    | 69 |
| 32. | Third Place in<br>Inter-<br>Collegiate<br>(Inter Zone)<br>Roller<br>Sports(M)-<br>Quad Events<br>Road 1500<br>MTS    | Individual | University    | Sports | Jan A J           | 70 |
| 33. | Youngest<br>International 1<br>- Star Kurash<br>Referee                                                              | Individual | International | Sports | Seles Maria Rajan | 71 |