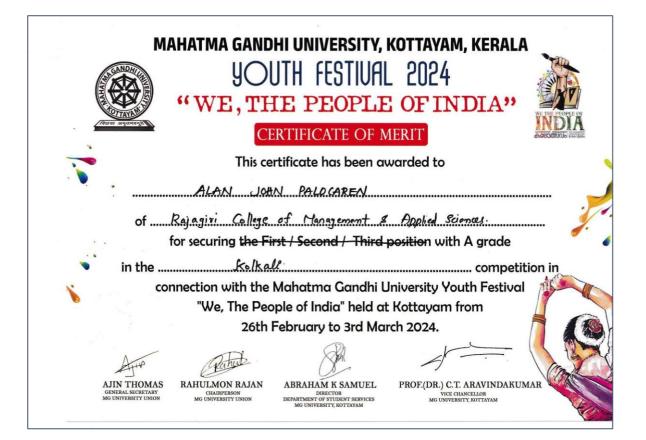

# at University / State / National / International Level during 2023-2024

| S1.<br>No. | Name of the<br>award/medal                                              | Team/<br>Individual | Level of<br>competition<br>(University /<br>State /<br>National /<br>International) | Nature of<br>Competition<br>(Sports/<br>Cultural) | Name of the<br>Student(s)                                                                                                                                                                                              | Page<br>No. |
|------------|-------------------------------------------------------------------------|---------------------|-------------------------------------------------------------------------------------|---------------------------------------------------|------------------------------------------------------------------------------------------------------------------------------------------------------------------------------------------------------------------------|-------------|
| 1.         | MG University<br>Kalolsavam<br>Bharathanatya<br>m - Female - A<br>Grade | Individual          | University                                                                          | Cultural                                          | Vedatmika<br>Prakash                                                                                                                                                                                                   | 07          |
| 2.         | MG University<br>Kalolsavam<br>Folk Dance -<br>Group - A<br>Grade       | Team                | University                                                                          | Cultural                                          | Aswini Shabu,<br>Gopika Sajeev,<br>Sneha Harish,<br>Soorya M,<br>Sreenanda M,<br>Sreepriya Saji,<br>Saniya Susan<br>Shiju, Hafiz<br>Mohammed Aziz<br>Poonothodi,<br>Parthipan J,<br>Sreelakshmi K P                    | 08-17       |
| 3.         | MG University<br>Kalolsavam<br>Kolkali - A<br>Grade                     | Team                | University                                                                          | Cultural                                          | Sukrth Raj C,<br>Hassan Raza P A,<br>Stalin Siby, Fadhil<br>E N, Adithyan<br>Satheesh, Ashfaq K<br>S, Abrar M Ameer,<br>Alan John<br>Palocaren, Ahmed<br>Fadhil P A, Hansil<br>Rahman, Ameen<br>Aslam, Kiran<br>Rajesh | 18-29       |
| 4.         | MG University<br>Kalolsavam<br>Kuchippudi -<br>A Grade                  | Individual          | University                                                                          | Cultural                                          | Vedatmika<br>Prakash                                                                                                                                                                                                   | 30          |

| Name of Student     | Programme                                                                        | Batch     |
|---------------------|----------------------------------------------------------------------------------|-----------|
| Sukrth Raj C        | B. A Animation and Graphic Design                                                | 2023-2026 |
| Hassan Raza P A     | B. Com Model II Finance and Taxation                                             | 2023-2026 |
| Stalin Siby         | B. Com Model I Computer Applications                                             | 2023-2026 |
| Fadhil E N          | B. Com Model II Marketing                                                        | 2023-2026 |
| Adithyan Satheesh   | B. Com Model II Computer Applications                                            | 2023-2026 |
| Ashfaq K S          | Bachelor of Computer Application                                                 | 2021-2024 |
| Abrar M Ameer       | B. Com Model I Computer Applications                                             | 2023-2026 |
| Alan John Palocaren | B. Com Model II Finance and Taxation                                             | 2023-2026 |
| Ahmed Fadhil P A    | B. Com Model II Finance and Taxation                                             | 2023-2026 |
| Hansil Rahman       | B. Com Model I Finance and Taxation                                              | 2023-2026 |
| Ameen Aslam         | B. Com Model II Marketing                                                        | 2023-2026 |
| Kiran Rajesh        | B. A English Literature, Journalism and<br>Communication Model III (Triple Main) | 2023-2026 |

# 3. M G University Kalolsavam Folk Dance - Group - A Grade

AFFILIATED TO MAHATMA GANDHI UNIVERSITY, KOTTAYAM , APPROVED BY AICTE

AFFILIATED TO MAHATMA GANDHI UNIVERSITY, KOTTAYAM , APPROVED BY AICTE

AFFILIATED TO MAHATMA GANDHI UNIVERSITY, KOTTAYAM , APPROVED BY AICTE