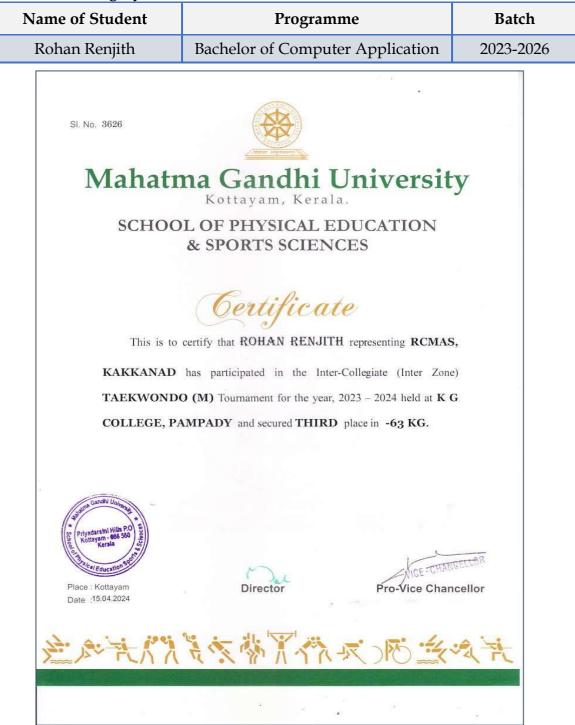

AFFILIATED TO MAHATMA GANDHI UNIVERSITY, KOTTAYAM , APPROVED BY AICTE

|     | (M) -Under 58<br>KG Category                                                      |            |            |        |                         |    |
|-----|-----------------------------------------------------------------------------------|------------|------------|--------|-------------------------|----|
| 22. | Bronze medal -<br>Taekwondo<br>Championship<br>(M) -Under 63<br>KG Category       | Individual | University | Sports | Rohan Renjith           | 60 |
| 23. | Bronze medal -<br>Taekwondo<br>Championship<br>(M) -Under 87<br>KG Category       | Individual | University | Sports | Muhammed<br>Shoaib      | 61 |
| 24. | Bronze medal -<br>Taekwondo<br>Championship<br>(M) -Under 74<br>KG Category       | Individual | University | Sports | Muhammed Rishal         | 62 |
| 25. | Bronze medal -<br>Taekwondo<br>Championship<br>(W) -Under 53<br>KG Category       | Individual | University | Sports | Carol Raphy             | 63 |
| 26. | Bronze medal -<br>Taekwondo<br>Championship<br>(W) -Under 57<br>KG Category       | Individual | University | Sports | Seles Maria Rajan       | 64 |
| 27. | Bronze medal -<br>Taekwondo<br>Championship<br>(W) -Under 73<br>KG Category       | Individual | University | Sports | Adheena<br>Rosemary Joy | 65 |
| 28. | Second place -<br>Body Building<br>Championship<br>Under Weight<br>Category 80-85 |            | University | Sports | Muhammed Rafi K<br>S    | 66 |
| 29. | Second place -<br>Wrestling<br>Championship<br>- Under 63 KG<br>Category          | Individual | University | Sports | Seles Maria Rajan       | 67 |