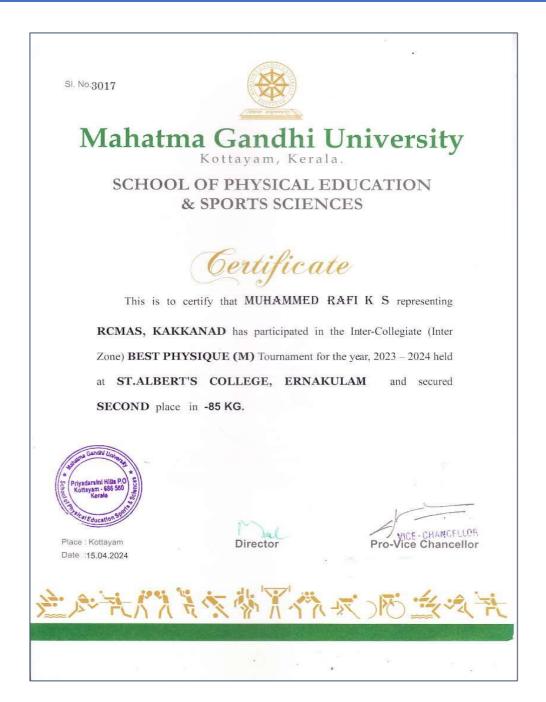

AFFILIATED TO MAHATMA GANDHI UNIVERSITY, KOTTAYAM , APPROVED BY AICTE

|     | Musical Solo -<br>A Grade                                                                                                             |            |            |          |                        |    |
|-----|---------------------------------------------------------------------------------------------------------------------------------------|------------|------------|----------|------------------------|----|
| 14. | MG University<br>Kalolsavam<br>Mono Act - A<br>Grade                                                                                  | Individual | University | Cultural | Janice Antony          | 52 |
| 15. | MG University<br>Kalolsavam<br>Poetry Writing<br>Hindi - A<br>Grade                                                                   | Individual | University | Cultural | Devraj.S.Lal           | 53 |
| 16. | MG University<br>Kalolsavam<br>Mappilapattu -<br>A Grade                                                                              | Individual | University | Cultural | Savio George<br>Mathew | 54 |
| 17. | MG University<br>Kalolsavam<br>Short Story<br>Writing Hindi<br>- A Grade                                                              | Individual | University | Cultural | Indhuja Suresh<br>Babu | 55 |
| 18. | MG University<br>Kalolsavam<br>Poster<br>Designing -<br>Second Prize                                                                  | Individual | University | Cultural | Aan Anna Antony        | 56 |
| 19. | MG University<br>Kalolsavam<br>Poetry<br>Recitation<br>Hindi - A<br>Grade                                                             | Individual | University | Cultural | Pavithra S Krishna     | 57 |
| 20. | Third Place -<br>IPA/NPC<br>Federation<br>Cup 2023<br>National Level<br>Body Building<br>and Physique<br>Championship<br>- Over 75 KG | Individual | National   | Sports   | Muhammed Rafi K<br>S   | 58 |
| 21. | Bronze medal -<br>Taekwondo<br>Championship                                                                                           | Individual | University | Sports   | Habeeb Rahman K        | 59 |

AFFILIATED TO MAHATMA GANDHI UNIVERSITY, KOTTAYAM , APPROVED BY AICTE

|     | (M) -Under 58<br>KG Category                                                      |            |            |        |                         |    |
|-----|-----------------------------------------------------------------------------------|------------|------------|--------|-------------------------|----|
| 22. | Bronze medal -<br>Taekwondo<br>Championship<br>(M) -Under 63<br>KG Category       | Individual | University | Sports | Rohan Renjith           | 60 |
| 23. | Bronze medal -<br>Taekwondo<br>Championship<br>(M) -Under 87<br>KG Category       | Individual | University | Sports | Muhammed<br>Shoaib      | 61 |
| 24. | Bronze medal -<br>Taekwondo<br>Championship<br>(M) -Under 74<br>KG Category       | Individual | University | Sports | Muhammed Rishal         | 62 |
| 25. | Bronze medal -<br>Taekwondo<br>Championship<br>(W) -Under 53<br>KG Category       | Individual | University | Sports | Carol Raphy             | 63 |
| 26. | Bronze medal -<br>Taekwondo<br>Championship<br>(W) -Under 57<br>KG Category       | Individual | University | Sports | Seles Maria Rajan       | 64 |
| 27. | Bronze medal -<br>Taekwondo<br>Championship<br>(W) -Under 73<br>KG Category       | Individual | University | Sports | Adheena<br>Rosemary Joy | 65 |
| 28. | Second place -<br>Body Building<br>Championship<br>Under Weight<br>Category 80-85 |            | University | Sports | Muhammed Rafi K<br>S    | 66 |
| 29. | Second place -<br>Wrestling<br>Championship<br>- Under 63 KG<br>Category          | Individual | University | Sports | Seles Maria Rajan       | 67 |