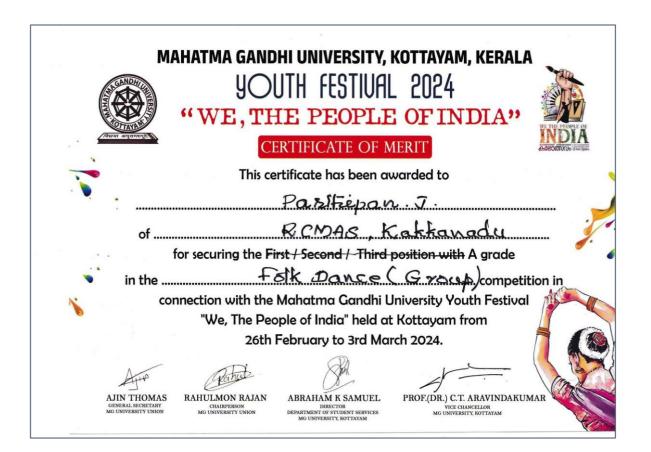

# 3. M G University Kalolsavam Folk Dance - Group - A Grade

AFFILIATED TO MAHATMA GANDHI UNIVERSITY, KOTTAYAM , APPROVED BY AICTE

AFFILIATED TO MAHATMA GANDHI UNIVERSITY, KOTTAYAM , APPROVED BY AICTE

AFFILIATED TO MAHATMA GANDHI UNIVERSITY, KOTTAYAM , APPROVED BY AICTE

| Name of Student                   | Programme                                                                        | Batch     |
|-----------------------------------|----------------------------------------------------------------------------------|-----------|
| Aswini Shabu                      | B. Com Model II Computer Applications                                            | 2022-2025 |
| Gopika Sajeev                     | B. Com Model II Finance and Taxation                                             | 2022-2025 |
| Sneha Harish                      | Bachelor of Business Administration                                              | 2022-2025 |
| Soorya M                          | B. Com Model I Computer Applications                                             | 2022-2025 |
| Sreenanda M                       | B. A English Literature, Journalism and<br>Communication Model III (Triple Main) | 2022-2025 |
| Sreepriya Saji                    | B. Com Model I Finance and Taxation                                              | 2022-2025 |
| Saniya Susan Shiju                | B. Com Model II Finance and Taxation                                             | 2023-2026 |
| Hafiz Mohammed Aziz<br>Poonothodi | B. Com Model II Computer Applications                                            | 2022-2025 |
| Parthipan J                       | B. A English Literature, Journalism and<br>Communication Model III (Triple Main) | 2021-2024 |
| Sreelakshmi K P                   | B. Com Model I Computer Applications                                             | 2022-2025 |