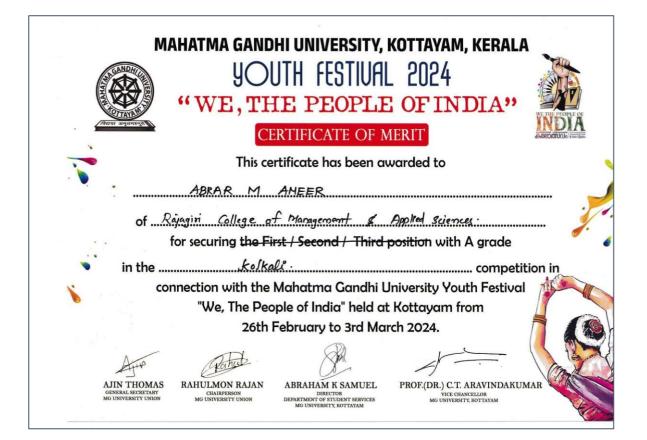

# at University / State / National / International Level during 2023-2024

| S1.<br>No. | Name of the<br>award/medal                                              | Team/<br>Individual | Level of<br>competition<br>(University /<br>State /<br>National /<br>International) | Nature of<br>Competition<br>(Sports/<br>Cultural) | Name of the<br>Student(s)                                                                                                                                                                                              | Page<br>No. |
|------------|-------------------------------------------------------------------------|---------------------|-------------------------------------------------------------------------------------|---------------------------------------------------|------------------------------------------------------------------------------------------------------------------------------------------------------------------------------------------------------------------------|-------------|
| 1.         | MG University<br>Kalolsavam<br>Bharathanatya<br>m - Female - A<br>Grade | Individual          | University                                                                          | Cultural                                          | Vedatmika<br>Prakash                                                                                                                                                                                                   | 07          |
| 2.         | MG University<br>Kalolsavam<br>Folk Dance -<br>Group - A<br>Grade       | Team                | University                                                                          | Cultural                                          | Aswini Shabu,<br>Gopika Sajeev,<br>Sneha Harish,<br>Soorya M,<br>Sreenanda M,<br>Sreepriya Saji,<br>Saniya Susan<br>Shiju, Hafiz<br>Mohammed Aziz<br>Poonothodi,<br>Parthipan J,<br>Sreelakshmi K P                    | 08-17       |
| 3.         | MG University<br>Kalolsavam<br>Kolkali - A<br>Grade                     | Team                | University                                                                          | Cultural                                          | Sukrth Raj C,<br>Hassan Raza P A,<br>Stalin Siby, Fadhil<br>E N, Adithyan<br>Satheesh, Ashfaq K<br>S, Abrar M Ameer,<br>Alan John<br>Palocaren, Ahmed<br>Fadhil P A, Hansil<br>Rahman, Ameen<br>Aslam, Kiran<br>Rajesh | 18-29       |
| 4.         | MG University<br>Kalolsavam<br>Kuchippudi -<br>A Grade                  | Individual          | University                                                                          | Cultural                                          | Vedatmika<br>Prakash                                                                                                                                                                                                   | 30          |

| Name of Student     | Programme                                                                        | Batch     |
|---------------------|----------------------------------------------------------------------------------|-----------|
| Sukrth Raj C        | B. A Animation and Graphic Design                                                | 2023-2026 |
| Hassan Raza P A     | B. Com Model II Finance and Taxation                                             | 2023-2026 |
| Stalin Siby         | B. Com Model I Computer Applications                                             | 2023-2026 |
| Fadhil E N          | B. Com Model II Marketing                                                        | 2023-2026 |
| Adithyan Satheesh   | B. Com Model II Computer Applications                                            | 2023-2026 |
| Ashfaq K S          | Bachelor of Computer Application                                                 | 2021-2024 |
| Abrar M Ameer       | B. Com Model I Computer Applications                                             | 2023-2026 |
| Alan John Palocaren | B. Com Model II Finance and Taxation                                             | 2023-2026 |
| Ahmed Fadhil P A    | B. Com Model II Finance and Taxation                                             | 2023-2026 |
| Hansil Rahman       | B. Com Model I Finance and Taxation                                              | 2023-2026 |
| Ameen Aslam         | B. Com Model II Marketing                                                        | 2023-2026 |
| Kiran Rajesh        | B. A English Literature, Journalism and<br>Communication Model III (Triple Main) | 2023-2026 |

# 3. M G University Kalolsavam Folk Dance - Group - A Grade

AFFILIATED TO MAHATMA GANDHI UNIVERSITY, KOTTAYAM , APPROVED BY AICTE

AFFILIATED TO MAHATMA GANDHI UNIVERSITY, KOTTAYAM , APPROVED BY AICTE

AFFILIATED TO MAHATMA GANDHI UNIVERSITY, KOTTAYAM , APPROVED BY AICTE