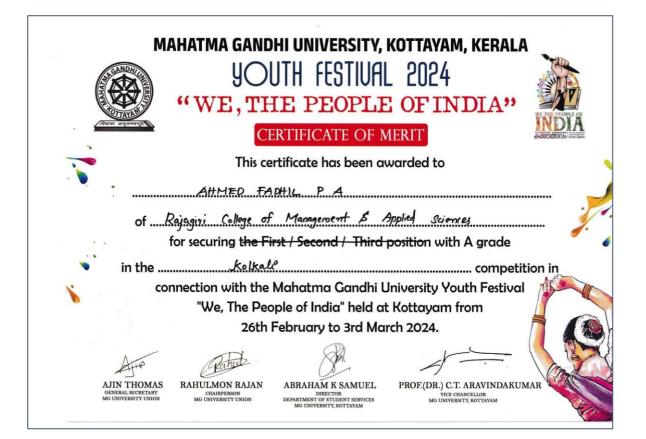

# at University / State / National / International Level during 2023-2024

| S1.<br>No. | Name of the<br>award/medal                                              | Team/<br>Individual | Level of<br>competition<br>(University /<br>State /<br>National /<br>International) | Nature of<br>Competition<br>(Sports/<br>Cultural) | Name of the<br>Student(s)                                                                                                                                                                                              | Page<br>No. |
|------------|-------------------------------------------------------------------------|---------------------|-------------------------------------------------------------------------------------|---------------------------------------------------|------------------------------------------------------------------------------------------------------------------------------------------------------------------------------------------------------------------------|-------------|
| 1.         | MG University<br>Kalolsavam<br>Bharathanatya<br>m - Female - A<br>Grade | Individual          | University                                                                          | Cultural                                          | Vedatmika<br>Prakash                                                                                                                                                                                                   | 07          |
| 2.         | MG University<br>Kalolsavam<br>Folk Dance -<br>Group - A<br>Grade       | Team                | University                                                                          | Cultural                                          | Aswini Shabu,<br>Gopika Sajeev,<br>Sneha Harish,<br>Soorya M,<br>Sreenanda M,<br>Sreepriya Saji,<br>Saniya Susan<br>Shiju, Hafiz<br>Mohammed Aziz<br>Poonothodi,<br>Parthipan J,<br>Sreelakshmi K P                    | 08-17       |
| 3.         | MG University<br>Kalolsavam<br>Kolkali - A<br>Grade                     | Team                | University                                                                          | Cultural                                          | Sukrth Raj C,<br>Hassan Raza P A,<br>Stalin Siby, Fadhil<br>E N, Adithyan<br>Satheesh, Ashfaq K<br>S, Abrar M Ameer,<br>Alan John<br>Palocaren, Ahmed<br>Fadhil P A, Hansil<br>Rahman, Ameen<br>Aslam, Kiran<br>Rajesh | 18-29       |
| 4.         | MG University<br>Kalolsavam<br>Kuchippudi -<br>A Grade                  | Individual          | University                                                                          | Cultural                                          | Vedatmika<br>Prakash                                                                                                                                                                                                   | 30          |

| Name of Student     | Programme                                                                        | Batch     |
|---------------------|----------------------------------------------------------------------------------|-----------|
| Sukrth Raj C        | B. A Animation and Graphic Design                                                | 2023-2026 |
| Hassan Raza P A     | B. Com Model II Finance and Taxation                                             | 2023-2026 |
| Stalin Siby         | B. Com Model I Computer Applications                                             | 2023-2026 |
| Fadhil E N          | B. Com Model II Marketing                                                        | 2023-2026 |
| Adithyan Satheesh   | B. Com Model II Computer Applications                                            | 2023-2026 |
| Ashfaq K S          | Bachelor of Computer Application                                                 | 2021-2024 |
| Abrar M Ameer       | B. Com Model I Computer Applications                                             | 2023-2026 |
| Alan John Palocaren | B. Com Model II Finance and Taxation                                             | 2023-2026 |
| Ahmed Fadhil P A    | B. Com Model II Finance and Taxation                                             | 2023-2026 |
| Hansil Rahman       | B. Com Model I Finance and Taxation                                              | 2023-2026 |
| Ameen Aslam         | B. Com Model II Marketing                                                        | 2023-2026 |
| Kiran Rajesh        | B. A English Literature, Journalism and<br>Communication Model III (Triple Main) | 2023-2026 |

# 3. M G University Kalolsavam Folk Dance - Group - A Grade

AFFILIATED TO MAHATMA GANDHI UNIVERSITY, KOTTAYAM , APPROVED BY AICTE

AFFILIATED TO MAHATMA GANDHI UNIVERSITY, KOTTAYAM , APPROVED BY AICTE

AFFILIATED TO MAHATMA GANDHI UNIVERSITY, KOTTAYAM , APPROVED BY AICTE