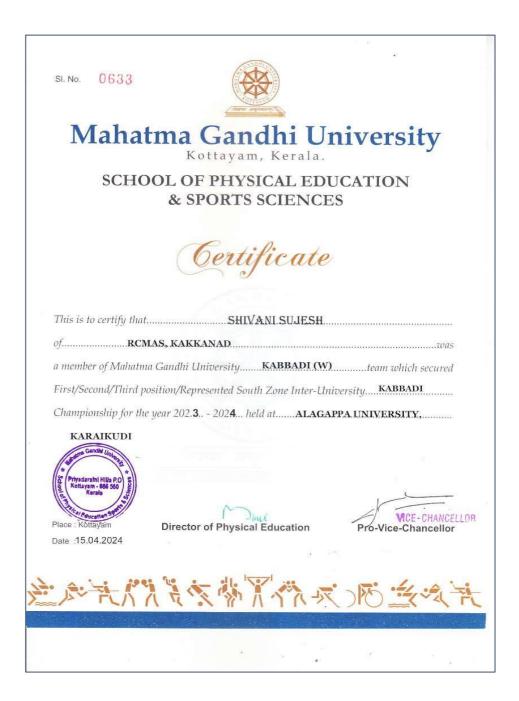

ministration | 2021-2024 |





| 30. Second Position - M G University Judo Championship - Under 57 | KG |
|-------------------------------------------------------------------|----|
| Category                                                          |    |

| Name of Student   | Programme                           | Batch     |
|-------------------|-------------------------------------|-----------|
| Seles Maria Rajan | Bachelor of Business Administration | 2021-2024 |





**31.** A member of MG University Kabbadi (W) Team in South Zone Inter-University Kabbadi Championship

| Name of Student | Programme                             | Batch     |
|-----------------|---------------------------------------|-----------|
| Shivani Sujesh  | B. Com Model II Computer Applications | 2023-2026 |





32. Third Place in M G University Inter-Collegiate (Inter Zone) Roller Sports(M)

| Name of Student | Programme                             | Batch     |
|-----------------|---------------------------------------|-----------|
| Jan A J         | B. Com Model II Computer Applications | 2022-2025 |



70



www.rajagiricollege.edu.in

#### 33. Youngest International 1 - Star Kurash Referee

| Name of Student   | Programme                           | Batch     |
|-------------------|-------------------------------------|-----------|
| Seles Maria Rajan | Bachelor of Business Administration | 2021-2024 |