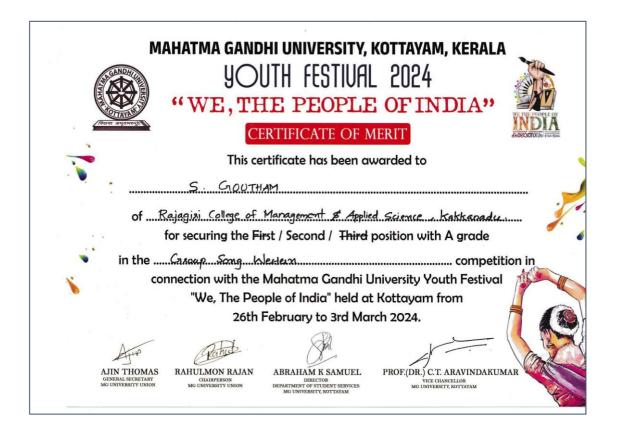

| Name of Student      | Programme                                                                        | Batch     |
|----------------------|----------------------------------------------------------------------------------|-----------|
| S Goutham            | B. Com Model II Logistics Management                                             | 2021-2024 |
| Adheena Rosemary Joy | B. Com Model II Marketing                                                        | 2021-2024 |
| Alan Susan Saji      | B. A English Literature, Journalism and<br>Communication Model III (Triple Main) | 2022-2025 |
| Daya Paul            | B. Com Model II Computer Applications                                            | 2022-2025 |
| Liz Mathew           | B. Com Model I Finance and Taxation                                              | 2021-2024 |
| Timothy K Abraham    | Bachelor of Business Administration                                              | 2022-2025 |
| Akhil Issac          | B. A English Literature, Journalism and<br>Communication Model III (Triple Main) | 2022-2025 |

# 8. M G University Kalolsavam Group Song Western - Second Prize

AFFILIATED TO MAHATMA GANDHI UNIVERSITY, KOTTAYAM , APPROVED BY AICTE

AFFILIATED TO MAHATMA GANDHI UNIVERSITY, KOTTAYAM , APPROVED BY AICTE