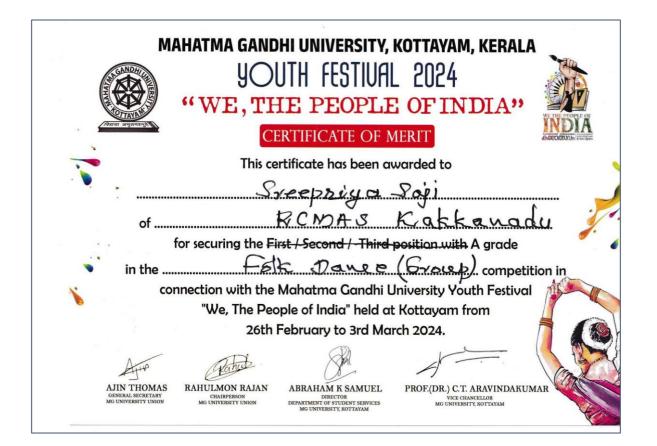

# 3. M G University Kalolsavam Folk Dance - Group - A Grade

AFFILIATED TO MAHATMA GANDHI UNIVERSITY, KOTTAYAM , APPROVED BY AICTE

AFFILIATED TO MAHATMA GANDHI UNIVERSITY, KOTTAYAM , APPROVED BY AICTE

AFFILIATED TO MAHATMA GANDHI UNIVERSITY, KOTTAYAM , APPROVED BY AICTE

| Name of Student                   | Programme                                                                        | Batch     |
|-----------------------------------|----------------------------------------------------------------------------------|-----------|
| Aswini Shabu                      | B. Com Model II Computer Applications                                            | 2022-2025 |
| Gopika Sajeev                     | B. Com Model II Finance and Taxation                                             | 2022-2025 |
| Sneha Harish                      | Bachelor of Business Administration                                              | 2022-2025 |
| Soorya M                          | B. Com Model I Computer Applications                                             | 2022-2025 |
| Sreenanda M                       | B. A English Literature, Journalism and<br>Communication Model III (Triple Main) | 2022-2025 |
| Sreepriya Saji                    | B. Com Model I Finance and Taxation                                              | 2022-2025 |
| Saniya Susan Shiju                | B. Com Model II Finance and Taxation                                             | 2023-2026 |
| Hafiz Mohammed Aziz<br>Poonothodi | B. Com Model II Computer Applications                                            | 2022-2025 |
| Parthipan J                       | B. A English Literature, Journalism and<br>Communication Model III (Triple Main) | 2021-2024 |
| Sreelakshmi K P                   | B. Com Model I Computer Applications                                             | 2022-2025 |