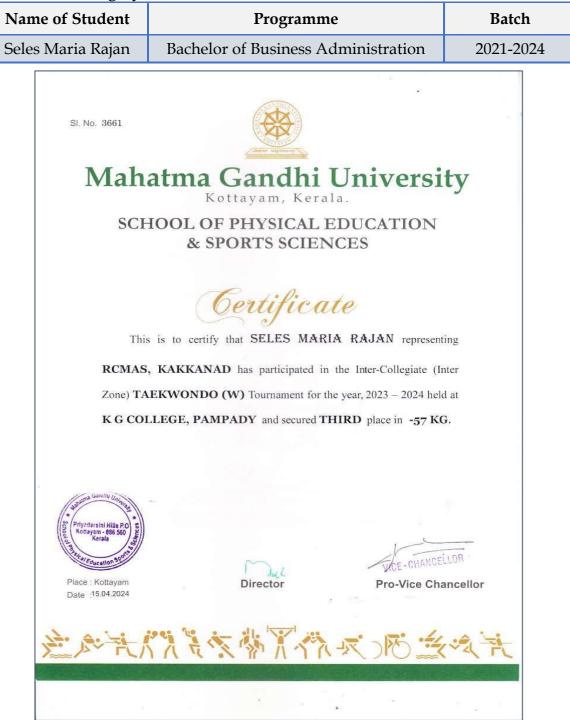

AFFILIATED TO MAHATMA GANDHI UNIVERSITY, KOTTAYAM , APPROVED BY AICTE

|     | (M) -Under 58<br>KG Category                                                      |            |            |        |                         |    |
|-----|-----------------------------------------------------------------------------------|------------|------------|--------|-------------------------|----|
| 22. | Bronze medal -<br>Taekwondo<br>Championship<br>(M) -Under 63<br>KG Category       | Individual | University | Sports | Rohan Renjith           | 60 |
| 23. | Bronze medal -<br>Taekwondo<br>Championship<br>(M) -Under 87<br>KG Category       | Individual | University | Sports | Muhammed<br>Shoaib      | 61 |
| 24. | Bronze medal -<br>Taekwondo<br>Championship<br>(M) -Under 74<br>KG Category       | Individual | University | Sports | Muhammed Rishal         | 62 |
| 25. | Bronze medal -<br>Taekwondo<br>Championship<br>(W) -Under 53<br>KG Category       | Individual | University | Sports | Carol Raphy             | 63 |
| 26. | Bronze medal -<br>Taekwondo<br>Championship<br>(W) -Under 57<br>KG Category       | Individual | University | Sports | Seles Maria Rajan       | 64 |
| 27. | Bronze medal -<br>Taekwondo<br>Championship<br>(W) -Under 73<br>KG Category       | Individual | University | Sports | Adheena<br>Rosemary Joy | 65 |
| 28. | Second place -<br>Body Building<br>Championship<br>Under Weight<br>Category 80-85 |            | University | Sports | Muhammed Rafi K<br>S    | 66 |
| 29. | Second place -<br>Wrestling<br>Championship<br>- Under 63 KG<br>Category          | Individual | University | Sports | Seles Maria Rajan       | 67 |

AFFILIATED TO MAHATMA GANDHI UNIVERSITY, KOTTAYAM , APPROVED BY AICTE

| 30. | Second<br>Position - Judo<br>Championship<br>- Under 57 KG<br>Category                                               | Individual | University    | Sports | Seles Maria Rajan | 68 |
|-----|----------------------------------------------------------------------------------------------------------------------|------------|---------------|--------|-------------------|----|
| 31. | A member of<br>MG University<br>Kabbadi (W)<br>Team in South<br>Zone Inter-<br>University<br>Kabbadi<br>Championship | Individual | University    | Sports | Shivani Sujesh    | 69 |
| 32. | Third Place in<br>Inter-<br>Collegiate<br>(Inter Zone)<br>Roller<br>Sports(M)-<br>Quad Events<br>Road 1500<br>MTS    | Individual | University    | Sports | Jan A J           | 70 |
| 33. | Youngest<br>International 1<br>- Star Kurash<br>Referee                                                              | Individual | International | Sports | Seles Maria Rajan | 71 |