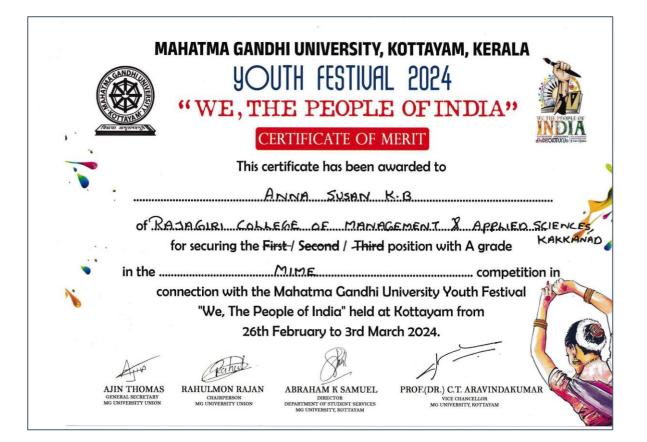

## 9. M G University Kalolsavam Mime - A Grade

| Name of Student  | Programme                                                                        | Batch     |
|------------------|----------------------------------------------------------------------------------|-----------|
| Mahmood Niyarah  | B. Com Model II Finance and Taxation                                             | 2021-2024 |
| Aarabhi B        | Bachelor of Computer Application                                                 | 2021-2024 |
| Anna Susan K B   | B. A English Literature, Journalism and<br>Communication Model III (Triple Main) | 2022-2025 |
| Fidhayeen K N    | Bachelor of Business Administration                                              | 2021-2024 |
| Janice Antony    | B. A English Literature, Journalism and<br>Communication Model III (Triple Main) | 2021-2024 |
| Aravind Krishnan | B. Com Model I Finance and Taxation                                              | 2021-2024 |