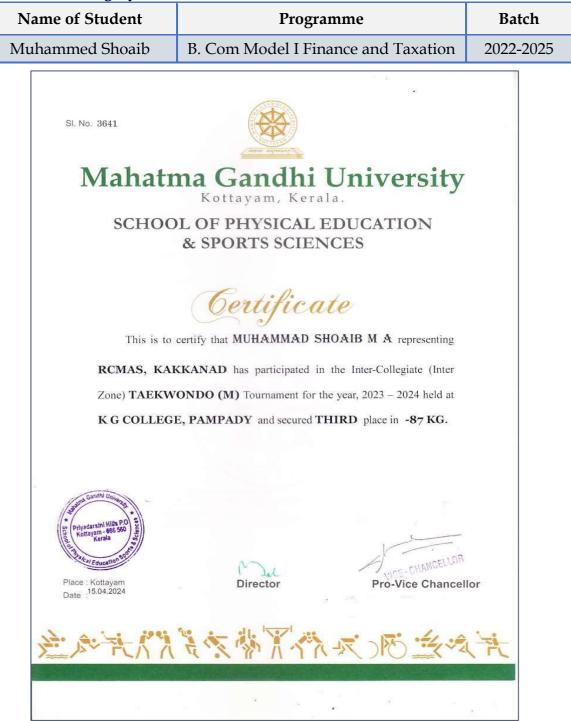

AFFILIATED TO MAHATMA GANDHI UNIVERSITY, KOTTAYAM , APPROVED BY AICTE

|     | (M) -Under 58<br>KG Category                                                      |            |            |        |                         |    |
|-----|-----------------------------------------------------------------------------------|------------|------------|--------|-------------------------|----|
| 22. | Bronze medal -<br>Taekwondo<br>Championship<br>(M) -Under 63<br>KG Category       | Individual | University | Sports | Rohan Renjith           | 60 |
| 23. | Bronze medal -<br>Taekwondo<br>Championship<br>(M) -Under 87<br>KG Category       | Individual | University | Sports | Muhammed<br>Shoaib      | 61 |
| 24. | Bronze medal -<br>Taekwondo<br>Championship<br>(M) -Under 74<br>KG Category       | Individual | University | Sports | Muhammed Rishal         | 62 |
| 25. | Bronze medal -<br>Taekwondo<br>Championship<br>(W) -Under 53<br>KG Category       | Individual | University | Sports | Carol Raphy             | 63 |
| 26. | Bronze medal -<br>Taekwondo<br>Championship<br>(W) -Under 57<br>KG Category       | Individual | University | Sports | Seles Maria Rajan       | 64 |
| 27. | Bronze medal -<br>Taekwondo<br>Championship<br>(W) -Under 73<br>KG Category       | Individual | University | Sports | Adheena<br>Rosemary Joy | 65 |
| 28. | Second place -<br>Body Building<br>Championship<br>Under Weight<br>Category 80-85 |            | University | Sports | Muhammed Rafi K<br>S    | 66 |
| 29. | Second place -<br>Wrestling<br>Championship<br>- Under 63 KG<br>Category          | Individual | University | Sports | Seles Maria Rajan       | 67 |