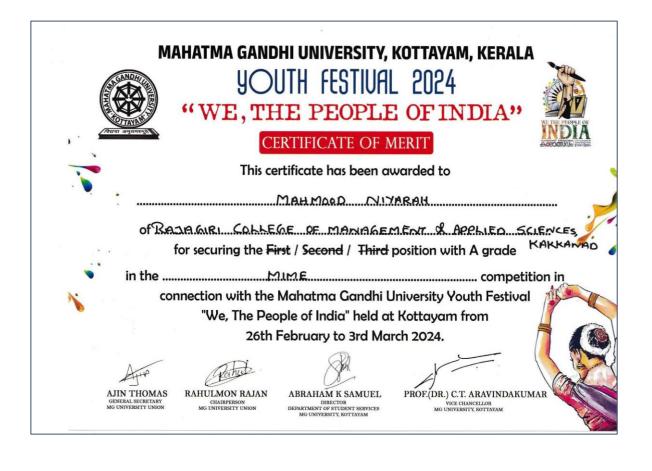

## 9. M G University Kalolsavam Mime - A Grade

| Name of Student  | Programme                                                                        | Batch     |
|------------------|----------------------------------------------------------------------------------|-----------|
| Mahmood Niyarah  | B. Com Model II Finance and Taxation                                             | 2021-2024 |
| Aarabhi B        | Bachelor of Computer Application                                                 | 2021-2024 |
| Anna Susan K B   | B. A English Literature, Journalism and<br>Communication Model III (Triple Main) | 2022-2025 |
| Fidhayeen K N    | Bachelor of Business Administration                                              | 2021-2024 |
| Janice Antony    | B. A English Literature, Journalism and<br>Communication Model III (Triple Main) | 2021-2024 |
| Aravind Krishnan | B. Com Model I Finance and Taxation                                              | 2021-2024 |