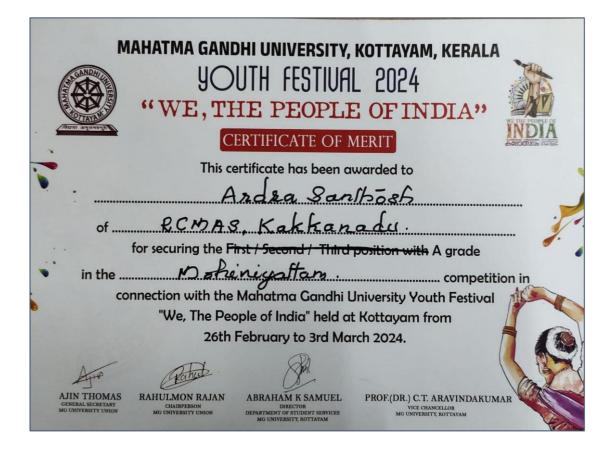

# 5. M G University Kalolsavam Mohiniyattam - A Grade

| Name of Student | Programme                            | Batch     |
|-----------------|--------------------------------------|-----------|
| Ardhra Santhosh | B. Com Model I Computer Applications | 2021-2024 |