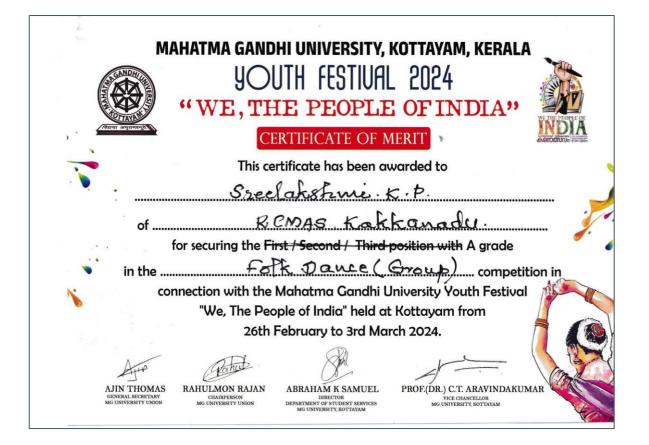

| Name of Student     | Programme                                                                        | Batch     |
|---------------------|----------------------------------------------------------------------------------|-----------|
| Sukrth Raj C        | B. A Animation and Graphic Design                                                | 2023-2026 |
| Hassan Raza P A     | B. Com Model II Finance and Taxation                                             | 2023-2026 |
| Stalin Siby         | B. Com Model I Computer Applications                                             | 2023-2026 |
| Fadhil E N          | B. Com Model II Marketing                                                        | 2023-2026 |
| Adithyan Satheesh   | B. Com Model II Computer Applications                                            | 2023-2026 |
| Ashfaq K S          | Bachelor of Computer Application                                                 | 2021-2024 |
| Abrar M Ameer       | B. Com Model I Computer Applications                                             | 2023-2026 |
| Alan John Palocaren | B. Com Model II Finance and Taxation                                             | 2023-2026 |
| Ahmed Fadhil P A    | B. Com Model II Finance and Taxation                                             | 2023-2026 |
| Hansil Rahman       | B. Com Model I Finance and Taxation                                              | 2023-2026 |
| Ameen Aslam         | B. Com Model II Marketing                                                        | 2023-2026 |
| Kiran Rajesh        | B. A English Literature, Journalism and<br>Communication Model III (Triple Main) | 2023-2026 |