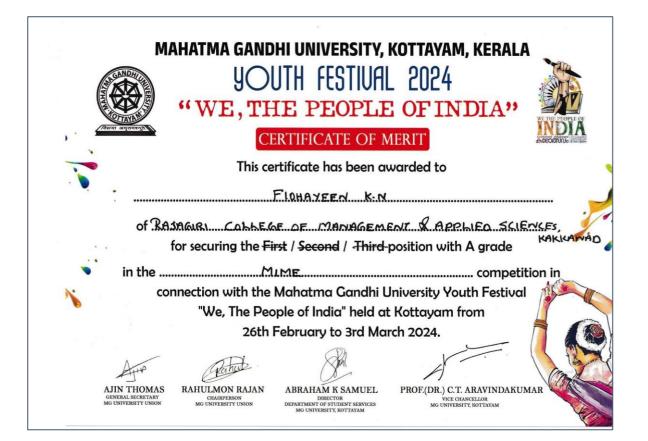

## 9. M G University Kalolsavam Mime - A Grade

| Name of Student  | Programme                                                                        | Batch     |
|------------------|----------------------------------------------------------------------------------|-----------|
| Mahmood Niyarah  | B. Com Model II Finance and Taxation                                             | 2021-2024 |
| Aarabhi B        | Bachelor of Computer Application                                                 | 2021-2024 |
| Anna Susan K B   | B. A English Literature, Journalism and<br>Communication Model III (Triple Main) | 2022-2025 |
| Fidhayeen K N    | Bachelor of Business Administration                                              | 2021-2024 |
| Janice Antony    | B. A English Literature, Journalism and<br>Communication Model III (Triple Main) | 2021-2024 |
| Aravind Krishnan | B. Com Model I Finance and Taxation                                              | 2021-2024 |