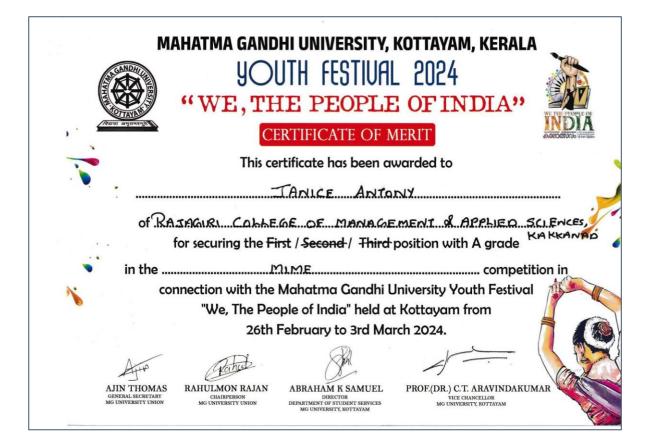

## 9. M G University Kalolsavam Mime - A Grade

| Name of Student  | Programme                                                                        | Batch     |
|------------------|----------------------------------------------------------------------------------|-----------|
| Mahmood Niyarah  | B. Com Model II Finance and Taxation                                             | 2021-2024 |
| Aarabhi B        | Bachelor of Computer Application                                                 | 2021-2024 |
| Anna Susan K B   | B. A English Literature, Journalism and<br>Communication Model III (Triple Main) | 2022-2025 |
| Fidhayeen K N    | Bachelor of Business Administration                                              | 2021-2024 |
| Janice Antony    | B. A English Literature, Journalism and<br>Communication Model III (Triple Main) | 2021-2024 |
| Aravind Krishnan | B. Com Model I Finance and Taxation                                              | 2021-2024 |