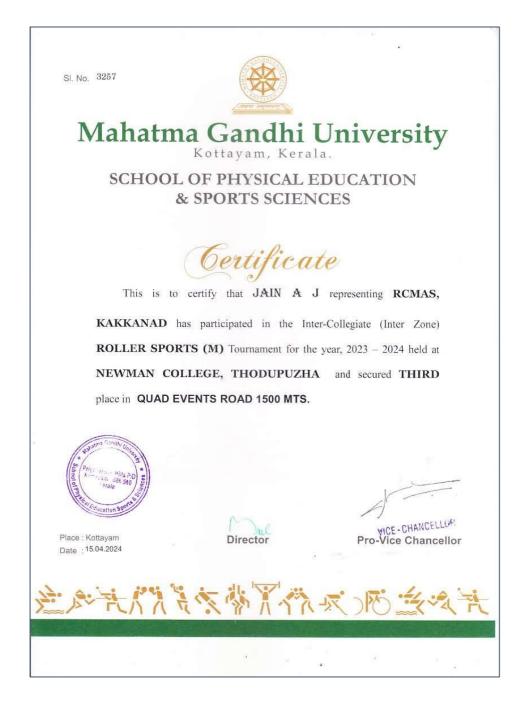

AFFILIATED TO MAHATMA GANDHI UNIVERSITY, KOTTAYAM , APPROVED BY AICTE

| 30. | Second<br>Position - Judo<br>Championship<br>- Under 57 KG<br>Category                                               | Individual | University    | Sports | Seles Maria Rajan | 68 |
|-----|----------------------------------------------------------------------------------------------------------------------|------------|---------------|--------|-------------------|----|
| 31. | A member of<br>MG University<br>Kabbadi (W)<br>Team in South<br>Zone Inter-<br>University<br>Kabbadi<br>Championship | Individual | University    | Sports | Shivani Sujesh    | 69 |
| 32. | Third Place in<br>Inter-<br>Collegiate<br>(Inter Zone)<br>Roller<br>Sports(M)-<br>Quad Events<br>Road 1500<br>MTS    | Individual | University    | Sports | Jan A J           | 70 |
| 33. | Youngest<br>International 1<br>- Star Kurash<br>Referee                                                              | Individual | International | Sports | Seles Maria Rajan | 71 |