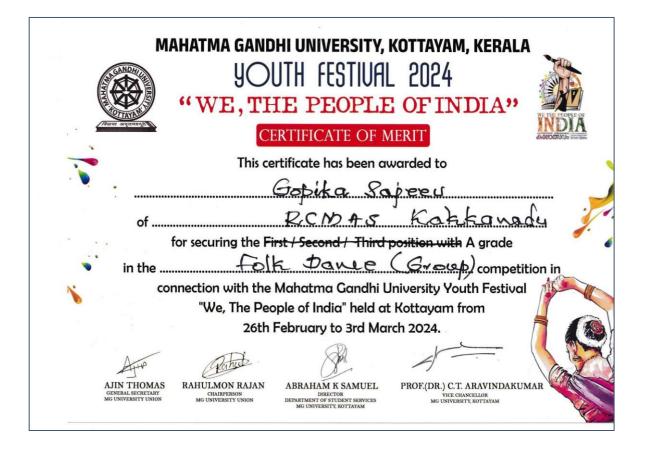

# at University / State / National / International Level during 2023-2024

| S1.<br>No. | Name of the<br>award/medal                                              | Team/<br>Individual | Level of<br>competition<br>(University /<br>State /<br>National /<br>International) | Nature of<br>Competition<br>(Sports/<br>Cultural) | Name of the<br>Student(s)                                                                                                                                                                                              | Page<br>No. |
|------------|-------------------------------------------------------------------------|---------------------|-------------------------------------------------------------------------------------|---------------------------------------------------|------------------------------------------------------------------------------------------------------------------------------------------------------------------------------------------------------------------------|-------------|
| 1.         | MG University<br>Kalolsavam<br>Bharathanatya<br>m - Female - A<br>Grade | Individual          | University                                                                          | Cultural                                          | Vedatmika<br>Prakash                                                                                                                                                                                                   | 07          |
| 2.         | MG University<br>Kalolsavam<br>Folk Dance -<br>Group - A<br>Grade       | Team                | University                                                                          | Cultural                                          | Aswini Shabu,<br>Gopika Sajeev,<br>Sneha Harish,<br>Soorya M,<br>Sreenanda M,<br>Sreepriya Saji,<br>Saniya Susan<br>Shiju, Hafiz<br>Mohammed Aziz<br>Poonothodi,<br>Parthipan J,<br>Sreelakshmi K P                    | 08-17       |
| 3.         | MG University<br>Kalolsavam<br>Kolkali - A<br>Grade                     | Team                | University                                                                          | Cultural                                          | Sukrth Raj C,<br>Hassan Raza P A,<br>Stalin Siby, Fadhil<br>E N, Adithyan<br>Satheesh, Ashfaq K<br>S, Abrar M Ameer,<br>Alan John<br>Palocaren, Ahmed<br>Fadhil P A, Hansil<br>Rahman, Ameen<br>Aslam, Kiran<br>Rajesh | 18-29       |
| 4.         | MG University<br>Kalolsavam<br>Kuchippudi -<br>A Grade                  | Individual          | University                                                                          | Cultural                                          | Vedatmika<br>Prakash                                                                                                                                                                                                   | 30          |

| Name of Student                   | Programme                                                                        | Batch     |
|-----------------------------------|----------------------------------------------------------------------------------|-----------|
| Aswini Shabu                      | B. Com Model II Computer Applications                                            | 2022-2025 |
| Gopika Sajeev                     | B. Com Model II Finance and Taxation                                             | 2022-2025 |
| Sneha Harish                      | Bachelor of Business Administration                                              | 2022-2025 |
| Soorya M                          | B. Com Model I Computer Applications                                             | 2022-2025 |
| Sreenanda M                       | B. A English Literature, Journalism and<br>Communication Model III (Triple Main) | 2022-2025 |
| Sreepriya Saji                    | B. Com Model I Finance and Taxation                                              | 2022-2025 |
| Saniya Susan Shiju                | B. Com Model II Finance and Taxation                                             | 2023-2026 |
| Hafiz Mohammed Aziz<br>Poonothodi | B. Com Model II Computer Applications                                            | 2022-2025 |
| Parthipan J                       | B. A English Literature, Journalism and<br>Communication Model III (Triple Main) | 2021-2024 |
| Sreelakshmi K P                   | B. Com Model I Computer Applications                                             | 2022-2025 |

# 3. M G University Kalolsavam Folk Dance - Group - A Grade

AFFILIATED TO MAHATMA GANDHI UNIVERSITY, KOTTAYAM , APPROVED BY AICTE

AFFILIATED TO MAHATMA GANDHI UNIVERSITY, KOTTAYAM , APPROVED BY AICTE

AFFILIATED TO MAHATMA GANDHI UNIVERSITY, KOTTAYAM , APPROVED BY AICTE