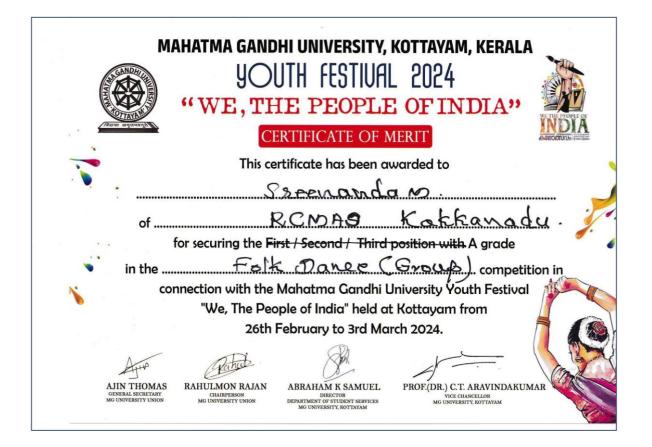

# 3. M G University Kalolsavam Folk Dance - Group - A Grade

AFFILIATED TO MAHATMA GANDHI UNIVERSITY, KOTTAYAM , APPROVED BY AICTE

AFFILIATED TO MAHATMA GANDHI UNIVERSITY, KOTTAYAM , APPROVED BY AICTE

AFFILIATED TO MAHATMA GANDHI UNIVERSITY, KOTTAYAM , APPROVED BY AICTE

| Name of Student                   | Programme                                                                        | Batch     |
|-----------------------------------|----------------------------------------------------------------------------------|-----------|
| Aswini Shabu                      | B. Com Model II Computer Applications                                            | 2022-2025 |
| Gopika Sajeev                     | B. Com Model II Finance and Taxation                                             | 2022-2025 |
| Sneha Harish                      | Bachelor of Business Administration                                              | 2022-2025 |
| Soorya M                          | B. Com Model I Computer Applications                                             | 2022-2025 |
| Sreenanda M                       | B. A English Literature, Journalism and<br>Communication Model III (Triple Main) | 2022-2025 |
| Sreepriya Saji                    | B. Com Model I Finance and Taxation                                              | 2022-2025 |
| Saniya Susan Shiju                | B. Com Model II Finance and Taxation                                             | 2023-2026 |
| Hafiz Mohammed Aziz<br>Poonothodi | B. Com Model II Computer Applications                                            | 2022-2025 |
| Parthipan J                       | B. A English Literature, Journalism and<br>Communication Model III (Triple Main) | 2021-2024 |
| Sreelakshmi K P                   | B. Com Model I Computer Applications                                             | 2022-2025 |