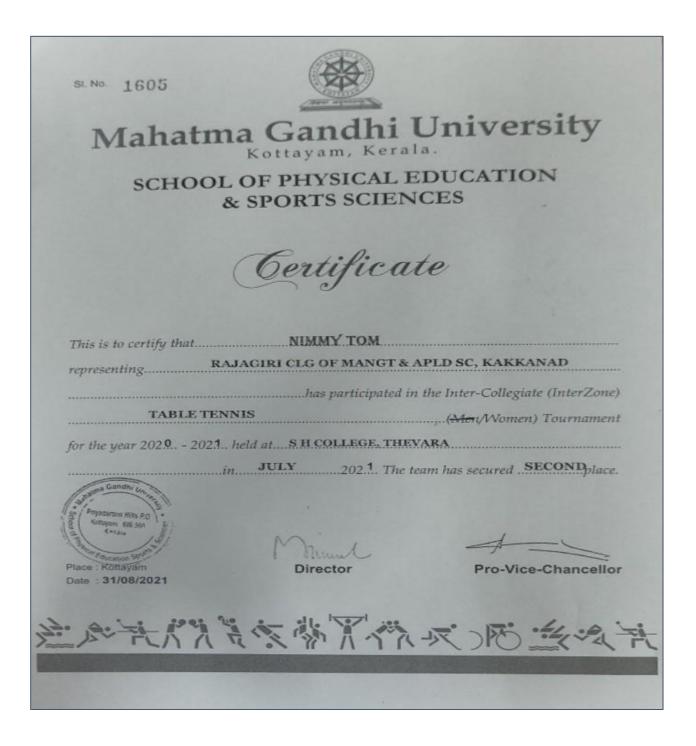

AFFILIATED TO MAHATMA GANDHI UNIVERSITY, KOTTAYAM , APPROVED BY AICTE

AFFILIATED TO MAHATMA GANDHI UNIVERSITY, KOTTAYAM , APPROVED BY AICTE

| SI. No. 1606                                            |
|---------------------------------------------------------|
| Mahatma Gandhi University<br>Kottayam, Kerala.          |
| SCHOOL OF PHYSICAL EDUCATION<br>& SPORTS SCIENCES       |
| Certificate                                             |
| This is to certify that                                 |
| representing. RAJAGIRI CLG OF MANGT & APLD SC, KAKKANAD |
|                                                         |
| TABLE TENNIS (Men/Women) Tournament                     |
| for the year 2020 2021. held at SH COLLEGE, THEVARA     |
| in JULY 202.1. The team has securedSECONDplace.         |
| Place : Kottayam Director Pro-Vice-Chancellor           |
| Date : 31/08/2021                                       |
| 并必然的《天外》、李校、张林、杨林                                       |