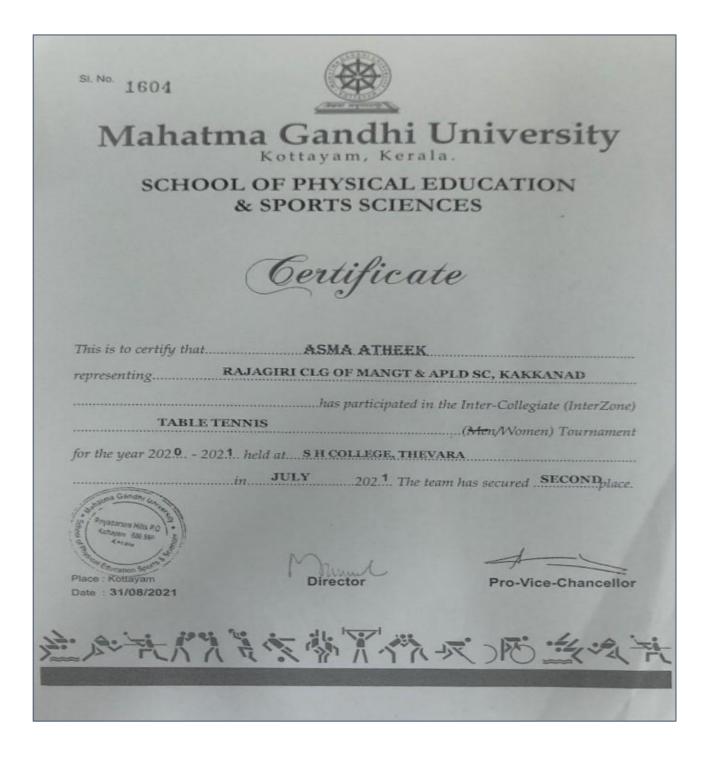

AFFILIATED TO MAHATMA GANDHI UNIVERSITY, KOTTAYAM , APPROVED BY AICTE

AFFILIATED TO MAHATMA GANDHI UNIVERSITY, KOTTAYAM , APPROVED BY AICTE

| SI. No. 1606                                            |
|---------------------------------------------------------|
| Mahatma Gandhi University<br>Kottayam, Kerala.          |
| SCHOOL OF PHYSICAL EDUCATION<br>& SPORTS SCIENCES       |
| Certificate                                             |
| This is to certify that                                 |
| representing. RAJAGIRI CLG OF MANGT & APLD SC, KAKKANAD |
|                                                         |
| TABLE TENNIS (Men/Women) Tournament                     |
| for the year 2020 2021. held at SH COLLEGE, THEVARA     |
| in JULY 202.1. The team has securedSECONDplace.         |
| Place : Kottayam Director Pro-Vice-Chancellor           |
| Date : 31/08/2021                                       |
| 并必然的《天外》、李校、张林、杨林                                       |