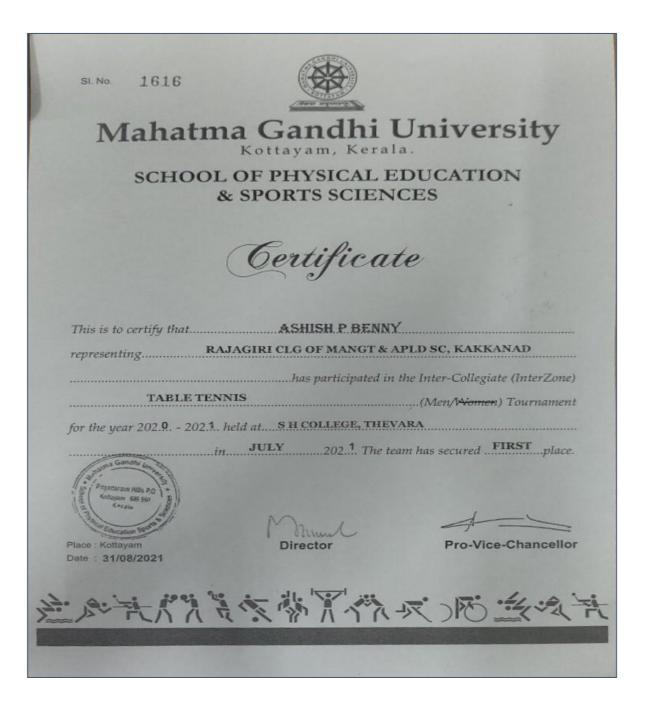

51. No. 1615 Mahatma Gandhi University Kottayam, Kerala SCHOOL OF PHYSICAL EDUCATION & SPORTS SCIENCES Certificate representing RAJAGIRI CLG OF MANGT & APLD SC, KAKKANAD TABLE TENNIS ......(Men/Women) Tournament for the year 202.9. - 202.1. held at ... S H COLLEGE, THEVARA JULY 202<sup>1</sup> The team has secured FIRST place lace : Kottayam Director Pro-Vice-Chancellor Date : 31/08/2021 西京学家学校