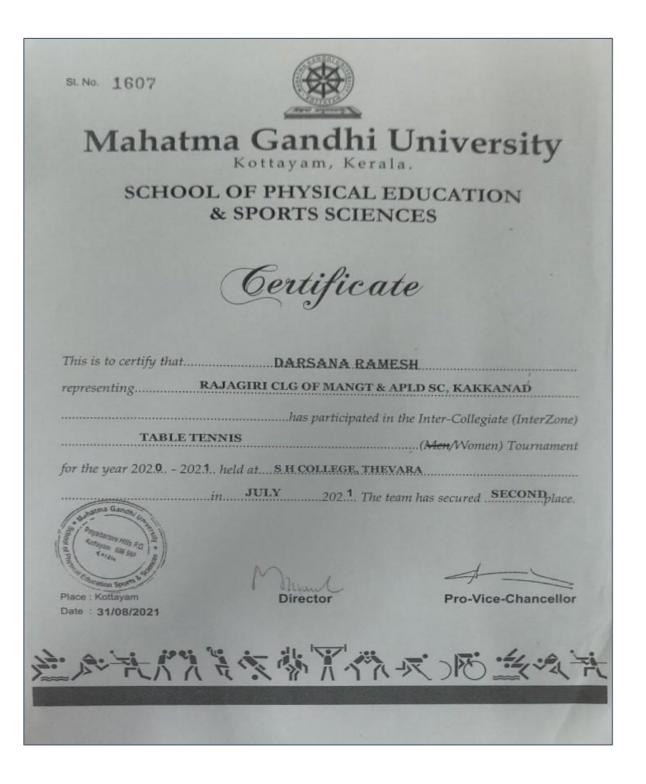

AFFILIATED TO MAHATMA GANDHI UNIVERSITY, KOTTAYAM , APPROVED BY AICTE

AFFILIATED TO MAHATMA GANDHI UNIVERSITY, KOTTAYAM , APPROVED BY AICTE

| SE. NO. 1608<br>Mahatma Gandhi University<br>Kottayam, Kerala. |
|----------------------------------------------------------------|
| SCHOOL OF PHYSICAL EDUCATION<br>& SPORTS SCIENCES              |
| & SPORIS SCIENCES                                              |
| Certificate                                                    |
| This is to certify that                                        |
| representing                                                   |
|                                                                |
| TABLE TENNIS                                                   |
| for the year 202.0 202.1. held at S H COLLEGE, THEVARA         |
| JULY 202.1. The team has secured SECOND place.                 |
| 京学校が一下をないたいではない                                                |