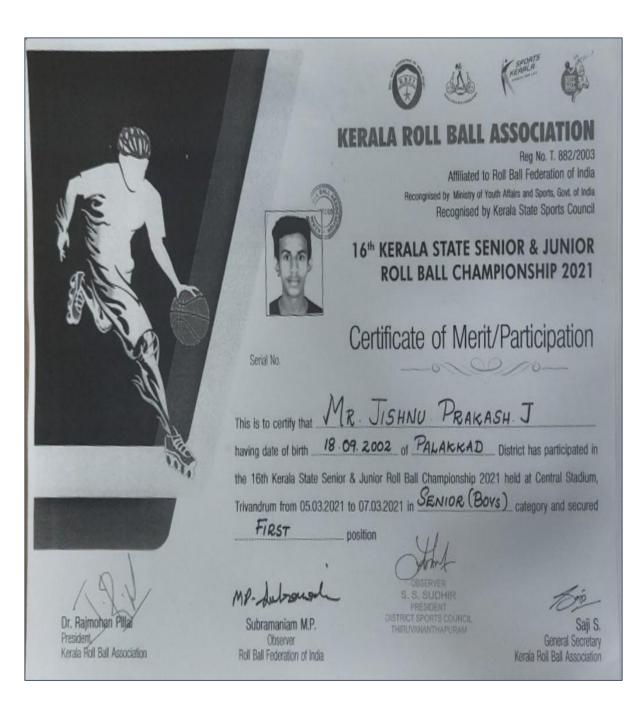

L EDUCATION<br>& SPORTS SCIENCES              |
| & SPORIS SCIENCES                                              |
| Certificate                                                    |
| This is to certify that                                        |
| representing                                                   |
|                                                                |
| TABLE TENNIS                                                   |
| for the year 202.0 202.1. held at S H COLLEGE, THEVARA         |
| JULY 202.1. The team has secured SECOND place.                 |
| 京学校が一下をないたいではない                                                |



AFFILIATED TO MAHATMA GANDHI UNIVERSITY, KOTTAYAM , APPROVED BY AICTE





AFFILIATED TO MAHATMA GANDHI UNIVERSITY, KOTTAYAM , APPROVED BY AICTE





AFFILIATED TO MAHATMA GANDHI UNIVERSITY, KOTTAYAM , APPROVED BY AICTE





AFFILIATED TO MAHATMA GANDHI UNIVERSITY, KOTTAYAM , APPROVED BY AICTE





AFFILIATED TO MAHATMA GANDHI UNIVERSITY, KOTTAYAM , APPROVED BY AICTE