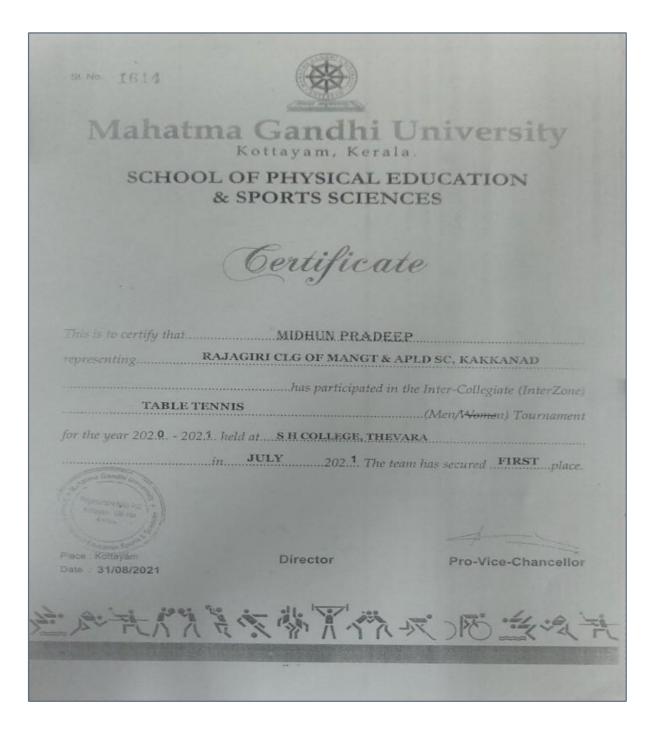

51. No. 1615 Mahatma Gandhi University Kottayam, Kerala SCHOOL OF PHYSICAL EDUCATION & SPORTS SCIENCES Certificate representing RAJAGIRI CLG OF MANGT & APLD SC, KAKKANAD TABLE TENNIS ......(Men/Women) Tournament for the year 202.9. - 202.1. held at ... S H COLLEGE, THEVARA JULY 202<sup>1</sup> The team has secured FIRST place lace : Kottayam Director Pro-Vice-Chancellor Date : 31/08/2021 西京学家学校