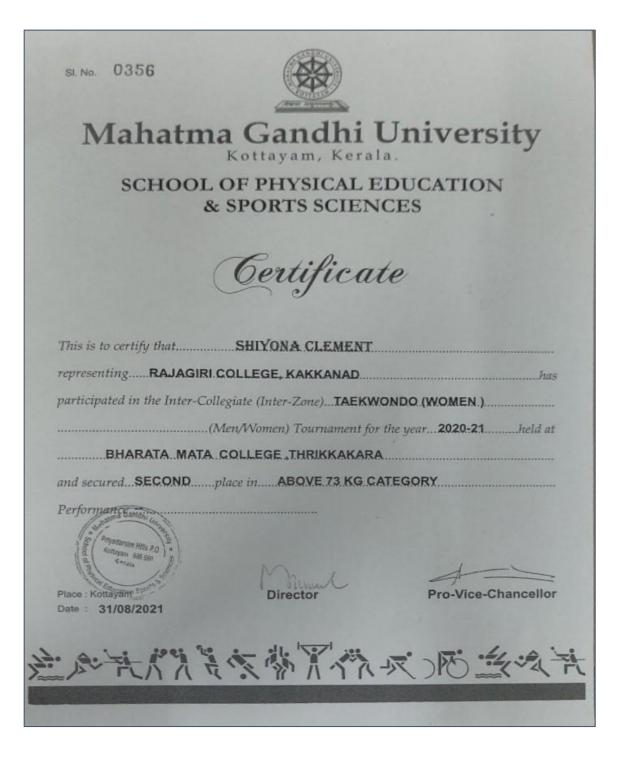

------------------------------------------------------|
| SCHOOL OF PHYSICAL EDUCATION<br>& SPORTS SCIENCES              |
| & SPORIS SCIENCES                                              |
| Certificate                                                    |
| This is to certify that                                        |
| representing                                                   |
|                                                                |
| TABLE TENNIS                                                   |
| for the year 202.0 202.1. held at S H COLLEGE, THEVARA         |
| JULY 202.1. The team has secured SECOND place.                 |
| 京学校が一下をないたいではない                                                |



AFFILIATED TO MAHATMA GANDHI UNIVERSITY, KOTTAYAM , APPROVED BY AICTE





AFFILIATED TO MAHATMA GANDHI UNIVERSITY, KOTTAYAM , APPROVED BY AICTE





AFFILIATED TO MAHATMA GANDHI UNIVERSITY, KOTTAYAM , APPROVED BY AICTE





AFFILIATED TO MAHATMA GANDHI UNIVERSITY, KOTTAYAM , APPROVED BY AICTE





AFFILIATED TO MAHATMA GANDHI UNIVERSITY, KOTTAYAM , APPROVED BY AICTE