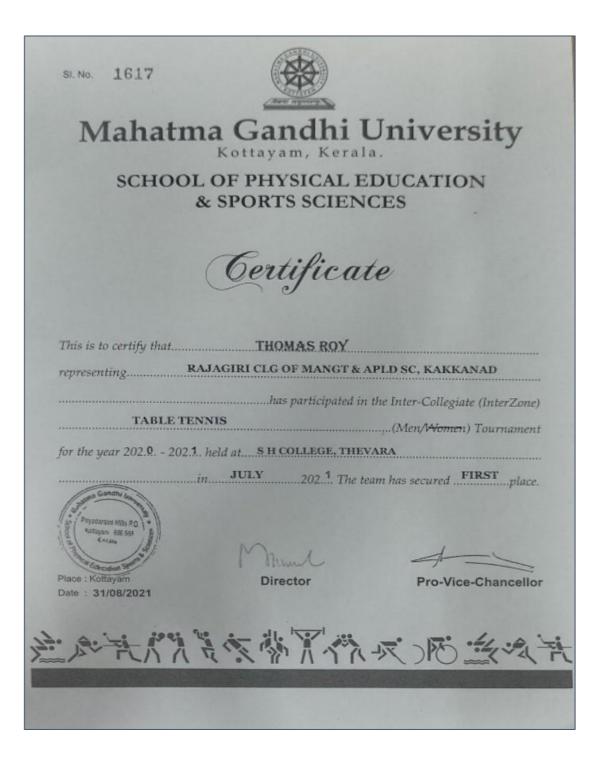

51. No. 1615 Mahatma Gandhi University Kottayam, Kerala SCHOOL OF PHYSICAL EDUCATION & SPORTS SCIENCES Certificate representing RAJAGIRI CLG OF MANGT & APLD SC, KAKKANAD TABLE TENNIS ......(Men/Women) Tournament for the year 202.9. - 202.1. held at ... S H COLLEGE, THEVARA JULY 202<sup>1</sup> The team has secured FIRST place lace : Kottayam Director Pro-Vice-Chancellor Date : 31/08/2021 西京学家学校