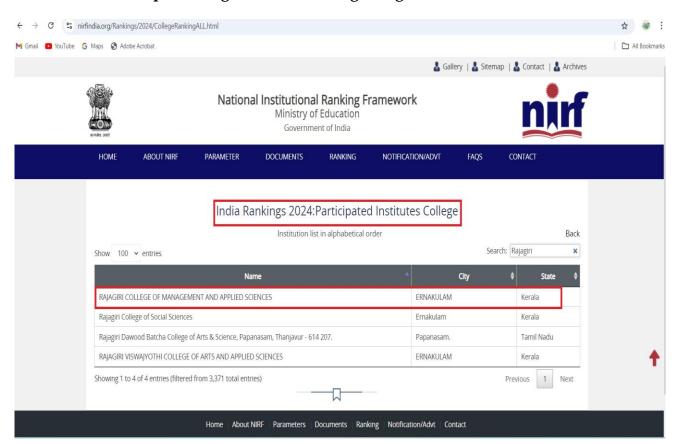

## Screenshots pertaining to NIRF Ranking along with Link to the NIRF Portal

Screenshot displaying the list of Participating Institutions on the NIRF Portal (College)

Link to the NIRF Portal: -

https://www.nirfindia.org/Rankings/2024/CollegeRankingALL.html