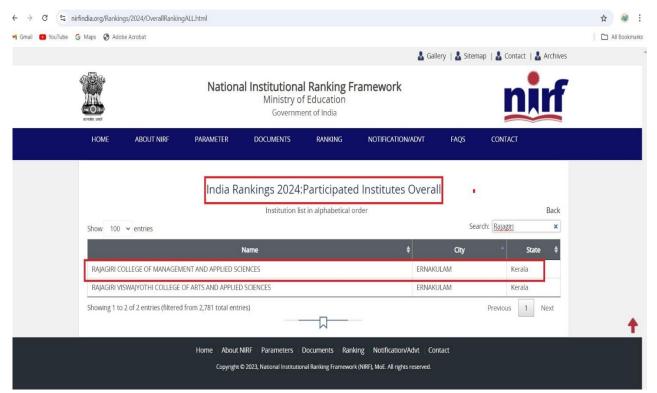

Screenshot displaying the list of Participating Institutions on the NIRF Portal (Overall)

Link to the NIRF Portal: -

https://www.nirfindia.org/Rankings/2024/OverallRankingALL.html