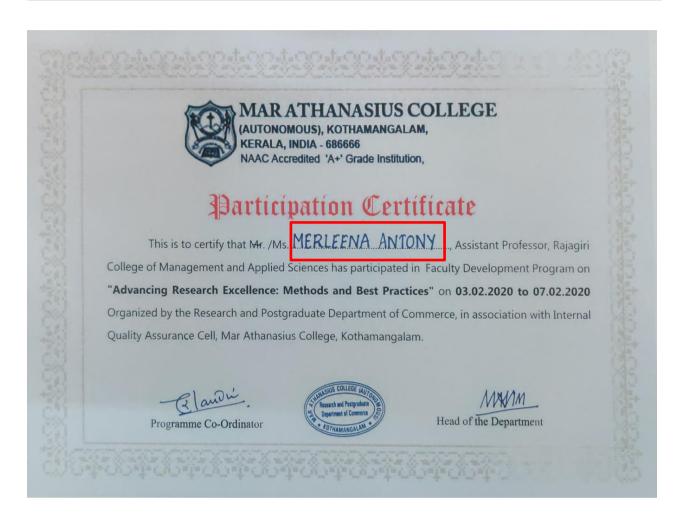

RAJAGIRI VALLEY P.O., KAKKANAD, KOCHI - 682 039 Ph: 0484-2955270 Email: principal@rajagiricollege.edu.in www.rajagiricollege.edu.in

| Evidence: 19        |                    |
|---------------------|--------------------|
| Name of the Faculty | Ms Merleena Antony |
| Department          | Commerce           |