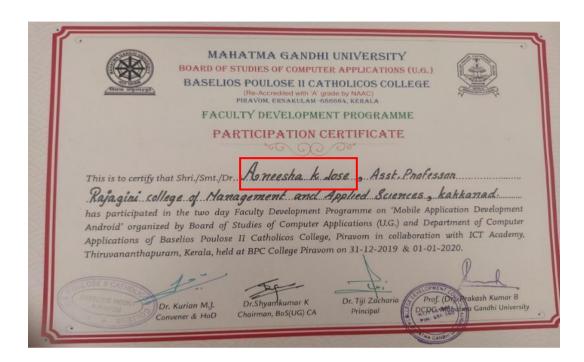

RAJAGIRI VALLEY P.O., KAKKANAD, KOCHI - 682 039 Ph: 0484-2955270 Email: principal@rajagiricollege.edu.in www.rajagiricollege.edu.in

| Evidence: 2         |                  |
|---------------------|------------------|
| Name of the Faculty | Aneesha K Jose   |
| Department          | Computer Science |