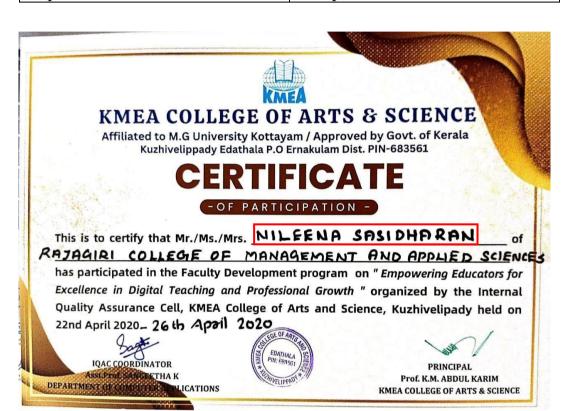

| Evidence: 5         |                    |
|---------------------|--------------------|
| Name of the Faculty | Nileena Sasidharan |
| Department          | Computer Science   |

RAIAGIRI VALLEY P.O., KAKKANAD, KOCHI - 682 039 Ptr. 0484-2955270 Email: principal@rajagiricollege.edu.in www.rajagiricollege.edu.in