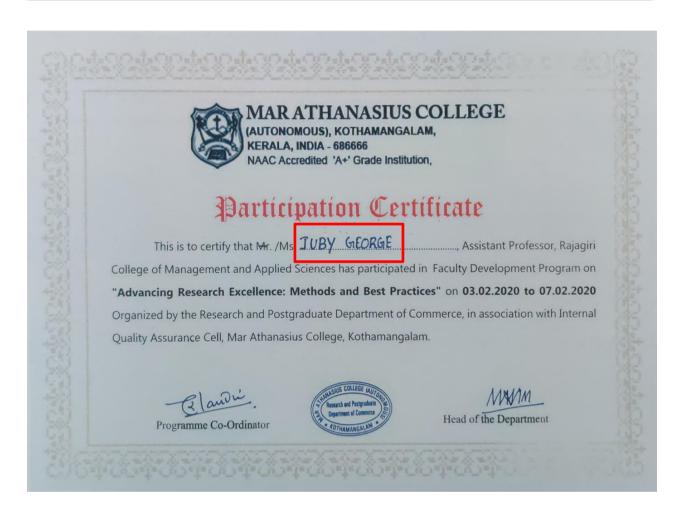

| Evidence: 18        |                  |
|---------------------|------------------|
| Name of the Faculty | Ms Juby George   |
| Department          | Computer Science |

AFFILIATED TO MAHATIMA GANDHE UNIVERSITY, KOTTAYAM, APPROVED BY AICTE